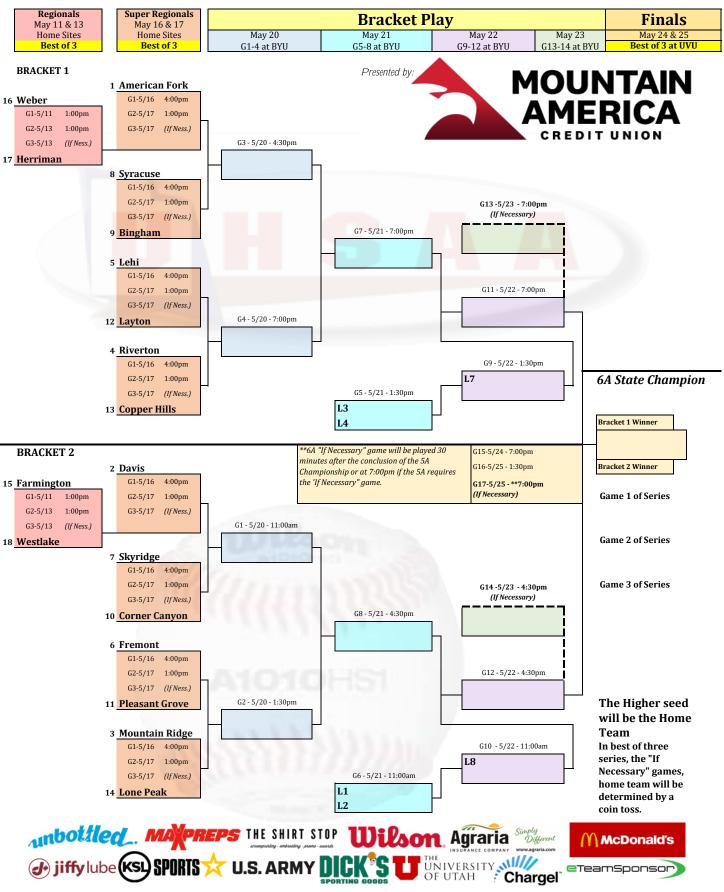

## 2024 UHSAA • Mountain America Credit Union 6A Baseball State Championship

Regionals - May 11 & 13 at Home Sites • Super Regionals - May 16 & 17 at Home Sites Bracket Play - May 20-23 at Brigham Young University • Finals - May 24 & 25 at Utah Valley University