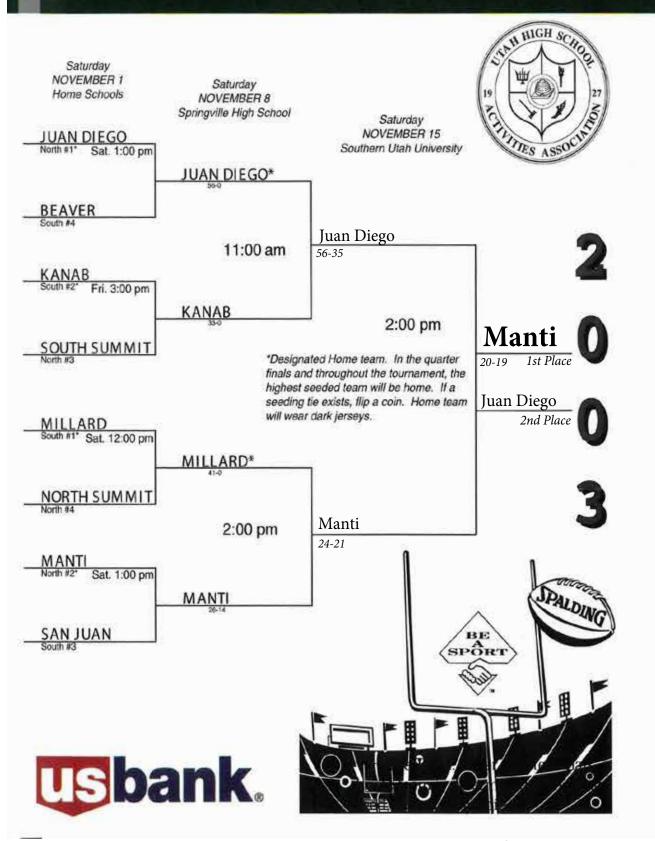

## 2003-2004 UHSAA RESULTS

| DACEDALI                                                                                                                                                                    |                                                                                                                 |                                                                                                                                                                                                                                                                                                                                    |                                                                                                                                                                         |                                                                                                                                                                                                                                                                                                       |                                                                      |
|-----------------------------------------------------------------------------------------------------------------------------------------------------------------------------|-----------------------------------------------------------------------------------------------------------------|------------------------------------------------------------------------------------------------------------------------------------------------------------------------------------------------------------------------------------------------------------------------------------------------------------------------------------|-------------------------------------------------------------------------------------------------------------------------------------------------------------------------|-------------------------------------------------------------------------------------------------------------------------------------------------------------------------------------------------------------------------------------------------------------------------------------------------------|----------------------------------------------------------------------|
| BASEBALL<br>1A                                                                                                                                                              |                                                                                                                 | <b>5A</b><br>1 <sup>st</sup> Place                                                                                                                                                                                                                                                                                                 | D.: -1.4                                                                                                                                                                | Girls Cross Co                                                                                                                                                                                                                                                                                        | untry (cont.)                                                        |
| 1 <sup>st</sup> Place                                                                                                                                                       | Danavitah                                                                                                       | 2 <sup>nd</sup> Place                                                                                                                                                                                                                                                                                                              | Brighton                                                                                                                                                                | 4 <sup>th</sup> Place                                                                                                                                                                                                                                                                                 | North Sevier                                                         |
| 2 <sup>nd</sup> Place                                                                                                                                                       | Panguitch<br>Waterford                                                                                          | 2" Place                                                                                                                                                                                                                                                                                                                           | Layton                                                                                                                                                                  | 5 <sup>th</sup> Place<br>6 <sup>th</sup> Place                                                                                                                                                                                                                                                        | Grand County                                                         |
| 2 Flace                                                                                                                                                                     | wateriord                                                                                                       | POVE CROS                                                                                                                                                                                                                                                                                                                          | S COUNTRY                                                                                                                                                               | 6" Place                                                                                                                                                                                                                                                                                              | Parowan                                                              |
| 2A                                                                                                                                                                          |                                                                                                                 | 1A                                                                                                                                                                                                                                                                                                                                 | SCOUNTRY                                                                                                                                                                | 2.4                                                                                                                                                                                                                                                                                                   |                                                                      |
| 1 <sup>st</sup> Place                                                                                                                                                       | Juan Diego                                                                                                      | 1 <sup>st</sup> Place                                                                                                                                                                                                                                                                                                              | St. Ionauk                                                                                                                                                              | 3A                                                                                                                                                                                                                                                                                                    | D 1 C'                                                               |
| 2 <sup>nd</sup> Place                                                                                                                                                       | Parowan                                                                                                         | 2 <sup>nd</sup> Place                                                                                                                                                                                                                                                                                                              | St. Joseph                                                                                                                                                              | 1 <sup>st</sup> Place                                                                                                                                                                                                                                                                                 | Park City                                                            |
| 2 Flace                                                                                                                                                                     | raiowaii                                                                                                        | 3 <sup>rd</sup> Place                                                                                                                                                                                                                                                                                                              | Piute                                                                                                                                                                   | 2 <sup>nd</sup> Place                                                                                                                                                                                                                                                                                 | Cedar                                                                |
| 3A                                                                                                                                                                          |                                                                                                                 | 4 <sup>th</sup> Place                                                                                                                                                                                                                                                                                                              | Bryce Valley                                                                                                                                                            | 3 <sup>rd</sup> Place                                                                                                                                                                                                                                                                                 | Ogden                                                                |
| 1 <sup>st</sup> Place                                                                                                                                                       | Bear River                                                                                                      | 5 <sup>th</sup> Place                                                                                                                                                                                                                                                                                                              | Escalante                                                                                                                                                               | 4 <sup>th</sup> Place                                                                                                                                                                                                                                                                                 | Judge Memorial                                                       |
| 2 <sup>nd</sup> Place                                                                                                                                                       | Cedar City                                                                                                      | 6 <sup>th</sup> Place                                                                                                                                                                                                                                                                                                              | Layton Christian Duchesne                                                                                                                                               | 5 <sup>th</sup> Place                                                                                                                                                                                                                                                                                 | Ben Lomond                                                           |
| 2 Flace                                                                                                                                                                     | Cedar City                                                                                                      | o Place                                                                                                                                                                                                                                                                                                                            | Duchesne                                                                                                                                                                | 6th Place                                                                                                                                                                                                                                                                                             | Uintah                                                               |
| 4A                                                                                                                                                                          |                                                                                                                 | 2A                                                                                                                                                                                                                                                                                                                                 |                                                                                                                                                                         | 4.4                                                                                                                                                                                                                                                                                                   |                                                                      |
| 1 <sup>st</sup> Place                                                                                                                                                       | Timpanogos                                                                                                      | 1 <sup>st</sup> Place                                                                                                                                                                                                                                                                                                              | North Summit                                                                                                                                                            | <b>4A</b><br>1 <sup>st</sup> Place                                                                                                                                                                                                                                                                    | M                                                                    |
| 2 <sup>nd</sup> Place                                                                                                                                                       | Murray                                                                                                          | 2 <sup>nd</sup> Place                                                                                                                                                                                                                                                                                                              | Richfield                                                                                                                                                               | 2 <sup>nd</sup> Place                                                                                                                                                                                                                                                                                 | Mountain View                                                        |
| 2 Trace                                                                                                                                                                     | iviuitay                                                                                                        | 3 <sup>rd</sup> Place                                                                                                                                                                                                                                                                                                              | North Sevier                                                                                                                                                            | 3 <sup>rd</sup> Place                                                                                                                                                                                                                                                                                 | Orem                                                                 |
| 5A                                                                                                                                                                          |                                                                                                                 | 4 <sup>th</sup> Place                                                                                                                                                                                                                                                                                                              | Rowland Hall                                                                                                                                                            | 4 <sup>th</sup> Place                                                                                                                                                                                                                                                                                 | American Fork                                                        |
| 1 <sup>st</sup> Place                                                                                                                                                       | Alta                                                                                                            | 5 <sup>th</sup> Place                                                                                                                                                                                                                                                                                                              | Juan Diego                                                                                                                                                              | 5 <sup>th</sup> Place                                                                                                                                                                                                                                                                                 | Murray                                                               |
| 2 <sup>nd</sup> Place                                                                                                                                                       | Skyline                                                                                                         | 6 <sup>th</sup> Place                                                                                                                                                                                                                                                                                                              | Parowan                                                                                                                                                                 | 6 <sup>th</sup> Place                                                                                                                                                                                                                                                                                 | Timpview                                                             |
| 2 Trace                                                                                                                                                                     | Skyllife                                                                                                        | o Flace                                                                                                                                                                                                                                                                                                                            | raiowan                                                                                                                                                                 | o Place                                                                                                                                                                                                                                                                                               | Timpanogos                                                           |
| BOYS BASKE                                                                                                                                                                  | TRALI                                                                                                           | 3A                                                                                                                                                                                                                                                                                                                                 |                                                                                                                                                                         | 5A                                                                                                                                                                                                                                                                                                    |                                                                      |
| 1A                                                                                                                                                                          | TIDALL                                                                                                          | 1 <sup>st</sup> Place                                                                                                                                                                                                                                                                                                              | Cedar                                                                                                                                                                   | 1 <sup>st</sup> Place                                                                                                                                                                                                                                                                                 | Fremont                                                              |
| 1 <sup>st</sup> Place                                                                                                                                                       | Manilla                                                                                                         | 2 <sup>nd</sup> Place                                                                                                                                                                                                                                                                                                              | Judge                                                                                                                                                                   | 2 <sup>nd</sup> Place                                                                                                                                                                                                                                                                                 | Davis                                                                |
| 2 <sup>nd</sup> Place                                                                                                                                                       | Duchesne                                                                                                        | 3 <sup>rd</sup> Place                                                                                                                                                                                                                                                                                                              | Ogden                                                                                                                                                                   | 3 <sup>rd</sup> Place                                                                                                                                                                                                                                                                                 | Skyline                                                              |
| 2 Trace                                                                                                                                                                     | Ducheshe                                                                                                        | 4 <sup>th</sup> Place                                                                                                                                                                                                                                                                                                              | Lehi                                                                                                                                                                    | 4 <sup>th</sup> Place                                                                                                                                                                                                                                                                                 |                                                                      |
| 2A                                                                                                                                                                          |                                                                                                                 | 5 <sup>th</sup> Place                                                                                                                                                                                                                                                                                                              | Park City                                                                                                                                                               | 5 <sup>th</sup> Place                                                                                                                                                                                                                                                                                 | Bingham<br>Jordan                                                    |
| 1 <sup>st</sup> Place                                                                                                                                                       | Parowan                                                                                                         | 6 <sup>th</sup> Place                                                                                                                                                                                                                                                                                                              | Pine View                                                                                                                                                               | 6 <sup>th</sup> Place                                                                                                                                                                                                                                                                                 | West Jordan                                                          |
| 2 <sup>nd</sup> Place                                                                                                                                                       | Manti                                                                                                           | o racc                                                                                                                                                                                                                                                                                                                             | Tille View                                                                                                                                                              | 0 Trace                                                                                                                                                                                                                                                                                               | west Jordan                                                          |
|                                                                                                                                                                             |                                                                                                                 |                                                                                                                                                                                                                                                                                                                                    |                                                                                                                                                                         |                                                                                                                                                                                                                                                                                                       |                                                                      |
| 2 Flace                                                                                                                                                                     | Manu                                                                                                            | 44                                                                                                                                                                                                                                                                                                                                 |                                                                                                                                                                         | ROVS DIVINO                                                                                                                                                                                                                                                                                           |                                                                      |
|                                                                                                                                                                             | Manu                                                                                                            | 4A                                                                                                                                                                                                                                                                                                                                 | Mountain View                                                                                                                                                           | BOYS DIVING                                                                                                                                                                                                                                                                                           | ł                                                                    |
| 3A                                                                                                                                                                          |                                                                                                                 | 1 <sup>st</sup> Place                                                                                                                                                                                                                                                                                                              | Mountain View                                                                                                                                                           | 1st Place                                                                                                                                                                                                                                                                                             | }                                                                    |
| 3A<br>1 <sup>st</sup> Place                                                                                                                                                 | Wasatch                                                                                                         | 1 <sup>st</sup> Place<br>2 <sup>nd</sup> Place                                                                                                                                                                                                                                                                                     | Provo                                                                                                                                                                   | 1 <sup>st</sup> Place<br>2 <sup>nd</sup> Place                                                                                                                                                                                                                                                        | ş.                                                                   |
| 3A                                                                                                                                                                          | Wasatch                                                                                                         | 1 <sup>st</sup> Place<br>2 <sup>nd</sup> Place<br>3 <sup>rd</sup> Place                                                                                                                                                                                                                                                            | Provo<br>Orem                                                                                                                                                           | 1 <sup>st</sup> Place<br>2 <sup>nd</sup> Place<br>3 <sup>rd</sup> Place                                                                                                                                                                                                                               |                                                                      |
| 3A<br>1 <sup>st</sup> Place<br>2 <sup>nd</sup> Place                                                                                                                        | Wasatch                                                                                                         | 1 <sup>st</sup> Place<br>2 <sup>nd</sup> Place<br>3 <sup>rd</sup> Place<br>4 <sup>th</sup> Place                                                                                                                                                                                                                                   | Provo<br>Orem<br>American Fork                                                                                                                                          | 1 <sup>st</sup> Place<br>2 <sup>nd</sup> Place<br>3 <sup>rd</sup> Place<br>4 <sup>th</sup> Place                                                                                                                                                                                                      |                                                                      |
| 3A 1st Place 2nd Place                                                                                                                                                      | Wasatch<br>Lehi                                                                                                 | 1 <sup>st</sup> Place<br>2 <sup>nd</sup> Place<br>3 <sup>rd</sup> Place<br>4 <sup>th</sup> Place<br>5 <sup>th</sup> Place                                                                                                                                                                                                          | Provo Orem American Fork Timpview                                                                                                                                       | 1 <sup>st</sup> Place<br>2 <sup>nd</sup> Place<br>3 <sup>rd</sup> Place                                                                                                                                                                                                                               |                                                                      |
| 3A 1st Place 2nd Place 4A 1st Place                                                                                                                                         | Wasatch<br>Lehi<br>Provo                                                                                        | 1 <sup>st</sup> Place<br>2 <sup>nd</sup> Place<br>3 <sup>rd</sup> Place<br>4 <sup>th</sup> Place                                                                                                                                                                                                                                   | Provo<br>Orem<br>American Fork                                                                                                                                          | 1st Place 2nd Place 3rd Place 4th Place 5th Place                                                                                                                                                                                                                                                     |                                                                      |
| 3A 1st Place 2nd Place                                                                                                                                                      | Wasatch<br>Lehi                                                                                                 | 1 <sup>st</sup> Place<br>2 <sup>nd</sup> Place<br>3 <sup>rd</sup> Place<br>4 <sup>th</sup> Place<br>5 <sup>th</sup> Place<br>6 <sup>th</sup> Place                                                                                                                                                                                 | Provo Orem American Fork Timpview                                                                                                                                       | 1st Place 2nd Place 3rd Place 4th Place 5th Place                                                                                                                                                                                                                                                     |                                                                      |
| 3A 1st Place 2nd Place 4A 1st Place 2nd Place                                                                                                                               | Wasatch<br>Lehi<br>Provo                                                                                        | 1st Place 2nd Place 3rd Place 4th Place 5th Place 6th Place                                                                                                                                                                                                                                                                        | Provo Orem American Fork Timpview Lone Peak                                                                                                                             | 1st Place 2nd Place 3rd Place 4th Place 5th Place GIRLS DIVING                                                                                                                                                                                                                                        |                                                                      |
| 3A 1st Place 2nd Place 4A 1st Place 2nd Place 5A                                                                                                                            | Wasatch<br>Lehi<br>Provo<br>Payson                                                                              | 1 <sup>st</sup> Place 2 <sup>nd</sup> Place 3 <sup>rd</sup> Place 4 <sup>th</sup> Place 5 <sup>th</sup> Place 6 <sup>th</sup> Place                                                                                                                                                                                                | Provo Orem American Fork Timpview Lone Peak Bingham                                                                                                                     | 1st Place 2nd Place 3rd Place 4th Place 5th Place GIRLS DIVING                                                                                                                                                                                                                                        |                                                                      |
| 3A 1st Place 2nd Place  4A 1st Place 2nd Place  5A 1st Place                                                                                                                | Wasatch<br>Lehi<br>Provo<br>Payson<br>Hunter                                                                    | 1 <sup>st</sup> Place 2 <sup>nd</sup> Place 3 <sup>rd</sup> Place 4 <sup>th</sup> Place 5 <sup>th</sup> Place 6 <sup>th</sup> Place 5 <b>A</b> 1 <sup>st</sup> Place 2 <sup>nd</sup> Place                                                                                                                                         | Provo Orem American Fork Timpview Lone Peak  Bingham Brighton                                                                                                           | 1st Place 2nd Place 3rd Place 4th Place 5th Place GIRLS DIVING 1st Place 2nd Place 3rd Place                                                                                                                                                                                                          |                                                                      |
| 3A 1st Place 2nd Place 4A 1st Place 2nd Place 5A                                                                                                                            | Wasatch<br>Lehi<br>Provo<br>Payson                                                                              | 1 <sup>st</sup> Place 2 <sup>nd</sup> Place 3 <sup>rd</sup> Place 4 <sup>th</sup> Place 5 <sup>th</sup> Place 6 <sup>th</sup> Place 5 <sup>th</sup> Place 3 <sup>rd</sup> Place 3 <sup>rd</sup> Place                                                                                                                              | Provo Orem American Fork Timpview Lone Peak  Bingham Brighton Jordan                                                                                                    | 1st Place 2nd Place 3rd Place 4th Place 5th Place GIRLS DIVING 1st Place 2nd Place 3rd Place 4th Place                                                                                                                                                                                                |                                                                      |
| 3A 1st Place 2nd Place  4A 1st Place 2nd Place  5A 1st Place 2nd Place                                                                                                      | Wasatch<br>Lehi<br>Provo<br>Payson<br>Hunter<br>Cottonwood                                                      | 1st Place 2nd Place 3rd Place 4th Place 5th Place 6th Place 5A 1st Place 2nd Place 2nd Place 4th Place                                                                                                                                                                                                                             | Provo Orem American Fork Timpview Lone Peak  Bingham Brighton Jordan Davis                                                                                              | 1st Place 2nd Place 3rd Place 4th Place 5th Place GIRLS DIVING 1st Place 2nd Place 3rd Place 4th Place 5th Place                                                                                                                                                                                      |                                                                      |
| 3A 1st Place 2nd Place  4A 1st Place 2nd Place  5A 1st Place 2nd Place  GIRLS BASK                                                                                          | Wasatch<br>Lehi<br>Provo<br>Payson<br>Hunter<br>Cottonwood                                                      | 1st Place 2nd Place 3rd Place 4th Place 5th Place 6th Place 2nd Place 3rd Place 4th Place 5th Place 5th Place 5th Place 5th Place 2nd Place 3rd Place 4th Place 5th Place 5th Place                                                                                                                                                | Provo Orem American Fork Timpview Lone Peak  Bingham Brighton Jordan Davis Weber                                                                                        | 1st Place 2nd Place 3rd Place 4th Place 5th Place GIRLS DIVING 1st Place 2nd Place 3rd Place 4th Place                                                                                                                                                                                                |                                                                      |
| 3A 1st Place 2nd Place  4A 1st Place 2nd Place  5A 1st Place 2nd Place  GIRLS BASK 1A                                                                                       | Wasatch Lehi  Provo Payson  Hunter Cottonwood                                                                   | 1st Place 2nd Place 3rd Place 4th Place 5th Place 6th Place 5A 1st Place 2nd Place 2nd Place 4th Place                                                                                                                                                                                                                             | Provo Orem American Fork Timpview Lone Peak  Bingham Brighton Jordan Davis                                                                                              | 1st Place 2nd Place 3rd Place 4th Place 5th Place GIRLS DIVING 1st Place 2nd Place 3rd Place 4th Place 5th Place 6th Place                                                                                                                                                                            | G                                                                    |
| 3A 1st Place 2nd Place  4A 1st Place 2nd Place  5A 1st Place 2nd Place  GIRLS BASK 1A 1st Place                                                                             | Wasatch Lehi  Provo Payson  Hunter Cottonwood  ETBALL  Wayne                                                    | 1st Place 2nd Place 3rd Place 4th Place 5th Place 6th Place  5A 1st Place 2nd Place 2nd Place 3rd Place 4th Place 5th Place 6th Place 6th Place                                                                                                                                                                                    | Provo Orem American Fork Timpview Lone Peak  Bingham Brighton Jordan Davis Weber Fremont                                                                                | 1st Place 2nd Place 3rd Place 4th Place 5th Place GIRLS DIVING 1st Place 2nd Place 3rd Place 4th Place 5th Place 6th Place 6th Place                                                                                                                                                                  | G                                                                    |
| 3A 1st Place 2nd Place  4A 1st Place 2nd Place  5A 1st Place 2nd Place  GIRLS BASK 1A                                                                                       | Wasatch Lehi  Provo Payson  Hunter Cottonwood                                                                   | 1st Place 2nd Place 3rd Place 4th Place 5th Place 6th Place  5A 1st Place 2nd Place 3rd Place 4th Place 3rd Place 4th Place 5th Place 4th Place 5th Place 5th Place 6th Place                                                                                                                                                      | Provo Orem American Fork Timpview Lone Peak  Bingham Brighton Jordan Davis Weber                                                                                        | 1st Place 2nd Place 3rd Place 4th Place 5th Place GIRLS DIVING 1st Place 2nd Place 3rd Place 4th Place 5th Place 6th Place DRILL TEAM 1A                                                                                                                                                              | G                                                                    |
| 3A 1st Place 2nd Place  4A 1st Place 2nd Place  5A 1st Place 2nd Place  GIRLS BASK 1A 1st Place 2nd Place                                                                   | Wasatch Lehi  Provo Payson  Hunter Cottonwood  ETBALL  Wayne                                                    | 1st Place 2nd Place 3rd Place 4th Place 5th Place 6th Place  5A 1st Place 2nd Place 3rd Place 4th Place 6th Place Grid Place 4th Place 5th Place 4th Place 5th Place 6th Place 6th Place                                                                                                                                           | Provo Orem American Fork Timpview Lone Peak  Bingham Brighton Jordan Davis Weber Fremont                                                                                | 1st Place 2nd Place 3rd Place 4th Place 5th Place GIRLS DIVING 1st Place 2nd Place 3rd Place 4th Place 5th Place 4th Place 5th Place 5th Place 6th Place DRILL TEAM 1A 1st Place                                                                                                                      | G<br>Duchesne                                                        |
| 3A 1st Place 2nd Place  4A 1st Place 2nd Place  5A 1st Place 2nd Place  GIRLS BASK 1A 1st Place                                                                             | Wasatch Lehi  Provo Payson  Hunter Cottonwood  ETBALL  Wayne Panguitch                                          | 1st Place 2nd Place 3rd Place 4th Place 5th Place 6th Place 5A 1st Place 2nd Place 2nd Place 4th Place 6th Place 5th Place 5rd Place 4rd Place 5th Place 5th Place 5th Place 6th Place 6th Place                                                                                                                                   | Provo Orem American Fork Timpview Lone Peak  Bingham Brighton Jordan Davis Weber Fremont  SS COUNTRY  St. Joseph                                                        | 1st Place 2nd Place 3rd Place 3rd Place 4th Place 5th Place GIRLS DIVING 1st Place 2nd Place 3rd Place 4th Place 5th Place 6th Place 6th Place DRILL TEAM 1A 1st Place 2nd Place                                                                                                                      | Duchesne<br>Panguitch                                                |
| 3A 1st Place 2nd Place  4A 1st Place 2nd Place  5A 1st Place 2nd Place  GIRLS BASK 1A 1st Place 2nd Place  2nd Place 2nd Place                                              | Wasatch Lehi  Provo Payson  Hunter Cottonwood  ETBALL  Wayne Panguitch  Beaver                                  | 1st Place 2nd Place 3rd Place 4th Place 5th Place 6th Place 5A 1st Place 2nd Place 3rd Place 4th Place 5th Place 6th Place 5rd Place 4th Place 5th Place 5th Place 5th Place 6th Place 6th Place 6th Place                                                                                                                         | Provo Orem American Fork Timpview Lone Peak  Bingham Brighton Jordan Davis Weber Fremont  SS COUNTRY  St. Joseph Wayne                                                  | 1st Place 2nd Place 3rd Place 4th Place 5th Place  GIRLS DIVING 1st Place 2nd Place 3rd Place 4th Place 5th Place 6th Place 6th Place DRILL TEAM 1A 1st Place 2nd Place 3rd Place                                                                                                                     | Duchesne<br>Panguitch<br>Rich                                        |
| 3A 1st Place 2nd Place  4A 1st Place 2nd Place  5A 1st Place 2nd Place  GIRLS BASK 1A 1st Place 2nd Place                                                                   | Wasatch Lehi  Provo Payson  Hunter Cottonwood  ETBALL  Wayne Panguitch                                          | 1st Place 2nd Place 3rd Place 4th Place 5th Place 6th Place 5A 1st Place 2nd Place 3rd Place 4th Place 5th Place 6th Place 3rd Place 4th Place 5th Place 5th Place 4th Place 5th Place 6th Place 6th Place 6th Place 6th Place 3rd Place 3rd Place 2nd Place 3rd Place                                                             | Provo Orem American Fork Timpview Lone Peak  Bingham Brighton Jordan Davis Weber Fremont  SS COUNTRY  St. Joseph Wayne Valley                                           | 1st Place 2nd Place 3rd Place 4th Place 5th Place  GIRLS DIVING 1st Place 2nd Place 3rd Place 4th Place 5th Place 6th Place 6th Place DRILL TEAM 1A 1st Place 2nd Place 2nd Place 4th Place 4th Place 4th Place 4th Place                                                                             | Duchesne<br>Panguitch<br>Rich<br>Altamont                            |
| 3A 1st Place 2nd Place  4A 1st Place 2nd Place  5A 1st Place 2nd Place  GIRLS BASK 1A 1st Place 2nd Place  2nd Place  2nd Place 2nd Place                                   | Wasatch Lehi  Provo Payson  Hunter Cottonwood  ETBALL  Wayne Panguitch  Beaver                                  | 1st Place 2nd Place 3rd Place 4th Place 5th Place 6th Place 5A 1st Place 2nd Place 3rd Place 4th Place 5th Place 6th Place 3rd Place 4th Place 5th Place 5th Place 5th Place 6th Place 6th Place 6th Place 6th Place 4th Place 4th Place 2nd Place 2nd Place 2nd Place 4th Place 4th Place                                         | Provo Orem American Fork Timpview Lone Peak  Bingham Brighton Jordan Davis Weber Fremont  SS COUNTRY  St. Joseph Wayne Valley Waterford                                 | 1st Place 2nd Place 3rd Place 3rd Place 4th Place 5th Place  GIRLS DIVING 1st Place 2nd Place 3rd Place 4th Place 5th Place 6th Place DRILL TEAM 1st Place 2nd Place 2nd Place 2nd Place 5th Place                                        | Duchesne Panguitch Rich Altamont Bryce Valley                        |
| 3A 1st Place 2nd Place  4A 1st Place 2nd Place  5A 1st Place 2nd Place  GIRLS BASK 1A 1st Place 2nd Place  2A 1st Place 2nd Place  3A                                       | Wasatch Lehi  Provo Payson  Hunter Cottonwood  ETBALL  Wayne Panguitch  Beaver Enterprise                       | 1st Place 2nd Place 3rd Place 4th Place 5th Place 6th Place 5A 1st Place 2nd Place 3rd Place 4th Place 5th Place 6th Place 3rd Place 4th Place 5th Place 6th Place 5th Place 6th Place 6th Place 5th Place 6th Place 5th Place 2nd Place 2nd Place 2nd Place 3rd Place 5th Place 5th Place 5th Place 5th Place                     | Provo Orem American Fork Timpview Lone Peak  Bingham Brighton Jordan Davis Weber Fremont  SS COUNTRY  St. Joseph Wayne Valley Waterford West Desert                     | 1st Place 2nd Place 3rd Place 4th Place 5th Place  GIRLS DIVING 1st Place 2nd Place 3rd Place 4th Place 5th Place 6th Place 6th Place DRILL TEAM 1A 1st Place 2nd Place 2nd Place 4th Place 4th Place 4th Place 4th Place                                                                             | Duchesne<br>Panguitch<br>Rich<br>Altamont                            |
| 3A 1st Place 2nd Place  4A 1st Place 2nd Place  5A 1st Place 2nd Place  GIRLS BASK 1A 1st Place 2nd Place  2nd Place  3A 1st Place 2nd Place                                | Wasatch Lehi  Provo Payson  Hunter Cottonwood  ETBALL  Wayne Panguitch  Beaver Enterprise  Morgan               | 1st Place 2nd Place 3rd Place 4th Place 5th Place 6th Place 5A 1st Place 2nd Place 3rd Place 4th Place 5th Place 6th Place 3rd Place 4th Place 5th Place 5th Place 5th Place 6th Place 6th Place 6th Place 6th Place 4th Place 4th Place 2nd Place 2nd Place 2nd Place 4th Place 4th Place                                         | Provo Orem American Fork Timpview Lone Peak  Bingham Brighton Jordan Davis Weber Fremont  SS COUNTRY  St. Joseph Wayne Valley Waterford                                 | 1st Place 2nd Place 3rd Place 4th Place 5th Place  GIRLS DIVING 1st Place 2nd Place 3rd Place 4th Place 5th Place 6th Place  DRILL TEAM 1A 1st Place 2nd Place 3rd Place 5th Place 6th Place 6th Place 6th Place 6th Place 6th Place                                                                  | Duchesne Panguitch Rich Altamont Bryce Valley                        |
| 3A 1st Place 2nd Place  4A 1st Place 2nd Place  5A 1st Place 2nd Place  GIRLS BASK 1A 1st Place 2nd Place  2A 1st Place 2nd Place  3A                                       | Wasatch Lehi  Provo Payson  Hunter Cottonwood  ETBALL  Wayne Panguitch  Beaver Enterprise                       | 1st Place 2nd Place 3rd Place 4th Place 5th Place 6th Place  5A 1st Place 2nd Place 3rd Place 4th Place 5th Place 6th Place 3rd Place 4th Place 5th Place 6th Place 6th Place 5th Place 2nd Place 3rd Place 2nd Place 3rd Place 5th Place 6th Place 6th Place 6th Place                                                            | Provo Orem American Fork Timpview Lone Peak  Bingham Brighton Jordan Davis Weber Fremont  SS COUNTRY  St. Joseph Wayne Valley Waterford West Desert                     | 1st Place 2nd Place 3rd Place 4th Place 5th Place  GIRLS DIVING 1st Place 2nd Place 3rd Place 4th Place 5th Place 6th Place DRILL TEAM 1A 1st Place 2nd Place 3rd Place 2nd Place 6th Place 2nd Place 5th Place 2nd Place 3rd Place 4th Place 5th Place 4th Place 5th Place                           | Duchesne<br>Panguitch<br>Rich<br>Altamont<br>Bryce Valley<br>Milford |
| 3A  1st Place 2nd Place  4A  1st Place 2nd Place  5A  1st Place 2nd Place  GIRLS BASK  1A  1st Place 2nd Place  2nd Place  3A  1st Place 2nd Place  3A  1st Place 2nd Place | Wasatch Lehi  Provo Payson  Hunter Cottonwood  ETBALL  Wayne Panguitch  Beaver Enterprise  Morgan               | 1st Place 2nd Place 3rd Place 4th Place 5th Place 6th Place 5A 1st Place 2nd Place 3rd Place 4th Place 5th Place 6th Place 3rd Place 4th Place 5th Place 6th Place 6th Place 5th Place 2nd Place 2nd Place 3rd Place 3rd Place 5th Place 6th Place 5th Place           | Provo Orem American Fork Timpview Lone Peak  Bingham Brighton Jordan Davis Weber Fremont  SS COUNTRY  St. Joseph Wayne Valley Waterford West Desert Duchesne            | 1st Place 2nd Place 3rd Place 4th Place 5th Place  GIRLS DIVING 1st Place 2nd Place 3rd Place 4th Place 5th Place 6th Place 2nd Place 6th Place 2nd Place 6th Place 2nd Place 2nd Place 6th Place 2nd Place 3rd Place 2nd Place 3rd Place 4th Place 5th Place 4th Place 5th Place 6th Place 6th Place | Duchesne Panguitch Rich Altamont Bryce Valley Milford  Manti         |
| 3A  1st Place 2nd Place  4A  1st Place 2nd Place  5A  1st Place 2nd Place  GIRLS BASK  1A  1st Place 2nd Place  2nd Place  3A  1st Place 2nd Place  3A  1st Place 2nd Place | Wasatch Lehi  Provo Payson  Hunter Cottonwood  ETBALL  Wayne Panguitch  Beaver Enterprise  Morgan North Sanpete | 1st Place 2nd Place 3rd Place 4th Place 5th Place 6th Place 5A 1st Place 2nd Place 3rd Place 4th Place 5th Place 6th Place 3rd Place 4th Place 5th Place 6th Place 6th Place 5th Place 2nd Place 2nd Place 2nd Place 3rd Place 3rd Place 4th Place 5th Place 5th Place 4th Place 5th Place 5th Place 5th Place 5th Place 5th Place | Provo Orem American Fork Timpview Lone Peak  Bingham Brighton Jordan Davis Weber Fremont  SS COUNTRY  St. Joseph Wayne Valley Waterford West Desert Duchesne  Richfield | 1st Place 2nd Place 3rd Place 4th Place 5th Place  GIRLS DIVING 1st Place 2nd Place 3rd Place 4th Place 5th Place 6th Place 0nd Place 2nd Place 5th Place 6th Place 2nd Place 2nd Place 2nd Place 3rd Place 3rd Place 4th Place 5th Place 4th Place 5th Place 2nd Place 5th Place 2nd Place 5th Place | Duchesne Panguitch Rich Altamont Bryce Valley Milford  Manti Millard |
| 3A  1st Place 2nd Place  4A  1st Place 2nd Place  5A  1st Place 2nd Place  GIRLS BASK  1A  1st Place 2nd Place  2nd Place  3A  1st Place 2nd Place  3A  1st Place 2nd Place | Wasatch Lehi  Provo Payson  Hunter Cottonwood  ETBALL  Wayne Panguitch  Beaver Enterprise  Morgan               | 1st Place 2nd Place 3rd Place 4th Place 5th Place 6th Place 5A 1st Place 2nd Place 3rd Place 4th Place 5th Place 6th Place 3rd Place 4th Place 5th Place 6th Place 6th Place 5th Place 2nd Place 2nd Place 3rd Place 3rd Place 5th Place 6th Place 5th Place           | Provo Orem American Fork Timpview Lone Peak  Bingham Brighton Jordan Davis Weber Fremont  SS COUNTRY  St. Joseph Wayne Valley Waterford West Desert Duchesne            | 1st Place 2nd Place 3rd Place 4th Place 5th Place  GIRLS DIVING 1st Place 2nd Place 3rd Place 4th Place 5th Place 6th Place 2nd Place 6th Place 2nd Place 6th Place 2nd Place 2nd Place 6th Place 2nd Place 3rd Place 2nd Place 3rd Place 4th Place 5th Place 4th Place 5th Place 6th Place 6th Place | Duchesne Panguitch Rich Altamont Bryce Valley Milford  Manti         |