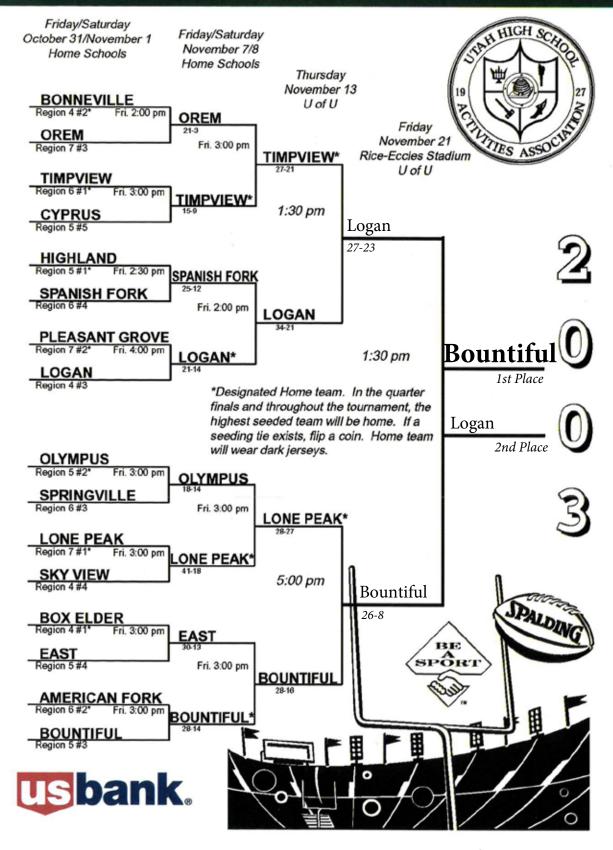

| 5 <sup>th</sup> Place       | Richfield      | Golf (cont.)          |                | Softball (con               | t.)            |
|-----------------------------|----------------|-----------------------|----------------|-----------------------------|----------------|
| 6 <sup>th</sup> Place       | South Summit   | 4th Place             | Juan Diego     | 4A                          |                |
|                             |                | 5 <sup>th</sup> Place | Grand          | 1 <sup>st</sup> Place       | Bonneville     |
| 3A                          |                |                       |                | 2 <sup>nd</sup> Place       | Orem           |
| 1 <sup>st</sup> Place       | Uintah         | 3A                    |                |                             |                |
| 2 <sup>nd</sup> Place       | Snow Canyon    | 1 <sup>st</sup> Place | Dixie          | 5A                          |                |
| 3 <sup>rd</sup> Place       | Lehi           | 2 <sup>nd</sup> Place | Judge Memorial | 1 <sup>st</sup> Place       | Alta           |
| 4 <sup>th</sup> Place       | Ogden          | 3 <sup>rd</sup> Place | Union          | 2 <sup>nd</sup> Place       | Bingham        |
| 5 <sup>th</sup> Place       | Dixie          |                       | Pine View      |                             | O              |
| 6 <sup>th</sup> Place       | Pine View      | 5th Place             | Ogden          | BOYS SWIM                   | IMING          |
|                             |                |                       |                | 3A                          |                |
| 4A                          |                | 4A                    |                | 1st Place                   | Judge          |
| 1st Place                   | Box Elder      | 1 <sup>st</sup> Place | East           | 2 <sup>nd</sup> Place       | Ogden          |
| 2 <sup>nd</sup> Place       | Murray         | 2 <sup>nd</sup> Place | Sky View       | 3rd Place                   | Pineview       |
| 3 <sup>rd</sup> Place       | Lone Peak      | 3 <sup>rd</sup> Place | Box Elder      | 4th Place                   | Lehi           |
| 4th Place                   | Cyprus         | 4th Place             | Spanish Fork   | 5th Place                   | Park City      |
| 5 <sup>th</sup> Place       | Pleasant Grove |                       | Pleasant Grove | 6th Place                   | Rowland Hall   |
| 6th Place                   | Spanish Fork   |                       |                |                             |                |
|                             |                | 5A                    |                | 4A                          |                |
|                             |                | 1 <sup>st</sup> Place | Alta           | 1 <sup>st</sup> Place       | East           |
| 5A                          |                | 2 <sup>nd</sup> Place | Brighton       | 2 <sup>nd</sup> Place       | Logan          |
| 1 <sup>st</sup> Place       | Bingham        | 3 <sup>rd</sup> Place | Fremont        | 3 <sup>rd</sup> Place       | Murray         |
| 2 <sup>nd</sup> Place       | Hillcrest      | 4 <sup>th</sup> Place | Viewmont       | 4 <sup>th</sup> Place       | Lone Peak      |
| 3 <sup>rd</sup> Place       | Fremont        | 5 <sup>th</sup> Place | Bingham        | 5 <sup>th</sup> Place       | Mountain Crest |
| 4 <sup>th</sup> Place       | Brighton       | 5 Tidee               | Dingilain      | 6 <sup>th</sup> Place       | Highland       |
| 5 <sup>th</sup> Place       | Davis          | BOYS SOCC             | ER             | o Tiacc                     | mgmand         |
| 6 <sup>th</sup> Place       | Hunter         | 3A                    |                | 5A                          |                |
|                             |                | 1 <sup>st</sup> Place | Park City      | 1 <sup>st</sup> Place       | Skyline        |
| FOOTBALL                    |                | 2 <sup>nd</sup> Place | Morgan         | 2 <sup>nd</sup> Place       | Kearns         |
| 1A                          |                | - 1.000               | ···organi      | 3 <sup>rd</sup> Place       | Bingham        |
| 1 <sup>st</sup> Place       | Monticello     | 4A                    |                | 4 <sup>th</sup> Place       | Cottonwood     |
| 2 <sup>nd</sup> Place       | Enterprise     | 1 <sup>st</sup> Place | Sky View       | 5 <sup>th</sup> Place       | Taylorsville   |
| 2 Tidee                     | Bitterprise    | 2 <sup>nd</sup> Place | Springville    | 6 <sup>th</sup> Place       | Brighton       |
| 2A                          |                | Z Tidec               | Springvine     | 0 Trace                     | Drigition      |
| 1 <sup>st</sup> Place       | Manti          | 5A                    |                | GIRLS SWII                  | MMINC          |
| 2 <sup>nd</sup> Place       | Juan Diego     | 1 <sup>st</sup> Place | Weber          | 3A                          | VIIVIIIIG      |
| 2 Tidee                     | Juan Diego     | 2 <sup>nd</sup> Place | Brighton       | 1 <sup>st</sup> Place       | Judge          |
| 3A                          |                | Z TideC               | Drighton       | 2 <sup>nd</sup> Place       | Park City      |
| 1 <sup>st</sup> Place       | Bear River     | GIRLS SOCO            | TPD            | 3 <sup>rd</sup> Place       | Tooele         |
| 2 <sup>nd</sup> Place       | Grantsville    | 3A                    | J.L.K          | 4 <sup>th</sup> Place       | Snow Canyon    |
| 2 Tidee                     | Grantsvine     | 1 <sup>st</sup> Place | Judge Memorial | 5 <sup>th</sup> Place       | Lehi           |
| 4A                          |                | 2 <sup>nd</sup> Place | Ogden          | 6 <sup>th</sup> Place       | Bear River     |
| 1 <sup>st</sup> Place       | Bountiful      | Z TideC               | Ogucii         | 0 Trace                     | Deal Rivel     |
| 2 <sup>nd</sup> Place       | Logan          | 4A                    |                | 4A                          |                |
| Z Tracc                     | Logan          | 1 <sup>st</sup> Place | Bountiful      | 1 <sup>st</sup> Place       | American Fork  |
| 5A                          |                | 2 <sup>nd</sup> Place | East           | 2 <sup>nd</sup> Place       | Lone Peak      |
| 1 <sup>st</sup> Place       | Hunter         | Z Tiacc               | Lasi           | 3 <sup>rd</sup> Place       | Logan          |
| 2 <sup>nd</sup> Place       | Skyline        | 5A                    |                | 4 <sup>th</sup> Place       | Mountain Crest |
| Z Trace                     | Skyllife       | 1 <sup>st</sup> Place | Bingham        | 5 <sup>th</sup> Place       |                |
| GOLF                        |                | 2 <sup>nd</sup> Place |                | 6 <sup>th</sup> Place       | Springville    |
| GOLF<br>1A                  |                | 2 Flace               | Skyline        | o Place                     | Murray         |
| 1 <sup>st</sup> Place       |                | COETDALI              |                | <b>5</b> A                  |                |
| 2 <sup>nd</sup> Place       |                | SOFTBALL<br>2A        |                | 5A<br>1 <sup>st</sup> Place | Claulina       |
| 3 <sup>rd</sup> Place       |                | 2A<br>1st Place       | South Sevier   | 2 <sup>nd</sup> Place       | Skyline        |
| 4 <sup>th</sup> Place       |                | 2 <sup>nd</sup> Place |                | 3 <sup>rd</sup> Place       | Kearns         |
| 4 Flace                     |                | z riace               | Juan Diego     | 4 <sup>th</sup> Place       | Brighton       |
| 2A                          |                | 3A                    |                | 5 <sup>th</sup> Place       | Hunter         |
| 2A<br>1 <sup>st</sup> Place | Richfield      | 1 <sup>st</sup> Place | Tooele         |                             | Bingham        |
| 2 <sup>nd</sup> Place       | Beaver         | 2 <sup>nd</sup> Place | Bear River     | 6 <sup>th</sup> Place       | Davis          |
| 3 <sup>rd</sup> Place       | Rowland Hall   | 2 Flace               | Deal KIVEF     |                             |                |
| J Flace                     | NUWIAHU HAH    |                       |                |                             |                |