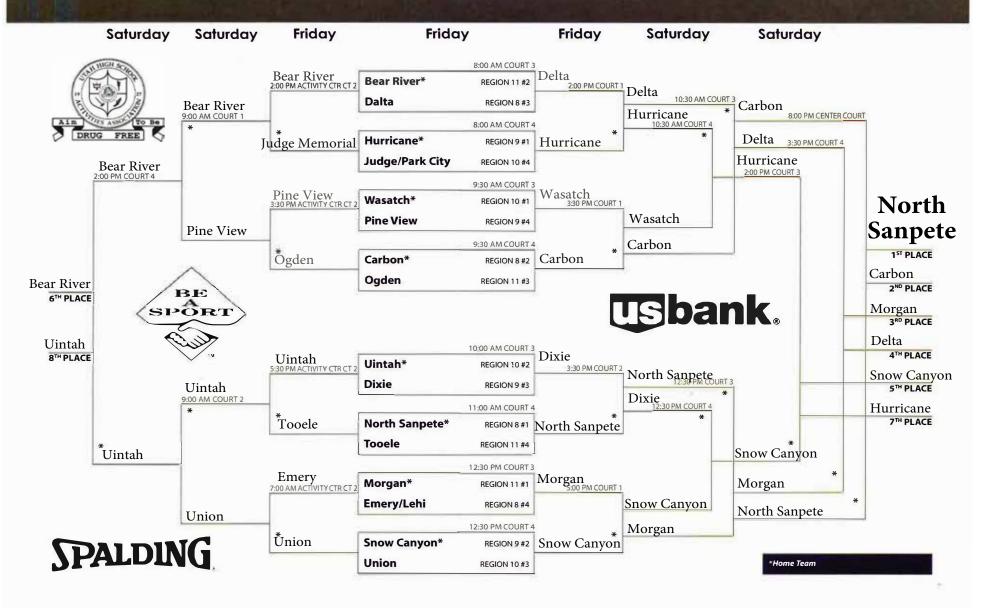

## 2003-2004 UHSAA RESULTS

| DACEDALI                                                                                                                                                                    |                                                                                                                 |                                                                                                                                                                                                                                                                                                                                    |                                                                                                                                                                         |                                                                                                                                                                                                                                                                                                       |                                                                      |
|-----------------------------------------------------------------------------------------------------------------------------------------------------------------------------|-----------------------------------------------------------------------------------------------------------------|------------------------------------------------------------------------------------------------------------------------------------------------------------------------------------------------------------------------------------------------------------------------------------------------------------------------------------|-------------------------------------------------------------------------------------------------------------------------------------------------------------------------|-------------------------------------------------------------------------------------------------------------------------------------------------------------------------------------------------------------------------------------------------------------------------------------------------------|----------------------------------------------------------------------|
| BASEBALL<br>1A                                                                                                                                                              |                                                                                                                 | <b>5A</b><br>1 <sup>st</sup> Place                                                                                                                                                                                                                                                                                                 | D.: -1.4                                                                                                                                                                | Girls Cross Co                                                                                                                                                                                                                                                                                        | untry (cont.)                                                        |
| 1 <sup>st</sup> Place                                                                                                                                                       | Danavitah                                                                                                       | 2 <sup>nd</sup> Place                                                                                                                                                                                                                                                                                                              | Brighton                                                                                                                                                                | 4 <sup>th</sup> Place                                                                                                                                                                                                                                                                                 | North Sevier                                                         |
| 2 <sup>nd</sup> Place                                                                                                                                                       | Panguitch<br>Waterford                                                                                          | 2" Place                                                                                                                                                                                                                                                                                                                           | Layton                                                                                                                                                                  | 5 <sup>th</sup> Place<br>6 <sup>th</sup> Place                                                                                                                                                                                                                                                        | Grand County                                                         |
| 2 Flace                                                                                                                                                                     | wateriord                                                                                                       | POVE CROS                                                                                                                                                                                                                                                                                                                          | S COUNTRY                                                                                                                                                               | 6" Place                                                                                                                                                                                                                                                                                              | Parowan                                                              |
| 2A                                                                                                                                                                          |                                                                                                                 | 1A                                                                                                                                                                                                                                                                                                                                 | SCOUNTRY                                                                                                                                                                | 2.4                                                                                                                                                                                                                                                                                                   |                                                                      |
| 1 <sup>st</sup> Place                                                                                                                                                       | Juan Diego                                                                                                      | 1 <sup>st</sup> Place                                                                                                                                                                                                                                                                                                              | St. Ionauk                                                                                                                                                              | 3A                                                                                                                                                                                                                                                                                                    | D 1 C'                                                               |
| 2 <sup>nd</sup> Place                                                                                                                                                       | Parowan                                                                                                         | 2 <sup>nd</sup> Place                                                                                                                                                                                                                                                                                                              | St. Joseph                                                                                                                                                              | 1 <sup>st</sup> Place                                                                                                                                                                                                                                                                                 | Park City                                                            |
| 2 Flace                                                                                                                                                                     | raiowaii                                                                                                        | 3 <sup>rd</sup> Place                                                                                                                                                                                                                                                                                                              | Piute                                                                                                                                                                   | 2 <sup>nd</sup> Place                                                                                                                                                                                                                                                                                 | Cedar                                                                |
| 3A                                                                                                                                                                          |                                                                                                                 | 4 <sup>th</sup> Place                                                                                                                                                                                                                                                                                                              | Bryce Valley                                                                                                                                                            | 3 <sup>rd</sup> Place                                                                                                                                                                                                                                                                                 | Ogden                                                                |
| 1 <sup>st</sup> Place                                                                                                                                                       | Bear River                                                                                                      | 5 <sup>th</sup> Place                                                                                                                                                                                                                                                                                                              | Escalante                                                                                                                                                               | 4 <sup>th</sup> Place                                                                                                                                                                                                                                                                                 | Judge Memorial                                                       |
| 2 <sup>nd</sup> Place                                                                                                                                                       | Cedar City                                                                                                      | 6 <sup>th</sup> Place                                                                                                                                                                                                                                                                                                              | Layton Christian Duchesne                                                                                                                                               | 5 <sup>th</sup> Place                                                                                                                                                                                                                                                                                 | Ben Lomond                                                           |
| 2 Flace                                                                                                                                                                     | Cedar City                                                                                                      | o Place                                                                                                                                                                                                                                                                                                                            | Duchesne                                                                                                                                                                | 6th Place                                                                                                                                                                                                                                                                                             | Uintah                                                               |
| 4A                                                                                                                                                                          |                                                                                                                 | 2A                                                                                                                                                                                                                                                                                                                                 |                                                                                                                                                                         | 4.4                                                                                                                                                                                                                                                                                                   |                                                                      |
| 1 <sup>st</sup> Place                                                                                                                                                       | Timpanogos                                                                                                      | 1 <sup>st</sup> Place                                                                                                                                                                                                                                                                                                              | North Summit                                                                                                                                                            | <b>4A</b><br>1 <sup>st</sup> Place                                                                                                                                                                                                                                                                    | M                                                                    |
| 2 <sup>nd</sup> Place                                                                                                                                                       | Murray                                                                                                          | 2 <sup>nd</sup> Place                                                                                                                                                                                                                                                                                                              | Richfield                                                                                                                                                               | 2 <sup>nd</sup> Place                                                                                                                                                                                                                                                                                 | Mountain View                                                        |
| 2 Trace                                                                                                                                                                     | iviuitay                                                                                                        | 3 <sup>rd</sup> Place                                                                                                                                                                                                                                                                                                              | North Sevier                                                                                                                                                            | 3 <sup>rd</sup> Place                                                                                                                                                                                                                                                                                 | Orem                                                                 |
| 5A                                                                                                                                                                          |                                                                                                                 | 4 <sup>th</sup> Place                                                                                                                                                                                                                                                                                                              | Rowland Hall                                                                                                                                                            | 4 <sup>th</sup> Place                                                                                                                                                                                                                                                                                 | American Fork                                                        |
| 1 <sup>st</sup> Place                                                                                                                                                       | Alta                                                                                                            | 5 <sup>th</sup> Place                                                                                                                                                                                                                                                                                                              | Juan Diego                                                                                                                                                              | 5 <sup>th</sup> Place                                                                                                                                                                                                                                                                                 | Murray                                                               |
| 2 <sup>nd</sup> Place                                                                                                                                                       | Skyline                                                                                                         | 6 <sup>th</sup> Place                                                                                                                                                                                                                                                                                                              | Parowan                                                                                                                                                                 | 6 <sup>th</sup> Place                                                                                                                                                                                                                                                                                 | Timpview                                                             |
| 2 Trace                                                                                                                                                                     | Skyllife                                                                                                        | o Flace                                                                                                                                                                                                                                                                                                                            | raiowan                                                                                                                                                                 | o Place                                                                                                                                                                                                                                                                                               | Timpanogos                                                           |
| BOYS BASKE                                                                                                                                                                  | TRALI                                                                                                           | 3A                                                                                                                                                                                                                                                                                                                                 |                                                                                                                                                                         | 5A                                                                                                                                                                                                                                                                                                    |                                                                      |
| 1A                                                                                                                                                                          | TIDALL                                                                                                          | 1 <sup>st</sup> Place                                                                                                                                                                                                                                                                                                              | Cedar                                                                                                                                                                   | 1 <sup>st</sup> Place                                                                                                                                                                                                                                                                                 | Fremont                                                              |
| 1 <sup>st</sup> Place                                                                                                                                                       | Manilla                                                                                                         | 2 <sup>nd</sup> Place                                                                                                                                                                                                                                                                                                              | Judge                                                                                                                                                                   | 2 <sup>nd</sup> Place                                                                                                                                                                                                                                                                                 | Davis                                                                |
| 2 <sup>nd</sup> Place                                                                                                                                                       | Duchesne                                                                                                        | 3 <sup>rd</sup> Place                                                                                                                                                                                                                                                                                                              | Ogden                                                                                                                                                                   | 3 <sup>rd</sup> Place                                                                                                                                                                                                                                                                                 | Skyline                                                              |
| 2 Trace                                                                                                                                                                     | Ducheshe                                                                                                        | 4 <sup>th</sup> Place                                                                                                                                                                                                                                                                                                              | Lehi                                                                                                                                                                    | 4 <sup>th</sup> Place                                                                                                                                                                                                                                                                                 |                                                                      |
| 2A                                                                                                                                                                          |                                                                                                                 | 5 <sup>th</sup> Place                                                                                                                                                                                                                                                                                                              | Park City                                                                                                                                                               | 5 <sup>th</sup> Place                                                                                                                                                                                                                                                                                 | Bingham<br>Jordan                                                    |
| 1 <sup>st</sup> Place                                                                                                                                                       | Parowan                                                                                                         | 6 <sup>th</sup> Place                                                                                                                                                                                                                                                                                                              | Pine View                                                                                                                                                               | 6 <sup>th</sup> Place                                                                                                                                                                                                                                                                                 | West Jordan                                                          |
| 2 <sup>nd</sup> Place                                                                                                                                                       | Manti                                                                                                           | o racc                                                                                                                                                                                                                                                                                                                             | Tille View                                                                                                                                                              | 0 Trace                                                                                                                                                                                                                                                                                               | west Jordan                                                          |
|                                                                                                                                                                             |                                                                                                                 |                                                                                                                                                                                                                                                                                                                                    |                                                                                                                                                                         |                                                                                                                                                                                                                                                                                                       |                                                                      |
| 2 Flace                                                                                                                                                                     | Manu                                                                                                            | 44                                                                                                                                                                                                                                                                                                                                 |                                                                                                                                                                         | ROVS DIVINO                                                                                                                                                                                                                                                                                           |                                                                      |
|                                                                                                                                                                             | Manu                                                                                                            | 4A                                                                                                                                                                                                                                                                                                                                 | Mountain View                                                                                                                                                           | BOYS DIVING                                                                                                                                                                                                                                                                                           | ł                                                                    |
| 3A                                                                                                                                                                          |                                                                                                                 | 1 <sup>st</sup> Place                                                                                                                                                                                                                                                                                                              | Mountain View                                                                                                                                                           | 1st Place                                                                                                                                                                                                                                                                                             | }                                                                    |
| 3A<br>1 <sup>st</sup> Place                                                                                                                                                 | Wasatch                                                                                                         | 1 <sup>st</sup> Place<br>2 <sup>nd</sup> Place                                                                                                                                                                                                                                                                                     | Provo                                                                                                                                                                   | 1 <sup>st</sup> Place<br>2 <sup>nd</sup> Place                                                                                                                                                                                                                                                        | ş.                                                                   |
| 3A                                                                                                                                                                          | Wasatch                                                                                                         | 1 <sup>st</sup> Place<br>2 <sup>nd</sup> Place<br>3 <sup>rd</sup> Place                                                                                                                                                                                                                                                            | Provo<br>Orem                                                                                                                                                           | 1 <sup>st</sup> Place<br>2 <sup>nd</sup> Place<br>3 <sup>rd</sup> Place                                                                                                                                                                                                                               |                                                                      |
| 3A<br>1 <sup>st</sup> Place<br>2 <sup>nd</sup> Place                                                                                                                        | Wasatch                                                                                                         | 1 <sup>st</sup> Place<br>2 <sup>nd</sup> Place<br>3 <sup>rd</sup> Place<br>4 <sup>th</sup> Place                                                                                                                                                                                                                                   | Provo<br>Orem<br>American Fork                                                                                                                                          | 1 <sup>st</sup> Place<br>2 <sup>nd</sup> Place<br>3 <sup>rd</sup> Place<br>4 <sup>th</sup> Place                                                                                                                                                                                                      |                                                                      |
| 3A 1st Place 2nd Place                                                                                                                                                      | Wasatch<br>Lehi                                                                                                 | 1 <sup>st</sup> Place<br>2 <sup>nd</sup> Place<br>3 <sup>rd</sup> Place<br>4 <sup>th</sup> Place<br>5 <sup>th</sup> Place                                                                                                                                                                                                          | Provo Orem American Fork Timpview                                                                                                                                       | 1 <sup>st</sup> Place<br>2 <sup>nd</sup> Place<br>3 <sup>rd</sup> Place                                                                                                                                                                                                                               |                                                                      |
| 3A 1st Place 2nd Place 4A 1st Place                                                                                                                                         | Wasatch<br>Lehi<br>Provo                                                                                        | 1 <sup>st</sup> Place<br>2 <sup>nd</sup> Place<br>3 <sup>rd</sup> Place<br>4 <sup>th</sup> Place                                                                                                                                                                                                                                   | Provo<br>Orem<br>American Fork                                                                                                                                          | 1st Place 2nd Place 3rd Place 4th Place 5th Place                                                                                                                                                                                                                                                     |                                                                      |
| 3A 1st Place 2nd Place                                                                                                                                                      | Wasatch<br>Lehi                                                                                                 | 1 <sup>st</sup> Place<br>2 <sup>nd</sup> Place<br>3 <sup>rd</sup> Place<br>4 <sup>th</sup> Place<br>5 <sup>th</sup> Place<br>6 <sup>th</sup> Place                                                                                                                                                                                 | Provo Orem American Fork Timpview                                                                                                                                       | 1st Place 2nd Place 3rd Place 4th Place 5th Place                                                                                                                                                                                                                                                     |                                                                      |
| 3A 1st Place 2nd Place 4A 1st Place 2nd Place                                                                                                                               | Wasatch<br>Lehi<br>Provo                                                                                        | 1st Place 2nd Place 3rd Place 4th Place 5th Place 6th Place                                                                                                                                                                                                                                                                        | Provo Orem American Fork Timpview Lone Peak                                                                                                                             | 1st Place 2nd Place 3rd Place 4th Place 5th Place GIRLS DIVING                                                                                                                                                                                                                                        |                                                                      |
| 3A 1st Place 2nd Place 4A 1st Place 2nd Place 5A                                                                                                                            | Wasatch<br>Lehi<br>Provo<br>Payson                                                                              | 1 <sup>st</sup> Place 2 <sup>nd</sup> Place 3 <sup>rd</sup> Place 4 <sup>th</sup> Place 5 <sup>th</sup> Place 6 <sup>th</sup> Place                                                                                                                                                                                                | Provo Orem American Fork Timpview Lone Peak Bingham                                                                                                                     | 1st Place 2nd Place 3rd Place 4th Place 5th Place GIRLS DIVING                                                                                                                                                                                                                                        |                                                                      |
| 3A 1st Place 2nd Place  4A 1st Place 2nd Place  5A 1st Place                                                                                                                | Wasatch<br>Lehi<br>Provo<br>Payson<br>Hunter                                                                    | 1 <sup>st</sup> Place 2 <sup>nd</sup> Place 3 <sup>rd</sup> Place 4 <sup>th</sup> Place 5 <sup>th</sup> Place 6 <sup>th</sup> Place 5 <b>A</b> 1 <sup>st</sup> Place 2 <sup>nd</sup> Place                                                                                                                                         | Provo Orem American Fork Timpview Lone Peak  Bingham Brighton                                                                                                           | 1st Place 2nd Place 3rd Place 4th Place 5th Place GIRLS DIVING 1st Place 2nd Place 3rd Place                                                                                                                                                                                                          |                                                                      |
| 3A 1st Place 2nd Place 4A 1st Place 2nd Place 5A                                                                                                                            | Wasatch<br>Lehi<br>Provo<br>Payson                                                                              | 1 <sup>st</sup> Place 2 <sup>nd</sup> Place 3 <sup>rd</sup> Place 4 <sup>th</sup> Place 5 <sup>th</sup> Place 6 <sup>th</sup> Place 5 <sup>th</sup> Place 3 <sup>rd</sup> Place 3 <sup>rd</sup> Place                                                                                                                              | Provo Orem American Fork Timpview Lone Peak  Bingham Brighton Jordan                                                                                                    | 1st Place 2nd Place 3rd Place 4th Place 5th Place GIRLS DIVING 1st Place 2nd Place 3rd Place 4th Place                                                                                                                                                                                                |                                                                      |
| 3A 1st Place 2nd Place  4A 1st Place 2nd Place  5A 1st Place 2nd Place                                                                                                      | Wasatch<br>Lehi<br>Provo<br>Payson<br>Hunter<br>Cottonwood                                                      | 1st Place 2nd Place 3rd Place 4th Place 5th Place 6th Place 5A 1st Place 2nd Place 2nd Place 4th Place                                                                                                                                                                                                                             | Provo Orem American Fork Timpview Lone Peak  Bingham Brighton Jordan Davis                                                                                              | 1st Place 2nd Place 3rd Place 4th Place 5th Place GIRLS DIVING 1st Place 2nd Place 3rd Place 4th Place 5th Place                                                                                                                                                                                      |                                                                      |
| 3A 1st Place 2nd Place  4A 1st Place 2nd Place  5A 1st Place 2nd Place  GIRLS BASK                                                                                          | Wasatch<br>Lehi<br>Provo<br>Payson<br>Hunter<br>Cottonwood                                                      | 1st Place 2nd Place 3rd Place 4th Place 5th Place 6th Place 2nd Place 3rd Place 4th Place 5th Place 5th Place 5th Place 5th Place 2nd Place 3rd Place 4th Place 5th Place 5th Place                                                                                                                                                | Provo Orem American Fork Timpview Lone Peak  Bingham Brighton Jordan Davis Weber                                                                                        | 1st Place 2nd Place 3rd Place 4th Place 5th Place GIRLS DIVING 1st Place 2nd Place 3rd Place 4th Place                                                                                                                                                                                                |                                                                      |
| 3A 1st Place 2nd Place  4A 1st Place 2nd Place  5A 1st Place 2nd Place  GIRLS BASK 1A                                                                                       | Wasatch Lehi  Provo Payson  Hunter Cottonwood                                                                   | 1st Place 2nd Place 3rd Place 4th Place 5th Place 6th Place 5A 1st Place 2nd Place 2nd Place 4th Place                                                                                                                                                                                                                             | Provo Orem American Fork Timpview Lone Peak  Bingham Brighton Jordan Davis                                                                                              | 1st Place 2nd Place 3rd Place 4th Place 5th Place GIRLS DIVING 1st Place 2nd Place 3rd Place 4th Place 5th Place 6th Place                                                                                                                                                                            | G                                                                    |
| 3A 1st Place 2nd Place  4A 1st Place 2nd Place  5A 1st Place 2nd Place  GIRLS BASK 1A 1st Place                                                                             | Wasatch Lehi  Provo Payson  Hunter Cottonwood  ETBALL  Wayne                                                    | 1st Place 2nd Place 3rd Place 4th Place 5th Place 6th Place  5A 1st Place 2nd Place 2nd Place 3rd Place 4th Place 5th Place 6th Place 6th Place                                                                                                                                                                                    | Provo Orem American Fork Timpview Lone Peak  Bingham Brighton Jordan Davis Weber Fremont                                                                                | 1st Place 2nd Place 3rd Place 4th Place 5th Place GIRLS DIVING 1st Place 2nd Place 3rd Place 4th Place 5th Place 6th Place 6th Place                                                                                                                                                                  | G                                                                    |
| 3A 1st Place 2nd Place  4A 1st Place 2nd Place  5A 1st Place 2nd Place  GIRLS BASK 1A                                                                                       | Wasatch Lehi  Provo Payson  Hunter Cottonwood                                                                   | 1st Place 2nd Place 3rd Place 4th Place 5th Place 6th Place  5A 1st Place 2nd Place 3rd Place 4th Place 3rd Place 4th Place 5th Place 4th Place 5th Place 5th Place 6th Place                                                                                                                                                      | Provo Orem American Fork Timpview Lone Peak  Bingham Brighton Jordan Davis Weber                                                                                        | 1st Place 2nd Place 3rd Place 4th Place 5th Place GIRLS DIVING 1st Place 2nd Place 3rd Place 4th Place 5th Place 6th Place DRILL TEAM 1A                                                                                                                                                              | G                                                                    |
| 3A 1st Place 2nd Place  4A 1st Place 2nd Place  5A 1st Place 2nd Place  GIRLS BASK 1A 1st Place 2nd Place                                                                   | Wasatch Lehi  Provo Payson  Hunter Cottonwood  ETBALL  Wayne                                                    | 1st Place 2nd Place 3rd Place 4th Place 5th Place 6th Place  5A 1st Place 2nd Place 3rd Place 4th Place 6th Place Grid Place 4th Place 5th Place 4th Place 5th Place 6th Place 6th Place                                                                                                                                           | Provo Orem American Fork Timpview Lone Peak  Bingham Brighton Jordan Davis Weber Fremont                                                                                | 1st Place 2nd Place 3rd Place 4th Place 5th Place GIRLS DIVING 1st Place 2nd Place 3rd Place 4th Place 5th Place 4th Place 5th Place 5th Place 6th Place DRILL TEAM 1A 1st Place                                                                                                                      | G<br>Duchesne                                                        |
| 3A 1st Place 2nd Place  4A 1st Place 2nd Place  5A 1st Place 2nd Place  GIRLS BASK 1A 1st Place                                                                             | Wasatch Lehi  Provo Payson  Hunter Cottonwood  ETBALL  Wayne Panguitch                                          | 1st Place 2nd Place 3rd Place 4th Place 5th Place 6th Place 5A 1st Place 2nd Place 2nd Place 4th Place 6th Place 5th Place 5rd Place 4rd Place 5th Place 5th Place 5th Place 6th Place 6th Place                                                                                                                                   | Provo Orem American Fork Timpview Lone Peak  Bingham Brighton Jordan Davis Weber Fremont  SS COUNTRY  St. Joseph                                                        | 1st Place 2nd Place 3rd Place 3rd Place 4th Place 5th Place GIRLS DIVING 1st Place 2nd Place 3rd Place 4th Place 5th Place 6th Place 6th Place DRILL TEAM 1A 1st Place 2nd Place                                                                                                                      | Duchesne<br>Panguitch                                                |
| 3A 1st Place 2nd Place  4A 1st Place 2nd Place  5A 1st Place 2nd Place  GIRLS BASK 1A 1st Place 2nd Place  2nd Place 2nd Place                                              | Wasatch Lehi  Provo Payson  Hunter Cottonwood  ETBALL  Wayne Panguitch  Beaver                                  | 1st Place 2nd Place 3rd Place 4th Place 5th Place 6th Place 5A 1st Place 2nd Place 3rd Place 4th Place 5th Place 6th Place 5rd Place 4th Place 5th Place 5th Place 5th Place 6th Place 6th Place 6th Place                                                                                                                         | Provo Orem American Fork Timpview Lone Peak  Bingham Brighton Jordan Davis Weber Fremont  SS COUNTRY  St. Joseph Wayne                                                  | 1st Place 2nd Place 3rd Place 4th Place 5th Place  GIRLS DIVING 1st Place 2nd Place 3rd Place 4th Place 5th Place 6th Place 6th Place DRILL TEAM 1A 1st Place 2nd Place 3rd Place                                                                                                                     | Duchesne<br>Panguitch<br>Rich                                        |
| 3A 1st Place 2nd Place  4A 1st Place 2nd Place  5A 1st Place 2nd Place  GIRLS BASK 1A 1st Place 2nd Place                                                                   | Wasatch Lehi  Provo Payson  Hunter Cottonwood  ETBALL  Wayne Panguitch                                          | 1st Place 2nd Place 3rd Place 4th Place 5th Place 6th Place 5A 1st Place 2nd Place 3rd Place 4th Place 5th Place 6th Place 3rd Place 4th Place 5th Place 5th Place 4th Place 5th Place 6th Place 6th Place 6th Place 6th Place 3rd Place 3rd Place 2nd Place 3rd Place                                                             | Provo Orem American Fork Timpview Lone Peak  Bingham Brighton Jordan Davis Weber Fremont  SS COUNTRY  St. Joseph Wayne Valley                                           | 1st Place 2nd Place 3rd Place 4th Place 5th Place  GIRLS DIVING 1st Place 2nd Place 3rd Place 4th Place 5th Place 6th Place 6th Place DRILL TEAM 1A 1st Place 2nd Place 2nd Place 4th Place 4th Place 4th Place 4th Place                                                                             | Duchesne<br>Panguitch<br>Rich<br>Altamont                            |
| 3A 1st Place 2nd Place  4A 1st Place 2nd Place  5A 1st Place 2nd Place  GIRLS BASK 1A 1st Place 2nd Place  2nd Place  2nd Place 2nd Place                                   | Wasatch Lehi  Provo Payson  Hunter Cottonwood  ETBALL  Wayne Panguitch  Beaver                                  | 1st Place 2nd Place 3rd Place 4th Place 5th Place 6th Place 5A 1st Place 2nd Place 3rd Place 4th Place 5th Place 6th Place 3rd Place 4th Place 5th Place 5th Place 5th Place 6th Place 6th Place 6th Place 6th Place 4th Place 4th Place 2nd Place 2nd Place 2nd Place 4th Place 4th Place                                         | Provo Orem American Fork Timpview Lone Peak  Bingham Brighton Jordan Davis Weber Fremont  SS COUNTRY  St. Joseph Wayne Valley Waterford                                 | 1st Place 2nd Place 3rd Place 3rd Place 4th Place 5th Place  GIRLS DIVING 1st Place 2nd Place 3rd Place 4th Place 5th Place 6th Place DRILL TEAM 1st Place 2nd Place 2nd Place 2nd Place 5th Place                                        | Duchesne Panguitch Rich Altamont Bryce Valley                        |
| 3A 1st Place 2nd Place  4A 1st Place 2nd Place  5A 1st Place 2nd Place  GIRLS BASK 1A 1st Place 2nd Place  2A 1st Place 2nd Place  3A                                       | Wasatch Lehi  Provo Payson  Hunter Cottonwood  ETBALL  Wayne Panguitch  Beaver Enterprise                       | 1st Place 2nd Place 3rd Place 4th Place 5th Place 6th Place 5A 1st Place 2nd Place 3rd Place 4th Place 5th Place 6th Place 3rd Place 4th Place 5th Place 6th Place 5th Place 6th Place 6th Place 5th Place 6th Place 5th Place 2nd Place 2nd Place 2nd Place 3rd Place 5th Place 5th Place 5th Place 5th Place                     | Provo Orem American Fork Timpview Lone Peak  Bingham Brighton Jordan Davis Weber Fremont  SS COUNTRY  St. Joseph Wayne Valley Waterford West Desert                     | 1st Place 2nd Place 3rd Place 4th Place 5th Place  GIRLS DIVING 1st Place 2nd Place 3rd Place 4th Place 5th Place 6th Place 6th Place DRILL TEAM 1A 1st Place 2nd Place 2nd Place 4th Place 4th Place 4th Place 4th Place                                                                             | Duchesne<br>Panguitch<br>Rich<br>Altamont                            |
| 3A 1st Place 2nd Place  4A 1st Place 2nd Place  5A 1st Place 2nd Place  GIRLS BASK 1A 1st Place 2nd Place  2nd Place  3A 1st Place 2nd Place                                | Wasatch Lehi  Provo Payson  Hunter Cottonwood  ETBALL  Wayne Panguitch  Beaver Enterprise  Morgan               | 1st Place 2nd Place 3rd Place 4th Place 5th Place 6th Place 5A 1st Place 2nd Place 3rd Place 4th Place 5th Place 6th Place 3rd Place 4th Place 5th Place 5th Place 5th Place 6th Place 6th Place 6th Place 6th Place 4th Place 4th Place 2nd Place 2nd Place 2nd Place 4th Place 4th Place                                         | Provo Orem American Fork Timpview Lone Peak  Bingham Brighton Jordan Davis Weber Fremont  SS COUNTRY  St. Joseph Wayne Valley Waterford                                 | 1st Place 2nd Place 3rd Place 4th Place 5th Place  GIRLS DIVING 1st Place 2nd Place 3rd Place 4th Place 5th Place 6th Place  DRILL TEAM 1A 1st Place 2nd Place 3rd Place 5th Place 6th Place 6th Place 6th Place 6th Place 6th Place                                                                  | Duchesne Panguitch Rich Altamont Bryce Valley                        |
| 3A 1st Place 2nd Place  4A 1st Place 2nd Place  5A 1st Place 2nd Place  GIRLS BASK 1A 1st Place 2nd Place  2A 1st Place 2nd Place  3A                                       | Wasatch Lehi  Provo Payson  Hunter Cottonwood  ETBALL  Wayne Panguitch  Beaver Enterprise                       | 1st Place 2nd Place 3rd Place 4th Place 5th Place 6th Place  5A 1st Place 2nd Place 3rd Place 4th Place 5th Place 6th Place 3rd Place 4th Place 5th Place 6th Place 6th Place 5th Place 2nd Place 3rd Place 2nd Place 3rd Place 5th Place 6th Place 6th Place 6th Place                                                            | Provo Orem American Fork Timpview Lone Peak  Bingham Brighton Jordan Davis Weber Fremont  SS COUNTRY  St. Joseph Wayne Valley Waterford West Desert                     | 1st Place 2nd Place 3rd Place 4th Place 5th Place  GIRLS DIVING 1st Place 2nd Place 3rd Place 4th Place 5th Place 6th Place DRILL TEAM 1A 1st Place 2nd Place 3rd Place 2nd Place 6th Place 2nd Place 5th Place 2nd Place 3rd Place 4th Place 5th Place 4th Place 5th Place                           | Duchesne<br>Panguitch<br>Rich<br>Altamont<br>Bryce Valley<br>Milford |
| 3A  1st Place 2nd Place  4A  1st Place 2nd Place  5A  1st Place 2nd Place  GIRLS BASK  1A  1st Place 2nd Place  2nd Place  3A  1st Place 2nd Place  3A  1st Place 2nd Place | Wasatch Lehi  Provo Payson  Hunter Cottonwood  ETBALL  Wayne Panguitch  Beaver Enterprise  Morgan               | 1st Place 2nd Place 3rd Place 4th Place 5th Place 6th Place 5A 1st Place 2nd Place 3rd Place 4th Place 5th Place 6th Place 3rd Place 4th Place 5th Place 6th Place 6th Place 5th Place 2nd Place 2nd Place 3rd Place 3rd Place 5th Place 6th Place 5th Place           | Provo Orem American Fork Timpview Lone Peak  Bingham Brighton Jordan Davis Weber Fremont  SS COUNTRY  St. Joseph Wayne Valley Waterford West Desert Duchesne            | 1st Place 2nd Place 3rd Place 4th Place 5th Place  GIRLS DIVING 1st Place 2nd Place 3rd Place 4th Place 5th Place 6th Place 2nd Place 6th Place 2nd Place 6th Place 2nd Place 2nd Place 6th Place 2nd Place 3rd Place 2nd Place 3rd Place 4th Place 5th Place 4th Place 5th Place 6th Place 6th Place | Duchesne Panguitch Rich Altamont Bryce Valley Milford  Manti         |
| 3A  1st Place 2nd Place  4A  1st Place 2nd Place  5A  1st Place 2nd Place  GIRLS BASK  1A  1st Place 2nd Place  2nd Place  3A  1st Place 2nd Place  3A  1st Place 2nd Place | Wasatch Lehi  Provo Payson  Hunter Cottonwood  ETBALL  Wayne Panguitch  Beaver Enterprise  Morgan North Sanpete | 1st Place 2nd Place 3rd Place 4th Place 5th Place 6th Place 5A 1st Place 2nd Place 3rd Place 4th Place 5th Place 6th Place 3rd Place 4th Place 5th Place 6th Place 6th Place 5th Place 2nd Place 2nd Place 2nd Place 3rd Place 3rd Place 4th Place 5th Place 5th Place 4th Place 5th Place 5th Place 5th Place 5th Place 5th Place | Provo Orem American Fork Timpview Lone Peak  Bingham Brighton Jordan Davis Weber Fremont  SS COUNTRY  St. Joseph Wayne Valley Waterford West Desert Duchesne  Richfield | 1st Place 2nd Place 3rd Place 4th Place 5th Place  GIRLS DIVING 1st Place 2nd Place 3rd Place 4th Place 5th Place 6th Place 0nd Place 2nd Place 5th Place 6th Place 2nd Place 2nd Place 2nd Place 3rd Place 3rd Place 4th Place 5th Place 4th Place 5th Place 2nd Place 5th Place 2nd Place 5th Place | Duchesne Panguitch Rich Altamont Bryce Valley Milford  Manti Millard |
| 3A  1st Place 2nd Place  4A  1st Place 2nd Place  5A  1st Place 2nd Place  GIRLS BASK  1A  1st Place 2nd Place  2nd Place  3A  1st Place 2nd Place  3A  1st Place 2nd Place | Wasatch Lehi  Provo Payson  Hunter Cottonwood  ETBALL  Wayne Panguitch  Beaver Enterprise  Morgan               | 1st Place 2nd Place 3rd Place 4th Place 5th Place 6th Place 5A 1st Place 2nd Place 3rd Place 4th Place 5th Place 6th Place 3rd Place 4th Place 5th Place 6th Place 6th Place 5th Place 2nd Place 2nd Place 3rd Place 3rd Place 5th Place 6th Place 5th Place           | Provo Orem American Fork Timpview Lone Peak  Bingham Brighton Jordan Davis Weber Fremont  SS COUNTRY  St. Joseph Wayne Valley Waterford West Desert Duchesne            | 1st Place 2nd Place 3rd Place 4th Place 5th Place  GIRLS DIVING 1st Place 2nd Place 3rd Place 4th Place 5th Place 6th Place 2nd Place 6th Place 2nd Place 6th Place 2nd Place 2nd Place 6th Place 2nd Place 3rd Place 2nd Place 3rd Place 4th Place 5th Place 4th Place 5th Place 6th Place 6th Place | Duchesne Panguitch Rich Altamont Bryce Valley Milford  Manti         |