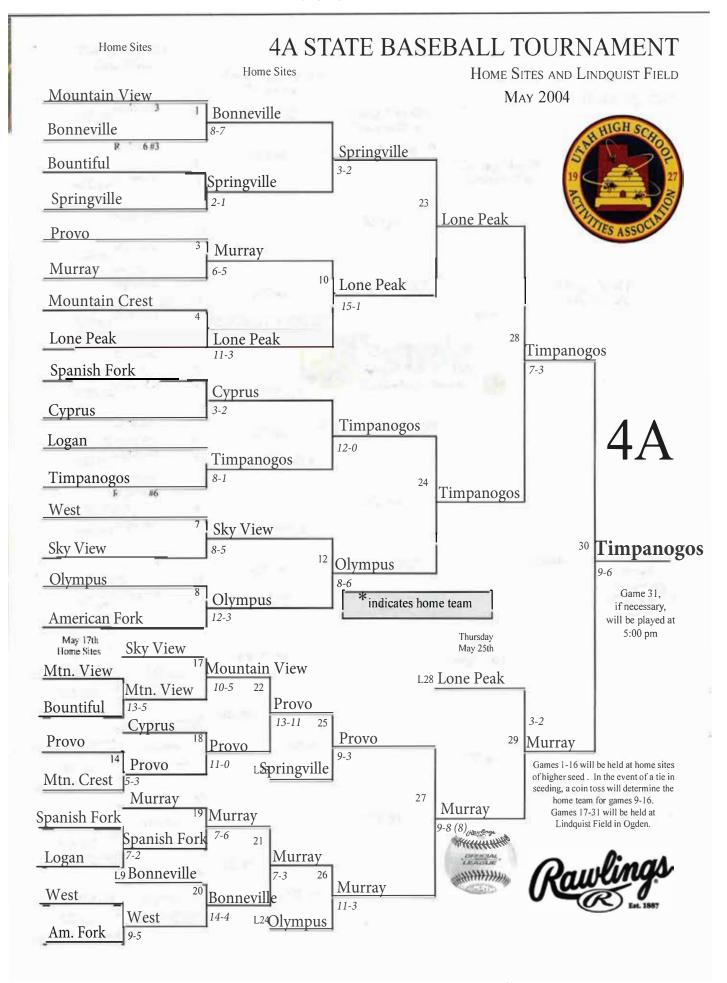

## 2003-2004 UHSAA RESULTS

| DACEDALI                                                                                                                                                                    |                                                                                                                 |                                                                                                                                                                                                                                                                                                                                    |                                                                                                                                                                         |                                                                                                                                                                                                                                                                                                       |                                                                      |
|-----------------------------------------------------------------------------------------------------------------------------------------------------------------------------|-----------------------------------------------------------------------------------------------------------------|------------------------------------------------------------------------------------------------------------------------------------------------------------------------------------------------------------------------------------------------------------------------------------------------------------------------------------|-------------------------------------------------------------------------------------------------------------------------------------------------------------------------|-------------------------------------------------------------------------------------------------------------------------------------------------------------------------------------------------------------------------------------------------------------------------------------------------------|----------------------------------------------------------------------|
| BASEBALL<br>1A                                                                                                                                                              |                                                                                                                 | <b>5A</b><br>1 <sup>st</sup> Place                                                                                                                                                                                                                                                                                                 | D.: -1.4                                                                                                                                                                | Girls Cross Co                                                                                                                                                                                                                                                                                        | untry (cont.)                                                        |
| 1 <sup>st</sup> Place                                                                                                                                                       | Danavitah                                                                                                       | 2 <sup>nd</sup> Place                                                                                                                                                                                                                                                                                                              | Brighton                                                                                                                                                                | 4 <sup>th</sup> Place                                                                                                                                                                                                                                                                                 | North Sevier                                                         |
| 2 <sup>nd</sup> Place                                                                                                                                                       | Panguitch<br>Waterford                                                                                          | 2" Place                                                                                                                                                                                                                                                                                                                           | Layton                                                                                                                                                                  | 5 <sup>th</sup> Place<br>6 <sup>th</sup> Place                                                                                                                                                                                                                                                        | Grand County                                                         |
| 2 Flace                                                                                                                                                                     | wateriord                                                                                                       | POVE CROS                                                                                                                                                                                                                                                                                                                          | S COUNTRY                                                                                                                                                               | 6" Place                                                                                                                                                                                                                                                                                              | Parowan                                                              |
| 2A                                                                                                                                                                          |                                                                                                                 | 1A                                                                                                                                                                                                                                                                                                                                 | SCOUNTRY                                                                                                                                                                | 2.4                                                                                                                                                                                                                                                                                                   |                                                                      |
| 1 <sup>st</sup> Place                                                                                                                                                       | Juan Diego                                                                                                      | 1 <sup>st</sup> Place                                                                                                                                                                                                                                                                                                              | St. Ionauk                                                                                                                                                              | 3A                                                                                                                                                                                                                                                                                                    | D 1 C'                                                               |
| 2 <sup>nd</sup> Place                                                                                                                                                       | Parowan                                                                                                         | 2 <sup>nd</sup> Place                                                                                                                                                                                                                                                                                                              | St. Joseph                                                                                                                                                              | 1 <sup>st</sup> Place                                                                                                                                                                                                                                                                                 | Park City                                                            |
| 2 Flace                                                                                                                                                                     | raiowaii                                                                                                        | 3 <sup>rd</sup> Place                                                                                                                                                                                                                                                                                                              | Piute                                                                                                                                                                   | 2 <sup>nd</sup> Place                                                                                                                                                                                                                                                                                 | Cedar                                                                |
| 3A                                                                                                                                                                          |                                                                                                                 | 4 <sup>th</sup> Place                                                                                                                                                                                                                                                                                                              | Bryce Valley                                                                                                                                                            | 3 <sup>rd</sup> Place                                                                                                                                                                                                                                                                                 | Ogden                                                                |
| 1 <sup>st</sup> Place                                                                                                                                                       | Bear River                                                                                                      | 5 <sup>th</sup> Place                                                                                                                                                                                                                                                                                                              | Escalante                                                                                                                                                               | 4 <sup>th</sup> Place                                                                                                                                                                                                                                                                                 | Judge Memorial                                                       |
| 2 <sup>nd</sup> Place                                                                                                                                                       | Cedar City                                                                                                      | 6 <sup>th</sup> Place                                                                                                                                                                                                                                                                                                              | Layton Christian Duchesne                                                                                                                                               | 5 <sup>th</sup> Place                                                                                                                                                                                                                                                                                 | Ben Lomond                                                           |
| 2 Flace                                                                                                                                                                     | Cedar City                                                                                                      | o Place                                                                                                                                                                                                                                                                                                                            | Duchesne                                                                                                                                                                | 6th Place                                                                                                                                                                                                                                                                                             | Uintah                                                               |
| 4A                                                                                                                                                                          |                                                                                                                 | 2A                                                                                                                                                                                                                                                                                                                                 |                                                                                                                                                                         | 4.4                                                                                                                                                                                                                                                                                                   |                                                                      |
| 1 <sup>st</sup> Place                                                                                                                                                       | Timpanogos                                                                                                      | 1 <sup>st</sup> Place                                                                                                                                                                                                                                                                                                              | North Summit                                                                                                                                                            | <b>4A</b><br>1 <sup>st</sup> Place                                                                                                                                                                                                                                                                    | M                                                                    |
| 2 <sup>nd</sup> Place                                                                                                                                                       | Murray                                                                                                          | 2 <sup>nd</sup> Place                                                                                                                                                                                                                                                                                                              | Richfield                                                                                                                                                               | 2 <sup>nd</sup> Place                                                                                                                                                                                                                                                                                 | Mountain View                                                        |
| 2 Trace                                                                                                                                                                     | iviuitay                                                                                                        | 3 <sup>rd</sup> Place                                                                                                                                                                                                                                                                                                              | North Sevier                                                                                                                                                            | 3 <sup>rd</sup> Place                                                                                                                                                                                                                                                                                 | Orem                                                                 |
| 5A                                                                                                                                                                          |                                                                                                                 | 4 <sup>th</sup> Place                                                                                                                                                                                                                                                                                                              | Rowland Hall                                                                                                                                                            | 4 <sup>th</sup> Place                                                                                                                                                                                                                                                                                 | American Fork                                                        |
| 1 <sup>st</sup> Place                                                                                                                                                       | Alta                                                                                                            | 5 <sup>th</sup> Place                                                                                                                                                                                                                                                                                                              | Juan Diego                                                                                                                                                              | 5 <sup>th</sup> Place                                                                                                                                                                                                                                                                                 | Murray                                                               |
| 2 <sup>nd</sup> Place                                                                                                                                                       | Skyline                                                                                                         | 6 <sup>th</sup> Place                                                                                                                                                                                                                                                                                                              | Parowan                                                                                                                                                                 | 6 <sup>th</sup> Place                                                                                                                                                                                                                                                                                 | Timpview                                                             |
| 2 Trace                                                                                                                                                                     | Skyllife                                                                                                        | o Flace                                                                                                                                                                                                                                                                                                                            | raiowan                                                                                                                                                                 | o Place                                                                                                                                                                                                                                                                                               | Timpanogos                                                           |
| BOYS BASKE                                                                                                                                                                  | TRALI                                                                                                           | 3A                                                                                                                                                                                                                                                                                                                                 |                                                                                                                                                                         | 5A                                                                                                                                                                                                                                                                                                    |                                                                      |
| 1A                                                                                                                                                                          | TIDALL                                                                                                          | 1 <sup>st</sup> Place                                                                                                                                                                                                                                                                                                              | Cedar                                                                                                                                                                   | 1 <sup>st</sup> Place                                                                                                                                                                                                                                                                                 | Fremont                                                              |
| 1 <sup>st</sup> Place                                                                                                                                                       | Manilla                                                                                                         | 2 <sup>nd</sup> Place                                                                                                                                                                                                                                                                                                              | Judge                                                                                                                                                                   | 2 <sup>nd</sup> Place                                                                                                                                                                                                                                                                                 | Davis                                                                |
| 2 <sup>nd</sup> Place                                                                                                                                                       | Duchesne                                                                                                        | 3 <sup>rd</sup> Place                                                                                                                                                                                                                                                                                                              | Ogden                                                                                                                                                                   | 3 <sup>rd</sup> Place                                                                                                                                                                                                                                                                                 | Skyline                                                              |
| 2 Trace                                                                                                                                                                     | Ducheshe                                                                                                        | 4 <sup>th</sup> Place                                                                                                                                                                                                                                                                                                              | Lehi                                                                                                                                                                    | 4 <sup>th</sup> Place                                                                                                                                                                                                                                                                                 |                                                                      |
| 2A                                                                                                                                                                          |                                                                                                                 | 5 <sup>th</sup> Place                                                                                                                                                                                                                                                                                                              | Park City                                                                                                                                                               | 5 <sup>th</sup> Place                                                                                                                                                                                                                                                                                 | Bingham<br>Jordan                                                    |
| 1 <sup>st</sup> Place                                                                                                                                                       | Parowan                                                                                                         | 6 <sup>th</sup> Place                                                                                                                                                                                                                                                                                                              | Pine View                                                                                                                                                               | 6 <sup>th</sup> Place                                                                                                                                                                                                                                                                                 | West Jordan                                                          |
| 2 <sup>nd</sup> Place                                                                                                                                                       | Manti                                                                                                           | o racc                                                                                                                                                                                                                                                                                                                             | Tille View                                                                                                                                                              | 0 Trace                                                                                                                                                                                                                                                                                               | west Jordan                                                          |
|                                                                                                                                                                             |                                                                                                                 |                                                                                                                                                                                                                                                                                                                                    |                                                                                                                                                                         |                                                                                                                                                                                                                                                                                                       |                                                                      |
| 2 Flace                                                                                                                                                                     | Manu                                                                                                            | 44                                                                                                                                                                                                                                                                                                                                 |                                                                                                                                                                         | ROVS DIVINO                                                                                                                                                                                                                                                                                           |                                                                      |
|                                                                                                                                                                             | Manu                                                                                                            | 4A                                                                                                                                                                                                                                                                                                                                 | Mountain View                                                                                                                                                           | BOYS DIVING                                                                                                                                                                                                                                                                                           | ł                                                                    |
| 3A                                                                                                                                                                          |                                                                                                                 | 1 <sup>st</sup> Place                                                                                                                                                                                                                                                                                                              | Mountain View                                                                                                                                                           | 1st Place                                                                                                                                                                                                                                                                                             | }                                                                    |
| 3A<br>1 <sup>st</sup> Place                                                                                                                                                 | Wasatch                                                                                                         | 1 <sup>st</sup> Place<br>2 <sup>nd</sup> Place                                                                                                                                                                                                                                                                                     | Provo                                                                                                                                                                   | 1 <sup>st</sup> Place<br>2 <sup>nd</sup> Place                                                                                                                                                                                                                                                        | ş.                                                                   |
| 3A                                                                                                                                                                          | Wasatch                                                                                                         | 1 <sup>st</sup> Place<br>2 <sup>nd</sup> Place<br>3 <sup>rd</sup> Place                                                                                                                                                                                                                                                            | Provo<br>Orem                                                                                                                                                           | 1 <sup>st</sup> Place<br>2 <sup>nd</sup> Place<br>3 <sup>rd</sup> Place                                                                                                                                                                                                                               |                                                                      |
| 3A<br>1 <sup>st</sup> Place<br>2 <sup>nd</sup> Place                                                                                                                        | Wasatch                                                                                                         | 1 <sup>st</sup> Place<br>2 <sup>nd</sup> Place<br>3 <sup>rd</sup> Place<br>4 <sup>th</sup> Place                                                                                                                                                                                                                                   | Provo<br>Orem<br>American Fork                                                                                                                                          | 1 <sup>st</sup> Place<br>2 <sup>nd</sup> Place<br>3 <sup>rd</sup> Place<br>4 <sup>th</sup> Place                                                                                                                                                                                                      |                                                                      |
| 3A 1st Place 2nd Place                                                                                                                                                      | Wasatch<br>Lehi                                                                                                 | 1 <sup>st</sup> Place<br>2 <sup>nd</sup> Place<br>3 <sup>rd</sup> Place<br>4 <sup>th</sup> Place<br>5 <sup>th</sup> Place                                                                                                                                                                                                          | Provo Orem American Fork Timpview                                                                                                                                       | 1 <sup>st</sup> Place<br>2 <sup>nd</sup> Place<br>3 <sup>rd</sup> Place                                                                                                                                                                                                                               |                                                                      |
| 3A 1st Place 2nd Place 4A 1st Place                                                                                                                                         | Wasatch<br>Lehi<br>Provo                                                                                        | 1 <sup>st</sup> Place<br>2 <sup>nd</sup> Place<br>3 <sup>rd</sup> Place<br>4 <sup>th</sup> Place                                                                                                                                                                                                                                   | Provo<br>Orem<br>American Fork                                                                                                                                          | 1st Place 2nd Place 3rd Place 4th Place 5th Place                                                                                                                                                                                                                                                     |                                                                      |
| 3A 1st Place 2nd Place                                                                                                                                                      | Wasatch<br>Lehi                                                                                                 | 1 <sup>st</sup> Place<br>2 <sup>nd</sup> Place<br>3 <sup>rd</sup> Place<br>4 <sup>th</sup> Place<br>5 <sup>th</sup> Place<br>6 <sup>th</sup> Place                                                                                                                                                                                 | Provo Orem American Fork Timpview                                                                                                                                       | 1st Place 2nd Place 3rd Place 4th Place 5th Place                                                                                                                                                                                                                                                     |                                                                      |
| 3A 1st Place 2nd Place 4A 1st Place 2nd Place                                                                                                                               | Wasatch<br>Lehi<br>Provo                                                                                        | 1st Place 2nd Place 3rd Place 4th Place 5th Place 6th Place                                                                                                                                                                                                                                                                        | Provo Orem American Fork Timpview Lone Peak                                                                                                                             | 1st Place 2nd Place 3rd Place 4th Place 5th Place GIRLS DIVING                                                                                                                                                                                                                                        |                                                                      |
| 3A 1st Place 2nd Place 4A 1st Place 2nd Place 5A                                                                                                                            | Wasatch<br>Lehi<br>Provo<br>Payson                                                                              | 1 <sup>st</sup> Place 2 <sup>nd</sup> Place 3 <sup>rd</sup> Place 4 <sup>th</sup> Place 5 <sup>th</sup> Place 6 <sup>th</sup> Place                                                                                                                                                                                                | Provo Orem American Fork Timpview Lone Peak Bingham                                                                                                                     | 1st Place 2nd Place 3rd Place 4th Place 5th Place GIRLS DIVING                                                                                                                                                                                                                                        |                                                                      |
| 3A 1st Place 2nd Place  4A 1st Place 2nd Place  5A 1st Place                                                                                                                | Wasatch<br>Lehi<br>Provo<br>Payson<br>Hunter                                                                    | 1 <sup>st</sup> Place 2 <sup>nd</sup> Place 3 <sup>rd</sup> Place 4 <sup>th</sup> Place 5 <sup>th</sup> Place 6 <sup>th</sup> Place 5 <b>A</b> 1 <sup>st</sup> Place 2 <sup>nd</sup> Place                                                                                                                                         | Provo Orem American Fork Timpview Lone Peak  Bingham Brighton                                                                                                           | 1st Place 2nd Place 3rd Place 4th Place 5th Place GIRLS DIVING 1st Place 2nd Place 3rd Place                                                                                                                                                                                                          |                                                                      |
| 3A 1st Place 2nd Place 4A 1st Place 2nd Place 5A                                                                                                                            | Wasatch<br>Lehi<br>Provo<br>Payson                                                                              | 1 <sup>st</sup> Place 2 <sup>nd</sup> Place 3 <sup>rd</sup> Place 4 <sup>th</sup> Place 5 <sup>th</sup> Place 6 <sup>th</sup> Place 5 <sup>th</sup> Place 3 <sup>rd</sup> Place 3 <sup>rd</sup> Place                                                                                                                              | Provo Orem American Fork Timpview Lone Peak  Bingham Brighton Jordan                                                                                                    | 1st Place 2nd Place 3rd Place 4th Place 5th Place GIRLS DIVING 1st Place 2nd Place 3rd Place 4th Place                                                                                                                                                                                                |                                                                      |
| 3A 1st Place 2nd Place  4A 1st Place 2nd Place  5A 1st Place 2nd Place                                                                                                      | Wasatch<br>Lehi<br>Provo<br>Payson<br>Hunter<br>Cottonwood                                                      | 1st Place 2nd Place 3rd Place 4th Place 5th Place 6th Place 5A 1st Place 2nd Place 2nd Place 4th Place                                                                                                                                                                                                                             | Provo Orem American Fork Timpview Lone Peak  Bingham Brighton Jordan Davis                                                                                              | 1st Place 2nd Place 3rd Place 4th Place 5th Place GIRLS DIVING 1st Place 2nd Place 3rd Place 4th Place 5th Place                                                                                                                                                                                      |                                                                      |
| 3A 1st Place 2nd Place  4A 1st Place 2nd Place  5A 1st Place 2nd Place  GIRLS BASK                                                                                          | Wasatch<br>Lehi<br>Provo<br>Payson<br>Hunter<br>Cottonwood                                                      | 1st Place 2nd Place 3rd Place 4th Place 5th Place 6th Place 2nd Place 3rd Place 4th Place 5th Place 5th Place 5th Place 5th Place 2nd Place 3rd Place 4th Place 5th Place 5th Place                                                                                                                                                | Provo Orem American Fork Timpview Lone Peak  Bingham Brighton Jordan Davis Weber                                                                                        | 1st Place 2nd Place 3rd Place 4th Place 5th Place GIRLS DIVING 1st Place 2nd Place 3rd Place 4th Place                                                                                                                                                                                                |                                                                      |
| 3A 1st Place 2nd Place  4A 1st Place 2nd Place  5A 1st Place 2nd Place  GIRLS BASK 1A                                                                                       | Wasatch Lehi  Provo Payson  Hunter Cottonwood                                                                   | 1st Place 2nd Place 3rd Place 4th Place 5th Place 6th Place 5A 1st Place 2nd Place 2nd Place 4th Place                                                                                                                                                                                                                             | Provo Orem American Fork Timpview Lone Peak  Bingham Brighton Jordan Davis                                                                                              | 1st Place 2nd Place 3rd Place 4th Place 5th Place GIRLS DIVING 1st Place 2nd Place 3rd Place 4th Place 5th Place 6th Place                                                                                                                                                                            | G                                                                    |
| 3A 1st Place 2nd Place  4A 1st Place 2nd Place  5A 1st Place 2nd Place  GIRLS BASK 1A 1st Place                                                                             | Wasatch Lehi  Provo Payson  Hunter Cottonwood  ETBALL  Wayne                                                    | 1st Place 2nd Place 3rd Place 4th Place 5th Place 6th Place  5A 1st Place 2nd Place 2nd Place 3rd Place 4th Place 5th Place 6th Place 6th Place                                                                                                                                                                                    | Provo Orem American Fork Timpview Lone Peak  Bingham Brighton Jordan Davis Weber Fremont                                                                                | 1st Place 2nd Place 3rd Place 4th Place 5th Place GIRLS DIVING 1st Place 2nd Place 3rd Place 4th Place 5th Place 6th Place 6th Place                                                                                                                                                                  | G                                                                    |
| 3A 1st Place 2nd Place  4A 1st Place 2nd Place  5A 1st Place 2nd Place  GIRLS BASK 1A                                                                                       | Wasatch Lehi  Provo Payson  Hunter Cottonwood                                                                   | 1st Place 2nd Place 3rd Place 4th Place 5th Place 6th Place  5A 1st Place 2nd Place 3rd Place 4th Place 3rd Place 4th Place 5th Place 4th Place 5th Place 5th Place 6th Place                                                                                                                                                      | Provo Orem American Fork Timpview Lone Peak  Bingham Brighton Jordan Davis Weber                                                                                        | 1st Place 2nd Place 3rd Place 4th Place 5th Place GIRLS DIVING 1st Place 2nd Place 3rd Place 4th Place 5th Place 6th Place DRILL TEAM 1A                                                                                                                                                              | G                                                                    |
| 3A 1st Place 2nd Place  4A 1st Place 2nd Place  5A 1st Place 2nd Place  GIRLS BASK 1A 1st Place 2nd Place                                                                   | Wasatch Lehi  Provo Payson  Hunter Cottonwood  ETBALL  Wayne                                                    | 1st Place 2nd Place 3rd Place 4th Place 5th Place 6th Place  5A 1st Place 2nd Place 3rd Place 4th Place 6th Place Grid Place 4th Place 5th Place 4th Place 5th Place 6th Place 6th Place                                                                                                                                           | Provo Orem American Fork Timpview Lone Peak  Bingham Brighton Jordan Davis Weber Fremont                                                                                | 1st Place 2nd Place 3rd Place 4th Place 5th Place GIRLS DIVING 1st Place 2nd Place 3rd Place 4th Place 5th Place 4th Place 5th Place 5th Place 6th Place DRILL TEAM 1A 1st Place                                                                                                                      | G<br>Duchesne                                                        |
| 3A 1st Place 2nd Place  4A 1st Place 2nd Place  5A 1st Place 2nd Place  GIRLS BASK 1A 1st Place                                                                             | Wasatch Lehi  Provo Payson  Hunter Cottonwood  ETBALL  Wayne Panguitch                                          | 1st Place 2nd Place 3rd Place 4th Place 5th Place 6th Place 5A 1st Place 2nd Place 2nd Place 4th Place 6th Place 5th Place 5rd Place 4rd Place 5th Place 5th Place 5th Place 6th Place 6th Place                                                                                                                                   | Provo Orem American Fork Timpview Lone Peak  Bingham Brighton Jordan Davis Weber Fremont  SS COUNTRY  St. Joseph                                                        | 1st Place 2nd Place 3rd Place 3rd Place 4th Place 5th Place GIRLS DIVING 1st Place 2nd Place 3rd Place 4th Place 5th Place 6th Place 6th Place DRILL TEAM 1A 1st Place 2nd Place                                                                                                                      | Duchesne<br>Panguitch                                                |
| 3A 1st Place 2nd Place  4A 1st Place 2nd Place  5A 1st Place 2nd Place  GIRLS BASK 1A 1st Place 2nd Place  2nd Place 2nd Place                                              | Wasatch Lehi  Provo Payson  Hunter Cottonwood  ETBALL  Wayne Panguitch  Beaver                                  | 1st Place 2nd Place 3rd Place 4th Place 5th Place 6th Place 5A 1st Place 2nd Place 3rd Place 4th Place 5th Place 6th Place 5rd Place 4th Place 5th Place 5th Place 5th Place 6th Place 6th Place 6th Place                                                                                                                         | Provo Orem American Fork Timpview Lone Peak  Bingham Brighton Jordan Davis Weber Fremont  SS COUNTRY  St. Joseph Wayne                                                  | 1st Place 2nd Place 3rd Place 4th Place 5th Place  GIRLS DIVING 1st Place 2nd Place 3rd Place 4th Place 5th Place 6th Place 6th Place DRILL TEAM 1A 1st Place 2nd Place 3rd Place                                                                                                                     | Duchesne<br>Panguitch<br>Rich                                        |
| 3A 1st Place 2nd Place  4A 1st Place 2nd Place  5A 1st Place 2nd Place  GIRLS BASK 1A 1st Place 2nd Place                                                                   | Wasatch Lehi  Provo Payson  Hunter Cottonwood  ETBALL  Wayne Panguitch                                          | 1st Place 2nd Place 3rd Place 4th Place 5th Place 6th Place 5A 1st Place 2nd Place 3rd Place 4th Place 5th Place 6th Place 3rd Place 4th Place 5th Place 5th Place 4th Place 5th Place 6th Place 6th Place 6th Place 6th Place 3rd Place 3rd Place 2nd Place 3rd Place                                                             | Provo Orem American Fork Timpview Lone Peak  Bingham Brighton Jordan Davis Weber Fremont  SS COUNTRY  St. Joseph Wayne Valley                                           | 1st Place 2nd Place 3rd Place 4th Place 5th Place  GIRLS DIVING 1st Place 2nd Place 3rd Place 4th Place 5th Place 6th Place 6th Place DRILL TEAM 1A 1st Place 2nd Place 2nd Place 4th Place 4th Place 4th Place 4th Place                                                                             | Duchesne<br>Panguitch<br>Rich<br>Altamont                            |
| 3A 1st Place 2nd Place  4A 1st Place 2nd Place  5A 1st Place 2nd Place  GIRLS BASK 1A 1st Place 2nd Place  2nd Place  2nd Place 2nd Place                                   | Wasatch Lehi  Provo Payson  Hunter Cottonwood  ETBALL  Wayne Panguitch  Beaver                                  | 1st Place 2nd Place 3rd Place 4th Place 5th Place 6th Place 5A 1st Place 2nd Place 3rd Place 4th Place 5th Place 6th Place 3rd Place 4th Place 5th Place 5th Place 5th Place 6th Place 6th Place 6th Place 6th Place 4th Place 4th Place 2nd Place 2nd Place 2nd Place 4th Place 4th Place                                         | Provo Orem American Fork Timpview Lone Peak  Bingham Brighton Jordan Davis Weber Fremont  SS COUNTRY  St. Joseph Wayne Valley Waterford                                 | 1st Place 2nd Place 3rd Place 3rd Place 4th Place 5th Place  GIRLS DIVING 1st Place 2nd Place 3rd Place 4th Place 5th Place 6th Place DRILL TEAM 1st Place 2nd Place 2nd Place 2nd Place 5th Place                                        | Duchesne Panguitch Rich Altamont Bryce Valley                        |
| 3A 1st Place 2nd Place  4A 1st Place 2nd Place  5A 1st Place 2nd Place  GIRLS BASK 1A 1st Place 2nd Place  2A 1st Place 2nd Place  3A                                       | Wasatch Lehi  Provo Payson  Hunter Cottonwood  ETBALL  Wayne Panguitch  Beaver Enterprise                       | 1st Place 2nd Place 3rd Place 4th Place 5th Place 6th Place 5A 1st Place 2nd Place 3rd Place 4th Place 5th Place 6th Place 3rd Place 4th Place 5th Place 6th Place 5th Place 6th Place 6th Place 5th Place 6th Place 5th Place 2nd Place 2nd Place 2nd Place 3rd Place 5th Place 5th Place 5th Place 5th Place                     | Provo Orem American Fork Timpview Lone Peak  Bingham Brighton Jordan Davis Weber Fremont  SS COUNTRY  St. Joseph Wayne Valley Waterford West Desert                     | 1st Place 2nd Place 3rd Place 4th Place 5th Place  GIRLS DIVING 1st Place 2nd Place 3rd Place 4th Place 5th Place 6th Place 6th Place DRILL TEAM 1A 1st Place 2nd Place 2nd Place 4th Place 4th Place 4th Place 4th Place                                                                             | Duchesne<br>Panguitch<br>Rich<br>Altamont                            |
| 3A 1st Place 2nd Place  4A 1st Place 2nd Place  5A 1st Place 2nd Place  GIRLS BASK 1A 1st Place 2nd Place  2nd Place  3A 1st Place 2nd Place                                | Wasatch Lehi  Provo Payson  Hunter Cottonwood  ETBALL  Wayne Panguitch  Beaver Enterprise  Morgan               | 1st Place 2nd Place 3rd Place 4th Place 5th Place 6th Place 5A 1st Place 2nd Place 3rd Place 4th Place 5th Place 6th Place 3rd Place 4th Place 5th Place 5th Place 5th Place 6th Place 6th Place 6th Place 6th Place 4th Place 4th Place 2nd Place 2nd Place 2nd Place 4th Place 4th Place                                         | Provo Orem American Fork Timpview Lone Peak  Bingham Brighton Jordan Davis Weber Fremont  SS COUNTRY  St. Joseph Wayne Valley Waterford                                 | 1st Place 2nd Place 3rd Place 4th Place 5th Place  GIRLS DIVING 1st Place 2nd Place 3rd Place 4th Place 5th Place 6th Place  DRILL TEAM 1A 1st Place 2nd Place 3rd Place 5th Place 6th Place 6th Place 6th Place 6th Place 6th Place                                                                  | Duchesne Panguitch Rich Altamont Bryce Valley                        |
| 3A 1st Place 2nd Place  4A 1st Place 2nd Place  5A 1st Place 2nd Place  GIRLS BASK 1A 1st Place 2nd Place  2A 1st Place 2nd Place  3A                                       | Wasatch Lehi  Provo Payson  Hunter Cottonwood  ETBALL  Wayne Panguitch  Beaver Enterprise                       | 1st Place 2nd Place 3rd Place 4th Place 5th Place 6th Place  5A 1st Place 2nd Place 3rd Place 4th Place 5th Place 6th Place 3rd Place 4th Place 5th Place 6th Place 6th Place 5th Place 2nd Place 3rd Place 2nd Place 3rd Place 5th Place 6th Place 6th Place 6th Place                                                            | Provo Orem American Fork Timpview Lone Peak  Bingham Brighton Jordan Davis Weber Fremont  SS COUNTRY  St. Joseph Wayne Valley Waterford West Desert                     | 1st Place 2nd Place 3rd Place 4th Place 5th Place  GIRLS DIVING 1st Place 2nd Place 3rd Place 4th Place 5th Place 6th Place DRILL TEAM 1A 1st Place 2nd Place 3rd Place 2nd Place 6th Place 2nd Place 5th Place 2nd Place 3rd Place 4th Place 5th Place 4th Place 5th Place                           | Duchesne<br>Panguitch<br>Rich<br>Altamont<br>Bryce Valley<br>Milford |
| 3A  1st Place 2nd Place  4A  1st Place 2nd Place  5A  1st Place 2nd Place  GIRLS BASK  1A  1st Place 2nd Place  2nd Place  3A  1st Place 2nd Place  3A  1st Place 2nd Place | Wasatch Lehi  Provo Payson  Hunter Cottonwood  ETBALL  Wayne Panguitch  Beaver Enterprise  Morgan               | 1st Place 2nd Place 3rd Place 4th Place 5th Place 6th Place 5A 1st Place 2nd Place 3rd Place 4th Place 5th Place 6th Place 3rd Place 4th Place 5th Place 6th Place 6th Place 5th Place 2nd Place 2nd Place 3rd Place 3rd Place 5th Place 6th Place 5th Place           | Provo Orem American Fork Timpview Lone Peak  Bingham Brighton Jordan Davis Weber Fremont  SS COUNTRY  St. Joseph Wayne Valley Waterford West Desert Duchesne            | 1st Place 2nd Place 3rd Place 4th Place 5th Place  GIRLS DIVING 1st Place 2nd Place 3rd Place 4th Place 5th Place 6th Place 2nd Place 6th Place 2nd Place 6th Place 2nd Place 2nd Place 6th Place 2nd Place 3rd Place 2nd Place 3rd Place 4th Place 5th Place 4th Place 5th Place 6th Place 6th Place | Duchesne Panguitch Rich Altamont Bryce Valley Milford  Manti         |
| 3A  1st Place 2nd Place  4A  1st Place 2nd Place  5A  1st Place 2nd Place  GIRLS BASK  1A  1st Place 2nd Place  2nd Place  3A  1st Place 2nd Place  3A  1st Place 2nd Place | Wasatch Lehi  Provo Payson  Hunter Cottonwood  ETBALL  Wayne Panguitch  Beaver Enterprise  Morgan North Sanpete | 1st Place 2nd Place 3rd Place 4th Place 5th Place 6th Place 5A 1st Place 2nd Place 3rd Place 4th Place 5th Place 6th Place 3rd Place 4th Place 5th Place 6th Place 6th Place 5th Place 2nd Place 2nd Place 2nd Place 3rd Place 3rd Place 4th Place 5th Place 5th Place 4th Place 5th Place 5th Place 5th Place 5th Place 5th Place | Provo Orem American Fork Timpview Lone Peak  Bingham Brighton Jordan Davis Weber Fremont  SS COUNTRY  St. Joseph Wayne Valley Waterford West Desert Duchesne  Richfield | 1st Place 2nd Place 3rd Place 4th Place 5th Place  GIRLS DIVING 1st Place 2nd Place 3rd Place 4th Place 5th Place 6th Place 0nd Place 2nd Place 5th Place 6th Place 2nd Place 2nd Place 2nd Place 3rd Place 3rd Place 4th Place 5th Place 4th Place 5th Place 2nd Place 5th Place 2nd Place 5th Place | Duchesne Panguitch Rich Altamont Bryce Valley Milford  Manti Millard |
| 3A  1st Place 2nd Place  4A  1st Place 2nd Place  5A  1st Place 2nd Place  GIRLS BASK  1A  1st Place 2nd Place  2nd Place  3A  1st Place 2nd Place  3A  1st Place 2nd Place | Wasatch Lehi  Provo Payson  Hunter Cottonwood  ETBALL  Wayne Panguitch  Beaver Enterprise  Morgan               | 1st Place 2nd Place 3rd Place 4th Place 5th Place 6th Place 5A 1st Place 2nd Place 3rd Place 4th Place 5th Place 6th Place 3rd Place 4th Place 5th Place 6th Place 6th Place 5th Place 2nd Place 2nd Place 3rd Place 3rd Place 5th Place 6th Place 5th Place           | Provo Orem American Fork Timpview Lone Peak  Bingham Brighton Jordan Davis Weber Fremont  SS COUNTRY  St. Joseph Wayne Valley Waterford West Desert Duchesne            | 1st Place 2nd Place 3rd Place 4th Place 5th Place  GIRLS DIVING 1st Place 2nd Place 3rd Place 4th Place 5th Place 6th Place 2nd Place 6th Place 2nd Place 6th Place 2nd Place 2nd Place 6th Place 2nd Place 3rd Place 2nd Place 3rd Place 4th Place 5th Place 4th Place 5th Place 6th Place 6th Place | Duchesne Panguitch Rich Altamont Bryce Valley Milford  Manti         |