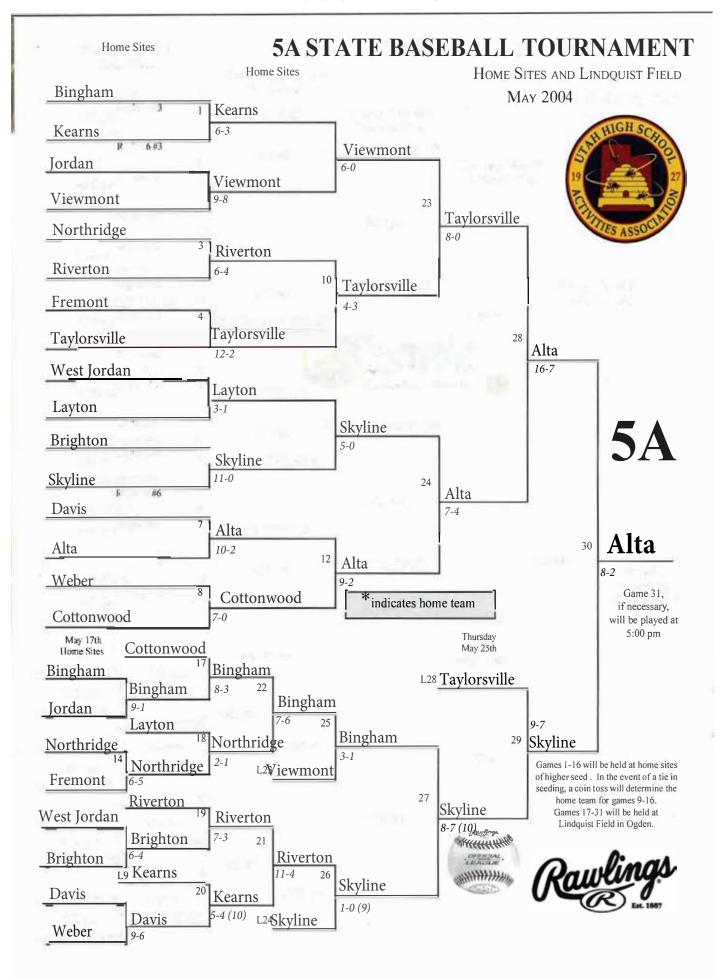

## 2003-2004 UHSAA RESULTS

| DACEDALI                                                                                                                                                                    |                                                                                                                 |                                                                                                                                                                                                                                                                                                                                    |                                                                                                                                                                         |                                                                                                                                                                                                                                                                                                       |                                                                      |
|-----------------------------------------------------------------------------------------------------------------------------------------------------------------------------|-----------------------------------------------------------------------------------------------------------------|------------------------------------------------------------------------------------------------------------------------------------------------------------------------------------------------------------------------------------------------------------------------------------------------------------------------------------|-------------------------------------------------------------------------------------------------------------------------------------------------------------------------|-------------------------------------------------------------------------------------------------------------------------------------------------------------------------------------------------------------------------------------------------------------------------------------------------------|----------------------------------------------------------------------|
| BASEBALL<br>1A                                                                                                                                                              |                                                                                                                 | <b>5A</b><br>1 <sup>st</sup> Place                                                                                                                                                                                                                                                                                                 | D.: -1.4                                                                                                                                                                | Girls Cross Co                                                                                                                                                                                                                                                                                        | untry (cont.)                                                        |
| 1 <sup>st</sup> Place                                                                                                                                                       | Danavitah                                                                                                       | 2 <sup>nd</sup> Place                                                                                                                                                                                                                                                                                                              | Brighton                                                                                                                                                                | 4 <sup>th</sup> Place                                                                                                                                                                                                                                                                                 | North Sevier                                                         |
| 2 <sup>nd</sup> Place                                                                                                                                                       | Panguitch<br>Waterford                                                                                          | 2" Place                                                                                                                                                                                                                                                                                                                           | Layton                                                                                                                                                                  | 5 <sup>th</sup> Place<br>6 <sup>th</sup> Place                                                                                                                                                                                                                                                        | Grand County                                                         |
| 2 Flace                                                                                                                                                                     | wateriord                                                                                                       | POVE CROS                                                                                                                                                                                                                                                                                                                          | S COUNTRY                                                                                                                                                               | 6" Place                                                                                                                                                                                                                                                                                              | Parowan                                                              |
| 2A                                                                                                                                                                          |                                                                                                                 | 1A                                                                                                                                                                                                                                                                                                                                 | SCOUNTRY                                                                                                                                                                | 2.4                                                                                                                                                                                                                                                                                                   |                                                                      |
| 1 <sup>st</sup> Place                                                                                                                                                       | Juan Diego                                                                                                      | 1 <sup>st</sup> Place                                                                                                                                                                                                                                                                                                              | St. Ionauk                                                                                                                                                              | 3A                                                                                                                                                                                                                                                                                                    | D 1 C'                                                               |
| 2 <sup>nd</sup> Place                                                                                                                                                       | Parowan                                                                                                         | 2 <sup>nd</sup> Place                                                                                                                                                                                                                                                                                                              | St. Joseph                                                                                                                                                              | 1 <sup>st</sup> Place                                                                                                                                                                                                                                                                                 | Park City                                                            |
| 2 Flace                                                                                                                                                                     | raiowaii                                                                                                        | 3 <sup>rd</sup> Place                                                                                                                                                                                                                                                                                                              | Piute                                                                                                                                                                   | 2 <sup>nd</sup> Place                                                                                                                                                                                                                                                                                 | Cedar                                                                |
| 3A                                                                                                                                                                          |                                                                                                                 | 4 <sup>th</sup> Place                                                                                                                                                                                                                                                                                                              | Bryce Valley                                                                                                                                                            | 3 <sup>rd</sup> Place                                                                                                                                                                                                                                                                                 | Ogden                                                                |
| 1 <sup>st</sup> Place                                                                                                                                                       | Bear River                                                                                                      | 5 <sup>th</sup> Place                                                                                                                                                                                                                                                                                                              | Escalante                                                                                                                                                               | 4 <sup>th</sup> Place                                                                                                                                                                                                                                                                                 | Judge Memorial                                                       |
| 2 <sup>nd</sup> Place                                                                                                                                                       | Cedar City                                                                                                      | 6 <sup>th</sup> Place                                                                                                                                                                                                                                                                                                              | Layton Christian Duchesne                                                                                                                                               | 5 <sup>th</sup> Place                                                                                                                                                                                                                                                                                 | Ben Lomond                                                           |
| 2 Flace                                                                                                                                                                     | Cedar City                                                                                                      | o Place                                                                                                                                                                                                                                                                                                                            | Duchesne                                                                                                                                                                | 6th Place                                                                                                                                                                                                                                                                                             | Uintah                                                               |
| 4A                                                                                                                                                                          |                                                                                                                 | 2A                                                                                                                                                                                                                                                                                                                                 |                                                                                                                                                                         | 4.4                                                                                                                                                                                                                                                                                                   |                                                                      |
| 1 <sup>st</sup> Place                                                                                                                                                       | Timpanogos                                                                                                      | 1 <sup>st</sup> Place                                                                                                                                                                                                                                                                                                              | North Summit                                                                                                                                                            | <b>4A</b><br>1 <sup>st</sup> Place                                                                                                                                                                                                                                                                    | M                                                                    |
| 2 <sup>nd</sup> Place                                                                                                                                                       | Murray                                                                                                          | 2 <sup>nd</sup> Place                                                                                                                                                                                                                                                                                                              | Richfield                                                                                                                                                               | 2 <sup>nd</sup> Place                                                                                                                                                                                                                                                                                 | Mountain View                                                        |
| 2 Trace                                                                                                                                                                     | iviuitay                                                                                                        | 3 <sup>rd</sup> Place                                                                                                                                                                                                                                                                                                              | North Sevier                                                                                                                                                            | 3 <sup>rd</sup> Place                                                                                                                                                                                                                                                                                 | Orem                                                                 |
| 5A                                                                                                                                                                          |                                                                                                                 | 4 <sup>th</sup> Place                                                                                                                                                                                                                                                                                                              | Rowland Hall                                                                                                                                                            | 4 <sup>th</sup> Place                                                                                                                                                                                                                                                                                 | American Fork                                                        |
| 1 <sup>st</sup> Place                                                                                                                                                       | Alta                                                                                                            | 5 <sup>th</sup> Place                                                                                                                                                                                                                                                                                                              | Juan Diego                                                                                                                                                              | 5 <sup>th</sup> Place                                                                                                                                                                                                                                                                                 | Murray                                                               |
| 2 <sup>nd</sup> Place                                                                                                                                                       | Skyline                                                                                                         | 6 <sup>th</sup> Place                                                                                                                                                                                                                                                                                                              | Parowan                                                                                                                                                                 | 6 <sup>th</sup> Place                                                                                                                                                                                                                                                                                 | Timpview                                                             |
| 2 Trace                                                                                                                                                                     | Skyllife                                                                                                        | o Flace                                                                                                                                                                                                                                                                                                                            | raiowan                                                                                                                                                                 | o Place                                                                                                                                                                                                                                                                                               | Timpanogos                                                           |
| BOYS BASKE                                                                                                                                                                  | TRALI                                                                                                           | 3A                                                                                                                                                                                                                                                                                                                                 |                                                                                                                                                                         | 5A                                                                                                                                                                                                                                                                                                    |                                                                      |
| 1A                                                                                                                                                                          | TIDALL                                                                                                          | 1 <sup>st</sup> Place                                                                                                                                                                                                                                                                                                              | Cedar                                                                                                                                                                   | 1 <sup>st</sup> Place                                                                                                                                                                                                                                                                                 | Fremont                                                              |
| 1 <sup>st</sup> Place                                                                                                                                                       | Manilla                                                                                                         | 2 <sup>nd</sup> Place                                                                                                                                                                                                                                                                                                              | Judge                                                                                                                                                                   | 2 <sup>nd</sup> Place                                                                                                                                                                                                                                                                                 | Davis                                                                |
| 2 <sup>nd</sup> Place                                                                                                                                                       | Duchesne                                                                                                        | 3 <sup>rd</sup> Place                                                                                                                                                                                                                                                                                                              | Ogden                                                                                                                                                                   | 3 <sup>rd</sup> Place                                                                                                                                                                                                                                                                                 | Skyline                                                              |
| 2 Trace                                                                                                                                                                     | Ducheshe                                                                                                        | 4 <sup>th</sup> Place                                                                                                                                                                                                                                                                                                              | Lehi                                                                                                                                                                    | 4 <sup>th</sup> Place                                                                                                                                                                                                                                                                                 |                                                                      |
| 2A                                                                                                                                                                          |                                                                                                                 | 5 <sup>th</sup> Place                                                                                                                                                                                                                                                                                                              | Park City                                                                                                                                                               | 5 <sup>th</sup> Place                                                                                                                                                                                                                                                                                 | Bingham<br>Jordan                                                    |
| 1 <sup>st</sup> Place                                                                                                                                                       | Parowan                                                                                                         | 6 <sup>th</sup> Place                                                                                                                                                                                                                                                                                                              | Pine View                                                                                                                                                               | 6 <sup>th</sup> Place                                                                                                                                                                                                                                                                                 | West Jordan                                                          |
| 2 <sup>nd</sup> Place                                                                                                                                                       | Manti                                                                                                           | o racc                                                                                                                                                                                                                                                                                                                             | Tille View                                                                                                                                                              | 0 Trace                                                                                                                                                                                                                                                                                               | west Jordan                                                          |
|                                                                                                                                                                             |                                                                                                                 |                                                                                                                                                                                                                                                                                                                                    |                                                                                                                                                                         |                                                                                                                                                                                                                                                                                                       |                                                                      |
| 2 Flace                                                                                                                                                                     | Manu                                                                                                            | 44                                                                                                                                                                                                                                                                                                                                 |                                                                                                                                                                         | ROVS DIVINO                                                                                                                                                                                                                                                                                           |                                                                      |
|                                                                                                                                                                             | Manu                                                                                                            | 4A                                                                                                                                                                                                                                                                                                                                 | Mountain View                                                                                                                                                           | BOYS DIVING                                                                                                                                                                                                                                                                                           | ł                                                                    |
| 3A                                                                                                                                                                          |                                                                                                                 | 1 <sup>st</sup> Place                                                                                                                                                                                                                                                                                                              | Mountain View                                                                                                                                                           | 1st Place                                                                                                                                                                                                                                                                                             | }                                                                    |
| 3A<br>1 <sup>st</sup> Place                                                                                                                                                 | Wasatch                                                                                                         | 1 <sup>st</sup> Place<br>2 <sup>nd</sup> Place                                                                                                                                                                                                                                                                                     | Provo                                                                                                                                                                   | 1 <sup>st</sup> Place<br>2 <sup>nd</sup> Place                                                                                                                                                                                                                                                        | ş.                                                                   |
| 3A                                                                                                                                                                          | Wasatch                                                                                                         | 1 <sup>st</sup> Place<br>2 <sup>nd</sup> Place<br>3 <sup>rd</sup> Place                                                                                                                                                                                                                                                            | Provo<br>Orem                                                                                                                                                           | 1 <sup>st</sup> Place<br>2 <sup>nd</sup> Place<br>3 <sup>rd</sup> Place                                                                                                                                                                                                                               |                                                                      |
| 3A<br>1 <sup>st</sup> Place<br>2 <sup>nd</sup> Place                                                                                                                        | Wasatch                                                                                                         | 1 <sup>st</sup> Place<br>2 <sup>nd</sup> Place<br>3 <sup>rd</sup> Place<br>4 <sup>th</sup> Place                                                                                                                                                                                                                                   | Provo<br>Orem<br>American Fork                                                                                                                                          | 1 <sup>st</sup> Place<br>2 <sup>nd</sup> Place<br>3 <sup>rd</sup> Place<br>4 <sup>th</sup> Place                                                                                                                                                                                                      |                                                                      |
| 3A 1st Place 2nd Place                                                                                                                                                      | Wasatch<br>Lehi                                                                                                 | 1 <sup>st</sup> Place<br>2 <sup>nd</sup> Place<br>3 <sup>rd</sup> Place<br>4 <sup>th</sup> Place<br>5 <sup>th</sup> Place                                                                                                                                                                                                          | Provo Orem American Fork Timpview                                                                                                                                       | 1 <sup>st</sup> Place<br>2 <sup>nd</sup> Place<br>3 <sup>rd</sup> Place                                                                                                                                                                                                                               |                                                                      |
| 3A 1st Place 2nd Place 4A 1st Place                                                                                                                                         | Wasatch<br>Lehi<br>Provo                                                                                        | 1 <sup>st</sup> Place<br>2 <sup>nd</sup> Place<br>3 <sup>rd</sup> Place<br>4 <sup>th</sup> Place                                                                                                                                                                                                                                   | Provo<br>Orem<br>American Fork                                                                                                                                          | 1st Place 2nd Place 3rd Place 4th Place 5th Place                                                                                                                                                                                                                                                     |                                                                      |
| 3A 1st Place 2nd Place                                                                                                                                                      | Wasatch<br>Lehi                                                                                                 | 1 <sup>st</sup> Place<br>2 <sup>nd</sup> Place<br>3 <sup>rd</sup> Place<br>4 <sup>th</sup> Place<br>5 <sup>th</sup> Place<br>6 <sup>th</sup> Place                                                                                                                                                                                 | Provo Orem American Fork Timpview                                                                                                                                       | 1st Place 2nd Place 3rd Place 4th Place 5th Place                                                                                                                                                                                                                                                     |                                                                      |
| 3A 1st Place 2nd Place 4A 1st Place 2nd Place                                                                                                                               | Wasatch<br>Lehi<br>Provo                                                                                        | 1st Place 2nd Place 3rd Place 4th Place 5th Place 6th Place                                                                                                                                                                                                                                                                        | Provo Orem American Fork Timpview Lone Peak                                                                                                                             | 1st Place 2nd Place 3rd Place 4th Place 5th Place GIRLS DIVING                                                                                                                                                                                                                                        |                                                                      |
| 3A 1st Place 2nd Place 4A 1st Place 2nd Place 5A                                                                                                                            | Wasatch<br>Lehi<br>Provo<br>Payson                                                                              | 1 <sup>st</sup> Place 2 <sup>nd</sup> Place 3 <sup>rd</sup> Place 4 <sup>th</sup> Place 5 <sup>th</sup> Place 6 <sup>th</sup> Place                                                                                                                                                                                                | Provo Orem American Fork Timpview Lone Peak Bingham                                                                                                                     | 1st Place 2nd Place 3rd Place 4th Place 5th Place GIRLS DIVING                                                                                                                                                                                                                                        |                                                                      |
| 3A 1st Place 2nd Place  4A 1st Place 2nd Place  5A 1st Place                                                                                                                | Wasatch<br>Lehi<br>Provo<br>Payson<br>Hunter                                                                    | 1 <sup>st</sup> Place 2 <sup>nd</sup> Place 3 <sup>rd</sup> Place 4 <sup>th</sup> Place 5 <sup>th</sup> Place 6 <sup>th</sup> Place 5 <b>A</b> 1 <sup>st</sup> Place 2 <sup>nd</sup> Place                                                                                                                                         | Provo Orem American Fork Timpview Lone Peak  Bingham Brighton                                                                                                           | 1st Place 2nd Place 3rd Place 4th Place 5th Place GIRLS DIVING 1st Place 2nd Place 3rd Place                                                                                                                                                                                                          |                                                                      |
| 3A 1st Place 2nd Place 4A 1st Place 2nd Place 5A                                                                                                                            | Wasatch<br>Lehi<br>Provo<br>Payson                                                                              | 1 <sup>st</sup> Place 2 <sup>nd</sup> Place 3 <sup>rd</sup> Place 4 <sup>th</sup> Place 5 <sup>th</sup> Place 6 <sup>th</sup> Place 5 <sup>th</sup> Place 3 <sup>rd</sup> Place 3 <sup>rd</sup> Place                                                                                                                              | Provo Orem American Fork Timpview Lone Peak  Bingham Brighton Jordan                                                                                                    | 1st Place 2nd Place 3rd Place 4th Place 5th Place GIRLS DIVING 1st Place 2nd Place 3rd Place 4th Place                                                                                                                                                                                                |                                                                      |
| 3A 1st Place 2nd Place  4A 1st Place 2nd Place  5A 1st Place 2nd Place                                                                                                      | Wasatch<br>Lehi<br>Provo<br>Payson<br>Hunter<br>Cottonwood                                                      | 1st Place 2nd Place 3rd Place 4th Place 5th Place 6th Place 5A 1st Place 2nd Place 2nd Place 4th Place                                                                                                                                                                                                                             | Provo Orem American Fork Timpview Lone Peak  Bingham Brighton Jordan Davis                                                                                              | 1st Place 2nd Place 3rd Place 4th Place 5th Place GIRLS DIVING 1st Place 2nd Place 3rd Place 4th Place 5th Place                                                                                                                                                                                      |                                                                      |
| 3A 1st Place 2nd Place  4A 1st Place 2nd Place  5A 1st Place 2nd Place  GIRLS BASK                                                                                          | Wasatch<br>Lehi<br>Provo<br>Payson<br>Hunter<br>Cottonwood                                                      | 1st Place 2nd Place 3rd Place 4th Place 5th Place 6th Place 2nd Place 3rd Place 4th Place 5th Place 5th Place 5th Place 5th Place 2nd Place 3rd Place 4th Place 5th Place 5th Place                                                                                                                                                | Provo Orem American Fork Timpview Lone Peak  Bingham Brighton Jordan Davis Weber                                                                                        | 1st Place 2nd Place 3rd Place 4th Place 5th Place GIRLS DIVING 1st Place 2nd Place 3rd Place 4th Place                                                                                                                                                                                                |                                                                      |
| 3A 1st Place 2nd Place  4A 1st Place 2nd Place  5A 1st Place 2nd Place  GIRLS BASK 1A                                                                                       | Wasatch Lehi  Provo Payson  Hunter Cottonwood                                                                   | 1st Place 2nd Place 3rd Place 4th Place 5th Place 6th Place 5A 1st Place 2nd Place 2nd Place 4th Place                                                                                                                                                                                                                             | Provo Orem American Fork Timpview Lone Peak  Bingham Brighton Jordan Davis                                                                                              | 1st Place 2nd Place 3rd Place 4th Place 5th Place GIRLS DIVING 1st Place 2nd Place 3rd Place 4th Place 5th Place 6th Place                                                                                                                                                                            | G                                                                    |
| 3A 1st Place 2nd Place  4A 1st Place 2nd Place  5A 1st Place 2nd Place  GIRLS BASK 1A 1st Place                                                                             | Wasatch Lehi  Provo Payson  Hunter Cottonwood  ETBALL  Wayne                                                    | 1st Place 2nd Place 3rd Place 4th Place 5th Place 6th Place  5A 1st Place 2nd Place 2nd Place 3rd Place 4th Place 5th Place 6th Place 6th Place                                                                                                                                                                                    | Provo Orem American Fork Timpview Lone Peak  Bingham Brighton Jordan Davis Weber Fremont                                                                                | 1st Place 2nd Place 3rd Place 4th Place 5th Place GIRLS DIVING 1st Place 2nd Place 3rd Place 4th Place 5th Place 6th Place 6th Place                                                                                                                                                                  | G                                                                    |
| 3A 1st Place 2nd Place  4A 1st Place 2nd Place  5A 1st Place 2nd Place  GIRLS BASK 1A                                                                                       | Wasatch Lehi  Provo Payson  Hunter Cottonwood                                                                   | 1st Place 2nd Place 3rd Place 4th Place 5th Place 6th Place  5A 1st Place 2nd Place 3rd Place 4th Place 3rd Place 4th Place 5th Place 4th Place 5th Place 5th Place 6th Place                                                                                                                                                      | Provo Orem American Fork Timpview Lone Peak  Bingham Brighton Jordan Davis Weber                                                                                        | 1st Place 2nd Place 3rd Place 4th Place 5th Place GIRLS DIVING 1st Place 2nd Place 3rd Place 4th Place 5th Place 6th Place DRILL TEAM 1A                                                                                                                                                              | G                                                                    |
| 3A 1st Place 2nd Place  4A 1st Place 2nd Place  5A 1st Place 2nd Place  GIRLS BASK 1A 1st Place 2nd Place                                                                   | Wasatch Lehi  Provo Payson  Hunter Cottonwood  ETBALL  Wayne                                                    | 1st Place 2nd Place 3rd Place 4th Place 5th Place 6th Place  5A 1st Place 2nd Place 3rd Place 4th Place 6th Place Grid Place 4th Place 5th Place 4th Place 5th Place 6th Place 6th Place                                                                                                                                           | Provo Orem American Fork Timpview Lone Peak  Bingham Brighton Jordan Davis Weber Fremont                                                                                | 1st Place 2nd Place 3rd Place 4th Place 5th Place GIRLS DIVING 1st Place 2nd Place 3rd Place 4th Place 5th Place 4th Place 5th Place 5th Place 6th Place DRILL TEAM 1A 1st Place                                                                                                                      | G<br>Duchesne                                                        |
| 3A 1st Place 2nd Place  4A 1st Place 2nd Place  5A 1st Place 2nd Place  GIRLS BASK 1A 1st Place                                                                             | Wasatch Lehi  Provo Payson  Hunter Cottonwood  ETBALL  Wayne Panguitch                                          | 1st Place 2nd Place 3rd Place 4th Place 5th Place 6th Place 5A 1st Place 2nd Place 2nd Place 4th Place 6th Place 5th Place 5rd Place 4rd Place 5th Place 5th Place 5th Place 6th Place 6th Place                                                                                                                                   | Provo Orem American Fork Timpview Lone Peak  Bingham Brighton Jordan Davis Weber Fremont  SS COUNTRY  St. Joseph                                                        | 1st Place 2nd Place 3rd Place 3rd Place 4th Place 5th Place GIRLS DIVING 1st Place 2nd Place 3rd Place 4th Place 5th Place 6th Place 6th Place DRILL TEAM 1A 1st Place 2nd Place                                                                                                                      | Duchesne<br>Panguitch                                                |
| 3A 1st Place 2nd Place  4A 1st Place 2nd Place  5A 1st Place 2nd Place  GIRLS BASK 1A 1st Place 2nd Place  2nd Place 2nd Place                                              | Wasatch Lehi  Provo Payson  Hunter Cottonwood  ETBALL  Wayne Panguitch  Beaver                                  | 1st Place 2nd Place 3rd Place 4th Place 5th Place 6th Place 5A 1st Place 2nd Place 3rd Place 4th Place 5th Place 6th Place 5rd Place 4th Place 5th Place 5th Place 5th Place 6th Place 6th Place 6th Place                                                                                                                         | Provo Orem American Fork Timpview Lone Peak  Bingham Brighton Jordan Davis Weber Fremont  SS COUNTRY  St. Joseph Wayne                                                  | 1st Place 2nd Place 3rd Place 4th Place 5th Place  GIRLS DIVING 1st Place 2nd Place 3rd Place 4th Place 5th Place 6th Place 6th Place DRILL TEAM 1A 1st Place 2nd Place 3rd Place                                                                                                                     | Duchesne<br>Panguitch<br>Rich                                        |
| 3A 1st Place 2nd Place  4A 1st Place 2nd Place  5A 1st Place 2nd Place  GIRLS BASK 1A 1st Place 2nd Place                                                                   | Wasatch Lehi  Provo Payson  Hunter Cottonwood  ETBALL  Wayne Panguitch                                          | 1st Place 2nd Place 3rd Place 4th Place 5th Place 6th Place 5A 1st Place 2nd Place 3rd Place 4th Place 5th Place 6th Place 3rd Place 4th Place 5th Place 5th Place 4th Place 5th Place 6th Place 6th Place 6th Place 6th Place 3rd Place 3rd Place 2nd Place 3rd Place                                                             | Provo Orem American Fork Timpview Lone Peak  Bingham Brighton Jordan Davis Weber Fremont  SS COUNTRY  St. Joseph Wayne Valley                                           | 1st Place 2nd Place 3rd Place 4th Place 5th Place  GIRLS DIVING 1st Place 2nd Place 3rd Place 4th Place 5th Place 6th Place 6th Place DRILL TEAM 1A 1st Place 2nd Place 2nd Place 4th Place 4th Place 4th Place 4th Place                                                                             | Duchesne<br>Panguitch<br>Rich<br>Altamont                            |
| 3A 1st Place 2nd Place  4A 1st Place 2nd Place  5A 1st Place 2nd Place  GIRLS BASK 1A 1st Place 2nd Place  2nd Place  2nd Place 2nd Place                                   | Wasatch Lehi  Provo Payson  Hunter Cottonwood  ETBALL  Wayne Panguitch  Beaver                                  | 1st Place 2nd Place 3rd Place 4th Place 5th Place 6th Place 5A 1st Place 2nd Place 3rd Place 4th Place 5th Place 6th Place 3rd Place 4th Place 5th Place 5th Place 5th Place 6th Place 6th Place 6th Place 6th Place 4th Place 4th Place 2nd Place 2nd Place 2nd Place 4th Place 4th Place                                         | Provo Orem American Fork Timpview Lone Peak  Bingham Brighton Jordan Davis Weber Fremont  SS COUNTRY  St. Joseph Wayne Valley Waterford                                 | 1st Place 2nd Place 3rd Place 3rd Place 4th Place 5th Place  GIRLS DIVING 1st Place 2nd Place 3rd Place 4th Place 5th Place 6th Place DRILL TEAM 1st Place 2nd Place 2nd Place 2nd Place 5th Place                                        | Duchesne Panguitch Rich Altamont Bryce Valley                        |
| 3A 1st Place 2nd Place  4A 1st Place 2nd Place  5A 1st Place 2nd Place  GIRLS BASK 1A 1st Place 2nd Place  2A 1st Place 2nd Place  3A                                       | Wasatch Lehi  Provo Payson  Hunter Cottonwood  ETBALL  Wayne Panguitch  Beaver Enterprise                       | 1st Place 2nd Place 3rd Place 4th Place 5th Place 6th Place 5A 1st Place 2nd Place 3rd Place 4th Place 5th Place 6th Place 3rd Place 4th Place 5th Place 6th Place 5th Place 6th Place 6th Place 5th Place 6th Place 5th Place 2nd Place 2nd Place 2nd Place 3rd Place 5th Place 5th Place 5th Place 5th Place                     | Provo Orem American Fork Timpview Lone Peak  Bingham Brighton Jordan Davis Weber Fremont  SS COUNTRY  St. Joseph Wayne Valley Waterford West Desert                     | 1st Place 2nd Place 3rd Place 4th Place 5th Place  GIRLS DIVING 1st Place 2nd Place 3rd Place 4th Place 5th Place 6th Place 6th Place DRILL TEAM 1A 1st Place 2nd Place 2nd Place 4th Place 4th Place 4th Place 4th Place                                                                             | Duchesne<br>Panguitch<br>Rich<br>Altamont                            |
| 3A 1st Place 2nd Place  4A 1st Place 2nd Place  5A 1st Place 2nd Place  GIRLS BASK 1A 1st Place 2nd Place  2nd Place  3A 1st Place 2nd Place                                | Wasatch Lehi  Provo Payson  Hunter Cottonwood  ETBALL  Wayne Panguitch  Beaver Enterprise  Morgan               | 1st Place 2nd Place 3rd Place 4th Place 5th Place 6th Place 5A 1st Place 2nd Place 3rd Place 4th Place 5th Place 6th Place 3rd Place 4th Place 5th Place 5th Place 5th Place 6th Place 6th Place 6th Place 6th Place 4th Place 4th Place 2nd Place 2nd Place 2nd Place 4th Place 4th Place                                         | Provo Orem American Fork Timpview Lone Peak  Bingham Brighton Jordan Davis Weber Fremont  SS COUNTRY  St. Joseph Wayne Valley Waterford                                 | 1st Place 2nd Place 3rd Place 4th Place 5th Place  GIRLS DIVING 1st Place 2nd Place 3rd Place 4th Place 5th Place 6th Place  DRILL TEAM 1A 1st Place 2nd Place 3rd Place 5th Place 6th Place 6th Place 6th Place 6th Place 6th Place                                                                  | Duchesne Panguitch Rich Altamont Bryce Valley                        |
| 3A 1st Place 2nd Place  4A 1st Place 2nd Place  5A 1st Place 2nd Place  GIRLS BASK 1A 1st Place 2nd Place  2A 1st Place 2nd Place  3A                                       | Wasatch Lehi  Provo Payson  Hunter Cottonwood  ETBALL  Wayne Panguitch  Beaver Enterprise                       | 1st Place 2nd Place 3rd Place 4th Place 5th Place 6th Place  5A 1st Place 2nd Place 3rd Place 4th Place 5th Place 6th Place 3rd Place 4th Place 5th Place 6th Place 6th Place 5th Place 2nd Place 3rd Place 2nd Place 3rd Place 5th Place 6th Place 6th Place 6th Place                                                            | Provo Orem American Fork Timpview Lone Peak  Bingham Brighton Jordan Davis Weber Fremont  SS COUNTRY  St. Joseph Wayne Valley Waterford West Desert                     | 1st Place 2nd Place 3rd Place 4th Place 5th Place  GIRLS DIVING 1st Place 2nd Place 3rd Place 4th Place 5th Place 6th Place DRILL TEAM 1A 1st Place 2nd Place 3rd Place 2nd Place 6th Place 2nd Place 5th Place 2nd Place 3rd Place 4th Place 5th Place 4th Place 5th Place                           | Duchesne<br>Panguitch<br>Rich<br>Altamont<br>Bryce Valley<br>Milford |
| 3A  1st Place 2nd Place  4A  1st Place 2nd Place  5A  1st Place 2nd Place  GIRLS BASK  1A  1st Place 2nd Place  2nd Place  3A  1st Place 2nd Place  3A  1st Place 2nd Place | Wasatch Lehi  Provo Payson  Hunter Cottonwood  ETBALL  Wayne Panguitch  Beaver Enterprise  Morgan               | 1st Place 2nd Place 3rd Place 4th Place 5th Place 6th Place 5A 1st Place 2nd Place 3rd Place 4th Place 5th Place 6th Place 3rd Place 4th Place 5th Place 6th Place 6th Place 5th Place 2nd Place 2nd Place 3rd Place 3rd Place 5th Place 6th Place 5th Place           | Provo Orem American Fork Timpview Lone Peak  Bingham Brighton Jordan Davis Weber Fremont  SS COUNTRY  St. Joseph Wayne Valley Waterford West Desert Duchesne            | 1st Place 2nd Place 3rd Place 4th Place 5th Place  GIRLS DIVING 1st Place 2nd Place 3rd Place 4th Place 5th Place 6th Place 2nd Place 6th Place 2nd Place 6th Place 2nd Place 2nd Place 6th Place 2nd Place 3rd Place 2nd Place 3rd Place 4th Place 5th Place 4th Place 5th Place 6th Place 6th Place | Duchesne Panguitch Rich Altamont Bryce Valley Milford  Manti         |
| 3A  1st Place 2nd Place  4A  1st Place 2nd Place  5A  1st Place 2nd Place  GIRLS BASK  1A  1st Place 2nd Place  2nd Place  3A  1st Place 2nd Place  3A  1st Place 2nd Place | Wasatch Lehi  Provo Payson  Hunter Cottonwood  ETBALL  Wayne Panguitch  Beaver Enterprise  Morgan North Sanpete | 1st Place 2nd Place 3rd Place 4th Place 5th Place 6th Place 5A 1st Place 2nd Place 3rd Place 4th Place 5th Place 6th Place 3rd Place 4th Place 5th Place 6th Place 6th Place 5th Place 2nd Place 2nd Place 2nd Place 3rd Place 3rd Place 4th Place 5th Place 5th Place 4th Place 5th Place 5th Place 5th Place 5th Place 5th Place | Provo Orem American Fork Timpview Lone Peak  Bingham Brighton Jordan Davis Weber Fremont  SS COUNTRY  St. Joseph Wayne Valley Waterford West Desert Duchesne  Richfield | 1st Place 2nd Place 3rd Place 4th Place 5th Place  GIRLS DIVING 1st Place 2nd Place 3rd Place 4th Place 5th Place 6th Place 0nd Place 2nd Place 5th Place 6th Place 2nd Place 2nd Place 2nd Place 3rd Place 3rd Place 4th Place 5th Place 4th Place 5th Place 2nd Place 5th Place 2nd Place 5th Place | Duchesne Panguitch Rich Altamont Bryce Valley Milford  Manti Millard |
| 3A  1st Place 2nd Place  4A  1st Place 2nd Place  5A  1st Place 2nd Place  GIRLS BASK  1A  1st Place 2nd Place  2nd Place  3A  1st Place 2nd Place  3A  1st Place 2nd Place | Wasatch Lehi  Provo Payson  Hunter Cottonwood  ETBALL  Wayne Panguitch  Beaver Enterprise  Morgan               | 1st Place 2nd Place 3rd Place 4th Place 5th Place 6th Place 5A 1st Place 2nd Place 3rd Place 4th Place 5th Place 6th Place 3rd Place 4th Place 5th Place 6th Place 6th Place 5th Place 2nd Place 2nd Place 3rd Place 3rd Place 5th Place 6th Place 5th Place           | Provo Orem American Fork Timpview Lone Peak  Bingham Brighton Jordan Davis Weber Fremont  SS COUNTRY  St. Joseph Wayne Valley Waterford West Desert Duchesne            | 1st Place 2nd Place 3rd Place 4th Place 5th Place  GIRLS DIVING 1st Place 2nd Place 3rd Place 4th Place 5th Place 6th Place 2nd Place 6th Place 2nd Place 6th Place 2nd Place 2nd Place 6th Place 2nd Place 3rd Place 2nd Place 3rd Place 4th Place 5th Place 4th Place 5th Place 6th Place 6th Place | Duchesne Panguitch Rich Altamont Bryce Valley Milford  Manti         |