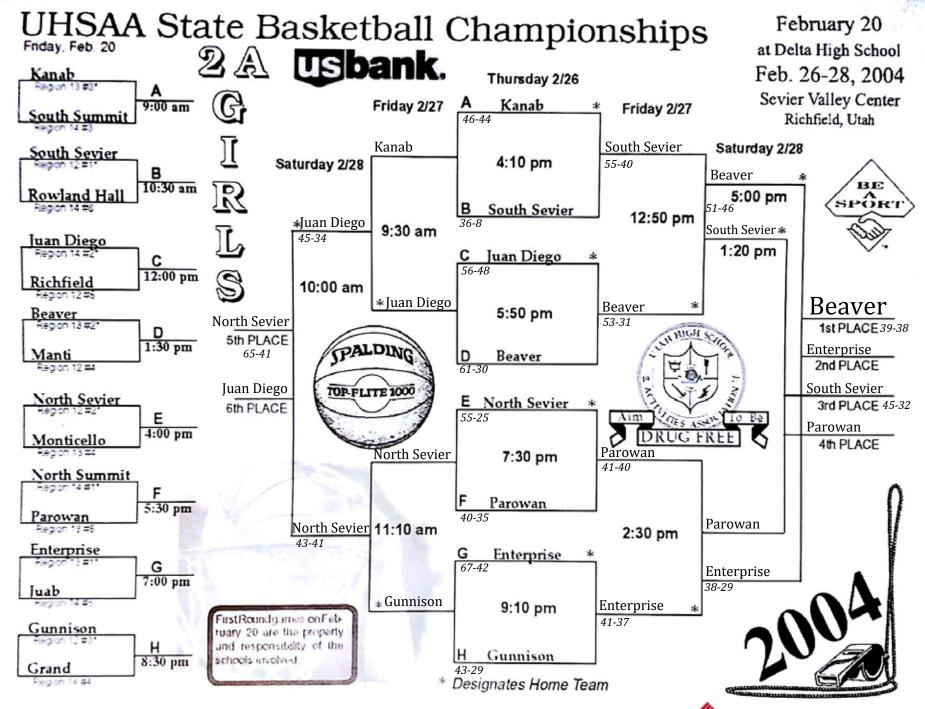

## 2003-2004 UHSAA RESULTS

| DACEDALI                                                                                                                                                                    |                                                                                                                 |                                                                                                                                                                                                                                                                                                                                    |                                                                                                                                                                         |                                                                                                                                                                                                                                                                                                       |                                                                      |
|-----------------------------------------------------------------------------------------------------------------------------------------------------------------------------|-----------------------------------------------------------------------------------------------------------------|------------------------------------------------------------------------------------------------------------------------------------------------------------------------------------------------------------------------------------------------------------------------------------------------------------------------------------|-------------------------------------------------------------------------------------------------------------------------------------------------------------------------|-------------------------------------------------------------------------------------------------------------------------------------------------------------------------------------------------------------------------------------------------------------------------------------------------------|----------------------------------------------------------------------|
| BASEBALL<br>1A                                                                                                                                                              |                                                                                                                 | <b>5A</b><br>1 <sup>st</sup> Place                                                                                                                                                                                                                                                                                                 | D.: -1.4                                                                                                                                                                | Girls Cross Co                                                                                                                                                                                                                                                                                        | untry (cont.)                                                        |
| 1 <sup>st</sup> Place                                                                                                                                                       | Danavitah                                                                                                       | 2 <sup>nd</sup> Place                                                                                                                                                                                                                                                                                                              | Brighton                                                                                                                                                                | 4 <sup>th</sup> Place                                                                                                                                                                                                                                                                                 | North Sevier                                                         |
| 2 <sup>nd</sup> Place                                                                                                                                                       | Panguitch<br>Waterford                                                                                          | 2" Place                                                                                                                                                                                                                                                                                                                           | Layton                                                                                                                                                                  | 5 <sup>th</sup> Place<br>6 <sup>th</sup> Place                                                                                                                                                                                                                                                        | Grand County                                                         |
| 2 Flace                                                                                                                                                                     | wateriord                                                                                                       | POVE CROS                                                                                                                                                                                                                                                                                                                          | S COUNTRY                                                                                                                                                               | 6" Place                                                                                                                                                                                                                                                                                              | Parowan                                                              |
| 2A                                                                                                                                                                          |                                                                                                                 | 1A                                                                                                                                                                                                                                                                                                                                 | SCOUNTRY                                                                                                                                                                | 2.4                                                                                                                                                                                                                                                                                                   |                                                                      |
| 1 <sup>st</sup> Place                                                                                                                                                       | Juan Diego                                                                                                      | 1 <sup>st</sup> Place                                                                                                                                                                                                                                                                                                              | St. Ionauk                                                                                                                                                              | 3A                                                                                                                                                                                                                                                                                                    | D 1 C'                                                               |
| 2 <sup>nd</sup> Place                                                                                                                                                       | Parowan                                                                                                         | 2 <sup>nd</sup> Place                                                                                                                                                                                                                                                                                                              | St. Joseph                                                                                                                                                              | 1 <sup>st</sup> Place                                                                                                                                                                                                                                                                                 | Park City                                                            |
| 2 Flace                                                                                                                                                                     | raiowaii                                                                                                        | 3 <sup>rd</sup> Place                                                                                                                                                                                                                                                                                                              | Piute                                                                                                                                                                   | 2 <sup>nd</sup> Place                                                                                                                                                                                                                                                                                 | Cedar                                                                |
| 3A                                                                                                                                                                          |                                                                                                                 | 4 <sup>th</sup> Place                                                                                                                                                                                                                                                                                                              | Bryce Valley                                                                                                                                                            | 3 <sup>rd</sup> Place                                                                                                                                                                                                                                                                                 | Ogden                                                                |
| 1 <sup>st</sup> Place                                                                                                                                                       | Bear River                                                                                                      | 5 <sup>th</sup> Place                                                                                                                                                                                                                                                                                                              | Escalante                                                                                                                                                               | 4 <sup>th</sup> Place                                                                                                                                                                                                                                                                                 | Judge Memorial                                                       |
| 2 <sup>nd</sup> Place                                                                                                                                                       | Cedar City                                                                                                      | 6 <sup>th</sup> Place                                                                                                                                                                                                                                                                                                              | Layton Christian Duchesne                                                                                                                                               | 5 <sup>th</sup> Place                                                                                                                                                                                                                                                                                 | Ben Lomond                                                           |
| 2 Flace                                                                                                                                                                     | Cedar City                                                                                                      | o Place                                                                                                                                                                                                                                                                                                                            | Duchesne                                                                                                                                                                | 6th Place                                                                                                                                                                                                                                                                                             | Uintah                                                               |
| 4A                                                                                                                                                                          |                                                                                                                 | 2A                                                                                                                                                                                                                                                                                                                                 |                                                                                                                                                                         | 4.4                                                                                                                                                                                                                                                                                                   |                                                                      |
| 1 <sup>st</sup> Place                                                                                                                                                       | Timpanogos                                                                                                      | 1 <sup>st</sup> Place                                                                                                                                                                                                                                                                                                              | North Summit                                                                                                                                                            | <b>4A</b><br>1 <sup>st</sup> Place                                                                                                                                                                                                                                                                    | M                                                                    |
| 2 <sup>nd</sup> Place                                                                                                                                                       | Murray                                                                                                          | 2 <sup>nd</sup> Place                                                                                                                                                                                                                                                                                                              | Richfield                                                                                                                                                               | 2 <sup>nd</sup> Place                                                                                                                                                                                                                                                                                 | Mountain View                                                        |
| 2 Trace                                                                                                                                                                     | iviuitay                                                                                                        | 3 <sup>rd</sup> Place                                                                                                                                                                                                                                                                                                              | North Sevier                                                                                                                                                            | 3 <sup>rd</sup> Place                                                                                                                                                                                                                                                                                 | Orem                                                                 |
| 5A                                                                                                                                                                          |                                                                                                                 | 4 <sup>th</sup> Place                                                                                                                                                                                                                                                                                                              | Rowland Hall                                                                                                                                                            | 4 <sup>th</sup> Place                                                                                                                                                                                                                                                                                 | American Fork                                                        |
| 1 <sup>st</sup> Place                                                                                                                                                       | Alta                                                                                                            | 5 <sup>th</sup> Place                                                                                                                                                                                                                                                                                                              | Juan Diego                                                                                                                                                              | 5 <sup>th</sup> Place                                                                                                                                                                                                                                                                                 | Murray                                                               |
| 2 <sup>nd</sup> Place                                                                                                                                                       | Skyline                                                                                                         | 6 <sup>th</sup> Place                                                                                                                                                                                                                                                                                                              | Parowan                                                                                                                                                                 | 6 <sup>th</sup> Place                                                                                                                                                                                                                                                                                 | Timpview                                                             |
| 2 Trace                                                                                                                                                                     | Skyllife                                                                                                        | o Flace                                                                                                                                                                                                                                                                                                                            | raiowan                                                                                                                                                                 | o Place                                                                                                                                                                                                                                                                                               | Timpanogos                                                           |
| BOYS BASKE                                                                                                                                                                  | TRALI                                                                                                           | 3A                                                                                                                                                                                                                                                                                                                                 |                                                                                                                                                                         | 5A                                                                                                                                                                                                                                                                                                    |                                                                      |
| 1A                                                                                                                                                                          | TIDALL                                                                                                          | 1 <sup>st</sup> Place                                                                                                                                                                                                                                                                                                              | Cedar                                                                                                                                                                   | 1 <sup>st</sup> Place                                                                                                                                                                                                                                                                                 | Fremont                                                              |
| 1 <sup>st</sup> Place                                                                                                                                                       | Manilla                                                                                                         | 2 <sup>nd</sup> Place                                                                                                                                                                                                                                                                                                              | Judge                                                                                                                                                                   | 2 <sup>nd</sup> Place                                                                                                                                                                                                                                                                                 | Davis                                                                |
| 2 <sup>nd</sup> Place                                                                                                                                                       | Duchesne                                                                                                        | 3 <sup>rd</sup> Place                                                                                                                                                                                                                                                                                                              | Ogden                                                                                                                                                                   | 3 <sup>rd</sup> Place                                                                                                                                                                                                                                                                                 | Skyline                                                              |
| 2 Trace                                                                                                                                                                     | Ducheshe                                                                                                        | 4 <sup>th</sup> Place                                                                                                                                                                                                                                                                                                              | Lehi                                                                                                                                                                    | 4 <sup>th</sup> Place                                                                                                                                                                                                                                                                                 |                                                                      |
| 2A                                                                                                                                                                          |                                                                                                                 | 5 <sup>th</sup> Place                                                                                                                                                                                                                                                                                                              | Park City                                                                                                                                                               | 5 <sup>th</sup> Place                                                                                                                                                                                                                                                                                 | Bingham<br>Jordan                                                    |
| 1 <sup>st</sup> Place                                                                                                                                                       | Parowan                                                                                                         | 6 <sup>th</sup> Place                                                                                                                                                                                                                                                                                                              | Pine View                                                                                                                                                               | 6 <sup>th</sup> Place                                                                                                                                                                                                                                                                                 | West Jordan                                                          |
| 2 <sup>nd</sup> Place                                                                                                                                                       | Manti                                                                                                           | o racc                                                                                                                                                                                                                                                                                                                             | Tille View                                                                                                                                                              | 0 Trace                                                                                                                                                                                                                                                                                               | west Jordan                                                          |
|                                                                                                                                                                             |                                                                                                                 |                                                                                                                                                                                                                                                                                                                                    |                                                                                                                                                                         |                                                                                                                                                                                                                                                                                                       |                                                                      |
| 2 Flace                                                                                                                                                                     | Manu                                                                                                            | 44                                                                                                                                                                                                                                                                                                                                 |                                                                                                                                                                         | ROVS DIVINO                                                                                                                                                                                                                                                                                           |                                                                      |
|                                                                                                                                                                             | Manu                                                                                                            | 4A                                                                                                                                                                                                                                                                                                                                 | Mountain View                                                                                                                                                           | BOYS DIVING                                                                                                                                                                                                                                                                                           | ł                                                                    |
| 3A                                                                                                                                                                          |                                                                                                                 | 1 <sup>st</sup> Place                                                                                                                                                                                                                                                                                                              | Mountain View                                                                                                                                                           | 1st Place                                                                                                                                                                                                                                                                                             | }                                                                    |
| 3A<br>1 <sup>st</sup> Place                                                                                                                                                 | Wasatch                                                                                                         | 1 <sup>st</sup> Place<br>2 <sup>nd</sup> Place                                                                                                                                                                                                                                                                                     | Provo                                                                                                                                                                   | 1 <sup>st</sup> Place<br>2 <sup>nd</sup> Place                                                                                                                                                                                                                                                        | ş.                                                                   |
| 3A                                                                                                                                                                          | Wasatch                                                                                                         | 1 <sup>st</sup> Place<br>2 <sup>nd</sup> Place<br>3 <sup>rd</sup> Place                                                                                                                                                                                                                                                            | Provo<br>Orem                                                                                                                                                           | 1 <sup>st</sup> Place<br>2 <sup>nd</sup> Place<br>3 <sup>rd</sup> Place                                                                                                                                                                                                                               |                                                                      |
| 3A<br>1 <sup>st</sup> Place<br>2 <sup>nd</sup> Place                                                                                                                        | Wasatch                                                                                                         | 1 <sup>st</sup> Place<br>2 <sup>nd</sup> Place<br>3 <sup>rd</sup> Place<br>4 <sup>th</sup> Place                                                                                                                                                                                                                                   | Provo<br>Orem<br>American Fork                                                                                                                                          | 1 <sup>st</sup> Place<br>2 <sup>nd</sup> Place<br>3 <sup>rd</sup> Place<br>4 <sup>th</sup> Place                                                                                                                                                                                                      |                                                                      |
| 3A 1st Place 2nd Place                                                                                                                                                      | Wasatch<br>Lehi                                                                                                 | 1 <sup>st</sup> Place<br>2 <sup>nd</sup> Place<br>3 <sup>rd</sup> Place<br>4 <sup>th</sup> Place<br>5 <sup>th</sup> Place                                                                                                                                                                                                          | Provo Orem American Fork Timpview                                                                                                                                       | 1 <sup>st</sup> Place<br>2 <sup>nd</sup> Place<br>3 <sup>rd</sup> Place                                                                                                                                                                                                                               |                                                                      |
| 3A 1st Place 2nd Place 4A 1st Place                                                                                                                                         | Wasatch<br>Lehi<br>Provo                                                                                        | 1 <sup>st</sup> Place<br>2 <sup>nd</sup> Place<br>3 <sup>rd</sup> Place<br>4 <sup>th</sup> Place                                                                                                                                                                                                                                   | Provo<br>Orem<br>American Fork                                                                                                                                          | 1st Place 2nd Place 3rd Place 4th Place 5th Place                                                                                                                                                                                                                                                     |                                                                      |
| 3A 1st Place 2nd Place                                                                                                                                                      | Wasatch<br>Lehi                                                                                                 | 1 <sup>st</sup> Place<br>2 <sup>nd</sup> Place<br>3 <sup>rd</sup> Place<br>4 <sup>th</sup> Place<br>5 <sup>th</sup> Place<br>6 <sup>th</sup> Place                                                                                                                                                                                 | Provo Orem American Fork Timpview                                                                                                                                       | 1st Place 2nd Place 3rd Place 4th Place 5th Place                                                                                                                                                                                                                                                     |                                                                      |
| 3A 1st Place 2nd Place 4A 1st Place 2nd Place                                                                                                                               | Wasatch<br>Lehi<br>Provo                                                                                        | 1st Place 2nd Place 3rd Place 4th Place 5th Place 6th Place                                                                                                                                                                                                                                                                        | Provo Orem American Fork Timpview Lone Peak                                                                                                                             | 1st Place 2nd Place 3rd Place 4th Place 5th Place GIRLS DIVING                                                                                                                                                                                                                                        |                                                                      |
| 3A 1st Place 2nd Place 4A 1st Place 2nd Place 5A                                                                                                                            | Wasatch<br>Lehi<br>Provo<br>Payson                                                                              | 1 <sup>st</sup> Place 2 <sup>nd</sup> Place 3 <sup>rd</sup> Place 4 <sup>th</sup> Place 5 <sup>th</sup> Place 6 <sup>th</sup> Place                                                                                                                                                                                                | Provo Orem American Fork Timpview Lone Peak Bingham                                                                                                                     | 1st Place 2nd Place 3rd Place 4th Place 5th Place GIRLS DIVING                                                                                                                                                                                                                                        |                                                                      |
| 3A 1st Place 2nd Place  4A 1st Place 2nd Place  5A 1st Place                                                                                                                | Wasatch<br>Lehi<br>Provo<br>Payson<br>Hunter                                                                    | 1 <sup>st</sup> Place 2 <sup>nd</sup> Place 3 <sup>rd</sup> Place 4 <sup>th</sup> Place 5 <sup>th</sup> Place 6 <sup>th</sup> Place 5 <b>A</b> 1 <sup>st</sup> Place 2 <sup>nd</sup> Place                                                                                                                                         | Provo Orem American Fork Timpview Lone Peak  Bingham Brighton                                                                                                           | 1st Place 2nd Place 3rd Place 4th Place 5th Place GIRLS DIVING 1st Place 2nd Place 3rd Place                                                                                                                                                                                                          |                                                                      |
| 3A 1st Place 2nd Place 4A 1st Place 2nd Place 5A                                                                                                                            | Wasatch<br>Lehi<br>Provo<br>Payson                                                                              | 1 <sup>st</sup> Place 2 <sup>nd</sup> Place 3 <sup>rd</sup> Place 4 <sup>th</sup> Place 5 <sup>th</sup> Place 6 <sup>th</sup> Place 5 <sup>th</sup> Place 3 <sup>rd</sup> Place 3 <sup>rd</sup> Place                                                                                                                              | Provo Orem American Fork Timpview Lone Peak  Bingham Brighton Jordan                                                                                                    | 1st Place 2nd Place 3rd Place 4th Place 5th Place GIRLS DIVING 1st Place 2nd Place 3rd Place 4th Place                                                                                                                                                                                                |                                                                      |
| 3A 1st Place 2nd Place  4A 1st Place 2nd Place  5A 1st Place 2nd Place                                                                                                      | Wasatch<br>Lehi<br>Provo<br>Payson<br>Hunter<br>Cottonwood                                                      | 1st Place 2nd Place 3rd Place 4th Place 5th Place 6th Place 5A 1st Place 2nd Place 2nd Place 4th Place                                                                                                                                                                                                                             | Provo Orem American Fork Timpview Lone Peak  Bingham Brighton Jordan Davis                                                                                              | 1st Place 2nd Place 3rd Place 4th Place 5th Place GIRLS DIVING 1st Place 2nd Place 3rd Place 4th Place 5th Place                                                                                                                                                                                      |                                                                      |
| 3A 1st Place 2nd Place  4A 1st Place 2nd Place  5A 1st Place 2nd Place  GIRLS BASK                                                                                          | Wasatch<br>Lehi<br>Provo<br>Payson<br>Hunter<br>Cottonwood                                                      | 1st Place 2nd Place 3rd Place 4th Place 5th Place 6th Place 2nd Place 3rd Place 4th Place 5th Place 5th Place 5th Place 5th Place 2nd Place 3rd Place 4th Place 5th Place 5th Place                                                                                                                                                | Provo Orem American Fork Timpview Lone Peak  Bingham Brighton Jordan Davis Weber                                                                                        | 1st Place 2nd Place 3rd Place 4th Place 5th Place GIRLS DIVING 1st Place 2nd Place 3rd Place 4th Place                                                                                                                                                                                                |                                                                      |
| 3A 1st Place 2nd Place  4A 1st Place 2nd Place  5A 1st Place 2nd Place  GIRLS BASK 1A                                                                                       | Wasatch Lehi  Provo Payson  Hunter Cottonwood                                                                   | 1st Place 2nd Place 3rd Place 4th Place 5th Place 6th Place 5A 1st Place 2nd Place 2nd Place 4th Place                                                                                                                                                                                                                             | Provo Orem American Fork Timpview Lone Peak  Bingham Brighton Jordan Davis                                                                                              | 1st Place 2nd Place 3rd Place 4th Place 5th Place GIRLS DIVING 1st Place 2nd Place 3rd Place 4th Place 5th Place 6th Place                                                                                                                                                                            | G                                                                    |
| 3A 1st Place 2nd Place  4A 1st Place 2nd Place  5A 1st Place 2nd Place  GIRLS BASK 1A 1st Place                                                                             | Wasatch Lehi  Provo Payson  Hunter Cottonwood  ETBALL  Wayne                                                    | 1st Place 2nd Place 3rd Place 4th Place 5th Place 6th Place  5A 1st Place 2nd Place 2nd Place 3rd Place 4th Place 5th Place 6th Place 6th Place                                                                                                                                                                                    | Provo Orem American Fork Timpview Lone Peak  Bingham Brighton Jordan Davis Weber Fremont                                                                                | 1st Place 2nd Place 3rd Place 4th Place 5th Place GIRLS DIVING 1st Place 2nd Place 3rd Place 4th Place 5th Place 6th Place 6th Place                                                                                                                                                                  | G                                                                    |
| 3A 1st Place 2nd Place  4A 1st Place 2nd Place  5A 1st Place 2nd Place  GIRLS BASK 1A                                                                                       | Wasatch Lehi  Provo Payson  Hunter Cottonwood                                                                   | 1st Place 2nd Place 3rd Place 4th Place 5th Place 6th Place  5A 1st Place 2nd Place 3rd Place 4th Place 3rd Place 4th Place 5th Place 4th Place 5th Place 5th Place 6th Place                                                                                                                                                      | Provo Orem American Fork Timpview Lone Peak  Bingham Brighton Jordan Davis Weber                                                                                        | 1st Place 2nd Place 3rd Place 4th Place 5th Place GIRLS DIVING 1st Place 2nd Place 3rd Place 4th Place 5th Place 6th Place DRILL TEAM 1A                                                                                                                                                              | G                                                                    |
| 3A 1st Place 2nd Place  4A 1st Place 2nd Place  5A 1st Place 2nd Place  GIRLS BASK 1A 1st Place 2nd Place                                                                   | Wasatch Lehi  Provo Payson  Hunter Cottonwood  ETBALL  Wayne                                                    | 1st Place 2nd Place 3rd Place 4th Place 5th Place 6th Place  5A 1st Place 2nd Place 3rd Place 4th Place 6th Place Grid Place 4th Place 5th Place 4th Place 5th Place 6th Place 6th Place                                                                                                                                           | Provo Orem American Fork Timpview Lone Peak  Bingham Brighton Jordan Davis Weber Fremont                                                                                | 1st Place 2nd Place 3rd Place 4th Place 5th Place GIRLS DIVING 1st Place 2nd Place 3rd Place 4th Place 5th Place 4th Place 5th Place 5th Place 6th Place DRILL TEAM 1A 1st Place                                                                                                                      | G<br>Duchesne                                                        |
| 3A 1st Place 2nd Place  4A 1st Place 2nd Place  5A 1st Place 2nd Place  GIRLS BASK 1A 1st Place                                                                             | Wasatch Lehi  Provo Payson  Hunter Cottonwood  ETBALL  Wayne Panguitch                                          | 1st Place 2nd Place 3rd Place 4th Place 5th Place 6th Place 5A 1st Place 2nd Place 2nd Place 4th Place 6th Place 5th Place 5rd Place 4rd Place 5th Place 5th Place 5th Place 6th Place 6th Place                                                                                                                                   | Provo Orem American Fork Timpview Lone Peak  Bingham Brighton Jordan Davis Weber Fremont  SS COUNTRY  St. Joseph                                                        | 1st Place 2nd Place 3rd Place 3rd Place 4th Place 5th Place GIRLS DIVING 1st Place 2nd Place 3rd Place 4th Place 5th Place 6th Place 6th Place DRILL TEAM 1A 1st Place 2nd Place                                                                                                                      | Duchesne<br>Panguitch                                                |
| 3A 1st Place 2nd Place  4A 1st Place 2nd Place  5A 1st Place 2nd Place  GIRLS BASK 1A 1st Place 2nd Place  2nd Place 2nd Place                                              | Wasatch Lehi  Provo Payson  Hunter Cottonwood  ETBALL  Wayne Panguitch  Beaver                                  | 1st Place 2nd Place 3rd Place 4th Place 5th Place 6th Place 5A 1st Place 2nd Place 3rd Place 4th Place 5th Place 6th Place 5rd Place 4th Place 5th Place 5th Place 5th Place 6th Place 6th Place 6th Place                                                                                                                         | Provo Orem American Fork Timpview Lone Peak  Bingham Brighton Jordan Davis Weber Fremont  SS COUNTRY  St. Joseph Wayne                                                  | 1st Place 2nd Place 3rd Place 4th Place 5th Place  GIRLS DIVING 1st Place 2nd Place 3rd Place 4th Place 5th Place 6th Place 6th Place DRILL TEAM 1A 1st Place 2nd Place 3rd Place                                                                                                                     | Duchesne<br>Panguitch<br>Rich                                        |
| 3A 1st Place 2nd Place  4A 1st Place 2nd Place  5A 1st Place 2nd Place  GIRLS BASK 1A 1st Place 2nd Place                                                                   | Wasatch Lehi  Provo Payson  Hunter Cottonwood  ETBALL  Wayne Panguitch                                          | 1st Place 2nd Place 3rd Place 4th Place 5th Place 6th Place 5A 1st Place 2nd Place 3rd Place 4th Place 5th Place 6th Place 3rd Place 4th Place 5th Place 5th Place 4th Place 5th Place 6th Place 6th Place 6th Place 6th Place 3rd Place 3rd Place 2nd Place 3rd Place                                                             | Provo Orem American Fork Timpview Lone Peak  Bingham Brighton Jordan Davis Weber Fremont  SS COUNTRY  St. Joseph Wayne Valley                                           | 1st Place 2nd Place 3rd Place 4th Place 5th Place  GIRLS DIVING 1st Place 2nd Place 3rd Place 4th Place 5th Place 6th Place 6th Place DRILL TEAM 1A 1st Place 2nd Place 2nd Place 4th Place 4th Place 4th Place 4th Place                                                                             | Duchesne<br>Panguitch<br>Rich<br>Altamont                            |
| 3A 1st Place 2nd Place  4A 1st Place 2nd Place  5A 1st Place 2nd Place  GIRLS BASK 1A 1st Place 2nd Place  2nd Place  2nd Place 2nd Place                                   | Wasatch Lehi  Provo Payson  Hunter Cottonwood  ETBALL  Wayne Panguitch  Beaver                                  | 1st Place 2nd Place 3rd Place 4th Place 5th Place 6th Place 5A 1st Place 2nd Place 3rd Place 4th Place 5th Place 6th Place 3rd Place 4th Place 5th Place 5th Place 5th Place 6th Place 6th Place 6th Place 6th Place 4th Place 4th Place 2nd Place 2nd Place 2nd Place 4th Place 4th Place                                         | Provo Orem American Fork Timpview Lone Peak  Bingham Brighton Jordan Davis Weber Fremont  SS COUNTRY  St. Joseph Wayne Valley Waterford                                 | 1st Place 2nd Place 3rd Place 3rd Place 4th Place 5th Place  GIRLS DIVING 1st Place 2nd Place 3rd Place 4th Place 5th Place 6th Place DRILL TEAM 1st Place 2nd Place 2nd Place 2nd Place 5th Place                                        | Duchesne Panguitch Rich Altamont Bryce Valley                        |
| 3A 1st Place 2nd Place  4A 1st Place 2nd Place  5A 1st Place 2nd Place  GIRLS BASK 1A 1st Place 2nd Place  2A 1st Place 2nd Place  3A                                       | Wasatch Lehi  Provo Payson  Hunter Cottonwood  ETBALL  Wayne Panguitch  Beaver Enterprise                       | 1st Place 2nd Place 3rd Place 4th Place 5th Place 6th Place 5A 1st Place 2nd Place 3rd Place 4th Place 5th Place 6th Place 3rd Place 4th Place 5th Place 6th Place 5th Place 6th Place 6th Place 5th Place 6th Place 5th Place 2nd Place 2nd Place 2nd Place 3rd Place 5th Place 5th Place 5th Place 5th Place                     | Provo Orem American Fork Timpview Lone Peak  Bingham Brighton Jordan Davis Weber Fremont  SS COUNTRY  St. Joseph Wayne Valley Waterford West Desert                     | 1st Place 2nd Place 3rd Place 4th Place 5th Place  GIRLS DIVING 1st Place 2nd Place 3rd Place 4th Place 5th Place 6th Place 6th Place DRILL TEAM 1A 1st Place 2nd Place 2nd Place 4th Place 4th Place 4th Place 4th Place                                                                             | Duchesne<br>Panguitch<br>Rich<br>Altamont                            |
| 3A 1st Place 2nd Place  4A 1st Place 2nd Place  5A 1st Place 2nd Place  GIRLS BASK 1A 1st Place 2nd Place  2nd Place  3A 1st Place 2nd Place                                | Wasatch Lehi  Provo Payson  Hunter Cottonwood  ETBALL  Wayne Panguitch  Beaver Enterprise  Morgan               | 1st Place 2nd Place 3rd Place 4th Place 5th Place 6th Place 5A 1st Place 2nd Place 3rd Place 4th Place 5th Place 6th Place 3rd Place 4th Place 5th Place 5th Place 5th Place 6th Place 6th Place 6th Place 6th Place 4th Place 4th Place 2nd Place 2nd Place 2nd Place 4th Place 4th Place                                         | Provo Orem American Fork Timpview Lone Peak  Bingham Brighton Jordan Davis Weber Fremont  SS COUNTRY  St. Joseph Wayne Valley Waterford                                 | 1st Place 2nd Place 3rd Place 4th Place 5th Place  GIRLS DIVING 1st Place 2nd Place 3rd Place 4th Place 5th Place 6th Place  DRILL TEAM 1A 1st Place 2nd Place 3rd Place 5th Place 6th Place 6th Place 6th Place 6th Place 6th Place                                                                  | Duchesne Panguitch Rich Altamont Bryce Valley                        |
| 3A 1st Place 2nd Place  4A 1st Place 2nd Place  5A 1st Place 2nd Place  GIRLS BASK 1A 1st Place 2nd Place  2A 1st Place 2nd Place  3A                                       | Wasatch Lehi  Provo Payson  Hunter Cottonwood  ETBALL  Wayne Panguitch  Beaver Enterprise                       | 1st Place 2nd Place 3rd Place 4th Place 5th Place 6th Place  5A 1st Place 2nd Place 3rd Place 4th Place 5th Place 6th Place 3rd Place 4th Place 5th Place 6th Place 6th Place 5th Place 2nd Place 3rd Place 2nd Place 3rd Place 5th Place 6th Place 6th Place 6th Place                                                            | Provo Orem American Fork Timpview Lone Peak  Bingham Brighton Jordan Davis Weber Fremont  SS COUNTRY  St. Joseph Wayne Valley Waterford West Desert                     | 1st Place 2nd Place 3rd Place 4th Place 5th Place  GIRLS DIVING 1st Place 2nd Place 3rd Place 4th Place 5th Place 6th Place DRILL TEAM 1A 1st Place 2nd Place 3rd Place 2nd Place 6th Place 2nd Place 5th Place 2nd Place 3rd Place 4th Place 5th Place 4th Place 5th Place                           | Duchesne<br>Panguitch<br>Rich<br>Altamont<br>Bryce Valley<br>Milford |
| 3A  1st Place 2nd Place  4A  1st Place 2nd Place  5A  1st Place 2nd Place  GIRLS BASK  1A  1st Place 2nd Place  2nd Place  3A  1st Place 2nd Place  3A  1st Place 2nd Place | Wasatch Lehi  Provo Payson  Hunter Cottonwood  ETBALL  Wayne Panguitch  Beaver Enterprise  Morgan               | 1st Place 2nd Place 3rd Place 4th Place 5th Place 6th Place 5A 1st Place 2nd Place 3rd Place 4th Place 5th Place 6th Place 3rd Place 4th Place 5th Place 6th Place 6th Place 5th Place 2nd Place 2nd Place 3rd Place 3rd Place 5th Place 6th Place 5th Place           | Provo Orem American Fork Timpview Lone Peak  Bingham Brighton Jordan Davis Weber Fremont  SS COUNTRY  St. Joseph Wayne Valley Waterford West Desert Duchesne            | 1st Place 2nd Place 3rd Place 4th Place 5th Place  GIRLS DIVING 1st Place 2nd Place 3rd Place 4th Place 5th Place 6th Place 2nd Place 6th Place 2nd Place 6th Place 2nd Place 2nd Place 6th Place 2nd Place 3rd Place 2nd Place 3rd Place 4th Place 5th Place 4th Place 5th Place 6th Place 6th Place | Duchesne Panguitch Rich Altamont Bryce Valley Milford  Manti         |
| 3A  1st Place 2nd Place  4A  1st Place 2nd Place  5A  1st Place 2nd Place  GIRLS BASK  1A  1st Place 2nd Place  2nd Place  3A  1st Place 2nd Place  3A  1st Place 2nd Place | Wasatch Lehi  Provo Payson  Hunter Cottonwood  ETBALL  Wayne Panguitch  Beaver Enterprise  Morgan North Sanpete | 1st Place 2nd Place 3rd Place 4th Place 5th Place 6th Place 5A 1st Place 2nd Place 3rd Place 4th Place 5th Place 6th Place 3rd Place 4th Place 5th Place 6th Place 6th Place 5th Place 2nd Place 2nd Place 2nd Place 3rd Place 3rd Place 4th Place 5th Place 5th Place 4th Place 5th Place 5th Place 5th Place 5th Place 5th Place | Provo Orem American Fork Timpview Lone Peak  Bingham Brighton Jordan Davis Weber Fremont  SS COUNTRY  St. Joseph Wayne Valley Waterford West Desert Duchesne  Richfield | 1st Place 2nd Place 3rd Place 4th Place 5th Place  GIRLS DIVING 1st Place 2nd Place 3rd Place 4th Place 5th Place 6th Place 0nd Place 2nd Place 5th Place 6th Place 2nd Place 2nd Place 2nd Place 3rd Place 3rd Place 4th Place 5th Place 4th Place 5th Place 2nd Place 5th Place 2nd Place 5th Place | Duchesne Panguitch Rich Altamont Bryce Valley Milford  Manti Millard |
| 3A  1st Place 2nd Place  4A  1st Place 2nd Place  5A  1st Place 2nd Place  GIRLS BASK  1A  1st Place 2nd Place  2nd Place  3A  1st Place 2nd Place  3A  1st Place 2nd Place | Wasatch Lehi  Provo Payson  Hunter Cottonwood  ETBALL  Wayne Panguitch  Beaver Enterprise  Morgan               | 1st Place 2nd Place 3rd Place 4th Place 5th Place 6th Place 5A 1st Place 2nd Place 3rd Place 4th Place 5th Place 6th Place 3rd Place 4th Place 5th Place 6th Place 6th Place 5th Place 2nd Place 2nd Place 3rd Place 3rd Place 5th Place 6th Place 5th Place           | Provo Orem American Fork Timpview Lone Peak  Bingham Brighton Jordan Davis Weber Fremont  SS COUNTRY  St. Joseph Wayne Valley Waterford West Desert Duchesne            | 1st Place 2nd Place 3rd Place 4th Place 5th Place  GIRLS DIVING 1st Place 2nd Place 3rd Place 4th Place 5th Place 6th Place 2nd Place 6th Place 2nd Place 6th Place 2nd Place 2nd Place 6th Place 2nd Place 3rd Place 2nd Place 3rd Place 4th Place 5th Place 4th Place 5th Place 6th Place 6th Place | Duchesne Panguitch Rich Altamont Bryce Valley Milford  Manti         |