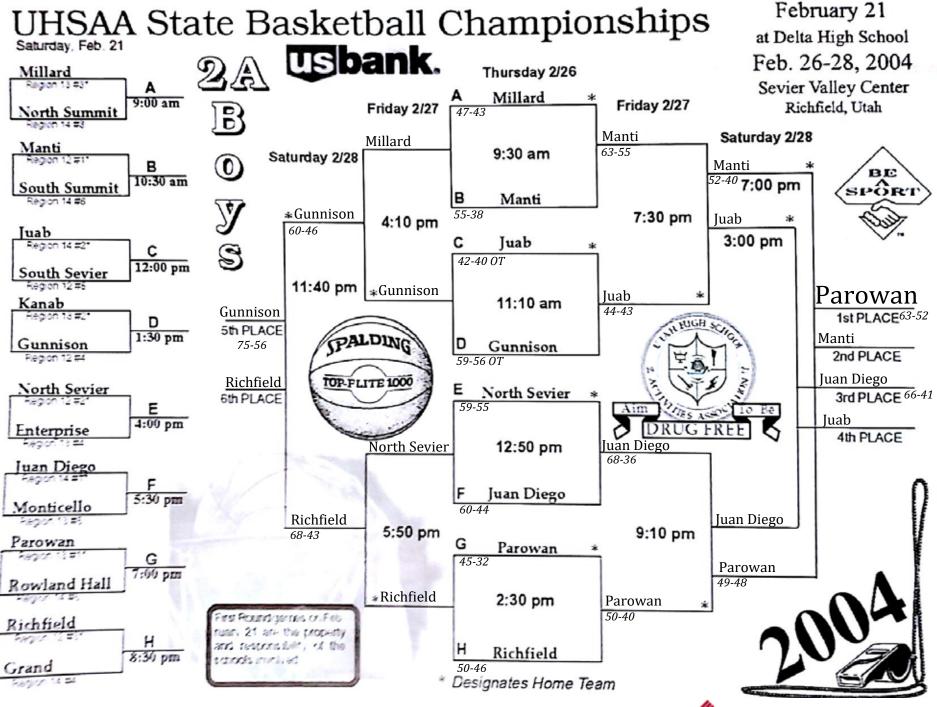

## 2003-2004 UHSAA RESULTS

| DACEDALI                                                                                                                                                                    |                                                                                                                 |                                                                                                                                                                                                                                                                                                                                    |                                                                                                                                                                         |                                                                                                                                                                                                                                                                                                       |                                                                      |
|-----------------------------------------------------------------------------------------------------------------------------------------------------------------------------|-----------------------------------------------------------------------------------------------------------------|------------------------------------------------------------------------------------------------------------------------------------------------------------------------------------------------------------------------------------------------------------------------------------------------------------------------------------|-------------------------------------------------------------------------------------------------------------------------------------------------------------------------|-------------------------------------------------------------------------------------------------------------------------------------------------------------------------------------------------------------------------------------------------------------------------------------------------------|----------------------------------------------------------------------|
| BASEBALL<br>1A                                                                                                                                                              |                                                                                                                 | <b>5A</b><br>1 <sup>st</sup> Place                                                                                                                                                                                                                                                                                                 | D.: -1.4                                                                                                                                                                | Girls Cross Co                                                                                                                                                                                                                                                                                        | untry (cont.)                                                        |
| 1 <sup>st</sup> Place                                                                                                                                                       | Danavitah                                                                                                       | 2 <sup>nd</sup> Place                                                                                                                                                                                                                                                                                                              | Brighton                                                                                                                                                                | 4 <sup>th</sup> Place                                                                                                                                                                                                                                                                                 | North Sevier                                                         |
| 2 <sup>nd</sup> Place                                                                                                                                                       | Panguitch<br>Waterford                                                                                          | 2" Place                                                                                                                                                                                                                                                                                                                           | Layton                                                                                                                                                                  | 5 <sup>th</sup> Place<br>6 <sup>th</sup> Place                                                                                                                                                                                                                                                        | Grand County                                                         |
| 2 Flace                                                                                                                                                                     | wateriord                                                                                                       | POVE CROS                                                                                                                                                                                                                                                                                                                          | S COUNTRY                                                                                                                                                               | 6" Place                                                                                                                                                                                                                                                                                              | Parowan                                                              |
| 2A                                                                                                                                                                          |                                                                                                                 | 1A                                                                                                                                                                                                                                                                                                                                 | SCOUNTRY                                                                                                                                                                | 2.4                                                                                                                                                                                                                                                                                                   |                                                                      |
| 1 <sup>st</sup> Place                                                                                                                                                       | Juan Diego                                                                                                      | 1 <sup>st</sup> Place                                                                                                                                                                                                                                                                                                              | St. Ionauk                                                                                                                                                              | 3A                                                                                                                                                                                                                                                                                                    | D 1 C'                                                               |
| 2 <sup>nd</sup> Place                                                                                                                                                       | Parowan                                                                                                         | 2 <sup>nd</sup> Place                                                                                                                                                                                                                                                                                                              | St. Joseph                                                                                                                                                              | 1 <sup>st</sup> Place                                                                                                                                                                                                                                                                                 | Park City                                                            |
| 2 Flace                                                                                                                                                                     | raiowaii                                                                                                        | 3 <sup>rd</sup> Place                                                                                                                                                                                                                                                                                                              | Piute                                                                                                                                                                   | 2 <sup>nd</sup> Place                                                                                                                                                                                                                                                                                 | Cedar                                                                |
| 3A                                                                                                                                                                          |                                                                                                                 | 4 <sup>th</sup> Place                                                                                                                                                                                                                                                                                                              | Bryce Valley                                                                                                                                                            | 3 <sup>rd</sup> Place                                                                                                                                                                                                                                                                                 | Ogden                                                                |
| 1 <sup>st</sup> Place                                                                                                                                                       | Bear River                                                                                                      | 5 <sup>th</sup> Place                                                                                                                                                                                                                                                                                                              | Escalante                                                                                                                                                               | 4 <sup>th</sup> Place                                                                                                                                                                                                                                                                                 | Judge Memorial                                                       |
| 2 <sup>nd</sup> Place                                                                                                                                                       | Cedar City                                                                                                      | 6 <sup>th</sup> Place                                                                                                                                                                                                                                                                                                              | Layton Christian Duchesne                                                                                                                                               | 5 <sup>th</sup> Place                                                                                                                                                                                                                                                                                 | Ben Lomond                                                           |
| 2 Flace                                                                                                                                                                     | Cedar City                                                                                                      | o Place                                                                                                                                                                                                                                                                                                                            | Duchesne                                                                                                                                                                | 6th Place                                                                                                                                                                                                                                                                                             | Uintah                                                               |
| 4A                                                                                                                                                                          |                                                                                                                 | 2A                                                                                                                                                                                                                                                                                                                                 |                                                                                                                                                                         | 4.4                                                                                                                                                                                                                                                                                                   |                                                                      |
| 1 <sup>st</sup> Place                                                                                                                                                       | Timpanogos                                                                                                      | 1 <sup>st</sup> Place                                                                                                                                                                                                                                                                                                              | North Summit                                                                                                                                                            | <b>4A</b><br>1 <sup>st</sup> Place                                                                                                                                                                                                                                                                    | M                                                                    |
| 2 <sup>nd</sup> Place                                                                                                                                                       | Murray                                                                                                          | 2 <sup>nd</sup> Place                                                                                                                                                                                                                                                                                                              | Richfield                                                                                                                                                               | 2 <sup>nd</sup> Place                                                                                                                                                                                                                                                                                 | Mountain View                                                        |
| 2 Trace                                                                                                                                                                     | iviuitay                                                                                                        | 3 <sup>rd</sup> Place                                                                                                                                                                                                                                                                                                              | North Sevier                                                                                                                                                            | 3 <sup>rd</sup> Place                                                                                                                                                                                                                                                                                 | Orem                                                                 |
| 5A                                                                                                                                                                          |                                                                                                                 | 4 <sup>th</sup> Place                                                                                                                                                                                                                                                                                                              | Rowland Hall                                                                                                                                                            | 4 <sup>th</sup> Place                                                                                                                                                                                                                                                                                 | American Fork                                                        |
| 1 <sup>st</sup> Place                                                                                                                                                       | Alta                                                                                                            | 5 <sup>th</sup> Place                                                                                                                                                                                                                                                                                                              | Juan Diego                                                                                                                                                              | 5 <sup>th</sup> Place                                                                                                                                                                                                                                                                                 | Murray                                                               |
| 2 <sup>nd</sup> Place                                                                                                                                                       | Skyline                                                                                                         | 6 <sup>th</sup> Place                                                                                                                                                                                                                                                                                                              | Parowan                                                                                                                                                                 | 6 <sup>th</sup> Place                                                                                                                                                                                                                                                                                 | Timpview                                                             |
| 2 Trace                                                                                                                                                                     | Skyllife                                                                                                        | o Flace                                                                                                                                                                                                                                                                                                                            | raiowan                                                                                                                                                                 | o Place                                                                                                                                                                                                                                                                                               | Timpanogos                                                           |
| BOYS BASKE                                                                                                                                                                  | TRALI                                                                                                           | 3A                                                                                                                                                                                                                                                                                                                                 |                                                                                                                                                                         | 5A                                                                                                                                                                                                                                                                                                    |                                                                      |
| 1A                                                                                                                                                                          | TIDALL                                                                                                          | 1 <sup>st</sup> Place                                                                                                                                                                                                                                                                                                              | Cedar                                                                                                                                                                   | 1 <sup>st</sup> Place                                                                                                                                                                                                                                                                                 | Fremont                                                              |
| 1 <sup>st</sup> Place                                                                                                                                                       | Manilla                                                                                                         | 2 <sup>nd</sup> Place                                                                                                                                                                                                                                                                                                              | Judge                                                                                                                                                                   | 2 <sup>nd</sup> Place                                                                                                                                                                                                                                                                                 | Davis                                                                |
| 2 <sup>nd</sup> Place                                                                                                                                                       | Duchesne                                                                                                        | 3 <sup>rd</sup> Place                                                                                                                                                                                                                                                                                                              | Ogden                                                                                                                                                                   | 3 <sup>rd</sup> Place                                                                                                                                                                                                                                                                                 | Skyline                                                              |
| 2 Trace                                                                                                                                                                     | Ducheshe                                                                                                        | 4 <sup>th</sup> Place                                                                                                                                                                                                                                                                                                              | Lehi                                                                                                                                                                    | 4 <sup>th</sup> Place                                                                                                                                                                                                                                                                                 |                                                                      |
| 2A                                                                                                                                                                          |                                                                                                                 | 5 <sup>th</sup> Place                                                                                                                                                                                                                                                                                                              | Park City                                                                                                                                                               | 5 <sup>th</sup> Place                                                                                                                                                                                                                                                                                 | Bingham<br>Jordan                                                    |
| 1 <sup>st</sup> Place                                                                                                                                                       | Parowan                                                                                                         | 6 <sup>th</sup> Place                                                                                                                                                                                                                                                                                                              | Pine View                                                                                                                                                               | 6 <sup>th</sup> Place                                                                                                                                                                                                                                                                                 | West Jordan                                                          |
| 2 <sup>nd</sup> Place                                                                                                                                                       | Manti                                                                                                           | o racc                                                                                                                                                                                                                                                                                                                             | Tille View                                                                                                                                                              | 0 Trace                                                                                                                                                                                                                                                                                               | west Jordan                                                          |
|                                                                                                                                                                             |                                                                                                                 |                                                                                                                                                                                                                                                                                                                                    |                                                                                                                                                                         |                                                                                                                                                                                                                                                                                                       |                                                                      |
| 2 Flace                                                                                                                                                                     | Manu                                                                                                            | 44                                                                                                                                                                                                                                                                                                                                 |                                                                                                                                                                         | ROVS DIVINO                                                                                                                                                                                                                                                                                           |                                                                      |
|                                                                                                                                                                             | Manu                                                                                                            | 4A                                                                                                                                                                                                                                                                                                                                 | Mountain View                                                                                                                                                           | BOYS DIVING                                                                                                                                                                                                                                                                                           | ł                                                                    |
| 3A                                                                                                                                                                          |                                                                                                                 | 1 <sup>st</sup> Place                                                                                                                                                                                                                                                                                                              | Mountain View                                                                                                                                                           | 1st Place                                                                                                                                                                                                                                                                                             | }                                                                    |
| 3A<br>1 <sup>st</sup> Place                                                                                                                                                 | Wasatch                                                                                                         | 1 <sup>st</sup> Place<br>2 <sup>nd</sup> Place                                                                                                                                                                                                                                                                                     | Provo                                                                                                                                                                   | 1 <sup>st</sup> Place<br>2 <sup>nd</sup> Place                                                                                                                                                                                                                                                        | ş.                                                                   |
| 3A                                                                                                                                                                          | Wasatch                                                                                                         | 1 <sup>st</sup> Place<br>2 <sup>nd</sup> Place<br>3 <sup>rd</sup> Place                                                                                                                                                                                                                                                            | Provo<br>Orem                                                                                                                                                           | 1 <sup>st</sup> Place<br>2 <sup>nd</sup> Place<br>3 <sup>rd</sup> Place                                                                                                                                                                                                                               |                                                                      |
| 3A<br>1 <sup>st</sup> Place<br>2 <sup>nd</sup> Place                                                                                                                        | Wasatch                                                                                                         | 1 <sup>st</sup> Place<br>2 <sup>nd</sup> Place<br>3 <sup>rd</sup> Place<br>4 <sup>th</sup> Place                                                                                                                                                                                                                                   | Provo<br>Orem<br>American Fork                                                                                                                                          | 1 <sup>st</sup> Place<br>2 <sup>nd</sup> Place<br>3 <sup>rd</sup> Place<br>4 <sup>th</sup> Place                                                                                                                                                                                                      |                                                                      |
| 3A 1st Place 2nd Place                                                                                                                                                      | Wasatch<br>Lehi                                                                                                 | 1 <sup>st</sup> Place<br>2 <sup>nd</sup> Place<br>3 <sup>rd</sup> Place<br>4 <sup>th</sup> Place<br>5 <sup>th</sup> Place                                                                                                                                                                                                          | Provo Orem American Fork Timpview                                                                                                                                       | 1 <sup>st</sup> Place<br>2 <sup>nd</sup> Place<br>3 <sup>rd</sup> Place                                                                                                                                                                                                                               |                                                                      |
| 3A 1st Place 2nd Place 4A 1st Place                                                                                                                                         | Wasatch<br>Lehi<br>Provo                                                                                        | 1 <sup>st</sup> Place<br>2 <sup>nd</sup> Place<br>3 <sup>rd</sup> Place<br>4 <sup>th</sup> Place                                                                                                                                                                                                                                   | Provo<br>Orem<br>American Fork                                                                                                                                          | 1st Place 2nd Place 3rd Place 4th Place 5th Place                                                                                                                                                                                                                                                     |                                                                      |
| 3A 1st Place 2nd Place                                                                                                                                                      | Wasatch<br>Lehi                                                                                                 | 1 <sup>st</sup> Place<br>2 <sup>nd</sup> Place<br>3 <sup>rd</sup> Place<br>4 <sup>th</sup> Place<br>5 <sup>th</sup> Place<br>6 <sup>th</sup> Place                                                                                                                                                                                 | Provo Orem American Fork Timpview                                                                                                                                       | 1st Place 2nd Place 3rd Place 4th Place 5th Place                                                                                                                                                                                                                                                     |                                                                      |
| 3A 1st Place 2nd Place 4A 1st Place 2nd Place                                                                                                                               | Wasatch<br>Lehi<br>Provo                                                                                        | 1st Place 2nd Place 3rd Place 4th Place 5th Place 6th Place                                                                                                                                                                                                                                                                        | Provo Orem American Fork Timpview Lone Peak                                                                                                                             | 1st Place 2nd Place 3rd Place 4th Place 5th Place GIRLS DIVING                                                                                                                                                                                                                                        |                                                                      |
| 3A 1st Place 2nd Place 4A 1st Place 2nd Place 5A                                                                                                                            | Wasatch<br>Lehi<br>Provo<br>Payson                                                                              | 1 <sup>st</sup> Place 2 <sup>nd</sup> Place 3 <sup>rd</sup> Place 4 <sup>th</sup> Place 5 <sup>th</sup> Place 6 <sup>th</sup> Place                                                                                                                                                                                                | Provo Orem American Fork Timpview Lone Peak Bingham                                                                                                                     | 1st Place 2nd Place 3rd Place 4th Place 5th Place GIRLS DIVING                                                                                                                                                                                                                                        |                                                                      |
| 3A 1st Place 2nd Place  4A 1st Place 2nd Place  5A 1st Place                                                                                                                | Wasatch<br>Lehi<br>Provo<br>Payson<br>Hunter                                                                    | 1 <sup>st</sup> Place 2 <sup>nd</sup> Place 3 <sup>rd</sup> Place 4 <sup>th</sup> Place 5 <sup>th</sup> Place 6 <sup>th</sup> Place 5 <b>A</b> 1 <sup>st</sup> Place 2 <sup>nd</sup> Place                                                                                                                                         | Provo Orem American Fork Timpview Lone Peak  Bingham Brighton                                                                                                           | 1st Place 2nd Place 3rd Place 4th Place 5th Place GIRLS DIVING 1st Place 2nd Place 3rd Place                                                                                                                                                                                                          |                                                                      |
| 3A 1st Place 2nd Place 4A 1st Place 2nd Place 5A                                                                                                                            | Wasatch<br>Lehi<br>Provo<br>Payson                                                                              | 1 <sup>st</sup> Place 2 <sup>nd</sup> Place 3 <sup>rd</sup> Place 4 <sup>th</sup> Place 5 <sup>th</sup> Place 6 <sup>th</sup> Place 5 <sup>th</sup> Place 3 <sup>rd</sup> Place 3 <sup>rd</sup> Place                                                                                                                              | Provo Orem American Fork Timpview Lone Peak  Bingham Brighton Jordan                                                                                                    | 1st Place 2nd Place 3rd Place 4th Place 5th Place GIRLS DIVING 1st Place 2nd Place 3rd Place 4th Place                                                                                                                                                                                                |                                                                      |
| 3A 1st Place 2nd Place  4A 1st Place 2nd Place  5A 1st Place 2nd Place                                                                                                      | Wasatch<br>Lehi<br>Provo<br>Payson<br>Hunter<br>Cottonwood                                                      | 1st Place 2nd Place 3rd Place 4th Place 5th Place 6th Place 5A 1st Place 2nd Place 2nd Place 4th Place                                                                                                                                                                                                                             | Provo Orem American Fork Timpview Lone Peak  Bingham Brighton Jordan Davis                                                                                              | 1st Place 2nd Place 3rd Place 4th Place 5th Place GIRLS DIVING 1st Place 2nd Place 3rd Place 4th Place 5th Place                                                                                                                                                                                      |                                                                      |
| 3A 1st Place 2nd Place  4A 1st Place 2nd Place  5A 1st Place 2nd Place  GIRLS BASK                                                                                          | Wasatch<br>Lehi<br>Provo<br>Payson<br>Hunter<br>Cottonwood                                                      | 1st Place 2nd Place 3rd Place 4th Place 5th Place 6th Place 2nd Place 3rd Place 4th Place 5th Place 5th Place 5th Place 5th Place 2nd Place 3rd Place 4th Place 5th Place 5th Place                                                                                                                                                | Provo Orem American Fork Timpview Lone Peak  Bingham Brighton Jordan Davis Weber                                                                                        | 1st Place 2nd Place 3rd Place 4th Place 5th Place GIRLS DIVING 1st Place 2nd Place 3rd Place 4th Place                                                                                                                                                                                                |                                                                      |
| 3A 1st Place 2nd Place  4A 1st Place 2nd Place  5A 1st Place 2nd Place  GIRLS BASK 1A                                                                                       | Wasatch Lehi  Provo Payson  Hunter Cottonwood                                                                   | 1st Place 2nd Place 3rd Place 4th Place 5th Place 6th Place 5A 1st Place 2nd Place 2nd Place 4th Place                                                                                                                                                                                                                             | Provo Orem American Fork Timpview Lone Peak  Bingham Brighton Jordan Davis                                                                                              | 1st Place 2nd Place 3rd Place 4th Place 5th Place GIRLS DIVING 1st Place 2nd Place 3rd Place 4th Place 5th Place 6th Place                                                                                                                                                                            | G                                                                    |
| 3A 1st Place 2nd Place  4A 1st Place 2nd Place  5A 1st Place 2nd Place  GIRLS BASK 1A 1st Place                                                                             | Wasatch Lehi  Provo Payson  Hunter Cottonwood  ETBALL  Wayne                                                    | 1st Place 2nd Place 3rd Place 4th Place 5th Place 6th Place  5A 1st Place 2nd Place 2nd Place 3rd Place 4th Place 5th Place 6th Place 6th Place                                                                                                                                                                                    | Provo Orem American Fork Timpview Lone Peak  Bingham Brighton Jordan Davis Weber Fremont                                                                                | 1st Place 2nd Place 3rd Place 4th Place 5th Place GIRLS DIVING 1st Place 2nd Place 3rd Place 4th Place 5th Place 6th Place 6th Place                                                                                                                                                                  | G                                                                    |
| 3A 1st Place 2nd Place  4A 1st Place 2nd Place  5A 1st Place 2nd Place  GIRLS BASK 1A                                                                                       | Wasatch Lehi  Provo Payson  Hunter Cottonwood                                                                   | 1st Place 2nd Place 3rd Place 4th Place 5th Place 6th Place  5A 1st Place 2nd Place 3rd Place 4th Place 3rd Place 4th Place 5th Place 4th Place 5th Place 5th Place 6th Place                                                                                                                                                      | Provo Orem American Fork Timpview Lone Peak  Bingham Brighton Jordan Davis Weber                                                                                        | 1st Place 2nd Place 3rd Place 4th Place 5th Place GIRLS DIVING 1st Place 2nd Place 3rd Place 4th Place 5th Place 6th Place DRILL TEAM 1A                                                                                                                                                              | G                                                                    |
| 3A 1st Place 2nd Place  4A 1st Place 2nd Place  5A 1st Place 2nd Place  GIRLS BASK 1A 1st Place 2nd Place                                                                   | Wasatch Lehi  Provo Payson  Hunter Cottonwood  ETBALL  Wayne                                                    | 1st Place 2nd Place 3rd Place 4th Place 5th Place 6th Place  5A 1st Place 2nd Place 3rd Place 4th Place 6th Place Grid Place 4th Place 5th Place 4th Place 5th Place 6th Place 6th Place                                                                                                                                           | Provo Orem American Fork Timpview Lone Peak  Bingham Brighton Jordan Davis Weber Fremont                                                                                | 1st Place 2nd Place 3rd Place 4th Place 5th Place GIRLS DIVING 1st Place 2nd Place 3rd Place 4th Place 5th Place 4th Place 5th Place 5th Place 6th Place DRILL TEAM 1A 1st Place                                                                                                                      | G<br>Duchesne                                                        |
| 3A 1st Place 2nd Place  4A 1st Place 2nd Place  5A 1st Place 2nd Place  GIRLS BASK 1A 1st Place                                                                             | Wasatch Lehi  Provo Payson  Hunter Cottonwood  ETBALL  Wayne Panguitch                                          | 1st Place 2nd Place 3rd Place 4th Place 5th Place 6th Place 5A 1st Place 2nd Place 2nd Place 4th Place 6th Place 5th Place 5rd Place 4rd Place 5th Place 5th Place 5th Place 6th Place 6th Place                                                                                                                                   | Provo Orem American Fork Timpview Lone Peak  Bingham Brighton Jordan Davis Weber Fremont  SS COUNTRY  St. Joseph                                                        | 1st Place 2nd Place 3rd Place 3rd Place 4th Place 5th Place GIRLS DIVING 1st Place 2nd Place 3rd Place 4th Place 5th Place 6th Place 6th Place DRILL TEAM 1A 1st Place 2nd Place                                                                                                                      | Duchesne<br>Panguitch                                                |
| 3A 1st Place 2nd Place  4A 1st Place 2nd Place  5A 1st Place 2nd Place  GIRLS BASK 1A 1st Place 2nd Place  2nd Place 2nd Place                                              | Wasatch Lehi  Provo Payson  Hunter Cottonwood  ETBALL  Wayne Panguitch  Beaver                                  | 1st Place 2nd Place 3rd Place 4th Place 5th Place 6th Place 5A 1st Place 2nd Place 3rd Place 4th Place 5th Place 6th Place 5rd Place 4th Place 5th Place 5th Place 5th Place 6th Place 6th Place 6th Place                                                                                                                         | Provo Orem American Fork Timpview Lone Peak  Bingham Brighton Jordan Davis Weber Fremont  SS COUNTRY  St. Joseph Wayne                                                  | 1st Place 2nd Place 3rd Place 4th Place 5th Place  GIRLS DIVING 1st Place 2nd Place 3rd Place 4th Place 5th Place 6th Place 6th Place DRILL TEAM 1A 1st Place 2nd Place 3rd Place                                                                                                                     | Duchesne<br>Panguitch<br>Rich                                        |
| 3A 1st Place 2nd Place  4A 1st Place 2nd Place  5A 1st Place 2nd Place  GIRLS BASK 1A 1st Place 2nd Place                                                                   | Wasatch Lehi  Provo Payson  Hunter Cottonwood  ETBALL  Wayne Panguitch                                          | 1st Place 2nd Place 3rd Place 4th Place 5th Place 6th Place 5A 1st Place 2nd Place 3rd Place 4th Place 5th Place 6th Place 3rd Place 4th Place 5th Place 5th Place 4th Place 5th Place 6th Place 6th Place 6th Place 6th Place 3rd Place 3rd Place 2nd Place 3rd Place                                                             | Provo Orem American Fork Timpview Lone Peak  Bingham Brighton Jordan Davis Weber Fremont  SS COUNTRY  St. Joseph Wayne Valley                                           | 1st Place 2nd Place 3rd Place 4th Place 5th Place  GIRLS DIVING 1st Place 2nd Place 3rd Place 4th Place 5th Place 6th Place 6th Place DRILL TEAM 1A 1st Place 2nd Place 2nd Place 4th Place 4th Place 4th Place 4th Place                                                                             | Duchesne<br>Panguitch<br>Rich<br>Altamont                            |
| 3A 1st Place 2nd Place  4A 1st Place 2nd Place  5A 1st Place 2nd Place  GIRLS BASK 1A 1st Place 2nd Place  2nd Place  2nd Place 2nd Place                                   | Wasatch Lehi  Provo Payson  Hunter Cottonwood  ETBALL  Wayne Panguitch  Beaver                                  | 1st Place 2nd Place 3rd Place 4th Place 5th Place 6th Place 5A 1st Place 2nd Place 3rd Place 4th Place 5th Place 6th Place 3rd Place 4th Place 5th Place 5th Place 5th Place 6th Place 6th Place 6th Place 6th Place 4th Place 4th Place 2nd Place 2nd Place 2nd Place 4th Place 4th Place                                         | Provo Orem American Fork Timpview Lone Peak  Bingham Brighton Jordan Davis Weber Fremont  SS COUNTRY  St. Joseph Wayne Valley Waterford                                 | 1st Place 2nd Place 3rd Place 3rd Place 4th Place 5th Place  GIRLS DIVING 1st Place 2nd Place 3rd Place 4th Place 5th Place 6th Place DRILL TEAM 1st Place 2nd Place 2nd Place 2nd Place 5th Place                                        | Duchesne Panguitch Rich Altamont Bryce Valley                        |
| 3A 1st Place 2nd Place  4A 1st Place 2nd Place  5A 1st Place 2nd Place  GIRLS BASK 1A 1st Place 2nd Place  2A 1st Place 2nd Place  3A                                       | Wasatch Lehi  Provo Payson  Hunter Cottonwood  ETBALL  Wayne Panguitch  Beaver Enterprise                       | 1st Place 2nd Place 3rd Place 4th Place 5th Place 6th Place 5A 1st Place 2nd Place 3rd Place 4th Place 5th Place 6th Place 3rd Place 4th Place 5th Place 6th Place 5th Place 6th Place 6th Place 5th Place 6th Place 5th Place 2nd Place 2nd Place 2nd Place 3rd Place 5th Place 5th Place 5th Place 5th Place                     | Provo Orem American Fork Timpview Lone Peak  Bingham Brighton Jordan Davis Weber Fremont  SS COUNTRY  St. Joseph Wayne Valley Waterford West Desert                     | 1st Place 2nd Place 3rd Place 4th Place 5th Place  GIRLS DIVING 1st Place 2nd Place 3rd Place 4th Place 5th Place 6th Place 6th Place DRILL TEAM 1A 1st Place 2nd Place 2nd Place 4th Place 4th Place 4th Place 4th Place                                                                             | Duchesne<br>Panguitch<br>Rich<br>Altamont                            |
| 3A 1st Place 2nd Place  4A 1st Place 2nd Place  5A 1st Place 2nd Place  GIRLS BASK 1A 1st Place 2nd Place  2nd Place  3A 1st Place 2nd Place                                | Wasatch Lehi  Provo Payson  Hunter Cottonwood  ETBALL  Wayne Panguitch  Beaver Enterprise  Morgan               | 1st Place 2nd Place 3rd Place 4th Place 5th Place 6th Place 5A 1st Place 2nd Place 3rd Place 4th Place 5th Place 6th Place 3rd Place 4th Place 5th Place 5th Place 5th Place 6th Place 6th Place 6th Place 6th Place 4th Place 4th Place 2nd Place 2nd Place 2nd Place 4th Place 4th Place                                         | Provo Orem American Fork Timpview Lone Peak  Bingham Brighton Jordan Davis Weber Fremont  SS COUNTRY  St. Joseph Wayne Valley Waterford                                 | 1st Place 2nd Place 3rd Place 4th Place 5th Place  GIRLS DIVING 1st Place 2nd Place 3rd Place 4th Place 5th Place 6th Place  DRILL TEAM 1A 1st Place 2nd Place 3rd Place 5th Place 6th Place 6th Place 6th Place 6th Place 6th Place                                                                  | Duchesne Panguitch Rich Altamont Bryce Valley                        |
| 3A 1st Place 2nd Place  4A 1st Place 2nd Place  5A 1st Place 2nd Place  GIRLS BASK 1A 1st Place 2nd Place  2A 1st Place 2nd Place  3A                                       | Wasatch Lehi  Provo Payson  Hunter Cottonwood  ETBALL  Wayne Panguitch  Beaver Enterprise                       | 1st Place 2nd Place 3rd Place 4th Place 5th Place 6th Place  5A 1st Place 2nd Place 3rd Place 4th Place 5th Place 6th Place 3rd Place 4th Place 5th Place 6th Place 6th Place 5th Place 2nd Place 3rd Place 2nd Place 3rd Place 5th Place 6th Place 6th Place 6th Place                                                            | Provo Orem American Fork Timpview Lone Peak  Bingham Brighton Jordan Davis Weber Fremont  SS COUNTRY  St. Joseph Wayne Valley Waterford West Desert                     | 1st Place 2nd Place 3rd Place 4th Place 5th Place  GIRLS DIVING 1st Place 2nd Place 3rd Place 4th Place 5th Place 6th Place DRILL TEAM 1A 1st Place 2nd Place 3rd Place 2nd Place 6th Place 2nd Place 5th Place 2nd Place 3rd Place 4th Place 5th Place 4th Place 5th Place                           | Duchesne<br>Panguitch<br>Rich<br>Altamont<br>Bryce Valley<br>Milford |
| 3A  1st Place 2nd Place  4A  1st Place 2nd Place  5A  1st Place 2nd Place  GIRLS BASK  1A  1st Place 2nd Place  2nd Place  3A  1st Place 2nd Place  3A  1st Place 2nd Place | Wasatch Lehi  Provo Payson  Hunter Cottonwood  ETBALL  Wayne Panguitch  Beaver Enterprise  Morgan               | 1st Place 2nd Place 3rd Place 4th Place 5th Place 6th Place 5A 1st Place 2nd Place 3rd Place 4th Place 5th Place 6th Place 3rd Place 4th Place 5th Place 6th Place 6th Place 5th Place 2nd Place 2nd Place 3rd Place 3rd Place 5th Place 6th Place 5th Place           | Provo Orem American Fork Timpview Lone Peak  Bingham Brighton Jordan Davis Weber Fremont  SS COUNTRY  St. Joseph Wayne Valley Waterford West Desert Duchesne            | 1st Place 2nd Place 3rd Place 4th Place 5th Place  GIRLS DIVING 1st Place 2nd Place 3rd Place 4th Place 5th Place 6th Place 2nd Place 6th Place 2nd Place 6th Place 2nd Place 2nd Place 6th Place 2nd Place 3rd Place 2nd Place 3rd Place 4th Place 5th Place 4th Place 5th Place 6th Place 6th Place | Duchesne Panguitch Rich Altamont Bryce Valley Milford  Manti         |
| 3A  1st Place 2nd Place  4A  1st Place 2nd Place  5A  1st Place 2nd Place  GIRLS BASK  1A  1st Place 2nd Place  2nd Place  3A  1st Place 2nd Place  3A  1st Place 2nd Place | Wasatch Lehi  Provo Payson  Hunter Cottonwood  ETBALL  Wayne Panguitch  Beaver Enterprise  Morgan North Sanpete | 1st Place 2nd Place 3rd Place 4th Place 5th Place 6th Place 5A 1st Place 2nd Place 3rd Place 4th Place 5th Place 6th Place 3rd Place 4th Place 5th Place 6th Place 6th Place 5th Place 2nd Place 2nd Place 2nd Place 3rd Place 3rd Place 4th Place 5th Place 5th Place 4th Place 5th Place 5th Place 5th Place 5th Place 5th Place | Provo Orem American Fork Timpview Lone Peak  Bingham Brighton Jordan Davis Weber Fremont  SS COUNTRY  St. Joseph Wayne Valley Waterford West Desert Duchesne  Richfield | 1st Place 2nd Place 3rd Place 4th Place 5th Place  GIRLS DIVING 1st Place 2nd Place 3rd Place 4th Place 5th Place 6th Place 0nd Place 2nd Place 5th Place 6th Place 2nd Place 2nd Place 2nd Place 3rd Place 3rd Place 4th Place 5th Place 4th Place 5th Place 2nd Place 5th Place 2nd Place 5th Place | Duchesne Panguitch Rich Altamont Bryce Valley Milford  Manti Millard |
| 3A  1st Place 2nd Place  4A  1st Place 2nd Place  5A  1st Place 2nd Place  GIRLS BASK  1A  1st Place 2nd Place  2nd Place  3A  1st Place 2nd Place  3A  1st Place 2nd Place | Wasatch Lehi  Provo Payson  Hunter Cottonwood  ETBALL  Wayne Panguitch  Beaver Enterprise  Morgan               | 1st Place 2nd Place 3rd Place 4th Place 5th Place 6th Place 5A 1st Place 2nd Place 3rd Place 4th Place 5th Place 6th Place 3rd Place 4th Place 5th Place 6th Place 6th Place 5th Place 2nd Place 2nd Place 3rd Place 3rd Place 5th Place 6th Place 5th Place           | Provo Orem American Fork Timpview Lone Peak  Bingham Brighton Jordan Davis Weber Fremont  SS COUNTRY  St. Joseph Wayne Valley Waterford West Desert Duchesne            | 1st Place 2nd Place 3rd Place 4th Place 5th Place  GIRLS DIVING 1st Place 2nd Place 3rd Place 4th Place 5th Place 6th Place 2nd Place 6th Place 2nd Place 6th Place 2nd Place 2nd Place 6th Place 2nd Place 3rd Place 2nd Place 3rd Place 4th Place 5th Place 4th Place 5th Place 6th Place 6th Place | Duchesne Panguitch Rich Altamont Bryce Valley Milford  Manti         |