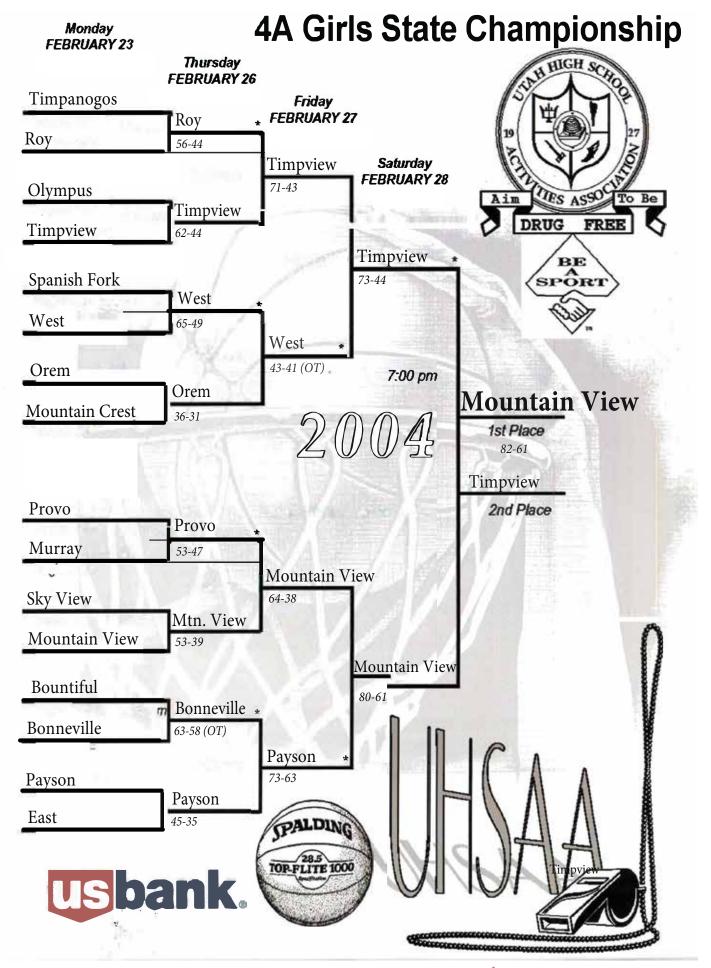

## 2003-2004 UHSAA RESULTS

| DACEDALI                                                                                                                                                                    |                                                                                                                 |                                                                                                                                                                                                                                                                                                                                    |                                                                                                                                                                         |                                                                                                                                                                                                                                                                                                       |                                                                      |
|-----------------------------------------------------------------------------------------------------------------------------------------------------------------------------|-----------------------------------------------------------------------------------------------------------------|------------------------------------------------------------------------------------------------------------------------------------------------------------------------------------------------------------------------------------------------------------------------------------------------------------------------------------|-------------------------------------------------------------------------------------------------------------------------------------------------------------------------|-------------------------------------------------------------------------------------------------------------------------------------------------------------------------------------------------------------------------------------------------------------------------------------------------------|----------------------------------------------------------------------|
| BASEBALL<br>1A                                                                                                                                                              |                                                                                                                 | <b>5A</b><br>1 <sup>st</sup> Place                                                                                                                                                                                                                                                                                                 | D.: -1.4                                                                                                                                                                | Girls Cross Co                                                                                                                                                                                                                                                                                        | untry (cont.)                                                        |
| 1 <sup>st</sup> Place                                                                                                                                                       | Danavitah                                                                                                       | 2 <sup>nd</sup> Place                                                                                                                                                                                                                                                                                                              | Brighton                                                                                                                                                                | 4 <sup>th</sup> Place                                                                                                                                                                                                                                                                                 | North Sevier                                                         |
| 2 <sup>nd</sup> Place                                                                                                                                                       | Panguitch<br>Waterford                                                                                          | 2" Place                                                                                                                                                                                                                                                                                                                           | Layton                                                                                                                                                                  | 5 <sup>th</sup> Place<br>6 <sup>th</sup> Place                                                                                                                                                                                                                                                        | Grand County                                                         |
| 2 Flace                                                                                                                                                                     | wateriord                                                                                                       | POVE CROS                                                                                                                                                                                                                                                                                                                          | S COUNTRY                                                                                                                                                               | 6" Place                                                                                                                                                                                                                                                                                              | Parowan                                                              |
| 2A                                                                                                                                                                          |                                                                                                                 | 1A                                                                                                                                                                                                                                                                                                                                 | SCOUNTRY                                                                                                                                                                | 2.4                                                                                                                                                                                                                                                                                                   |                                                                      |
| 1 <sup>st</sup> Place                                                                                                                                                       | Juan Diego                                                                                                      | 1 <sup>st</sup> Place                                                                                                                                                                                                                                                                                                              | St. Ionauk                                                                                                                                                              | 3A                                                                                                                                                                                                                                                                                                    | D 1 C'                                                               |
| 2 <sup>nd</sup> Place                                                                                                                                                       | Parowan                                                                                                         | 2 <sup>nd</sup> Place                                                                                                                                                                                                                                                                                                              | St. Joseph                                                                                                                                                              | 1 <sup>st</sup> Place                                                                                                                                                                                                                                                                                 | Park City                                                            |
| 2 Flace                                                                                                                                                                     | raiowaii                                                                                                        | 3 <sup>rd</sup> Place                                                                                                                                                                                                                                                                                                              | Piute                                                                                                                                                                   | 2 <sup>nd</sup> Place                                                                                                                                                                                                                                                                                 | Cedar                                                                |
| 3A                                                                                                                                                                          |                                                                                                                 | 4 <sup>th</sup> Place                                                                                                                                                                                                                                                                                                              | Bryce Valley                                                                                                                                                            | 3 <sup>rd</sup> Place                                                                                                                                                                                                                                                                                 | Ogden                                                                |
| 1 <sup>st</sup> Place                                                                                                                                                       | Bear River                                                                                                      | 5 <sup>th</sup> Place                                                                                                                                                                                                                                                                                                              | Escalante                                                                                                                                                               | 4 <sup>th</sup> Place                                                                                                                                                                                                                                                                                 | Judge Memorial                                                       |
| 2 <sup>nd</sup> Place                                                                                                                                                       | Cedar City                                                                                                      | 6 <sup>th</sup> Place                                                                                                                                                                                                                                                                                                              | Layton Christian Duchesne                                                                                                                                               | 5 <sup>th</sup> Place                                                                                                                                                                                                                                                                                 | Ben Lomond                                                           |
| 2 Flace                                                                                                                                                                     | Cedar City                                                                                                      | o Place                                                                                                                                                                                                                                                                                                                            | Duchesne                                                                                                                                                                | 6th Place                                                                                                                                                                                                                                                                                             | Uintah                                                               |
| 4A                                                                                                                                                                          |                                                                                                                 | 2A                                                                                                                                                                                                                                                                                                                                 |                                                                                                                                                                         | 4.4                                                                                                                                                                                                                                                                                                   |                                                                      |
| 1 <sup>st</sup> Place                                                                                                                                                       | Timpanogos                                                                                                      | 1 <sup>st</sup> Place                                                                                                                                                                                                                                                                                                              | North Summit                                                                                                                                                            | <b>4A</b><br>1 <sup>st</sup> Place                                                                                                                                                                                                                                                                    | M                                                                    |
| 2 <sup>nd</sup> Place                                                                                                                                                       | Murray                                                                                                          | 2 <sup>nd</sup> Place                                                                                                                                                                                                                                                                                                              | Richfield                                                                                                                                                               | 2 <sup>nd</sup> Place                                                                                                                                                                                                                                                                                 | Mountain View                                                        |
| 2 Trace                                                                                                                                                                     | iviuitay                                                                                                        | 3 <sup>rd</sup> Place                                                                                                                                                                                                                                                                                                              | North Sevier                                                                                                                                                            | 3 <sup>rd</sup> Place                                                                                                                                                                                                                                                                                 | Orem                                                                 |
| 5A                                                                                                                                                                          |                                                                                                                 | 4 <sup>th</sup> Place                                                                                                                                                                                                                                                                                                              | Rowland Hall                                                                                                                                                            | 4 <sup>th</sup> Place                                                                                                                                                                                                                                                                                 | American Fork                                                        |
| 1 <sup>st</sup> Place                                                                                                                                                       | Alta                                                                                                            | 5 <sup>th</sup> Place                                                                                                                                                                                                                                                                                                              | Juan Diego                                                                                                                                                              | 5 <sup>th</sup> Place                                                                                                                                                                                                                                                                                 | Murray                                                               |
| 2 <sup>nd</sup> Place                                                                                                                                                       | Skyline                                                                                                         | 6 <sup>th</sup> Place                                                                                                                                                                                                                                                                                                              | Parowan                                                                                                                                                                 | 6 <sup>th</sup> Place                                                                                                                                                                                                                                                                                 | Timpview                                                             |
| 2 Trace                                                                                                                                                                     | Skyllife                                                                                                        | o Flace                                                                                                                                                                                                                                                                                                                            | raiowan                                                                                                                                                                 | o Place                                                                                                                                                                                                                                                                                               | Timpanogos                                                           |
| BOYS BASKE                                                                                                                                                                  | TRALI                                                                                                           | 3A                                                                                                                                                                                                                                                                                                                                 |                                                                                                                                                                         | 5A                                                                                                                                                                                                                                                                                                    |                                                                      |
| 1A                                                                                                                                                                          | TIDALL                                                                                                          | 1 <sup>st</sup> Place                                                                                                                                                                                                                                                                                                              | Cedar                                                                                                                                                                   | 1 <sup>st</sup> Place                                                                                                                                                                                                                                                                                 | Fremont                                                              |
| 1 <sup>st</sup> Place                                                                                                                                                       | Manilla                                                                                                         | 2 <sup>nd</sup> Place                                                                                                                                                                                                                                                                                                              | Judge                                                                                                                                                                   | 2 <sup>nd</sup> Place                                                                                                                                                                                                                                                                                 | Davis                                                                |
| 2 <sup>nd</sup> Place                                                                                                                                                       | Duchesne                                                                                                        | 3 <sup>rd</sup> Place                                                                                                                                                                                                                                                                                                              | Ogden                                                                                                                                                                   | 3 <sup>rd</sup> Place                                                                                                                                                                                                                                                                                 | Skyline                                                              |
| 2 Trace                                                                                                                                                                     | Ducheshe                                                                                                        | 4 <sup>th</sup> Place                                                                                                                                                                                                                                                                                                              | Lehi                                                                                                                                                                    | 4 <sup>th</sup> Place                                                                                                                                                                                                                                                                                 |                                                                      |
| 2A                                                                                                                                                                          |                                                                                                                 | 5 <sup>th</sup> Place                                                                                                                                                                                                                                                                                                              | Park City                                                                                                                                                               | 5 <sup>th</sup> Place                                                                                                                                                                                                                                                                                 | Bingham<br>Jordan                                                    |
| 1 <sup>st</sup> Place                                                                                                                                                       | Parowan                                                                                                         | 6 <sup>th</sup> Place                                                                                                                                                                                                                                                                                                              | Pine View                                                                                                                                                               | 6 <sup>th</sup> Place                                                                                                                                                                                                                                                                                 | West Jordan                                                          |
| 2 <sup>nd</sup> Place                                                                                                                                                       | Manti                                                                                                           | o racc                                                                                                                                                                                                                                                                                                                             | Tille View                                                                                                                                                              | 0 Trace                                                                                                                                                                                                                                                                                               | west Jordan                                                          |
|                                                                                                                                                                             |                                                                                                                 |                                                                                                                                                                                                                                                                                                                                    |                                                                                                                                                                         |                                                                                                                                                                                                                                                                                                       |                                                                      |
| 2 Flace                                                                                                                                                                     | Manu                                                                                                            | 44                                                                                                                                                                                                                                                                                                                                 |                                                                                                                                                                         | ROVS DIVINO                                                                                                                                                                                                                                                                                           |                                                                      |
|                                                                                                                                                                             | Manu                                                                                                            | 4A                                                                                                                                                                                                                                                                                                                                 | Mountain View                                                                                                                                                           | BOYS DIVING                                                                                                                                                                                                                                                                                           | ł                                                                    |
| 3A                                                                                                                                                                          |                                                                                                                 | 1 <sup>st</sup> Place                                                                                                                                                                                                                                                                                                              | Mountain View                                                                                                                                                           | 1st Place                                                                                                                                                                                                                                                                                             | }                                                                    |
| 3A<br>1 <sup>st</sup> Place                                                                                                                                                 | Wasatch                                                                                                         | 1 <sup>st</sup> Place<br>2 <sup>nd</sup> Place                                                                                                                                                                                                                                                                                     | Provo                                                                                                                                                                   | 1 <sup>st</sup> Place<br>2 <sup>nd</sup> Place                                                                                                                                                                                                                                                        | ş.                                                                   |
| 3A                                                                                                                                                                          | Wasatch                                                                                                         | 1 <sup>st</sup> Place<br>2 <sup>nd</sup> Place<br>3 <sup>rd</sup> Place                                                                                                                                                                                                                                                            | Provo<br>Orem                                                                                                                                                           | 1 <sup>st</sup> Place<br>2 <sup>nd</sup> Place<br>3 <sup>rd</sup> Place                                                                                                                                                                                                                               |                                                                      |
| 3A<br>1 <sup>st</sup> Place<br>2 <sup>nd</sup> Place                                                                                                                        | Wasatch                                                                                                         | 1 <sup>st</sup> Place<br>2 <sup>nd</sup> Place<br>3 <sup>rd</sup> Place<br>4 <sup>th</sup> Place                                                                                                                                                                                                                                   | Provo<br>Orem<br>American Fork                                                                                                                                          | 1 <sup>st</sup> Place<br>2 <sup>nd</sup> Place<br>3 <sup>rd</sup> Place<br>4 <sup>th</sup> Place                                                                                                                                                                                                      |                                                                      |
| 3A 1st Place 2nd Place                                                                                                                                                      | Wasatch<br>Lehi                                                                                                 | 1 <sup>st</sup> Place<br>2 <sup>nd</sup> Place<br>3 <sup>rd</sup> Place<br>4 <sup>th</sup> Place<br>5 <sup>th</sup> Place                                                                                                                                                                                                          | Provo Orem American Fork Timpview                                                                                                                                       | 1 <sup>st</sup> Place<br>2 <sup>nd</sup> Place<br>3 <sup>rd</sup> Place                                                                                                                                                                                                                               |                                                                      |
| 3A 1st Place 2nd Place 4A 1st Place                                                                                                                                         | Wasatch<br>Lehi<br>Provo                                                                                        | 1 <sup>st</sup> Place<br>2 <sup>nd</sup> Place<br>3 <sup>rd</sup> Place<br>4 <sup>th</sup> Place                                                                                                                                                                                                                                   | Provo<br>Orem<br>American Fork                                                                                                                                          | 1st Place 2nd Place 3rd Place 4th Place 5th Place                                                                                                                                                                                                                                                     |                                                                      |
| 3A 1st Place 2nd Place                                                                                                                                                      | Wasatch<br>Lehi                                                                                                 | 1 <sup>st</sup> Place<br>2 <sup>nd</sup> Place<br>3 <sup>rd</sup> Place<br>4 <sup>th</sup> Place<br>5 <sup>th</sup> Place<br>6 <sup>th</sup> Place                                                                                                                                                                                 | Provo Orem American Fork Timpview                                                                                                                                       | 1st Place 2nd Place 3rd Place 4th Place 5th Place                                                                                                                                                                                                                                                     |                                                                      |
| 3A 1st Place 2nd Place 4A 1st Place 2nd Place                                                                                                                               | Wasatch<br>Lehi<br>Provo                                                                                        | 1st Place 2nd Place 3rd Place 4th Place 5th Place 6th Place                                                                                                                                                                                                                                                                        | Provo Orem American Fork Timpview Lone Peak                                                                                                                             | 1st Place 2nd Place 3rd Place 4th Place 5th Place GIRLS DIVING                                                                                                                                                                                                                                        |                                                                      |
| 3A 1st Place 2nd Place 4A 1st Place 2nd Place 5A                                                                                                                            | Wasatch<br>Lehi<br>Provo<br>Payson                                                                              | 1 <sup>st</sup> Place 2 <sup>nd</sup> Place 3 <sup>rd</sup> Place 4 <sup>th</sup> Place 5 <sup>th</sup> Place 6 <sup>th</sup> Place                                                                                                                                                                                                | Provo Orem American Fork Timpview Lone Peak Bingham                                                                                                                     | 1st Place 2nd Place 3rd Place 4th Place 5th Place GIRLS DIVING                                                                                                                                                                                                                                        |                                                                      |
| 3A 1st Place 2nd Place  4A 1st Place 2nd Place  5A 1st Place                                                                                                                | Wasatch<br>Lehi<br>Provo<br>Payson<br>Hunter                                                                    | 1 <sup>st</sup> Place 2 <sup>nd</sup> Place 3 <sup>rd</sup> Place 4 <sup>th</sup> Place 5 <sup>th</sup> Place 6 <sup>th</sup> Place 5 <b>A</b> 1 <sup>st</sup> Place 2 <sup>nd</sup> Place                                                                                                                                         | Provo Orem American Fork Timpview Lone Peak  Bingham Brighton                                                                                                           | 1st Place 2nd Place 3rd Place 4th Place 5th Place GIRLS DIVING 1st Place 2nd Place 3rd Place                                                                                                                                                                                                          |                                                                      |
| 3A 1st Place 2nd Place 4A 1st Place 2nd Place 5A                                                                                                                            | Wasatch<br>Lehi<br>Provo<br>Payson                                                                              | 1 <sup>st</sup> Place 2 <sup>nd</sup> Place 3 <sup>rd</sup> Place 4 <sup>th</sup> Place 5 <sup>th</sup> Place 6 <sup>th</sup> Place 5 <sup>th</sup> Place 3 <sup>rd</sup> Place 3 <sup>rd</sup> Place                                                                                                                              | Provo Orem American Fork Timpview Lone Peak  Bingham Brighton Jordan                                                                                                    | 1st Place 2nd Place 3rd Place 4th Place 5th Place GIRLS DIVING 1st Place 2nd Place 3rd Place 4th Place                                                                                                                                                                                                |                                                                      |
| 3A 1st Place 2nd Place  4A 1st Place 2nd Place  5A 1st Place 2nd Place                                                                                                      | Wasatch<br>Lehi<br>Provo<br>Payson<br>Hunter<br>Cottonwood                                                      | 1st Place 2nd Place 3rd Place 4th Place 5th Place 6th Place 5A 1st Place 2nd Place 2nd Place 4th Place                                                                                                                                                                                                                             | Provo Orem American Fork Timpview Lone Peak  Bingham Brighton Jordan Davis                                                                                              | 1st Place 2nd Place 3rd Place 4th Place 5th Place GIRLS DIVING 1st Place 2nd Place 3rd Place 4th Place 5th Place                                                                                                                                                                                      |                                                                      |
| 3A 1st Place 2nd Place  4A 1st Place 2nd Place  5A 1st Place 2nd Place  GIRLS BASK                                                                                          | Wasatch<br>Lehi<br>Provo<br>Payson<br>Hunter<br>Cottonwood                                                      | 1st Place 2nd Place 3rd Place 4th Place 5th Place 6th Place 2nd Place 3rd Place 4th Place 5th Place 5th Place 5th Place 5th Place 2nd Place 3rd Place 4th Place 5th Place 5th Place                                                                                                                                                | Provo Orem American Fork Timpview Lone Peak  Bingham Brighton Jordan Davis Weber                                                                                        | 1st Place 2nd Place 3rd Place 4th Place 5th Place GIRLS DIVING 1st Place 2nd Place 3rd Place 4th Place                                                                                                                                                                                                |                                                                      |
| 3A 1st Place 2nd Place  4A 1st Place 2nd Place  5A 1st Place 2nd Place  GIRLS BASK 1A                                                                                       | Wasatch Lehi  Provo Payson  Hunter Cottonwood                                                                   | 1st Place 2nd Place 3rd Place 4th Place 5th Place 6th Place 5A 1st Place 2nd Place 2nd Place 4th Place                                                                                                                                                                                                                             | Provo Orem American Fork Timpview Lone Peak  Bingham Brighton Jordan Davis                                                                                              | 1st Place 2nd Place 3rd Place 4th Place 5th Place GIRLS DIVING 1st Place 2nd Place 3rd Place 4th Place 5th Place 6th Place                                                                                                                                                                            | G                                                                    |
| 3A 1st Place 2nd Place  4A 1st Place 2nd Place  5A 1st Place 2nd Place  GIRLS BASK 1A 1st Place                                                                             | Wasatch Lehi  Provo Payson  Hunter Cottonwood  ETBALL  Wayne                                                    | 1st Place 2nd Place 3rd Place 4th Place 5th Place 6th Place  5A 1st Place 2nd Place 2nd Place 3rd Place 4th Place 5th Place 6th Place 6th Place                                                                                                                                                                                    | Provo Orem American Fork Timpview Lone Peak  Bingham Brighton Jordan Davis Weber Fremont                                                                                | 1st Place 2nd Place 3rd Place 4th Place 5th Place GIRLS DIVING 1st Place 2nd Place 3rd Place 4th Place 5th Place 6th Place 6th Place                                                                                                                                                                  | G                                                                    |
| 3A 1st Place 2nd Place  4A 1st Place 2nd Place  5A 1st Place 2nd Place  GIRLS BASK 1A                                                                                       | Wasatch Lehi  Provo Payson  Hunter Cottonwood                                                                   | 1st Place 2nd Place 3rd Place 4th Place 5th Place 6th Place  5A 1st Place 2nd Place 3rd Place 4th Place 3rd Place 4th Place 5th Place 4th Place 5th Place 5th Place 6th Place                                                                                                                                                      | Provo Orem American Fork Timpview Lone Peak  Bingham Brighton Jordan Davis Weber                                                                                        | 1st Place 2nd Place 3rd Place 4th Place 5th Place GIRLS DIVING 1st Place 2nd Place 3rd Place 4th Place 5th Place 6th Place DRILL TEAM 1A                                                                                                                                                              | G                                                                    |
| 3A 1st Place 2nd Place  4A 1st Place 2nd Place  5A 1st Place 2nd Place  GIRLS BASK 1A 1st Place 2nd Place                                                                   | Wasatch Lehi  Provo Payson  Hunter Cottonwood  ETBALL  Wayne                                                    | 1st Place 2nd Place 3rd Place 4th Place 5th Place 6th Place  5A 1st Place 2nd Place 3rd Place 4th Place 6th Place Grid Place 4th Place 5th Place 4th Place 5th Place 6th Place 6th Place                                                                                                                                           | Provo Orem American Fork Timpview Lone Peak  Bingham Brighton Jordan Davis Weber Fremont                                                                                | 1st Place 2nd Place 3rd Place 4th Place 5th Place GIRLS DIVING 1st Place 2nd Place 3rd Place 4th Place 5th Place 4th Place 5th Place 5th Place 6th Place DRILL TEAM 1A 1st Place                                                                                                                      | G<br>Duchesne                                                        |
| 3A 1st Place 2nd Place  4A 1st Place 2nd Place  5A 1st Place 2nd Place  GIRLS BASK 1A 1st Place                                                                             | Wasatch Lehi  Provo Payson  Hunter Cottonwood  ETBALL  Wayne Panguitch                                          | 1st Place 2nd Place 3rd Place 4th Place 5th Place 6th Place 5A 1st Place 2nd Place 2nd Place 4th Place 6th Place 5th Place 5rd Place 4rd Place 5th Place 5th Place 5th Place 6th Place 6th Place                                                                                                                                   | Provo Orem American Fork Timpview Lone Peak  Bingham Brighton Jordan Davis Weber Fremont  SS COUNTRY  St. Joseph                                                        | 1st Place 2nd Place 3rd Place 3rd Place 4th Place 5th Place GIRLS DIVING 1st Place 2nd Place 3rd Place 4th Place 5th Place 6th Place 6th Place DRILL TEAM 1A 1st Place 2nd Place                                                                                                                      | Duchesne<br>Panguitch                                                |
| 3A 1st Place 2nd Place  4A 1st Place 2nd Place  5A 1st Place 2nd Place  GIRLS BASK 1A 1st Place 2nd Place  2nd Place 2nd Place                                              | Wasatch Lehi  Provo Payson  Hunter Cottonwood  ETBALL  Wayne Panguitch  Beaver                                  | 1st Place 2nd Place 3rd Place 4th Place 5th Place 6th Place 5A 1st Place 2nd Place 3rd Place 4th Place 5th Place 6th Place 5rd Place 4th Place 5th Place 5th Place 5th Place 6th Place 6th Place 6th Place                                                                                                                         | Provo Orem American Fork Timpview Lone Peak  Bingham Brighton Jordan Davis Weber Fremont  SS COUNTRY  St. Joseph Wayne                                                  | 1st Place 2nd Place 3rd Place 4th Place 5th Place  GIRLS DIVING 1st Place 2nd Place 3rd Place 4th Place 5th Place 6th Place 6th Place DRILL TEAM 1A 1st Place 2nd Place 3rd Place                                                                                                                     | Duchesne<br>Panguitch<br>Rich                                        |
| 3A 1st Place 2nd Place  4A 1st Place 2nd Place  5A 1st Place 2nd Place  GIRLS BASK 1A 1st Place 2nd Place                                                                   | Wasatch Lehi  Provo Payson  Hunter Cottonwood  ETBALL  Wayne Panguitch                                          | 1st Place 2nd Place 3rd Place 4th Place 5th Place 6th Place 5A 1st Place 2nd Place 3rd Place 4th Place 5th Place 6th Place 3rd Place 4th Place 5th Place 5th Place 4th Place 5th Place 6th Place 6th Place 6th Place 6th Place 3rd Place 3rd Place 2nd Place 3rd Place                                                             | Provo Orem American Fork Timpview Lone Peak  Bingham Brighton Jordan Davis Weber Fremont  SS COUNTRY  St. Joseph Wayne Valley                                           | 1st Place 2nd Place 3rd Place 4th Place 5th Place  GIRLS DIVING 1st Place 2nd Place 3rd Place 4th Place 5th Place 6th Place 6th Place DRILL TEAM 1A 1st Place 2nd Place 2nd Place 4th Place 4th Place 4th Place 4th Place                                                                             | Duchesne<br>Panguitch<br>Rich<br>Altamont                            |
| 3A 1st Place 2nd Place  4A 1st Place 2nd Place  5A 1st Place 2nd Place  GIRLS BASK 1A 1st Place 2nd Place  2nd Place  2nd Place 2nd Place                                   | Wasatch Lehi  Provo Payson  Hunter Cottonwood  ETBALL  Wayne Panguitch  Beaver                                  | 1st Place 2nd Place 3rd Place 4th Place 5th Place 6th Place 5A 1st Place 2nd Place 3rd Place 4th Place 5th Place 6th Place 3rd Place 4th Place 5th Place 5th Place 5th Place 6th Place 6th Place 6th Place 6th Place 4th Place 4th Place 2nd Place 2nd Place 2nd Place 4th Place 4th Place                                         | Provo Orem American Fork Timpview Lone Peak  Bingham Brighton Jordan Davis Weber Fremont  SS COUNTRY  St. Joseph Wayne Valley Waterford                                 | 1st Place 2nd Place 3rd Place 3rd Place 4th Place 5th Place  GIRLS DIVING 1st Place 2nd Place 3rd Place 4th Place 5th Place 6th Place DRILL TEAM 1st Place 2nd Place 2nd Place 2nd Place 5th Place                                        | Duchesne Panguitch Rich Altamont Bryce Valley                        |
| 3A 1st Place 2nd Place  4A 1st Place 2nd Place  5A 1st Place 2nd Place  GIRLS BASK 1A 1st Place 2nd Place  2A 1st Place 2nd Place  3A                                       | Wasatch Lehi  Provo Payson  Hunter Cottonwood  ETBALL  Wayne Panguitch  Beaver Enterprise                       | 1st Place 2nd Place 3rd Place 4th Place 5th Place 6th Place 5A 1st Place 2nd Place 3rd Place 4th Place 5th Place 6th Place 3rd Place 4th Place 5th Place 6th Place 5th Place 6th Place 6th Place 5th Place 6th Place 5th Place 2nd Place 2nd Place 2nd Place 3rd Place 5th Place 5th Place 5th Place 5th Place                     | Provo Orem American Fork Timpview Lone Peak  Bingham Brighton Jordan Davis Weber Fremont  SS COUNTRY  St. Joseph Wayne Valley Waterford West Desert                     | 1st Place 2nd Place 3rd Place 4th Place 5th Place  GIRLS DIVING 1st Place 2nd Place 3rd Place 4th Place 5th Place 6th Place 6th Place DRILL TEAM 1A 1st Place 2nd Place 2nd Place 4th Place 4th Place 4th Place 4th Place                                                                             | Duchesne<br>Panguitch<br>Rich<br>Altamont                            |
| 3A 1st Place 2nd Place  4A 1st Place 2nd Place  5A 1st Place 2nd Place  GIRLS BASK 1A 1st Place 2nd Place  2nd Place  3A 1st Place 2nd Place                                | Wasatch Lehi  Provo Payson  Hunter Cottonwood  ETBALL  Wayne Panguitch  Beaver Enterprise  Morgan               | 1st Place 2nd Place 3rd Place 4th Place 5th Place 6th Place 5A 1st Place 2nd Place 3rd Place 4th Place 5th Place 6th Place 3rd Place 4th Place 5th Place 5th Place 5th Place 6th Place 6th Place 6th Place 6th Place 4th Place 4th Place 2nd Place 2nd Place 2nd Place 4th Place 4th Place                                         | Provo Orem American Fork Timpview Lone Peak  Bingham Brighton Jordan Davis Weber Fremont  SS COUNTRY  St. Joseph Wayne Valley Waterford                                 | 1st Place 2nd Place 3rd Place 4th Place 5th Place  GIRLS DIVING 1st Place 2nd Place 3rd Place 4th Place 5th Place 6th Place  DRILL TEAM 1A 1st Place 2nd Place 3rd Place 5th Place 6th Place 6th Place 6th Place 6th Place 6th Place                                                                  | Duchesne Panguitch Rich Altamont Bryce Valley                        |
| 3A 1st Place 2nd Place  4A 1st Place 2nd Place  5A 1st Place 2nd Place  GIRLS BASK 1A 1st Place 2nd Place  2A 1st Place 2nd Place  3A                                       | Wasatch Lehi  Provo Payson  Hunter Cottonwood  ETBALL  Wayne Panguitch  Beaver Enterprise                       | 1st Place 2nd Place 3rd Place 4th Place 5th Place 6th Place  5A 1st Place 2nd Place 3rd Place 4th Place 5th Place 6th Place 3rd Place 4th Place 5th Place 6th Place 6th Place 5th Place 2nd Place 3rd Place 2nd Place 3rd Place 5th Place 6th Place 6th Place 6th Place                                                            | Provo Orem American Fork Timpview Lone Peak  Bingham Brighton Jordan Davis Weber Fremont  SS COUNTRY  St. Joseph Wayne Valley Waterford West Desert                     | 1st Place 2nd Place 3rd Place 4th Place 5th Place  GIRLS DIVING 1st Place 2nd Place 3rd Place 4th Place 5th Place 6th Place DRILL TEAM 1A 1st Place 2nd Place 3rd Place 2nd Place 6th Place 2nd Place 5th Place 2nd Place 3rd Place 4th Place 5th Place 4th Place 5th Place                           | Duchesne<br>Panguitch<br>Rich<br>Altamont<br>Bryce Valley<br>Milford |
| 3A  1st Place 2nd Place  4A  1st Place 2nd Place  5A  1st Place 2nd Place  GIRLS BASK  1A  1st Place 2nd Place  2nd Place  3A  1st Place 2nd Place  3A  1st Place 2nd Place | Wasatch Lehi  Provo Payson  Hunter Cottonwood  ETBALL  Wayne Panguitch  Beaver Enterprise  Morgan               | 1st Place 2nd Place 3rd Place 4th Place 5th Place 6th Place 5A 1st Place 2nd Place 3rd Place 4th Place 5th Place 6th Place 3rd Place 4th Place 5th Place 6th Place 6th Place 5th Place 2nd Place 2nd Place 3rd Place 3rd Place 5th Place 6th Place 5th Place           | Provo Orem American Fork Timpview Lone Peak  Bingham Brighton Jordan Davis Weber Fremont  SS COUNTRY  St. Joseph Wayne Valley Waterford West Desert Duchesne            | 1st Place 2nd Place 3rd Place 4th Place 5th Place  GIRLS DIVING 1st Place 2nd Place 3rd Place 4th Place 5th Place 6th Place 2nd Place 6th Place 2nd Place 6th Place 2nd Place 2nd Place 6th Place 2nd Place 3rd Place 2nd Place 3rd Place 4th Place 5th Place 4th Place 5th Place 6th Place 6th Place | Duchesne Panguitch Rich Altamont Bryce Valley Milford  Manti         |
| 3A  1st Place 2nd Place  4A  1st Place 2nd Place  5A  1st Place 2nd Place  GIRLS BASK  1A  1st Place 2nd Place  2nd Place  3A  1st Place 2nd Place  3A  1st Place 2nd Place | Wasatch Lehi  Provo Payson  Hunter Cottonwood  ETBALL  Wayne Panguitch  Beaver Enterprise  Morgan North Sanpete | 1st Place 2nd Place 3rd Place 4th Place 5th Place 6th Place 5A 1st Place 2nd Place 3rd Place 4th Place 5th Place 6th Place 3rd Place 4th Place 5th Place 6th Place 6th Place 5th Place 2nd Place 2nd Place 2nd Place 3rd Place 3rd Place 4th Place 5th Place 5th Place 4th Place 5th Place 5th Place 5th Place 5th Place 5th Place | Provo Orem American Fork Timpview Lone Peak  Bingham Brighton Jordan Davis Weber Fremont  SS COUNTRY  St. Joseph Wayne Valley Waterford West Desert Duchesne  Richfield | 1st Place 2nd Place 3rd Place 4th Place 5th Place  GIRLS DIVING 1st Place 2nd Place 3rd Place 4th Place 5th Place 6th Place 0nd Place 2nd Place 5th Place 6th Place 2nd Place 2nd Place 2nd Place 3rd Place 3rd Place 4th Place 5th Place 4th Place 5th Place 2nd Place 5th Place 2nd Place 5th Place | Duchesne Panguitch Rich Altamont Bryce Valley Milford  Manti Millard |
| 3A  1st Place 2nd Place  4A  1st Place 2nd Place  5A  1st Place 2nd Place  GIRLS BASK  1A  1st Place 2nd Place  2nd Place  3A  1st Place 2nd Place  3A  1st Place 2nd Place | Wasatch Lehi  Provo Payson  Hunter Cottonwood  ETBALL  Wayne Panguitch  Beaver Enterprise  Morgan               | 1st Place 2nd Place 3rd Place 4th Place 5th Place 6th Place 5A 1st Place 2nd Place 3rd Place 4th Place 5th Place 6th Place 3rd Place 4th Place 5th Place 6th Place 6th Place 5th Place 2nd Place 2nd Place 3rd Place 3rd Place 5th Place 6th Place 5th Place           | Provo Orem American Fork Timpview Lone Peak  Bingham Brighton Jordan Davis Weber Fremont  SS COUNTRY  St. Joseph Wayne Valley Waterford West Desert Duchesne            | 1st Place 2nd Place 3rd Place 4th Place 5th Place  GIRLS DIVING 1st Place 2nd Place 3rd Place 4th Place 5th Place 6th Place 2nd Place 6th Place 2nd Place 6th Place 2nd Place 2nd Place 6th Place 2nd Place 3rd Place 2nd Place 3rd Place 4th Place 5th Place 4th Place 5th Place 6th Place 6th Place | Duchesne Panguitch Rich Altamont Bryce Valley Milford  Manti         |