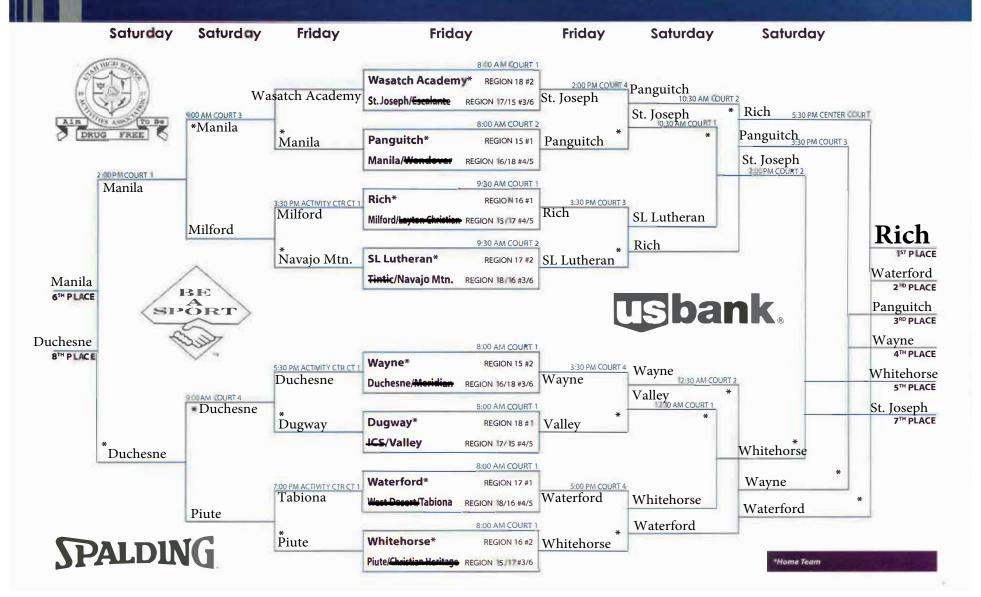

## 2003-2004 UHSAA RESULTS

| DACEDALI                                                                                                                                                                    |                                                                                                                 |                                                                                                                                                                                                                                                                                                                                    |                                                                                                                                                                         |                                                                                                                                                                                                                                                                                                       |                                                                      |
|-----------------------------------------------------------------------------------------------------------------------------------------------------------------------------|-----------------------------------------------------------------------------------------------------------------|------------------------------------------------------------------------------------------------------------------------------------------------------------------------------------------------------------------------------------------------------------------------------------------------------------------------------------|-------------------------------------------------------------------------------------------------------------------------------------------------------------------------|-------------------------------------------------------------------------------------------------------------------------------------------------------------------------------------------------------------------------------------------------------------------------------------------------------|----------------------------------------------------------------------|
| BASEBALL<br>1A                                                                                                                                                              |                                                                                                                 | <b>5A</b><br>1 <sup>st</sup> Place                                                                                                                                                                                                                                                                                                 | D.: -1.4                                                                                                                                                                | Girls Cross Co                                                                                                                                                                                                                                                                                        | untry (cont.)                                                        |
| 1 <sup>st</sup> Place                                                                                                                                                       | Danavitah                                                                                                       | 2 <sup>nd</sup> Place                                                                                                                                                                                                                                                                                                              | Brighton                                                                                                                                                                | 4 <sup>th</sup> Place                                                                                                                                                                                                                                                                                 | North Sevier                                                         |
| 2 <sup>nd</sup> Place                                                                                                                                                       | Panguitch<br>Waterford                                                                                          | 2" Place                                                                                                                                                                                                                                                                                                                           | Layton                                                                                                                                                                  | 5 <sup>th</sup> Place<br>6 <sup>th</sup> Place                                                                                                                                                                                                                                                        | Grand County                                                         |
| 2 Flace                                                                                                                                                                     | wateriord                                                                                                       | POVE CROS                                                                                                                                                                                                                                                                                                                          | S COUNTRY                                                                                                                                                               | 6" Place                                                                                                                                                                                                                                                                                              | Parowan                                                              |
| 2A                                                                                                                                                                          |                                                                                                                 | 1A                                                                                                                                                                                                                                                                                                                                 | SCOUNTRY                                                                                                                                                                | 2.4                                                                                                                                                                                                                                                                                                   |                                                                      |
| 1 <sup>st</sup> Place                                                                                                                                                       | Juan Diego                                                                                                      | 1 <sup>st</sup> Place                                                                                                                                                                                                                                                                                                              | St. Ionauk                                                                                                                                                              | 3A                                                                                                                                                                                                                                                                                                    | D 1 C'                                                               |
| 2 <sup>nd</sup> Place                                                                                                                                                       | Parowan                                                                                                         | 2 <sup>nd</sup> Place                                                                                                                                                                                                                                                                                                              | St. Joseph                                                                                                                                                              | 1 <sup>st</sup> Place                                                                                                                                                                                                                                                                                 | Park City                                                            |
| 2 Flace                                                                                                                                                                     | raiowaii                                                                                                        | 3 <sup>rd</sup> Place                                                                                                                                                                                                                                                                                                              | Piute                                                                                                                                                                   | 2 <sup>nd</sup> Place                                                                                                                                                                                                                                                                                 | Cedar                                                                |
| 3A                                                                                                                                                                          |                                                                                                                 | 4 <sup>th</sup> Place                                                                                                                                                                                                                                                                                                              | Bryce Valley                                                                                                                                                            | 3 <sup>rd</sup> Place                                                                                                                                                                                                                                                                                 | Ogden                                                                |
| 1 <sup>st</sup> Place                                                                                                                                                       | Bear River                                                                                                      | 5 <sup>th</sup> Place                                                                                                                                                                                                                                                                                                              | Escalante                                                                                                                                                               | 4 <sup>th</sup> Place                                                                                                                                                                                                                                                                                 | Judge Memorial                                                       |
| 2 <sup>nd</sup> Place                                                                                                                                                       | Cedar City                                                                                                      | 6 <sup>th</sup> Place                                                                                                                                                                                                                                                                                                              | Layton Christian Duchesne                                                                                                                                               | 5 <sup>th</sup> Place                                                                                                                                                                                                                                                                                 | Ben Lomond                                                           |
| 2 Flace                                                                                                                                                                     | Cedar City                                                                                                      | o Place                                                                                                                                                                                                                                                                                                                            | Duchesne                                                                                                                                                                | 6th Place                                                                                                                                                                                                                                                                                             | Uintah                                                               |
| 4A                                                                                                                                                                          |                                                                                                                 | 2A                                                                                                                                                                                                                                                                                                                                 |                                                                                                                                                                         | 4.4                                                                                                                                                                                                                                                                                                   |                                                                      |
| 1 <sup>st</sup> Place                                                                                                                                                       | Timpanogos                                                                                                      | 1 <sup>st</sup> Place                                                                                                                                                                                                                                                                                                              | North Summit                                                                                                                                                            | <b>4A</b><br>1 <sup>st</sup> Place                                                                                                                                                                                                                                                                    | M                                                                    |
| 2 <sup>nd</sup> Place                                                                                                                                                       | Murray                                                                                                          | 2 <sup>nd</sup> Place                                                                                                                                                                                                                                                                                                              | Richfield                                                                                                                                                               | 2 <sup>nd</sup> Place                                                                                                                                                                                                                                                                                 | Mountain View                                                        |
| 2 Trace                                                                                                                                                                     | iviuitay                                                                                                        | 3 <sup>rd</sup> Place                                                                                                                                                                                                                                                                                                              | North Sevier                                                                                                                                                            | 3 <sup>rd</sup> Place                                                                                                                                                                                                                                                                                 | Orem                                                                 |
| 5A                                                                                                                                                                          |                                                                                                                 | 4 <sup>th</sup> Place                                                                                                                                                                                                                                                                                                              | Rowland Hall                                                                                                                                                            | 4 <sup>th</sup> Place                                                                                                                                                                                                                                                                                 | American Fork                                                        |
| 1 <sup>st</sup> Place                                                                                                                                                       | Alta                                                                                                            | 5 <sup>th</sup> Place                                                                                                                                                                                                                                                                                                              | Juan Diego                                                                                                                                                              | 5 <sup>th</sup> Place                                                                                                                                                                                                                                                                                 | Murray                                                               |
| 2 <sup>nd</sup> Place                                                                                                                                                       | Skyline                                                                                                         | 6 <sup>th</sup> Place                                                                                                                                                                                                                                                                                                              | Parowan                                                                                                                                                                 | 6 <sup>th</sup> Place                                                                                                                                                                                                                                                                                 | Timpview                                                             |
| 2 Trace                                                                                                                                                                     | Skyllife                                                                                                        | o Flace                                                                                                                                                                                                                                                                                                                            | raiowan                                                                                                                                                                 | o Place                                                                                                                                                                                                                                                                                               | Timpanogos                                                           |
| BOYS BASKE                                                                                                                                                                  | TRALI                                                                                                           | 3A                                                                                                                                                                                                                                                                                                                                 |                                                                                                                                                                         | 5A                                                                                                                                                                                                                                                                                                    |                                                                      |
| 1A                                                                                                                                                                          | TIDALL                                                                                                          | 1 <sup>st</sup> Place                                                                                                                                                                                                                                                                                                              | Cedar                                                                                                                                                                   | 1 <sup>st</sup> Place                                                                                                                                                                                                                                                                                 | Fremont                                                              |
| 1 <sup>st</sup> Place                                                                                                                                                       | Manilla                                                                                                         | 2 <sup>nd</sup> Place                                                                                                                                                                                                                                                                                                              | Judge                                                                                                                                                                   | 2 <sup>nd</sup> Place                                                                                                                                                                                                                                                                                 | Davis                                                                |
| 2 <sup>nd</sup> Place                                                                                                                                                       | Duchesne                                                                                                        | 3 <sup>rd</sup> Place                                                                                                                                                                                                                                                                                                              | Ogden                                                                                                                                                                   | 3 <sup>rd</sup> Place                                                                                                                                                                                                                                                                                 | Skyline                                                              |
| 2 Trace                                                                                                                                                                     | Ducheshe                                                                                                        | 4 <sup>th</sup> Place                                                                                                                                                                                                                                                                                                              | Lehi                                                                                                                                                                    | 4 <sup>th</sup> Place                                                                                                                                                                                                                                                                                 |                                                                      |
| 2A                                                                                                                                                                          |                                                                                                                 | 5 <sup>th</sup> Place                                                                                                                                                                                                                                                                                                              | Park City                                                                                                                                                               | 5 <sup>th</sup> Place                                                                                                                                                                                                                                                                                 | Bingham<br>Jordan                                                    |
| 1 <sup>st</sup> Place                                                                                                                                                       | Parowan                                                                                                         | 6 <sup>th</sup> Place                                                                                                                                                                                                                                                                                                              | Pine View                                                                                                                                                               | 6 <sup>th</sup> Place                                                                                                                                                                                                                                                                                 | West Jordan                                                          |
| 2 <sup>nd</sup> Place                                                                                                                                                       | Manti                                                                                                           | o racc                                                                                                                                                                                                                                                                                                                             | Tille View                                                                                                                                                              | 0 Trace                                                                                                                                                                                                                                                                                               | west Jordan                                                          |
|                                                                                                                                                                             |                                                                                                                 |                                                                                                                                                                                                                                                                                                                                    |                                                                                                                                                                         |                                                                                                                                                                                                                                                                                                       |                                                                      |
| 2 Flace                                                                                                                                                                     | Manu                                                                                                            | 44                                                                                                                                                                                                                                                                                                                                 |                                                                                                                                                                         | ROVS DIVINO                                                                                                                                                                                                                                                                                           |                                                                      |
|                                                                                                                                                                             | Manu                                                                                                            | 4A                                                                                                                                                                                                                                                                                                                                 | Mountain View                                                                                                                                                           | BOYS DIVING                                                                                                                                                                                                                                                                                           | ł                                                                    |
| 3A                                                                                                                                                                          |                                                                                                                 | 1 <sup>st</sup> Place                                                                                                                                                                                                                                                                                                              | Mountain View                                                                                                                                                           | 1st Place                                                                                                                                                                                                                                                                                             | }                                                                    |
| 3A<br>1 <sup>st</sup> Place                                                                                                                                                 | Wasatch                                                                                                         | 1 <sup>st</sup> Place<br>2 <sup>nd</sup> Place                                                                                                                                                                                                                                                                                     | Provo                                                                                                                                                                   | 1 <sup>st</sup> Place<br>2 <sup>nd</sup> Place                                                                                                                                                                                                                                                        | ş.                                                                   |
| 3A                                                                                                                                                                          | Wasatch                                                                                                         | 1 <sup>st</sup> Place<br>2 <sup>nd</sup> Place<br>3 <sup>rd</sup> Place                                                                                                                                                                                                                                                            | Provo<br>Orem                                                                                                                                                           | 1 <sup>st</sup> Place<br>2 <sup>nd</sup> Place<br>3 <sup>rd</sup> Place                                                                                                                                                                                                                               |                                                                      |
| 3A<br>1 <sup>st</sup> Place<br>2 <sup>nd</sup> Place                                                                                                                        | Wasatch                                                                                                         | 1 <sup>st</sup> Place<br>2 <sup>nd</sup> Place<br>3 <sup>rd</sup> Place<br>4 <sup>th</sup> Place                                                                                                                                                                                                                                   | Provo<br>Orem<br>American Fork                                                                                                                                          | 1 <sup>st</sup> Place<br>2 <sup>nd</sup> Place<br>3 <sup>rd</sup> Place<br>4 <sup>th</sup> Place                                                                                                                                                                                                      |                                                                      |
| 3A 1st Place 2nd Place                                                                                                                                                      | Wasatch<br>Lehi                                                                                                 | 1 <sup>st</sup> Place<br>2 <sup>nd</sup> Place<br>3 <sup>rd</sup> Place<br>4 <sup>th</sup> Place<br>5 <sup>th</sup> Place                                                                                                                                                                                                          | Provo Orem American Fork Timpview                                                                                                                                       | 1 <sup>st</sup> Place<br>2 <sup>nd</sup> Place<br>3 <sup>rd</sup> Place                                                                                                                                                                                                                               |                                                                      |
| 3A 1st Place 2nd Place 4A 1st Place                                                                                                                                         | Wasatch<br>Lehi<br>Provo                                                                                        | 1 <sup>st</sup> Place<br>2 <sup>nd</sup> Place<br>3 <sup>rd</sup> Place<br>4 <sup>th</sup> Place                                                                                                                                                                                                                                   | Provo<br>Orem<br>American Fork                                                                                                                                          | 1st Place 2nd Place 3rd Place 4th Place 5th Place                                                                                                                                                                                                                                                     |                                                                      |
| 3A 1st Place 2nd Place                                                                                                                                                      | Wasatch<br>Lehi                                                                                                 | 1 <sup>st</sup> Place<br>2 <sup>nd</sup> Place<br>3 <sup>rd</sup> Place<br>4 <sup>th</sup> Place<br>5 <sup>th</sup> Place<br>6 <sup>th</sup> Place                                                                                                                                                                                 | Provo Orem American Fork Timpview                                                                                                                                       | 1st Place 2nd Place 3rd Place 4th Place 5th Place                                                                                                                                                                                                                                                     |                                                                      |
| 3A 1st Place 2nd Place 4A 1st Place 2nd Place                                                                                                                               | Wasatch<br>Lehi<br>Provo                                                                                        | 1st Place 2nd Place 3rd Place 4th Place 5th Place 6th Place                                                                                                                                                                                                                                                                        | Provo Orem American Fork Timpview Lone Peak                                                                                                                             | 1st Place 2nd Place 3rd Place 4th Place 5th Place GIRLS DIVING                                                                                                                                                                                                                                        |                                                                      |
| 3A 1st Place 2nd Place 4A 1st Place 2nd Place 5A                                                                                                                            | Wasatch<br>Lehi<br>Provo<br>Payson                                                                              | 1 <sup>st</sup> Place 2 <sup>nd</sup> Place 3 <sup>rd</sup> Place 4 <sup>th</sup> Place 5 <sup>th</sup> Place 6 <sup>th</sup> Place                                                                                                                                                                                                | Provo Orem American Fork Timpview Lone Peak Bingham                                                                                                                     | 1st Place 2nd Place 3rd Place 4th Place 5th Place GIRLS DIVING                                                                                                                                                                                                                                        |                                                                      |
| 3A 1st Place 2nd Place  4A 1st Place 2nd Place  5A 1st Place                                                                                                                | Wasatch<br>Lehi<br>Provo<br>Payson<br>Hunter                                                                    | 1 <sup>st</sup> Place 2 <sup>nd</sup> Place 3 <sup>rd</sup> Place 4 <sup>th</sup> Place 5 <sup>th</sup> Place 6 <sup>th</sup> Place 5 <b>A</b> 1 <sup>st</sup> Place 2 <sup>nd</sup> Place                                                                                                                                         | Provo Orem American Fork Timpview Lone Peak  Bingham Brighton                                                                                                           | 1st Place 2nd Place 3rd Place 4th Place 5th Place GIRLS DIVING 1st Place 2nd Place 3rd Place                                                                                                                                                                                                          |                                                                      |
| 3A 1st Place 2nd Place 4A 1st Place 2nd Place 5A                                                                                                                            | Wasatch<br>Lehi<br>Provo<br>Payson                                                                              | 1 <sup>st</sup> Place 2 <sup>nd</sup> Place 3 <sup>rd</sup> Place 4 <sup>th</sup> Place 5 <sup>th</sup> Place 6 <sup>th</sup> Place 5 <sup>th</sup> Place 3 <sup>rd</sup> Place 3 <sup>rd</sup> Place                                                                                                                              | Provo Orem American Fork Timpview Lone Peak  Bingham Brighton Jordan                                                                                                    | 1st Place 2nd Place 3rd Place 4th Place 5th Place GIRLS DIVING 1st Place 2nd Place 3rd Place 4th Place                                                                                                                                                                                                |                                                                      |
| 3A 1st Place 2nd Place  4A 1st Place 2nd Place  5A 1st Place 2nd Place                                                                                                      | Wasatch<br>Lehi<br>Provo<br>Payson<br>Hunter<br>Cottonwood                                                      | 1st Place 2nd Place 3rd Place 4th Place 5th Place 6th Place 5A 1st Place 2nd Place 2nd Place 4th Place                                                                                                                                                                                                                             | Provo Orem American Fork Timpview Lone Peak  Bingham Brighton Jordan Davis                                                                                              | 1st Place 2nd Place 3rd Place 4th Place 5th Place GIRLS DIVING 1st Place 2nd Place 3rd Place 4th Place 5th Place                                                                                                                                                                                      |                                                                      |
| 3A 1st Place 2nd Place  4A 1st Place 2nd Place  5A 1st Place 2nd Place  GIRLS BASK                                                                                          | Wasatch<br>Lehi<br>Provo<br>Payson<br>Hunter<br>Cottonwood                                                      | 1st Place 2nd Place 3rd Place 4th Place 5th Place 6th Place 2nd Place 3rd Place 4th Place 5th Place 5th Place 5th Place 5th Place 2nd Place 3rd Place 4th Place 5th Place 5th Place                                                                                                                                                | Provo Orem American Fork Timpview Lone Peak  Bingham Brighton Jordan Davis Weber                                                                                        | 1st Place 2nd Place 3rd Place 4th Place 5th Place GIRLS DIVING 1st Place 2nd Place 3rd Place 4th Place                                                                                                                                                                                                |                                                                      |
| 3A 1st Place 2nd Place  4A 1st Place 2nd Place  5A 1st Place 2nd Place  GIRLS BASK 1A                                                                                       | Wasatch Lehi  Provo Payson  Hunter Cottonwood                                                                   | 1st Place 2nd Place 3rd Place 4th Place 5th Place 6th Place 5A 1st Place 2nd Place 2nd Place 4th Place                                                                                                                                                                                                                             | Provo Orem American Fork Timpview Lone Peak  Bingham Brighton Jordan Davis                                                                                              | 1st Place 2nd Place 3rd Place 4th Place 5th Place GIRLS DIVING 1st Place 2nd Place 3rd Place 4th Place 5th Place 6th Place                                                                                                                                                                            | G                                                                    |
| 3A 1st Place 2nd Place  4A 1st Place 2nd Place  5A 1st Place 2nd Place  GIRLS BASK 1A 1st Place                                                                             | Wasatch Lehi  Provo Payson  Hunter Cottonwood  ETBALL  Wayne                                                    | 1st Place 2nd Place 3rd Place 4th Place 5th Place 6th Place  5A 1st Place 2nd Place 2nd Place 3rd Place 4th Place 5th Place 6th Place 6th Place                                                                                                                                                                                    | Provo Orem American Fork Timpview Lone Peak  Bingham Brighton Jordan Davis Weber Fremont                                                                                | 1st Place 2nd Place 3rd Place 4th Place 5th Place GIRLS DIVING 1st Place 2nd Place 3rd Place 4th Place 5th Place 6th Place 6th Place                                                                                                                                                                  | G                                                                    |
| 3A 1st Place 2nd Place  4A 1st Place 2nd Place  5A 1st Place 2nd Place  GIRLS BASK 1A                                                                                       | Wasatch Lehi  Provo Payson  Hunter Cottonwood                                                                   | 1st Place 2nd Place 3rd Place 4th Place 5th Place 6th Place  5A 1st Place 2nd Place 3rd Place 4th Place 3rd Place 4th Place 5th Place 4th Place 5th Place 5th Place 6th Place                                                                                                                                                      | Provo Orem American Fork Timpview Lone Peak  Bingham Brighton Jordan Davis Weber                                                                                        | 1st Place 2nd Place 3rd Place 4th Place 5th Place GIRLS DIVING 1st Place 2nd Place 3rd Place 4th Place 5th Place 6th Place DRILL TEAM 1A                                                                                                                                                              | G                                                                    |
| 3A 1st Place 2nd Place  4A 1st Place 2nd Place  5A 1st Place 2nd Place  GIRLS BASK 1A 1st Place 2nd Place                                                                   | Wasatch Lehi  Provo Payson  Hunter Cottonwood  ETBALL  Wayne                                                    | 1st Place 2nd Place 3rd Place 4th Place 5th Place 6th Place  5A 1st Place 2nd Place 3rd Place 4th Place 6th Place Grid Place 4th Place 5th Place 4th Place 5th Place 6th Place 6th Place                                                                                                                                           | Provo Orem American Fork Timpview Lone Peak  Bingham Brighton Jordan Davis Weber Fremont                                                                                | 1st Place 2nd Place 3rd Place 4th Place 5th Place GIRLS DIVING 1st Place 2nd Place 3rd Place 4th Place 5th Place 4th Place 5th Place 5th Place 6th Place DRILL TEAM 1A 1st Place                                                                                                                      | G<br>Duchesne                                                        |
| 3A 1st Place 2nd Place  4A 1st Place 2nd Place  5A 1st Place 2nd Place  GIRLS BASK 1A 1st Place                                                                             | Wasatch Lehi  Provo Payson  Hunter Cottonwood  ETBALL  Wayne Panguitch                                          | 1st Place 2nd Place 3rd Place 4th Place 5th Place 6th Place 5A 1st Place 2nd Place 2nd Place 4th Place 6th Place 5th Place 5rd Place 4rd Place 5th Place 5th Place 5th Place 6th Place 6th Place                                                                                                                                   | Provo Orem American Fork Timpview Lone Peak  Bingham Brighton Jordan Davis Weber Fremont  SS COUNTRY  St. Joseph                                                        | 1st Place 2nd Place 3rd Place 3rd Place 4th Place 5th Place GIRLS DIVING 1st Place 2nd Place 3rd Place 4th Place 5th Place 6th Place 6th Place DRILL TEAM 1A 1st Place 2nd Place                                                                                                                      | Duchesne<br>Panguitch                                                |
| 3A 1st Place 2nd Place  4A 1st Place 2nd Place  5A 1st Place 2nd Place  GIRLS BASK 1A 1st Place 2nd Place  2nd Place 2nd Place                                              | Wasatch Lehi  Provo Payson  Hunter Cottonwood  ETBALL  Wayne Panguitch  Beaver                                  | 1st Place 2nd Place 3rd Place 4th Place 5th Place 6th Place 5A 1st Place 2nd Place 3rd Place 4th Place 5th Place 6th Place 5rd Place 4th Place 5th Place 5th Place 5th Place 6th Place 6th Place 6th Place                                                                                                                         | Provo Orem American Fork Timpview Lone Peak  Bingham Brighton Jordan Davis Weber Fremont  SS COUNTRY  St. Joseph Wayne                                                  | 1st Place 2nd Place 3rd Place 4th Place 5th Place  GIRLS DIVING 1st Place 2nd Place 3rd Place 4th Place 5th Place 6th Place 6th Place DRILL TEAM 1A 1st Place 2nd Place 3rd Place                                                                                                                     | Duchesne<br>Panguitch<br>Rich                                        |
| 3A 1st Place 2nd Place  4A 1st Place 2nd Place  5A 1st Place 2nd Place  GIRLS BASK 1A 1st Place 2nd Place                                                                   | Wasatch Lehi  Provo Payson  Hunter Cottonwood  ETBALL  Wayne Panguitch                                          | 1st Place 2nd Place 3rd Place 4th Place 5th Place 6th Place 5A 1st Place 2nd Place 3rd Place 4th Place 5th Place 6th Place 3rd Place 4th Place 5th Place 5th Place 4th Place 5th Place 6th Place 6th Place 6th Place 6th Place 3rd Place 3rd Place 2nd Place 3rd Place                                                             | Provo Orem American Fork Timpview Lone Peak  Bingham Brighton Jordan Davis Weber Fremont  SS COUNTRY  St. Joseph Wayne Valley                                           | 1st Place 2nd Place 3rd Place 4th Place 5th Place  GIRLS DIVING 1st Place 2nd Place 3rd Place 4th Place 5th Place 6th Place 6th Place DRILL TEAM 1A 1st Place 2nd Place 2nd Place 4th Place 4th Place 4th Place 4th Place                                                                             | Duchesne<br>Panguitch<br>Rich<br>Altamont                            |
| 3A 1st Place 2nd Place  4A 1st Place 2nd Place  5A 1st Place 2nd Place  GIRLS BASK 1A 1st Place 2nd Place  2nd Place  2nd Place 2nd Place                                   | Wasatch Lehi  Provo Payson  Hunter Cottonwood  ETBALL  Wayne Panguitch  Beaver                                  | 1st Place 2nd Place 3rd Place 4th Place 5th Place 6th Place 5A 1st Place 2nd Place 3rd Place 4th Place 5th Place 6th Place 3rd Place 4th Place 5th Place 5th Place 5th Place 6th Place 6th Place 6th Place 6th Place 4th Place 4th Place 2nd Place 2nd Place 2nd Place 4th Place 4th Place                                         | Provo Orem American Fork Timpview Lone Peak  Bingham Brighton Jordan Davis Weber Fremont  SS COUNTRY  St. Joseph Wayne Valley Waterford                                 | 1st Place 2nd Place 3rd Place 3rd Place 4th Place 5th Place  GIRLS DIVING 1st Place 2nd Place 3rd Place 4th Place 5th Place 6th Place DRILL TEAM 1st Place 2nd Place 2nd Place 2nd Place 5th Place                                        | Duchesne Panguitch Rich Altamont Bryce Valley                        |
| 3A 1st Place 2nd Place  4A 1st Place 2nd Place  5A 1st Place 2nd Place  GIRLS BASK 1A 1st Place 2nd Place  2A 1st Place 2nd Place  3A                                       | Wasatch Lehi  Provo Payson  Hunter Cottonwood  ETBALL  Wayne Panguitch  Beaver Enterprise                       | 1st Place 2nd Place 3rd Place 4th Place 5th Place 6th Place 5A 1st Place 2nd Place 3rd Place 4th Place 5th Place 6th Place 3rd Place 4th Place 5th Place 6th Place 5th Place 6th Place 6th Place 5th Place 6th Place 5th Place 2nd Place 2nd Place 2nd Place 3rd Place 5th Place 5th Place 5th Place 5th Place                     | Provo Orem American Fork Timpview Lone Peak  Bingham Brighton Jordan Davis Weber Fremont  SS COUNTRY  St. Joseph Wayne Valley Waterford West Desert                     | 1st Place 2nd Place 3rd Place 4th Place 5th Place  GIRLS DIVING 1st Place 2nd Place 3rd Place 4th Place 5th Place 6th Place 6th Place DRILL TEAM 1A 1st Place 2nd Place 2nd Place 4th Place 4th Place 4th Place 4th Place                                                                             | Duchesne<br>Panguitch<br>Rich<br>Altamont                            |
| 3A 1st Place 2nd Place  4A 1st Place 2nd Place  5A 1st Place 2nd Place  GIRLS BASK 1A 1st Place 2nd Place  2nd Place  3A 1st Place 2nd Place                                | Wasatch Lehi  Provo Payson  Hunter Cottonwood  ETBALL  Wayne Panguitch  Beaver Enterprise  Morgan               | 1st Place 2nd Place 3rd Place 4th Place 5th Place 6th Place 5A 1st Place 2nd Place 3rd Place 4th Place 5th Place 6th Place 3rd Place 4th Place 5th Place 5th Place 5th Place 6th Place 6th Place 6th Place 6th Place 4th Place 4th Place 2nd Place 2nd Place 2nd Place 4th Place 4th Place                                         | Provo Orem American Fork Timpview Lone Peak  Bingham Brighton Jordan Davis Weber Fremont  SS COUNTRY  St. Joseph Wayne Valley Waterford                                 | 1st Place 2nd Place 3rd Place 4th Place 5th Place  GIRLS DIVING 1st Place 2nd Place 3rd Place 4th Place 5th Place 6th Place  DRILL TEAM 1A 1st Place 2nd Place 3rd Place 5th Place 6th Place 6th Place 6th Place 6th Place 6th Place                                                                  | Duchesne Panguitch Rich Altamont Bryce Valley                        |
| 3A 1st Place 2nd Place  4A 1st Place 2nd Place  5A 1st Place 2nd Place  GIRLS BASK 1A 1st Place 2nd Place  2A 1st Place 2nd Place  3A                                       | Wasatch Lehi  Provo Payson  Hunter Cottonwood  ETBALL  Wayne Panguitch  Beaver Enterprise                       | 1st Place 2nd Place 3rd Place 4th Place 5th Place 6th Place  5A 1st Place 2nd Place 3rd Place 4th Place 5th Place 6th Place 3rd Place 4th Place 5th Place 6th Place 6th Place 5th Place 2nd Place 3rd Place 2nd Place 3rd Place 5th Place 6th Place 6th Place 6th Place                                                            | Provo Orem American Fork Timpview Lone Peak  Bingham Brighton Jordan Davis Weber Fremont  SS COUNTRY  St. Joseph Wayne Valley Waterford West Desert                     | 1st Place 2nd Place 3rd Place 4th Place 5th Place  GIRLS DIVING 1st Place 2nd Place 3rd Place 4th Place 5th Place 6th Place DRILL TEAM 1A 1st Place 2nd Place 3rd Place 2nd Place 6th Place 2nd Place 5th Place 2nd Place 3rd Place 4th Place 5th Place 4th Place 5th Place                           | Duchesne<br>Panguitch<br>Rich<br>Altamont<br>Bryce Valley<br>Milford |
| 3A  1st Place 2nd Place  4A  1st Place 2nd Place  5A  1st Place 2nd Place  GIRLS BASK  1A  1st Place 2nd Place  2nd Place  3A  1st Place 2nd Place  3A  1st Place 2nd Place | Wasatch Lehi  Provo Payson  Hunter Cottonwood  ETBALL  Wayne Panguitch  Beaver Enterprise  Morgan               | 1st Place 2nd Place 3rd Place 4th Place 5th Place 6th Place 5A 1st Place 2nd Place 3rd Place 4th Place 5th Place 6th Place 3rd Place 4th Place 5th Place 6th Place 6th Place 5th Place 2nd Place 2nd Place 3rd Place 3rd Place 5th Place 6th Place 5th Place           | Provo Orem American Fork Timpview Lone Peak  Bingham Brighton Jordan Davis Weber Fremont  SS COUNTRY  St. Joseph Wayne Valley Waterford West Desert Duchesne            | 1st Place 2nd Place 3rd Place 4th Place 5th Place  GIRLS DIVING 1st Place 2nd Place 3rd Place 4th Place 5th Place 6th Place 2nd Place 6th Place 2nd Place 6th Place 2nd Place 2nd Place 6th Place 2nd Place 3rd Place 2nd Place 3rd Place 4th Place 5th Place 4th Place 5th Place 6th Place 6th Place | Duchesne Panguitch Rich Altamont Bryce Valley Milford  Manti         |
| 3A  1st Place 2nd Place  4A  1st Place 2nd Place  5A  1st Place 2nd Place  GIRLS BASK  1A  1st Place 2nd Place  2nd Place  3A  1st Place 2nd Place  3A  1st Place 2nd Place | Wasatch Lehi  Provo Payson  Hunter Cottonwood  ETBALL  Wayne Panguitch  Beaver Enterprise  Morgan North Sanpete | 1st Place 2nd Place 3rd Place 4th Place 5th Place 6th Place 5A 1st Place 2nd Place 3rd Place 4th Place 5th Place 6th Place 3rd Place 4th Place 5th Place 6th Place 6th Place 5th Place 2nd Place 2nd Place 2nd Place 3rd Place 3rd Place 4th Place 5th Place 5th Place 4th Place 5th Place 5th Place 5th Place 5th Place 5th Place | Provo Orem American Fork Timpview Lone Peak  Bingham Brighton Jordan Davis Weber Fremont  SS COUNTRY  St. Joseph Wayne Valley Waterford West Desert Duchesne  Richfield | 1st Place 2nd Place 3rd Place 4th Place 5th Place  GIRLS DIVING 1st Place 2nd Place 3rd Place 4th Place 5th Place 6th Place 0nd Place 2nd Place 5th Place 6th Place 2nd Place 2nd Place 2nd Place 3rd Place 3rd Place 4th Place 5th Place 4th Place 5th Place 2nd Place 5th Place 2nd Place 5th Place | Duchesne Panguitch Rich Altamont Bryce Valley Milford  Manti Millard |
| 3A  1st Place 2nd Place  4A  1st Place 2nd Place  5A  1st Place 2nd Place  GIRLS BASK  1A  1st Place 2nd Place  2nd Place  3A  1st Place 2nd Place  3A  1st Place 2nd Place | Wasatch Lehi  Provo Payson  Hunter Cottonwood  ETBALL  Wayne Panguitch  Beaver Enterprise  Morgan               | 1st Place 2nd Place 3rd Place 4th Place 5th Place 6th Place 5A 1st Place 2nd Place 3rd Place 4th Place 5th Place 6th Place 3rd Place 4th Place 5th Place 6th Place 6th Place 5th Place 2nd Place 2nd Place 3rd Place 3rd Place 5th Place 6th Place 5th Place           | Provo Orem American Fork Timpview Lone Peak  Bingham Brighton Jordan Davis Weber Fremont  SS COUNTRY  St. Joseph Wayne Valley Waterford West Desert Duchesne            | 1st Place 2nd Place 3rd Place 4th Place 5th Place  GIRLS DIVING 1st Place 2nd Place 3rd Place 4th Place 5th Place 6th Place 2nd Place 6th Place 2nd Place 6th Place 2nd Place 2nd Place 6th Place 2nd Place 3rd Place 2nd Place 3rd Place 4th Place 5th Place 4th Place 5th Place 6th Place 6th Place | Duchesne Panguitch Rich Altamont Bryce Valley Milford  Manti         |

| 5 <sup>th</sup> Place       | Richfield      | Golf (cont.)          |                | Softball (con               | t.)            |
|-----------------------------|----------------|-----------------------|----------------|-----------------------------|----------------|
| 6 <sup>th</sup> Place       | South Summit   | 4th Place             | Juan Diego     | 4A                          |                |
|                             |                | 5 <sup>th</sup> Place | Grand          | 1 <sup>st</sup> Place       | Bonneville     |
| 3A                          |                |                       |                | 2 <sup>nd</sup> Place       | Orem           |
| 1 <sup>st</sup> Place       | Uintah         | 3A                    |                |                             |                |
| 2 <sup>nd</sup> Place       | Snow Canyon    | 1 <sup>st</sup> Place | Dixie          | 5A                          |                |
| 3 <sup>rd</sup> Place       | Lehi           | 2 <sup>nd</sup> Place | Judge Memorial | 1 <sup>st</sup> Place       | Alta           |
| 4 <sup>th</sup> Place       | Ogden          | 3 <sup>rd</sup> Place | Union          | 2 <sup>nd</sup> Place       | Bingham        |
| 5 <sup>th</sup> Place       | Dixie          |                       | Pine View      |                             | O              |
| 6 <sup>th</sup> Place       | Pine View      | 5th Place             | Ogden          | BOYS SWIM                   | IMING          |
|                             |                |                       |                | 3A                          |                |
| 4A                          |                | 4A                    |                | 1st Place                   | Judge          |
| 1st Place                   | Box Elder      | 1 <sup>st</sup> Place | East           | 2 <sup>nd</sup> Place       | Ogden          |
| 2 <sup>nd</sup> Place       | Murray         | 2 <sup>nd</sup> Place | Sky View       | 3rd Place                   | Pineview       |
| 3 <sup>rd</sup> Place       | Lone Peak      | 3 <sup>rd</sup> Place | Box Elder      | 4th Place                   | Lehi           |
| 4th Place                   | Cyprus         | 4th Place             | Spanish Fork   | 5th Place                   | Park City      |
| 5 <sup>th</sup> Place       | Pleasant Grove |                       | Pleasant Grove | 6th Place                   | Rowland Hall   |
| 6th Place                   | Spanish Fork   |                       |                |                             |                |
|                             |                | 5A                    |                | 4A                          |                |
|                             |                | 1 <sup>st</sup> Place | Alta           | 1 <sup>st</sup> Place       | East           |
| 5A                          |                | 2 <sup>nd</sup> Place | Brighton       | 2 <sup>nd</sup> Place       | Logan          |
| 1 <sup>st</sup> Place       | Bingham        | 3 <sup>rd</sup> Place | Fremont        | 3 <sup>rd</sup> Place       | Murray         |
| 2 <sup>nd</sup> Place       | Hillcrest      | 4 <sup>th</sup> Place | Viewmont       | 4 <sup>th</sup> Place       | Lone Peak      |
| 3 <sup>rd</sup> Place       | Fremont        | 5 <sup>th</sup> Place | Bingham        | 5 <sup>th</sup> Place       | Mountain Crest |
| 4 <sup>th</sup> Place       | Brighton       | 5 Tidee               | Dingilain      | 6 <sup>th</sup> Place       | Highland       |
| 5 <sup>th</sup> Place       | Davis          | BOYS SOCC             | ER             | o Tiacc                     | mgmand         |
| 6 <sup>th</sup> Place       | Hunter         | 3A                    |                | 5A                          |                |
|                             |                | 1 <sup>st</sup> Place | Park City      | 1 <sup>st</sup> Place       | Skyline        |
| FOOTBALL                    |                | 2 <sup>nd</sup> Place | Morgan         | 2 <sup>nd</sup> Place       | Kearns         |
| 1A                          |                | - 1.000               | ···organi      | 3 <sup>rd</sup> Place       | Bingham        |
| 1 <sup>st</sup> Place       | Monticello     | 4A                    |                | 4 <sup>th</sup> Place       | Cottonwood     |
| 2 <sup>nd</sup> Place       | Enterprise     | 1 <sup>st</sup> Place | Sky View       | 5 <sup>th</sup> Place       | Taylorsville   |
| 2 Tidee                     | Bitterprise    | 2 <sup>nd</sup> Place | Springville    | 6 <sup>th</sup> Place       | Brighton       |
| 2A                          |                | Z Tidec               | Springvine     | 0 Trace                     | Drigition      |
| 1 <sup>st</sup> Place       | Manti          | 5A                    |                | GIRLS SWII                  | MMINC          |
| 2 <sup>nd</sup> Place       | Juan Diego     | 1 <sup>st</sup> Place | Weber          | 3A                          | VIIVIIIIG      |
| 2 Tidee                     | Juan Diego     | 2 <sup>nd</sup> Place | Brighton       | 1 <sup>st</sup> Place       | Judge          |
| 3A                          |                | Z TideC               | Drighton       | 2 <sup>nd</sup> Place       | Park City      |
| 1 <sup>st</sup> Place       | Bear River     | GIRLS SOCO            | TPD            | 3 <sup>rd</sup> Place       | Tooele         |
| 2 <sup>nd</sup> Place       | Grantsville    | 3A                    | J.L.K          | 4 <sup>th</sup> Place       | Snow Canyon    |
| 2 Tidee                     | Grantsvine     | 1 <sup>st</sup> Place | Judge Memorial | 5 <sup>th</sup> Place       | Lehi           |
| 4A                          |                | 2 <sup>nd</sup> Place | Ogden          | 6 <sup>th</sup> Place       | Bear River     |
| 1 <sup>st</sup> Place       | Bountiful      | Z TideC               | Ogucii         | 0 Trace                     | Deal Rivel     |
| 2 <sup>nd</sup> Place       | Logan          | 4A                    |                | 4A                          |                |
| Z Tracc                     | Logan          | 1 <sup>st</sup> Place | Bountiful      | 1 <sup>st</sup> Place       | American Fork  |
| 5A                          |                | 2 <sup>nd</sup> Place | East           | 2 <sup>nd</sup> Place       | Lone Peak      |
| 1 <sup>st</sup> Place       | Hunter         | Z Tiacc               | Lasi           | 3 <sup>rd</sup> Place       | Logan          |
| 2 <sup>nd</sup> Place       | Skyline        | 5A                    |                | 4 <sup>th</sup> Place       | Mountain Crest |
| Z Trace                     | Skyllife       | 1 <sup>st</sup> Place | Bingham        | 5 <sup>th</sup> Place       |                |
| GOLF                        |                | 2 <sup>nd</sup> Place |                | 6 <sup>th</sup> Place       | Springville    |
| GOLF<br>1A                  |                | 2 Flace               | Skyline        | o Place                     | Murray         |
| 1 <sup>st</sup> Place       |                | COETDALI              |                | <b>5</b> A                  |                |
| 2 <sup>nd</sup> Place       |                | SOFTBALL<br>2A        |                | 5A<br>1 <sup>st</sup> Place | Claulina       |
| 3 <sup>rd</sup> Place       |                | 2A<br>1st Place       | South Sevier   | 2 <sup>nd</sup> Place       | Skyline        |
| 4 <sup>th</sup> Place       |                | 2 <sup>nd</sup> Place |                | 3 <sup>rd</sup> Place       | Kearns         |
| 4 Flace                     |                | z riace               | Juan Diego     | 4 <sup>th</sup> Place       | Brighton       |
| 2A                          |                | 3A                    |                | 5 <sup>th</sup> Place       | Hunter         |
| 2A<br>1 <sup>st</sup> Place | Richfield      | 1 <sup>st</sup> Place | Tooele         |                             | Bingham        |
| 2 <sup>nd</sup> Place       | Beaver         | 2 <sup>nd</sup> Place | Bear River     | 6 <sup>th</sup> Place       | Davis          |
| 3 <sup>rd</sup> Place       | Rowland Hall   | 2 Flace               | Deal KIVEF     |                             |                |
| J Flace                     | NUWIAHU HAH    |                       |                |                             |                |