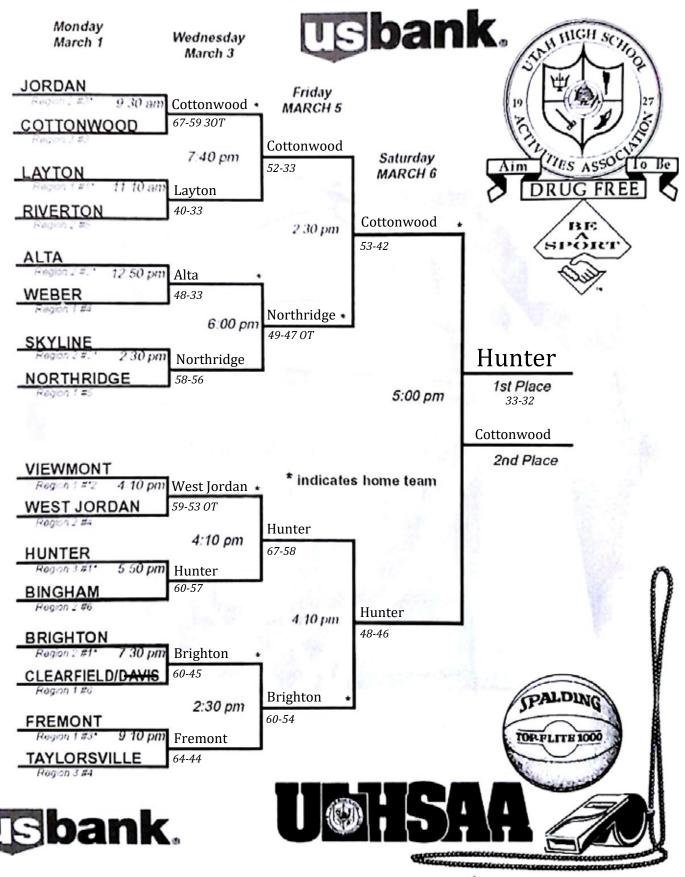

## 2003-2004 UHSAA RESULTS

| DACEDALI                                                                                                                                                                    |                                                                                                                 |                                                                                                                                                                                                                                                                                                                                    |                                                                                                                                                                         |                                                                                                                                                                                                                                                                                                       |                                                                      |
|-----------------------------------------------------------------------------------------------------------------------------------------------------------------------------|-----------------------------------------------------------------------------------------------------------------|------------------------------------------------------------------------------------------------------------------------------------------------------------------------------------------------------------------------------------------------------------------------------------------------------------------------------------|-------------------------------------------------------------------------------------------------------------------------------------------------------------------------|-------------------------------------------------------------------------------------------------------------------------------------------------------------------------------------------------------------------------------------------------------------------------------------------------------|----------------------------------------------------------------------|
| BASEBALL<br>1A                                                                                                                                                              |                                                                                                                 | <b>5A</b><br>1 <sup>st</sup> Place                                                                                                                                                                                                                                                                                                 | D.: -1.4                                                                                                                                                                | Girls Cross Co                                                                                                                                                                                                                                                                                        | untry (cont.)                                                        |
| 1 <sup>st</sup> Place                                                                                                                                                       | Danavitah                                                                                                       | 2 <sup>nd</sup> Place                                                                                                                                                                                                                                                                                                              | Brighton                                                                                                                                                                | 4 <sup>th</sup> Place                                                                                                                                                                                                                                                                                 | North Sevier                                                         |
| 2 <sup>nd</sup> Place                                                                                                                                                       | Panguitch<br>Waterford                                                                                          | 2" Place                                                                                                                                                                                                                                                                                                                           | Layton                                                                                                                                                                  | 5 <sup>th</sup> Place<br>6 <sup>th</sup> Place                                                                                                                                                                                                                                                        | Grand County                                                         |
| 2 Flace                                                                                                                                                                     | wateriord                                                                                                       | POVE CROS                                                                                                                                                                                                                                                                                                                          | S COUNTRY                                                                                                                                                               | 6" Place                                                                                                                                                                                                                                                                                              | Parowan                                                              |
| 2A                                                                                                                                                                          |                                                                                                                 | 1A                                                                                                                                                                                                                                                                                                                                 | SCOUNTRY                                                                                                                                                                | 2.4                                                                                                                                                                                                                                                                                                   |                                                                      |
| 1 <sup>st</sup> Place                                                                                                                                                       | Juan Diego                                                                                                      | 1 <sup>st</sup> Place                                                                                                                                                                                                                                                                                                              | St. Ionauk                                                                                                                                                              | 3A                                                                                                                                                                                                                                                                                                    | D 1 C'                                                               |
| 2 <sup>nd</sup> Place                                                                                                                                                       | Parowan                                                                                                         | 2 <sup>nd</sup> Place                                                                                                                                                                                                                                                                                                              | St. Joseph                                                                                                                                                              | 1 <sup>st</sup> Place                                                                                                                                                                                                                                                                                 | Park City                                                            |
| 2 Flace                                                                                                                                                                     | raiowaii                                                                                                        | 3 <sup>rd</sup> Place                                                                                                                                                                                                                                                                                                              | Piute                                                                                                                                                                   | 2 <sup>nd</sup> Place                                                                                                                                                                                                                                                                                 | Cedar                                                                |
| 3A                                                                                                                                                                          |                                                                                                                 | 4 <sup>th</sup> Place                                                                                                                                                                                                                                                                                                              | Bryce Valley                                                                                                                                                            | 3 <sup>rd</sup> Place                                                                                                                                                                                                                                                                                 | Ogden                                                                |
| 1 <sup>st</sup> Place                                                                                                                                                       | Bear River                                                                                                      | 5 <sup>th</sup> Place                                                                                                                                                                                                                                                                                                              | Escalante                                                                                                                                                               | 4 <sup>th</sup> Place                                                                                                                                                                                                                                                                                 | Judge Memorial                                                       |
| 2 <sup>nd</sup> Place                                                                                                                                                       | Cedar City                                                                                                      | 6 <sup>th</sup> Place                                                                                                                                                                                                                                                                                                              | Layton Christian Duchesne                                                                                                                                               | 5 <sup>th</sup> Place                                                                                                                                                                                                                                                                                 | Ben Lomond                                                           |
| 2 Flace                                                                                                                                                                     | Cedar City                                                                                                      | o Place                                                                                                                                                                                                                                                                                                                            | Duchesne                                                                                                                                                                | 6th Place                                                                                                                                                                                                                                                                                             | Uintah                                                               |
| 4A                                                                                                                                                                          |                                                                                                                 | 2A                                                                                                                                                                                                                                                                                                                                 |                                                                                                                                                                         | 4.4                                                                                                                                                                                                                                                                                                   |                                                                      |
| 1 <sup>st</sup> Place                                                                                                                                                       | Timpanogos                                                                                                      | 1 <sup>st</sup> Place                                                                                                                                                                                                                                                                                                              | North Summit                                                                                                                                                            | <b>4A</b><br>1 <sup>st</sup> Place                                                                                                                                                                                                                                                                    | M                                                                    |
| 2 <sup>nd</sup> Place                                                                                                                                                       | Murray                                                                                                          | 2 <sup>nd</sup> Place                                                                                                                                                                                                                                                                                                              | Richfield                                                                                                                                                               | 2 <sup>nd</sup> Place                                                                                                                                                                                                                                                                                 | Mountain View                                                        |
| 2 Trace                                                                                                                                                                     | iviuitay                                                                                                        | 3 <sup>rd</sup> Place                                                                                                                                                                                                                                                                                                              | North Sevier                                                                                                                                                            | 3 <sup>rd</sup> Place                                                                                                                                                                                                                                                                                 | Orem                                                                 |
| 5A                                                                                                                                                                          |                                                                                                                 | 4 <sup>th</sup> Place                                                                                                                                                                                                                                                                                                              | Rowland Hall                                                                                                                                                            | 4 <sup>th</sup> Place                                                                                                                                                                                                                                                                                 | American Fork                                                        |
| 1 <sup>st</sup> Place                                                                                                                                                       | Alta                                                                                                            | 5 <sup>th</sup> Place                                                                                                                                                                                                                                                                                                              | Juan Diego                                                                                                                                                              | 5 <sup>th</sup> Place                                                                                                                                                                                                                                                                                 | Murray                                                               |
| 2 <sup>nd</sup> Place                                                                                                                                                       | Skyline                                                                                                         | 6 <sup>th</sup> Place                                                                                                                                                                                                                                                                                                              | Parowan                                                                                                                                                                 | 6 <sup>th</sup> Place                                                                                                                                                                                                                                                                                 | Timpview                                                             |
| 2 Trace                                                                                                                                                                     | Skyllife                                                                                                        | o Flace                                                                                                                                                                                                                                                                                                                            | raiowan                                                                                                                                                                 | o Place                                                                                                                                                                                                                                                                                               | Timpanogos                                                           |
| BOYS BASKE                                                                                                                                                                  | TRALI                                                                                                           | 3A                                                                                                                                                                                                                                                                                                                                 |                                                                                                                                                                         | 5A                                                                                                                                                                                                                                                                                                    |                                                                      |
| 1A                                                                                                                                                                          | TIDALL                                                                                                          | 1 <sup>st</sup> Place                                                                                                                                                                                                                                                                                                              | Cedar                                                                                                                                                                   | 1 <sup>st</sup> Place                                                                                                                                                                                                                                                                                 | Fremont                                                              |
| 1 <sup>st</sup> Place                                                                                                                                                       | Manilla                                                                                                         | 2 <sup>nd</sup> Place                                                                                                                                                                                                                                                                                                              | Judge                                                                                                                                                                   | 2 <sup>nd</sup> Place                                                                                                                                                                                                                                                                                 | Davis                                                                |
| 2 <sup>nd</sup> Place                                                                                                                                                       | Duchesne                                                                                                        | 3 <sup>rd</sup> Place                                                                                                                                                                                                                                                                                                              | Ogden                                                                                                                                                                   | 3 <sup>rd</sup> Place                                                                                                                                                                                                                                                                                 | Skyline                                                              |
| 2 Trace                                                                                                                                                                     | Ducheshe                                                                                                        | 4 <sup>th</sup> Place                                                                                                                                                                                                                                                                                                              | Lehi                                                                                                                                                                    | 4 <sup>th</sup> Place                                                                                                                                                                                                                                                                                 |                                                                      |
| 2A                                                                                                                                                                          |                                                                                                                 | 5 <sup>th</sup> Place                                                                                                                                                                                                                                                                                                              | Park City                                                                                                                                                               | 5 <sup>th</sup> Place                                                                                                                                                                                                                                                                                 | Bingham<br>Jordan                                                    |
| 1 <sup>st</sup> Place                                                                                                                                                       | Parowan                                                                                                         | 6 <sup>th</sup> Place                                                                                                                                                                                                                                                                                                              | Pine View                                                                                                                                                               | 6 <sup>th</sup> Place                                                                                                                                                                                                                                                                                 | West Jordan                                                          |
| 2 <sup>nd</sup> Place                                                                                                                                                       | Manti                                                                                                           | o racc                                                                                                                                                                                                                                                                                                                             | Tille View                                                                                                                                                              | 0 Trace                                                                                                                                                                                                                                                                                               | west Jordan                                                          |
|                                                                                                                                                                             |                                                                                                                 |                                                                                                                                                                                                                                                                                                                                    |                                                                                                                                                                         |                                                                                                                                                                                                                                                                                                       |                                                                      |
| 2 Flace                                                                                                                                                                     | Manu                                                                                                            | 44                                                                                                                                                                                                                                                                                                                                 |                                                                                                                                                                         | ROVS DIVINO                                                                                                                                                                                                                                                                                           |                                                                      |
|                                                                                                                                                                             | Manu                                                                                                            | 4A                                                                                                                                                                                                                                                                                                                                 | Mountain View                                                                                                                                                           | BOYS DIVING                                                                                                                                                                                                                                                                                           | ł                                                                    |
| 3A                                                                                                                                                                          |                                                                                                                 | 1 <sup>st</sup> Place                                                                                                                                                                                                                                                                                                              | Mountain View                                                                                                                                                           | 1st Place                                                                                                                                                                                                                                                                                             | }                                                                    |
| 3A<br>1 <sup>st</sup> Place                                                                                                                                                 | Wasatch                                                                                                         | 1 <sup>st</sup> Place<br>2 <sup>nd</sup> Place                                                                                                                                                                                                                                                                                     | Provo                                                                                                                                                                   | 1 <sup>st</sup> Place<br>2 <sup>nd</sup> Place                                                                                                                                                                                                                                                        | ş.                                                                   |
| 3A                                                                                                                                                                          | Wasatch                                                                                                         | 1 <sup>st</sup> Place<br>2 <sup>nd</sup> Place<br>3 <sup>rd</sup> Place                                                                                                                                                                                                                                                            | Provo<br>Orem                                                                                                                                                           | 1 <sup>st</sup> Place<br>2 <sup>nd</sup> Place<br>3 <sup>rd</sup> Place                                                                                                                                                                                                                               |                                                                      |
| 3A<br>1 <sup>st</sup> Place<br>2 <sup>nd</sup> Place                                                                                                                        | Wasatch                                                                                                         | 1 <sup>st</sup> Place<br>2 <sup>nd</sup> Place<br>3 <sup>rd</sup> Place<br>4 <sup>th</sup> Place                                                                                                                                                                                                                                   | Provo<br>Orem<br>American Fork                                                                                                                                          | 1 <sup>st</sup> Place<br>2 <sup>nd</sup> Place<br>3 <sup>rd</sup> Place<br>4 <sup>th</sup> Place                                                                                                                                                                                                      |                                                                      |
| 3A 1st Place 2nd Place                                                                                                                                                      | Wasatch<br>Lehi                                                                                                 | 1 <sup>st</sup> Place<br>2 <sup>nd</sup> Place<br>3 <sup>rd</sup> Place<br>4 <sup>th</sup> Place<br>5 <sup>th</sup> Place                                                                                                                                                                                                          | Provo Orem American Fork Timpview                                                                                                                                       | 1 <sup>st</sup> Place<br>2 <sup>nd</sup> Place<br>3 <sup>rd</sup> Place                                                                                                                                                                                                                               |                                                                      |
| 3A 1st Place 2nd Place 4A 1st Place                                                                                                                                         | Wasatch<br>Lehi<br>Provo                                                                                        | 1 <sup>st</sup> Place<br>2 <sup>nd</sup> Place<br>3 <sup>rd</sup> Place<br>4 <sup>th</sup> Place                                                                                                                                                                                                                                   | Provo<br>Orem<br>American Fork                                                                                                                                          | 1st Place 2nd Place 3rd Place 4th Place 5th Place                                                                                                                                                                                                                                                     |                                                                      |
| 3A 1st Place 2nd Place                                                                                                                                                      | Wasatch<br>Lehi                                                                                                 | 1 <sup>st</sup> Place<br>2 <sup>nd</sup> Place<br>3 <sup>rd</sup> Place<br>4 <sup>th</sup> Place<br>5 <sup>th</sup> Place<br>6 <sup>th</sup> Place                                                                                                                                                                                 | Provo Orem American Fork Timpview                                                                                                                                       | 1st Place 2nd Place 3rd Place 4th Place 5th Place                                                                                                                                                                                                                                                     |                                                                      |
| 3A 1st Place 2nd Place 4A 1st Place 2nd Place                                                                                                                               | Wasatch<br>Lehi<br>Provo                                                                                        | 1st Place 2nd Place 3rd Place 4th Place 5th Place 6th Place                                                                                                                                                                                                                                                                        | Provo Orem American Fork Timpview Lone Peak                                                                                                                             | 1st Place 2nd Place 3rd Place 4th Place 5th Place GIRLS DIVING                                                                                                                                                                                                                                        |                                                                      |
| 3A 1st Place 2nd Place 4A 1st Place 2nd Place 5A                                                                                                                            | Wasatch<br>Lehi<br>Provo<br>Payson                                                                              | 1 <sup>st</sup> Place 2 <sup>nd</sup> Place 3 <sup>rd</sup> Place 4 <sup>th</sup> Place 5 <sup>th</sup> Place 6 <sup>th</sup> Place                                                                                                                                                                                                | Provo Orem American Fork Timpview Lone Peak Bingham                                                                                                                     | 1st Place 2nd Place 3rd Place 4th Place 5th Place GIRLS DIVING                                                                                                                                                                                                                                        |                                                                      |
| 3A 1st Place 2nd Place  4A 1st Place 2nd Place  5A 1st Place                                                                                                                | Wasatch<br>Lehi<br>Provo<br>Payson<br>Hunter                                                                    | 1 <sup>st</sup> Place 2 <sup>nd</sup> Place 3 <sup>rd</sup> Place 4 <sup>th</sup> Place 5 <sup>th</sup> Place 6 <sup>th</sup> Place 5 <b>A</b> 1 <sup>st</sup> Place 2 <sup>nd</sup> Place                                                                                                                                         | Provo Orem American Fork Timpview Lone Peak  Bingham Brighton                                                                                                           | 1st Place 2nd Place 3rd Place 4th Place 5th Place GIRLS DIVING 1st Place 2nd Place 3rd Place                                                                                                                                                                                                          |                                                                      |
| 3A 1st Place 2nd Place 4A 1st Place 2nd Place 5A                                                                                                                            | Wasatch<br>Lehi<br>Provo<br>Payson                                                                              | 1 <sup>st</sup> Place 2 <sup>nd</sup> Place 3 <sup>rd</sup> Place 4 <sup>th</sup> Place 5 <sup>th</sup> Place 6 <sup>th</sup> Place 5 <sup>th</sup> Place 3 <sup>rd</sup> Place 3 <sup>rd</sup> Place                                                                                                                              | Provo Orem American Fork Timpview Lone Peak  Bingham Brighton Jordan                                                                                                    | 1st Place 2nd Place 3rd Place 4th Place 5th Place GIRLS DIVING 1st Place 2nd Place 3rd Place 4th Place                                                                                                                                                                                                |                                                                      |
| 3A 1st Place 2nd Place  4A 1st Place 2nd Place  5A 1st Place 2nd Place                                                                                                      | Wasatch<br>Lehi<br>Provo<br>Payson<br>Hunter<br>Cottonwood                                                      | 1st Place 2nd Place 3rd Place 4th Place 5th Place 6th Place 5A 1st Place 2nd Place 2nd Place 4th Place                                                                                                                                                                                                                             | Provo Orem American Fork Timpview Lone Peak  Bingham Brighton Jordan Davis                                                                                              | 1st Place 2nd Place 3rd Place 4th Place 5th Place GIRLS DIVING 1st Place 2nd Place 3rd Place 4th Place 5th Place                                                                                                                                                                                      |                                                                      |
| 3A 1st Place 2nd Place  4A 1st Place 2nd Place  5A 1st Place 2nd Place  GIRLS BASK                                                                                          | Wasatch<br>Lehi<br>Provo<br>Payson<br>Hunter<br>Cottonwood                                                      | 1st Place 2nd Place 3rd Place 4th Place 5th Place 6th Place 2nd Place 3rd Place 4th Place 5th Place 5th Place 5th Place 5th Place 2nd Place 3rd Place 4th Place 5th Place 5th Place                                                                                                                                                | Provo Orem American Fork Timpview Lone Peak  Bingham Brighton Jordan Davis Weber                                                                                        | 1st Place 2nd Place 3rd Place 4th Place 5th Place GIRLS DIVING 1st Place 2nd Place 3rd Place 4th Place                                                                                                                                                                                                |                                                                      |
| 3A 1st Place 2nd Place  4A 1st Place 2nd Place  5A 1st Place 2nd Place  GIRLS BASK 1A                                                                                       | Wasatch Lehi  Provo Payson  Hunter Cottonwood                                                                   | 1st Place 2nd Place 3rd Place 4th Place 5th Place 6th Place 5A 1st Place 2nd Place 2nd Place 4th Place                                                                                                                                                                                                                             | Provo Orem American Fork Timpview Lone Peak  Bingham Brighton Jordan Davis                                                                                              | 1st Place 2nd Place 3rd Place 4th Place 5th Place GIRLS DIVING 1st Place 2nd Place 3rd Place 4th Place 5th Place 6th Place                                                                                                                                                                            | G                                                                    |
| 3A 1st Place 2nd Place  4A 1st Place 2nd Place  5A 1st Place 2nd Place  GIRLS BASK 1A 1st Place                                                                             | Wasatch Lehi  Provo Payson  Hunter Cottonwood  ETBALL  Wayne                                                    | 1st Place 2nd Place 3rd Place 4th Place 5th Place 6th Place  5A 1st Place 2nd Place 2nd Place 3rd Place 4th Place 5th Place 6th Place 6th Place                                                                                                                                                                                    | Provo Orem American Fork Timpview Lone Peak  Bingham Brighton Jordan Davis Weber Fremont                                                                                | 1st Place 2nd Place 3rd Place 4th Place 5th Place GIRLS DIVING 1st Place 2nd Place 3rd Place 4th Place 5th Place 6th Place 6th Place                                                                                                                                                                  | G                                                                    |
| 3A 1st Place 2nd Place  4A 1st Place 2nd Place  5A 1st Place 2nd Place  GIRLS BASK 1A                                                                                       | Wasatch Lehi  Provo Payson  Hunter Cottonwood                                                                   | 1st Place 2nd Place 3rd Place 4th Place 5th Place 6th Place  5A 1st Place 2nd Place 3rd Place 4th Place 3rd Place 4th Place 5th Place 4th Place 5th Place 5th Place 6th Place                                                                                                                                                      | Provo Orem American Fork Timpview Lone Peak  Bingham Brighton Jordan Davis Weber                                                                                        | 1st Place 2nd Place 3rd Place 4th Place 5th Place GIRLS DIVING 1st Place 2nd Place 3rd Place 4th Place 5th Place 6th Place DRILL TEAM 1A                                                                                                                                                              | G                                                                    |
| 3A 1st Place 2nd Place  4A 1st Place 2nd Place  5A 1st Place 2nd Place  GIRLS BASK 1A 1st Place 2nd Place                                                                   | Wasatch Lehi  Provo Payson  Hunter Cottonwood  ETBALL  Wayne                                                    | 1st Place 2nd Place 3rd Place 4th Place 5th Place 6th Place  5A 1st Place 2nd Place 3rd Place 4th Place 6th Place Grid Place 4th Place 5th Place 4th Place 5th Place 6th Place 6th Place                                                                                                                                           | Provo Orem American Fork Timpview Lone Peak  Bingham Brighton Jordan Davis Weber Fremont                                                                                | 1st Place 2nd Place 3rd Place 4th Place 5th Place GIRLS DIVING 1st Place 2nd Place 3rd Place 4th Place 5th Place 4th Place 5th Place 5th Place 6th Place DRILL TEAM 1A 1st Place                                                                                                                      | G<br>Duchesne                                                        |
| 3A 1st Place 2nd Place  4A 1st Place 2nd Place  5A 1st Place 2nd Place  GIRLS BASK 1A 1st Place                                                                             | Wasatch Lehi  Provo Payson  Hunter Cottonwood  ETBALL  Wayne Panguitch                                          | 1st Place 2nd Place 3rd Place 4th Place 5th Place 6th Place 5A 1st Place 2nd Place 2nd Place 4th Place 6th Place 5th Place 5rd Place 4rd Place 5th Place 5th Place 5th Place 6th Place 6th Place                                                                                                                                   | Provo Orem American Fork Timpview Lone Peak  Bingham Brighton Jordan Davis Weber Fremont  SS COUNTRY  St. Joseph                                                        | 1st Place 2nd Place 3rd Place 3rd Place 4th Place 5th Place GIRLS DIVING 1st Place 2nd Place 3rd Place 4th Place 5th Place 6th Place 6th Place DRILL TEAM 1A 1st Place 2nd Place                                                                                                                      | Duchesne<br>Panguitch                                                |
| 3A 1st Place 2nd Place  4A 1st Place 2nd Place  5A 1st Place 2nd Place  GIRLS BASK 1A 1st Place 2nd Place  2nd Place 2nd Place                                              | Wasatch Lehi  Provo Payson  Hunter Cottonwood  ETBALL  Wayne Panguitch  Beaver                                  | 1st Place 2nd Place 3rd Place 4th Place 5th Place 6th Place 5A 1st Place 2nd Place 3rd Place 4th Place 5th Place 6th Place 5rd Place 4th Place 5th Place 5th Place 5th Place 6th Place 6th Place 6th Place                                                                                                                         | Provo Orem American Fork Timpview Lone Peak  Bingham Brighton Jordan Davis Weber Fremont  SS COUNTRY  St. Joseph Wayne                                                  | 1st Place 2nd Place 3rd Place 4th Place 5th Place  GIRLS DIVING 1st Place 2nd Place 3rd Place 4th Place 5th Place 6th Place 6th Place DRILL TEAM 1A 1st Place 2nd Place 3rd Place                                                                                                                     | Duchesne<br>Panguitch<br>Rich                                        |
| 3A 1st Place 2nd Place  4A 1st Place 2nd Place  5A 1st Place 2nd Place  GIRLS BASK 1A 1st Place 2nd Place                                                                   | Wasatch Lehi  Provo Payson  Hunter Cottonwood  ETBALL  Wayne Panguitch                                          | 1st Place 2nd Place 3rd Place 4th Place 5th Place 6th Place 5A 1st Place 2nd Place 3rd Place 4th Place 5th Place 6th Place 3rd Place 4th Place 5th Place 5th Place 4th Place 5th Place 6th Place 6th Place 6th Place 6th Place 3rd Place 3rd Place 2nd Place 3rd Place                                                             | Provo Orem American Fork Timpview Lone Peak  Bingham Brighton Jordan Davis Weber Fremont  SS COUNTRY  St. Joseph Wayne Valley                                           | 1st Place 2nd Place 3rd Place 4th Place 5th Place  GIRLS DIVING 1st Place 2nd Place 3rd Place 4th Place 5th Place 6th Place 6th Place DRILL TEAM 1A 1st Place 2nd Place 2nd Place 4th Place 4th Place 4th Place 4th Place                                                                             | Duchesne<br>Panguitch<br>Rich<br>Altamont                            |
| 3A 1st Place 2nd Place  4A 1st Place 2nd Place  5A 1st Place 2nd Place  GIRLS BASK 1A 1st Place 2nd Place  2nd Place  2nd Place 2nd Place                                   | Wasatch Lehi  Provo Payson  Hunter Cottonwood  ETBALL  Wayne Panguitch  Beaver                                  | 1st Place 2nd Place 3rd Place 4th Place 5th Place 6th Place 5A 1st Place 2nd Place 3rd Place 4th Place 5th Place 6th Place 3rd Place 4th Place 5th Place 5th Place 5th Place 6th Place 6th Place 6th Place 6th Place 4th Place 4th Place 2nd Place 2nd Place 2nd Place 4th Place 4th Place                                         | Provo Orem American Fork Timpview Lone Peak  Bingham Brighton Jordan Davis Weber Fremont  SS COUNTRY  St. Joseph Wayne Valley Waterford                                 | 1st Place 2nd Place 3rd Place 3rd Place 4th Place 5th Place  GIRLS DIVING 1st Place 2nd Place 3rd Place 4th Place 5th Place 6th Place DRILL TEAM 1st Place 2nd Place 2nd Place 2nd Place 5th Place                                        | Duchesne Panguitch Rich Altamont Bryce Valley                        |
| 3A 1st Place 2nd Place  4A 1st Place 2nd Place  5A 1st Place 2nd Place  GIRLS BASK 1A 1st Place 2nd Place  2A 1st Place 2nd Place  3A                                       | Wasatch Lehi  Provo Payson  Hunter Cottonwood  ETBALL  Wayne Panguitch  Beaver Enterprise                       | 1st Place 2nd Place 3rd Place 4th Place 5th Place 6th Place 5A 1st Place 2nd Place 3rd Place 4th Place 5th Place 6th Place 3rd Place 4th Place 5th Place 6th Place 5th Place 6th Place 6th Place 5th Place 6th Place 5th Place 2nd Place 2nd Place 2nd Place 3rd Place 5th Place 5th Place 5th Place 5th Place                     | Provo Orem American Fork Timpview Lone Peak  Bingham Brighton Jordan Davis Weber Fremont  SS COUNTRY  St. Joseph Wayne Valley Waterford West Desert                     | 1st Place 2nd Place 3rd Place 4th Place 5th Place  GIRLS DIVING 1st Place 2nd Place 3rd Place 4th Place 5th Place 6th Place 6th Place DRILL TEAM 1A 1st Place 2nd Place 2nd Place 4th Place 4th Place 4th Place 4th Place                                                                             | Duchesne<br>Panguitch<br>Rich<br>Altamont                            |
| 3A 1st Place 2nd Place  4A 1st Place 2nd Place  5A 1st Place 2nd Place  GIRLS BASK 1A 1st Place 2nd Place  2nd Place  3A 1st Place 2nd Place                                | Wasatch Lehi  Provo Payson  Hunter Cottonwood  ETBALL  Wayne Panguitch  Beaver Enterprise  Morgan               | 1st Place 2nd Place 3rd Place 4th Place 5th Place 6th Place 5A 1st Place 2nd Place 3rd Place 4th Place 5th Place 6th Place 3rd Place 4th Place 5th Place 5th Place 5th Place 6th Place 6th Place 6th Place 6th Place 4th Place 4th Place 2nd Place 2nd Place 2nd Place 4th Place 4th Place                                         | Provo Orem American Fork Timpview Lone Peak  Bingham Brighton Jordan Davis Weber Fremont  SS COUNTRY  St. Joseph Wayne Valley Waterford                                 | 1st Place 2nd Place 3rd Place 4th Place 5th Place  GIRLS DIVING 1st Place 2nd Place 3rd Place 4th Place 5th Place 6th Place  DRILL TEAM 1A 1st Place 2nd Place 3rd Place 5th Place 6th Place 6th Place 6th Place 6th Place 6th Place                                                                  | Duchesne Panguitch Rich Altamont Bryce Valley                        |
| 3A 1st Place 2nd Place  4A 1st Place 2nd Place  5A 1st Place 2nd Place  GIRLS BASK 1A 1st Place 2nd Place  2A 1st Place 2nd Place  3A                                       | Wasatch Lehi  Provo Payson  Hunter Cottonwood  ETBALL  Wayne Panguitch  Beaver Enterprise                       | 1st Place 2nd Place 3rd Place 4th Place 5th Place 6th Place  5A 1st Place 2nd Place 3rd Place 4th Place 5th Place 6th Place 3rd Place 4th Place 5th Place 6th Place 6th Place 5th Place 2nd Place 3rd Place 2nd Place 3rd Place 5th Place 6th Place 6th Place 6th Place                                                            | Provo Orem American Fork Timpview Lone Peak  Bingham Brighton Jordan Davis Weber Fremont  SS COUNTRY  St. Joseph Wayne Valley Waterford West Desert                     | 1st Place 2nd Place 3rd Place 4th Place 5th Place  GIRLS DIVING 1st Place 2nd Place 3rd Place 4th Place 5th Place 6th Place DRILL TEAM 1A 1st Place 2nd Place 3rd Place 2nd Place 6th Place 2nd Place 5th Place 2nd Place 3rd Place 4th Place 5th Place 4th Place 5th Place                           | Duchesne<br>Panguitch<br>Rich<br>Altamont<br>Bryce Valley<br>Milford |
| 3A  1st Place 2nd Place  4A  1st Place 2nd Place  5A  1st Place 2nd Place  GIRLS BASK  1A  1st Place 2nd Place  2nd Place  3A  1st Place 2nd Place  3A  1st Place 2nd Place | Wasatch Lehi  Provo Payson  Hunter Cottonwood  ETBALL  Wayne Panguitch  Beaver Enterprise  Morgan               | 1st Place 2nd Place 3rd Place 4th Place 5th Place 6th Place 5A 1st Place 2nd Place 3rd Place 4th Place 5th Place 6th Place 3rd Place 4th Place 5th Place 6th Place 6th Place 5th Place 2nd Place 2nd Place 3rd Place 3rd Place 5th Place 6th Place 5th Place           | Provo Orem American Fork Timpview Lone Peak  Bingham Brighton Jordan Davis Weber Fremont  SS COUNTRY  St. Joseph Wayne Valley Waterford West Desert Duchesne            | 1st Place 2nd Place 3rd Place 4th Place 5th Place  GIRLS DIVING 1st Place 2nd Place 3rd Place 4th Place 5th Place 6th Place 2nd Place 6th Place 2nd Place 6th Place 2nd Place 2nd Place 6th Place 2nd Place 3rd Place 2nd Place 3rd Place 4th Place 5th Place 4th Place 5th Place 6th Place 6th Place | Duchesne Panguitch Rich Altamont Bryce Valley Milford  Manti         |
| 3A  1st Place 2nd Place  4A  1st Place 2nd Place  5A  1st Place 2nd Place  GIRLS BASK  1A  1st Place 2nd Place  2nd Place  3A  1st Place 2nd Place  3A  1st Place 2nd Place | Wasatch Lehi  Provo Payson  Hunter Cottonwood  ETBALL  Wayne Panguitch  Beaver Enterprise  Morgan North Sanpete | 1st Place 2nd Place 3rd Place 4th Place 5th Place 6th Place 5A 1st Place 2nd Place 3rd Place 4th Place 5th Place 6th Place 3rd Place 4th Place 5th Place 6th Place 6th Place 5th Place 2nd Place 2nd Place 2nd Place 3rd Place 3rd Place 4th Place 5th Place 5th Place 4th Place 5th Place 5th Place 5th Place 5th Place 5th Place | Provo Orem American Fork Timpview Lone Peak  Bingham Brighton Jordan Davis Weber Fremont  SS COUNTRY  St. Joseph Wayne Valley Waterford West Desert Duchesne  Richfield | 1st Place 2nd Place 3rd Place 4th Place 5th Place  GIRLS DIVING 1st Place 2nd Place 3rd Place 4th Place 5th Place 6th Place 0nd Place 2nd Place 5th Place 6th Place 2nd Place 2nd Place 2nd Place 3rd Place 3rd Place 4th Place 5th Place 4th Place 5th Place 2nd Place 5th Place 2nd Place 5th Place | Duchesne Panguitch Rich Altamont Bryce Valley Milford  Manti Millard |
| 3A  1st Place 2nd Place  4A  1st Place 2nd Place  5A  1st Place 2nd Place  GIRLS BASK  1A  1st Place 2nd Place  2nd Place  3A  1st Place 2nd Place  3A  1st Place 2nd Place | Wasatch Lehi  Provo Payson  Hunter Cottonwood  ETBALL  Wayne Panguitch  Beaver Enterprise  Morgan               | 1st Place 2nd Place 3rd Place 4th Place 5th Place 6th Place 5A 1st Place 2nd Place 3rd Place 4th Place 5th Place 6th Place 3rd Place 4th Place 5th Place 6th Place 6th Place 5th Place 2nd Place 2nd Place 3rd Place 3rd Place 5th Place 6th Place 5th Place           | Provo Orem American Fork Timpview Lone Peak  Bingham Brighton Jordan Davis Weber Fremont  SS COUNTRY  St. Joseph Wayne Valley Waterford West Desert Duchesne            | 1st Place 2nd Place 3rd Place 4th Place 5th Place  GIRLS DIVING 1st Place 2nd Place 3rd Place 4th Place 5th Place 6th Place 2nd Place 6th Place 2nd Place 6th Place 2nd Place 2nd Place 6th Place 2nd Place 3rd Place 2nd Place 3rd Place 4th Place 5th Place 4th Place 5th Place 6th Place 6th Place | Duchesne Panguitch Rich Altamont Bryce Valley Milford  Manti         |