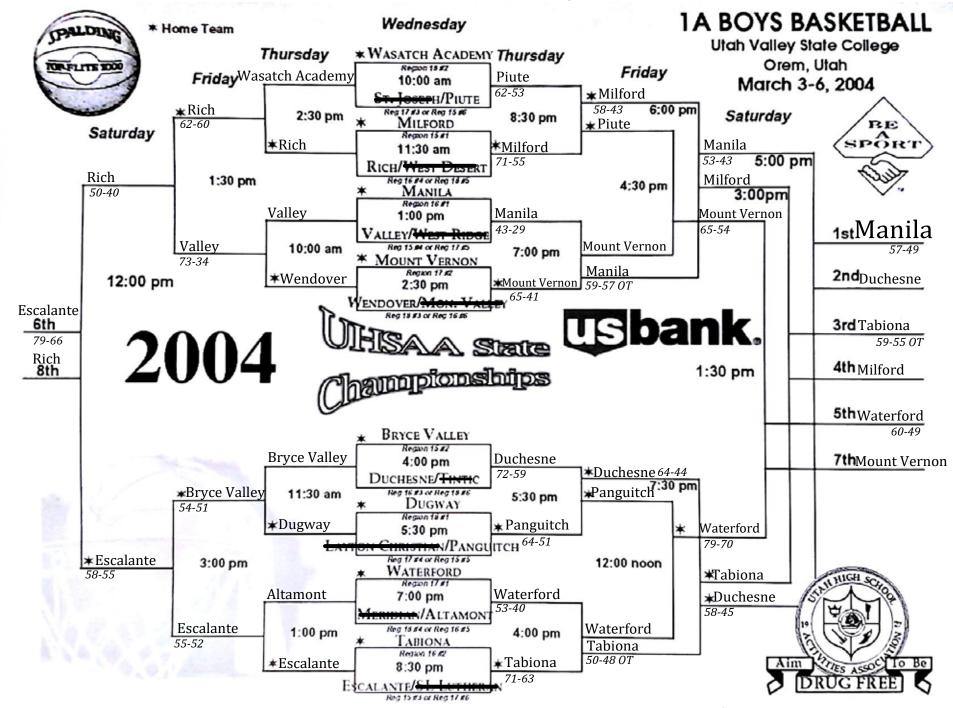

## 2003-2004 UHSAA RESULTS

| DACEDALI                                                                                                                                                                    |                                                                                                                 |                                                                                                                                                                                                                                                                                                                                    |                                                                                                                                                                         |                                                                                                                                                                                                                                                                                                       |                                                                      |
|-----------------------------------------------------------------------------------------------------------------------------------------------------------------------------|-----------------------------------------------------------------------------------------------------------------|------------------------------------------------------------------------------------------------------------------------------------------------------------------------------------------------------------------------------------------------------------------------------------------------------------------------------------|-------------------------------------------------------------------------------------------------------------------------------------------------------------------------|-------------------------------------------------------------------------------------------------------------------------------------------------------------------------------------------------------------------------------------------------------------------------------------------------------|----------------------------------------------------------------------|
| BASEBALL<br>1A                                                                                                                                                              |                                                                                                                 | <b>5A</b><br>1 <sup>st</sup> Place                                                                                                                                                                                                                                                                                                 | D.: -1.4                                                                                                                                                                | Girls Cross Co                                                                                                                                                                                                                                                                                        | untry (cont.)                                                        |
| 1 <sup>st</sup> Place                                                                                                                                                       | Danavitah                                                                                                       | 2 <sup>nd</sup> Place                                                                                                                                                                                                                                                                                                              | Brighton                                                                                                                                                                | 4 <sup>th</sup> Place                                                                                                                                                                                                                                                                                 | North Sevier                                                         |
| 2 <sup>nd</sup> Place                                                                                                                                                       | Panguitch<br>Waterford                                                                                          | 2" Place                                                                                                                                                                                                                                                                                                                           | Layton                                                                                                                                                                  | 5 <sup>th</sup> Place<br>6 <sup>th</sup> Place                                                                                                                                                                                                                                                        | Grand County                                                         |
| 2 Flace                                                                                                                                                                     | wateriord                                                                                                       | POVE CROS                                                                                                                                                                                                                                                                                                                          | S COUNTRY                                                                                                                                                               | 6" Place                                                                                                                                                                                                                                                                                              | Parowan                                                              |
| 2A                                                                                                                                                                          |                                                                                                                 | 1A                                                                                                                                                                                                                                                                                                                                 | SCOUNTRY                                                                                                                                                                | 2.4                                                                                                                                                                                                                                                                                                   |                                                                      |
| 1 <sup>st</sup> Place                                                                                                                                                       | Juan Diego                                                                                                      | 1 <sup>st</sup> Place                                                                                                                                                                                                                                                                                                              | St. Ionauk                                                                                                                                                              | 3A                                                                                                                                                                                                                                                                                                    | D 1 C'                                                               |
| 2 <sup>nd</sup> Place                                                                                                                                                       | Parowan                                                                                                         | 2 <sup>nd</sup> Place                                                                                                                                                                                                                                                                                                              | St. Joseph                                                                                                                                                              | 1 <sup>st</sup> Place                                                                                                                                                                                                                                                                                 | Park City                                                            |
| 2 Flace                                                                                                                                                                     | raiowaii                                                                                                        | 3 <sup>rd</sup> Place                                                                                                                                                                                                                                                                                                              | Piute                                                                                                                                                                   | 2 <sup>nd</sup> Place                                                                                                                                                                                                                                                                                 | Cedar                                                                |
| 3A                                                                                                                                                                          |                                                                                                                 | 4 <sup>th</sup> Place                                                                                                                                                                                                                                                                                                              | Bryce Valley                                                                                                                                                            | 3 <sup>rd</sup> Place                                                                                                                                                                                                                                                                                 | Ogden                                                                |
| 1 <sup>st</sup> Place                                                                                                                                                       | Bear River                                                                                                      | 5 <sup>th</sup> Place                                                                                                                                                                                                                                                                                                              | Escalante                                                                                                                                                               | 4 <sup>th</sup> Place                                                                                                                                                                                                                                                                                 | Judge Memorial                                                       |
| 2 <sup>nd</sup> Place                                                                                                                                                       | Cedar City                                                                                                      | 6 <sup>th</sup> Place                                                                                                                                                                                                                                                                                                              | Layton Christian Duchesne                                                                                                                                               | 5 <sup>th</sup> Place                                                                                                                                                                                                                                                                                 | Ben Lomond                                                           |
| 2 Flace                                                                                                                                                                     | Cedar City                                                                                                      | o Place                                                                                                                                                                                                                                                                                                                            | Duchesne                                                                                                                                                                | 6th Place                                                                                                                                                                                                                                                                                             | Uintah                                                               |
| 4A                                                                                                                                                                          |                                                                                                                 | 2A                                                                                                                                                                                                                                                                                                                                 |                                                                                                                                                                         | 4.4                                                                                                                                                                                                                                                                                                   |                                                                      |
| 1 <sup>st</sup> Place                                                                                                                                                       | Timpanogos                                                                                                      | 1 <sup>st</sup> Place                                                                                                                                                                                                                                                                                                              | North Summit                                                                                                                                                            | <b>4A</b><br>1 <sup>st</sup> Place                                                                                                                                                                                                                                                                    | M                                                                    |
| 2 <sup>nd</sup> Place                                                                                                                                                       | Murray                                                                                                          | 2 <sup>nd</sup> Place                                                                                                                                                                                                                                                                                                              | Richfield                                                                                                                                                               | 2 <sup>nd</sup> Place                                                                                                                                                                                                                                                                                 | Mountain View                                                        |
| 2 Trace                                                                                                                                                                     | iviuitay                                                                                                        | 3 <sup>rd</sup> Place                                                                                                                                                                                                                                                                                                              | North Sevier                                                                                                                                                            | 3 <sup>rd</sup> Place                                                                                                                                                                                                                                                                                 | Orem                                                                 |
| 5A                                                                                                                                                                          |                                                                                                                 | 4 <sup>th</sup> Place                                                                                                                                                                                                                                                                                                              | Rowland Hall                                                                                                                                                            | 4 <sup>th</sup> Place                                                                                                                                                                                                                                                                                 | American Fork                                                        |
| 1 <sup>st</sup> Place                                                                                                                                                       | Alta                                                                                                            | 5 <sup>th</sup> Place                                                                                                                                                                                                                                                                                                              | Juan Diego                                                                                                                                                              | 5 <sup>th</sup> Place                                                                                                                                                                                                                                                                                 | Murray                                                               |
| 2 <sup>nd</sup> Place                                                                                                                                                       | Skyline                                                                                                         | 6 <sup>th</sup> Place                                                                                                                                                                                                                                                                                                              | Parowan                                                                                                                                                                 | 6 <sup>th</sup> Place                                                                                                                                                                                                                                                                                 | Timpview                                                             |
| 2 Trace                                                                                                                                                                     | Skyllife                                                                                                        | o Flace                                                                                                                                                                                                                                                                                                                            | raiowan                                                                                                                                                                 | o Place                                                                                                                                                                                                                                                                                               | Timpanogos                                                           |
| BOYS BASKE                                                                                                                                                                  | TRALI                                                                                                           | 3A                                                                                                                                                                                                                                                                                                                                 |                                                                                                                                                                         | 5A                                                                                                                                                                                                                                                                                                    |                                                                      |
| 1A                                                                                                                                                                          | TIDALL                                                                                                          | 1 <sup>st</sup> Place                                                                                                                                                                                                                                                                                                              | Cedar                                                                                                                                                                   | 1 <sup>st</sup> Place                                                                                                                                                                                                                                                                                 | Fremont                                                              |
| 1 <sup>st</sup> Place                                                                                                                                                       | Manilla                                                                                                         | 2 <sup>nd</sup> Place                                                                                                                                                                                                                                                                                                              | Judge                                                                                                                                                                   | 2 <sup>nd</sup> Place                                                                                                                                                                                                                                                                                 | Davis                                                                |
| 2 <sup>nd</sup> Place                                                                                                                                                       | Duchesne                                                                                                        | 3 <sup>rd</sup> Place                                                                                                                                                                                                                                                                                                              | Ogden                                                                                                                                                                   | 3 <sup>rd</sup> Place                                                                                                                                                                                                                                                                                 | Skyline                                                              |
| 2 Trace                                                                                                                                                                     | Ducheshe                                                                                                        | 4 <sup>th</sup> Place                                                                                                                                                                                                                                                                                                              | Lehi                                                                                                                                                                    | 4 <sup>th</sup> Place                                                                                                                                                                                                                                                                                 |                                                                      |
| 2A                                                                                                                                                                          |                                                                                                                 | 5 <sup>th</sup> Place                                                                                                                                                                                                                                                                                                              | Park City                                                                                                                                                               | 5 <sup>th</sup> Place                                                                                                                                                                                                                                                                                 | Bingham<br>Jordan                                                    |
| 1 <sup>st</sup> Place                                                                                                                                                       | Parowan                                                                                                         | 6 <sup>th</sup> Place                                                                                                                                                                                                                                                                                                              | Pine View                                                                                                                                                               | 6 <sup>th</sup> Place                                                                                                                                                                                                                                                                                 | West Jordan                                                          |
| 2 <sup>nd</sup> Place                                                                                                                                                       | Manti                                                                                                           | o racc                                                                                                                                                                                                                                                                                                                             | Tille View                                                                                                                                                              | 0 Trace                                                                                                                                                                                                                                                                                               | west Jordan                                                          |
|                                                                                                                                                                             |                                                                                                                 |                                                                                                                                                                                                                                                                                                                                    |                                                                                                                                                                         |                                                                                                                                                                                                                                                                                                       |                                                                      |
| 2 Flace                                                                                                                                                                     | Manu                                                                                                            | 44                                                                                                                                                                                                                                                                                                                                 |                                                                                                                                                                         | ROVS DIVINO                                                                                                                                                                                                                                                                                           |                                                                      |
|                                                                                                                                                                             | Manu                                                                                                            | 4A                                                                                                                                                                                                                                                                                                                                 | Mountain View                                                                                                                                                           | BOYS DIVING                                                                                                                                                                                                                                                                                           | ł                                                                    |
| 3A                                                                                                                                                                          |                                                                                                                 | 1 <sup>st</sup> Place                                                                                                                                                                                                                                                                                                              | Mountain View                                                                                                                                                           | 1st Place                                                                                                                                                                                                                                                                                             | }                                                                    |
| 3A<br>1 <sup>st</sup> Place                                                                                                                                                 | Wasatch                                                                                                         | 1 <sup>st</sup> Place<br>2 <sup>nd</sup> Place                                                                                                                                                                                                                                                                                     | Provo                                                                                                                                                                   | 1 <sup>st</sup> Place<br>2 <sup>nd</sup> Place                                                                                                                                                                                                                                                        | ş.                                                                   |
| 3A                                                                                                                                                                          | Wasatch                                                                                                         | 1 <sup>st</sup> Place<br>2 <sup>nd</sup> Place<br>3 <sup>rd</sup> Place                                                                                                                                                                                                                                                            | Provo<br>Orem                                                                                                                                                           | 1 <sup>st</sup> Place<br>2 <sup>nd</sup> Place<br>3 <sup>rd</sup> Place                                                                                                                                                                                                                               |                                                                      |
| 3A<br>1 <sup>st</sup> Place<br>2 <sup>nd</sup> Place                                                                                                                        | Wasatch                                                                                                         | 1 <sup>st</sup> Place<br>2 <sup>nd</sup> Place<br>3 <sup>rd</sup> Place<br>4 <sup>th</sup> Place                                                                                                                                                                                                                                   | Provo<br>Orem<br>American Fork                                                                                                                                          | 1 <sup>st</sup> Place<br>2 <sup>nd</sup> Place<br>3 <sup>rd</sup> Place<br>4 <sup>th</sup> Place                                                                                                                                                                                                      |                                                                      |
| 3A 1st Place 2nd Place                                                                                                                                                      | Wasatch<br>Lehi                                                                                                 | 1 <sup>st</sup> Place<br>2 <sup>nd</sup> Place<br>3 <sup>rd</sup> Place<br>4 <sup>th</sup> Place<br>5 <sup>th</sup> Place                                                                                                                                                                                                          | Provo Orem American Fork Timpview                                                                                                                                       | 1 <sup>st</sup> Place<br>2 <sup>nd</sup> Place<br>3 <sup>rd</sup> Place                                                                                                                                                                                                                               |                                                                      |
| 3A 1st Place 2nd Place 4A 1st Place                                                                                                                                         | Wasatch<br>Lehi<br>Provo                                                                                        | 1 <sup>st</sup> Place<br>2 <sup>nd</sup> Place<br>3 <sup>rd</sup> Place<br>4 <sup>th</sup> Place                                                                                                                                                                                                                                   | Provo<br>Orem<br>American Fork                                                                                                                                          | 1st Place 2nd Place 3rd Place 4th Place 5th Place                                                                                                                                                                                                                                                     |                                                                      |
| 3A 1st Place 2nd Place                                                                                                                                                      | Wasatch<br>Lehi                                                                                                 | 1 <sup>st</sup> Place<br>2 <sup>nd</sup> Place<br>3 <sup>rd</sup> Place<br>4 <sup>th</sup> Place<br>5 <sup>th</sup> Place<br>6 <sup>th</sup> Place                                                                                                                                                                                 | Provo Orem American Fork Timpview                                                                                                                                       | 1st Place 2nd Place 3rd Place 4th Place 5th Place                                                                                                                                                                                                                                                     |                                                                      |
| 3A 1st Place 2nd Place 4A 1st Place 2nd Place                                                                                                                               | Wasatch<br>Lehi<br>Provo                                                                                        | 1st Place 2nd Place 3rd Place 4th Place 5th Place 6th Place                                                                                                                                                                                                                                                                        | Provo Orem American Fork Timpview Lone Peak                                                                                                                             | 1st Place 2nd Place 3rd Place 4th Place 5th Place GIRLS DIVING                                                                                                                                                                                                                                        |                                                                      |
| 3A 1st Place 2nd Place 4A 1st Place 2nd Place 5A                                                                                                                            | Wasatch<br>Lehi<br>Provo<br>Payson                                                                              | 1 <sup>st</sup> Place 2 <sup>nd</sup> Place 3 <sup>rd</sup> Place 4 <sup>th</sup> Place 5 <sup>th</sup> Place 6 <sup>th</sup> Place                                                                                                                                                                                                | Provo Orem American Fork Timpview Lone Peak Bingham                                                                                                                     | 1st Place 2nd Place 3rd Place 4th Place 5th Place GIRLS DIVING                                                                                                                                                                                                                                        |                                                                      |
| 3A 1st Place 2nd Place  4A 1st Place 2nd Place  5A 1st Place                                                                                                                | Wasatch<br>Lehi<br>Provo<br>Payson<br>Hunter                                                                    | 1 <sup>st</sup> Place 2 <sup>nd</sup> Place 3 <sup>rd</sup> Place 4 <sup>th</sup> Place 5 <sup>th</sup> Place 6 <sup>th</sup> Place 5 <b>A</b> 1 <sup>st</sup> Place 2 <sup>nd</sup> Place                                                                                                                                         | Provo Orem American Fork Timpview Lone Peak  Bingham Brighton                                                                                                           | 1st Place 2nd Place 3rd Place 4th Place 5th Place GIRLS DIVING 1st Place 2nd Place 3rd Place                                                                                                                                                                                                          |                                                                      |
| 3A 1st Place 2nd Place 4A 1st Place 2nd Place 5A                                                                                                                            | Wasatch<br>Lehi<br>Provo<br>Payson                                                                              | 1 <sup>st</sup> Place 2 <sup>nd</sup> Place 3 <sup>rd</sup> Place 4 <sup>th</sup> Place 5 <sup>th</sup> Place 6 <sup>th</sup> Place 5 <sup>th</sup> Place 3 <sup>rd</sup> Place 3 <sup>rd</sup> Place                                                                                                                              | Provo Orem American Fork Timpview Lone Peak  Bingham Brighton Jordan                                                                                                    | 1st Place 2nd Place 3rd Place 4th Place 5th Place GIRLS DIVING 1st Place 2nd Place 3rd Place 4th Place                                                                                                                                                                                                |                                                                      |
| 3A 1st Place 2nd Place  4A 1st Place 2nd Place  5A 1st Place 2nd Place                                                                                                      | Wasatch<br>Lehi<br>Provo<br>Payson<br>Hunter<br>Cottonwood                                                      | 1st Place 2nd Place 3rd Place 4th Place 5th Place 6th Place 5A 1st Place 2nd Place 2nd Place 4th Place                                                                                                                                                                                                                             | Provo Orem American Fork Timpview Lone Peak  Bingham Brighton Jordan Davis                                                                                              | 1st Place 2nd Place 3rd Place 4th Place 5th Place GIRLS DIVING 1st Place 2nd Place 3rd Place 4th Place 5th Place                                                                                                                                                                                      |                                                                      |
| 3A 1st Place 2nd Place  4A 1st Place 2nd Place  5A 1st Place 2nd Place  GIRLS BASK                                                                                          | Wasatch<br>Lehi<br>Provo<br>Payson<br>Hunter<br>Cottonwood                                                      | 1st Place 2nd Place 3rd Place 4th Place 5th Place 6th Place 2nd Place 3rd Place 4th Place 5th Place 5th Place 5th Place 5th Place 2nd Place 3rd Place 4th Place 5th Place 5th Place                                                                                                                                                | Provo Orem American Fork Timpview Lone Peak  Bingham Brighton Jordan Davis Weber                                                                                        | 1st Place 2nd Place 3rd Place 4th Place 5th Place GIRLS DIVING 1st Place 2nd Place 3rd Place 4th Place                                                                                                                                                                                                |                                                                      |
| 3A 1st Place 2nd Place  4A 1st Place 2nd Place  5A 1st Place 2nd Place  GIRLS BASK 1A                                                                                       | Wasatch Lehi  Provo Payson  Hunter Cottonwood                                                                   | 1st Place 2nd Place 3rd Place 4th Place 5th Place 6th Place 5A 1st Place 2nd Place 2nd Place 4th Place                                                                                                                                                                                                                             | Provo Orem American Fork Timpview Lone Peak  Bingham Brighton Jordan Davis                                                                                              | 1st Place 2nd Place 3rd Place 4th Place 5th Place GIRLS DIVING 1st Place 2nd Place 3rd Place 4th Place 5th Place 6th Place                                                                                                                                                                            | G                                                                    |
| 3A 1st Place 2nd Place  4A 1st Place 2nd Place  5A 1st Place 2nd Place  GIRLS BASK 1A 1st Place                                                                             | Wasatch Lehi  Provo Payson  Hunter Cottonwood  ETBALL  Wayne                                                    | 1st Place 2nd Place 3rd Place 4th Place 5th Place 6th Place  5A 1st Place 2nd Place 2nd Place 3rd Place 4th Place 5th Place 6th Place 6th Place                                                                                                                                                                                    | Provo Orem American Fork Timpview Lone Peak  Bingham Brighton Jordan Davis Weber Fremont                                                                                | 1st Place 2nd Place 3rd Place 4th Place 5th Place GIRLS DIVING 1st Place 2nd Place 3rd Place 4th Place 5th Place 6th Place 6th Place                                                                                                                                                                  | G                                                                    |
| 3A 1st Place 2nd Place  4A 1st Place 2nd Place  5A 1st Place 2nd Place  GIRLS BASK 1A                                                                                       | Wasatch Lehi  Provo Payson  Hunter Cottonwood                                                                   | 1st Place 2nd Place 3rd Place 4th Place 5th Place 6th Place  5A 1st Place 2nd Place 3rd Place 4th Place 3rd Place 4th Place 5th Place 4th Place 5th Place 5th Place 6th Place                                                                                                                                                      | Provo Orem American Fork Timpview Lone Peak  Bingham Brighton Jordan Davis Weber                                                                                        | 1st Place 2nd Place 3rd Place 4th Place 5th Place GIRLS DIVING 1st Place 2nd Place 3rd Place 4th Place 5th Place 6th Place DRILL TEAM 1A                                                                                                                                                              | G                                                                    |
| 3A 1st Place 2nd Place  4A 1st Place 2nd Place  5A 1st Place 2nd Place  GIRLS BASK 1A 1st Place 2nd Place                                                                   | Wasatch Lehi  Provo Payson  Hunter Cottonwood  ETBALL  Wayne                                                    | 1st Place 2nd Place 3rd Place 4th Place 5th Place 6th Place  5A 1st Place 2nd Place 3rd Place 4th Place 6th Place Grid Place 4th Place 5th Place 4th Place 5th Place 6th Place 6th Place                                                                                                                                           | Provo Orem American Fork Timpview Lone Peak  Bingham Brighton Jordan Davis Weber Fremont                                                                                | 1st Place 2nd Place 3rd Place 4th Place 5th Place GIRLS DIVING 1st Place 2nd Place 3rd Place 4th Place 5th Place 4th Place 5th Place 5th Place 6th Place DRILL TEAM 1A 1st Place                                                                                                                      | G<br>Duchesne                                                        |
| 3A 1st Place 2nd Place  4A 1st Place 2nd Place  5A 1st Place 2nd Place  GIRLS BASK 1A 1st Place                                                                             | Wasatch Lehi  Provo Payson  Hunter Cottonwood  ETBALL  Wayne Panguitch                                          | 1st Place 2nd Place 3rd Place 4th Place 5th Place 6th Place 5A 1st Place 2nd Place 2nd Place 4th Place 6th Place 5th Place 5rd Place 4rd Place 5th Place 5th Place 5th Place 6th Place 6th Place                                                                                                                                   | Provo Orem American Fork Timpview Lone Peak  Bingham Brighton Jordan Davis Weber Fremont  SS COUNTRY  St. Joseph                                                        | 1st Place 2nd Place 3rd Place 3rd Place 4th Place 5th Place GIRLS DIVING 1st Place 2nd Place 3rd Place 4th Place 5th Place 6th Place 6th Place DRILL TEAM 1A 1st Place 2nd Place                                                                                                                      | Duchesne<br>Panguitch                                                |
| 3A 1st Place 2nd Place  4A 1st Place 2nd Place  5A 1st Place 2nd Place  GIRLS BASK 1A 1st Place 2nd Place  2nd Place 2nd Place                                              | Wasatch Lehi  Provo Payson  Hunter Cottonwood  ETBALL  Wayne Panguitch  Beaver                                  | 1st Place 2nd Place 3rd Place 4th Place 5th Place 6th Place 5A 1st Place 2nd Place 3rd Place 4th Place 5th Place 6th Place 5rd Place 4th Place 5th Place 5th Place 5th Place 6th Place 6th Place 6th Place                                                                                                                         | Provo Orem American Fork Timpview Lone Peak  Bingham Brighton Jordan Davis Weber Fremont  SS COUNTRY  St. Joseph Wayne                                                  | 1st Place 2nd Place 3rd Place 4th Place 5th Place  GIRLS DIVING 1st Place 2nd Place 3rd Place 4th Place 5th Place 6th Place 6th Place DRILL TEAM 1A 1st Place 2nd Place 3rd Place                                                                                                                     | Duchesne<br>Panguitch<br>Rich                                        |
| 3A 1st Place 2nd Place  4A 1st Place 2nd Place  5A 1st Place 2nd Place  GIRLS BASK 1A 1st Place 2nd Place                                                                   | Wasatch Lehi  Provo Payson  Hunter Cottonwood  ETBALL  Wayne Panguitch                                          | 1st Place 2nd Place 3rd Place 4th Place 5th Place 6th Place 5A 1st Place 2nd Place 3rd Place 4th Place 5th Place 6th Place 3rd Place 4th Place 5th Place 5th Place 4th Place 5th Place 6th Place 6th Place 6th Place 6th Place 3rd Place 3rd Place 2nd Place 3rd Place                                                             | Provo Orem American Fork Timpview Lone Peak  Bingham Brighton Jordan Davis Weber Fremont  SS COUNTRY  St. Joseph Wayne Valley                                           | 1st Place 2nd Place 3rd Place 4th Place 5th Place  GIRLS DIVING 1st Place 2nd Place 3rd Place 4th Place 5th Place 6th Place 6th Place DRILL TEAM 1A 1st Place 2nd Place 2nd Place 4th Place 4th Place 4th Place 4th Place                                                                             | Duchesne<br>Panguitch<br>Rich<br>Altamont                            |
| 3A 1st Place 2nd Place  4A 1st Place 2nd Place  5A 1st Place 2nd Place  GIRLS BASK 1A 1st Place 2nd Place  2nd Place  2nd Place 2nd Place                                   | Wasatch Lehi  Provo Payson  Hunter Cottonwood  ETBALL  Wayne Panguitch  Beaver                                  | 1st Place 2nd Place 3rd Place 4th Place 5th Place 6th Place 5A 1st Place 2nd Place 3rd Place 4th Place 5th Place 6th Place 3rd Place 4th Place 5th Place 5th Place 5th Place 6th Place 6th Place 6th Place 6th Place 4th Place 4th Place 2nd Place 2nd Place 2nd Place 4th Place 4th Place                                         | Provo Orem American Fork Timpview Lone Peak  Bingham Brighton Jordan Davis Weber Fremont  SS COUNTRY  St. Joseph Wayne Valley Waterford                                 | 1st Place 2nd Place 3rd Place 3rd Place 4th Place 5th Place  GIRLS DIVING 1st Place 2nd Place 3rd Place 4th Place 5th Place 6th Place DRILL TEAM 1st Place 2nd Place 2nd Place 2nd Place 5th Place                                        | Duchesne Panguitch Rich Altamont Bryce Valley                        |
| 3A 1st Place 2nd Place  4A 1st Place 2nd Place  5A 1st Place 2nd Place  GIRLS BASK 1A 1st Place 2nd Place  2A 1st Place 2nd Place  3A                                       | Wasatch Lehi  Provo Payson  Hunter Cottonwood  ETBALL  Wayne Panguitch  Beaver Enterprise                       | 1st Place 2nd Place 3rd Place 4th Place 5th Place 6th Place 5A 1st Place 2nd Place 3rd Place 4th Place 5th Place 6th Place 3rd Place 4th Place 5th Place 6th Place 5th Place 6th Place 6th Place 5th Place 6th Place 5th Place 2nd Place 2nd Place 2nd Place 3rd Place 5th Place 5th Place 5th Place 5th Place                     | Provo Orem American Fork Timpview Lone Peak  Bingham Brighton Jordan Davis Weber Fremont  SS COUNTRY  St. Joseph Wayne Valley Waterford West Desert                     | 1st Place 2nd Place 3rd Place 4th Place 5th Place  GIRLS DIVING 1st Place 2nd Place 3rd Place 4th Place 5th Place 6th Place 6th Place DRILL TEAM 1A 1st Place 2nd Place 2nd Place 4th Place 4th Place 4th Place 4th Place                                                                             | Duchesne<br>Panguitch<br>Rich<br>Altamont                            |
| 3A 1st Place 2nd Place  4A 1st Place 2nd Place  5A 1st Place 2nd Place  GIRLS BASK 1A 1st Place 2nd Place  2nd Place  3A 1st Place 2nd Place                                | Wasatch Lehi  Provo Payson  Hunter Cottonwood  ETBALL  Wayne Panguitch  Beaver Enterprise  Morgan               | 1st Place 2nd Place 3rd Place 4th Place 5th Place 6th Place 5A 1st Place 2nd Place 3rd Place 4th Place 5th Place 6th Place 3rd Place 4th Place 5th Place 5th Place 5th Place 6th Place 6th Place 6th Place 6th Place 4th Place 4th Place 2nd Place 2nd Place 2nd Place 4th Place 4th Place                                         | Provo Orem American Fork Timpview Lone Peak  Bingham Brighton Jordan Davis Weber Fremont  SS COUNTRY  St. Joseph Wayne Valley Waterford                                 | 1st Place 2nd Place 3rd Place 4th Place 5th Place  GIRLS DIVING 1st Place 2nd Place 3rd Place 4th Place 5th Place 6th Place  DRILL TEAM 1A 1st Place 2nd Place 3rd Place 5th Place 6th Place 6th Place 6th Place 6th Place 6th Place                                                                  | Duchesne Panguitch Rich Altamont Bryce Valley                        |
| 3A 1st Place 2nd Place  4A 1st Place 2nd Place  5A 1st Place 2nd Place  GIRLS BASK 1A 1st Place 2nd Place  2A 1st Place 2nd Place  3A                                       | Wasatch Lehi  Provo Payson  Hunter Cottonwood  ETBALL  Wayne Panguitch  Beaver Enterprise                       | 1st Place 2nd Place 3rd Place 4th Place 5th Place 6th Place  5A 1st Place 2nd Place 3rd Place 4th Place 5th Place 6th Place 3rd Place 4th Place 5th Place 6th Place 6th Place 5th Place 2nd Place 3rd Place 2nd Place 3rd Place 5th Place 6th Place 6th Place 6th Place                                                            | Provo Orem American Fork Timpview Lone Peak  Bingham Brighton Jordan Davis Weber Fremont  SS COUNTRY  St. Joseph Wayne Valley Waterford West Desert                     | 1st Place 2nd Place 3rd Place 4th Place 5th Place  GIRLS DIVING 1st Place 2nd Place 3rd Place 4th Place 5th Place 6th Place DRILL TEAM 1A 1st Place 2nd Place 3rd Place 2nd Place 6th Place 2nd Place 5th Place 2nd Place 3rd Place 4th Place 5th Place 4th Place 5th Place                           | Duchesne<br>Panguitch<br>Rich<br>Altamont<br>Bryce Valley<br>Milford |
| 3A  1st Place 2nd Place  4A  1st Place 2nd Place  5A  1st Place 2nd Place  GIRLS BASK  1A  1st Place 2nd Place  2nd Place  3A  1st Place 2nd Place  3A  1st Place 2nd Place | Wasatch Lehi  Provo Payson  Hunter Cottonwood  ETBALL  Wayne Panguitch  Beaver Enterprise  Morgan               | 1st Place 2nd Place 3rd Place 4th Place 5th Place 6th Place 5A 1st Place 2nd Place 3rd Place 4th Place 5th Place 6th Place 3rd Place 4th Place 5th Place 6th Place 6th Place 5th Place 2nd Place 2nd Place 3rd Place 3rd Place 5th Place 6th Place 5th Place           | Provo Orem American Fork Timpview Lone Peak  Bingham Brighton Jordan Davis Weber Fremont  SS COUNTRY  St. Joseph Wayne Valley Waterford West Desert Duchesne            | 1st Place 2nd Place 3rd Place 4th Place 5th Place  GIRLS DIVING 1st Place 2nd Place 3rd Place 4th Place 5th Place 6th Place 2nd Place 6th Place 2nd Place 6th Place 2nd Place 2nd Place 6th Place 2nd Place 3rd Place 2nd Place 3rd Place 4th Place 5th Place 4th Place 5th Place 6th Place 6th Place | Duchesne Panguitch Rich Altamont Bryce Valley Milford  Manti         |
| 3A  1st Place 2nd Place  4A  1st Place 2nd Place  5A  1st Place 2nd Place  GIRLS BASK  1A  1st Place 2nd Place  2nd Place  3A  1st Place 2nd Place  3A  1st Place 2nd Place | Wasatch Lehi  Provo Payson  Hunter Cottonwood  ETBALL  Wayne Panguitch  Beaver Enterprise  Morgan North Sanpete | 1st Place 2nd Place 3rd Place 4th Place 5th Place 6th Place 5A 1st Place 2nd Place 3rd Place 4th Place 5th Place 6th Place 3rd Place 4th Place 5th Place 6th Place 6th Place 5th Place 2nd Place 2nd Place 2nd Place 3rd Place 3rd Place 4th Place 5th Place 5th Place 4th Place 5th Place 5th Place 5th Place 5th Place 5th Place | Provo Orem American Fork Timpview Lone Peak  Bingham Brighton Jordan Davis Weber Fremont  SS COUNTRY  St. Joseph Wayne Valley Waterford West Desert Duchesne  Richfield | 1st Place 2nd Place 3rd Place 4th Place 5th Place  GIRLS DIVING 1st Place 2nd Place 3rd Place 4th Place 5th Place 6th Place 0nd Place 2nd Place 5th Place 6th Place 2nd Place 2nd Place 2nd Place 3rd Place 3rd Place 4th Place 5th Place 4th Place 5th Place 2nd Place 5th Place 2nd Place 5th Place | Duchesne Panguitch Rich Altamont Bryce Valley Milford  Manti Millard |
| 3A  1st Place 2nd Place  4A  1st Place 2nd Place  5A  1st Place 2nd Place  GIRLS BASK  1A  1st Place 2nd Place  2nd Place  3A  1st Place 2nd Place  3A  1st Place 2nd Place | Wasatch Lehi  Provo Payson  Hunter Cottonwood  ETBALL  Wayne Panguitch  Beaver Enterprise  Morgan               | 1st Place 2nd Place 3rd Place 4th Place 5th Place 6th Place 5A 1st Place 2nd Place 3rd Place 4th Place 5th Place 6th Place 3rd Place 4th Place 5th Place 6th Place 6th Place 5th Place 2nd Place 2nd Place 3rd Place 3rd Place 5th Place 6th Place 5th Place           | Provo Orem American Fork Timpview Lone Peak  Bingham Brighton Jordan Davis Weber Fremont  SS COUNTRY  St. Joseph Wayne Valley Waterford West Desert Duchesne            | 1st Place 2nd Place 3rd Place 4th Place 5th Place  GIRLS DIVING 1st Place 2nd Place 3rd Place 4th Place 5th Place 6th Place 2nd Place 6th Place 2nd Place 6th Place 2nd Place 2nd Place 6th Place 2nd Place 3rd Place 2nd Place 3rd Place 4th Place 5th Place 4th Place 5th Place 6th Place 6th Place | Duchesne Panguitch Rich Altamont Bryce Valley Milford  Manti         |