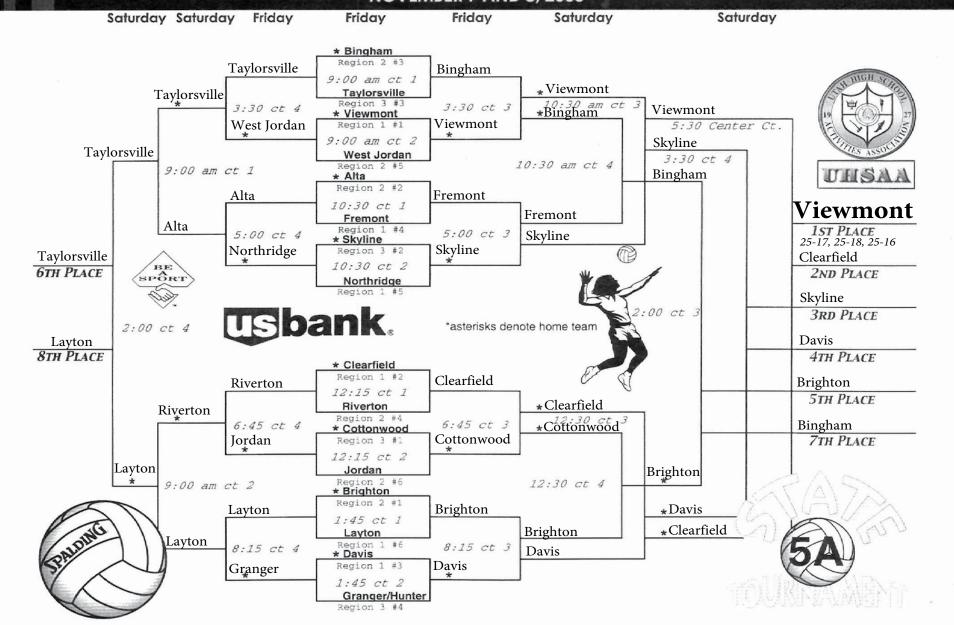

## 2003-2004 UHSAA RESULTS

| DACEDALI                                                                                                                                                                    |                                                                                                                 |                                                                                                                                                                                                                                                                                                                                    |                                                                                                                                                                         |                                                                                                                                                                                                                                                                                                       |                                                                      |
|-----------------------------------------------------------------------------------------------------------------------------------------------------------------------------|-----------------------------------------------------------------------------------------------------------------|------------------------------------------------------------------------------------------------------------------------------------------------------------------------------------------------------------------------------------------------------------------------------------------------------------------------------------|-------------------------------------------------------------------------------------------------------------------------------------------------------------------------|-------------------------------------------------------------------------------------------------------------------------------------------------------------------------------------------------------------------------------------------------------------------------------------------------------|----------------------------------------------------------------------|
| BASEBALL<br>1A                                                                                                                                                              |                                                                                                                 | <b>5A</b><br>1 <sup>st</sup> Place                                                                                                                                                                                                                                                                                                 | D.: -1.4                                                                                                                                                                | Girls Cross Co                                                                                                                                                                                                                                                                                        | untry (cont.)                                                        |
| 1 <sup>st</sup> Place                                                                                                                                                       | Danavitah                                                                                                       | 2 <sup>nd</sup> Place                                                                                                                                                                                                                                                                                                              | Brighton                                                                                                                                                                | 4 <sup>th</sup> Place                                                                                                                                                                                                                                                                                 | North Sevier                                                         |
| 2 <sup>nd</sup> Place                                                                                                                                                       | Panguitch<br>Waterford                                                                                          | 2" Place                                                                                                                                                                                                                                                                                                                           | Layton                                                                                                                                                                  | 5 <sup>th</sup> Place<br>6 <sup>th</sup> Place                                                                                                                                                                                                                                                        | Grand County                                                         |
| 2 Flace                                                                                                                                                                     | wateriord                                                                                                       | POVE CROS                                                                                                                                                                                                                                                                                                                          | S COUNTRY                                                                                                                                                               | 6" Place                                                                                                                                                                                                                                                                                              | Parowan                                                              |
| 2A                                                                                                                                                                          |                                                                                                                 | 1A                                                                                                                                                                                                                                                                                                                                 | SCOUNTRY                                                                                                                                                                | 2.4                                                                                                                                                                                                                                                                                                   |                                                                      |
| 1 <sup>st</sup> Place                                                                                                                                                       | Juan Diego                                                                                                      | 1 <sup>st</sup> Place                                                                                                                                                                                                                                                                                                              | St. Ionauk                                                                                                                                                              | 3A                                                                                                                                                                                                                                                                                                    | D 1 C'                                                               |
| 2 <sup>nd</sup> Place                                                                                                                                                       | Parowan                                                                                                         | 2 <sup>nd</sup> Place                                                                                                                                                                                                                                                                                                              | St. Joseph                                                                                                                                                              | 1 <sup>st</sup> Place                                                                                                                                                                                                                                                                                 | Park City                                                            |
| 2 Flace                                                                                                                                                                     | raiowaii                                                                                                        | 3 <sup>rd</sup> Place                                                                                                                                                                                                                                                                                                              | Piute                                                                                                                                                                   | 2 <sup>nd</sup> Place                                                                                                                                                                                                                                                                                 | Cedar                                                                |
| 3A                                                                                                                                                                          |                                                                                                                 | 4 <sup>th</sup> Place                                                                                                                                                                                                                                                                                                              | Bryce Valley                                                                                                                                                            | 3 <sup>rd</sup> Place                                                                                                                                                                                                                                                                                 | Ogden                                                                |
| 1 <sup>st</sup> Place                                                                                                                                                       | Bear River                                                                                                      | 5 <sup>th</sup> Place                                                                                                                                                                                                                                                                                                              | Escalante                                                                                                                                                               | 4 <sup>th</sup> Place                                                                                                                                                                                                                                                                                 | Judge Memorial                                                       |
| 2 <sup>nd</sup> Place                                                                                                                                                       | Cedar City                                                                                                      | 6 <sup>th</sup> Place                                                                                                                                                                                                                                                                                                              | Layton Christian Duchesne                                                                                                                                               | 5 <sup>th</sup> Place                                                                                                                                                                                                                                                                                 | Ben Lomond                                                           |
| 2 Flace                                                                                                                                                                     | Cedar City                                                                                                      | o Place                                                                                                                                                                                                                                                                                                                            | Duchesne                                                                                                                                                                | 6th Place                                                                                                                                                                                                                                                                                             | Uintah                                                               |
| 4A                                                                                                                                                                          |                                                                                                                 | 2A                                                                                                                                                                                                                                                                                                                                 |                                                                                                                                                                         | 4.4                                                                                                                                                                                                                                                                                                   |                                                                      |
| 1 <sup>st</sup> Place                                                                                                                                                       | Timpanogos                                                                                                      | 1 <sup>st</sup> Place                                                                                                                                                                                                                                                                                                              | North Summit                                                                                                                                                            | <b>4A</b><br>1 <sup>st</sup> Place                                                                                                                                                                                                                                                                    | M                                                                    |
| 2 <sup>nd</sup> Place                                                                                                                                                       | Murray                                                                                                          | 2 <sup>nd</sup> Place                                                                                                                                                                                                                                                                                                              | Richfield                                                                                                                                                               | 2 <sup>nd</sup> Place                                                                                                                                                                                                                                                                                 | Mountain View                                                        |
| 2 Trace                                                                                                                                                                     | iviuitay                                                                                                        | 3 <sup>rd</sup> Place                                                                                                                                                                                                                                                                                                              | North Sevier                                                                                                                                                            | 3 <sup>rd</sup> Place                                                                                                                                                                                                                                                                                 | Orem                                                                 |
| 5A                                                                                                                                                                          |                                                                                                                 | 4 <sup>th</sup> Place                                                                                                                                                                                                                                                                                                              | Rowland Hall                                                                                                                                                            | 4 <sup>th</sup> Place                                                                                                                                                                                                                                                                                 | American Fork                                                        |
| 1 <sup>st</sup> Place                                                                                                                                                       | Alta                                                                                                            | 5 <sup>th</sup> Place                                                                                                                                                                                                                                                                                                              | Juan Diego                                                                                                                                                              | 5 <sup>th</sup> Place                                                                                                                                                                                                                                                                                 | Murray                                                               |
| 2 <sup>nd</sup> Place                                                                                                                                                       | Skyline                                                                                                         | 6 <sup>th</sup> Place                                                                                                                                                                                                                                                                                                              | Parowan                                                                                                                                                                 | 6 <sup>th</sup> Place                                                                                                                                                                                                                                                                                 | Timpview                                                             |
| 2 Trace                                                                                                                                                                     | Skyllife                                                                                                        | o Flace                                                                                                                                                                                                                                                                                                                            | raiowan                                                                                                                                                                 | o Place                                                                                                                                                                                                                                                                                               | Timpanogos                                                           |
| BOYS BASKE                                                                                                                                                                  | TRALI                                                                                                           | 3A                                                                                                                                                                                                                                                                                                                                 |                                                                                                                                                                         | 5A                                                                                                                                                                                                                                                                                                    |                                                                      |
| 1A                                                                                                                                                                          | TIDALL                                                                                                          | 1 <sup>st</sup> Place                                                                                                                                                                                                                                                                                                              | Cedar                                                                                                                                                                   | 1 <sup>st</sup> Place                                                                                                                                                                                                                                                                                 | Fremont                                                              |
| 1 <sup>st</sup> Place                                                                                                                                                       | Manilla                                                                                                         | 2 <sup>nd</sup> Place                                                                                                                                                                                                                                                                                                              | Judge                                                                                                                                                                   | 2 <sup>nd</sup> Place                                                                                                                                                                                                                                                                                 | Davis                                                                |
| 2 <sup>nd</sup> Place                                                                                                                                                       | Duchesne                                                                                                        | 3 <sup>rd</sup> Place                                                                                                                                                                                                                                                                                                              | Ogden                                                                                                                                                                   | 3 <sup>rd</sup> Place                                                                                                                                                                                                                                                                                 | Skyline                                                              |
| 2 Trace                                                                                                                                                                     | Ducheshe                                                                                                        | 4 <sup>th</sup> Place                                                                                                                                                                                                                                                                                                              | Lehi                                                                                                                                                                    | 4 <sup>th</sup> Place                                                                                                                                                                                                                                                                                 |                                                                      |
| 2A                                                                                                                                                                          |                                                                                                                 | 5 <sup>th</sup> Place                                                                                                                                                                                                                                                                                                              | Park City                                                                                                                                                               | 5 <sup>th</sup> Place                                                                                                                                                                                                                                                                                 | Bingham<br>Jordan                                                    |
| 1 <sup>st</sup> Place                                                                                                                                                       | Parowan                                                                                                         | 6 <sup>th</sup> Place                                                                                                                                                                                                                                                                                                              | Pine View                                                                                                                                                               | 6 <sup>th</sup> Place                                                                                                                                                                                                                                                                                 | West Jordan                                                          |
| 2 <sup>nd</sup> Place                                                                                                                                                       | Manti                                                                                                           | o racc                                                                                                                                                                                                                                                                                                                             | Tille View                                                                                                                                                              | 0 Trace                                                                                                                                                                                                                                                                                               | west Jordan                                                          |
|                                                                                                                                                                             |                                                                                                                 |                                                                                                                                                                                                                                                                                                                                    |                                                                                                                                                                         |                                                                                                                                                                                                                                                                                                       |                                                                      |
| 2 Flace                                                                                                                                                                     | Manu                                                                                                            | 44                                                                                                                                                                                                                                                                                                                                 |                                                                                                                                                                         | ROVS DIVINO                                                                                                                                                                                                                                                                                           |                                                                      |
|                                                                                                                                                                             | Manu                                                                                                            | 4A                                                                                                                                                                                                                                                                                                                                 | Mountain View                                                                                                                                                           | BOYS DIVING                                                                                                                                                                                                                                                                                           | ł                                                                    |
| 3A                                                                                                                                                                          |                                                                                                                 | 1 <sup>st</sup> Place                                                                                                                                                                                                                                                                                                              | Mountain View                                                                                                                                                           | 1st Place                                                                                                                                                                                                                                                                                             | }                                                                    |
| 3A<br>1 <sup>st</sup> Place                                                                                                                                                 | Wasatch                                                                                                         | 1 <sup>st</sup> Place<br>2 <sup>nd</sup> Place                                                                                                                                                                                                                                                                                     | Provo                                                                                                                                                                   | 1 <sup>st</sup> Place<br>2 <sup>nd</sup> Place                                                                                                                                                                                                                                                        | ş.                                                                   |
| 3A                                                                                                                                                                          | Wasatch                                                                                                         | 1 <sup>st</sup> Place<br>2 <sup>nd</sup> Place<br>3 <sup>rd</sup> Place                                                                                                                                                                                                                                                            | Provo<br>Orem                                                                                                                                                           | 1 <sup>st</sup> Place<br>2 <sup>nd</sup> Place<br>3 <sup>rd</sup> Place                                                                                                                                                                                                                               |                                                                      |
| 3A<br>1 <sup>st</sup> Place<br>2 <sup>nd</sup> Place                                                                                                                        | Wasatch                                                                                                         | 1 <sup>st</sup> Place<br>2 <sup>nd</sup> Place<br>3 <sup>rd</sup> Place<br>4 <sup>th</sup> Place                                                                                                                                                                                                                                   | Provo<br>Orem<br>American Fork                                                                                                                                          | 1 <sup>st</sup> Place<br>2 <sup>nd</sup> Place<br>3 <sup>rd</sup> Place<br>4 <sup>th</sup> Place                                                                                                                                                                                                      |                                                                      |
| 3A 1st Place 2nd Place                                                                                                                                                      | Wasatch<br>Lehi                                                                                                 | 1 <sup>st</sup> Place<br>2 <sup>nd</sup> Place<br>3 <sup>rd</sup> Place<br>4 <sup>th</sup> Place<br>5 <sup>th</sup> Place                                                                                                                                                                                                          | Provo Orem American Fork Timpview                                                                                                                                       | 1 <sup>st</sup> Place<br>2 <sup>nd</sup> Place<br>3 <sup>rd</sup> Place                                                                                                                                                                                                                               |                                                                      |
| 3A 1st Place 2nd Place 4A 1st Place                                                                                                                                         | Wasatch<br>Lehi<br>Provo                                                                                        | 1 <sup>st</sup> Place<br>2 <sup>nd</sup> Place<br>3 <sup>rd</sup> Place<br>4 <sup>th</sup> Place                                                                                                                                                                                                                                   | Provo<br>Orem<br>American Fork                                                                                                                                          | 1st Place 2nd Place 3rd Place 4th Place 5th Place                                                                                                                                                                                                                                                     |                                                                      |
| 3A 1st Place 2nd Place                                                                                                                                                      | Wasatch<br>Lehi                                                                                                 | 1 <sup>st</sup> Place<br>2 <sup>nd</sup> Place<br>3 <sup>rd</sup> Place<br>4 <sup>th</sup> Place<br>5 <sup>th</sup> Place<br>6 <sup>th</sup> Place                                                                                                                                                                                 | Provo Orem American Fork Timpview                                                                                                                                       | 1st Place 2nd Place 3rd Place 4th Place 5th Place                                                                                                                                                                                                                                                     |                                                                      |
| 3A 1st Place 2nd Place 4A 1st Place 2nd Place                                                                                                                               | Wasatch<br>Lehi<br>Provo                                                                                        | 1st Place 2nd Place 3rd Place 4th Place 5th Place 6th Place                                                                                                                                                                                                                                                                        | Provo Orem American Fork Timpview Lone Peak                                                                                                                             | 1st Place 2nd Place 3rd Place 4th Place 5th Place GIRLS DIVING                                                                                                                                                                                                                                        |                                                                      |
| 3A 1st Place 2nd Place 4A 1st Place 2nd Place 5A                                                                                                                            | Wasatch<br>Lehi<br>Provo<br>Payson                                                                              | 1 <sup>st</sup> Place 2 <sup>nd</sup> Place 3 <sup>rd</sup> Place 4 <sup>th</sup> Place 5 <sup>th</sup> Place 6 <sup>th</sup> Place                                                                                                                                                                                                | Provo Orem American Fork Timpview Lone Peak Bingham                                                                                                                     | 1st Place 2nd Place 3rd Place 4th Place 5th Place GIRLS DIVING                                                                                                                                                                                                                                        |                                                                      |
| 3A 1st Place 2nd Place  4A 1st Place 2nd Place  5A 1st Place                                                                                                                | Wasatch<br>Lehi<br>Provo<br>Payson<br>Hunter                                                                    | 1 <sup>st</sup> Place 2 <sup>nd</sup> Place 3 <sup>rd</sup> Place 4 <sup>th</sup> Place 5 <sup>th</sup> Place 6 <sup>th</sup> Place 5 <b>A</b> 1 <sup>st</sup> Place 2 <sup>nd</sup> Place                                                                                                                                         | Provo Orem American Fork Timpview Lone Peak  Bingham Brighton                                                                                                           | 1st Place 2nd Place 3rd Place 4th Place 5th Place GIRLS DIVING 1st Place 2nd Place 3rd Place                                                                                                                                                                                                          |                                                                      |
| 3A 1st Place 2nd Place 4A 1st Place 2nd Place 5A                                                                                                                            | Wasatch<br>Lehi<br>Provo<br>Payson                                                                              | 1 <sup>st</sup> Place 2 <sup>nd</sup> Place 3 <sup>rd</sup> Place 4 <sup>th</sup> Place 5 <sup>th</sup> Place 6 <sup>th</sup> Place 5 <sup>th</sup> Place 3 <sup>rd</sup> Place 3 <sup>rd</sup> Place                                                                                                                              | Provo Orem American Fork Timpview Lone Peak  Bingham Brighton Jordan                                                                                                    | 1st Place 2nd Place 3rd Place 4th Place 5th Place GIRLS DIVING 1st Place 2nd Place 3rd Place 4th Place                                                                                                                                                                                                |                                                                      |
| 3A 1st Place 2nd Place  4A 1st Place 2nd Place  5A 1st Place 2nd Place                                                                                                      | Wasatch<br>Lehi<br>Provo<br>Payson<br>Hunter<br>Cottonwood                                                      | 1st Place 2nd Place 3rd Place 4th Place 5th Place 6th Place 5A 1st Place 2nd Place 2nd Place 4th Place                                                                                                                                                                                                                             | Provo Orem American Fork Timpview Lone Peak  Bingham Brighton Jordan Davis                                                                                              | 1st Place 2nd Place 3rd Place 4th Place 5th Place GIRLS DIVING 1st Place 2nd Place 3rd Place 4th Place 5th Place                                                                                                                                                                                      |                                                                      |
| 3A 1st Place 2nd Place  4A 1st Place 2nd Place  5A 1st Place 2nd Place  GIRLS BASK                                                                                          | Wasatch<br>Lehi<br>Provo<br>Payson<br>Hunter<br>Cottonwood                                                      | 1st Place 2nd Place 3rd Place 4th Place 5th Place 6th Place 2nd Place 3rd Place 4th Place 5th Place 5th Place 5th Place 5th Place 2nd Place 3rd Place 4th Place 5th Place 5th Place                                                                                                                                                | Provo Orem American Fork Timpview Lone Peak  Bingham Brighton Jordan Davis Weber                                                                                        | 1st Place 2nd Place 3rd Place 4th Place 5th Place GIRLS DIVING 1st Place 2nd Place 3rd Place 4th Place                                                                                                                                                                                                |                                                                      |
| 3A 1st Place 2nd Place  4A 1st Place 2nd Place  5A 1st Place 2nd Place  GIRLS BASK 1A                                                                                       | Wasatch Lehi  Provo Payson  Hunter Cottonwood                                                                   | 1st Place 2nd Place 3rd Place 4th Place 5th Place 6th Place 5A 1st Place 2nd Place 2nd Place 4th Place                                                                                                                                                                                                                             | Provo Orem American Fork Timpview Lone Peak  Bingham Brighton Jordan Davis                                                                                              | 1st Place 2nd Place 3rd Place 4th Place 5th Place GIRLS DIVING 1st Place 2nd Place 3rd Place 4th Place 5th Place 6th Place                                                                                                                                                                            | G                                                                    |
| 3A 1st Place 2nd Place  4A 1st Place 2nd Place  5A 1st Place 2nd Place  GIRLS BASK 1A 1st Place                                                                             | Wasatch Lehi  Provo Payson  Hunter Cottonwood  ETBALL  Wayne                                                    | 1st Place 2nd Place 3rd Place 4th Place 5th Place 6th Place  5A 1st Place 2nd Place 2nd Place 3rd Place 4th Place 5th Place 6th Place 6th Place                                                                                                                                                                                    | Provo Orem American Fork Timpview Lone Peak  Bingham Brighton Jordan Davis Weber Fremont                                                                                | 1st Place 2nd Place 3rd Place 4th Place 5th Place GIRLS DIVING 1st Place 2nd Place 3rd Place 4th Place 5th Place 6th Place 6th Place                                                                                                                                                                  | G                                                                    |
| 3A 1st Place 2nd Place  4A 1st Place 2nd Place  5A 1st Place 2nd Place  GIRLS BASK 1A                                                                                       | Wasatch Lehi  Provo Payson  Hunter Cottonwood                                                                   | 1st Place 2nd Place 3rd Place 4th Place 5th Place 6th Place  5A 1st Place 2nd Place 3rd Place 4th Place 3rd Place 4th Place 5th Place 4th Place 5th Place 5th Place 6th Place                                                                                                                                                      | Provo Orem American Fork Timpview Lone Peak  Bingham Brighton Jordan Davis Weber                                                                                        | 1st Place 2nd Place 3rd Place 4th Place 5th Place GIRLS DIVING 1st Place 2nd Place 3rd Place 4th Place 5th Place 6th Place DRILL TEAM 1A                                                                                                                                                              | G                                                                    |
| 3A 1st Place 2nd Place  4A 1st Place 2nd Place  5A 1st Place 2nd Place  GIRLS BASK 1A 1st Place 2nd Place                                                                   | Wasatch Lehi  Provo Payson  Hunter Cottonwood  ETBALL  Wayne                                                    | 1st Place 2nd Place 3rd Place 4th Place 5th Place 6th Place  5A 1st Place 2nd Place 3rd Place 4th Place 6th Place Grid Place 4th Place 5th Place 4th Place 5th Place 6th Place 6th Place                                                                                                                                           | Provo Orem American Fork Timpview Lone Peak  Bingham Brighton Jordan Davis Weber Fremont                                                                                | 1st Place 2nd Place 3rd Place 4th Place 5th Place GIRLS DIVING 1st Place 2nd Place 3rd Place 4th Place 5th Place 4th Place 5th Place 5th Place 6th Place DRILL TEAM 1A 1st Place                                                                                                                      | G<br>Duchesne                                                        |
| 3A 1st Place 2nd Place  4A 1st Place 2nd Place  5A 1st Place 2nd Place  GIRLS BASK 1A 1st Place                                                                             | Wasatch Lehi  Provo Payson  Hunter Cottonwood  ETBALL  Wayne Panguitch                                          | 1st Place 2nd Place 3rd Place 4th Place 5th Place 6th Place 5A 1st Place 2nd Place 2nd Place 4th Place 6th Place 5th Place 5rd Place 4rd Place 5th Place 5th Place 5th Place 6th Place 6th Place                                                                                                                                   | Provo Orem American Fork Timpview Lone Peak  Bingham Brighton Jordan Davis Weber Fremont  SS COUNTRY  St. Joseph                                                        | 1st Place 2nd Place 3rd Place 3rd Place 4th Place 5th Place GIRLS DIVING 1st Place 2nd Place 3rd Place 4th Place 5th Place 6th Place 6th Place DRILL TEAM 1A 1st Place 2nd Place                                                                                                                      | Duchesne<br>Panguitch                                                |
| 3A 1st Place 2nd Place  4A 1st Place 2nd Place  5A 1st Place 2nd Place  GIRLS BASK 1A 1st Place 2nd Place  2nd Place 2nd Place                                              | Wasatch Lehi  Provo Payson  Hunter Cottonwood  ETBALL  Wayne Panguitch  Beaver                                  | 1st Place 2nd Place 3rd Place 4th Place 5th Place 6th Place 5A 1st Place 2nd Place 3rd Place 4th Place 5th Place 6th Place 5rd Place 4th Place 5th Place 5th Place 5th Place 6th Place 6th Place 6th Place                                                                                                                         | Provo Orem American Fork Timpview Lone Peak  Bingham Brighton Jordan Davis Weber Fremont  SS COUNTRY  St. Joseph Wayne                                                  | 1st Place 2nd Place 3rd Place 4th Place 5th Place  GIRLS DIVING 1st Place 2nd Place 3rd Place 4th Place 5th Place 6th Place 6th Place DRILL TEAM 1A 1st Place 2nd Place 3rd Place                                                                                                                     | Duchesne<br>Panguitch<br>Rich                                        |
| 3A 1st Place 2nd Place  4A 1st Place 2nd Place  5A 1st Place 2nd Place  GIRLS BASK 1A 1st Place 2nd Place                                                                   | Wasatch Lehi  Provo Payson  Hunter Cottonwood  ETBALL  Wayne Panguitch                                          | 1st Place 2nd Place 3rd Place 4th Place 5th Place 6th Place 5A 1st Place 2nd Place 3rd Place 4th Place 5th Place 6th Place 3rd Place 4th Place 5th Place 5th Place 4th Place 5th Place 6th Place 6th Place 6th Place 6th Place 3rd Place 3rd Place 2nd Place 3rd Place                                                             | Provo Orem American Fork Timpview Lone Peak  Bingham Brighton Jordan Davis Weber Fremont  SS COUNTRY  St. Joseph Wayne Valley                                           | 1st Place 2nd Place 3rd Place 4th Place 5th Place  GIRLS DIVING 1st Place 2nd Place 3rd Place 4th Place 5th Place 6th Place 6th Place DRILL TEAM 1A 1st Place 2nd Place 2nd Place 4th Place 4th Place 4th Place 4th Place                                                                             | Duchesne<br>Panguitch<br>Rich<br>Altamont                            |
| 3A 1st Place 2nd Place  4A 1st Place 2nd Place  5A 1st Place 2nd Place  GIRLS BASK 1A 1st Place 2nd Place  2nd Place  2nd Place 2nd Place                                   | Wasatch Lehi  Provo Payson  Hunter Cottonwood  ETBALL  Wayne Panguitch  Beaver                                  | 1st Place 2nd Place 3rd Place 4th Place 5th Place 6th Place 5A 1st Place 2nd Place 3rd Place 4th Place 5th Place 6th Place 3rd Place 4th Place 5th Place 5th Place 5th Place 6th Place 6th Place 6th Place 6th Place 4th Place 4th Place 2nd Place 2nd Place 2nd Place 4th Place 4th Place                                         | Provo Orem American Fork Timpview Lone Peak  Bingham Brighton Jordan Davis Weber Fremont  SS COUNTRY  St. Joseph Wayne Valley Waterford                                 | 1st Place 2nd Place 3rd Place 3rd Place 4th Place 5th Place  GIRLS DIVING 1st Place 2nd Place 3rd Place 4th Place 5th Place 6th Place DRILL TEAM 1st Place 2nd Place 2nd Place 2nd Place 5th Place                                        | Duchesne Panguitch Rich Altamont Bryce Valley                        |
| 3A 1st Place 2nd Place  4A 1st Place 2nd Place  5A 1st Place 2nd Place  GIRLS BASK 1A 1st Place 2nd Place  2A 1st Place 2nd Place  3A                                       | Wasatch Lehi  Provo Payson  Hunter Cottonwood  ETBALL  Wayne Panguitch  Beaver Enterprise                       | 1st Place 2nd Place 3rd Place 4th Place 5th Place 6th Place 5A 1st Place 2nd Place 3rd Place 4th Place 5th Place 6th Place 3rd Place 4th Place 5th Place 6th Place 5th Place 6th Place 6th Place 5th Place 6th Place 5th Place 2nd Place 2nd Place 2nd Place 3rd Place 5th Place 5th Place 5th Place 5th Place                     | Provo Orem American Fork Timpview Lone Peak  Bingham Brighton Jordan Davis Weber Fremont  SS COUNTRY  St. Joseph Wayne Valley Waterford West Desert                     | 1st Place 2nd Place 3rd Place 4th Place 5th Place  GIRLS DIVING 1st Place 2nd Place 3rd Place 4th Place 5th Place 6th Place 6th Place DRILL TEAM 1A 1st Place 2nd Place 2nd Place 4th Place 4th Place 4th Place 4th Place                                                                             | Duchesne<br>Panguitch<br>Rich<br>Altamont                            |
| 3A 1st Place 2nd Place  4A 1st Place 2nd Place  5A 1st Place 2nd Place  GIRLS BASK 1A 1st Place 2nd Place  2nd Place  3A 1st Place 2nd Place                                | Wasatch Lehi  Provo Payson  Hunter Cottonwood  ETBALL  Wayne Panguitch  Beaver Enterprise  Morgan               | 1st Place 2nd Place 3rd Place 4th Place 5th Place 6th Place 5A 1st Place 2nd Place 3rd Place 4th Place 5th Place 6th Place 3rd Place 4th Place 5th Place 5th Place 5th Place 6th Place 6th Place 6th Place 6th Place 4th Place 4th Place 2nd Place 2nd Place 2nd Place 4th Place 4th Place                                         | Provo Orem American Fork Timpview Lone Peak  Bingham Brighton Jordan Davis Weber Fremont  SS COUNTRY  St. Joseph Wayne Valley Waterford                                 | 1st Place 2nd Place 3rd Place 4th Place 5th Place  GIRLS DIVING 1st Place 2nd Place 3rd Place 4th Place 5th Place 6th Place  DRILL TEAM 1A 1st Place 2nd Place 3rd Place 5th Place 6th Place 6th Place 6th Place 6th Place 6th Place                                                                  | Duchesne Panguitch Rich Altamont Bryce Valley                        |
| 3A 1st Place 2nd Place  4A 1st Place 2nd Place  5A 1st Place 2nd Place  GIRLS BASK 1A 1st Place 2nd Place  2A 1st Place 2nd Place  3A                                       | Wasatch Lehi  Provo Payson  Hunter Cottonwood  ETBALL  Wayne Panguitch  Beaver Enterprise                       | 1st Place 2nd Place 3rd Place 4th Place 5th Place 6th Place  5A 1st Place 2nd Place 3rd Place 4th Place 5th Place 6th Place 3rd Place 4th Place 5th Place 6th Place 6th Place 5th Place 2nd Place 3rd Place 2nd Place 3rd Place 5th Place 6th Place 6th Place 6th Place                                                            | Provo Orem American Fork Timpview Lone Peak  Bingham Brighton Jordan Davis Weber Fremont  SS COUNTRY  St. Joseph Wayne Valley Waterford West Desert                     | 1st Place 2nd Place 3rd Place 4th Place 5th Place  GIRLS DIVING 1st Place 2nd Place 3rd Place 4th Place 5th Place 6th Place DRILL TEAM 1A 1st Place 2nd Place 3rd Place 2nd Place 6th Place 2nd Place 5th Place 2nd Place 3rd Place 4th Place 5th Place 4th Place 5th Place                           | Duchesne<br>Panguitch<br>Rich<br>Altamont<br>Bryce Valley<br>Milford |
| 3A  1st Place 2nd Place  4A  1st Place 2nd Place  5A  1st Place 2nd Place  GIRLS BASK  1A  1st Place 2nd Place  2nd Place  3A  1st Place 2nd Place  3A  1st Place 2nd Place | Wasatch Lehi  Provo Payson  Hunter Cottonwood  ETBALL  Wayne Panguitch  Beaver Enterprise  Morgan               | 1st Place 2nd Place 3rd Place 4th Place 5th Place 6th Place 5A 1st Place 2nd Place 3rd Place 4th Place 5th Place 6th Place 3rd Place 4th Place 5th Place 6th Place 6th Place 5th Place 2nd Place 2nd Place 3rd Place 3rd Place 5th Place 6th Place 5th Place           | Provo Orem American Fork Timpview Lone Peak  Bingham Brighton Jordan Davis Weber Fremont  SS COUNTRY  St. Joseph Wayne Valley Waterford West Desert Duchesne            | 1st Place 2nd Place 3rd Place 4th Place 5th Place  GIRLS DIVING 1st Place 2nd Place 3rd Place 4th Place 5th Place 6th Place 2nd Place 6th Place 2nd Place 6th Place 2nd Place 2nd Place 6th Place 2nd Place 3rd Place 2nd Place 3rd Place 4th Place 5th Place 4th Place 5th Place 6th Place 6th Place | Duchesne Panguitch Rich Altamont Bryce Valley Milford  Manti         |
| 3A  1st Place 2nd Place  4A  1st Place 2nd Place  5A  1st Place 2nd Place  GIRLS BASK  1A  1st Place 2nd Place  2nd Place  3A  1st Place 2nd Place  3A  1st Place 2nd Place | Wasatch Lehi  Provo Payson  Hunter Cottonwood  ETBALL  Wayne Panguitch  Beaver Enterprise  Morgan North Sanpete | 1st Place 2nd Place 3rd Place 4th Place 5th Place 6th Place 5A 1st Place 2nd Place 3rd Place 4th Place 5th Place 6th Place 3rd Place 4th Place 5th Place 6th Place 6th Place 5th Place 2nd Place 2nd Place 2nd Place 3rd Place 3rd Place 4th Place 5th Place 5th Place 4th Place 5th Place 5th Place 5th Place 5th Place 5th Place | Provo Orem American Fork Timpview Lone Peak  Bingham Brighton Jordan Davis Weber Fremont  SS COUNTRY  St. Joseph Wayne Valley Waterford West Desert Duchesne  Richfield | 1st Place 2nd Place 3rd Place 4th Place 5th Place  GIRLS DIVING 1st Place 2nd Place 3rd Place 4th Place 5th Place 6th Place 0nd Place 2nd Place 5th Place 6th Place 2nd Place 2nd Place 2nd Place 3rd Place 3rd Place 4th Place 5th Place 4th Place 5th Place 2nd Place 5th Place 2nd Place 5th Place | Duchesne Panguitch Rich Altamont Bryce Valley Milford  Manti Millard |
| 3A  1st Place 2nd Place  4A  1st Place 2nd Place  5A  1st Place 2nd Place  GIRLS BASK  1A  1st Place 2nd Place  2nd Place  3A  1st Place 2nd Place  3A  1st Place 2nd Place | Wasatch Lehi  Provo Payson  Hunter Cottonwood  ETBALL  Wayne Panguitch  Beaver Enterprise  Morgan               | 1st Place 2nd Place 3rd Place 4th Place 5th Place 6th Place 5A 1st Place 2nd Place 3rd Place 4th Place 5th Place 6th Place 3rd Place 4th Place 5th Place 6th Place 6th Place 5th Place 2nd Place 2nd Place 3rd Place 3rd Place 5th Place 6th Place 5th Place           | Provo Orem American Fork Timpview Lone Peak  Bingham Brighton Jordan Davis Weber Fremont  SS COUNTRY  St. Joseph Wayne Valley Waterford West Desert Duchesne            | 1st Place 2nd Place 3rd Place 4th Place 5th Place  GIRLS DIVING 1st Place 2nd Place 3rd Place 4th Place 5th Place 6th Place 2nd Place 6th Place 2nd Place 6th Place 2nd Place 2nd Place 6th Place 2nd Place 3rd Place 2nd Place 3rd Place 4th Place 5th Place 4th Place 5th Place 6th Place 6th Place | Duchesne Panguitch Rich Altamont Bryce Valley Milford  Manti         |