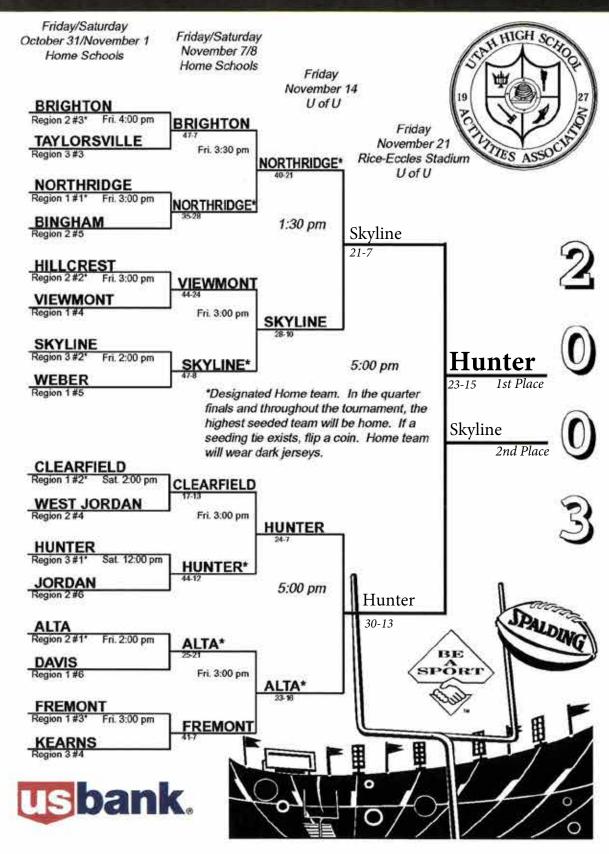

## 2003-2004 UHSAA RESULTS

| DACEDALI                                                                                                                                                                    |                                                                                                                 |                                                                                                                                                                                                                                                                                                                                    |                                                                                                                                                                         |                                                                                                                                                                                                                                                                                                       |                                                                      |
|-----------------------------------------------------------------------------------------------------------------------------------------------------------------------------|-----------------------------------------------------------------------------------------------------------------|------------------------------------------------------------------------------------------------------------------------------------------------------------------------------------------------------------------------------------------------------------------------------------------------------------------------------------|-------------------------------------------------------------------------------------------------------------------------------------------------------------------------|-------------------------------------------------------------------------------------------------------------------------------------------------------------------------------------------------------------------------------------------------------------------------------------------------------|----------------------------------------------------------------------|
| BASEBALL<br>1A                                                                                                                                                              |                                                                                                                 | <b>5A</b><br>1 <sup>st</sup> Place                                                                                                                                                                                                                                                                                                 | D.: -1.4                                                                                                                                                                | Girls Cross Co                                                                                                                                                                                                                                                                                        | untry (cont.)                                                        |
| 1 <sup>st</sup> Place                                                                                                                                                       | Danavitah                                                                                                       | 2 <sup>nd</sup> Place                                                                                                                                                                                                                                                                                                              | Brighton                                                                                                                                                                | 4 <sup>th</sup> Place                                                                                                                                                                                                                                                                                 | North Sevier                                                         |
| 2 <sup>nd</sup> Place                                                                                                                                                       | Panguitch<br>Waterford                                                                                          | 2" Place                                                                                                                                                                                                                                                                                                                           | Layton                                                                                                                                                                  | 5 <sup>th</sup> Place<br>6 <sup>th</sup> Place                                                                                                                                                                                                                                                        | Grand County                                                         |
| 2 Flace                                                                                                                                                                     | wateriord                                                                                                       | POVE CROS                                                                                                                                                                                                                                                                                                                          | S COUNTRY                                                                                                                                                               | 6" Place                                                                                                                                                                                                                                                                                              | Parowan                                                              |
| 2A                                                                                                                                                                          |                                                                                                                 | 1A                                                                                                                                                                                                                                                                                                                                 | SCOUNTRY                                                                                                                                                                | 2.4                                                                                                                                                                                                                                                                                                   |                                                                      |
| 1 <sup>st</sup> Place                                                                                                                                                       | Juan Diego                                                                                                      | 1 <sup>st</sup> Place                                                                                                                                                                                                                                                                                                              | St. Ionauk                                                                                                                                                              | 3A                                                                                                                                                                                                                                                                                                    | D 1 C'                                                               |
| 2 <sup>nd</sup> Place                                                                                                                                                       | Parowan                                                                                                         | 2 <sup>nd</sup> Place                                                                                                                                                                                                                                                                                                              | St. Joseph                                                                                                                                                              | 1 <sup>st</sup> Place                                                                                                                                                                                                                                                                                 | Park City                                                            |
| 2 Flace                                                                                                                                                                     | raiowaii                                                                                                        | 3 <sup>rd</sup> Place                                                                                                                                                                                                                                                                                                              | Piute                                                                                                                                                                   | 2 <sup>nd</sup> Place                                                                                                                                                                                                                                                                                 | Cedar                                                                |
| 3A                                                                                                                                                                          |                                                                                                                 | 4 <sup>th</sup> Place                                                                                                                                                                                                                                                                                                              | Bryce Valley                                                                                                                                                            | 3 <sup>rd</sup> Place                                                                                                                                                                                                                                                                                 | Ogden                                                                |
| 1 <sup>st</sup> Place                                                                                                                                                       | Bear River                                                                                                      | 5 <sup>th</sup> Place                                                                                                                                                                                                                                                                                                              | Escalante                                                                                                                                                               | 4 <sup>th</sup> Place                                                                                                                                                                                                                                                                                 | Judge Memorial                                                       |
| 2 <sup>nd</sup> Place                                                                                                                                                       | Cedar City                                                                                                      | 6 <sup>th</sup> Place                                                                                                                                                                                                                                                                                                              | Layton Christian Duchesne                                                                                                                                               | 5 <sup>th</sup> Place                                                                                                                                                                                                                                                                                 | Ben Lomond                                                           |
| 2 Flace                                                                                                                                                                     | Cedar City                                                                                                      | o Place                                                                                                                                                                                                                                                                                                                            | Duchesne                                                                                                                                                                | 6th Place                                                                                                                                                                                                                                                                                             | Uintah                                                               |
| 4A                                                                                                                                                                          |                                                                                                                 | 2A                                                                                                                                                                                                                                                                                                                                 |                                                                                                                                                                         | 4.4                                                                                                                                                                                                                                                                                                   |                                                                      |
| 1 <sup>st</sup> Place                                                                                                                                                       | Timpanogos                                                                                                      | 1 <sup>st</sup> Place                                                                                                                                                                                                                                                                                                              | North Summit                                                                                                                                                            | <b>4A</b><br>1 <sup>st</sup> Place                                                                                                                                                                                                                                                                    | M                                                                    |
| 2 <sup>nd</sup> Place                                                                                                                                                       | Murray                                                                                                          | 2 <sup>nd</sup> Place                                                                                                                                                                                                                                                                                                              | Richfield                                                                                                                                                               | 2 <sup>nd</sup> Place                                                                                                                                                                                                                                                                                 | Mountain View                                                        |
| 2 Trace                                                                                                                                                                     | iviuitay                                                                                                        | 3 <sup>rd</sup> Place                                                                                                                                                                                                                                                                                                              | North Sevier                                                                                                                                                            | 3 <sup>rd</sup> Place                                                                                                                                                                                                                                                                                 | Orem                                                                 |
| 5A                                                                                                                                                                          |                                                                                                                 | 4 <sup>th</sup> Place                                                                                                                                                                                                                                                                                                              | Rowland Hall                                                                                                                                                            | 4 <sup>th</sup> Place                                                                                                                                                                                                                                                                                 | American Fork                                                        |
| 1 <sup>st</sup> Place                                                                                                                                                       | Alta                                                                                                            | 5 <sup>th</sup> Place                                                                                                                                                                                                                                                                                                              | Juan Diego                                                                                                                                                              | 5 <sup>th</sup> Place                                                                                                                                                                                                                                                                                 | Murray                                                               |
| 2 <sup>nd</sup> Place                                                                                                                                                       | Skyline                                                                                                         | 6 <sup>th</sup> Place                                                                                                                                                                                                                                                                                                              | Parowan                                                                                                                                                                 | 6 <sup>th</sup> Place                                                                                                                                                                                                                                                                                 | Timpview                                                             |
| 2 Trace                                                                                                                                                                     | Skyllife                                                                                                        | o Flace                                                                                                                                                                                                                                                                                                                            | raiowan                                                                                                                                                                 | o Place                                                                                                                                                                                                                                                                                               | Timpanogos                                                           |
| BOYS BASKE                                                                                                                                                                  | TRALI                                                                                                           | 3A                                                                                                                                                                                                                                                                                                                                 |                                                                                                                                                                         | 5A                                                                                                                                                                                                                                                                                                    |                                                                      |
| 1A                                                                                                                                                                          | TIDALL                                                                                                          | 1 <sup>st</sup> Place                                                                                                                                                                                                                                                                                                              | Cedar                                                                                                                                                                   | 1 <sup>st</sup> Place                                                                                                                                                                                                                                                                                 | Fremont                                                              |
| 1 <sup>st</sup> Place                                                                                                                                                       | Manilla                                                                                                         | 2 <sup>nd</sup> Place                                                                                                                                                                                                                                                                                                              | Judge                                                                                                                                                                   | 2 <sup>nd</sup> Place                                                                                                                                                                                                                                                                                 | Davis                                                                |
| 2 <sup>nd</sup> Place                                                                                                                                                       | Duchesne                                                                                                        | 3 <sup>rd</sup> Place                                                                                                                                                                                                                                                                                                              | Ogden                                                                                                                                                                   | 3 <sup>rd</sup> Place                                                                                                                                                                                                                                                                                 | Skyline                                                              |
| 2 Trace                                                                                                                                                                     | Ducheshe                                                                                                        | 4 <sup>th</sup> Place                                                                                                                                                                                                                                                                                                              | Lehi                                                                                                                                                                    | 4 <sup>th</sup> Place                                                                                                                                                                                                                                                                                 |                                                                      |
| 2A                                                                                                                                                                          |                                                                                                                 | 5 <sup>th</sup> Place                                                                                                                                                                                                                                                                                                              | Park City                                                                                                                                                               | 5 <sup>th</sup> Place                                                                                                                                                                                                                                                                                 | Bingham<br>Jordan                                                    |
| 1 <sup>st</sup> Place                                                                                                                                                       | Parowan                                                                                                         | 6 <sup>th</sup> Place                                                                                                                                                                                                                                                                                                              | Pine View                                                                                                                                                               | 6 <sup>th</sup> Place                                                                                                                                                                                                                                                                                 | West Jordan                                                          |
| 2 <sup>nd</sup> Place                                                                                                                                                       | Manti                                                                                                           | o racc                                                                                                                                                                                                                                                                                                                             | Tille View                                                                                                                                                              | 0 Trace                                                                                                                                                                                                                                                                                               | west Jordan                                                          |
|                                                                                                                                                                             |                                                                                                                 |                                                                                                                                                                                                                                                                                                                                    |                                                                                                                                                                         |                                                                                                                                                                                                                                                                                                       |                                                                      |
| 2 Flace                                                                                                                                                                     | Manu                                                                                                            | 44                                                                                                                                                                                                                                                                                                                                 |                                                                                                                                                                         | ROVS DIVINO                                                                                                                                                                                                                                                                                           |                                                                      |
|                                                                                                                                                                             | Manu                                                                                                            | 4A                                                                                                                                                                                                                                                                                                                                 | Mountain View                                                                                                                                                           | BOYS DIVING                                                                                                                                                                                                                                                                                           | ł                                                                    |
| 3A                                                                                                                                                                          |                                                                                                                 | 1 <sup>st</sup> Place                                                                                                                                                                                                                                                                                                              | Mountain View                                                                                                                                                           | 1st Place                                                                                                                                                                                                                                                                                             | }                                                                    |
| 3A<br>1 <sup>st</sup> Place                                                                                                                                                 | Wasatch                                                                                                         | 1 <sup>st</sup> Place<br>2 <sup>nd</sup> Place                                                                                                                                                                                                                                                                                     | Provo                                                                                                                                                                   | 1 <sup>st</sup> Place<br>2 <sup>nd</sup> Place                                                                                                                                                                                                                                                        | ş.                                                                   |
| 3A                                                                                                                                                                          | Wasatch                                                                                                         | 1 <sup>st</sup> Place<br>2 <sup>nd</sup> Place<br>3 <sup>rd</sup> Place                                                                                                                                                                                                                                                            | Provo<br>Orem                                                                                                                                                           | 1 <sup>st</sup> Place<br>2 <sup>nd</sup> Place<br>3 <sup>rd</sup> Place                                                                                                                                                                                                                               |                                                                      |
| 3A<br>1 <sup>st</sup> Place<br>2 <sup>nd</sup> Place                                                                                                                        | Wasatch                                                                                                         | 1 <sup>st</sup> Place<br>2 <sup>nd</sup> Place<br>3 <sup>rd</sup> Place<br>4 <sup>th</sup> Place                                                                                                                                                                                                                                   | Provo<br>Orem<br>American Fork                                                                                                                                          | 1 <sup>st</sup> Place<br>2 <sup>nd</sup> Place<br>3 <sup>rd</sup> Place<br>4 <sup>th</sup> Place                                                                                                                                                                                                      |                                                                      |
| 3A 1st Place 2nd Place                                                                                                                                                      | Wasatch<br>Lehi                                                                                                 | 1 <sup>st</sup> Place<br>2 <sup>nd</sup> Place<br>3 <sup>rd</sup> Place<br>4 <sup>th</sup> Place<br>5 <sup>th</sup> Place                                                                                                                                                                                                          | Provo Orem American Fork Timpview                                                                                                                                       | 1 <sup>st</sup> Place<br>2 <sup>nd</sup> Place<br>3 <sup>rd</sup> Place                                                                                                                                                                                                                               |                                                                      |
| 3A 1st Place 2nd Place 4A 1st Place                                                                                                                                         | Wasatch<br>Lehi<br>Provo                                                                                        | 1 <sup>st</sup> Place<br>2 <sup>nd</sup> Place<br>3 <sup>rd</sup> Place<br>4 <sup>th</sup> Place                                                                                                                                                                                                                                   | Provo<br>Orem<br>American Fork                                                                                                                                          | 1st Place 2nd Place 3rd Place 4th Place 5th Place                                                                                                                                                                                                                                                     |                                                                      |
| 3A 1st Place 2nd Place                                                                                                                                                      | Wasatch<br>Lehi                                                                                                 | 1 <sup>st</sup> Place<br>2 <sup>nd</sup> Place<br>3 <sup>rd</sup> Place<br>4 <sup>th</sup> Place<br>5 <sup>th</sup> Place<br>6 <sup>th</sup> Place                                                                                                                                                                                 | Provo Orem American Fork Timpview                                                                                                                                       | 1st Place 2nd Place 3rd Place 4th Place 5th Place                                                                                                                                                                                                                                                     |                                                                      |
| 3A 1st Place 2nd Place 4A 1st Place 2nd Place                                                                                                                               | Wasatch<br>Lehi<br>Provo                                                                                        | 1st Place 2nd Place 3rd Place 4th Place 5th Place 6th Place                                                                                                                                                                                                                                                                        | Provo Orem American Fork Timpview Lone Peak                                                                                                                             | 1st Place 2nd Place 3rd Place 4th Place 5th Place GIRLS DIVING                                                                                                                                                                                                                                        |                                                                      |
| 3A 1st Place 2nd Place 4A 1st Place 2nd Place 5A                                                                                                                            | Wasatch<br>Lehi<br>Provo<br>Payson                                                                              | 1 <sup>st</sup> Place 2 <sup>nd</sup> Place 3 <sup>rd</sup> Place 4 <sup>th</sup> Place 5 <sup>th</sup> Place 6 <sup>th</sup> Place                                                                                                                                                                                                | Provo Orem American Fork Timpview Lone Peak Bingham                                                                                                                     | 1st Place 2nd Place 3rd Place 4th Place 5th Place GIRLS DIVING                                                                                                                                                                                                                                        |                                                                      |
| 3A 1st Place 2nd Place  4A 1st Place 2nd Place  5A 1st Place                                                                                                                | Wasatch<br>Lehi<br>Provo<br>Payson<br>Hunter                                                                    | 1 <sup>st</sup> Place 2 <sup>nd</sup> Place 3 <sup>rd</sup> Place 4 <sup>th</sup> Place 5 <sup>th</sup> Place 6 <sup>th</sup> Place 5 <b>A</b> 1 <sup>st</sup> Place 2 <sup>nd</sup> Place                                                                                                                                         | Provo Orem American Fork Timpview Lone Peak  Bingham Brighton                                                                                                           | 1st Place 2nd Place 3rd Place 4th Place 5th Place GIRLS DIVING 1st Place 2nd Place 3rd Place                                                                                                                                                                                                          |                                                                      |
| 3A 1st Place 2nd Place 4A 1st Place 2nd Place 5A                                                                                                                            | Wasatch<br>Lehi<br>Provo<br>Payson                                                                              | 1 <sup>st</sup> Place 2 <sup>nd</sup> Place 3 <sup>rd</sup> Place 4 <sup>th</sup> Place 5 <sup>th</sup> Place 6 <sup>th</sup> Place 5 <sup>th</sup> Place 3 <sup>rd</sup> Place 3 <sup>rd</sup> Place                                                                                                                              | Provo Orem American Fork Timpview Lone Peak  Bingham Brighton Jordan                                                                                                    | 1st Place 2nd Place 3rd Place 4th Place 5th Place GIRLS DIVING 1st Place 2nd Place 3rd Place 4th Place                                                                                                                                                                                                |                                                                      |
| 3A 1st Place 2nd Place  4A 1st Place 2nd Place  5A 1st Place 2nd Place                                                                                                      | Wasatch<br>Lehi<br>Provo<br>Payson<br>Hunter<br>Cottonwood                                                      | 1st Place 2nd Place 3rd Place 4th Place 5th Place 6th Place 5A 1st Place 2nd Place 2nd Place 4th Place                                                                                                                                                                                                                             | Provo Orem American Fork Timpview Lone Peak  Bingham Brighton Jordan Davis                                                                                              | 1st Place 2nd Place 3rd Place 4th Place 5th Place GIRLS DIVING 1st Place 2nd Place 3rd Place 4th Place 5th Place                                                                                                                                                                                      |                                                                      |
| 3A 1st Place 2nd Place  4A 1st Place 2nd Place  5A 1st Place 2nd Place  GIRLS BASK                                                                                          | Wasatch<br>Lehi<br>Provo<br>Payson<br>Hunter<br>Cottonwood                                                      | 1st Place 2nd Place 3rd Place 4th Place 5th Place 6th Place 2nd Place 3rd Place 4th Place 5th Place 5th Place 5th Place 5th Place 2nd Place 3rd Place 4th Place 5th Place 5th Place                                                                                                                                                | Provo Orem American Fork Timpview Lone Peak  Bingham Brighton Jordan Davis Weber                                                                                        | 1st Place 2nd Place 3rd Place 4th Place 5th Place GIRLS DIVING 1st Place 2nd Place 3rd Place 4th Place                                                                                                                                                                                                |                                                                      |
| 3A 1st Place 2nd Place  4A 1st Place 2nd Place  5A 1st Place 2nd Place  GIRLS BASK 1A                                                                                       | Wasatch Lehi  Provo Payson  Hunter Cottonwood                                                                   | 1st Place 2nd Place 3rd Place 4th Place 5th Place 6th Place 5A 1st Place 2nd Place 2nd Place 4th Place                                                                                                                                                                                                                             | Provo Orem American Fork Timpview Lone Peak  Bingham Brighton Jordan Davis                                                                                              | 1st Place 2nd Place 3rd Place 4th Place 5th Place GIRLS DIVING 1st Place 2nd Place 3rd Place 4th Place 5th Place 6th Place                                                                                                                                                                            | G                                                                    |
| 3A 1st Place 2nd Place  4A 1st Place 2nd Place  5A 1st Place 2nd Place  GIRLS BASK 1A 1st Place                                                                             | Wasatch Lehi  Provo Payson  Hunter Cottonwood  ETBALL  Wayne                                                    | 1st Place 2nd Place 3rd Place 4th Place 5th Place 6th Place  5A 1st Place 2nd Place 2nd Place 3rd Place 4th Place 5th Place 6th Place 6th Place                                                                                                                                                                                    | Provo Orem American Fork Timpview Lone Peak  Bingham Brighton Jordan Davis Weber Fremont                                                                                | 1st Place 2nd Place 3rd Place 4th Place 5th Place GIRLS DIVING 1st Place 2nd Place 3rd Place 4th Place 5th Place 6th Place 6th Place                                                                                                                                                                  | G                                                                    |
| 3A 1st Place 2nd Place  4A 1st Place 2nd Place  5A 1st Place 2nd Place  GIRLS BASK 1A                                                                                       | Wasatch Lehi  Provo Payson  Hunter Cottonwood                                                                   | 1st Place 2nd Place 3rd Place 4th Place 5th Place 6th Place  5A 1st Place 2nd Place 3rd Place 4th Place 3rd Place 4th Place 5th Place 4th Place 5th Place 5th Place 6th Place                                                                                                                                                      | Provo Orem American Fork Timpview Lone Peak  Bingham Brighton Jordan Davis Weber                                                                                        | 1st Place 2nd Place 3rd Place 4th Place 5th Place GIRLS DIVING 1st Place 2nd Place 3rd Place 4th Place 5th Place 6th Place DRILL TEAM 1A                                                                                                                                                              | G                                                                    |
| 3A 1st Place 2nd Place  4A 1st Place 2nd Place  5A 1st Place 2nd Place  GIRLS BASK 1A 1st Place 2nd Place                                                                   | Wasatch Lehi  Provo Payson  Hunter Cottonwood  ETBALL  Wayne                                                    | 1st Place 2nd Place 3rd Place 4th Place 5th Place 6th Place  5A 1st Place 2nd Place 3rd Place 4th Place 6th Place Grid Place 4th Place 5th Place 4th Place 5th Place 6th Place 6th Place                                                                                                                                           | Provo Orem American Fork Timpview Lone Peak  Bingham Brighton Jordan Davis Weber Fremont                                                                                | 1st Place 2nd Place 3rd Place 4th Place 5th Place GIRLS DIVING 1st Place 2nd Place 3rd Place 4th Place 5th Place 4th Place 5th Place 5th Place 6th Place DRILL TEAM 1A 1st Place                                                                                                                      | G<br>Duchesne                                                        |
| 3A 1st Place 2nd Place  4A 1st Place 2nd Place  5A 1st Place 2nd Place  GIRLS BASK 1A 1st Place                                                                             | Wasatch Lehi  Provo Payson  Hunter Cottonwood  ETBALL  Wayne Panguitch                                          | 1st Place 2nd Place 3rd Place 4th Place 5th Place 6th Place 5A 1st Place 2nd Place 2nd Place 4th Place 6th Place 5th Place 5rd Place 4rd Place 5th Place 5th Place 5th Place 6th Place 6th Place                                                                                                                                   | Provo Orem American Fork Timpview Lone Peak  Bingham Brighton Jordan Davis Weber Fremont  SS COUNTRY  St. Joseph                                                        | 1st Place 2nd Place 3rd Place 3rd Place 4th Place 5th Place GIRLS DIVING 1st Place 2nd Place 3rd Place 4th Place 5th Place 6th Place 6th Place DRILL TEAM 1A 1st Place 2nd Place                                                                                                                      | Duchesne<br>Panguitch                                                |
| 3A 1st Place 2nd Place  4A 1st Place 2nd Place  5A 1st Place 2nd Place  GIRLS BASK 1A 1st Place 2nd Place  2nd Place 2nd Place                                              | Wasatch Lehi  Provo Payson  Hunter Cottonwood  ETBALL  Wayne Panguitch  Beaver                                  | 1st Place 2nd Place 3rd Place 4th Place 5th Place 6th Place 5A 1st Place 2nd Place 3rd Place 4th Place 5th Place 6th Place 5rd Place 4th Place 5th Place 5th Place 5th Place 6th Place 6th Place 6th Place                                                                                                                         | Provo Orem American Fork Timpview Lone Peak  Bingham Brighton Jordan Davis Weber Fremont  SS COUNTRY  St. Joseph Wayne                                                  | 1st Place 2nd Place 3rd Place 4th Place 5th Place  GIRLS DIVING 1st Place 2nd Place 3rd Place 4th Place 5th Place 6th Place 6th Place DRILL TEAM 1A 1st Place 2nd Place 3rd Place                                                                                                                     | Duchesne<br>Panguitch<br>Rich                                        |
| 3A 1st Place 2nd Place  4A 1st Place 2nd Place  5A 1st Place 2nd Place  GIRLS BASK 1A 1st Place 2nd Place                                                                   | Wasatch Lehi  Provo Payson  Hunter Cottonwood  ETBALL  Wayne Panguitch                                          | 1st Place 2nd Place 3rd Place 4th Place 5th Place 6th Place 5A 1st Place 2nd Place 3rd Place 4th Place 5th Place 6th Place 3rd Place 4th Place 5th Place 5th Place 4th Place 5th Place 6th Place 6th Place 6th Place 6th Place 3rd Place 3rd Place 2nd Place 3rd Place                                                             | Provo Orem American Fork Timpview Lone Peak  Bingham Brighton Jordan Davis Weber Fremont  SS COUNTRY  St. Joseph Wayne Valley                                           | 1st Place 2nd Place 3rd Place 4th Place 5th Place  GIRLS DIVING 1st Place 2nd Place 3rd Place 4th Place 5th Place 6th Place 6th Place DRILL TEAM 1A 1st Place 2nd Place 2nd Place 4th Place 4th Place 4th Place 4th Place                                                                             | Duchesne<br>Panguitch<br>Rich<br>Altamont                            |
| 3A 1st Place 2nd Place  4A 1st Place 2nd Place  5A 1st Place 2nd Place  GIRLS BASK 1A 1st Place 2nd Place  2nd Place  2nd Place 2nd Place                                   | Wasatch Lehi  Provo Payson  Hunter Cottonwood  ETBALL  Wayne Panguitch  Beaver                                  | 1st Place 2nd Place 3rd Place 4th Place 5th Place 6th Place 5A 1st Place 2nd Place 3rd Place 4th Place 5th Place 6th Place 3rd Place 4th Place 5th Place 5th Place 5th Place 6th Place 6th Place 6th Place 6th Place 4th Place 4th Place 2nd Place 2nd Place 2nd Place 4th Place 4th Place                                         | Provo Orem American Fork Timpview Lone Peak  Bingham Brighton Jordan Davis Weber Fremont  SS COUNTRY  St. Joseph Wayne Valley Waterford                                 | 1st Place 2nd Place 3rd Place 3rd Place 4th Place 5th Place  GIRLS DIVING 1st Place 2nd Place 3rd Place 4th Place 5th Place 6th Place DRILL TEAM 1st Place 2nd Place 2nd Place 2nd Place 5th Place                                        | Duchesne Panguitch Rich Altamont Bryce Valley                        |
| 3A 1st Place 2nd Place  4A 1st Place 2nd Place  5A 1st Place 2nd Place  GIRLS BASK 1A 1st Place 2nd Place  2A 1st Place 2nd Place  3A                                       | Wasatch Lehi  Provo Payson  Hunter Cottonwood  ETBALL  Wayne Panguitch  Beaver Enterprise                       | 1st Place 2nd Place 3rd Place 4th Place 5th Place 6th Place 5A 1st Place 2nd Place 3rd Place 4th Place 5th Place 6th Place 3rd Place 4th Place 5th Place 6th Place 5th Place 6th Place 6th Place 5th Place 6th Place 5th Place 2nd Place 2nd Place 2nd Place 3rd Place 5th Place 5th Place 5th Place 5th Place                     | Provo Orem American Fork Timpview Lone Peak  Bingham Brighton Jordan Davis Weber Fremont  SS COUNTRY  St. Joseph Wayne Valley Waterford West Desert                     | 1st Place 2nd Place 3rd Place 4th Place 5th Place  GIRLS DIVING 1st Place 2nd Place 3rd Place 4th Place 5th Place 6th Place 6th Place DRILL TEAM 1A 1st Place 2nd Place 2nd Place 4th Place 4th Place 4th Place 4th Place                                                                             | Duchesne<br>Panguitch<br>Rich<br>Altamont                            |
| 3A 1st Place 2nd Place  4A 1st Place 2nd Place  5A 1st Place 2nd Place  GIRLS BASK 1A 1st Place 2nd Place  2nd Place  3A 1st Place 2nd Place                                | Wasatch Lehi  Provo Payson  Hunter Cottonwood  ETBALL  Wayne Panguitch  Beaver Enterprise  Morgan               | 1st Place 2nd Place 3rd Place 4th Place 5th Place 6th Place 5A 1st Place 2nd Place 3rd Place 4th Place 5th Place 6th Place 3rd Place 4th Place 5th Place 5th Place 5th Place 6th Place 6th Place 6th Place 6th Place 4th Place 4th Place 2nd Place 2nd Place 2nd Place 4th Place 4th Place                                         | Provo Orem American Fork Timpview Lone Peak  Bingham Brighton Jordan Davis Weber Fremont  SS COUNTRY  St. Joseph Wayne Valley Waterford                                 | 1st Place 2nd Place 3rd Place 4th Place 5th Place  GIRLS DIVING 1st Place 2nd Place 3rd Place 4th Place 5th Place 6th Place  DRILL TEAM 1A 1st Place 2nd Place 3rd Place 5th Place 6th Place 6th Place 6th Place 6th Place 6th Place                                                                  | Duchesne Panguitch Rich Altamont Bryce Valley                        |
| 3A 1st Place 2nd Place  4A 1st Place 2nd Place  5A 1st Place 2nd Place  GIRLS BASK 1A 1st Place 2nd Place  2A 1st Place 2nd Place  3A                                       | Wasatch Lehi  Provo Payson  Hunter Cottonwood  ETBALL  Wayne Panguitch  Beaver Enterprise                       | 1st Place 2nd Place 3rd Place 4th Place 5th Place 6th Place  5A 1st Place 2nd Place 3rd Place 4th Place 5th Place 6th Place 3rd Place 4th Place 5th Place 6th Place 6th Place 5th Place 2nd Place 3rd Place 2nd Place 3rd Place 5th Place 6th Place 6th Place 6th Place                                                            | Provo Orem American Fork Timpview Lone Peak  Bingham Brighton Jordan Davis Weber Fremont  SS COUNTRY  St. Joseph Wayne Valley Waterford West Desert                     | 1st Place 2nd Place 3rd Place 4th Place 5th Place  GIRLS DIVING 1st Place 2nd Place 3rd Place 4th Place 5th Place 6th Place DRILL TEAM 1A 1st Place 2nd Place 3rd Place 2nd Place 6th Place 2nd Place 5th Place 2nd Place 3rd Place 4th Place 5th Place 4th Place 5th Place                           | Duchesne<br>Panguitch<br>Rich<br>Altamont<br>Bryce Valley<br>Milford |
| 3A  1st Place 2nd Place  4A  1st Place 2nd Place  5A  1st Place 2nd Place  GIRLS BASK  1A  1st Place 2nd Place  2nd Place  3A  1st Place 2nd Place  3A  1st Place 2nd Place | Wasatch Lehi  Provo Payson  Hunter Cottonwood  ETBALL  Wayne Panguitch  Beaver Enterprise  Morgan               | 1st Place 2nd Place 3rd Place 4th Place 5th Place 6th Place 5A 1st Place 2nd Place 3rd Place 4th Place 5th Place 6th Place 3rd Place 4th Place 5th Place 6th Place 6th Place 5th Place 2nd Place 2nd Place 3rd Place 3rd Place 5th Place 6th Place 5th Place           | Provo Orem American Fork Timpview Lone Peak  Bingham Brighton Jordan Davis Weber Fremont  SS COUNTRY  St. Joseph Wayne Valley Waterford West Desert Duchesne            | 1st Place 2nd Place 3rd Place 4th Place 5th Place  GIRLS DIVING 1st Place 2nd Place 3rd Place 4th Place 5th Place 6th Place 2nd Place 6th Place 2nd Place 6th Place 2nd Place 2nd Place 6th Place 2nd Place 3rd Place 2nd Place 3rd Place 4th Place 5th Place 4th Place 5th Place 6th Place 6th Place | Duchesne Panguitch Rich Altamont Bryce Valley Milford  Manti         |
| 3A  1st Place 2nd Place  4A  1st Place 2nd Place  5A  1st Place 2nd Place  GIRLS BASK  1A  1st Place 2nd Place  2nd Place  3A  1st Place 2nd Place  3A  1st Place 2nd Place | Wasatch Lehi  Provo Payson  Hunter Cottonwood  ETBALL  Wayne Panguitch  Beaver Enterprise  Morgan North Sanpete | 1st Place 2nd Place 3rd Place 4th Place 5th Place 6th Place 5A 1st Place 2nd Place 3rd Place 4th Place 5th Place 6th Place 3rd Place 4th Place 5th Place 6th Place 6th Place 5th Place 2nd Place 2nd Place 2nd Place 3rd Place 3rd Place 4th Place 5th Place 5th Place 4th Place 5th Place 5th Place 5th Place 5th Place 5th Place | Provo Orem American Fork Timpview Lone Peak  Bingham Brighton Jordan Davis Weber Fremont  SS COUNTRY  St. Joseph Wayne Valley Waterford West Desert Duchesne  Richfield | 1st Place 2nd Place 3rd Place 4th Place 5th Place  GIRLS DIVING 1st Place 2nd Place 3rd Place 4th Place 5th Place 6th Place 0nd Place 2nd Place 5th Place 6th Place 2nd Place 2nd Place 2nd Place 3rd Place 3rd Place 4th Place 5th Place 4th Place 5th Place 2nd Place 5th Place 2nd Place 5th Place | Duchesne Panguitch Rich Altamont Bryce Valley Milford  Manti Millard |
| 3A  1st Place 2nd Place  4A  1st Place 2nd Place  5A  1st Place 2nd Place  GIRLS BASK  1A  1st Place 2nd Place  2nd Place  3A  1st Place 2nd Place  3A  1st Place 2nd Place | Wasatch Lehi  Provo Payson  Hunter Cottonwood  ETBALL  Wayne Panguitch  Beaver Enterprise  Morgan               | 1st Place 2nd Place 3rd Place 4th Place 5th Place 6th Place 5A 1st Place 2nd Place 3rd Place 4th Place 5th Place 6th Place 3rd Place 4th Place 5th Place 6th Place 6th Place 5th Place 2nd Place 2nd Place 3rd Place 3rd Place 5th Place 6th Place 5th Place           | Provo Orem American Fork Timpview Lone Peak  Bingham Brighton Jordan Davis Weber Fremont  SS COUNTRY  St. Joseph Wayne Valley Waterford West Desert Duchesne            | 1st Place 2nd Place 3rd Place 4th Place 5th Place  GIRLS DIVING 1st Place 2nd Place 3rd Place 4th Place 5th Place 6th Place 2nd Place 6th Place 2nd Place 6th Place 2nd Place 2nd Place 6th Place 2nd Place 3rd Place 2nd Place 3rd Place 4th Place 5th Place 4th Place 5th Place 6th Place 6th Place | Duchesne Panguitch Rich Altamont Bryce Valley Milford  Manti         |