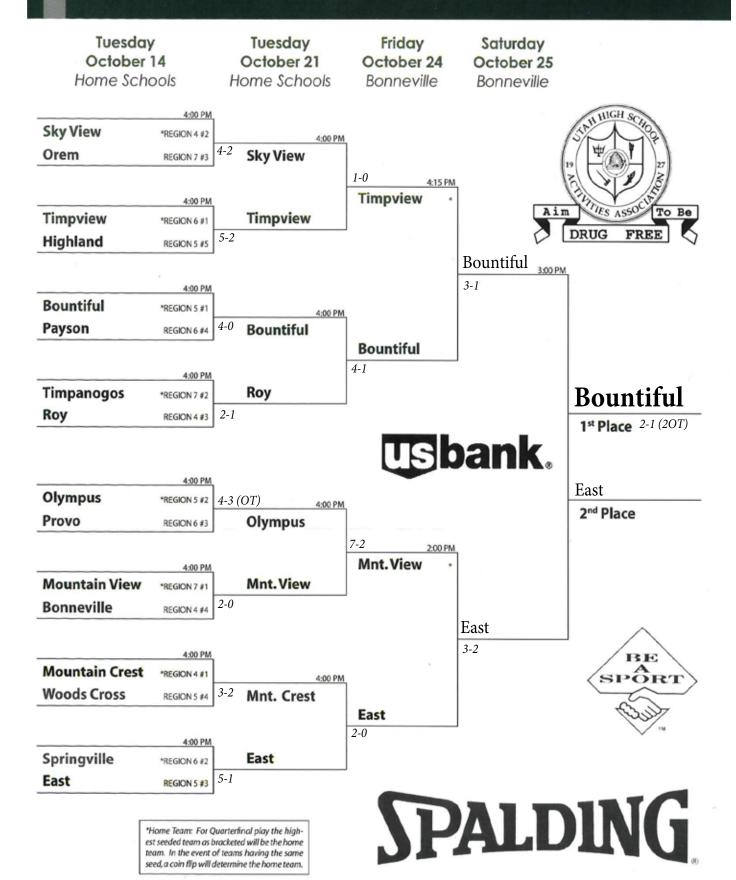

## 2003-2004 UHSAA RESULTS

| DACEDALI                                                                                                                                                                    |                                                                                                                 |                                                                                                                                                                                                                                                                                                                                    |                                                                                                                                                                         |                                                                                                                                                                                                                                                                                                       |                                                                      |
|-----------------------------------------------------------------------------------------------------------------------------------------------------------------------------|-----------------------------------------------------------------------------------------------------------------|------------------------------------------------------------------------------------------------------------------------------------------------------------------------------------------------------------------------------------------------------------------------------------------------------------------------------------|-------------------------------------------------------------------------------------------------------------------------------------------------------------------------|-------------------------------------------------------------------------------------------------------------------------------------------------------------------------------------------------------------------------------------------------------------------------------------------------------|----------------------------------------------------------------------|
| BASEBALL<br>1A                                                                                                                                                              |                                                                                                                 | <b>5A</b><br>1 <sup>st</sup> Place                                                                                                                                                                                                                                                                                                 | D.: -1.4                                                                                                                                                                | Girls Cross Co                                                                                                                                                                                                                                                                                        | untry (cont.)                                                        |
| 1 <sup>st</sup> Place                                                                                                                                                       | Danavitah                                                                                                       | 2 <sup>nd</sup> Place                                                                                                                                                                                                                                                                                                              | Brighton                                                                                                                                                                | 4 <sup>th</sup> Place                                                                                                                                                                                                                                                                                 | North Sevier                                                         |
| 2 <sup>nd</sup> Place                                                                                                                                                       | Panguitch<br>Waterford                                                                                          | 2" Place                                                                                                                                                                                                                                                                                                                           | Layton                                                                                                                                                                  | 5 <sup>th</sup> Place<br>6 <sup>th</sup> Place                                                                                                                                                                                                                                                        | Grand County                                                         |
| 2 Flace                                                                                                                                                                     | wateriord                                                                                                       | POVE CROS                                                                                                                                                                                                                                                                                                                          | S COUNTRY                                                                                                                                                               | 6" Place                                                                                                                                                                                                                                                                                              | Parowan                                                              |
| 2A                                                                                                                                                                          |                                                                                                                 | 1A                                                                                                                                                                                                                                                                                                                                 | SCOUNTRY                                                                                                                                                                | 2.4                                                                                                                                                                                                                                                                                                   |                                                                      |
| 1 <sup>st</sup> Place                                                                                                                                                       | Juan Diego                                                                                                      | 1 <sup>st</sup> Place                                                                                                                                                                                                                                                                                                              | St. Ionauk                                                                                                                                                              | 3A                                                                                                                                                                                                                                                                                                    | D 1 C'                                                               |
| 2 <sup>nd</sup> Place                                                                                                                                                       | Parowan                                                                                                         | 2 <sup>nd</sup> Place                                                                                                                                                                                                                                                                                                              | St. Joseph                                                                                                                                                              | 1 <sup>st</sup> Place                                                                                                                                                                                                                                                                                 | Park City                                                            |
| 2 Flace                                                                                                                                                                     | raiowaii                                                                                                        | 3 <sup>rd</sup> Place                                                                                                                                                                                                                                                                                                              | Piute                                                                                                                                                                   | 2 <sup>nd</sup> Place                                                                                                                                                                                                                                                                                 | Cedar                                                                |
| 3A                                                                                                                                                                          |                                                                                                                 | 4 <sup>th</sup> Place                                                                                                                                                                                                                                                                                                              | Bryce Valley                                                                                                                                                            | 3 <sup>rd</sup> Place                                                                                                                                                                                                                                                                                 | Ogden                                                                |
| 1 <sup>st</sup> Place                                                                                                                                                       | Bear River                                                                                                      | 5 <sup>th</sup> Place                                                                                                                                                                                                                                                                                                              | Escalante                                                                                                                                                               | 4 <sup>th</sup> Place                                                                                                                                                                                                                                                                                 | Judge Memorial                                                       |
| 2 <sup>nd</sup> Place                                                                                                                                                       | Cedar City                                                                                                      | 6 <sup>th</sup> Place                                                                                                                                                                                                                                                                                                              | Layton Christian Duchesne                                                                                                                                               | 5 <sup>th</sup> Place                                                                                                                                                                                                                                                                                 | Ben Lomond                                                           |
| 2 Flace                                                                                                                                                                     | Cedar City                                                                                                      | o Place                                                                                                                                                                                                                                                                                                                            | Duchesne                                                                                                                                                                | 6th Place                                                                                                                                                                                                                                                                                             | Uintah                                                               |
| 4A                                                                                                                                                                          |                                                                                                                 | 2A                                                                                                                                                                                                                                                                                                                                 |                                                                                                                                                                         | 4.4                                                                                                                                                                                                                                                                                                   |                                                                      |
| 1 <sup>st</sup> Place                                                                                                                                                       | Timpanogos                                                                                                      | 1 <sup>st</sup> Place                                                                                                                                                                                                                                                                                                              | North Summit                                                                                                                                                            | <b>4A</b><br>1 <sup>st</sup> Place                                                                                                                                                                                                                                                                    | M                                                                    |
| 2 <sup>nd</sup> Place                                                                                                                                                       | Murray                                                                                                          | 2 <sup>nd</sup> Place                                                                                                                                                                                                                                                                                                              | Richfield                                                                                                                                                               | 2 <sup>nd</sup> Place                                                                                                                                                                                                                                                                                 | Mountain View                                                        |
| 2 Trace                                                                                                                                                                     | iviuitay                                                                                                        | 3 <sup>rd</sup> Place                                                                                                                                                                                                                                                                                                              | North Sevier                                                                                                                                                            | 3 <sup>rd</sup> Place                                                                                                                                                                                                                                                                                 | Orem                                                                 |
| 5A                                                                                                                                                                          |                                                                                                                 | 4 <sup>th</sup> Place                                                                                                                                                                                                                                                                                                              | Rowland Hall                                                                                                                                                            | 4 <sup>th</sup> Place                                                                                                                                                                                                                                                                                 | American Fork                                                        |
| 1 <sup>st</sup> Place                                                                                                                                                       | Alta                                                                                                            | 5 <sup>th</sup> Place                                                                                                                                                                                                                                                                                                              | Juan Diego                                                                                                                                                              | 5 <sup>th</sup> Place                                                                                                                                                                                                                                                                                 | Murray                                                               |
| 2 <sup>nd</sup> Place                                                                                                                                                       | Skyline                                                                                                         | 6 <sup>th</sup> Place                                                                                                                                                                                                                                                                                                              | Parowan                                                                                                                                                                 | 6 <sup>th</sup> Place                                                                                                                                                                                                                                                                                 | Timpview                                                             |
| 2 Trace                                                                                                                                                                     | Skyllife                                                                                                        | o Flace                                                                                                                                                                                                                                                                                                                            | raiowan                                                                                                                                                                 | o Place                                                                                                                                                                                                                                                                                               | Timpanogos                                                           |
| BOYS BASKE                                                                                                                                                                  | TRALI                                                                                                           | 3A                                                                                                                                                                                                                                                                                                                                 |                                                                                                                                                                         | 5A                                                                                                                                                                                                                                                                                                    |                                                                      |
| 1A                                                                                                                                                                          | TIDALL                                                                                                          | 1 <sup>st</sup> Place                                                                                                                                                                                                                                                                                                              | Cedar                                                                                                                                                                   | 1 <sup>st</sup> Place                                                                                                                                                                                                                                                                                 | Fremont                                                              |
| 1 <sup>st</sup> Place                                                                                                                                                       | Manilla                                                                                                         | 2 <sup>nd</sup> Place                                                                                                                                                                                                                                                                                                              | Judge                                                                                                                                                                   | 2 <sup>nd</sup> Place                                                                                                                                                                                                                                                                                 | Davis                                                                |
| 2 <sup>nd</sup> Place                                                                                                                                                       | Duchesne                                                                                                        | 3 <sup>rd</sup> Place                                                                                                                                                                                                                                                                                                              | Ogden                                                                                                                                                                   | 3 <sup>rd</sup> Place                                                                                                                                                                                                                                                                                 | Skyline                                                              |
| 2 Trace                                                                                                                                                                     | Ducheshe                                                                                                        | 4 <sup>th</sup> Place                                                                                                                                                                                                                                                                                                              | Lehi                                                                                                                                                                    | 4 <sup>th</sup> Place                                                                                                                                                                                                                                                                                 |                                                                      |
| 2A                                                                                                                                                                          |                                                                                                                 | 5 <sup>th</sup> Place                                                                                                                                                                                                                                                                                                              | Park City                                                                                                                                                               | 5 <sup>th</sup> Place                                                                                                                                                                                                                                                                                 | Bingham<br>Jordan                                                    |
| 1 <sup>st</sup> Place                                                                                                                                                       | Parowan                                                                                                         | 6 <sup>th</sup> Place                                                                                                                                                                                                                                                                                                              | Pine View                                                                                                                                                               | 6 <sup>th</sup> Place                                                                                                                                                                                                                                                                                 | West Jordan                                                          |
| 2 <sup>nd</sup> Place                                                                                                                                                       | Manti                                                                                                           | o racc                                                                                                                                                                                                                                                                                                                             | Tille View                                                                                                                                                              | 0 Trace                                                                                                                                                                                                                                                                                               | west Jordan                                                          |
|                                                                                                                                                                             |                                                                                                                 |                                                                                                                                                                                                                                                                                                                                    |                                                                                                                                                                         |                                                                                                                                                                                                                                                                                                       |                                                                      |
| 2 Flace                                                                                                                                                                     | Manu                                                                                                            | 44                                                                                                                                                                                                                                                                                                                                 |                                                                                                                                                                         | ROVS DIVINO                                                                                                                                                                                                                                                                                           |                                                                      |
|                                                                                                                                                                             | Manu                                                                                                            | 4A                                                                                                                                                                                                                                                                                                                                 | Mountain View                                                                                                                                                           | BOYS DIVING                                                                                                                                                                                                                                                                                           | ł                                                                    |
| 3A                                                                                                                                                                          |                                                                                                                 | 1 <sup>st</sup> Place                                                                                                                                                                                                                                                                                                              | Mountain View                                                                                                                                                           | 1st Place                                                                                                                                                                                                                                                                                             | }                                                                    |
| 3A<br>1 <sup>st</sup> Place                                                                                                                                                 | Wasatch                                                                                                         | 1 <sup>st</sup> Place<br>2 <sup>nd</sup> Place                                                                                                                                                                                                                                                                                     | Provo                                                                                                                                                                   | 1 <sup>st</sup> Place<br>2 <sup>nd</sup> Place                                                                                                                                                                                                                                                        | ş.                                                                   |
| 3A                                                                                                                                                                          | Wasatch                                                                                                         | 1 <sup>st</sup> Place<br>2 <sup>nd</sup> Place<br>3 <sup>rd</sup> Place                                                                                                                                                                                                                                                            | Provo<br>Orem                                                                                                                                                           | 1 <sup>st</sup> Place<br>2 <sup>nd</sup> Place<br>3 <sup>rd</sup> Place                                                                                                                                                                                                                               |                                                                      |
| 3A<br>1 <sup>st</sup> Place<br>2 <sup>nd</sup> Place                                                                                                                        | Wasatch                                                                                                         | 1 <sup>st</sup> Place<br>2 <sup>nd</sup> Place<br>3 <sup>rd</sup> Place<br>4 <sup>th</sup> Place                                                                                                                                                                                                                                   | Provo<br>Orem<br>American Fork                                                                                                                                          | 1 <sup>st</sup> Place<br>2 <sup>nd</sup> Place<br>3 <sup>rd</sup> Place<br>4 <sup>th</sup> Place                                                                                                                                                                                                      |                                                                      |
| 3A 1st Place 2nd Place                                                                                                                                                      | Wasatch<br>Lehi                                                                                                 | 1 <sup>st</sup> Place<br>2 <sup>nd</sup> Place<br>3 <sup>rd</sup> Place<br>4 <sup>th</sup> Place<br>5 <sup>th</sup> Place                                                                                                                                                                                                          | Provo Orem American Fork Timpview                                                                                                                                       | 1 <sup>st</sup> Place<br>2 <sup>nd</sup> Place<br>3 <sup>rd</sup> Place                                                                                                                                                                                                                               |                                                                      |
| 3A 1st Place 2nd Place 4A 1st Place                                                                                                                                         | Wasatch<br>Lehi<br>Provo                                                                                        | 1 <sup>st</sup> Place<br>2 <sup>nd</sup> Place<br>3 <sup>rd</sup> Place<br>4 <sup>th</sup> Place                                                                                                                                                                                                                                   | Provo<br>Orem<br>American Fork                                                                                                                                          | 1st Place 2nd Place 3rd Place 4th Place 5th Place                                                                                                                                                                                                                                                     |                                                                      |
| 3A 1st Place 2nd Place                                                                                                                                                      | Wasatch<br>Lehi                                                                                                 | 1 <sup>st</sup> Place<br>2 <sup>nd</sup> Place<br>3 <sup>rd</sup> Place<br>4 <sup>th</sup> Place<br>5 <sup>th</sup> Place<br>6 <sup>th</sup> Place                                                                                                                                                                                 | Provo Orem American Fork Timpview                                                                                                                                       | 1st Place 2nd Place 3rd Place 4th Place 5th Place                                                                                                                                                                                                                                                     |                                                                      |
| 3A 1st Place 2nd Place 4A 1st Place 2nd Place                                                                                                                               | Wasatch<br>Lehi<br>Provo                                                                                        | 1st Place 2nd Place 3rd Place 4th Place 5th Place 6th Place                                                                                                                                                                                                                                                                        | Provo Orem American Fork Timpview Lone Peak                                                                                                                             | 1st Place 2nd Place 3rd Place 4th Place 5th Place GIRLS DIVING                                                                                                                                                                                                                                        |                                                                      |
| 3A 1st Place 2nd Place 4A 1st Place 2nd Place 5A                                                                                                                            | Wasatch<br>Lehi<br>Provo<br>Payson                                                                              | 1 <sup>st</sup> Place 2 <sup>nd</sup> Place 3 <sup>rd</sup> Place 4 <sup>th</sup> Place 5 <sup>th</sup> Place 6 <sup>th</sup> Place                                                                                                                                                                                                | Provo Orem American Fork Timpview Lone Peak Bingham                                                                                                                     | 1st Place 2nd Place 3rd Place 4th Place 5th Place GIRLS DIVING                                                                                                                                                                                                                                        |                                                                      |
| 3A 1st Place 2nd Place  4A 1st Place 2nd Place  5A 1st Place                                                                                                                | Wasatch<br>Lehi<br>Provo<br>Payson<br>Hunter                                                                    | 1 <sup>st</sup> Place 2 <sup>nd</sup> Place 3 <sup>rd</sup> Place 4 <sup>th</sup> Place 5 <sup>th</sup> Place 6 <sup>th</sup> Place 5 <b>A</b> 1 <sup>st</sup> Place 2 <sup>nd</sup> Place                                                                                                                                         | Provo Orem American Fork Timpview Lone Peak  Bingham Brighton                                                                                                           | 1st Place 2nd Place 3rd Place 4th Place 5th Place GIRLS DIVING 1st Place 2nd Place 3rd Place                                                                                                                                                                                                          |                                                                      |
| 3A 1st Place 2nd Place 4A 1st Place 2nd Place 5A                                                                                                                            | Wasatch<br>Lehi<br>Provo<br>Payson                                                                              | 1 <sup>st</sup> Place 2 <sup>nd</sup> Place 3 <sup>rd</sup> Place 4 <sup>th</sup> Place 5 <sup>th</sup> Place 6 <sup>th</sup> Place 5 <sup>th</sup> Place 3 <sup>rd</sup> Place 3 <sup>rd</sup> Place                                                                                                                              | Provo Orem American Fork Timpview Lone Peak  Bingham Brighton Jordan                                                                                                    | 1st Place 2nd Place 3rd Place 4th Place 5th Place GIRLS DIVING 1st Place 2nd Place 3rd Place 4th Place                                                                                                                                                                                                |                                                                      |
| 3A 1st Place 2nd Place  4A 1st Place 2nd Place  5A 1st Place 2nd Place                                                                                                      | Wasatch<br>Lehi<br>Provo<br>Payson<br>Hunter<br>Cottonwood                                                      | 1st Place 2nd Place 3rd Place 4th Place 5th Place 6th Place 5A 1st Place 2nd Place 2nd Place 4th Place                                                                                                                                                                                                                             | Provo Orem American Fork Timpview Lone Peak  Bingham Brighton Jordan Davis                                                                                              | 1st Place 2nd Place 3rd Place 4th Place 5th Place GIRLS DIVING 1st Place 2nd Place 3rd Place 4th Place 5th Place                                                                                                                                                                                      |                                                                      |
| 3A 1st Place 2nd Place  4A 1st Place 2nd Place  5A 1st Place 2nd Place  GIRLS BASK                                                                                          | Wasatch<br>Lehi<br>Provo<br>Payson<br>Hunter<br>Cottonwood                                                      | 1st Place 2nd Place 3rd Place 4th Place 5th Place 6th Place 2nd Place 3rd Place 4th Place 5th Place 5th Place 5th Place 5th Place 2nd Place 3rd Place 4th Place 5th Place 5th Place                                                                                                                                                | Provo Orem American Fork Timpview Lone Peak  Bingham Brighton Jordan Davis Weber                                                                                        | 1st Place 2nd Place 3rd Place 4th Place 5th Place GIRLS DIVING 1st Place 2nd Place 3rd Place 4th Place                                                                                                                                                                                                |                                                                      |
| 3A 1st Place 2nd Place  4A 1st Place 2nd Place  5A 1st Place 2nd Place  GIRLS BASK 1A                                                                                       | Wasatch Lehi  Provo Payson  Hunter Cottonwood                                                                   | 1st Place 2nd Place 3rd Place 4th Place 5th Place 6th Place 5A 1st Place 2nd Place 2nd Place 4th Place                                                                                                                                                                                                                             | Provo Orem American Fork Timpview Lone Peak  Bingham Brighton Jordan Davis                                                                                              | 1st Place 2nd Place 3rd Place 4th Place 5th Place GIRLS DIVING 1st Place 2nd Place 3rd Place 4th Place 5th Place 6th Place                                                                                                                                                                            | G                                                                    |
| 3A 1st Place 2nd Place  4A 1st Place 2nd Place  5A 1st Place 2nd Place  GIRLS BASK 1A 1st Place                                                                             | Wasatch Lehi  Provo Payson  Hunter Cottonwood  ETBALL  Wayne                                                    | 1st Place 2nd Place 3rd Place 4th Place 5th Place 6th Place  5A 1st Place 2nd Place 2nd Place 3rd Place 4th Place 5th Place 6th Place 6th Place                                                                                                                                                                                    | Provo Orem American Fork Timpview Lone Peak  Bingham Brighton Jordan Davis Weber Fremont                                                                                | 1st Place 2nd Place 3rd Place 4th Place 5th Place GIRLS DIVING 1st Place 2nd Place 3rd Place 4th Place 5th Place 6th Place 6th Place                                                                                                                                                                  | G                                                                    |
| 3A 1st Place 2nd Place  4A 1st Place 2nd Place  5A 1st Place 2nd Place  GIRLS BASK 1A                                                                                       | Wasatch Lehi  Provo Payson  Hunter Cottonwood                                                                   | 1st Place 2nd Place 3rd Place 4th Place 5th Place 6th Place  5A 1st Place 2nd Place 3rd Place 4th Place 3rd Place 4th Place 5th Place 4th Place 5th Place 5th Place 6th Place                                                                                                                                                      | Provo Orem American Fork Timpview Lone Peak  Bingham Brighton Jordan Davis Weber                                                                                        | 1st Place 2nd Place 3rd Place 4th Place 5th Place GIRLS DIVING 1st Place 2nd Place 3rd Place 4th Place 5th Place 6th Place DRILL TEAM 1A                                                                                                                                                              | G                                                                    |
| 3A 1st Place 2nd Place  4A 1st Place 2nd Place  5A 1st Place 2nd Place  GIRLS BASK 1A 1st Place 2nd Place                                                                   | Wasatch Lehi  Provo Payson  Hunter Cottonwood  ETBALL  Wayne                                                    | 1st Place 2nd Place 3rd Place 4th Place 5th Place 6th Place  5A 1st Place 2nd Place 3rd Place 4th Place 6th Place Grid Place 4th Place 5th Place 4th Place 5th Place 6th Place 6th Place                                                                                                                                           | Provo Orem American Fork Timpview Lone Peak  Bingham Brighton Jordan Davis Weber Fremont                                                                                | 1st Place 2nd Place 3rd Place 4th Place 5th Place GIRLS DIVING 1st Place 2nd Place 3rd Place 4th Place 5th Place 4th Place 5th Place 5th Place 6th Place DRILL TEAM 1A 1st Place                                                                                                                      | G<br>Duchesne                                                        |
| 3A 1st Place 2nd Place  4A 1st Place 2nd Place  5A 1st Place 2nd Place  GIRLS BASK 1A 1st Place                                                                             | Wasatch Lehi  Provo Payson  Hunter Cottonwood  ETBALL  Wayne Panguitch                                          | 1st Place 2nd Place 3rd Place 4th Place 5th Place 6th Place 5A 1st Place 2nd Place 2nd Place 4th Place 6th Place 5th Place 5rd Place 4rd Place 5th Place 5th Place 5th Place 6th Place 6th Place                                                                                                                                   | Provo Orem American Fork Timpview Lone Peak  Bingham Brighton Jordan Davis Weber Fremont  SS COUNTRY  St. Joseph                                                        | 1st Place 2nd Place 3rd Place 3rd Place 4th Place 5th Place GIRLS DIVING 1st Place 2nd Place 3rd Place 4th Place 5th Place 6th Place 6th Place DRILL TEAM 1A 1st Place 2nd Place                                                                                                                      | Duchesne<br>Panguitch                                                |
| 3A 1st Place 2nd Place  4A 1st Place 2nd Place  5A 1st Place 2nd Place  GIRLS BASK 1A 1st Place 2nd Place  2nd Place 2nd Place                                              | Wasatch Lehi  Provo Payson  Hunter Cottonwood  ETBALL  Wayne Panguitch  Beaver                                  | 1st Place 2nd Place 3rd Place 4th Place 5th Place 6th Place 5A 1st Place 2nd Place 3rd Place 4th Place 5th Place 6th Place 5rd Place 4th Place 5th Place 5th Place 5th Place 6th Place 6th Place 6th Place                                                                                                                         | Provo Orem American Fork Timpview Lone Peak  Bingham Brighton Jordan Davis Weber Fremont  SS COUNTRY  St. Joseph Wayne                                                  | 1st Place 2nd Place 3rd Place 4th Place 5th Place  GIRLS DIVING 1st Place 2nd Place 3rd Place 4th Place 5th Place 6th Place 6th Place DRILL TEAM 1A 1st Place 2nd Place 3rd Place                                                                                                                     | Duchesne<br>Panguitch<br>Rich                                        |
| 3A 1st Place 2nd Place  4A 1st Place 2nd Place  5A 1st Place 2nd Place  GIRLS BASK 1A 1st Place 2nd Place                                                                   | Wasatch Lehi  Provo Payson  Hunter Cottonwood  ETBALL  Wayne Panguitch                                          | 1st Place 2nd Place 3rd Place 4th Place 5th Place 6th Place 5A 1st Place 2nd Place 3rd Place 4th Place 5th Place 6th Place 3rd Place 4th Place 5th Place 5th Place 4th Place 5th Place 6th Place 6th Place 6th Place 6th Place 3rd Place 3rd Place 2nd Place 3rd Place                                                             | Provo Orem American Fork Timpview Lone Peak  Bingham Brighton Jordan Davis Weber Fremont  SS COUNTRY  St. Joseph Wayne Valley                                           | 1st Place 2nd Place 3rd Place 4th Place 5th Place  GIRLS DIVING 1st Place 2nd Place 3rd Place 4th Place 5th Place 6th Place 6th Place DRILL TEAM 1A 1st Place 2nd Place 2nd Place 4th Place 4th Place 4th Place 4th Place                                                                             | Duchesne<br>Panguitch<br>Rich<br>Altamont                            |
| 3A 1st Place 2nd Place  4A 1st Place 2nd Place  5A 1st Place 2nd Place  GIRLS BASK 1A 1st Place 2nd Place  2nd Place  2nd Place 2nd Place                                   | Wasatch Lehi  Provo Payson  Hunter Cottonwood  ETBALL  Wayne Panguitch  Beaver                                  | 1st Place 2nd Place 3rd Place 4th Place 5th Place 6th Place 5A 1st Place 2nd Place 3rd Place 4th Place 5th Place 6th Place 3rd Place 4th Place 5th Place 5th Place 5th Place 6th Place 6th Place 6th Place 6th Place 4th Place 4th Place 2nd Place 2nd Place 2nd Place 4th Place 4th Place                                         | Provo Orem American Fork Timpview Lone Peak  Bingham Brighton Jordan Davis Weber Fremont  SS COUNTRY  St. Joseph Wayne Valley Waterford                                 | 1st Place 2nd Place 3rd Place 3rd Place 4th Place 5th Place  GIRLS DIVING 1st Place 2nd Place 3rd Place 4th Place 5th Place 6th Place DRILL TEAM 1st Place 2nd Place 2nd Place 2nd Place 5th Place                                        | Duchesne Panguitch Rich Altamont Bryce Valley                        |
| 3A 1st Place 2nd Place  4A 1st Place 2nd Place  5A 1st Place 2nd Place  GIRLS BASK 1A 1st Place 2nd Place  2A 1st Place 2nd Place  3A                                       | Wasatch Lehi  Provo Payson  Hunter Cottonwood  ETBALL  Wayne Panguitch  Beaver Enterprise                       | 1st Place 2nd Place 3rd Place 4th Place 5th Place 6th Place 5A 1st Place 2nd Place 3rd Place 4th Place 5th Place 6th Place 3rd Place 4th Place 5th Place 6th Place 5th Place 6th Place 6th Place 5th Place 6th Place 5th Place 2nd Place 2nd Place 2nd Place 3rd Place 5th Place 5th Place 5th Place 5th Place                     | Provo Orem American Fork Timpview Lone Peak  Bingham Brighton Jordan Davis Weber Fremont  SS COUNTRY  St. Joseph Wayne Valley Waterford West Desert                     | 1st Place 2nd Place 3rd Place 4th Place 5th Place  GIRLS DIVING 1st Place 2nd Place 3rd Place 4th Place 5th Place 6th Place 6th Place DRILL TEAM 1A 1st Place 2nd Place 2nd Place 4th Place 4th Place 4th Place 4th Place                                                                             | Duchesne<br>Panguitch<br>Rich<br>Altamont                            |
| 3A 1st Place 2nd Place  4A 1st Place 2nd Place  5A 1st Place 2nd Place  GIRLS BASK 1A 1st Place 2nd Place  2nd Place  3A 1st Place 2nd Place                                | Wasatch Lehi  Provo Payson  Hunter Cottonwood  ETBALL  Wayne Panguitch  Beaver Enterprise  Morgan               | 1st Place 2nd Place 3rd Place 4th Place 5th Place 6th Place 5A 1st Place 2nd Place 3rd Place 4th Place 5th Place 6th Place 3rd Place 4th Place 5th Place 5th Place 5th Place 6th Place 6th Place 6th Place 6th Place 4th Place 4th Place 2nd Place 2nd Place 2nd Place 4th Place 4th Place                                         | Provo Orem American Fork Timpview Lone Peak  Bingham Brighton Jordan Davis Weber Fremont  SS COUNTRY  St. Joseph Wayne Valley Waterford                                 | 1st Place 2nd Place 3rd Place 4th Place 5th Place  GIRLS DIVING 1st Place 2nd Place 3rd Place 4th Place 5th Place 6th Place  DRILL TEAM 1A 1st Place 2nd Place 3rd Place 5th Place 6th Place 6th Place 6th Place 6th Place 6th Place                                                                  | Duchesne Panguitch Rich Altamont Bryce Valley                        |
| 3A 1st Place 2nd Place  4A 1st Place 2nd Place  5A 1st Place 2nd Place  GIRLS BASK 1A 1st Place 2nd Place  2A 1st Place 2nd Place  3A                                       | Wasatch Lehi  Provo Payson  Hunter Cottonwood  ETBALL  Wayne Panguitch  Beaver Enterprise                       | 1st Place 2nd Place 3rd Place 4th Place 5th Place 6th Place  5A 1st Place 2nd Place 3rd Place 4th Place 5th Place 6th Place 3rd Place 4th Place 5th Place 6th Place 6th Place 5th Place 2nd Place 3rd Place 2nd Place 3rd Place 5th Place 6th Place 6th Place 6th Place                                                            | Provo Orem American Fork Timpview Lone Peak  Bingham Brighton Jordan Davis Weber Fremont  SS COUNTRY  St. Joseph Wayne Valley Waterford West Desert                     | 1st Place 2nd Place 3rd Place 4th Place 5th Place  GIRLS DIVING 1st Place 2nd Place 3rd Place 4th Place 5th Place 6th Place DRILL TEAM 1A 1st Place 2nd Place 3rd Place 2nd Place 6th Place 2nd Place 5th Place 2nd Place 3rd Place 4th Place 5th Place 4th Place 5th Place                           | Duchesne<br>Panguitch<br>Rich<br>Altamont<br>Bryce Valley<br>Milford |
| 3A  1st Place 2nd Place  4A  1st Place 2nd Place  5A  1st Place 2nd Place  GIRLS BASK  1A  1st Place 2nd Place  2nd Place  3A  1st Place 2nd Place  3A  1st Place 2nd Place | Wasatch Lehi  Provo Payson  Hunter Cottonwood  ETBALL  Wayne Panguitch  Beaver Enterprise  Morgan               | 1st Place 2nd Place 3rd Place 4th Place 5th Place 6th Place 5A 1st Place 2nd Place 3rd Place 4th Place 5th Place 6th Place 3rd Place 4th Place 5th Place 6th Place 6th Place 5th Place 2nd Place 2nd Place 3rd Place 3rd Place 5th Place 6th Place 5th Place           | Provo Orem American Fork Timpview Lone Peak  Bingham Brighton Jordan Davis Weber Fremont  SS COUNTRY  St. Joseph Wayne Valley Waterford West Desert Duchesne            | 1st Place 2nd Place 3rd Place 4th Place 5th Place  GIRLS DIVING 1st Place 2nd Place 3rd Place 4th Place 5th Place 6th Place 2nd Place 6th Place 2nd Place 6th Place 2nd Place 2nd Place 6th Place 2nd Place 3rd Place 2nd Place 3rd Place 4th Place 5th Place 4th Place 5th Place 6th Place 6th Place | Duchesne Panguitch Rich Altamont Bryce Valley Milford  Manti         |
| 3A  1st Place 2nd Place  4A  1st Place 2nd Place  5A  1st Place 2nd Place  GIRLS BASK  1A  1st Place 2nd Place  2nd Place  3A  1st Place 2nd Place  3A  1st Place 2nd Place | Wasatch Lehi  Provo Payson  Hunter Cottonwood  ETBALL  Wayne Panguitch  Beaver Enterprise  Morgan North Sanpete | 1st Place 2nd Place 3rd Place 4th Place 5th Place 6th Place 5A 1st Place 2nd Place 3rd Place 4th Place 5th Place 6th Place 3rd Place 4th Place 5th Place 6th Place 6th Place 5th Place 2nd Place 2nd Place 2nd Place 3rd Place 3rd Place 4th Place 5th Place 5th Place 4th Place 5th Place 5th Place 5th Place 5th Place 5th Place | Provo Orem American Fork Timpview Lone Peak  Bingham Brighton Jordan Davis Weber Fremont  SS COUNTRY  St. Joseph Wayne Valley Waterford West Desert Duchesne  Richfield | 1st Place 2nd Place 3rd Place 4th Place 5th Place  GIRLS DIVING 1st Place 2nd Place 3rd Place 4th Place 5th Place 6th Place 0nd Place 2nd Place 5th Place 6th Place 2nd Place 2nd Place 2nd Place 3rd Place 3rd Place 4th Place 5th Place 4th Place 5th Place 2nd Place 5th Place 2nd Place 5th Place | Duchesne Panguitch Rich Altamont Bryce Valley Milford  Manti Millard |
| 3A  1st Place 2nd Place  4A  1st Place 2nd Place  5A  1st Place 2nd Place  GIRLS BASK  1A  1st Place 2nd Place  2nd Place  3A  1st Place 2nd Place  3A  1st Place 2nd Place | Wasatch Lehi  Provo Payson  Hunter Cottonwood  ETBALL  Wayne Panguitch  Beaver Enterprise  Morgan               | 1st Place 2nd Place 3rd Place 4th Place 5th Place 6th Place 5A 1st Place 2nd Place 3rd Place 4th Place 5th Place 6th Place 3rd Place 4th Place 5th Place 6th Place 6th Place 5th Place 2nd Place 2nd Place 3rd Place 3rd Place 5th Place 6th Place 5th Place           | Provo Orem American Fork Timpview Lone Peak  Bingham Brighton Jordan Davis Weber Fremont  SS COUNTRY  St. Joseph Wayne Valley Waterford West Desert Duchesne            | 1st Place 2nd Place 3rd Place 4th Place 5th Place  GIRLS DIVING 1st Place 2nd Place 3rd Place 4th Place 5th Place 6th Place 2nd Place 6th Place 2nd Place 6th Place 2nd Place 2nd Place 6th Place 2nd Place 3rd Place 2nd Place 3rd Place 4th Place 5th Place 4th Place 5th Place 6th Place 6th Place | Duchesne Panguitch Rich Altamont Bryce Valley Milford  Manti         |