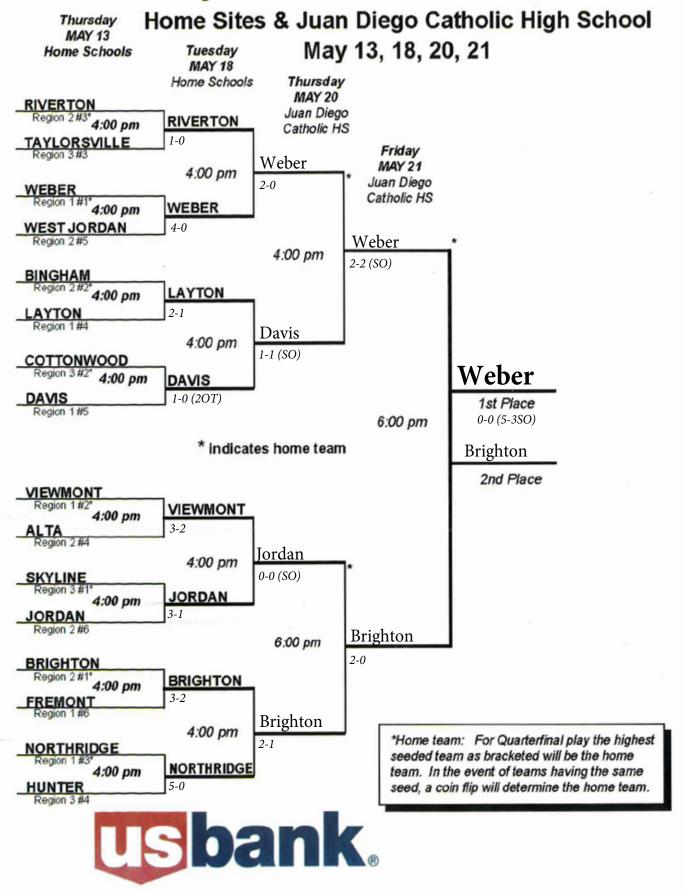

## 2003-2004 UHSAA RESULTS

| DACEDALI                                                                                                                                                                    |                                                                                                                 |                                                                                                                                                                                                                                                                                                                                    |                                                                                                                                                                         |                                                                                                                                                                                                                                                                                                       |                                                                      |
|-----------------------------------------------------------------------------------------------------------------------------------------------------------------------------|-----------------------------------------------------------------------------------------------------------------|------------------------------------------------------------------------------------------------------------------------------------------------------------------------------------------------------------------------------------------------------------------------------------------------------------------------------------|-------------------------------------------------------------------------------------------------------------------------------------------------------------------------|-------------------------------------------------------------------------------------------------------------------------------------------------------------------------------------------------------------------------------------------------------------------------------------------------------|----------------------------------------------------------------------|
| BASEBALL<br>1A                                                                                                                                                              |                                                                                                                 | <b>5A</b><br>1 <sup>st</sup> Place                                                                                                                                                                                                                                                                                                 | D.: -1.4                                                                                                                                                                | Girls Cross Co                                                                                                                                                                                                                                                                                        | untry (cont.)                                                        |
| 1 <sup>st</sup> Place                                                                                                                                                       | Danavitah                                                                                                       | 2 <sup>nd</sup> Place                                                                                                                                                                                                                                                                                                              | Brighton                                                                                                                                                                | 4 <sup>th</sup> Place                                                                                                                                                                                                                                                                                 | North Sevier                                                         |
| 2 <sup>nd</sup> Place                                                                                                                                                       | Panguitch<br>Waterford                                                                                          | 2" Place                                                                                                                                                                                                                                                                                                                           | Layton                                                                                                                                                                  | 5 <sup>th</sup> Place<br>6 <sup>th</sup> Place                                                                                                                                                                                                                                                        | Grand County                                                         |
| 2 Flace                                                                                                                                                                     | wateriord                                                                                                       | POVE CROS                                                                                                                                                                                                                                                                                                                          | S COUNTRY                                                                                                                                                               | 6" Place                                                                                                                                                                                                                                                                                              | Parowan                                                              |
| 2A                                                                                                                                                                          |                                                                                                                 | 1A                                                                                                                                                                                                                                                                                                                                 | SCOUNTRY                                                                                                                                                                | 2.4                                                                                                                                                                                                                                                                                                   |                                                                      |
| 1 <sup>st</sup> Place                                                                                                                                                       | Juan Diego                                                                                                      | 1 <sup>st</sup> Place                                                                                                                                                                                                                                                                                                              | St. Ionauk                                                                                                                                                              | 3A                                                                                                                                                                                                                                                                                                    | D 1 C'                                                               |
| 2 <sup>nd</sup> Place                                                                                                                                                       | Parowan                                                                                                         | 2 <sup>nd</sup> Place                                                                                                                                                                                                                                                                                                              | St. Joseph                                                                                                                                                              | 1 <sup>st</sup> Place                                                                                                                                                                                                                                                                                 | Park City                                                            |
| 2 Flace                                                                                                                                                                     | raiowaii                                                                                                        | 3 <sup>rd</sup> Place                                                                                                                                                                                                                                                                                                              | Piute                                                                                                                                                                   | 2 <sup>nd</sup> Place                                                                                                                                                                                                                                                                                 | Cedar                                                                |
| 3A                                                                                                                                                                          |                                                                                                                 | 4 <sup>th</sup> Place                                                                                                                                                                                                                                                                                                              | Bryce Valley                                                                                                                                                            | 3 <sup>rd</sup> Place                                                                                                                                                                                                                                                                                 | Ogden                                                                |
| 1 <sup>st</sup> Place                                                                                                                                                       | Bear River                                                                                                      | 5 <sup>th</sup> Place                                                                                                                                                                                                                                                                                                              | Escalante                                                                                                                                                               | 4 <sup>th</sup> Place                                                                                                                                                                                                                                                                                 | Judge Memorial                                                       |
| 2 <sup>nd</sup> Place                                                                                                                                                       | Cedar City                                                                                                      | 6 <sup>th</sup> Place                                                                                                                                                                                                                                                                                                              | Layton Christian Duchesne                                                                                                                                               | 5 <sup>th</sup> Place                                                                                                                                                                                                                                                                                 | Ben Lomond                                                           |
| 2 Flace                                                                                                                                                                     | Cedar City                                                                                                      | o Place                                                                                                                                                                                                                                                                                                                            | Duchesne                                                                                                                                                                | 6th Place                                                                                                                                                                                                                                                                                             | Uintah                                                               |
| 4A                                                                                                                                                                          |                                                                                                                 | 2A                                                                                                                                                                                                                                                                                                                                 |                                                                                                                                                                         | 4.4                                                                                                                                                                                                                                                                                                   |                                                                      |
| 1 <sup>st</sup> Place                                                                                                                                                       | Timpanogos                                                                                                      | 1 <sup>st</sup> Place                                                                                                                                                                                                                                                                                                              | North Summit                                                                                                                                                            | <b>4A</b><br>1 <sup>st</sup> Place                                                                                                                                                                                                                                                                    | M                                                                    |
| 2 <sup>nd</sup> Place                                                                                                                                                       | Murray                                                                                                          | 2 <sup>nd</sup> Place                                                                                                                                                                                                                                                                                                              | Richfield                                                                                                                                                               | 2 <sup>nd</sup> Place                                                                                                                                                                                                                                                                                 | Mountain View                                                        |
| 2 Trace                                                                                                                                                                     | iviuitay                                                                                                        | 3 <sup>rd</sup> Place                                                                                                                                                                                                                                                                                                              | North Sevier                                                                                                                                                            | 3 <sup>rd</sup> Place                                                                                                                                                                                                                                                                                 | Orem                                                                 |
| 5A                                                                                                                                                                          |                                                                                                                 | 4 <sup>th</sup> Place                                                                                                                                                                                                                                                                                                              | Rowland Hall                                                                                                                                                            | 4 <sup>th</sup> Place                                                                                                                                                                                                                                                                                 | American Fork                                                        |
| 1 <sup>st</sup> Place                                                                                                                                                       | Alta                                                                                                            | 5 <sup>th</sup> Place                                                                                                                                                                                                                                                                                                              | Juan Diego                                                                                                                                                              | 5 <sup>th</sup> Place                                                                                                                                                                                                                                                                                 | Murray                                                               |
| 2 <sup>nd</sup> Place                                                                                                                                                       | Skyline                                                                                                         | 6 <sup>th</sup> Place                                                                                                                                                                                                                                                                                                              | Parowan                                                                                                                                                                 | 6 <sup>th</sup> Place                                                                                                                                                                                                                                                                                 | Timpview                                                             |
| 2 Trace                                                                                                                                                                     | Skyllife                                                                                                        | o Flace                                                                                                                                                                                                                                                                                                                            | raiowan                                                                                                                                                                 | o Place                                                                                                                                                                                                                                                                                               | Timpanogos                                                           |
| BOYS BASKE                                                                                                                                                                  | TRALI                                                                                                           | 3A                                                                                                                                                                                                                                                                                                                                 |                                                                                                                                                                         | 5A                                                                                                                                                                                                                                                                                                    |                                                                      |
| 1A                                                                                                                                                                          | TIDALL                                                                                                          | 1 <sup>st</sup> Place                                                                                                                                                                                                                                                                                                              | Cedar                                                                                                                                                                   | 1 <sup>st</sup> Place                                                                                                                                                                                                                                                                                 | Fremont                                                              |
| 1 <sup>st</sup> Place                                                                                                                                                       | Manilla                                                                                                         | 2 <sup>nd</sup> Place                                                                                                                                                                                                                                                                                                              | Judge                                                                                                                                                                   | 2 <sup>nd</sup> Place                                                                                                                                                                                                                                                                                 | Davis                                                                |
| 2 <sup>nd</sup> Place                                                                                                                                                       | Duchesne                                                                                                        | 3 <sup>rd</sup> Place                                                                                                                                                                                                                                                                                                              | Ogden                                                                                                                                                                   | 3 <sup>rd</sup> Place                                                                                                                                                                                                                                                                                 | Skyline                                                              |
| 2 Trace                                                                                                                                                                     | Ducheshe                                                                                                        | 4 <sup>th</sup> Place                                                                                                                                                                                                                                                                                                              | Lehi                                                                                                                                                                    | 4 <sup>th</sup> Place                                                                                                                                                                                                                                                                                 |                                                                      |
| 2A                                                                                                                                                                          |                                                                                                                 | 5 <sup>th</sup> Place                                                                                                                                                                                                                                                                                                              | Park City                                                                                                                                                               | 5 <sup>th</sup> Place                                                                                                                                                                                                                                                                                 | Bingham<br>Jordan                                                    |
| 1 <sup>st</sup> Place                                                                                                                                                       | Parowan                                                                                                         | 6 <sup>th</sup> Place                                                                                                                                                                                                                                                                                                              | Pine View                                                                                                                                                               | 6 <sup>th</sup> Place                                                                                                                                                                                                                                                                                 | West Jordan                                                          |
| 2 <sup>nd</sup> Place                                                                                                                                                       | Manti                                                                                                           | o racc                                                                                                                                                                                                                                                                                                                             | Tille View                                                                                                                                                              | 0 Trace                                                                                                                                                                                                                                                                                               | west Jordan                                                          |
|                                                                                                                                                                             |                                                                                                                 |                                                                                                                                                                                                                                                                                                                                    |                                                                                                                                                                         |                                                                                                                                                                                                                                                                                                       |                                                                      |
| 2 Flace                                                                                                                                                                     | Manu                                                                                                            | 44                                                                                                                                                                                                                                                                                                                                 |                                                                                                                                                                         | ROVS DIVINO                                                                                                                                                                                                                                                                                           |                                                                      |
|                                                                                                                                                                             | Manu                                                                                                            | 4A                                                                                                                                                                                                                                                                                                                                 | Mountain View                                                                                                                                                           | BOYS DIVING                                                                                                                                                                                                                                                                                           | ł                                                                    |
| 3A                                                                                                                                                                          |                                                                                                                 | 1 <sup>st</sup> Place                                                                                                                                                                                                                                                                                                              | Mountain View                                                                                                                                                           | 1st Place                                                                                                                                                                                                                                                                                             | }                                                                    |
| 3A<br>1 <sup>st</sup> Place                                                                                                                                                 | Wasatch                                                                                                         | 1 <sup>st</sup> Place<br>2 <sup>nd</sup> Place                                                                                                                                                                                                                                                                                     | Provo                                                                                                                                                                   | 1 <sup>st</sup> Place<br>2 <sup>nd</sup> Place                                                                                                                                                                                                                                                        | ş.                                                                   |
| 3A                                                                                                                                                                          | Wasatch                                                                                                         | 1 <sup>st</sup> Place<br>2 <sup>nd</sup> Place<br>3 <sup>rd</sup> Place                                                                                                                                                                                                                                                            | Provo<br>Orem                                                                                                                                                           | 1 <sup>st</sup> Place<br>2 <sup>nd</sup> Place<br>3 <sup>rd</sup> Place                                                                                                                                                                                                                               |                                                                      |
| 3A<br>1 <sup>st</sup> Place<br>2 <sup>nd</sup> Place                                                                                                                        | Wasatch                                                                                                         | 1 <sup>st</sup> Place<br>2 <sup>nd</sup> Place<br>3 <sup>rd</sup> Place<br>4 <sup>th</sup> Place                                                                                                                                                                                                                                   | Provo<br>Orem<br>American Fork                                                                                                                                          | 1 <sup>st</sup> Place<br>2 <sup>nd</sup> Place<br>3 <sup>rd</sup> Place<br>4 <sup>th</sup> Place                                                                                                                                                                                                      |                                                                      |
| 3A 1st Place 2nd Place                                                                                                                                                      | Wasatch<br>Lehi                                                                                                 | 1 <sup>st</sup> Place<br>2 <sup>nd</sup> Place<br>3 <sup>rd</sup> Place<br>4 <sup>th</sup> Place<br>5 <sup>th</sup> Place                                                                                                                                                                                                          | Provo Orem American Fork Timpview                                                                                                                                       | 1 <sup>st</sup> Place<br>2 <sup>nd</sup> Place<br>3 <sup>rd</sup> Place                                                                                                                                                                                                                               |                                                                      |
| 3A 1st Place 2nd Place 4A 1st Place                                                                                                                                         | Wasatch<br>Lehi<br>Provo                                                                                        | 1 <sup>st</sup> Place<br>2 <sup>nd</sup> Place<br>3 <sup>rd</sup> Place<br>4 <sup>th</sup> Place                                                                                                                                                                                                                                   | Provo<br>Orem<br>American Fork                                                                                                                                          | 1st Place 2nd Place 3rd Place 4th Place 5th Place                                                                                                                                                                                                                                                     |                                                                      |
| 3A 1st Place 2nd Place                                                                                                                                                      | Wasatch<br>Lehi                                                                                                 | 1 <sup>st</sup> Place<br>2 <sup>nd</sup> Place<br>3 <sup>rd</sup> Place<br>4 <sup>th</sup> Place<br>5 <sup>th</sup> Place<br>6 <sup>th</sup> Place                                                                                                                                                                                 | Provo Orem American Fork Timpview                                                                                                                                       | 1st Place 2nd Place 3rd Place 4th Place 5th Place                                                                                                                                                                                                                                                     |                                                                      |
| 3A 1st Place 2nd Place 4A 1st Place 2nd Place                                                                                                                               | Wasatch<br>Lehi<br>Provo                                                                                        | 1st Place 2nd Place 3rd Place 4th Place 5th Place 6th Place                                                                                                                                                                                                                                                                        | Provo Orem American Fork Timpview Lone Peak                                                                                                                             | 1st Place 2nd Place 3rd Place 4th Place 5th Place GIRLS DIVING                                                                                                                                                                                                                                        |                                                                      |
| 3A 1st Place 2nd Place 4A 1st Place 2nd Place 5A                                                                                                                            | Wasatch<br>Lehi<br>Provo<br>Payson                                                                              | 1 <sup>st</sup> Place 2 <sup>nd</sup> Place 3 <sup>rd</sup> Place 4 <sup>th</sup> Place 5 <sup>th</sup> Place 6 <sup>th</sup> Place                                                                                                                                                                                                | Provo Orem American Fork Timpview Lone Peak Bingham                                                                                                                     | 1st Place 2nd Place 3rd Place 4th Place 5th Place GIRLS DIVING                                                                                                                                                                                                                                        |                                                                      |
| 3A 1st Place 2nd Place  4A 1st Place 2nd Place  5A 1st Place                                                                                                                | Wasatch<br>Lehi<br>Provo<br>Payson<br>Hunter                                                                    | 1 <sup>st</sup> Place 2 <sup>nd</sup> Place 3 <sup>rd</sup> Place 4 <sup>th</sup> Place 5 <sup>th</sup> Place 6 <sup>th</sup> Place 5 <b>A</b> 1 <sup>st</sup> Place 2 <sup>nd</sup> Place                                                                                                                                         | Provo Orem American Fork Timpview Lone Peak  Bingham Brighton                                                                                                           | 1st Place 2nd Place 3rd Place 4th Place 5th Place GIRLS DIVING 1st Place 2nd Place 3rd Place                                                                                                                                                                                                          |                                                                      |
| 3A 1st Place 2nd Place 4A 1st Place 2nd Place 5A                                                                                                                            | Wasatch<br>Lehi<br>Provo<br>Payson                                                                              | 1 <sup>st</sup> Place 2 <sup>nd</sup> Place 3 <sup>rd</sup> Place 4 <sup>th</sup> Place 5 <sup>th</sup> Place 6 <sup>th</sup> Place 5 <sup>th</sup> Place 3 <sup>rd</sup> Place 3 <sup>rd</sup> Place                                                                                                                              | Provo Orem American Fork Timpview Lone Peak  Bingham Brighton Jordan                                                                                                    | 1st Place 2nd Place 3rd Place 4th Place 5th Place GIRLS DIVING 1st Place 2nd Place 3rd Place 4th Place                                                                                                                                                                                                |                                                                      |
| 3A 1st Place 2nd Place  4A 1st Place 2nd Place  5A 1st Place 2nd Place                                                                                                      | Wasatch<br>Lehi<br>Provo<br>Payson<br>Hunter<br>Cottonwood                                                      | 1st Place 2nd Place 3rd Place 4th Place 5th Place 6th Place 5A 1st Place 2nd Place 2nd Place 4th Place                                                                                                                                                                                                                             | Provo Orem American Fork Timpview Lone Peak  Bingham Brighton Jordan Davis                                                                                              | 1st Place 2nd Place 3rd Place 4th Place 5th Place GIRLS DIVING 1st Place 2nd Place 3rd Place 4th Place 5th Place                                                                                                                                                                                      |                                                                      |
| 3A 1st Place 2nd Place  4A 1st Place 2nd Place  5A 1st Place 2nd Place  GIRLS BASK                                                                                          | Wasatch<br>Lehi<br>Provo<br>Payson<br>Hunter<br>Cottonwood                                                      | 1st Place 2nd Place 3rd Place 4th Place 5th Place 6th Place 2nd Place 3rd Place 4th Place 5th Place 5th Place 5th Place 5th Place 2nd Place 3rd Place 4th Place 5th Place 5th Place                                                                                                                                                | Provo Orem American Fork Timpview Lone Peak  Bingham Brighton Jordan Davis Weber                                                                                        | 1st Place 2nd Place 3rd Place 4th Place 5th Place GIRLS DIVING 1st Place 2nd Place 3rd Place 4th Place                                                                                                                                                                                                |                                                                      |
| 3A 1st Place 2nd Place  4A 1st Place 2nd Place  5A 1st Place 2nd Place  GIRLS BASK 1A                                                                                       | Wasatch Lehi  Provo Payson  Hunter Cottonwood                                                                   | 1st Place 2nd Place 3rd Place 4th Place 5th Place 6th Place 5A 1st Place 2nd Place 2nd Place 4th Place                                                                                                                                                                                                                             | Provo Orem American Fork Timpview Lone Peak  Bingham Brighton Jordan Davis                                                                                              | 1st Place 2nd Place 3rd Place 4th Place 5th Place GIRLS DIVING 1st Place 2nd Place 3rd Place 4th Place 5th Place 6th Place                                                                                                                                                                            | G                                                                    |
| 3A 1st Place 2nd Place  4A 1st Place 2nd Place  5A 1st Place 2nd Place  GIRLS BASK 1A 1st Place                                                                             | Wasatch Lehi  Provo Payson  Hunter Cottonwood  ETBALL  Wayne                                                    | 1st Place 2nd Place 3rd Place 4th Place 5th Place 6th Place  5A 1st Place 2nd Place 2nd Place 3rd Place 4th Place 5th Place 6th Place 6th Place                                                                                                                                                                                    | Provo Orem American Fork Timpview Lone Peak  Bingham Brighton Jordan Davis Weber Fremont                                                                                | 1st Place 2nd Place 3rd Place 4th Place 5th Place GIRLS DIVING 1st Place 2nd Place 3rd Place 4th Place 5th Place 6th Place 6th Place                                                                                                                                                                  | G                                                                    |
| 3A 1st Place 2nd Place  4A 1st Place 2nd Place  5A 1st Place 2nd Place  GIRLS BASK 1A                                                                                       | Wasatch Lehi  Provo Payson  Hunter Cottonwood                                                                   | 1st Place 2nd Place 3rd Place 4th Place 5th Place 6th Place  5A 1st Place 2nd Place 3rd Place 4th Place 3rd Place 4th Place 5th Place 4th Place 5th Place 5th Place 6th Place                                                                                                                                                      | Provo Orem American Fork Timpview Lone Peak  Bingham Brighton Jordan Davis Weber                                                                                        | 1st Place 2nd Place 3rd Place 4th Place 5th Place GIRLS DIVING 1st Place 2nd Place 3rd Place 4th Place 5th Place 6th Place DRILL TEAM 1A                                                                                                                                                              | G                                                                    |
| 3A 1st Place 2nd Place  4A 1st Place 2nd Place  5A 1st Place 2nd Place  GIRLS BASK 1A 1st Place 2nd Place                                                                   | Wasatch Lehi  Provo Payson  Hunter Cottonwood  ETBALL  Wayne                                                    | 1st Place 2nd Place 3rd Place 4th Place 5th Place 6th Place  5A 1st Place 2nd Place 3rd Place 4th Place 6th Place Grid Place 4th Place 5th Place 4th Place 5th Place 6th Place 6th Place                                                                                                                                           | Provo Orem American Fork Timpview Lone Peak  Bingham Brighton Jordan Davis Weber Fremont                                                                                | 1st Place 2nd Place 3rd Place 4th Place 5th Place GIRLS DIVING 1st Place 2nd Place 3rd Place 4th Place 5th Place 4th Place 5th Place 5th Place 6th Place DRILL TEAM 1A 1st Place                                                                                                                      | G<br>Duchesne                                                        |
| 3A 1st Place 2nd Place  4A 1st Place 2nd Place  5A 1st Place 2nd Place  GIRLS BASK 1A 1st Place                                                                             | Wasatch Lehi  Provo Payson  Hunter Cottonwood  ETBALL  Wayne Panguitch                                          | 1st Place 2nd Place 3rd Place 4th Place 5th Place 6th Place 5A 1st Place 2nd Place 2nd Place 4th Place 6th Place 5th Place 5rd Place 4rd Place 5th Place 5th Place 5th Place 6th Place 6th Place                                                                                                                                   | Provo Orem American Fork Timpview Lone Peak  Bingham Brighton Jordan Davis Weber Fremont  SS COUNTRY  St. Joseph                                                        | 1st Place 2nd Place 3rd Place 3rd Place 4th Place 5th Place GIRLS DIVING 1st Place 2nd Place 3rd Place 4th Place 5th Place 6th Place 6th Place DRILL TEAM 1A 1st Place 2nd Place                                                                                                                      | Duchesne<br>Panguitch                                                |
| 3A 1st Place 2nd Place  4A 1st Place 2nd Place  5A 1st Place 2nd Place  GIRLS BASK 1A 1st Place 2nd Place  2nd Place 2nd Place                                              | Wasatch Lehi  Provo Payson  Hunter Cottonwood  ETBALL  Wayne Panguitch  Beaver                                  | 1st Place 2nd Place 3rd Place 4th Place 5th Place 6th Place 5A 1st Place 2nd Place 3rd Place 4th Place 5th Place 6th Place 5rd Place 4th Place 5th Place 5th Place 5th Place 6th Place 6th Place 6th Place                                                                                                                         | Provo Orem American Fork Timpview Lone Peak  Bingham Brighton Jordan Davis Weber Fremont  SS COUNTRY  St. Joseph Wayne                                                  | 1st Place 2nd Place 3rd Place 4th Place 5th Place  GIRLS DIVING 1st Place 2nd Place 3rd Place 4th Place 5th Place 6th Place 6th Place DRILL TEAM 1A 1st Place 2nd Place 3rd Place                                                                                                                     | Duchesne<br>Panguitch<br>Rich                                        |
| 3A 1st Place 2nd Place  4A 1st Place 2nd Place  5A 1st Place 2nd Place  GIRLS BASK 1A 1st Place 2nd Place                                                                   | Wasatch Lehi  Provo Payson  Hunter Cottonwood  ETBALL  Wayne Panguitch                                          | 1st Place 2nd Place 3rd Place 4th Place 5th Place 6th Place 5A 1st Place 2nd Place 3rd Place 4th Place 5th Place 6th Place 3rd Place 4th Place 5th Place 5th Place 4th Place 5th Place 6th Place 6th Place 6th Place 6th Place 3rd Place 3rd Place 2nd Place 3rd Place                                                             | Provo Orem American Fork Timpview Lone Peak  Bingham Brighton Jordan Davis Weber Fremont  SS COUNTRY  St. Joseph Wayne Valley                                           | 1st Place 2nd Place 3rd Place 4th Place 5th Place  GIRLS DIVING 1st Place 2nd Place 3rd Place 4th Place 5th Place 6th Place 6th Place DRILL TEAM 1A 1st Place 2nd Place 2nd Place 4th Place 4th Place 4th Place 4th Place                                                                             | Duchesne<br>Panguitch<br>Rich<br>Altamont                            |
| 3A 1st Place 2nd Place  4A 1st Place 2nd Place  5A 1st Place 2nd Place  GIRLS BASK 1A 1st Place 2nd Place  2nd Place  2nd Place 2nd Place                                   | Wasatch Lehi  Provo Payson  Hunter Cottonwood  ETBALL  Wayne Panguitch  Beaver                                  | 1st Place 2nd Place 3rd Place 4th Place 5th Place 6th Place 5A 1st Place 2nd Place 3rd Place 4th Place 5th Place 6th Place 3rd Place 4th Place 5th Place 5th Place 5th Place 6th Place 6th Place 6th Place 6th Place 4th Place 4th Place 2nd Place 2nd Place 2nd Place 4th Place 4th Place                                         | Provo Orem American Fork Timpview Lone Peak  Bingham Brighton Jordan Davis Weber Fremont  SS COUNTRY  St. Joseph Wayne Valley Waterford                                 | 1st Place 2nd Place 3rd Place 3rd Place 4th Place 5th Place  GIRLS DIVING 1st Place 2nd Place 3rd Place 4th Place 5th Place 6th Place DRILL TEAM 1st Place 2nd Place 2nd Place 2nd Place 5th Place                                        | Duchesne Panguitch Rich Altamont Bryce Valley                        |
| 3A 1st Place 2nd Place  4A 1st Place 2nd Place  5A 1st Place 2nd Place  GIRLS BASK 1A 1st Place 2nd Place  2A 1st Place 2nd Place  3A                                       | Wasatch Lehi  Provo Payson  Hunter Cottonwood  ETBALL  Wayne Panguitch  Beaver Enterprise                       | 1st Place 2nd Place 3rd Place 4th Place 5th Place 6th Place 5A 1st Place 2nd Place 3rd Place 4th Place 5th Place 6th Place 3rd Place 4th Place 5th Place 6th Place 5th Place 6th Place 6th Place 5th Place 6th Place 5th Place 2nd Place 2nd Place 2nd Place 3rd Place 5th Place 5th Place 5th Place 5th Place                     | Provo Orem American Fork Timpview Lone Peak  Bingham Brighton Jordan Davis Weber Fremont  SS COUNTRY  St. Joseph Wayne Valley Waterford West Desert                     | 1st Place 2nd Place 3rd Place 4th Place 5th Place  GIRLS DIVING 1st Place 2nd Place 3rd Place 4th Place 5th Place 6th Place 6th Place DRILL TEAM 1A 1st Place 2nd Place 2nd Place 4th Place 4th Place 4th Place 4th Place                                                                             | Duchesne<br>Panguitch<br>Rich<br>Altamont                            |
| 3A 1st Place 2nd Place  4A 1st Place 2nd Place  5A 1st Place 2nd Place  GIRLS BASK 1A 1st Place 2nd Place  2nd Place  3A 1st Place 2nd Place                                | Wasatch Lehi  Provo Payson  Hunter Cottonwood  ETBALL  Wayne Panguitch  Beaver Enterprise  Morgan               | 1st Place 2nd Place 3rd Place 4th Place 5th Place 6th Place 5A 1st Place 2nd Place 3rd Place 4th Place 5th Place 6th Place 3rd Place 4th Place 5th Place 5th Place 5th Place 6th Place 6th Place 6th Place 6th Place 4th Place 4th Place 2nd Place 2nd Place 2nd Place 4th Place 4th Place                                         | Provo Orem American Fork Timpview Lone Peak  Bingham Brighton Jordan Davis Weber Fremont  SS COUNTRY  St. Joseph Wayne Valley Waterford                                 | 1st Place 2nd Place 3rd Place 4th Place 5th Place  GIRLS DIVING 1st Place 2nd Place 3rd Place 4th Place 5th Place 6th Place  DRILL TEAM 1A 1st Place 2nd Place 3rd Place 5th Place 6th Place 6th Place 6th Place 6th Place 6th Place                                                                  | Duchesne Panguitch Rich Altamont Bryce Valley                        |
| 3A 1st Place 2nd Place  4A 1st Place 2nd Place  5A 1st Place 2nd Place  GIRLS BASK 1A 1st Place 2nd Place  2A 1st Place 2nd Place  3A                                       | Wasatch Lehi  Provo Payson  Hunter Cottonwood  ETBALL  Wayne Panguitch  Beaver Enterprise                       | 1st Place 2nd Place 3rd Place 4th Place 5th Place 6th Place  5A 1st Place 2nd Place 3rd Place 4th Place 5th Place 6th Place 3rd Place 4th Place 5th Place 6th Place 6th Place 5th Place 2nd Place 3rd Place 2nd Place 3rd Place 5th Place 6th Place 6th Place 6th Place                                                            | Provo Orem American Fork Timpview Lone Peak  Bingham Brighton Jordan Davis Weber Fremont  SS COUNTRY  St. Joseph Wayne Valley Waterford West Desert                     | 1st Place 2nd Place 3rd Place 4th Place 5th Place  GIRLS DIVING 1st Place 2nd Place 3rd Place 4th Place 5th Place 6th Place DRILL TEAM 1A 1st Place 2nd Place 3rd Place 2nd Place 6th Place 2nd Place 5th Place 2nd Place 3rd Place 4th Place 5th Place 4th Place 5th Place                           | Duchesne<br>Panguitch<br>Rich<br>Altamont<br>Bryce Valley<br>Milford |
| 3A  1st Place 2nd Place  4A  1st Place 2nd Place  5A  1st Place 2nd Place  GIRLS BASK  1A  1st Place 2nd Place  2nd Place  3A  1st Place 2nd Place  3A  1st Place 2nd Place | Wasatch Lehi  Provo Payson  Hunter Cottonwood  ETBALL  Wayne Panguitch  Beaver Enterprise  Morgan               | 1st Place 2nd Place 3rd Place 4th Place 5th Place 6th Place 5A 1st Place 2nd Place 3rd Place 4th Place 5th Place 6th Place 3rd Place 4th Place 5th Place 6th Place 6th Place 5th Place 2nd Place 2nd Place 3rd Place 3rd Place 5th Place 6th Place 5th Place           | Provo Orem American Fork Timpview Lone Peak  Bingham Brighton Jordan Davis Weber Fremont  SS COUNTRY  St. Joseph Wayne Valley Waterford West Desert Duchesne            | 1st Place 2nd Place 3rd Place 4th Place 5th Place  GIRLS DIVING 1st Place 2nd Place 3rd Place 4th Place 5th Place 6th Place 2nd Place 6th Place 2nd Place 6th Place 2nd Place 2nd Place 6th Place 2nd Place 3rd Place 2nd Place 3rd Place 4th Place 5th Place 4th Place 5th Place 6th Place 6th Place | Duchesne Panguitch Rich Altamont Bryce Valley Milford  Manti         |
| 3A  1st Place 2nd Place  4A  1st Place 2nd Place  5A  1st Place 2nd Place  GIRLS BASK  1A  1st Place 2nd Place  2nd Place  3A  1st Place 2nd Place  3A  1st Place 2nd Place | Wasatch Lehi  Provo Payson  Hunter Cottonwood  ETBALL  Wayne Panguitch  Beaver Enterprise  Morgan North Sanpete | 1st Place 2nd Place 3rd Place 4th Place 5th Place 6th Place 5A 1st Place 2nd Place 3rd Place 4th Place 5th Place 6th Place 3rd Place 4th Place 5th Place 6th Place 6th Place 5th Place 2nd Place 2nd Place 2nd Place 3rd Place 3rd Place 4th Place 5th Place 5th Place 4th Place 5th Place 5th Place 5th Place 5th Place 5th Place | Provo Orem American Fork Timpview Lone Peak  Bingham Brighton Jordan Davis Weber Fremont  SS COUNTRY  St. Joseph Wayne Valley Waterford West Desert Duchesne  Richfield | 1st Place 2nd Place 3rd Place 4th Place 5th Place  GIRLS DIVING 1st Place 2nd Place 3rd Place 4th Place 5th Place 6th Place 0nd Place 2nd Place 5th Place 6th Place 2nd Place 2nd Place 2nd Place 3rd Place 3rd Place 4th Place 5th Place 4th Place 5th Place 2nd Place 5th Place 2nd Place 5th Place | Duchesne Panguitch Rich Altamont Bryce Valley Milford  Manti Millard |
| 3A  1st Place 2nd Place  4A  1st Place 2nd Place  5A  1st Place 2nd Place  GIRLS BASK  1A  1st Place 2nd Place  2nd Place  3A  1st Place 2nd Place  3A  1st Place 2nd Place | Wasatch Lehi  Provo Payson  Hunter Cottonwood  ETBALL  Wayne Panguitch  Beaver Enterprise  Morgan               | 1st Place 2nd Place 3rd Place 4th Place 5th Place 6th Place 5A 1st Place 2nd Place 3rd Place 4th Place 5th Place 6th Place 3rd Place 4th Place 5th Place 6th Place 6th Place 5th Place 2nd Place 2nd Place 3rd Place 3rd Place 5th Place 6th Place 5th Place           | Provo Orem American Fork Timpview Lone Peak  Bingham Brighton Jordan Davis Weber Fremont  SS COUNTRY  St. Joseph Wayne Valley Waterford West Desert Duchesne            | 1st Place 2nd Place 3rd Place 4th Place 5th Place  GIRLS DIVING 1st Place 2nd Place 3rd Place 4th Place 5th Place 6th Place 2nd Place 6th Place 2nd Place 6th Place 2nd Place 2nd Place 6th Place 2nd Place 3rd Place 2nd Place 3rd Place 4th Place 5th Place 4th Place 5th Place 6th Place 6th Place | Duchesne Panguitch Rich Altamont Bryce Valley Milford  Manti         |