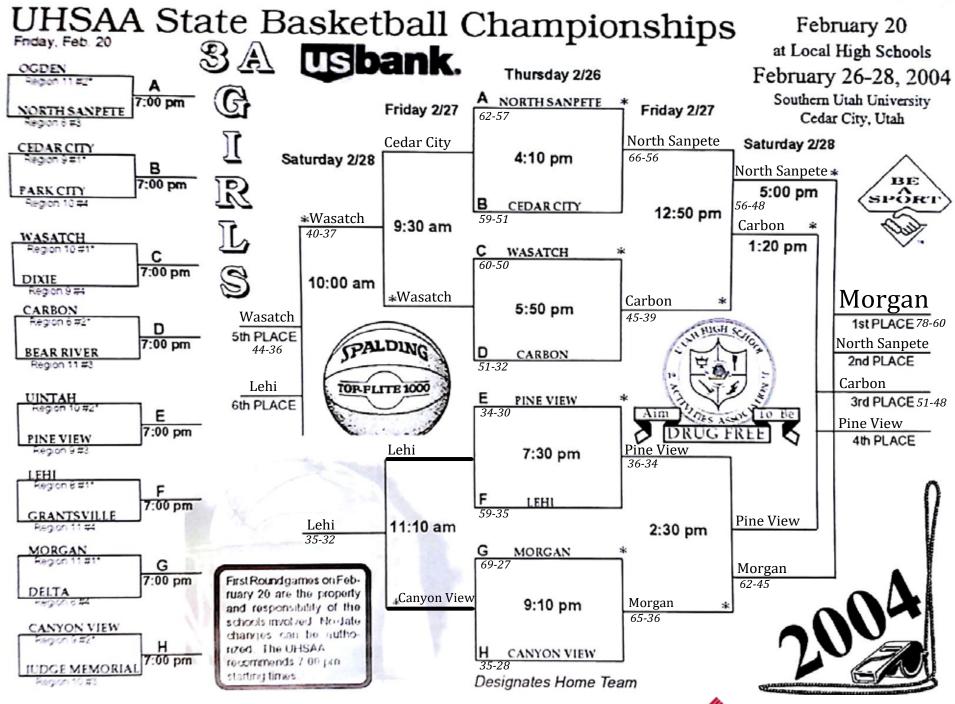

## 2003-2004 UHSAA RESULTS

| DACEDALI                                                                                                                                                                    |                                                                                                                 |                                                                                                                                                                                                                                                                                                                                    |                                                                                                                                                                         |                                                                                                                                                                                                                                                                                                       |                                                                      |
|-----------------------------------------------------------------------------------------------------------------------------------------------------------------------------|-----------------------------------------------------------------------------------------------------------------|------------------------------------------------------------------------------------------------------------------------------------------------------------------------------------------------------------------------------------------------------------------------------------------------------------------------------------|-------------------------------------------------------------------------------------------------------------------------------------------------------------------------|-------------------------------------------------------------------------------------------------------------------------------------------------------------------------------------------------------------------------------------------------------------------------------------------------------|----------------------------------------------------------------------|
| BASEBALL<br>1A                                                                                                                                                              |                                                                                                                 | <b>5A</b><br>1 <sup>st</sup> Place                                                                                                                                                                                                                                                                                                 | D.: -1.4                                                                                                                                                                | Girls Cross Co                                                                                                                                                                                                                                                                                        | untry (cont.)                                                        |
| 1 <sup>st</sup> Place                                                                                                                                                       | Danavitah                                                                                                       | 2 <sup>nd</sup> Place                                                                                                                                                                                                                                                                                                              | Brighton                                                                                                                                                                | 4 <sup>th</sup> Place                                                                                                                                                                                                                                                                                 | North Sevier                                                         |
| 2 <sup>nd</sup> Place                                                                                                                                                       | Panguitch<br>Waterford                                                                                          | 2" Place                                                                                                                                                                                                                                                                                                                           | Layton                                                                                                                                                                  | 5 <sup>th</sup> Place<br>6 <sup>th</sup> Place                                                                                                                                                                                                                                                        | Grand County                                                         |
| 2 Flace                                                                                                                                                                     | wateriord                                                                                                       | POVE CROS                                                                                                                                                                                                                                                                                                                          | S COUNTRY                                                                                                                                                               | 6" Place                                                                                                                                                                                                                                                                                              | Parowan                                                              |
| 2A                                                                                                                                                                          |                                                                                                                 | 1A                                                                                                                                                                                                                                                                                                                                 | SCOUNTRY                                                                                                                                                                | 2.4                                                                                                                                                                                                                                                                                                   |                                                                      |
| 1 <sup>st</sup> Place                                                                                                                                                       | Juan Diego                                                                                                      | 1 <sup>st</sup> Place                                                                                                                                                                                                                                                                                                              | St. Ionauk                                                                                                                                                              | 3A                                                                                                                                                                                                                                                                                                    | D 1 C'                                                               |
| 2 <sup>nd</sup> Place                                                                                                                                                       | Parowan                                                                                                         | 2 <sup>nd</sup> Place                                                                                                                                                                                                                                                                                                              | St. Joseph                                                                                                                                                              | 1 <sup>st</sup> Place                                                                                                                                                                                                                                                                                 | Park City                                                            |
| 2 Flace                                                                                                                                                                     | raiowaii                                                                                                        | 3 <sup>rd</sup> Place                                                                                                                                                                                                                                                                                                              | Piute                                                                                                                                                                   | 2 <sup>nd</sup> Place                                                                                                                                                                                                                                                                                 | Cedar                                                                |
| 3A                                                                                                                                                                          |                                                                                                                 | 4 <sup>th</sup> Place                                                                                                                                                                                                                                                                                                              | Bryce Valley                                                                                                                                                            | 3 <sup>rd</sup> Place                                                                                                                                                                                                                                                                                 | Ogden                                                                |
| 1 <sup>st</sup> Place                                                                                                                                                       | Bear River                                                                                                      | 5 <sup>th</sup> Place                                                                                                                                                                                                                                                                                                              | Escalante                                                                                                                                                               | 4 <sup>th</sup> Place                                                                                                                                                                                                                                                                                 | Judge Memorial                                                       |
| 2 <sup>nd</sup> Place                                                                                                                                                       | Cedar City                                                                                                      | 6 <sup>th</sup> Place                                                                                                                                                                                                                                                                                                              | Layton Christian Duchesne                                                                                                                                               | 5 <sup>th</sup> Place                                                                                                                                                                                                                                                                                 | Ben Lomond                                                           |
| 2 Flace                                                                                                                                                                     | Cedar City                                                                                                      | o Place                                                                                                                                                                                                                                                                                                                            | Duchesne                                                                                                                                                                | 6th Place                                                                                                                                                                                                                                                                                             | Uintah                                                               |
| 4A                                                                                                                                                                          |                                                                                                                 | 2A                                                                                                                                                                                                                                                                                                                                 |                                                                                                                                                                         | 4.4                                                                                                                                                                                                                                                                                                   |                                                                      |
| 1 <sup>st</sup> Place                                                                                                                                                       | Timpanogos                                                                                                      | 1 <sup>st</sup> Place                                                                                                                                                                                                                                                                                                              | North Summit                                                                                                                                                            | <b>4A</b><br>1 <sup>st</sup> Place                                                                                                                                                                                                                                                                    | M                                                                    |
| 2 <sup>nd</sup> Place                                                                                                                                                       | Murray                                                                                                          | 2 <sup>nd</sup> Place                                                                                                                                                                                                                                                                                                              | Richfield                                                                                                                                                               | 2 <sup>nd</sup> Place                                                                                                                                                                                                                                                                                 | Mountain View                                                        |
| 2 Trace                                                                                                                                                                     | iviuitay                                                                                                        | 3 <sup>rd</sup> Place                                                                                                                                                                                                                                                                                                              | North Sevier                                                                                                                                                            | 3 <sup>rd</sup> Place                                                                                                                                                                                                                                                                                 | Orem                                                                 |
| 5A                                                                                                                                                                          |                                                                                                                 | 4 <sup>th</sup> Place                                                                                                                                                                                                                                                                                                              | Rowland Hall                                                                                                                                                            | 4 <sup>th</sup> Place                                                                                                                                                                                                                                                                                 | American Fork                                                        |
| 1 <sup>st</sup> Place                                                                                                                                                       | Alta                                                                                                            | 5 <sup>th</sup> Place                                                                                                                                                                                                                                                                                                              | Juan Diego                                                                                                                                                              | 5 <sup>th</sup> Place                                                                                                                                                                                                                                                                                 | Murray                                                               |
| 2 <sup>nd</sup> Place                                                                                                                                                       | Skyline                                                                                                         | 6 <sup>th</sup> Place                                                                                                                                                                                                                                                                                                              | Parowan                                                                                                                                                                 | 6 <sup>th</sup> Place                                                                                                                                                                                                                                                                                 | Timpview                                                             |
| 2 Trace                                                                                                                                                                     | Skyllife                                                                                                        | o Flace                                                                                                                                                                                                                                                                                                                            | raiowan                                                                                                                                                                 | o Place                                                                                                                                                                                                                                                                                               | Timpanogos                                                           |
| BOYS BASKE                                                                                                                                                                  | TRALI                                                                                                           | 3A                                                                                                                                                                                                                                                                                                                                 |                                                                                                                                                                         | 5A                                                                                                                                                                                                                                                                                                    |                                                                      |
| 1A                                                                                                                                                                          | TIDALL                                                                                                          | 1 <sup>st</sup> Place                                                                                                                                                                                                                                                                                                              | Cedar                                                                                                                                                                   | 1 <sup>st</sup> Place                                                                                                                                                                                                                                                                                 | Fremont                                                              |
| 1 <sup>st</sup> Place                                                                                                                                                       | Manilla                                                                                                         | 2 <sup>nd</sup> Place                                                                                                                                                                                                                                                                                                              | Judge                                                                                                                                                                   | 2 <sup>nd</sup> Place                                                                                                                                                                                                                                                                                 | Davis                                                                |
| 2 <sup>nd</sup> Place                                                                                                                                                       | Duchesne                                                                                                        | 3 <sup>rd</sup> Place                                                                                                                                                                                                                                                                                                              | Ogden                                                                                                                                                                   | 3 <sup>rd</sup> Place                                                                                                                                                                                                                                                                                 | Skyline                                                              |
| 2 Trace                                                                                                                                                                     | Ducheshe                                                                                                        | 4 <sup>th</sup> Place                                                                                                                                                                                                                                                                                                              | Lehi                                                                                                                                                                    | 4 <sup>th</sup> Place                                                                                                                                                                                                                                                                                 |                                                                      |
| 2A                                                                                                                                                                          |                                                                                                                 | 5 <sup>th</sup> Place                                                                                                                                                                                                                                                                                                              | Park City                                                                                                                                                               | 5 <sup>th</sup> Place                                                                                                                                                                                                                                                                                 | Bingham<br>Jordan                                                    |
| 1 <sup>st</sup> Place                                                                                                                                                       | Parowan                                                                                                         | 6 <sup>th</sup> Place                                                                                                                                                                                                                                                                                                              | Pine View                                                                                                                                                               | 6 <sup>th</sup> Place                                                                                                                                                                                                                                                                                 | West Jordan                                                          |
| 2 <sup>nd</sup> Place                                                                                                                                                       | Manti                                                                                                           | o racc                                                                                                                                                                                                                                                                                                                             | Tille View                                                                                                                                                              | 0 Trace                                                                                                                                                                                                                                                                                               | west Jordan                                                          |
|                                                                                                                                                                             |                                                                                                                 |                                                                                                                                                                                                                                                                                                                                    |                                                                                                                                                                         |                                                                                                                                                                                                                                                                                                       |                                                                      |
| 2 Flace                                                                                                                                                                     | Manu                                                                                                            | 44                                                                                                                                                                                                                                                                                                                                 |                                                                                                                                                                         | ROVS DIVINO                                                                                                                                                                                                                                                                                           |                                                                      |
|                                                                                                                                                                             | Manu                                                                                                            | 4A                                                                                                                                                                                                                                                                                                                                 | Mountain View                                                                                                                                                           | BOYS DIVING                                                                                                                                                                                                                                                                                           | ł                                                                    |
| 3A                                                                                                                                                                          |                                                                                                                 | 1 <sup>st</sup> Place                                                                                                                                                                                                                                                                                                              | Mountain View                                                                                                                                                           | 1st Place                                                                                                                                                                                                                                                                                             | }                                                                    |
| 3A<br>1 <sup>st</sup> Place                                                                                                                                                 | Wasatch                                                                                                         | 1 <sup>st</sup> Place<br>2 <sup>nd</sup> Place                                                                                                                                                                                                                                                                                     | Provo                                                                                                                                                                   | 1 <sup>st</sup> Place<br>2 <sup>nd</sup> Place                                                                                                                                                                                                                                                        | ş.                                                                   |
| 3A                                                                                                                                                                          | Wasatch                                                                                                         | 1 <sup>st</sup> Place<br>2 <sup>nd</sup> Place<br>3 <sup>rd</sup> Place                                                                                                                                                                                                                                                            | Provo<br>Orem                                                                                                                                                           | 1 <sup>st</sup> Place<br>2 <sup>nd</sup> Place<br>3 <sup>rd</sup> Place                                                                                                                                                                                                                               |                                                                      |
| 3A<br>1 <sup>st</sup> Place<br>2 <sup>nd</sup> Place                                                                                                                        | Wasatch                                                                                                         | 1 <sup>st</sup> Place<br>2 <sup>nd</sup> Place<br>3 <sup>rd</sup> Place<br>4 <sup>th</sup> Place                                                                                                                                                                                                                                   | Provo<br>Orem<br>American Fork                                                                                                                                          | 1 <sup>st</sup> Place<br>2 <sup>nd</sup> Place<br>3 <sup>rd</sup> Place<br>4 <sup>th</sup> Place                                                                                                                                                                                                      |                                                                      |
| 3A 1st Place 2nd Place                                                                                                                                                      | Wasatch<br>Lehi                                                                                                 | 1 <sup>st</sup> Place<br>2 <sup>nd</sup> Place<br>3 <sup>rd</sup> Place<br>4 <sup>th</sup> Place<br>5 <sup>th</sup> Place                                                                                                                                                                                                          | Provo Orem American Fork Timpview                                                                                                                                       | 1 <sup>st</sup> Place<br>2 <sup>nd</sup> Place<br>3 <sup>rd</sup> Place                                                                                                                                                                                                                               |                                                                      |
| 3A 1st Place 2nd Place 4A 1st Place                                                                                                                                         | Wasatch<br>Lehi<br>Provo                                                                                        | 1 <sup>st</sup> Place<br>2 <sup>nd</sup> Place<br>3 <sup>rd</sup> Place<br>4 <sup>th</sup> Place                                                                                                                                                                                                                                   | Provo<br>Orem<br>American Fork                                                                                                                                          | 1st Place 2nd Place 3rd Place 4th Place 5th Place                                                                                                                                                                                                                                                     |                                                                      |
| 3A 1st Place 2nd Place                                                                                                                                                      | Wasatch<br>Lehi                                                                                                 | 1 <sup>st</sup> Place<br>2 <sup>nd</sup> Place<br>3 <sup>rd</sup> Place<br>4 <sup>th</sup> Place<br>5 <sup>th</sup> Place<br>6 <sup>th</sup> Place                                                                                                                                                                                 | Provo Orem American Fork Timpview                                                                                                                                       | 1st Place 2nd Place 3rd Place 4th Place 5th Place                                                                                                                                                                                                                                                     |                                                                      |
| 3A 1st Place 2nd Place 4A 1st Place 2nd Place                                                                                                                               | Wasatch<br>Lehi<br>Provo                                                                                        | 1st Place 2nd Place 3rd Place 4th Place 5th Place 6th Place                                                                                                                                                                                                                                                                        | Provo Orem American Fork Timpview Lone Peak                                                                                                                             | 1st Place 2nd Place 3rd Place 4th Place 5th Place GIRLS DIVING                                                                                                                                                                                                                                        |                                                                      |
| 3A 1st Place 2nd Place 4A 1st Place 2nd Place 5A                                                                                                                            | Wasatch<br>Lehi<br>Provo<br>Payson                                                                              | 1 <sup>st</sup> Place 2 <sup>nd</sup> Place 3 <sup>rd</sup> Place 4 <sup>th</sup> Place 5 <sup>th</sup> Place 6 <sup>th</sup> Place                                                                                                                                                                                                | Provo Orem American Fork Timpview Lone Peak Bingham                                                                                                                     | 1st Place 2nd Place 3rd Place 4th Place 5th Place GIRLS DIVING                                                                                                                                                                                                                                        |                                                                      |
| 3A 1st Place 2nd Place  4A 1st Place 2nd Place  5A 1st Place                                                                                                                | Wasatch<br>Lehi<br>Provo<br>Payson<br>Hunter                                                                    | 1 <sup>st</sup> Place 2 <sup>nd</sup> Place 3 <sup>rd</sup> Place 4 <sup>th</sup> Place 5 <sup>th</sup> Place 6 <sup>th</sup> Place 5 <b>A</b> 1 <sup>st</sup> Place 2 <sup>nd</sup> Place                                                                                                                                         | Provo Orem American Fork Timpview Lone Peak  Bingham Brighton                                                                                                           | 1st Place 2nd Place 3rd Place 4th Place 5th Place GIRLS DIVING 1st Place 2nd Place 3rd Place                                                                                                                                                                                                          |                                                                      |
| 3A 1st Place 2nd Place 4A 1st Place 2nd Place 5A                                                                                                                            | Wasatch<br>Lehi<br>Provo<br>Payson                                                                              | 1 <sup>st</sup> Place 2 <sup>nd</sup> Place 3 <sup>rd</sup> Place 4 <sup>th</sup> Place 5 <sup>th</sup> Place 6 <sup>th</sup> Place 5 <sup>th</sup> Place 3 <sup>rd</sup> Place 3 <sup>rd</sup> Place                                                                                                                              | Provo Orem American Fork Timpview Lone Peak  Bingham Brighton Jordan                                                                                                    | 1st Place 2nd Place 3rd Place 4th Place 5th Place GIRLS DIVING 1st Place 2nd Place 3rd Place 4th Place                                                                                                                                                                                                |                                                                      |
| 3A 1st Place 2nd Place  4A 1st Place 2nd Place  5A 1st Place 2nd Place                                                                                                      | Wasatch<br>Lehi<br>Provo<br>Payson<br>Hunter<br>Cottonwood                                                      | 1st Place 2nd Place 3rd Place 4th Place 5th Place 6th Place 5A 1st Place 2nd Place 2nd Place 4th Place                                                                                                                                                                                                                             | Provo Orem American Fork Timpview Lone Peak  Bingham Brighton Jordan Davis                                                                                              | 1st Place 2nd Place 3rd Place 4th Place 5th Place GIRLS DIVING 1st Place 2nd Place 3rd Place 4th Place 5th Place                                                                                                                                                                                      |                                                                      |
| 3A 1st Place 2nd Place  4A 1st Place 2nd Place  5A 1st Place 2nd Place  GIRLS BASK                                                                                          | Wasatch<br>Lehi<br>Provo<br>Payson<br>Hunter<br>Cottonwood                                                      | 1st Place 2nd Place 3rd Place 4th Place 5th Place 6th Place 2nd Place 3rd Place 4th Place 5th Place 5th Place 5th Place 5th Place 2nd Place 3rd Place 4th Place 5th Place 5th Place                                                                                                                                                | Provo Orem American Fork Timpview Lone Peak  Bingham Brighton Jordan Davis Weber                                                                                        | 1st Place 2nd Place 3rd Place 4th Place 5th Place GIRLS DIVING 1st Place 2nd Place 3rd Place 4th Place                                                                                                                                                                                                |                                                                      |
| 3A 1st Place 2nd Place  4A 1st Place 2nd Place  5A 1st Place 2nd Place  GIRLS BASK 1A                                                                                       | Wasatch Lehi  Provo Payson  Hunter Cottonwood                                                                   | 1st Place 2nd Place 3rd Place 4th Place 5th Place 6th Place 5A 1st Place 2nd Place 2nd Place 4th Place                                                                                                                                                                                                                             | Provo Orem American Fork Timpview Lone Peak  Bingham Brighton Jordan Davis                                                                                              | 1st Place 2nd Place 3rd Place 4th Place 5th Place GIRLS DIVING 1st Place 2nd Place 3rd Place 4th Place 5th Place 6th Place                                                                                                                                                                            | G                                                                    |
| 3A 1st Place 2nd Place  4A 1st Place 2nd Place  5A 1st Place 2nd Place  GIRLS BASK 1A 1st Place                                                                             | Wasatch Lehi  Provo Payson  Hunter Cottonwood  ETBALL  Wayne                                                    | 1st Place 2nd Place 3rd Place 4th Place 5th Place 6th Place  5A 1st Place 2nd Place 2nd Place 3rd Place 4th Place 5th Place 6th Place 6th Place                                                                                                                                                                                    | Provo Orem American Fork Timpview Lone Peak  Bingham Brighton Jordan Davis Weber Fremont                                                                                | 1st Place 2nd Place 3rd Place 4th Place 5th Place GIRLS DIVING 1st Place 2nd Place 3rd Place 4th Place 5th Place 6th Place 6th Place                                                                                                                                                                  | G                                                                    |
| 3A 1st Place 2nd Place  4A 1st Place 2nd Place  5A 1st Place 2nd Place  GIRLS BASK 1A                                                                                       | Wasatch Lehi  Provo Payson  Hunter Cottonwood                                                                   | 1st Place 2nd Place 3rd Place 4th Place 5th Place 6th Place  5A 1st Place 2nd Place 3rd Place 4th Place 3rd Place 4th Place 5th Place 4th Place 5th Place 5th Place 6th Place                                                                                                                                                      | Provo Orem American Fork Timpview Lone Peak  Bingham Brighton Jordan Davis Weber                                                                                        | 1st Place 2nd Place 3rd Place 4th Place 5th Place GIRLS DIVING 1st Place 2nd Place 3rd Place 4th Place 5th Place 6th Place DRILL TEAM 1A                                                                                                                                                              | G                                                                    |
| 3A 1st Place 2nd Place  4A 1st Place 2nd Place  5A 1st Place 2nd Place  GIRLS BASK 1A 1st Place 2nd Place                                                                   | Wasatch Lehi  Provo Payson  Hunter Cottonwood  ETBALL  Wayne                                                    | 1st Place 2nd Place 3rd Place 4th Place 5th Place 6th Place  5A 1st Place 2nd Place 3rd Place 4th Place 6th Place Grid Place 4th Place 5th Place 4th Place 5th Place 6th Place 6th Place                                                                                                                                           | Provo Orem American Fork Timpview Lone Peak  Bingham Brighton Jordan Davis Weber Fremont                                                                                | 1st Place 2nd Place 3rd Place 4th Place 5th Place GIRLS DIVING 1st Place 2nd Place 3rd Place 4th Place 5th Place 4th Place 5th Place 5th Place 6th Place DRILL TEAM 1A 1st Place                                                                                                                      | G<br>Duchesne                                                        |
| 3A 1st Place 2nd Place  4A 1st Place 2nd Place  5A 1st Place 2nd Place  GIRLS BASK 1A 1st Place                                                                             | Wasatch Lehi  Provo Payson  Hunter Cottonwood  ETBALL  Wayne Panguitch                                          | 1st Place 2nd Place 3rd Place 4th Place 5th Place 6th Place 5A 1st Place 2nd Place 2nd Place 4th Place 6th Place 5th Place 5rd Place 4rd Place 5th Place 5th Place 5th Place 6th Place 6th Place                                                                                                                                   | Provo Orem American Fork Timpview Lone Peak  Bingham Brighton Jordan Davis Weber Fremont  SS COUNTRY  St. Joseph                                                        | 1st Place 2nd Place 3rd Place 3rd Place 4th Place 5th Place GIRLS DIVING 1st Place 2nd Place 3rd Place 4th Place 5th Place 6th Place 6th Place DRILL TEAM 1A 1st Place 2nd Place                                                                                                                      | Duchesne<br>Panguitch                                                |
| 3A 1st Place 2nd Place  4A 1st Place 2nd Place  5A 1st Place 2nd Place  GIRLS BASK 1A 1st Place 2nd Place  2nd Place 2nd Place                                              | Wasatch Lehi  Provo Payson  Hunter Cottonwood  ETBALL  Wayne Panguitch  Beaver                                  | 1st Place 2nd Place 3rd Place 4th Place 5th Place 6th Place 5A 1st Place 2nd Place 3rd Place 4th Place 5th Place 6th Place 5rd Place 4th Place 5th Place 5th Place 5th Place 6th Place 6th Place 6th Place                                                                                                                         | Provo Orem American Fork Timpview Lone Peak  Bingham Brighton Jordan Davis Weber Fremont  SS COUNTRY  St. Joseph Wayne                                                  | 1st Place 2nd Place 3rd Place 4th Place 5th Place  GIRLS DIVING 1st Place 2nd Place 3rd Place 4th Place 5th Place 6th Place 6th Place DRILL TEAM 1A 1st Place 2nd Place 3rd Place                                                                                                                     | Duchesne<br>Panguitch<br>Rich                                        |
| 3A 1st Place 2nd Place  4A 1st Place 2nd Place  5A 1st Place 2nd Place  GIRLS BASK 1A 1st Place 2nd Place                                                                   | Wasatch Lehi  Provo Payson  Hunter Cottonwood  ETBALL  Wayne Panguitch                                          | 1st Place 2nd Place 3rd Place 4th Place 5th Place 6th Place 5A 1st Place 2nd Place 3rd Place 4th Place 5th Place 6th Place 3rd Place 4th Place 5th Place 5th Place 4th Place 5th Place 6th Place 6th Place 6th Place 6th Place 3rd Place 3rd Place 2nd Place 3rd Place                                                             | Provo Orem American Fork Timpview Lone Peak  Bingham Brighton Jordan Davis Weber Fremont  SS COUNTRY  St. Joseph Wayne Valley                                           | 1st Place 2nd Place 3rd Place 4th Place 5th Place  GIRLS DIVING 1st Place 2nd Place 3rd Place 4th Place 5th Place 6th Place 6th Place DRILL TEAM 1A 1st Place 2nd Place 2nd Place 4th Place 4th Place 4th Place 4th Place                                                                             | Duchesne<br>Panguitch<br>Rich<br>Altamont                            |
| 3A 1st Place 2nd Place  4A 1st Place 2nd Place  5A 1st Place 2nd Place  GIRLS BASK 1A 1st Place 2nd Place  2nd Place  2nd Place 2nd Place                                   | Wasatch Lehi  Provo Payson  Hunter Cottonwood  ETBALL  Wayne Panguitch  Beaver                                  | 1st Place 2nd Place 3rd Place 4th Place 5th Place 6th Place 5A 1st Place 2nd Place 3rd Place 4th Place 5th Place 6th Place 3rd Place 4th Place 5th Place 5th Place 5th Place 6th Place 6th Place 6th Place 6th Place 4th Place 4th Place 2nd Place 2nd Place 2nd Place 4th Place 4th Place                                         | Provo Orem American Fork Timpview Lone Peak  Bingham Brighton Jordan Davis Weber Fremont  SS COUNTRY  St. Joseph Wayne Valley Waterford                                 | 1st Place 2nd Place 3rd Place 3rd Place 4th Place 5th Place  GIRLS DIVING 1st Place 2nd Place 3rd Place 4th Place 5th Place 6th Place DRILL TEAM 1st Place 2nd Place 2nd Place 2nd Place 5th Place                                        | Duchesne Panguitch Rich Altamont Bryce Valley                        |
| 3A 1st Place 2nd Place  4A 1st Place 2nd Place  5A 1st Place 2nd Place  GIRLS BASK 1A 1st Place 2nd Place  2A 1st Place 2nd Place  3A                                       | Wasatch Lehi  Provo Payson  Hunter Cottonwood  ETBALL  Wayne Panguitch  Beaver Enterprise                       | 1st Place 2nd Place 3rd Place 4th Place 5th Place 6th Place 5A 1st Place 2nd Place 3rd Place 4th Place 5th Place 6th Place 3rd Place 4th Place 5th Place 6th Place 5th Place 6th Place 6th Place 5th Place 6th Place 5th Place 2nd Place 2nd Place 2nd Place 3rd Place 5th Place 5th Place 5th Place 5th Place                     | Provo Orem American Fork Timpview Lone Peak  Bingham Brighton Jordan Davis Weber Fremont  SS COUNTRY  St. Joseph Wayne Valley Waterford West Desert                     | 1st Place 2nd Place 3rd Place 4th Place 5th Place  GIRLS DIVING 1st Place 2nd Place 3rd Place 4th Place 5th Place 6th Place 6th Place DRILL TEAM 1A 1st Place 2nd Place 2nd Place 4th Place 4th Place 4th Place 4th Place                                                                             | Duchesne<br>Panguitch<br>Rich<br>Altamont                            |
| 3A 1st Place 2nd Place  4A 1st Place 2nd Place  5A 1st Place 2nd Place  GIRLS BASK 1A 1st Place 2nd Place  2nd Place  3A 1st Place 2nd Place                                | Wasatch Lehi  Provo Payson  Hunter Cottonwood  ETBALL  Wayne Panguitch  Beaver Enterprise  Morgan               | 1st Place 2nd Place 3rd Place 4th Place 5th Place 6th Place 5A 1st Place 2nd Place 3rd Place 4th Place 5th Place 6th Place 3rd Place 4th Place 5th Place 5th Place 5th Place 6th Place 6th Place 6th Place 6th Place 4th Place 4th Place 2nd Place 2nd Place 2nd Place 4th Place 4th Place                                         | Provo Orem American Fork Timpview Lone Peak  Bingham Brighton Jordan Davis Weber Fremont  SS COUNTRY  St. Joseph Wayne Valley Waterford                                 | 1st Place 2nd Place 3rd Place 4th Place 5th Place  GIRLS DIVING 1st Place 2nd Place 3rd Place 4th Place 5th Place 6th Place  DRILL TEAM 1A 1st Place 2nd Place 3rd Place 5th Place 6th Place 6th Place 6th Place 6th Place 6th Place                                                                  | Duchesne Panguitch Rich Altamont Bryce Valley                        |
| 3A 1st Place 2nd Place  4A 1st Place 2nd Place  5A 1st Place 2nd Place  GIRLS BASK 1A 1st Place 2nd Place  2A 1st Place 2nd Place  3A                                       | Wasatch Lehi  Provo Payson  Hunter Cottonwood  ETBALL  Wayne Panguitch  Beaver Enterprise                       | 1st Place 2nd Place 3rd Place 4th Place 5th Place 6th Place  5A 1st Place 2nd Place 3rd Place 4th Place 5th Place 6th Place 3rd Place 4th Place 5th Place 6th Place 6th Place 5th Place 2nd Place 3rd Place 2nd Place 3rd Place 5th Place 6th Place 6th Place 6th Place                                                            | Provo Orem American Fork Timpview Lone Peak  Bingham Brighton Jordan Davis Weber Fremont  SS COUNTRY  St. Joseph Wayne Valley Waterford West Desert                     | 1st Place 2nd Place 3rd Place 4th Place 5th Place  GIRLS DIVING 1st Place 2nd Place 3rd Place 4th Place 5th Place 6th Place DRILL TEAM 1A 1st Place 2nd Place 3rd Place 2nd Place 6th Place 2nd Place 5th Place 2nd Place 3rd Place 4th Place 5th Place 4th Place 5th Place                           | Duchesne<br>Panguitch<br>Rich<br>Altamont<br>Bryce Valley<br>Milford |
| 3A  1st Place 2nd Place  4A  1st Place 2nd Place  5A  1st Place 2nd Place  GIRLS BASK  1A  1st Place 2nd Place  2nd Place  3A  1st Place 2nd Place  3A  1st Place 2nd Place | Wasatch Lehi  Provo Payson  Hunter Cottonwood  ETBALL  Wayne Panguitch  Beaver Enterprise  Morgan               | 1st Place 2nd Place 3rd Place 4th Place 5th Place 6th Place 5A 1st Place 2nd Place 3rd Place 4th Place 5th Place 6th Place 3rd Place 4th Place 5th Place 6th Place 6th Place 5th Place 2nd Place 2nd Place 3rd Place 3rd Place 5th Place 6th Place 5th Place           | Provo Orem American Fork Timpview Lone Peak  Bingham Brighton Jordan Davis Weber Fremont  SS COUNTRY  St. Joseph Wayne Valley Waterford West Desert Duchesne            | 1st Place 2nd Place 3rd Place 4th Place 5th Place  GIRLS DIVING 1st Place 2nd Place 3rd Place 4th Place 5th Place 6th Place 2nd Place 6th Place 2nd Place 6th Place 2nd Place 2nd Place 6th Place 2nd Place 3rd Place 2nd Place 3rd Place 4th Place 5th Place 4th Place 5th Place 6th Place 6th Place | Duchesne Panguitch Rich Altamont Bryce Valley Milford  Manti         |
| 3A  1st Place 2nd Place  4A  1st Place 2nd Place  5A  1st Place 2nd Place  GIRLS BASK  1A  1st Place 2nd Place  2nd Place  3A  1st Place 2nd Place  3A  1st Place 2nd Place | Wasatch Lehi  Provo Payson  Hunter Cottonwood  ETBALL  Wayne Panguitch  Beaver Enterprise  Morgan North Sanpete | 1st Place 2nd Place 3rd Place 4th Place 5th Place 6th Place 5A 1st Place 2nd Place 3rd Place 4th Place 5th Place 6th Place 3rd Place 4th Place 5th Place 6th Place 6th Place 5th Place 2nd Place 2nd Place 2nd Place 3rd Place 3rd Place 4th Place 5th Place 5th Place 4th Place 5th Place 5th Place 5th Place 5th Place 5th Place | Provo Orem American Fork Timpview Lone Peak  Bingham Brighton Jordan Davis Weber Fremont  SS COUNTRY  St. Joseph Wayne Valley Waterford West Desert Duchesne  Richfield | 1st Place 2nd Place 3rd Place 4th Place 5th Place  GIRLS DIVING 1st Place 2nd Place 3rd Place 4th Place 5th Place 6th Place 0nd Place 2nd Place 5th Place 6th Place 2nd Place 2nd Place 2nd Place 3rd Place 3rd Place 4th Place 5th Place 4th Place 5th Place 2nd Place 5th Place 2nd Place 5th Place | Duchesne Panguitch Rich Altamont Bryce Valley Milford  Manti Millard |
| 3A  1st Place 2nd Place  4A  1st Place 2nd Place  5A  1st Place 2nd Place  GIRLS BASK  1A  1st Place 2nd Place  2nd Place  3A  1st Place 2nd Place  3A  1st Place 2nd Place | Wasatch Lehi  Provo Payson  Hunter Cottonwood  ETBALL  Wayne Panguitch  Beaver Enterprise  Morgan               | 1st Place 2nd Place 3rd Place 4th Place 5th Place 6th Place 5A 1st Place 2nd Place 3rd Place 4th Place 5th Place 6th Place 3rd Place 4th Place 5th Place 6th Place 6th Place 5th Place 2nd Place 2nd Place 3rd Place 3rd Place 5th Place 6th Place 5th Place           | Provo Orem American Fork Timpview Lone Peak  Bingham Brighton Jordan Davis Weber Fremont  SS COUNTRY  St. Joseph Wayne Valley Waterford West Desert Duchesne            | 1st Place 2nd Place 3rd Place 4th Place 5th Place  GIRLS DIVING 1st Place 2nd Place 3rd Place 4th Place 5th Place 6th Place 2nd Place 6th Place 2nd Place 6th Place 2nd Place 2nd Place 6th Place 2nd Place 3rd Place 2nd Place 3rd Place 4th Place 5th Place 4th Place 5th Place 6th Place 6th Place | Duchesne Panguitch Rich Altamont Bryce Valley Milford  Manti         |