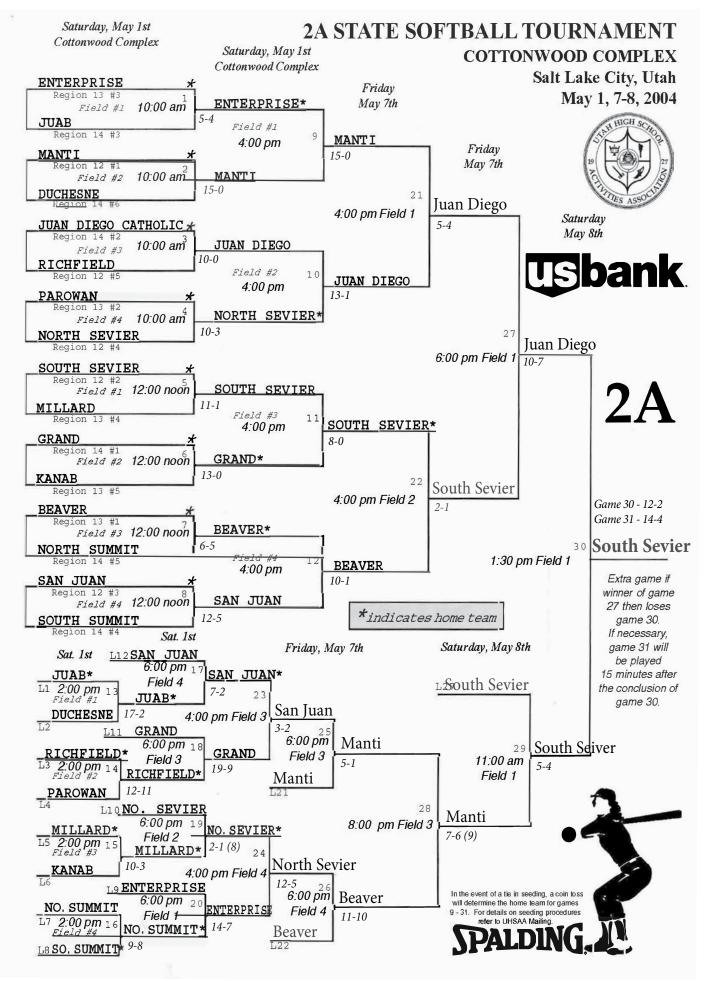

## 2003-2004 UHSAA RESULTS

| DACEDALI                                                                                                                                                                    |                                                                                                                 |                                                                                                                                                                                                                                                                                                                                    |                                                                                                                                                                         |                                                                                                                                                                                                                                                                                                       |                                                                      |
|-----------------------------------------------------------------------------------------------------------------------------------------------------------------------------|-----------------------------------------------------------------------------------------------------------------|------------------------------------------------------------------------------------------------------------------------------------------------------------------------------------------------------------------------------------------------------------------------------------------------------------------------------------|-------------------------------------------------------------------------------------------------------------------------------------------------------------------------|-------------------------------------------------------------------------------------------------------------------------------------------------------------------------------------------------------------------------------------------------------------------------------------------------------|----------------------------------------------------------------------|
| BASEBALL<br>1A                                                                                                                                                              |                                                                                                                 | <b>5A</b><br>1 <sup>st</sup> Place                                                                                                                                                                                                                                                                                                 | D.: -1.4                                                                                                                                                                | Girls Cross Co                                                                                                                                                                                                                                                                                        | untry (cont.)                                                        |
| 1 <sup>st</sup> Place                                                                                                                                                       | Danavitah                                                                                                       | 2 <sup>nd</sup> Place                                                                                                                                                                                                                                                                                                              | Brighton                                                                                                                                                                | 4 <sup>th</sup> Place                                                                                                                                                                                                                                                                                 | North Sevier                                                         |
| 2 <sup>nd</sup> Place                                                                                                                                                       | Panguitch<br>Waterford                                                                                          | 2" Place                                                                                                                                                                                                                                                                                                                           | Layton                                                                                                                                                                  | 5 <sup>th</sup> Place<br>6 <sup>th</sup> Place                                                                                                                                                                                                                                                        | Grand County                                                         |
| 2 Flace                                                                                                                                                                     | wateriord                                                                                                       | POVE CROS                                                                                                                                                                                                                                                                                                                          | S COUNTRY                                                                                                                                                               | 6" Place                                                                                                                                                                                                                                                                                              | Parowan                                                              |
| 2A                                                                                                                                                                          |                                                                                                                 | 1A                                                                                                                                                                                                                                                                                                                                 | SCOUNTRY                                                                                                                                                                | 2.4                                                                                                                                                                                                                                                                                                   |                                                                      |
| 1 <sup>st</sup> Place                                                                                                                                                       | Juan Diego                                                                                                      | 1 <sup>st</sup> Place                                                                                                                                                                                                                                                                                                              | St. Ionauk                                                                                                                                                              | 3A                                                                                                                                                                                                                                                                                                    | D 1 C'                                                               |
| 2 <sup>nd</sup> Place                                                                                                                                                       | Parowan                                                                                                         | 2 <sup>nd</sup> Place                                                                                                                                                                                                                                                                                                              | St. Joseph                                                                                                                                                              | 1 <sup>st</sup> Place                                                                                                                                                                                                                                                                                 | Park City                                                            |
| 2 Flace                                                                                                                                                                     | raiowaii                                                                                                        | 3 <sup>rd</sup> Place                                                                                                                                                                                                                                                                                                              | Piute                                                                                                                                                                   | 2 <sup>nd</sup> Place                                                                                                                                                                                                                                                                                 | Cedar                                                                |
| 3A                                                                                                                                                                          |                                                                                                                 | 4 <sup>th</sup> Place                                                                                                                                                                                                                                                                                                              | Bryce Valley                                                                                                                                                            | 3 <sup>rd</sup> Place                                                                                                                                                                                                                                                                                 | Ogden                                                                |
| 1 <sup>st</sup> Place                                                                                                                                                       | Bear River                                                                                                      | 5 <sup>th</sup> Place                                                                                                                                                                                                                                                                                                              | Escalante                                                                                                                                                               | 4 <sup>th</sup> Place                                                                                                                                                                                                                                                                                 | Judge Memorial                                                       |
| 2 <sup>nd</sup> Place                                                                                                                                                       | Cedar City                                                                                                      | 6 <sup>th</sup> Place                                                                                                                                                                                                                                                                                                              | Layton Christian Duchesne                                                                                                                                               | 5 <sup>th</sup> Place                                                                                                                                                                                                                                                                                 | Ben Lomond                                                           |
| 2 Flace                                                                                                                                                                     | Cedar City                                                                                                      | o Place                                                                                                                                                                                                                                                                                                                            | Duchesne                                                                                                                                                                | 6th Place                                                                                                                                                                                                                                                                                             | Uintah                                                               |
| 4A                                                                                                                                                                          |                                                                                                                 | 2A                                                                                                                                                                                                                                                                                                                                 |                                                                                                                                                                         | 4.4                                                                                                                                                                                                                                                                                                   |                                                                      |
| 1 <sup>st</sup> Place                                                                                                                                                       | Timpanogos                                                                                                      | 1 <sup>st</sup> Place                                                                                                                                                                                                                                                                                                              | North Summit                                                                                                                                                            | <b>4A</b><br>1 <sup>st</sup> Place                                                                                                                                                                                                                                                                    | M                                                                    |
| 2 <sup>nd</sup> Place                                                                                                                                                       | Murray                                                                                                          | 2 <sup>nd</sup> Place                                                                                                                                                                                                                                                                                                              | Richfield                                                                                                                                                               | 2 <sup>nd</sup> Place                                                                                                                                                                                                                                                                                 | Mountain View                                                        |
| 2 Trace                                                                                                                                                                     | iviuitay                                                                                                        | 3 <sup>rd</sup> Place                                                                                                                                                                                                                                                                                                              | North Sevier                                                                                                                                                            | 3 <sup>rd</sup> Place                                                                                                                                                                                                                                                                                 | Orem                                                                 |
| 5A                                                                                                                                                                          |                                                                                                                 | 4 <sup>th</sup> Place                                                                                                                                                                                                                                                                                                              | Rowland Hall                                                                                                                                                            | 4 <sup>th</sup> Place                                                                                                                                                                                                                                                                                 | American Fork                                                        |
| 1 <sup>st</sup> Place                                                                                                                                                       | Alta                                                                                                            | 5 <sup>th</sup> Place                                                                                                                                                                                                                                                                                                              | Juan Diego                                                                                                                                                              | 5 <sup>th</sup> Place                                                                                                                                                                                                                                                                                 | Murray                                                               |
| 2 <sup>nd</sup> Place                                                                                                                                                       | Skyline                                                                                                         | 6 <sup>th</sup> Place                                                                                                                                                                                                                                                                                                              | Parowan                                                                                                                                                                 | 6 <sup>th</sup> Place                                                                                                                                                                                                                                                                                 | Timpview                                                             |
| 2 Trace                                                                                                                                                                     | Skyllife                                                                                                        | o Flace                                                                                                                                                                                                                                                                                                                            | raiowan                                                                                                                                                                 | o Place                                                                                                                                                                                                                                                                                               | Timpanogos                                                           |
| BOYS BASKE                                                                                                                                                                  | TRALI                                                                                                           | 3A                                                                                                                                                                                                                                                                                                                                 |                                                                                                                                                                         | 5A                                                                                                                                                                                                                                                                                                    |                                                                      |
| 1A                                                                                                                                                                          | TIDALL                                                                                                          | 1 <sup>st</sup> Place                                                                                                                                                                                                                                                                                                              | Cedar                                                                                                                                                                   | 1 <sup>st</sup> Place                                                                                                                                                                                                                                                                                 | Fremont                                                              |
| 1 <sup>st</sup> Place                                                                                                                                                       | Manilla                                                                                                         | 2 <sup>nd</sup> Place                                                                                                                                                                                                                                                                                                              | Judge                                                                                                                                                                   | 2 <sup>nd</sup> Place                                                                                                                                                                                                                                                                                 | Davis                                                                |
| 2 <sup>nd</sup> Place                                                                                                                                                       | Duchesne                                                                                                        | 3 <sup>rd</sup> Place                                                                                                                                                                                                                                                                                                              | Ogden                                                                                                                                                                   | 3 <sup>rd</sup> Place                                                                                                                                                                                                                                                                                 | Skyline                                                              |
| 2 Trace                                                                                                                                                                     | Ducheshe                                                                                                        | 4 <sup>th</sup> Place                                                                                                                                                                                                                                                                                                              | Lehi                                                                                                                                                                    | 4 <sup>th</sup> Place                                                                                                                                                                                                                                                                                 |                                                                      |
| 2A                                                                                                                                                                          |                                                                                                                 | 5 <sup>th</sup> Place                                                                                                                                                                                                                                                                                                              | Park City                                                                                                                                                               | 5 <sup>th</sup> Place                                                                                                                                                                                                                                                                                 | Bingham<br>Jordan                                                    |
| 1 <sup>st</sup> Place                                                                                                                                                       | Parowan                                                                                                         | 6 <sup>th</sup> Place                                                                                                                                                                                                                                                                                                              | Pine View                                                                                                                                                               | 6 <sup>th</sup> Place                                                                                                                                                                                                                                                                                 | West Jordan                                                          |
| 2 <sup>nd</sup> Place                                                                                                                                                       | Manti                                                                                                           | o racc                                                                                                                                                                                                                                                                                                                             | Tille View                                                                                                                                                              | 0 Trace                                                                                                                                                                                                                                                                                               | west Jordan                                                          |
|                                                                                                                                                                             |                                                                                                                 |                                                                                                                                                                                                                                                                                                                                    |                                                                                                                                                                         |                                                                                                                                                                                                                                                                                                       |                                                                      |
| 2 Flace                                                                                                                                                                     | Manu                                                                                                            | 44                                                                                                                                                                                                                                                                                                                                 |                                                                                                                                                                         | ROVS DIVINO                                                                                                                                                                                                                                                                                           |                                                                      |
|                                                                                                                                                                             | Manu                                                                                                            | 4A                                                                                                                                                                                                                                                                                                                                 | Mountain View                                                                                                                                                           | BOYS DIVING                                                                                                                                                                                                                                                                                           | ł                                                                    |
| 3A                                                                                                                                                                          |                                                                                                                 | 1 <sup>st</sup> Place                                                                                                                                                                                                                                                                                                              | Mountain View                                                                                                                                                           | 1st Place                                                                                                                                                                                                                                                                                             | }                                                                    |
| 3A<br>1 <sup>st</sup> Place                                                                                                                                                 | Wasatch                                                                                                         | 1 <sup>st</sup> Place<br>2 <sup>nd</sup> Place                                                                                                                                                                                                                                                                                     | Provo                                                                                                                                                                   | 1 <sup>st</sup> Place<br>2 <sup>nd</sup> Place                                                                                                                                                                                                                                                        | ş.                                                                   |
| 3A                                                                                                                                                                          | Wasatch                                                                                                         | 1 <sup>st</sup> Place<br>2 <sup>nd</sup> Place<br>3 <sup>rd</sup> Place                                                                                                                                                                                                                                                            | Provo<br>Orem                                                                                                                                                           | 1 <sup>st</sup> Place<br>2 <sup>nd</sup> Place<br>3 <sup>rd</sup> Place                                                                                                                                                                                                                               |                                                                      |
| 3A<br>1 <sup>st</sup> Place<br>2 <sup>nd</sup> Place                                                                                                                        | Wasatch                                                                                                         | 1 <sup>st</sup> Place<br>2 <sup>nd</sup> Place<br>3 <sup>rd</sup> Place<br>4 <sup>th</sup> Place                                                                                                                                                                                                                                   | Provo<br>Orem<br>American Fork                                                                                                                                          | 1 <sup>st</sup> Place<br>2 <sup>nd</sup> Place<br>3 <sup>rd</sup> Place<br>4 <sup>th</sup> Place                                                                                                                                                                                                      |                                                                      |
| 3A 1st Place 2nd Place                                                                                                                                                      | Wasatch<br>Lehi                                                                                                 | 1 <sup>st</sup> Place<br>2 <sup>nd</sup> Place<br>3 <sup>rd</sup> Place<br>4 <sup>th</sup> Place<br>5 <sup>th</sup> Place                                                                                                                                                                                                          | Provo Orem American Fork Timpview                                                                                                                                       | 1 <sup>st</sup> Place<br>2 <sup>nd</sup> Place<br>3 <sup>rd</sup> Place                                                                                                                                                                                                                               |                                                                      |
| 3A 1st Place 2nd Place 4A 1st Place                                                                                                                                         | Wasatch<br>Lehi<br>Provo                                                                                        | 1 <sup>st</sup> Place<br>2 <sup>nd</sup> Place<br>3 <sup>rd</sup> Place<br>4 <sup>th</sup> Place                                                                                                                                                                                                                                   | Provo<br>Orem<br>American Fork                                                                                                                                          | 1st Place 2nd Place 3rd Place 4th Place 5th Place                                                                                                                                                                                                                                                     |                                                                      |
| 3A 1st Place 2nd Place                                                                                                                                                      | Wasatch<br>Lehi                                                                                                 | 1 <sup>st</sup> Place<br>2 <sup>nd</sup> Place<br>3 <sup>rd</sup> Place<br>4 <sup>th</sup> Place<br>5 <sup>th</sup> Place<br>6 <sup>th</sup> Place                                                                                                                                                                                 | Provo Orem American Fork Timpview                                                                                                                                       | 1st Place 2nd Place 3rd Place 4th Place 5th Place                                                                                                                                                                                                                                                     |                                                                      |
| 3A 1st Place 2nd Place 4A 1st Place 2nd Place                                                                                                                               | Wasatch<br>Lehi<br>Provo                                                                                        | 1st Place 2nd Place 3rd Place 4th Place 5th Place 6th Place                                                                                                                                                                                                                                                                        | Provo Orem American Fork Timpview Lone Peak                                                                                                                             | 1st Place 2nd Place 3rd Place 4th Place 5th Place GIRLS DIVING                                                                                                                                                                                                                                        |                                                                      |
| 3A 1st Place 2nd Place 4A 1st Place 2nd Place 5A                                                                                                                            | Wasatch<br>Lehi<br>Provo<br>Payson                                                                              | 1 <sup>st</sup> Place 2 <sup>nd</sup> Place 3 <sup>rd</sup> Place 4 <sup>th</sup> Place 5 <sup>th</sup> Place 6 <sup>th</sup> Place                                                                                                                                                                                                | Provo Orem American Fork Timpview Lone Peak Bingham                                                                                                                     | 1st Place 2nd Place 3rd Place 4th Place 5th Place GIRLS DIVING                                                                                                                                                                                                                                        |                                                                      |
| 3A 1st Place 2nd Place  4A 1st Place 2nd Place  5A 1st Place                                                                                                                | Wasatch<br>Lehi<br>Provo<br>Payson<br>Hunter                                                                    | 1 <sup>st</sup> Place 2 <sup>nd</sup> Place 3 <sup>rd</sup> Place 4 <sup>th</sup> Place 5 <sup>th</sup> Place 6 <sup>th</sup> Place 5 <b>A</b> 1 <sup>st</sup> Place 2 <sup>nd</sup> Place                                                                                                                                         | Provo Orem American Fork Timpview Lone Peak  Bingham Brighton                                                                                                           | 1st Place 2nd Place 3rd Place 4th Place 5th Place GIRLS DIVING 1st Place 2nd Place 3rd Place                                                                                                                                                                                                          |                                                                      |
| 3A 1st Place 2nd Place 4A 1st Place 2nd Place 5A                                                                                                                            | Wasatch<br>Lehi<br>Provo<br>Payson                                                                              | 1 <sup>st</sup> Place 2 <sup>nd</sup> Place 3 <sup>rd</sup> Place 4 <sup>th</sup> Place 5 <sup>th</sup> Place 6 <sup>th</sup> Place 5 <sup>th</sup> Place 3 <sup>rd</sup> Place 3 <sup>rd</sup> Place                                                                                                                              | Provo Orem American Fork Timpview Lone Peak  Bingham Brighton Jordan                                                                                                    | 1st Place 2nd Place 3rd Place 4th Place 5th Place GIRLS DIVING 1st Place 2nd Place 3rd Place 4th Place                                                                                                                                                                                                |                                                                      |
| 3A 1st Place 2nd Place  4A 1st Place 2nd Place  5A 1st Place 2nd Place                                                                                                      | Wasatch<br>Lehi<br>Provo<br>Payson<br>Hunter<br>Cottonwood                                                      | 1st Place 2nd Place 3rd Place 4th Place 5th Place 6th Place 5A 1st Place 2nd Place 2nd Place 4th Place                                                                                                                                                                                                                             | Provo Orem American Fork Timpview Lone Peak  Bingham Brighton Jordan Davis                                                                                              | 1st Place 2nd Place 3rd Place 4th Place 5th Place GIRLS DIVING 1st Place 2nd Place 3rd Place 4th Place 5th Place                                                                                                                                                                                      |                                                                      |
| 3A 1st Place 2nd Place  4A 1st Place 2nd Place  5A 1st Place 2nd Place  GIRLS BASK                                                                                          | Wasatch<br>Lehi<br>Provo<br>Payson<br>Hunter<br>Cottonwood                                                      | 1st Place 2nd Place 3rd Place 4th Place 5th Place 6th Place 2nd Place 3rd Place 4th Place 5th Place 5th Place 5th Place 5th Place 2nd Place 3rd Place 4th Place 5th Place 5th Place                                                                                                                                                | Provo Orem American Fork Timpview Lone Peak  Bingham Brighton Jordan Davis Weber                                                                                        | 1st Place 2nd Place 3rd Place 4th Place 5th Place GIRLS DIVING 1st Place 2nd Place 3rd Place 4th Place                                                                                                                                                                                                |                                                                      |
| 3A 1st Place 2nd Place  4A 1st Place 2nd Place  5A 1st Place 2nd Place  GIRLS BASK 1A                                                                                       | Wasatch Lehi  Provo Payson  Hunter Cottonwood                                                                   | 1st Place 2nd Place 3rd Place 4th Place 5th Place 6th Place 5A 1st Place 2nd Place 2nd Place 4th Place                                                                                                                                                                                                                             | Provo Orem American Fork Timpview Lone Peak  Bingham Brighton Jordan Davis                                                                                              | 1st Place 2nd Place 3rd Place 4th Place 5th Place GIRLS DIVING 1st Place 2nd Place 3rd Place 4th Place 5th Place 6th Place                                                                                                                                                                            | G                                                                    |
| 3A 1st Place 2nd Place  4A 1st Place 2nd Place  5A 1st Place 2nd Place  GIRLS BASK 1A 1st Place                                                                             | Wasatch Lehi  Provo Payson  Hunter Cottonwood  ETBALL  Wayne                                                    | 1st Place 2nd Place 3rd Place 4th Place 5th Place 6th Place  5A 1st Place 2nd Place 2nd Place 3rd Place 4th Place 5th Place 6th Place 6th Place                                                                                                                                                                                    | Provo Orem American Fork Timpview Lone Peak  Bingham Brighton Jordan Davis Weber Fremont                                                                                | 1st Place 2nd Place 3rd Place 4th Place 5th Place GIRLS DIVING 1st Place 2nd Place 3rd Place 4th Place 5th Place 6th Place 6th Place                                                                                                                                                                  | G                                                                    |
| 3A 1st Place 2nd Place  4A 1st Place 2nd Place  5A 1st Place 2nd Place  GIRLS BASK 1A                                                                                       | Wasatch Lehi  Provo Payson  Hunter Cottonwood                                                                   | 1st Place 2nd Place 3rd Place 4th Place 5th Place 6th Place  5A 1st Place 2nd Place 3rd Place 4th Place 3rd Place 4th Place 5th Place 4th Place 5th Place 5th Place 6th Place                                                                                                                                                      | Provo Orem American Fork Timpview Lone Peak  Bingham Brighton Jordan Davis Weber                                                                                        | 1st Place 2nd Place 3rd Place 4th Place 5th Place GIRLS DIVING 1st Place 2nd Place 3rd Place 4th Place 5th Place 6th Place DRILL TEAM 1A                                                                                                                                                              | G                                                                    |
| 3A 1st Place 2nd Place  4A 1st Place 2nd Place  5A 1st Place 2nd Place  GIRLS BASK 1A 1st Place 2nd Place                                                                   | Wasatch Lehi  Provo Payson  Hunter Cottonwood  ETBALL  Wayne                                                    | 1st Place 2nd Place 3rd Place 4th Place 5th Place 6th Place  5A 1st Place 2nd Place 3rd Place 4th Place 6th Place Grid Place 4th Place 5th Place 4th Place 5th Place 6th Place 6th Place                                                                                                                                           | Provo Orem American Fork Timpview Lone Peak  Bingham Brighton Jordan Davis Weber Fremont                                                                                | 1st Place 2nd Place 3rd Place 4th Place 5th Place GIRLS DIVING 1st Place 2nd Place 3rd Place 4th Place 5th Place 4th Place 5th Place 5th Place 6th Place DRILL TEAM 1A 1st Place                                                                                                                      | G<br>Duchesne                                                        |
| 3A 1st Place 2nd Place  4A 1st Place 2nd Place  5A 1st Place 2nd Place  GIRLS BASK 1A 1st Place                                                                             | Wasatch Lehi  Provo Payson  Hunter Cottonwood  ETBALL  Wayne Panguitch                                          | 1st Place 2nd Place 3rd Place 4th Place 5th Place 6th Place 5A 1st Place 2nd Place 2nd Place 4th Place 6th Place 5th Place 5rd Place 4rd Place 5th Place 5th Place 5th Place 6th Place 6th Place                                                                                                                                   | Provo Orem American Fork Timpview Lone Peak  Bingham Brighton Jordan Davis Weber Fremont  SS COUNTRY  St. Joseph                                                        | 1st Place 2nd Place 3rd Place 3rd Place 4th Place 5th Place GIRLS DIVING 1st Place 2nd Place 3rd Place 4th Place 5th Place 6th Place 6th Place DRILL TEAM 1A 1st Place 2nd Place                                                                                                                      | Duchesne<br>Panguitch                                                |
| 3A 1st Place 2nd Place  4A 1st Place 2nd Place  5A 1st Place 2nd Place  GIRLS BASK 1A 1st Place 2nd Place  2nd Place 2nd Place                                              | Wasatch Lehi  Provo Payson  Hunter Cottonwood  ETBALL  Wayne Panguitch  Beaver                                  | 1st Place 2nd Place 3rd Place 4th Place 5th Place 6th Place 5A 1st Place 2nd Place 3rd Place 4th Place 5th Place 6th Place 5rd Place 4th Place 5th Place 5th Place 5th Place 6th Place 6th Place 6th Place                                                                                                                         | Provo Orem American Fork Timpview Lone Peak  Bingham Brighton Jordan Davis Weber Fremont  SS COUNTRY  St. Joseph Wayne                                                  | 1st Place 2nd Place 3rd Place 4th Place 5th Place  GIRLS DIVING 1st Place 2nd Place 3rd Place 4th Place 5th Place 6th Place 6th Place DRILL TEAM 1A 1st Place 2nd Place 3rd Place                                                                                                                     | Duchesne<br>Panguitch<br>Rich                                        |
| 3A 1st Place 2nd Place  4A 1st Place 2nd Place  5A 1st Place 2nd Place  GIRLS BASK 1A 1st Place 2nd Place                                                                   | Wasatch Lehi  Provo Payson  Hunter Cottonwood  ETBALL  Wayne Panguitch                                          | 1st Place 2nd Place 3rd Place 4th Place 5th Place 6th Place 5A 1st Place 2nd Place 3rd Place 4th Place 5th Place 6th Place 3rd Place 4th Place 5th Place 5th Place 4th Place 5th Place 6th Place 6th Place 6th Place 6th Place 3rd Place 3rd Place 2nd Place 3rd Place                                                             | Provo Orem American Fork Timpview Lone Peak  Bingham Brighton Jordan Davis Weber Fremont  SS COUNTRY  St. Joseph Wayne Valley                                           | 1st Place 2nd Place 3rd Place 4th Place 5th Place  GIRLS DIVING 1st Place 2nd Place 3rd Place 4th Place 5th Place 6th Place 6th Place DRILL TEAM 1A 1st Place 2nd Place 2nd Place 4th Place 4th Place 4th Place 4th Place                                                                             | Duchesne<br>Panguitch<br>Rich<br>Altamont                            |
| 3A 1st Place 2nd Place  4A 1st Place 2nd Place  5A 1st Place 2nd Place  GIRLS BASK 1A 1st Place 2nd Place  2nd Place  2nd Place 2nd Place                                   | Wasatch Lehi  Provo Payson  Hunter Cottonwood  ETBALL  Wayne Panguitch  Beaver                                  | 1st Place 2nd Place 3rd Place 4th Place 5th Place 6th Place 5A 1st Place 2nd Place 3rd Place 4th Place 5th Place 6th Place 3rd Place 4th Place 5th Place 5th Place 5th Place 6th Place 6th Place 6th Place 6th Place 4th Place 4th Place 2nd Place 2nd Place 2nd Place 4th Place 4th Place                                         | Provo Orem American Fork Timpview Lone Peak  Bingham Brighton Jordan Davis Weber Fremont  SS COUNTRY  St. Joseph Wayne Valley Waterford                                 | 1st Place 2nd Place 3rd Place 3rd Place 4th Place 5th Place  GIRLS DIVING 1st Place 2nd Place 3rd Place 4th Place 5th Place 6th Place DRILL TEAM 1st Place 2nd Place 2nd Place 2nd Place 5th Place                                        | Duchesne Panguitch Rich Altamont Bryce Valley                        |
| 3A 1st Place 2nd Place  4A 1st Place 2nd Place  5A 1st Place 2nd Place  GIRLS BASK 1A 1st Place 2nd Place  2A 1st Place 2nd Place  3A                                       | Wasatch Lehi  Provo Payson  Hunter Cottonwood  ETBALL  Wayne Panguitch  Beaver Enterprise                       | 1st Place 2nd Place 3rd Place 4th Place 5th Place 6th Place 5A 1st Place 2nd Place 3rd Place 4th Place 5th Place 6th Place 3rd Place 4th Place 5th Place 6th Place 5th Place 6th Place 6th Place 5th Place 6th Place 5th Place 2nd Place 2nd Place 2nd Place 3rd Place 5th Place 5th Place 5th Place 5th Place                     | Provo Orem American Fork Timpview Lone Peak  Bingham Brighton Jordan Davis Weber Fremont  SS COUNTRY  St. Joseph Wayne Valley Waterford West Desert                     | 1st Place 2nd Place 3rd Place 4th Place 5th Place  GIRLS DIVING 1st Place 2nd Place 3rd Place 4th Place 5th Place 6th Place 6th Place DRILL TEAM 1A 1st Place 2nd Place 2nd Place 4th Place 4th Place 4th Place 4th Place                                                                             | Duchesne<br>Panguitch<br>Rich<br>Altamont                            |
| 3A 1st Place 2nd Place  4A 1st Place 2nd Place  5A 1st Place 2nd Place  GIRLS BASK 1A 1st Place 2nd Place  2nd Place  3A 1st Place 2nd Place                                | Wasatch Lehi  Provo Payson  Hunter Cottonwood  ETBALL  Wayne Panguitch  Beaver Enterprise  Morgan               | 1st Place 2nd Place 3rd Place 4th Place 5th Place 6th Place 5A 1st Place 2nd Place 3rd Place 4th Place 5th Place 6th Place 3rd Place 4th Place 5th Place 5th Place 5th Place 6th Place 6th Place 6th Place 6th Place 4th Place 4th Place 2nd Place 2nd Place 2nd Place 4th Place 4th Place                                         | Provo Orem American Fork Timpview Lone Peak  Bingham Brighton Jordan Davis Weber Fremont  SS COUNTRY  St. Joseph Wayne Valley Waterford                                 | 1st Place 2nd Place 3rd Place 4th Place 5th Place  GIRLS DIVING 1st Place 2nd Place 3rd Place 4th Place 5th Place 6th Place  DRILL TEAM 1A 1st Place 2nd Place 3rd Place 5th Place 6th Place 6th Place 6th Place 6th Place 6th Place                                                                  | Duchesne Panguitch Rich Altamont Bryce Valley                        |
| 3A 1st Place 2nd Place  4A 1st Place 2nd Place  5A 1st Place 2nd Place  GIRLS BASK 1A 1st Place 2nd Place  2A 1st Place 2nd Place  3A                                       | Wasatch Lehi  Provo Payson  Hunter Cottonwood  ETBALL  Wayne Panguitch  Beaver Enterprise                       | 1st Place 2nd Place 3rd Place 4th Place 5th Place 6th Place  5A 1st Place 2nd Place 3rd Place 4th Place 5th Place 6th Place 3rd Place 4th Place 5th Place 6th Place 6th Place 5th Place 2nd Place 3rd Place 2nd Place 3rd Place 5th Place 6th Place 6th Place 6th Place                                                            | Provo Orem American Fork Timpview Lone Peak  Bingham Brighton Jordan Davis Weber Fremont  SS COUNTRY  St. Joseph Wayne Valley Waterford West Desert                     | 1st Place 2nd Place 3rd Place 4th Place 5th Place  GIRLS DIVING 1st Place 2nd Place 3rd Place 4th Place 5th Place 6th Place DRILL TEAM 1A 1st Place 2nd Place 3rd Place 2nd Place 6th Place 2nd Place 5th Place 2nd Place 3rd Place 4th Place 5th Place 4th Place 5th Place                           | Duchesne<br>Panguitch<br>Rich<br>Altamont<br>Bryce Valley<br>Milford |
| 3A  1st Place 2nd Place  4A  1st Place 2nd Place  5A  1st Place 2nd Place  GIRLS BASK  1A  1st Place 2nd Place  2nd Place  3A  1st Place 2nd Place  3A  1st Place 2nd Place | Wasatch Lehi  Provo Payson  Hunter Cottonwood  ETBALL  Wayne Panguitch  Beaver Enterprise  Morgan               | 1st Place 2nd Place 3rd Place 4th Place 5th Place 6th Place 5A 1st Place 2nd Place 3rd Place 4th Place 5th Place 6th Place 3rd Place 4th Place 5th Place 6th Place 6th Place 5th Place 2nd Place 2nd Place 3rd Place 3rd Place 5th Place 6th Place 5th Place           | Provo Orem American Fork Timpview Lone Peak  Bingham Brighton Jordan Davis Weber Fremont  SS COUNTRY  St. Joseph Wayne Valley Waterford West Desert Duchesne            | 1st Place 2nd Place 3rd Place 4th Place 5th Place  GIRLS DIVING 1st Place 2nd Place 3rd Place 4th Place 5th Place 6th Place 2nd Place 6th Place 2nd Place 6th Place 2nd Place 2nd Place 6th Place 2nd Place 3rd Place 2nd Place 3rd Place 4th Place 5th Place 4th Place 5th Place 6th Place 6th Place | Duchesne Panguitch Rich Altamont Bryce Valley Milford  Manti         |
| 3A  1st Place 2nd Place  4A  1st Place 2nd Place  5A  1st Place 2nd Place  GIRLS BASK  1A  1st Place 2nd Place  2nd Place  3A  1st Place 2nd Place  3A  1st Place 2nd Place | Wasatch Lehi  Provo Payson  Hunter Cottonwood  ETBALL  Wayne Panguitch  Beaver Enterprise  Morgan North Sanpete | 1st Place 2nd Place 3rd Place 4th Place 5th Place 6th Place 5A 1st Place 2nd Place 3rd Place 4th Place 5th Place 6th Place 3rd Place 4th Place 5th Place 6th Place 6th Place 5th Place 2nd Place 2nd Place 2nd Place 3rd Place 3rd Place 4th Place 5th Place 5th Place 4th Place 5th Place 5th Place 5th Place 5th Place 5th Place | Provo Orem American Fork Timpview Lone Peak  Bingham Brighton Jordan Davis Weber Fremont  SS COUNTRY  St. Joseph Wayne Valley Waterford West Desert Duchesne  Richfield | 1st Place 2nd Place 3rd Place 4th Place 5th Place  GIRLS DIVING 1st Place 2nd Place 3rd Place 4th Place 5th Place 6th Place 0nd Place 2nd Place 5th Place 6th Place 2nd Place 2nd Place 2nd Place 3rd Place 3rd Place 4th Place 5th Place 4th Place 5th Place 2nd Place 5th Place 2nd Place 5th Place | Duchesne Panguitch Rich Altamont Bryce Valley Milford  Manti Millard |
| 3A  1st Place 2nd Place  4A  1st Place 2nd Place  5A  1st Place 2nd Place  GIRLS BASK  1A  1st Place 2nd Place  2nd Place  3A  1st Place 2nd Place  3A  1st Place 2nd Place | Wasatch Lehi  Provo Payson  Hunter Cottonwood  ETBALL  Wayne Panguitch  Beaver Enterprise  Morgan               | 1st Place 2nd Place 3rd Place 4th Place 5th Place 6th Place 5A 1st Place 2nd Place 3rd Place 4th Place 5th Place 6th Place 3rd Place 4th Place 5th Place 6th Place 6th Place 5th Place 2nd Place 2nd Place 3rd Place 3rd Place 5th Place 6th Place 5th Place           | Provo Orem American Fork Timpview Lone Peak  Bingham Brighton Jordan Davis Weber Fremont  SS COUNTRY  St. Joseph Wayne Valley Waterford West Desert Duchesne            | 1st Place 2nd Place 3rd Place 4th Place 5th Place  GIRLS DIVING 1st Place 2nd Place 3rd Place 4th Place 5th Place 6th Place 2nd Place 6th Place 2nd Place 6th Place 2nd Place 2nd Place 6th Place 2nd Place 3rd Place 2nd Place 3rd Place 4th Place 5th Place 4th Place 5th Place 6th Place 6th Place | Duchesne Panguitch Rich Altamont Bryce Valley Milford  Manti         |

| 5 <sup>th</sup> Place       | Richfield      | Golf (cont.)          |                | Softball (con               | t.)            |
|-----------------------------|----------------|-----------------------|----------------|-----------------------------|----------------|
| 6 <sup>th</sup> Place       | South Summit   | 4th Place             | Juan Diego     | 4A                          |                |
|                             |                | 5 <sup>th</sup> Place | Grand          | 1 <sup>st</sup> Place       | Bonneville     |
| 3A                          |                |                       |                | 2 <sup>nd</sup> Place       | Orem           |
| 1 <sup>st</sup> Place       | Uintah         | 3A                    |                |                             |                |
| 2 <sup>nd</sup> Place       | Snow Canyon    | 1 <sup>st</sup> Place | Dixie          | 5A                          |                |
| 3 <sup>rd</sup> Place       | Lehi           | 2 <sup>nd</sup> Place | Judge Memorial | 1 <sup>st</sup> Place       | Alta           |
| 4 <sup>th</sup> Place       | Ogden          | 3 <sup>rd</sup> Place | Union          | 2 <sup>nd</sup> Place       | Bingham        |
| 5 <sup>th</sup> Place       | Dixie          |                       | Pine View      |                             | O              |
| 6 <sup>th</sup> Place       | Pine View      | 5th Place             | Ogden          | BOYS SWIM                   | IMING          |
|                             |                |                       |                | 3A                          |                |
| 4A                          |                | 4A                    |                | 1st Place                   | Judge          |
| 1st Place                   | Box Elder      | 1 <sup>st</sup> Place | East           | 2 <sup>nd</sup> Place       | Ogden          |
| 2 <sup>nd</sup> Place       | Murray         | 2 <sup>nd</sup> Place | Sky View       | 3rd Place                   | Pineview       |
| 3 <sup>rd</sup> Place       | Lone Peak      | 3 <sup>rd</sup> Place | Box Elder      | 4th Place                   | Lehi           |
| 4th Place                   | Cyprus         | 4th Place             | Spanish Fork   | 5th Place                   | Park City      |
| 5 <sup>th</sup> Place       | Pleasant Grove |                       | Pleasant Grove | 6th Place                   | Rowland Hall   |
| 6th Place                   | Spanish Fork   |                       |                |                             |                |
|                             |                | 5A                    |                | 4A                          |                |
|                             |                | 1 <sup>st</sup> Place | Alta           | 1 <sup>st</sup> Place       | East           |
| 5A                          |                | 2 <sup>nd</sup> Place | Brighton       | 2 <sup>nd</sup> Place       | Logan          |
| 1 <sup>st</sup> Place       | Bingham        | 3 <sup>rd</sup> Place | Fremont        | 3 <sup>rd</sup> Place       | Murray         |
| 2 <sup>nd</sup> Place       | Hillcrest      | 4 <sup>th</sup> Place | Viewmont       | 4 <sup>th</sup> Place       | Lone Peak      |
| 3 <sup>rd</sup> Place       | Fremont        | 5 <sup>th</sup> Place | Bingham        | 5 <sup>th</sup> Place       | Mountain Crest |
| 4 <sup>th</sup> Place       | Brighton       | 5 Tidee               | Dingilain      | 6 <sup>th</sup> Place       | Highland       |
| 5 <sup>th</sup> Place       | Davis          | BOYS SOCC             | ER             | o Tiacc                     | mgmand         |
| 6 <sup>th</sup> Place       | Hunter         | 3A                    |                | 5A                          |                |
|                             |                | 1 <sup>st</sup> Place | Park City      | 1 <sup>st</sup> Place       | Skyline        |
| FOOTBALL                    |                | 2 <sup>nd</sup> Place | Morgan         | 2 <sup>nd</sup> Place       | Kearns         |
| 1A                          |                | - 1.000               | ···organi      | 3 <sup>rd</sup> Place       | Bingham        |
| 1 <sup>st</sup> Place       | Monticello     | 4A                    |                | 4 <sup>th</sup> Place       | Cottonwood     |
| 2 <sup>nd</sup> Place       | Enterprise     | 1 <sup>st</sup> Place | Sky View       | 5 <sup>th</sup> Place       | Taylorsville   |
| 2 Tidee                     | Bitterprise    | 2 <sup>nd</sup> Place | Springville    | 6 <sup>th</sup> Place       | Brighton       |
| 2A                          |                | Z Tidec               | Springvine     | 0 Trace                     | Drigition      |
| 1 <sup>st</sup> Place       | Manti          | 5A                    |                | GIRLS SWII                  | MMINC          |
| 2 <sup>nd</sup> Place       | Juan Diego     | 1 <sup>st</sup> Place | Weber          | 3A                          | VIIVIIIIG      |
| 2 Tidee                     | Juan Diego     | 2 <sup>nd</sup> Place | Brighton       | 1 <sup>st</sup> Place       | Judge          |
| 3A                          |                | Z TideC               | Drighton       | 2 <sup>nd</sup> Place       | Park City      |
| 1 <sup>st</sup> Place       | Bear River     | GIRLS SOCO            | TPD            | 3 <sup>rd</sup> Place       | Tooele         |
| 2 <sup>nd</sup> Place       | Grantsville    | 3A                    | J.L.K          | 4 <sup>th</sup> Place       | Snow Canyon    |
| 2 Tidee                     | Grantsvine     | 1 <sup>st</sup> Place | Judge Memorial | 5 <sup>th</sup> Place       | Lehi           |
| 4A                          |                | 2 <sup>nd</sup> Place | Ogden          | 6 <sup>th</sup> Place       | Bear River     |
| 1 <sup>st</sup> Place       | Bountiful      | Z TideC               | Ogucii         | 0 Trace                     | Deal Rivel     |
| 2 <sup>nd</sup> Place       | Logan          | 4A                    |                | 4A                          |                |
| Z Tracc                     | Logan          | 1 <sup>st</sup> Place | Bountiful      | 1 <sup>st</sup> Place       | American Fork  |
| 5A                          |                | 2 <sup>nd</sup> Place | East           | 2 <sup>nd</sup> Place       | Lone Peak      |
| 1 <sup>st</sup> Place       | Hunter         | Z Tiacc               | Lasi           | 3 <sup>rd</sup> Place       | Logan          |
| 2 <sup>nd</sup> Place       | Skyline        | 5A                    |                | 4 <sup>th</sup> Place       | Mountain Crest |
| Z Trace                     | Skyllife       | 1 <sup>st</sup> Place | Bingham        | 5 <sup>th</sup> Place       |                |
| GOLF                        |                | 2 <sup>nd</sup> Place |                | 6 <sup>th</sup> Place       | Springville    |
| GOLF<br>1A                  |                | 2 Flace               | Skyline        | o Place                     | Murray         |
| 1 <sup>st</sup> Place       |                | COETDALI              |                | <b>5</b> A                  |                |
| 2 <sup>nd</sup> Place       |                | SOFTBALL<br>2A        |                | 5A<br>1 <sup>st</sup> Place | Claulina       |
| 3 <sup>rd</sup> Place       |                | 2A<br>1st Place       | South Sevier   | 2 <sup>nd</sup> Place       | Skyline        |
| 4 <sup>th</sup> Place       |                | 2 <sup>nd</sup> Place |                | 3 <sup>rd</sup> Place       | Kearns         |
| 4 Flace                     |                | z riace               | Juan Diego     | 4 <sup>th</sup> Place       | Brighton       |
| 2A                          |                | 3A                    |                | 5 <sup>th</sup> Place       | Hunter         |
| 2A<br>1 <sup>st</sup> Place | Richfield      | 1 <sup>st</sup> Place | Tooele         |                             | Bingham        |
| 2 <sup>nd</sup> Place       | Beaver         | 2 <sup>nd</sup> Place | Bear River     | 6 <sup>th</sup> Place       | Davis          |
| 3 <sup>rd</sup> Place       | Rowland Hall   | 2 Flace               | Deal KIVEF     |                             |                |
| J Flace                     | NUWIAHU HAH    |                       |                |                             |                |