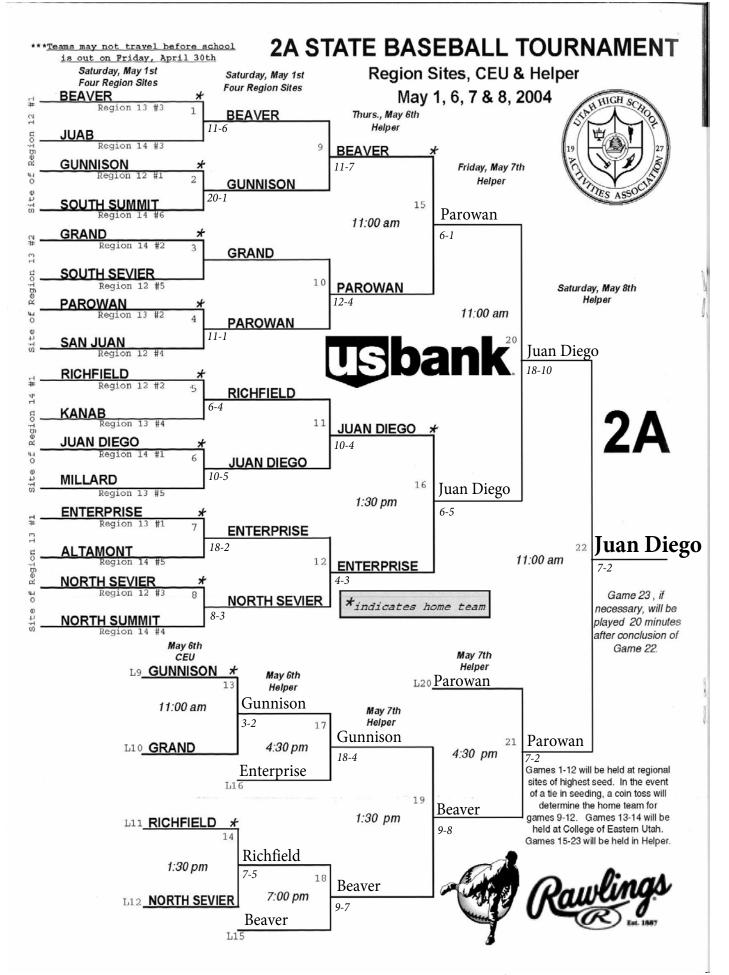

## 2003-2004 UHSAA RESULTS

| DACEDALI                                                                                                                                                                    |                                                                                                                 |                                                                                                                                                                                                                                                                                                                                    |                                                                                                                                                                         |                                                                                                                                                                                                                                                                                                       |                                                                      |
|-----------------------------------------------------------------------------------------------------------------------------------------------------------------------------|-----------------------------------------------------------------------------------------------------------------|------------------------------------------------------------------------------------------------------------------------------------------------------------------------------------------------------------------------------------------------------------------------------------------------------------------------------------|-------------------------------------------------------------------------------------------------------------------------------------------------------------------------|-------------------------------------------------------------------------------------------------------------------------------------------------------------------------------------------------------------------------------------------------------------------------------------------------------|----------------------------------------------------------------------|
| BASEBALL<br>1A                                                                                                                                                              |                                                                                                                 | <b>5A</b><br>1 <sup>st</sup> Place                                                                                                                                                                                                                                                                                                 | D.: -1.4                                                                                                                                                                | Girls Cross Co                                                                                                                                                                                                                                                                                        | untry (cont.)                                                        |
| 1 <sup>st</sup> Place                                                                                                                                                       | Danavitah                                                                                                       | 2 <sup>nd</sup> Place                                                                                                                                                                                                                                                                                                              | Brighton                                                                                                                                                                | 4 <sup>th</sup> Place                                                                                                                                                                                                                                                                                 | North Sevier                                                         |
| 2 <sup>nd</sup> Place                                                                                                                                                       | Panguitch<br>Waterford                                                                                          | 2" Place                                                                                                                                                                                                                                                                                                                           | Layton                                                                                                                                                                  | 5 <sup>th</sup> Place<br>6 <sup>th</sup> Place                                                                                                                                                                                                                                                        | Grand County                                                         |
| 2 Flace                                                                                                                                                                     | wateriord                                                                                                       | POVE CROS                                                                                                                                                                                                                                                                                                                          | S COUNTRY                                                                                                                                                               | 6" Place                                                                                                                                                                                                                                                                                              | Parowan                                                              |
| 2A                                                                                                                                                                          |                                                                                                                 | 1A                                                                                                                                                                                                                                                                                                                                 | SCOUNTRY                                                                                                                                                                | 2.4                                                                                                                                                                                                                                                                                                   |                                                                      |
| 1 <sup>st</sup> Place                                                                                                                                                       | Juan Diego                                                                                                      | 1 <sup>st</sup> Place                                                                                                                                                                                                                                                                                                              | St. Ionauk                                                                                                                                                              | 3A                                                                                                                                                                                                                                                                                                    | D 1 C'                                                               |
| 2 <sup>nd</sup> Place                                                                                                                                                       | Parowan                                                                                                         | 2 <sup>nd</sup> Place                                                                                                                                                                                                                                                                                                              | St. Joseph                                                                                                                                                              | 1 <sup>st</sup> Place                                                                                                                                                                                                                                                                                 | Park City                                                            |
| 2 Flace                                                                                                                                                                     | raiowaii                                                                                                        | 3 <sup>rd</sup> Place                                                                                                                                                                                                                                                                                                              | Piute                                                                                                                                                                   | 2 <sup>nd</sup> Place                                                                                                                                                                                                                                                                                 | Cedar                                                                |
| 3A                                                                                                                                                                          |                                                                                                                 | 4 <sup>th</sup> Place                                                                                                                                                                                                                                                                                                              | Bryce Valley                                                                                                                                                            | 3 <sup>rd</sup> Place                                                                                                                                                                                                                                                                                 | Ogden                                                                |
| 1 <sup>st</sup> Place                                                                                                                                                       | Bear River                                                                                                      | 5 <sup>th</sup> Place                                                                                                                                                                                                                                                                                                              | Escalante                                                                                                                                                               | 4 <sup>th</sup> Place                                                                                                                                                                                                                                                                                 | Judge Memorial                                                       |
| 2 <sup>nd</sup> Place                                                                                                                                                       | Cedar City                                                                                                      | 6 <sup>th</sup> Place                                                                                                                                                                                                                                                                                                              | Layton Christian Duchesne                                                                                                                                               | 5 <sup>th</sup> Place                                                                                                                                                                                                                                                                                 | Ben Lomond                                                           |
| 2 Flace                                                                                                                                                                     | Cedar City                                                                                                      | o Place                                                                                                                                                                                                                                                                                                                            | Duchesne                                                                                                                                                                | 6th Place                                                                                                                                                                                                                                                                                             | Uintah                                                               |
| 4A                                                                                                                                                                          |                                                                                                                 | 2A                                                                                                                                                                                                                                                                                                                                 |                                                                                                                                                                         | 4.4                                                                                                                                                                                                                                                                                                   |                                                                      |
| 1 <sup>st</sup> Place                                                                                                                                                       | Timpanogos                                                                                                      | 1 <sup>st</sup> Place                                                                                                                                                                                                                                                                                                              | North Summit                                                                                                                                                            | <b>4A</b><br>1 <sup>st</sup> Place                                                                                                                                                                                                                                                                    | M                                                                    |
| 2 <sup>nd</sup> Place                                                                                                                                                       | Murray                                                                                                          | 2 <sup>nd</sup> Place                                                                                                                                                                                                                                                                                                              | Richfield                                                                                                                                                               | 2 <sup>nd</sup> Place                                                                                                                                                                                                                                                                                 | Mountain View                                                        |
| 2 Trace                                                                                                                                                                     | iviuitay                                                                                                        | 3 <sup>rd</sup> Place                                                                                                                                                                                                                                                                                                              | North Sevier                                                                                                                                                            | 3 <sup>rd</sup> Place                                                                                                                                                                                                                                                                                 | Orem                                                                 |
| 5A                                                                                                                                                                          |                                                                                                                 | 4 <sup>th</sup> Place                                                                                                                                                                                                                                                                                                              | Rowland Hall                                                                                                                                                            | 4 <sup>th</sup> Place                                                                                                                                                                                                                                                                                 | American Fork                                                        |
| 1 <sup>st</sup> Place                                                                                                                                                       | Alta                                                                                                            | 5 <sup>th</sup> Place                                                                                                                                                                                                                                                                                                              | Juan Diego                                                                                                                                                              | 5 <sup>th</sup> Place                                                                                                                                                                                                                                                                                 | Murray                                                               |
| 2 <sup>nd</sup> Place                                                                                                                                                       | Skyline                                                                                                         | 6 <sup>th</sup> Place                                                                                                                                                                                                                                                                                                              | Parowan                                                                                                                                                                 | 6 <sup>th</sup> Place                                                                                                                                                                                                                                                                                 | Timpview                                                             |
| 2 Trace                                                                                                                                                                     | Skyllife                                                                                                        | o Flace                                                                                                                                                                                                                                                                                                                            | raiowan                                                                                                                                                                 | o Place                                                                                                                                                                                                                                                                                               | Timpanogos                                                           |
| BOYS BASKE                                                                                                                                                                  | TRALI                                                                                                           | 3A                                                                                                                                                                                                                                                                                                                                 |                                                                                                                                                                         | 5A                                                                                                                                                                                                                                                                                                    |                                                                      |
| 1A                                                                                                                                                                          | TIDALL                                                                                                          | 1 <sup>st</sup> Place                                                                                                                                                                                                                                                                                                              | Cedar                                                                                                                                                                   | 1 <sup>st</sup> Place                                                                                                                                                                                                                                                                                 | Fremont                                                              |
| 1 <sup>st</sup> Place                                                                                                                                                       | Manilla                                                                                                         | 2 <sup>nd</sup> Place                                                                                                                                                                                                                                                                                                              | Judge                                                                                                                                                                   | 2 <sup>nd</sup> Place                                                                                                                                                                                                                                                                                 | Davis                                                                |
| 2 <sup>nd</sup> Place                                                                                                                                                       | Duchesne                                                                                                        | 3 <sup>rd</sup> Place                                                                                                                                                                                                                                                                                                              | Ogden                                                                                                                                                                   | 3 <sup>rd</sup> Place                                                                                                                                                                                                                                                                                 | Skyline                                                              |
| 2 Trace                                                                                                                                                                     | Ducheshe                                                                                                        | 4 <sup>th</sup> Place                                                                                                                                                                                                                                                                                                              | Lehi                                                                                                                                                                    | 4 <sup>th</sup> Place                                                                                                                                                                                                                                                                                 |                                                                      |
| 2A                                                                                                                                                                          |                                                                                                                 | 5 <sup>th</sup> Place                                                                                                                                                                                                                                                                                                              | Park City                                                                                                                                                               | 5 <sup>th</sup> Place                                                                                                                                                                                                                                                                                 | Bingham<br>Jordan                                                    |
| 1 <sup>st</sup> Place                                                                                                                                                       | Parowan                                                                                                         | 6 <sup>th</sup> Place                                                                                                                                                                                                                                                                                                              | Pine View                                                                                                                                                               | 6 <sup>th</sup> Place                                                                                                                                                                                                                                                                                 | West Jordan                                                          |
| 2 <sup>nd</sup> Place                                                                                                                                                       | Manti                                                                                                           | o racc                                                                                                                                                                                                                                                                                                                             | Tille View                                                                                                                                                              | 0 Trace                                                                                                                                                                                                                                                                                               | west Jordan                                                          |
|                                                                                                                                                                             |                                                                                                                 |                                                                                                                                                                                                                                                                                                                                    |                                                                                                                                                                         |                                                                                                                                                                                                                                                                                                       |                                                                      |
| 2 Flace                                                                                                                                                                     | Manu                                                                                                            | 44                                                                                                                                                                                                                                                                                                                                 |                                                                                                                                                                         | ROVS DIVINO                                                                                                                                                                                                                                                                                           |                                                                      |
|                                                                                                                                                                             | Manu                                                                                                            | 4A                                                                                                                                                                                                                                                                                                                                 | Mountain View                                                                                                                                                           | BOYS DIVING                                                                                                                                                                                                                                                                                           | ł                                                                    |
| 3A                                                                                                                                                                          |                                                                                                                 | 1 <sup>st</sup> Place                                                                                                                                                                                                                                                                                                              | Mountain View                                                                                                                                                           | 1st Place                                                                                                                                                                                                                                                                                             | }                                                                    |
| 3A<br>1 <sup>st</sup> Place                                                                                                                                                 | Wasatch                                                                                                         | 1 <sup>st</sup> Place<br>2 <sup>nd</sup> Place                                                                                                                                                                                                                                                                                     | Provo                                                                                                                                                                   | 1 <sup>st</sup> Place<br>2 <sup>nd</sup> Place                                                                                                                                                                                                                                                        | ş.                                                                   |
| 3A                                                                                                                                                                          | Wasatch                                                                                                         | 1 <sup>st</sup> Place<br>2 <sup>nd</sup> Place<br>3 <sup>rd</sup> Place                                                                                                                                                                                                                                                            | Provo<br>Orem                                                                                                                                                           | 1 <sup>st</sup> Place<br>2 <sup>nd</sup> Place<br>3 <sup>rd</sup> Place                                                                                                                                                                                                                               |                                                                      |
| 3A<br>1 <sup>st</sup> Place<br>2 <sup>nd</sup> Place                                                                                                                        | Wasatch                                                                                                         | 1 <sup>st</sup> Place<br>2 <sup>nd</sup> Place<br>3 <sup>rd</sup> Place<br>4 <sup>th</sup> Place                                                                                                                                                                                                                                   | Provo<br>Orem<br>American Fork                                                                                                                                          | 1 <sup>st</sup> Place<br>2 <sup>nd</sup> Place<br>3 <sup>rd</sup> Place<br>4 <sup>th</sup> Place                                                                                                                                                                                                      |                                                                      |
| 3A 1st Place 2nd Place                                                                                                                                                      | Wasatch<br>Lehi                                                                                                 | 1 <sup>st</sup> Place<br>2 <sup>nd</sup> Place<br>3 <sup>rd</sup> Place<br>4 <sup>th</sup> Place<br>5 <sup>th</sup> Place                                                                                                                                                                                                          | Provo Orem American Fork Timpview                                                                                                                                       | 1 <sup>st</sup> Place<br>2 <sup>nd</sup> Place<br>3 <sup>rd</sup> Place                                                                                                                                                                                                                               |                                                                      |
| 3A 1st Place 2nd Place 4A 1st Place                                                                                                                                         | Wasatch<br>Lehi<br>Provo                                                                                        | 1 <sup>st</sup> Place<br>2 <sup>nd</sup> Place<br>3 <sup>rd</sup> Place<br>4 <sup>th</sup> Place                                                                                                                                                                                                                                   | Provo<br>Orem<br>American Fork                                                                                                                                          | 1st Place 2nd Place 3rd Place 4th Place 5th Place                                                                                                                                                                                                                                                     |                                                                      |
| 3A 1st Place 2nd Place                                                                                                                                                      | Wasatch<br>Lehi                                                                                                 | 1 <sup>st</sup> Place<br>2 <sup>nd</sup> Place<br>3 <sup>rd</sup> Place<br>4 <sup>th</sup> Place<br>5 <sup>th</sup> Place<br>6 <sup>th</sup> Place                                                                                                                                                                                 | Provo Orem American Fork Timpview                                                                                                                                       | 1st Place 2nd Place 3rd Place 4th Place 5th Place                                                                                                                                                                                                                                                     |                                                                      |
| 3A 1st Place 2nd Place 4A 1st Place 2nd Place                                                                                                                               | Wasatch<br>Lehi<br>Provo                                                                                        | 1st Place 2nd Place 3rd Place 4th Place 5th Place 6th Place                                                                                                                                                                                                                                                                        | Provo Orem American Fork Timpview Lone Peak                                                                                                                             | 1st Place 2nd Place 3rd Place 4th Place 5th Place GIRLS DIVING                                                                                                                                                                                                                                        |                                                                      |
| 3A 1st Place 2nd Place 4A 1st Place 2nd Place 5A                                                                                                                            | Wasatch<br>Lehi<br>Provo<br>Payson                                                                              | 1 <sup>st</sup> Place 2 <sup>nd</sup> Place 3 <sup>rd</sup> Place 4 <sup>th</sup> Place 5 <sup>th</sup> Place 6 <sup>th</sup> Place                                                                                                                                                                                                | Provo Orem American Fork Timpview Lone Peak Bingham                                                                                                                     | 1st Place 2nd Place 3rd Place 4th Place 5th Place GIRLS DIVING                                                                                                                                                                                                                                        |                                                                      |
| 3A 1st Place 2nd Place  4A 1st Place 2nd Place  5A 1st Place                                                                                                                | Wasatch<br>Lehi<br>Provo<br>Payson<br>Hunter                                                                    | 1 <sup>st</sup> Place 2 <sup>nd</sup> Place 3 <sup>rd</sup> Place 4 <sup>th</sup> Place 5 <sup>th</sup> Place 6 <sup>th</sup> Place 5 <b>A</b> 1 <sup>st</sup> Place 2 <sup>nd</sup> Place                                                                                                                                         | Provo Orem American Fork Timpview Lone Peak  Bingham Brighton                                                                                                           | 1st Place 2nd Place 3rd Place 4th Place 5th Place GIRLS DIVING 1st Place 2nd Place 3rd Place                                                                                                                                                                                                          |                                                                      |
| 3A 1st Place 2nd Place 4A 1st Place 2nd Place 5A                                                                                                                            | Wasatch<br>Lehi<br>Provo<br>Payson                                                                              | 1 <sup>st</sup> Place 2 <sup>nd</sup> Place 3 <sup>rd</sup> Place 4 <sup>th</sup> Place 5 <sup>th</sup> Place 6 <sup>th</sup> Place 5 <sup>th</sup> Place 3 <sup>rd</sup> Place 3 <sup>rd</sup> Place                                                                                                                              | Provo Orem American Fork Timpview Lone Peak  Bingham Brighton Jordan                                                                                                    | 1st Place 2nd Place 3rd Place 4th Place 5th Place GIRLS DIVING 1st Place 2nd Place 3rd Place 4th Place                                                                                                                                                                                                |                                                                      |
| 3A 1st Place 2nd Place  4A 1st Place 2nd Place  5A 1st Place 2nd Place                                                                                                      | Wasatch<br>Lehi<br>Provo<br>Payson<br>Hunter<br>Cottonwood                                                      | 1st Place 2nd Place 3rd Place 4th Place 5th Place 6th Place 5A 1st Place 2nd Place 2nd Place 4th Place                                                                                                                                                                                                                             | Provo Orem American Fork Timpview Lone Peak  Bingham Brighton Jordan Davis                                                                                              | 1st Place 2nd Place 3rd Place 4th Place 5th Place GIRLS DIVING 1st Place 2nd Place 3rd Place 4th Place 5th Place                                                                                                                                                                                      |                                                                      |
| 3A 1st Place 2nd Place  4A 1st Place 2nd Place  5A 1st Place 2nd Place  GIRLS BASK                                                                                          | Wasatch<br>Lehi<br>Provo<br>Payson<br>Hunter<br>Cottonwood                                                      | 1st Place 2nd Place 3rd Place 4th Place 5th Place 6th Place 2nd Place 3rd Place 4th Place 5th Place 5th Place 5th Place 5th Place 2nd Place 3rd Place 4th Place 5th Place 5th Place                                                                                                                                                | Provo Orem American Fork Timpview Lone Peak  Bingham Brighton Jordan Davis Weber                                                                                        | 1st Place 2nd Place 3rd Place 4th Place 5th Place GIRLS DIVING 1st Place 2nd Place 3rd Place 4th Place                                                                                                                                                                                                |                                                                      |
| 3A 1st Place 2nd Place  4A 1st Place 2nd Place  5A 1st Place 2nd Place  GIRLS BASK 1A                                                                                       | Wasatch Lehi  Provo Payson  Hunter Cottonwood                                                                   | 1st Place 2nd Place 3rd Place 4th Place 5th Place 6th Place 5A 1st Place 2nd Place 2nd Place 4th Place                                                                                                                                                                                                                             | Provo Orem American Fork Timpview Lone Peak  Bingham Brighton Jordan Davis                                                                                              | 1st Place 2nd Place 3rd Place 4th Place 5th Place GIRLS DIVING 1st Place 2nd Place 3rd Place 4th Place 5th Place 6th Place                                                                                                                                                                            | G                                                                    |
| 3A 1st Place 2nd Place  4A 1st Place 2nd Place  5A 1st Place 2nd Place  GIRLS BASK 1A 1st Place                                                                             | Wasatch Lehi  Provo Payson  Hunter Cottonwood  ETBALL  Wayne                                                    | 1st Place 2nd Place 3rd Place 4th Place 5th Place 6th Place  5A 1st Place 2nd Place 2nd Place 3rd Place 4th Place 5th Place 6th Place 6th Place                                                                                                                                                                                    | Provo Orem American Fork Timpview Lone Peak  Bingham Brighton Jordan Davis Weber Fremont                                                                                | 1st Place 2nd Place 3rd Place 4th Place 5th Place GIRLS DIVING 1st Place 2nd Place 3rd Place 4th Place 5th Place 6th Place 6th Place                                                                                                                                                                  | G                                                                    |
| 3A 1st Place 2nd Place  4A 1st Place 2nd Place  5A 1st Place 2nd Place  GIRLS BASK 1A                                                                                       | Wasatch Lehi  Provo Payson  Hunter Cottonwood                                                                   | 1st Place 2nd Place 3rd Place 4th Place 5th Place 6th Place  5A 1st Place 2nd Place 3rd Place 4th Place 3rd Place 4th Place 5th Place 4th Place 5th Place 5th Place 6th Place                                                                                                                                                      | Provo Orem American Fork Timpview Lone Peak  Bingham Brighton Jordan Davis Weber                                                                                        | 1st Place 2nd Place 3rd Place 4th Place 5th Place GIRLS DIVING 1st Place 2nd Place 3rd Place 4th Place 5th Place 6th Place DRILL TEAM 1A                                                                                                                                                              | G                                                                    |
| 3A 1st Place 2nd Place  4A 1st Place 2nd Place  5A 1st Place 2nd Place  GIRLS BASK 1A 1st Place 2nd Place                                                                   | Wasatch Lehi  Provo Payson  Hunter Cottonwood  ETBALL  Wayne                                                    | 1st Place 2nd Place 3rd Place 4th Place 5th Place 6th Place  5A 1st Place 2nd Place 3rd Place 4th Place 6th Place Grid Place 4th Place 5th Place 4th Place 5th Place 6th Place 6th Place                                                                                                                                           | Provo Orem American Fork Timpview Lone Peak  Bingham Brighton Jordan Davis Weber Fremont                                                                                | 1st Place 2nd Place 3rd Place 4th Place 5th Place GIRLS DIVING 1st Place 2nd Place 3rd Place 4th Place 5th Place 4th Place 5th Place 5th Place 6th Place DRILL TEAM 1A 1st Place                                                                                                                      | G<br>Duchesne                                                        |
| 3A 1st Place 2nd Place  4A 1st Place 2nd Place  5A 1st Place 2nd Place  GIRLS BASK 1A 1st Place                                                                             | Wasatch Lehi  Provo Payson  Hunter Cottonwood  ETBALL  Wayne Panguitch                                          | 1st Place 2nd Place 3rd Place 4th Place 5th Place 6th Place 5A 1st Place 2nd Place 2nd Place 4th Place 6th Place 5th Place 5rd Place 4rd Place 5th Place 5th Place 5th Place 6th Place 6th Place                                                                                                                                   | Provo Orem American Fork Timpview Lone Peak  Bingham Brighton Jordan Davis Weber Fremont  SS COUNTRY  St. Joseph                                                        | 1st Place 2nd Place 3rd Place 3rd Place 4th Place 5th Place GIRLS DIVING 1st Place 2nd Place 3rd Place 4th Place 5th Place 6th Place 6th Place DRILL TEAM 1A 1st Place 2nd Place                                                                                                                      | Duchesne<br>Panguitch                                                |
| 3A 1st Place 2nd Place  4A 1st Place 2nd Place  5A 1st Place 2nd Place  GIRLS BASK 1A 1st Place 2nd Place  2nd Place 2nd Place                                              | Wasatch Lehi  Provo Payson  Hunter Cottonwood  ETBALL  Wayne Panguitch  Beaver                                  | 1st Place 2nd Place 3rd Place 4th Place 5th Place 6th Place 5A 1st Place 2nd Place 3rd Place 4th Place 5th Place 6th Place 5rd Place 4th Place 5th Place 5th Place 5th Place 6th Place 6th Place 6th Place                                                                                                                         | Provo Orem American Fork Timpview Lone Peak  Bingham Brighton Jordan Davis Weber Fremont  SS COUNTRY  St. Joseph Wayne                                                  | 1st Place 2nd Place 3rd Place 4th Place 5th Place  GIRLS DIVING 1st Place 2nd Place 3rd Place 4th Place 5th Place 6th Place 6th Place DRILL TEAM 1A 1st Place 2nd Place 3rd Place                                                                                                                     | Duchesne<br>Panguitch<br>Rich                                        |
| 3A 1st Place 2nd Place  4A 1st Place 2nd Place  5A 1st Place 2nd Place  GIRLS BASK 1A 1st Place 2nd Place                                                                   | Wasatch Lehi  Provo Payson  Hunter Cottonwood  ETBALL  Wayne Panguitch                                          | 1st Place 2nd Place 3rd Place 4th Place 5th Place 6th Place 5A 1st Place 2nd Place 3rd Place 4th Place 5th Place 6th Place 3rd Place 4th Place 5th Place 5th Place 4th Place 5th Place 6th Place 6th Place 6th Place 6th Place 3rd Place 3rd Place 2nd Place 3rd Place                                                             | Provo Orem American Fork Timpview Lone Peak  Bingham Brighton Jordan Davis Weber Fremont  SS COUNTRY  St. Joseph Wayne Valley                                           | 1st Place 2nd Place 3rd Place 4th Place 5th Place  GIRLS DIVING 1st Place 2nd Place 3rd Place 4th Place 5th Place 6th Place 6th Place DRILL TEAM 1A 1st Place 2nd Place 2nd Place 4th Place 4th Place 4th Place 4th Place                                                                             | Duchesne<br>Panguitch<br>Rich<br>Altamont                            |
| 3A 1st Place 2nd Place  4A 1st Place 2nd Place  5A 1st Place 2nd Place  GIRLS BASK 1A 1st Place 2nd Place  2nd Place  2nd Place 2nd Place                                   | Wasatch Lehi  Provo Payson  Hunter Cottonwood  ETBALL  Wayne Panguitch  Beaver                                  | 1st Place 2nd Place 3rd Place 4th Place 5th Place 6th Place 5A 1st Place 2nd Place 3rd Place 4th Place 5th Place 6th Place 3rd Place 4th Place 5th Place 5th Place 5th Place 6th Place 6th Place 6th Place 6th Place 4th Place 4th Place 2nd Place 2nd Place 2nd Place 4th Place 4th Place                                         | Provo Orem American Fork Timpview Lone Peak  Bingham Brighton Jordan Davis Weber Fremont  SS COUNTRY  St. Joseph Wayne Valley Waterford                                 | 1st Place 2nd Place 3rd Place 3rd Place 4th Place 5th Place  GIRLS DIVING 1st Place 2nd Place 3rd Place 4th Place 5th Place 6th Place DRILL TEAM 1st Place 2nd Place 2nd Place 2nd Place 5th Place                                        | Duchesne Panguitch Rich Altamont Bryce Valley                        |
| 3A 1st Place 2nd Place  4A 1st Place 2nd Place  5A 1st Place 2nd Place  GIRLS BASK 1A 1st Place 2nd Place  2A 1st Place 2nd Place  3A                                       | Wasatch Lehi  Provo Payson  Hunter Cottonwood  ETBALL  Wayne Panguitch  Beaver Enterprise                       | 1st Place 2nd Place 3rd Place 4th Place 5th Place 6th Place 5A 1st Place 2nd Place 3rd Place 4th Place 5th Place 6th Place 3rd Place 4th Place 5th Place 6th Place 5th Place 6th Place 6th Place 5th Place 6th Place 5th Place 2nd Place 2nd Place 2nd Place 3rd Place 5th Place 5th Place 5th Place 5th Place                     | Provo Orem American Fork Timpview Lone Peak  Bingham Brighton Jordan Davis Weber Fremont  SS COUNTRY  St. Joseph Wayne Valley Waterford West Desert                     | 1st Place 2nd Place 3rd Place 4th Place 5th Place  GIRLS DIVING 1st Place 2nd Place 3rd Place 4th Place 5th Place 6th Place 6th Place DRILL TEAM 1A 1st Place 2nd Place 2nd Place 4th Place 4th Place 4th Place 4th Place                                                                             | Duchesne<br>Panguitch<br>Rich<br>Altamont                            |
| 3A 1st Place 2nd Place  4A 1st Place 2nd Place  5A 1st Place 2nd Place  GIRLS BASK 1A 1st Place 2nd Place  2nd Place  3A 1st Place 2nd Place                                | Wasatch Lehi  Provo Payson  Hunter Cottonwood  ETBALL  Wayne Panguitch  Beaver Enterprise  Morgan               | 1st Place 2nd Place 3rd Place 4th Place 5th Place 6th Place 5A 1st Place 2nd Place 3rd Place 4th Place 5th Place 6th Place 3rd Place 4th Place 5th Place 5th Place 5th Place 6th Place 6th Place 6th Place 6th Place 4th Place 4th Place 2nd Place 2nd Place 2nd Place 4th Place 4th Place                                         | Provo Orem American Fork Timpview Lone Peak  Bingham Brighton Jordan Davis Weber Fremont  SS COUNTRY  St. Joseph Wayne Valley Waterford                                 | 1st Place 2nd Place 3rd Place 4th Place 5th Place  GIRLS DIVING 1st Place 2nd Place 3rd Place 4th Place 5th Place 6th Place  DRILL TEAM 1A 1st Place 2nd Place 3rd Place 5th Place 6th Place 6th Place 6th Place 6th Place 6th Place                                                                  | Duchesne Panguitch Rich Altamont Bryce Valley                        |
| 3A 1st Place 2nd Place  4A 1st Place 2nd Place  5A 1st Place 2nd Place  GIRLS BASK 1A 1st Place 2nd Place  2A 1st Place 2nd Place  3A                                       | Wasatch Lehi  Provo Payson  Hunter Cottonwood  ETBALL  Wayne Panguitch  Beaver Enterprise                       | 1st Place 2nd Place 3rd Place 4th Place 5th Place 6th Place  5A 1st Place 2nd Place 3rd Place 4th Place 5th Place 6th Place 3rd Place 4th Place 5th Place 6th Place 6th Place 5th Place 2nd Place 3rd Place 2nd Place 3rd Place 5th Place 6th Place 6th Place 6th Place                                                            | Provo Orem American Fork Timpview Lone Peak  Bingham Brighton Jordan Davis Weber Fremont  SS COUNTRY  St. Joseph Wayne Valley Waterford West Desert                     | 1st Place 2nd Place 3rd Place 4th Place 5th Place  GIRLS DIVING 1st Place 2nd Place 3rd Place 4th Place 5th Place 6th Place DRILL TEAM 1A 1st Place 2nd Place 3rd Place 2nd Place 6th Place 2nd Place 5th Place 2nd Place 3rd Place 4th Place 5th Place 4th Place 5th Place                           | Duchesne<br>Panguitch<br>Rich<br>Altamont<br>Bryce Valley<br>Milford |
| 3A  1st Place 2nd Place  4A  1st Place 2nd Place  5A  1st Place 2nd Place  GIRLS BASK  1A  1st Place 2nd Place  2nd Place  3A  1st Place 2nd Place  3A  1st Place 2nd Place | Wasatch Lehi  Provo Payson  Hunter Cottonwood  ETBALL  Wayne Panguitch  Beaver Enterprise  Morgan               | 1st Place 2nd Place 3rd Place 4th Place 5th Place 6th Place 5A 1st Place 2nd Place 3rd Place 4th Place 5th Place 6th Place 3rd Place 4th Place 5th Place 6th Place 6th Place 5th Place 2nd Place 2nd Place 3rd Place 3rd Place 5th Place 6th Place 5th Place           | Provo Orem American Fork Timpview Lone Peak  Bingham Brighton Jordan Davis Weber Fremont  SS COUNTRY  St. Joseph Wayne Valley Waterford West Desert Duchesne            | 1st Place 2nd Place 3rd Place 4th Place 5th Place  GIRLS DIVING 1st Place 2nd Place 3rd Place 4th Place 5th Place 6th Place 2nd Place 6th Place 2nd Place 6th Place 2nd Place 2nd Place 6th Place 2nd Place 3rd Place 2nd Place 3rd Place 4th Place 5th Place 4th Place 5th Place 6th Place 6th Place | Duchesne Panguitch Rich Altamont Bryce Valley Milford  Manti         |
| 3A  1st Place 2nd Place  4A  1st Place 2nd Place  5A  1st Place 2nd Place  GIRLS BASK  1A  1st Place 2nd Place  2nd Place  3A  1st Place 2nd Place  3A  1st Place 2nd Place | Wasatch Lehi  Provo Payson  Hunter Cottonwood  ETBALL  Wayne Panguitch  Beaver Enterprise  Morgan North Sanpete | 1st Place 2nd Place 3rd Place 4th Place 5th Place 6th Place 5A 1st Place 2nd Place 3rd Place 4th Place 5th Place 6th Place 3rd Place 4th Place 5th Place 6th Place 6th Place 5th Place 2nd Place 2nd Place 2nd Place 3rd Place 3rd Place 4th Place 5th Place 5th Place 4th Place 5th Place 5th Place 5th Place 5th Place 5th Place | Provo Orem American Fork Timpview Lone Peak  Bingham Brighton Jordan Davis Weber Fremont  SS COUNTRY  St. Joseph Wayne Valley Waterford West Desert Duchesne  Richfield | 1st Place 2nd Place 3rd Place 4th Place 5th Place  GIRLS DIVING 1st Place 2nd Place 3rd Place 4th Place 5th Place 6th Place 0nd Place 2nd Place 5th Place 6th Place 2nd Place 2nd Place 2nd Place 3rd Place 3rd Place 4th Place 5th Place 4th Place 5th Place 2nd Place 5th Place 2nd Place 5th Place | Duchesne Panguitch Rich Altamont Bryce Valley Milford  Manti Millard |
| 3A  1st Place 2nd Place  4A  1st Place 2nd Place  5A  1st Place 2nd Place  GIRLS BASK  1A  1st Place 2nd Place  2nd Place  3A  1st Place 2nd Place  3A  1st Place 2nd Place | Wasatch Lehi  Provo Payson  Hunter Cottonwood  ETBALL  Wayne Panguitch  Beaver Enterprise  Morgan               | 1st Place 2nd Place 3rd Place 4th Place 5th Place 6th Place 5A 1st Place 2nd Place 3rd Place 4th Place 5th Place 6th Place 3rd Place 4th Place 5th Place 6th Place 6th Place 5th Place 2nd Place 2nd Place 3rd Place 3rd Place 5th Place 6th Place 5th Place           | Provo Orem American Fork Timpview Lone Peak  Bingham Brighton Jordan Davis Weber Fremont  SS COUNTRY  St. Joseph Wayne Valley Waterford West Desert Duchesne            | 1st Place 2nd Place 3rd Place 4th Place 5th Place  GIRLS DIVING 1st Place 2nd Place 3rd Place 4th Place 5th Place 6th Place 2nd Place 6th Place 2nd Place 6th Place 2nd Place 2nd Place 6th Place 2nd Place 3rd Place 2nd Place 3rd Place 4th Place 5th Place 4th Place 5th Place 6th Place 6th Place | Duchesne Panguitch Rich Altamont Bryce Valley Milford  Manti         |