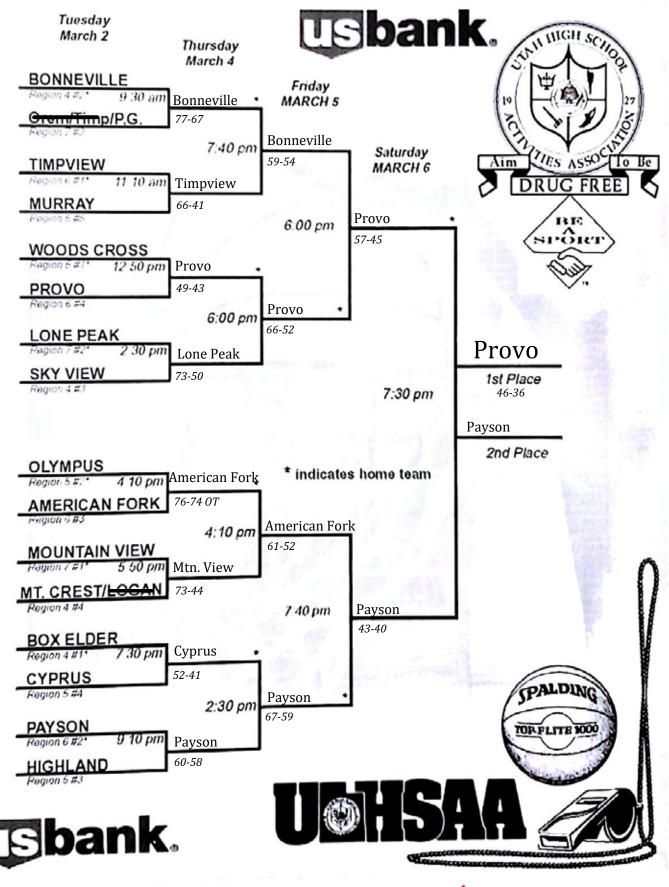

## 2003-2004 UHSAA RESULTS

| DACEDALI                                                                                                                                                                    |                                                                                                                 |                                                                                                                                                                                                                                                                                                                                    |                                                                                                                                                                         |                                                                                                                                                                                                                                                                                                       |                                                                      |
|-----------------------------------------------------------------------------------------------------------------------------------------------------------------------------|-----------------------------------------------------------------------------------------------------------------|------------------------------------------------------------------------------------------------------------------------------------------------------------------------------------------------------------------------------------------------------------------------------------------------------------------------------------|-------------------------------------------------------------------------------------------------------------------------------------------------------------------------|-------------------------------------------------------------------------------------------------------------------------------------------------------------------------------------------------------------------------------------------------------------------------------------------------------|----------------------------------------------------------------------|
| BASEBALL<br>1A                                                                                                                                                              |                                                                                                                 | <b>5A</b><br>1 <sup>st</sup> Place                                                                                                                                                                                                                                                                                                 | D.: -1.4                                                                                                                                                                | Girls Cross Co                                                                                                                                                                                                                                                                                        | untry (cont.)                                                        |
| 1 <sup>st</sup> Place                                                                                                                                                       | Danavitah                                                                                                       | 2 <sup>nd</sup> Place                                                                                                                                                                                                                                                                                                              | Brighton                                                                                                                                                                | 4 <sup>th</sup> Place                                                                                                                                                                                                                                                                                 | North Sevier                                                         |
| 2 <sup>nd</sup> Place                                                                                                                                                       | Panguitch<br>Waterford                                                                                          | 2" Place                                                                                                                                                                                                                                                                                                                           | Layton                                                                                                                                                                  | 5 <sup>th</sup> Place<br>6 <sup>th</sup> Place                                                                                                                                                                                                                                                        | Grand County                                                         |
| 2 Flace                                                                                                                                                                     | wateriord                                                                                                       | POVE CROS                                                                                                                                                                                                                                                                                                                          | S COUNTRY                                                                                                                                                               | 6" Place                                                                                                                                                                                                                                                                                              | Parowan                                                              |
| 2A                                                                                                                                                                          |                                                                                                                 | 1A                                                                                                                                                                                                                                                                                                                                 | SCOUNTRY                                                                                                                                                                | 2.4                                                                                                                                                                                                                                                                                                   |                                                                      |
| 1 <sup>st</sup> Place                                                                                                                                                       | Juan Diego                                                                                                      | 1 <sup>st</sup> Place                                                                                                                                                                                                                                                                                                              | St. Ionauk                                                                                                                                                              | 3A                                                                                                                                                                                                                                                                                                    | D 1 C'                                                               |
| 2 <sup>nd</sup> Place                                                                                                                                                       | Parowan                                                                                                         | 2 <sup>nd</sup> Place                                                                                                                                                                                                                                                                                                              | St. Joseph                                                                                                                                                              | 1 <sup>st</sup> Place                                                                                                                                                                                                                                                                                 | Park City                                                            |
| 2 Flace                                                                                                                                                                     | raiowaii                                                                                                        | 3 <sup>rd</sup> Place                                                                                                                                                                                                                                                                                                              | Piute                                                                                                                                                                   | 2 <sup>nd</sup> Place                                                                                                                                                                                                                                                                                 | Cedar                                                                |
| 3A                                                                                                                                                                          |                                                                                                                 | 4 <sup>th</sup> Place                                                                                                                                                                                                                                                                                                              | Bryce Valley                                                                                                                                                            | 3 <sup>rd</sup> Place                                                                                                                                                                                                                                                                                 | Ogden                                                                |
| 1 <sup>st</sup> Place                                                                                                                                                       | Bear River                                                                                                      | 5 <sup>th</sup> Place                                                                                                                                                                                                                                                                                                              | Escalante                                                                                                                                                               | 4 <sup>th</sup> Place                                                                                                                                                                                                                                                                                 | Judge Memorial                                                       |
| 2 <sup>nd</sup> Place                                                                                                                                                       | Cedar City                                                                                                      | 6 <sup>th</sup> Place                                                                                                                                                                                                                                                                                                              | Layton Christian Duchesne                                                                                                                                               | 5 <sup>th</sup> Place                                                                                                                                                                                                                                                                                 | Ben Lomond                                                           |
| 2 Flace                                                                                                                                                                     | Cedar City                                                                                                      | o Place                                                                                                                                                                                                                                                                                                                            | Duchesne                                                                                                                                                                | 6th Place                                                                                                                                                                                                                                                                                             | Uintah                                                               |
| 4A                                                                                                                                                                          |                                                                                                                 | 2A                                                                                                                                                                                                                                                                                                                                 |                                                                                                                                                                         | 4.4                                                                                                                                                                                                                                                                                                   |                                                                      |
| 1 <sup>st</sup> Place                                                                                                                                                       | Timpanogos                                                                                                      | 1 <sup>st</sup> Place                                                                                                                                                                                                                                                                                                              | North Summit                                                                                                                                                            | <b>4A</b><br>1 <sup>st</sup> Place                                                                                                                                                                                                                                                                    | M                                                                    |
| 2 <sup>nd</sup> Place                                                                                                                                                       | Murray                                                                                                          | 2 <sup>nd</sup> Place                                                                                                                                                                                                                                                                                                              | Richfield                                                                                                                                                               | 2 <sup>nd</sup> Place                                                                                                                                                                                                                                                                                 | Mountain View                                                        |
| 2 Trace                                                                                                                                                                     | iviuitay                                                                                                        | 3 <sup>rd</sup> Place                                                                                                                                                                                                                                                                                                              | North Sevier                                                                                                                                                            | 3 <sup>rd</sup> Place                                                                                                                                                                                                                                                                                 | Orem                                                                 |
| 5A                                                                                                                                                                          |                                                                                                                 | 4 <sup>th</sup> Place                                                                                                                                                                                                                                                                                                              | Rowland Hall                                                                                                                                                            | 4 <sup>th</sup> Place                                                                                                                                                                                                                                                                                 | American Fork                                                        |
| 1 <sup>st</sup> Place                                                                                                                                                       | Alta                                                                                                            | 5 <sup>th</sup> Place                                                                                                                                                                                                                                                                                                              | Juan Diego                                                                                                                                                              | 5 <sup>th</sup> Place                                                                                                                                                                                                                                                                                 | Murray                                                               |
| 2 <sup>nd</sup> Place                                                                                                                                                       | Skyline                                                                                                         | 6 <sup>th</sup> Place                                                                                                                                                                                                                                                                                                              | Parowan                                                                                                                                                                 | 6 <sup>th</sup> Place                                                                                                                                                                                                                                                                                 | Timpview                                                             |
| 2 Trace                                                                                                                                                                     | Skyllife                                                                                                        | o Flace                                                                                                                                                                                                                                                                                                                            | raiowan                                                                                                                                                                 | o Place                                                                                                                                                                                                                                                                                               | Timpanogos                                                           |
| BOYS BASKE                                                                                                                                                                  | TRALI                                                                                                           | 3A                                                                                                                                                                                                                                                                                                                                 |                                                                                                                                                                         | 5A                                                                                                                                                                                                                                                                                                    |                                                                      |
| 1A                                                                                                                                                                          | TIDALL                                                                                                          | 1 <sup>st</sup> Place                                                                                                                                                                                                                                                                                                              | Cedar                                                                                                                                                                   | 1 <sup>st</sup> Place                                                                                                                                                                                                                                                                                 | Fremont                                                              |
| 1 <sup>st</sup> Place                                                                                                                                                       | Manilla                                                                                                         | 2 <sup>nd</sup> Place                                                                                                                                                                                                                                                                                                              | Judge                                                                                                                                                                   | 2 <sup>nd</sup> Place                                                                                                                                                                                                                                                                                 | Davis                                                                |
| 2 <sup>nd</sup> Place                                                                                                                                                       | Duchesne                                                                                                        | 3 <sup>rd</sup> Place                                                                                                                                                                                                                                                                                                              | Ogden                                                                                                                                                                   | 3 <sup>rd</sup> Place                                                                                                                                                                                                                                                                                 | Skyline                                                              |
| 2 Trace                                                                                                                                                                     | Ducheshe                                                                                                        | 4 <sup>th</sup> Place                                                                                                                                                                                                                                                                                                              | Lehi                                                                                                                                                                    | 4 <sup>th</sup> Place                                                                                                                                                                                                                                                                                 |                                                                      |
| 2A                                                                                                                                                                          |                                                                                                                 | 5 <sup>th</sup> Place                                                                                                                                                                                                                                                                                                              | Park City                                                                                                                                                               | 5 <sup>th</sup> Place                                                                                                                                                                                                                                                                                 | Bingham<br>Jordan                                                    |
| 1 <sup>st</sup> Place                                                                                                                                                       | Parowan                                                                                                         | 6 <sup>th</sup> Place                                                                                                                                                                                                                                                                                                              | Pine View                                                                                                                                                               | 6 <sup>th</sup> Place                                                                                                                                                                                                                                                                                 | West Jordan                                                          |
| 2 <sup>nd</sup> Place                                                                                                                                                       | Manti                                                                                                           | o racc                                                                                                                                                                                                                                                                                                                             | Tille View                                                                                                                                                              | 0 Trace                                                                                                                                                                                                                                                                                               | west Jordan                                                          |
|                                                                                                                                                                             |                                                                                                                 |                                                                                                                                                                                                                                                                                                                                    |                                                                                                                                                                         |                                                                                                                                                                                                                                                                                                       |                                                                      |
| 2 Flace                                                                                                                                                                     | Manu                                                                                                            | 44                                                                                                                                                                                                                                                                                                                                 |                                                                                                                                                                         | ROVS DIVINO                                                                                                                                                                                                                                                                                           |                                                                      |
|                                                                                                                                                                             | Manu                                                                                                            | 4A                                                                                                                                                                                                                                                                                                                                 | Mountain View                                                                                                                                                           | BOYS DIVING                                                                                                                                                                                                                                                                                           | ł                                                                    |
| 3A                                                                                                                                                                          |                                                                                                                 | 1 <sup>st</sup> Place                                                                                                                                                                                                                                                                                                              | Mountain View                                                                                                                                                           | 1st Place                                                                                                                                                                                                                                                                                             | }                                                                    |
| 3A<br>1 <sup>st</sup> Place                                                                                                                                                 | Wasatch                                                                                                         | 1 <sup>st</sup> Place<br>2 <sup>nd</sup> Place                                                                                                                                                                                                                                                                                     | Provo                                                                                                                                                                   | 1 <sup>st</sup> Place<br>2 <sup>nd</sup> Place                                                                                                                                                                                                                                                        | ş.                                                                   |
| 3A                                                                                                                                                                          | Wasatch                                                                                                         | 1 <sup>st</sup> Place<br>2 <sup>nd</sup> Place<br>3 <sup>rd</sup> Place                                                                                                                                                                                                                                                            | Provo<br>Orem                                                                                                                                                           | 1 <sup>st</sup> Place<br>2 <sup>nd</sup> Place<br>3 <sup>rd</sup> Place                                                                                                                                                                                                                               |                                                                      |
| 3A<br>1 <sup>st</sup> Place<br>2 <sup>nd</sup> Place                                                                                                                        | Wasatch                                                                                                         | 1 <sup>st</sup> Place<br>2 <sup>nd</sup> Place<br>3 <sup>rd</sup> Place<br>4 <sup>th</sup> Place                                                                                                                                                                                                                                   | Provo<br>Orem<br>American Fork                                                                                                                                          | 1 <sup>st</sup> Place<br>2 <sup>nd</sup> Place<br>3 <sup>rd</sup> Place<br>4 <sup>th</sup> Place                                                                                                                                                                                                      |                                                                      |
| 3A 1st Place 2nd Place                                                                                                                                                      | Wasatch<br>Lehi                                                                                                 | 1 <sup>st</sup> Place<br>2 <sup>nd</sup> Place<br>3 <sup>rd</sup> Place<br>4 <sup>th</sup> Place<br>5 <sup>th</sup> Place                                                                                                                                                                                                          | Provo Orem American Fork Timpview                                                                                                                                       | 1 <sup>st</sup> Place<br>2 <sup>nd</sup> Place<br>3 <sup>rd</sup> Place                                                                                                                                                                                                                               |                                                                      |
| 3A 1st Place 2nd Place 4A 1st Place                                                                                                                                         | Wasatch<br>Lehi<br>Provo                                                                                        | 1 <sup>st</sup> Place<br>2 <sup>nd</sup> Place<br>3 <sup>rd</sup> Place<br>4 <sup>th</sup> Place                                                                                                                                                                                                                                   | Provo<br>Orem<br>American Fork                                                                                                                                          | 1st Place 2nd Place 3rd Place 4th Place 5th Place                                                                                                                                                                                                                                                     |                                                                      |
| 3A 1st Place 2nd Place                                                                                                                                                      | Wasatch<br>Lehi                                                                                                 | 1 <sup>st</sup> Place<br>2 <sup>nd</sup> Place<br>3 <sup>rd</sup> Place<br>4 <sup>th</sup> Place<br>5 <sup>th</sup> Place<br>6 <sup>th</sup> Place                                                                                                                                                                                 | Provo Orem American Fork Timpview                                                                                                                                       | 1st Place 2nd Place 3rd Place 4th Place 5th Place                                                                                                                                                                                                                                                     |                                                                      |
| 3A 1st Place 2nd Place 4A 1st Place 2nd Place                                                                                                                               | Wasatch<br>Lehi<br>Provo                                                                                        | 1st Place 2nd Place 3rd Place 4th Place 5th Place 6th Place                                                                                                                                                                                                                                                                        | Provo Orem American Fork Timpview Lone Peak                                                                                                                             | 1st Place 2nd Place 3rd Place 4th Place 5th Place GIRLS DIVING                                                                                                                                                                                                                                        |                                                                      |
| 3A 1st Place 2nd Place 4A 1st Place 2nd Place 5A                                                                                                                            | Wasatch<br>Lehi<br>Provo<br>Payson                                                                              | 1 <sup>st</sup> Place 2 <sup>nd</sup> Place 3 <sup>rd</sup> Place 4 <sup>th</sup> Place 5 <sup>th</sup> Place 6 <sup>th</sup> Place                                                                                                                                                                                                | Provo Orem American Fork Timpview Lone Peak Bingham                                                                                                                     | 1st Place 2nd Place 3rd Place 4th Place 5th Place GIRLS DIVING                                                                                                                                                                                                                                        |                                                                      |
| 3A 1st Place 2nd Place  4A 1st Place 2nd Place  5A 1st Place                                                                                                                | Wasatch<br>Lehi<br>Provo<br>Payson<br>Hunter                                                                    | 1 <sup>st</sup> Place 2 <sup>nd</sup> Place 3 <sup>rd</sup> Place 4 <sup>th</sup> Place 5 <sup>th</sup> Place 6 <sup>th</sup> Place 5 <b>A</b> 1 <sup>st</sup> Place 2 <sup>nd</sup> Place                                                                                                                                         | Provo Orem American Fork Timpview Lone Peak  Bingham Brighton                                                                                                           | 1st Place 2nd Place 3rd Place 4th Place 5th Place GIRLS DIVING 1st Place 2nd Place 3rd Place                                                                                                                                                                                                          |                                                                      |
| 3A 1st Place 2nd Place 4A 1st Place 2nd Place 5A                                                                                                                            | Wasatch<br>Lehi<br>Provo<br>Payson                                                                              | 1 <sup>st</sup> Place 2 <sup>nd</sup> Place 3 <sup>rd</sup> Place 4 <sup>th</sup> Place 5 <sup>th</sup> Place 6 <sup>th</sup> Place 5 <sup>th</sup> Place 3 <sup>rd</sup> Place 3 <sup>rd</sup> Place                                                                                                                              | Provo Orem American Fork Timpview Lone Peak  Bingham Brighton Jordan                                                                                                    | 1st Place 2nd Place 3rd Place 4th Place 5th Place GIRLS DIVING 1st Place 2nd Place 3rd Place 4th Place                                                                                                                                                                                                |                                                                      |
| 3A 1st Place 2nd Place  4A 1st Place 2nd Place  5A 1st Place 2nd Place                                                                                                      | Wasatch<br>Lehi<br>Provo<br>Payson<br>Hunter<br>Cottonwood                                                      | 1st Place 2nd Place 3rd Place 4th Place 5th Place 6th Place 5A 1st Place 2nd Place 2nd Place 4th Place                                                                                                                                                                                                                             | Provo Orem American Fork Timpview Lone Peak  Bingham Brighton Jordan Davis                                                                                              | 1st Place 2nd Place 3rd Place 4th Place 5th Place GIRLS DIVING 1st Place 2nd Place 3rd Place 4th Place 5th Place                                                                                                                                                                                      |                                                                      |
| 3A 1st Place 2nd Place  4A 1st Place 2nd Place  5A 1st Place 2nd Place  GIRLS BASK                                                                                          | Wasatch<br>Lehi<br>Provo<br>Payson<br>Hunter<br>Cottonwood                                                      | 1st Place 2nd Place 3rd Place 4th Place 5th Place 6th Place 2nd Place 3rd Place 4th Place 5th Place 5th Place 5th Place 5th Place 2nd Place 3rd Place 4th Place 5th Place 5th Place                                                                                                                                                | Provo Orem American Fork Timpview Lone Peak  Bingham Brighton Jordan Davis Weber                                                                                        | 1st Place 2nd Place 3rd Place 4th Place 5th Place GIRLS DIVING 1st Place 2nd Place 3rd Place 4th Place                                                                                                                                                                                                |                                                                      |
| 3A 1st Place 2nd Place  4A 1st Place 2nd Place  5A 1st Place 2nd Place  GIRLS BASK 1A                                                                                       | Wasatch Lehi  Provo Payson  Hunter Cottonwood                                                                   | 1st Place 2nd Place 3rd Place 4th Place 5th Place 6th Place 5A 1st Place 2nd Place 2nd Place 4th Place                                                                                                                                                                                                                             | Provo Orem American Fork Timpview Lone Peak  Bingham Brighton Jordan Davis                                                                                              | 1st Place 2nd Place 3rd Place 4th Place 5th Place GIRLS DIVING 1st Place 2nd Place 3rd Place 4th Place 5th Place 6th Place                                                                                                                                                                            | G                                                                    |
| 3A 1st Place 2nd Place  4A 1st Place 2nd Place  5A 1st Place 2nd Place  GIRLS BASK 1A 1st Place                                                                             | Wasatch Lehi  Provo Payson  Hunter Cottonwood  ETBALL  Wayne                                                    | 1st Place 2nd Place 3rd Place 4th Place 5th Place 6th Place  5A 1st Place 2nd Place 2nd Place 3rd Place 4th Place 5th Place 6th Place 6th Place                                                                                                                                                                                    | Provo Orem American Fork Timpview Lone Peak  Bingham Brighton Jordan Davis Weber Fremont                                                                                | 1st Place 2nd Place 3rd Place 4th Place 5th Place GIRLS DIVING 1st Place 2nd Place 3rd Place 4th Place 5th Place 6th Place 6th Place                                                                                                                                                                  | G                                                                    |
| 3A 1st Place 2nd Place  4A 1st Place 2nd Place  5A 1st Place 2nd Place  GIRLS BASK 1A                                                                                       | Wasatch Lehi  Provo Payson  Hunter Cottonwood                                                                   | 1st Place 2nd Place 3rd Place 4th Place 5th Place 6th Place  5A 1st Place 2nd Place 3rd Place 4th Place 3rd Place 4th Place 5th Place 4th Place 5th Place 5th Place 6th Place                                                                                                                                                      | Provo Orem American Fork Timpview Lone Peak  Bingham Brighton Jordan Davis Weber                                                                                        | 1st Place 2nd Place 3rd Place 4th Place 5th Place GIRLS DIVING 1st Place 2nd Place 3rd Place 4th Place 5th Place 6th Place DRILL TEAM 1A                                                                                                                                                              | G                                                                    |
| 3A 1st Place 2nd Place  4A 1st Place 2nd Place  5A 1st Place 2nd Place  GIRLS BASK 1A 1st Place 2nd Place                                                                   | Wasatch Lehi  Provo Payson  Hunter Cottonwood  ETBALL  Wayne                                                    | 1st Place 2nd Place 3rd Place 4th Place 5th Place 6th Place  5A 1st Place 2nd Place 3rd Place 4th Place 6th Place Grid Place 4th Place 5th Place 4th Place 5th Place 6th Place 6th Place                                                                                                                                           | Provo Orem American Fork Timpview Lone Peak  Bingham Brighton Jordan Davis Weber Fremont                                                                                | 1st Place 2nd Place 3rd Place 4th Place 5th Place GIRLS DIVING 1st Place 2nd Place 3rd Place 4th Place 5th Place 4th Place 5th Place 5th Place 6th Place DRILL TEAM 1A 1st Place                                                                                                                      | G<br>Duchesne                                                        |
| 3A 1st Place 2nd Place  4A 1st Place 2nd Place  5A 1st Place 2nd Place  GIRLS BASK 1A 1st Place                                                                             | Wasatch Lehi  Provo Payson  Hunter Cottonwood  ETBALL  Wayne Panguitch                                          | 1st Place 2nd Place 3rd Place 4th Place 5th Place 6th Place 5A 1st Place 2nd Place 2nd Place 4th Place 6th Place 5th Place 5rd Place 4rd Place 5th Place 5th Place 5th Place 6th Place 6th Place                                                                                                                                   | Provo Orem American Fork Timpview Lone Peak  Bingham Brighton Jordan Davis Weber Fremont  SS COUNTRY  St. Joseph                                                        | 1st Place 2nd Place 3rd Place 3rd Place 4th Place 5th Place GIRLS DIVING 1st Place 2nd Place 3rd Place 4th Place 5th Place 6th Place 6th Place DRILL TEAM 1A 1st Place 2nd Place                                                                                                                      | Duchesne<br>Panguitch                                                |
| 3A 1st Place 2nd Place  4A 1st Place 2nd Place  5A 1st Place 2nd Place  GIRLS BASK 1A 1st Place 2nd Place  2nd Place 2nd Place                                              | Wasatch Lehi  Provo Payson  Hunter Cottonwood  ETBALL  Wayne Panguitch  Beaver                                  | 1st Place 2nd Place 3rd Place 4th Place 5th Place 6th Place 5A 1st Place 2nd Place 3rd Place 4th Place 5th Place 6th Place 5rd Place 4th Place 5th Place 5th Place 5th Place 6th Place 6th Place 6th Place                                                                                                                         | Provo Orem American Fork Timpview Lone Peak  Bingham Brighton Jordan Davis Weber Fremont  SS COUNTRY  St. Joseph Wayne                                                  | 1st Place 2nd Place 3rd Place 4th Place 5th Place  GIRLS DIVING 1st Place 2nd Place 3rd Place 4th Place 5th Place 6th Place 6th Place DRILL TEAM 1A 1st Place 2nd Place 3rd Place                                                                                                                     | Duchesne<br>Panguitch<br>Rich                                        |
| 3A 1st Place 2nd Place  4A 1st Place 2nd Place  5A 1st Place 2nd Place  GIRLS BASK 1A 1st Place 2nd Place                                                                   | Wasatch Lehi  Provo Payson  Hunter Cottonwood  ETBALL  Wayne Panguitch                                          | 1st Place 2nd Place 3rd Place 4th Place 5th Place 6th Place 5A 1st Place 2nd Place 3rd Place 4th Place 5th Place 6th Place 3rd Place 4th Place 5th Place 5th Place 4th Place 5th Place 6th Place 6th Place 6th Place 6th Place 3rd Place 3rd Place 2nd Place 3rd Place                                                             | Provo Orem American Fork Timpview Lone Peak  Bingham Brighton Jordan Davis Weber Fremont  SS COUNTRY  St. Joseph Wayne Valley                                           | 1st Place 2nd Place 3rd Place 4th Place 5th Place  GIRLS DIVING 1st Place 2nd Place 3rd Place 4th Place 5th Place 6th Place 6th Place DRILL TEAM 1A 1st Place 2nd Place 2nd Place 4th Place 4th Place 4th Place 4th Place                                                                             | Duchesne<br>Panguitch<br>Rich<br>Altamont                            |
| 3A 1st Place 2nd Place  4A 1st Place 2nd Place  5A 1st Place 2nd Place  GIRLS BASK 1A 1st Place 2nd Place  2nd Place  2nd Place 2nd Place                                   | Wasatch Lehi  Provo Payson  Hunter Cottonwood  ETBALL  Wayne Panguitch  Beaver                                  | 1st Place 2nd Place 3rd Place 4th Place 5th Place 6th Place 5A 1st Place 2nd Place 3rd Place 4th Place 5th Place 6th Place 3rd Place 4th Place 5th Place 5th Place 5th Place 6th Place 6th Place 6th Place 6th Place 4th Place 4th Place 2nd Place 2nd Place 2nd Place 4th Place 4th Place                                         | Provo Orem American Fork Timpview Lone Peak  Bingham Brighton Jordan Davis Weber Fremont  SS COUNTRY  St. Joseph Wayne Valley Waterford                                 | 1st Place 2nd Place 3rd Place 3rd Place 4th Place 5th Place  GIRLS DIVING 1st Place 2nd Place 3rd Place 4th Place 5th Place 6th Place DRILL TEAM 1st Place 2nd Place 2nd Place 2nd Place 5th Place                                        | Duchesne Panguitch Rich Altamont Bryce Valley                        |
| 3A 1st Place 2nd Place  4A 1st Place 2nd Place  5A 1st Place 2nd Place  GIRLS BASK 1A 1st Place 2nd Place  2A 1st Place 2nd Place  3A                                       | Wasatch Lehi  Provo Payson  Hunter Cottonwood  ETBALL  Wayne Panguitch  Beaver Enterprise                       | 1st Place 2nd Place 3rd Place 4th Place 5th Place 6th Place 5A 1st Place 2nd Place 3rd Place 4th Place 5th Place 6th Place 3rd Place 4th Place 5th Place 6th Place 5th Place 6th Place 6th Place 5th Place 6th Place 5th Place 2nd Place 2nd Place 2nd Place 3rd Place 5th Place 5th Place 5th Place 5th Place                     | Provo Orem American Fork Timpview Lone Peak  Bingham Brighton Jordan Davis Weber Fremont  SS COUNTRY  St. Joseph Wayne Valley Waterford West Desert                     | 1st Place 2nd Place 3rd Place 4th Place 5th Place  GIRLS DIVING 1st Place 2nd Place 3rd Place 4th Place 5th Place 6th Place 6th Place DRILL TEAM 1A 1st Place 2nd Place 2nd Place 4th Place 4th Place 4th Place 4th Place                                                                             | Duchesne<br>Panguitch<br>Rich<br>Altamont                            |
| 3A 1st Place 2nd Place  4A 1st Place 2nd Place  5A 1st Place 2nd Place  GIRLS BASK 1A 1st Place 2nd Place  2nd Place  3A 1st Place 2nd Place                                | Wasatch Lehi  Provo Payson  Hunter Cottonwood  ETBALL  Wayne Panguitch  Beaver Enterprise  Morgan               | 1st Place 2nd Place 3rd Place 4th Place 5th Place 6th Place 5A 1st Place 2nd Place 3rd Place 4th Place 5th Place 6th Place 3rd Place 4th Place 5th Place 5th Place 5th Place 6th Place 6th Place 6th Place 6th Place 4th Place 4th Place 2nd Place 2nd Place 2nd Place 4th Place 4th Place                                         | Provo Orem American Fork Timpview Lone Peak  Bingham Brighton Jordan Davis Weber Fremont  SS COUNTRY  St. Joseph Wayne Valley Waterford                                 | 1st Place 2nd Place 3rd Place 4th Place 5th Place  GIRLS DIVING 1st Place 2nd Place 3rd Place 4th Place 5th Place 6th Place  DRILL TEAM 1A 1st Place 2nd Place 3rd Place 5th Place 6th Place 6th Place 6th Place 6th Place 6th Place                                                                  | Duchesne Panguitch Rich Altamont Bryce Valley                        |
| 3A 1st Place 2nd Place  4A 1st Place 2nd Place  5A 1st Place 2nd Place  GIRLS BASK 1A 1st Place 2nd Place  2A 1st Place 2nd Place  3A                                       | Wasatch Lehi  Provo Payson  Hunter Cottonwood  ETBALL  Wayne Panguitch  Beaver Enterprise                       | 1st Place 2nd Place 3rd Place 4th Place 5th Place 6th Place  5A 1st Place 2nd Place 3rd Place 4th Place 5th Place 6th Place 3rd Place 4th Place 5th Place 6th Place 6th Place 5th Place 2nd Place 3rd Place 2nd Place 3rd Place 5th Place 6th Place 6th Place 6th Place                                                            | Provo Orem American Fork Timpview Lone Peak  Bingham Brighton Jordan Davis Weber Fremont  SS COUNTRY  St. Joseph Wayne Valley Waterford West Desert                     | 1st Place 2nd Place 3rd Place 4th Place 5th Place  GIRLS DIVING 1st Place 2nd Place 3rd Place 4th Place 5th Place 6th Place DRILL TEAM 1A 1st Place 2nd Place 3rd Place 2nd Place 6th Place 2nd Place 5th Place 2nd Place 3rd Place 4th Place 5th Place 4th Place 5th Place                           | Duchesne<br>Panguitch<br>Rich<br>Altamont<br>Bryce Valley<br>Milford |
| 3A  1st Place 2nd Place  4A  1st Place 2nd Place  5A  1st Place 2nd Place  GIRLS BASK  1A  1st Place 2nd Place  2nd Place  3A  1st Place 2nd Place  3A  1st Place 2nd Place | Wasatch Lehi  Provo Payson  Hunter Cottonwood  ETBALL  Wayne Panguitch  Beaver Enterprise  Morgan               | 1st Place 2nd Place 3rd Place 4th Place 5th Place 6th Place 5A 1st Place 2nd Place 3rd Place 4th Place 5th Place 6th Place 3rd Place 4th Place 5th Place 6th Place 6th Place 5th Place 2nd Place 2nd Place 3rd Place 3rd Place 5th Place 6th Place 5th Place           | Provo Orem American Fork Timpview Lone Peak  Bingham Brighton Jordan Davis Weber Fremont  SS COUNTRY  St. Joseph Wayne Valley Waterford West Desert Duchesne            | 1st Place 2nd Place 3rd Place 4th Place 5th Place  GIRLS DIVING 1st Place 2nd Place 3rd Place 4th Place 5th Place 6th Place 2nd Place 6th Place 2nd Place 6th Place 2nd Place 2nd Place 6th Place 2nd Place 3rd Place 2nd Place 3rd Place 4th Place 5th Place 4th Place 5th Place 6th Place 6th Place | Duchesne Panguitch Rich Altamont Bryce Valley Milford  Manti         |
| 3A  1st Place 2nd Place  4A  1st Place 2nd Place  5A  1st Place 2nd Place  GIRLS BASK  1A  1st Place 2nd Place  2nd Place  3A  1st Place 2nd Place  3A  1st Place 2nd Place | Wasatch Lehi  Provo Payson  Hunter Cottonwood  ETBALL  Wayne Panguitch  Beaver Enterprise  Morgan North Sanpete | 1st Place 2nd Place 3rd Place 4th Place 5th Place 6th Place 5A 1st Place 2nd Place 3rd Place 4th Place 5th Place 6th Place 3rd Place 4th Place 5th Place 6th Place 6th Place 5th Place 2nd Place 2nd Place 2nd Place 3rd Place 3rd Place 4th Place 5th Place 5th Place 4th Place 5th Place 5th Place 5th Place 5th Place 5th Place | Provo Orem American Fork Timpview Lone Peak  Bingham Brighton Jordan Davis Weber Fremont  SS COUNTRY  St. Joseph Wayne Valley Waterford West Desert Duchesne  Richfield | 1st Place 2nd Place 3rd Place 4th Place 5th Place  GIRLS DIVING 1st Place 2nd Place 3rd Place 4th Place 5th Place 6th Place 0nd Place 2nd Place 5th Place 6th Place 2nd Place 2nd Place 2nd Place 3rd Place 3rd Place 4th Place 5th Place 4th Place 5th Place 2nd Place 5th Place 2nd Place 5th Place | Duchesne Panguitch Rich Altamont Bryce Valley Milford  Manti Millard |
| 3A  1st Place 2nd Place  4A  1st Place 2nd Place  5A  1st Place 2nd Place  GIRLS BASK  1A  1st Place 2nd Place  2nd Place  3A  1st Place 2nd Place  3A  1st Place 2nd Place | Wasatch Lehi  Provo Payson  Hunter Cottonwood  ETBALL  Wayne Panguitch  Beaver Enterprise  Morgan               | 1st Place 2nd Place 3rd Place 4th Place 5th Place 6th Place 5A 1st Place 2nd Place 3rd Place 4th Place 5th Place 6th Place 3rd Place 4th Place 5th Place 6th Place 6th Place 5th Place 2nd Place 2nd Place 3rd Place 3rd Place 5th Place 6th Place 5th Place           | Provo Orem American Fork Timpview Lone Peak  Bingham Brighton Jordan Davis Weber Fremont  SS COUNTRY  St. Joseph Wayne Valley Waterford West Desert Duchesne            | 1st Place 2nd Place 3rd Place 4th Place 5th Place  GIRLS DIVING 1st Place 2nd Place 3rd Place 4th Place 5th Place 6th Place 2nd Place 6th Place 2nd Place 6th Place 2nd Place 2nd Place 6th Place 2nd Place 3rd Place 2nd Place 3rd Place 4th Place 5th Place 4th Place 5th Place 6th Place 6th Place | Duchesne Panguitch Rich Altamont Bryce Valley Milford  Manti         |