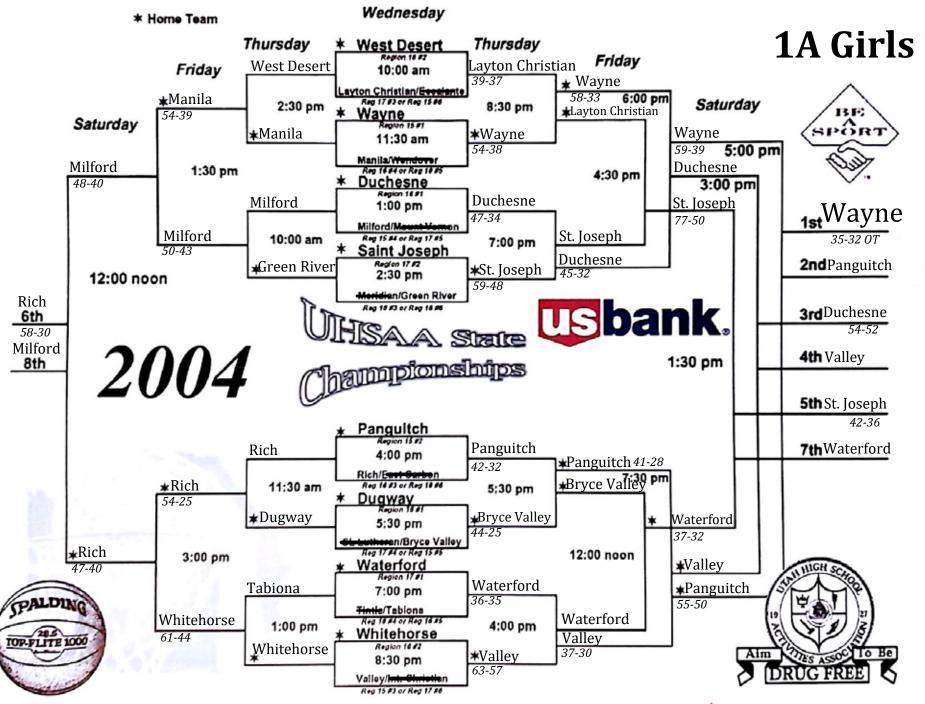

## 2003-2004 UHSAA RESULTS

| DACEDALI                                                                                                                                                                    |                                                                                                                 |                                                                                                                                                                                                                                                                                                                                    |                                                                                                                                                                         |                                                                                                                                                                                                                                                                                                       |                                                                      |
|-----------------------------------------------------------------------------------------------------------------------------------------------------------------------------|-----------------------------------------------------------------------------------------------------------------|------------------------------------------------------------------------------------------------------------------------------------------------------------------------------------------------------------------------------------------------------------------------------------------------------------------------------------|-------------------------------------------------------------------------------------------------------------------------------------------------------------------------|-------------------------------------------------------------------------------------------------------------------------------------------------------------------------------------------------------------------------------------------------------------------------------------------------------|----------------------------------------------------------------------|
| BASEBALL<br>1A                                                                                                                                                              |                                                                                                                 | <b>5A</b><br>1 <sup>st</sup> Place                                                                                                                                                                                                                                                                                                 | D.: -1.4                                                                                                                                                                | Girls Cross Co                                                                                                                                                                                                                                                                                        | untry (cont.)                                                        |
| 1 <sup>st</sup> Place                                                                                                                                                       | Danavitah                                                                                                       | 2 <sup>nd</sup> Place                                                                                                                                                                                                                                                                                                              | Brighton                                                                                                                                                                | 4 <sup>th</sup> Place                                                                                                                                                                                                                                                                                 | North Sevier                                                         |
| 2 <sup>nd</sup> Place                                                                                                                                                       | Panguitch<br>Waterford                                                                                          | 2" Place                                                                                                                                                                                                                                                                                                                           | Layton                                                                                                                                                                  | 5 <sup>th</sup> Place<br>6 <sup>th</sup> Place                                                                                                                                                                                                                                                        | Grand County                                                         |
| 2 Flace                                                                                                                                                                     | wateriord                                                                                                       | POVE CROS                                                                                                                                                                                                                                                                                                                          | S COUNTRY                                                                                                                                                               | 6" Place                                                                                                                                                                                                                                                                                              | Parowan                                                              |
| 2A                                                                                                                                                                          |                                                                                                                 | 1A                                                                                                                                                                                                                                                                                                                                 | SCOUNTRY                                                                                                                                                                | 2.4                                                                                                                                                                                                                                                                                                   |                                                                      |
| 1 <sup>st</sup> Place                                                                                                                                                       | Juan Diego                                                                                                      | 1 <sup>st</sup> Place                                                                                                                                                                                                                                                                                                              | St. Ionauk                                                                                                                                                              | 3A                                                                                                                                                                                                                                                                                                    | D 1 C'                                                               |
| 2 <sup>nd</sup> Place                                                                                                                                                       | Parowan                                                                                                         | 2 <sup>nd</sup> Place                                                                                                                                                                                                                                                                                                              | St. Joseph                                                                                                                                                              | 1 <sup>st</sup> Place                                                                                                                                                                                                                                                                                 | Park City                                                            |
| 2 Flace                                                                                                                                                                     | raiowaii                                                                                                        | 3 <sup>rd</sup> Place                                                                                                                                                                                                                                                                                                              | Piute                                                                                                                                                                   | 2 <sup>nd</sup> Place                                                                                                                                                                                                                                                                                 | Cedar                                                                |
| 3A                                                                                                                                                                          |                                                                                                                 | 4 <sup>th</sup> Place                                                                                                                                                                                                                                                                                                              | Bryce Valley                                                                                                                                                            | 3 <sup>rd</sup> Place                                                                                                                                                                                                                                                                                 | Ogden                                                                |
| 1 <sup>st</sup> Place                                                                                                                                                       | Bear River                                                                                                      | 5 <sup>th</sup> Place                                                                                                                                                                                                                                                                                                              | Escalante                                                                                                                                                               | 4 <sup>th</sup> Place                                                                                                                                                                                                                                                                                 | Judge Memorial                                                       |
| 2 <sup>nd</sup> Place                                                                                                                                                       | Cedar City                                                                                                      | 6 <sup>th</sup> Place                                                                                                                                                                                                                                                                                                              | Layton Christian Duchesne                                                                                                                                               | 5 <sup>th</sup> Place                                                                                                                                                                                                                                                                                 | Ben Lomond                                                           |
| 2 Flace                                                                                                                                                                     | Cedar City                                                                                                      | o Place                                                                                                                                                                                                                                                                                                                            | Duchesne                                                                                                                                                                | 6th Place                                                                                                                                                                                                                                                                                             | Uintah                                                               |
| 4A                                                                                                                                                                          |                                                                                                                 | 2A                                                                                                                                                                                                                                                                                                                                 |                                                                                                                                                                         | 4.4                                                                                                                                                                                                                                                                                                   |                                                                      |
| 1 <sup>st</sup> Place                                                                                                                                                       | Timpanogos                                                                                                      | 1 <sup>st</sup> Place                                                                                                                                                                                                                                                                                                              | North Summit                                                                                                                                                            | <b>4A</b><br>1 <sup>st</sup> Place                                                                                                                                                                                                                                                                    | M                                                                    |
| 2 <sup>nd</sup> Place                                                                                                                                                       | Murray                                                                                                          | 2 <sup>nd</sup> Place                                                                                                                                                                                                                                                                                                              | Richfield                                                                                                                                                               | 2 <sup>nd</sup> Place                                                                                                                                                                                                                                                                                 | Mountain View                                                        |
| 2 Trace                                                                                                                                                                     | iviuitay                                                                                                        | 3 <sup>rd</sup> Place                                                                                                                                                                                                                                                                                                              | North Sevier                                                                                                                                                            | 3 <sup>rd</sup> Place                                                                                                                                                                                                                                                                                 | Orem                                                                 |
| 5A                                                                                                                                                                          |                                                                                                                 | 4 <sup>th</sup> Place                                                                                                                                                                                                                                                                                                              | Rowland Hall                                                                                                                                                            | 4 <sup>th</sup> Place                                                                                                                                                                                                                                                                                 | American Fork                                                        |
| 1 <sup>st</sup> Place                                                                                                                                                       | Alta                                                                                                            | 5 <sup>th</sup> Place                                                                                                                                                                                                                                                                                                              | Juan Diego                                                                                                                                                              | 5 <sup>th</sup> Place                                                                                                                                                                                                                                                                                 | Murray                                                               |
| 2 <sup>nd</sup> Place                                                                                                                                                       | Skyline                                                                                                         | 6 <sup>th</sup> Place                                                                                                                                                                                                                                                                                                              | Parowan                                                                                                                                                                 | 6 <sup>th</sup> Place                                                                                                                                                                                                                                                                                 | Timpview                                                             |
| 2 Trace                                                                                                                                                                     | Skyllife                                                                                                        | o Flace                                                                                                                                                                                                                                                                                                                            | raiowan                                                                                                                                                                 | o Place                                                                                                                                                                                                                                                                                               | Timpanogos                                                           |
| BOYS BASKE                                                                                                                                                                  | TRALI                                                                                                           | 3A                                                                                                                                                                                                                                                                                                                                 |                                                                                                                                                                         | 5A                                                                                                                                                                                                                                                                                                    |                                                                      |
| 1A                                                                                                                                                                          | TIDALL                                                                                                          | 1 <sup>st</sup> Place                                                                                                                                                                                                                                                                                                              | Cedar                                                                                                                                                                   | 1 <sup>st</sup> Place                                                                                                                                                                                                                                                                                 | Fremont                                                              |
| 1 <sup>st</sup> Place                                                                                                                                                       | Manilla                                                                                                         | 2 <sup>nd</sup> Place                                                                                                                                                                                                                                                                                                              | Judge                                                                                                                                                                   | 2 <sup>nd</sup> Place                                                                                                                                                                                                                                                                                 | Davis                                                                |
| 2 <sup>nd</sup> Place                                                                                                                                                       | Duchesne                                                                                                        | 3 <sup>rd</sup> Place                                                                                                                                                                                                                                                                                                              | Ogden                                                                                                                                                                   | 3 <sup>rd</sup> Place                                                                                                                                                                                                                                                                                 | Skyline                                                              |
| 2 Trace                                                                                                                                                                     | Ducheshe                                                                                                        | 4 <sup>th</sup> Place                                                                                                                                                                                                                                                                                                              | Lehi                                                                                                                                                                    | 4 <sup>th</sup> Place                                                                                                                                                                                                                                                                                 |                                                                      |
| 2A                                                                                                                                                                          |                                                                                                                 | 5 <sup>th</sup> Place                                                                                                                                                                                                                                                                                                              | Park City                                                                                                                                                               | 5 <sup>th</sup> Place                                                                                                                                                                                                                                                                                 | Bingham<br>Jordan                                                    |
| 1 <sup>st</sup> Place                                                                                                                                                       | Parowan                                                                                                         | 6 <sup>th</sup> Place                                                                                                                                                                                                                                                                                                              | Pine View                                                                                                                                                               | 6 <sup>th</sup> Place                                                                                                                                                                                                                                                                                 | West Jordan                                                          |
| 2 <sup>nd</sup> Place                                                                                                                                                       | Manti                                                                                                           | o racc                                                                                                                                                                                                                                                                                                                             | Tille View                                                                                                                                                              | 0 Trace                                                                                                                                                                                                                                                                                               | west Jordan                                                          |
|                                                                                                                                                                             |                                                                                                                 |                                                                                                                                                                                                                                                                                                                                    |                                                                                                                                                                         |                                                                                                                                                                                                                                                                                                       |                                                                      |
| 2 Flace                                                                                                                                                                     | Manu                                                                                                            | 44                                                                                                                                                                                                                                                                                                                                 |                                                                                                                                                                         | ROVS DIVINO                                                                                                                                                                                                                                                                                           |                                                                      |
|                                                                                                                                                                             | Manu                                                                                                            | 4A                                                                                                                                                                                                                                                                                                                                 | Mountain View                                                                                                                                                           | BOYS DIVING                                                                                                                                                                                                                                                                                           | ł                                                                    |
| 3A                                                                                                                                                                          |                                                                                                                 | 1 <sup>st</sup> Place                                                                                                                                                                                                                                                                                                              | Mountain View                                                                                                                                                           | 1st Place                                                                                                                                                                                                                                                                                             | }                                                                    |
| 3A<br>1 <sup>st</sup> Place                                                                                                                                                 | Wasatch                                                                                                         | 1 <sup>st</sup> Place<br>2 <sup>nd</sup> Place                                                                                                                                                                                                                                                                                     | Provo                                                                                                                                                                   | 1 <sup>st</sup> Place<br>2 <sup>nd</sup> Place                                                                                                                                                                                                                                                        | ş.                                                                   |
| 3A                                                                                                                                                                          | Wasatch                                                                                                         | 1 <sup>st</sup> Place<br>2 <sup>nd</sup> Place<br>3 <sup>rd</sup> Place                                                                                                                                                                                                                                                            | Provo<br>Orem                                                                                                                                                           | 1 <sup>st</sup> Place<br>2 <sup>nd</sup> Place<br>3 <sup>rd</sup> Place                                                                                                                                                                                                                               |                                                                      |
| 3A<br>1 <sup>st</sup> Place<br>2 <sup>nd</sup> Place                                                                                                                        | Wasatch                                                                                                         | 1 <sup>st</sup> Place<br>2 <sup>nd</sup> Place<br>3 <sup>rd</sup> Place<br>4 <sup>th</sup> Place                                                                                                                                                                                                                                   | Provo<br>Orem<br>American Fork                                                                                                                                          | 1 <sup>st</sup> Place<br>2 <sup>nd</sup> Place<br>3 <sup>rd</sup> Place<br>4 <sup>th</sup> Place                                                                                                                                                                                                      |                                                                      |
| 3A 1st Place 2nd Place                                                                                                                                                      | Wasatch<br>Lehi                                                                                                 | 1 <sup>st</sup> Place<br>2 <sup>nd</sup> Place<br>3 <sup>rd</sup> Place<br>4 <sup>th</sup> Place<br>5 <sup>th</sup> Place                                                                                                                                                                                                          | Provo Orem American Fork Timpview                                                                                                                                       | 1 <sup>st</sup> Place<br>2 <sup>nd</sup> Place<br>3 <sup>rd</sup> Place                                                                                                                                                                                                                               |                                                                      |
| 3A 1st Place 2nd Place 4A 1st Place                                                                                                                                         | Wasatch<br>Lehi<br>Provo                                                                                        | 1 <sup>st</sup> Place<br>2 <sup>nd</sup> Place<br>3 <sup>rd</sup> Place<br>4 <sup>th</sup> Place                                                                                                                                                                                                                                   | Provo<br>Orem<br>American Fork                                                                                                                                          | 1st Place 2nd Place 3rd Place 4th Place 5th Place                                                                                                                                                                                                                                                     |                                                                      |
| 3A 1st Place 2nd Place                                                                                                                                                      | Wasatch<br>Lehi                                                                                                 | 1 <sup>st</sup> Place<br>2 <sup>nd</sup> Place<br>3 <sup>rd</sup> Place<br>4 <sup>th</sup> Place<br>5 <sup>th</sup> Place<br>6 <sup>th</sup> Place                                                                                                                                                                                 | Provo Orem American Fork Timpview                                                                                                                                       | 1st Place 2nd Place 3rd Place 4th Place 5th Place                                                                                                                                                                                                                                                     |                                                                      |
| 3A 1st Place 2nd Place 4A 1st Place 2nd Place                                                                                                                               | Wasatch<br>Lehi<br>Provo                                                                                        | 1st Place 2nd Place 3rd Place 4th Place 5th Place 6th Place                                                                                                                                                                                                                                                                        | Provo Orem American Fork Timpview Lone Peak                                                                                                                             | 1st Place 2nd Place 3rd Place 4th Place 5th Place GIRLS DIVING                                                                                                                                                                                                                                        |                                                                      |
| 3A 1st Place 2nd Place 4A 1st Place 2nd Place 5A                                                                                                                            | Wasatch<br>Lehi<br>Provo<br>Payson                                                                              | 1 <sup>st</sup> Place 2 <sup>nd</sup> Place 3 <sup>rd</sup> Place 4 <sup>th</sup> Place 5 <sup>th</sup> Place 6 <sup>th</sup> Place                                                                                                                                                                                                | Provo Orem American Fork Timpview Lone Peak Bingham                                                                                                                     | 1st Place 2nd Place 3rd Place 4th Place 5th Place GIRLS DIVING                                                                                                                                                                                                                                        |                                                                      |
| 3A 1st Place 2nd Place  4A 1st Place 2nd Place  5A 1st Place                                                                                                                | Wasatch<br>Lehi<br>Provo<br>Payson<br>Hunter                                                                    | 1 <sup>st</sup> Place 2 <sup>nd</sup> Place 3 <sup>rd</sup> Place 4 <sup>th</sup> Place 5 <sup>th</sup> Place 6 <sup>th</sup> Place 5 <b>A</b> 1 <sup>st</sup> Place 2 <sup>nd</sup> Place                                                                                                                                         | Provo Orem American Fork Timpview Lone Peak  Bingham Brighton                                                                                                           | 1st Place 2nd Place 3rd Place 4th Place 5th Place GIRLS DIVING 1st Place 2nd Place 3rd Place                                                                                                                                                                                                          |                                                                      |
| 3A 1st Place 2nd Place 4A 1st Place 2nd Place 5A                                                                                                                            | Wasatch<br>Lehi<br>Provo<br>Payson                                                                              | 1 <sup>st</sup> Place 2 <sup>nd</sup> Place 3 <sup>rd</sup> Place 4 <sup>th</sup> Place 5 <sup>th</sup> Place 6 <sup>th</sup> Place 5 <sup>th</sup> Place 3 <sup>rd</sup> Place 3 <sup>rd</sup> Place                                                                                                                              | Provo Orem American Fork Timpview Lone Peak  Bingham Brighton Jordan                                                                                                    | 1st Place 2nd Place 3rd Place 4th Place 5th Place GIRLS DIVING 1st Place 2nd Place 3rd Place 4th Place                                                                                                                                                                                                |                                                                      |
| 3A 1st Place 2nd Place  4A 1st Place 2nd Place  5A 1st Place 2nd Place                                                                                                      | Wasatch<br>Lehi<br>Provo<br>Payson<br>Hunter<br>Cottonwood                                                      | 1st Place 2nd Place 3rd Place 4th Place 5th Place 6th Place 5A 1st Place 2nd Place 2nd Place 4th Place                                                                                                                                                                                                                             | Provo Orem American Fork Timpview Lone Peak  Bingham Brighton Jordan Davis                                                                                              | 1st Place 2nd Place 3rd Place 4th Place 5th Place GIRLS DIVING 1st Place 2nd Place 3rd Place 4th Place 5th Place                                                                                                                                                                                      |                                                                      |
| 3A 1st Place 2nd Place  4A 1st Place 2nd Place  5A 1st Place 2nd Place  GIRLS BASK                                                                                          | Wasatch<br>Lehi<br>Provo<br>Payson<br>Hunter<br>Cottonwood                                                      | 1st Place 2nd Place 3rd Place 4th Place 5th Place 6th Place 2nd Place 3rd Place 4th Place 5th Place 5th Place 5th Place 5th Place 2nd Place 3rd Place 4th Place 5th Place 5th Place                                                                                                                                                | Provo Orem American Fork Timpview Lone Peak  Bingham Brighton Jordan Davis Weber                                                                                        | 1st Place 2nd Place 3rd Place 4th Place 5th Place GIRLS DIVING 1st Place 2nd Place 3rd Place 4th Place                                                                                                                                                                                                |                                                                      |
| 3A 1st Place 2nd Place  4A 1st Place 2nd Place  5A 1st Place 2nd Place  GIRLS BASK 1A                                                                                       | Wasatch Lehi  Provo Payson  Hunter Cottonwood                                                                   | 1st Place 2nd Place 3rd Place 4th Place 5th Place 6th Place 5A 1st Place 2nd Place 2nd Place 4th Place                                                                                                                                                                                                                             | Provo Orem American Fork Timpview Lone Peak  Bingham Brighton Jordan Davis                                                                                              | 1st Place 2nd Place 3rd Place 4th Place 5th Place GIRLS DIVING 1st Place 2nd Place 3rd Place 4th Place 5th Place 6th Place                                                                                                                                                                            | G                                                                    |
| 3A 1st Place 2nd Place  4A 1st Place 2nd Place  5A 1st Place 2nd Place  GIRLS BASK 1A 1st Place                                                                             | Wasatch Lehi  Provo Payson  Hunter Cottonwood  ETBALL  Wayne                                                    | 1st Place 2nd Place 3rd Place 4th Place 5th Place 6th Place  5A 1st Place 2nd Place 2nd Place 3rd Place 4th Place 5th Place 6th Place 6th Place                                                                                                                                                                                    | Provo Orem American Fork Timpview Lone Peak  Bingham Brighton Jordan Davis Weber Fremont                                                                                | 1st Place 2nd Place 3rd Place 4th Place 5th Place GIRLS DIVING 1st Place 2nd Place 3rd Place 4th Place 5th Place 6th Place 6th Place                                                                                                                                                                  | G                                                                    |
| 3A 1st Place 2nd Place  4A 1st Place 2nd Place  5A 1st Place 2nd Place  GIRLS BASK 1A                                                                                       | Wasatch Lehi  Provo Payson  Hunter Cottonwood                                                                   | 1st Place 2nd Place 3rd Place 4th Place 5th Place 6th Place  5A 1st Place 2nd Place 3rd Place 4th Place 3rd Place 4th Place 5th Place 4th Place 5th Place 5th Place 6th Place                                                                                                                                                      | Provo Orem American Fork Timpview Lone Peak  Bingham Brighton Jordan Davis Weber                                                                                        | 1st Place 2nd Place 3rd Place 4th Place 5th Place GIRLS DIVING 1st Place 2nd Place 3rd Place 4th Place 5th Place 6th Place DRILL TEAM 1A                                                                                                                                                              | G                                                                    |
| 3A 1st Place 2nd Place  4A 1st Place 2nd Place  5A 1st Place 2nd Place  GIRLS BASK 1A 1st Place 2nd Place                                                                   | Wasatch Lehi  Provo Payson  Hunter Cottonwood  ETBALL  Wayne                                                    | 1st Place 2nd Place 3rd Place 4th Place 5th Place 6th Place  5A 1st Place 2nd Place 3rd Place 4th Place 6th Place Grid Place 4th Place 5th Place 4th Place 5th Place 6th Place 6th Place                                                                                                                                           | Provo Orem American Fork Timpview Lone Peak  Bingham Brighton Jordan Davis Weber Fremont                                                                                | 1st Place 2nd Place 3rd Place 4th Place 5th Place GIRLS DIVING 1st Place 2nd Place 3rd Place 4th Place 5th Place 4th Place 5th Place 5th Place 6th Place DRILL TEAM 1A 1st Place                                                                                                                      | G<br>Duchesne                                                        |
| 3A 1st Place 2nd Place  4A 1st Place 2nd Place  5A 1st Place 2nd Place  GIRLS BASK 1A 1st Place                                                                             | Wasatch Lehi  Provo Payson  Hunter Cottonwood  ETBALL  Wayne Panguitch                                          | 1st Place 2nd Place 3rd Place 4th Place 5th Place 6th Place 5A 1st Place 2nd Place 2nd Place 4th Place 6th Place 5th Place 5rd Place 4rd Place 5th Place 5th Place 5th Place 6th Place 6th Place                                                                                                                                   | Provo Orem American Fork Timpview Lone Peak  Bingham Brighton Jordan Davis Weber Fremont  SS COUNTRY  St. Joseph                                                        | 1st Place 2nd Place 3rd Place 3rd Place 4th Place 5th Place GIRLS DIVING 1st Place 2nd Place 3rd Place 4th Place 5th Place 6th Place 6th Place DRILL TEAM 1A 1st Place 2nd Place                                                                                                                      | Duchesne<br>Panguitch                                                |
| 3A 1st Place 2nd Place  4A 1st Place 2nd Place  5A 1st Place 2nd Place  GIRLS BASK 1A 1st Place 2nd Place  2nd Place 2nd Place                                              | Wasatch Lehi  Provo Payson  Hunter Cottonwood  ETBALL  Wayne Panguitch  Beaver                                  | 1st Place 2nd Place 3rd Place 4th Place 5th Place 6th Place 5A 1st Place 2nd Place 3rd Place 4th Place 5th Place 6th Place 5rd Place 4th Place 5th Place 5th Place 5th Place 6th Place 6th Place 6th Place                                                                                                                         | Provo Orem American Fork Timpview Lone Peak  Bingham Brighton Jordan Davis Weber Fremont  SS COUNTRY  St. Joseph Wayne                                                  | 1st Place 2nd Place 3rd Place 4th Place 5th Place  GIRLS DIVING 1st Place 2nd Place 3rd Place 4th Place 5th Place 6th Place 6th Place DRILL TEAM 1A 1st Place 2nd Place 3rd Place                                                                                                                     | Duchesne<br>Panguitch<br>Rich                                        |
| 3A 1st Place 2nd Place  4A 1st Place 2nd Place  5A 1st Place 2nd Place  GIRLS BASK 1A 1st Place 2nd Place                                                                   | Wasatch Lehi  Provo Payson  Hunter Cottonwood  ETBALL  Wayne Panguitch                                          | 1st Place 2nd Place 3rd Place 4th Place 5th Place 6th Place 5A 1st Place 2nd Place 3rd Place 4th Place 5th Place 6th Place 3rd Place 4th Place 5th Place 5th Place 4th Place 5th Place 6th Place 6th Place 6th Place 6th Place 3rd Place 3rd Place 2nd Place 3rd Place                                                             | Provo Orem American Fork Timpview Lone Peak  Bingham Brighton Jordan Davis Weber Fremont  SS COUNTRY  St. Joseph Wayne Valley                                           | 1st Place 2nd Place 3rd Place 4th Place 5th Place  GIRLS DIVING 1st Place 2nd Place 3rd Place 4th Place 5th Place 6th Place 6th Place DRILL TEAM 1A 1st Place 2nd Place 2nd Place 4th Place 4th Place 4th Place 4th Place                                                                             | Duchesne<br>Panguitch<br>Rich<br>Altamont                            |
| 3A 1st Place 2nd Place  4A 1st Place 2nd Place  5A 1st Place 2nd Place  GIRLS BASK 1A 1st Place 2nd Place  2nd Place  2nd Place 2nd Place                                   | Wasatch Lehi  Provo Payson  Hunter Cottonwood  ETBALL  Wayne Panguitch  Beaver                                  | 1st Place 2nd Place 3rd Place 4th Place 5th Place 6th Place 5A 1st Place 2nd Place 3rd Place 4th Place 5th Place 6th Place 3rd Place 4th Place 5th Place 5th Place 5th Place 6th Place 6th Place 6th Place 6th Place 4th Place 4th Place 2nd Place 2nd Place 2nd Place 4th Place 4th Place                                         | Provo Orem American Fork Timpview Lone Peak  Bingham Brighton Jordan Davis Weber Fremont  SS COUNTRY  St. Joseph Wayne Valley Waterford                                 | 1st Place 2nd Place 3rd Place 3rd Place 4th Place 5th Place  GIRLS DIVING 1st Place 2nd Place 3rd Place 4th Place 5th Place 6th Place DRILL TEAM 1st Place 2nd Place 2nd Place 2nd Place 5th Place                                        | Duchesne Panguitch Rich Altamont Bryce Valley                        |
| 3A 1st Place 2nd Place  4A 1st Place 2nd Place  5A 1st Place 2nd Place  GIRLS BASK 1A 1st Place 2nd Place  2A 1st Place 2nd Place  3A                                       | Wasatch Lehi  Provo Payson  Hunter Cottonwood  ETBALL  Wayne Panguitch  Beaver Enterprise                       | 1st Place 2nd Place 3rd Place 4th Place 5th Place 6th Place 5A 1st Place 2nd Place 3rd Place 4th Place 5th Place 6th Place 3rd Place 4th Place 5th Place 6th Place 5th Place 6th Place 6th Place 5th Place 6th Place 5th Place 2nd Place 2nd Place 2nd Place 3rd Place 5th Place 5th Place 5th Place 5th Place                     | Provo Orem American Fork Timpview Lone Peak  Bingham Brighton Jordan Davis Weber Fremont  SS COUNTRY  St. Joseph Wayne Valley Waterford West Desert                     | 1st Place 2nd Place 3rd Place 4th Place 5th Place  GIRLS DIVING 1st Place 2nd Place 3rd Place 4th Place 5th Place 6th Place 6th Place DRILL TEAM 1A 1st Place 2nd Place 2nd Place 4th Place 4th Place 4th Place 4th Place                                                                             | Duchesne<br>Panguitch<br>Rich<br>Altamont                            |
| 3A 1st Place 2nd Place  4A 1st Place 2nd Place  5A 1st Place 2nd Place  GIRLS BASK 1A 1st Place 2nd Place  2nd Place  3A 1st Place 2nd Place                                | Wasatch Lehi  Provo Payson  Hunter Cottonwood  ETBALL  Wayne Panguitch  Beaver Enterprise  Morgan               | 1st Place 2nd Place 3rd Place 4th Place 5th Place 6th Place 5A 1st Place 2nd Place 3rd Place 4th Place 5th Place 6th Place 3rd Place 4th Place 5th Place 5th Place 5th Place 6th Place 6th Place 6th Place 6th Place 4th Place 4th Place 2nd Place 2nd Place 2nd Place 4th Place 4th Place                                         | Provo Orem American Fork Timpview Lone Peak  Bingham Brighton Jordan Davis Weber Fremont  SS COUNTRY  St. Joseph Wayne Valley Waterford                                 | 1st Place 2nd Place 3rd Place 4th Place 5th Place  GIRLS DIVING 1st Place 2nd Place 3rd Place 4th Place 5th Place 6th Place  DRILL TEAM 1A 1st Place 2nd Place 3rd Place 5th Place 6th Place 6th Place 6th Place 6th Place 6th Place                                                                  | Duchesne Panguitch Rich Altamont Bryce Valley                        |
| 3A 1st Place 2nd Place  4A 1st Place 2nd Place  5A 1st Place 2nd Place  GIRLS BASK 1A 1st Place 2nd Place  2A 1st Place 2nd Place  3A                                       | Wasatch Lehi  Provo Payson  Hunter Cottonwood  ETBALL  Wayne Panguitch  Beaver Enterprise                       | 1st Place 2nd Place 3rd Place 4th Place 5th Place 6th Place  5A 1st Place 2nd Place 3rd Place 4th Place 5th Place 6th Place 3rd Place 4th Place 5th Place 6th Place 6th Place 5th Place 2nd Place 3rd Place 2nd Place 3rd Place 5th Place 6th Place 6th Place 6th Place                                                            | Provo Orem American Fork Timpview Lone Peak  Bingham Brighton Jordan Davis Weber Fremont  SS COUNTRY  St. Joseph Wayne Valley Waterford West Desert                     | 1st Place 2nd Place 3rd Place 4th Place 5th Place  GIRLS DIVING 1st Place 2nd Place 3rd Place 4th Place 5th Place 6th Place DRILL TEAM 1A 1st Place 2nd Place 3rd Place 2nd Place 6th Place 2nd Place 5th Place 2nd Place 3rd Place 4th Place 5th Place 4th Place 5th Place                           | Duchesne<br>Panguitch<br>Rich<br>Altamont<br>Bryce Valley<br>Milford |
| 3A  1st Place 2nd Place  4A  1st Place 2nd Place  5A  1st Place 2nd Place  GIRLS BASK  1A  1st Place 2nd Place  2nd Place  3A  1st Place 2nd Place  3A  1st Place 2nd Place | Wasatch Lehi  Provo Payson  Hunter Cottonwood  ETBALL  Wayne Panguitch  Beaver Enterprise  Morgan               | 1st Place 2nd Place 3rd Place 4th Place 5th Place 6th Place 5A 1st Place 2nd Place 3rd Place 4th Place 5th Place 6th Place 3rd Place 4th Place 5th Place 6th Place 6th Place 5th Place 2nd Place 2nd Place 3rd Place 3rd Place 5th Place 6th Place 5th Place           | Provo Orem American Fork Timpview Lone Peak  Bingham Brighton Jordan Davis Weber Fremont  SS COUNTRY  St. Joseph Wayne Valley Waterford West Desert Duchesne            | 1st Place 2nd Place 3rd Place 4th Place 5th Place  GIRLS DIVING 1st Place 2nd Place 3rd Place 4th Place 5th Place 6th Place 2nd Place 6th Place 2nd Place 6th Place 2nd Place 2nd Place 6th Place 2nd Place 3rd Place 2nd Place 3rd Place 4th Place 5th Place 4th Place 5th Place 6th Place 6th Place | Duchesne Panguitch Rich Altamont Bryce Valley Milford  Manti         |
| 3A  1st Place 2nd Place  4A  1st Place 2nd Place  5A  1st Place 2nd Place  GIRLS BASK  1A  1st Place 2nd Place  2nd Place  3A  1st Place 2nd Place  3A  1st Place 2nd Place | Wasatch Lehi  Provo Payson  Hunter Cottonwood  ETBALL  Wayne Panguitch  Beaver Enterprise  Morgan North Sanpete | 1st Place 2nd Place 3rd Place 4th Place 5th Place 6th Place 5A 1st Place 2nd Place 3rd Place 4th Place 5th Place 6th Place 3rd Place 4th Place 5th Place 6th Place 6th Place 5th Place 2nd Place 2nd Place 2nd Place 3rd Place 3rd Place 4th Place 5th Place 5th Place 4th Place 5th Place 5th Place 5th Place 5th Place 5th Place | Provo Orem American Fork Timpview Lone Peak  Bingham Brighton Jordan Davis Weber Fremont  SS COUNTRY  St. Joseph Wayne Valley Waterford West Desert Duchesne  Richfield | 1st Place 2nd Place 3rd Place 4th Place 5th Place  GIRLS DIVING 1st Place 2nd Place 3rd Place 4th Place 5th Place 6th Place 0nd Place 2nd Place 5th Place 6th Place 2nd Place 2nd Place 2nd Place 3rd Place 3rd Place 4th Place 5th Place 4th Place 5th Place 2nd Place 5th Place 2nd Place 5th Place | Duchesne Panguitch Rich Altamont Bryce Valley Milford  Manti Millard |
| 3A  1st Place 2nd Place  4A  1st Place 2nd Place  5A  1st Place 2nd Place  GIRLS BASK  1A  1st Place 2nd Place  2nd Place  3A  1st Place 2nd Place  3A  1st Place 2nd Place | Wasatch Lehi  Provo Payson  Hunter Cottonwood  ETBALL  Wayne Panguitch  Beaver Enterprise  Morgan               | 1st Place 2nd Place 3rd Place 4th Place 5th Place 6th Place 5A 1st Place 2nd Place 3rd Place 4th Place 5th Place 6th Place 3rd Place 4th Place 5th Place 6th Place 6th Place 5th Place 2nd Place 2nd Place 3rd Place 3rd Place 5th Place 6th Place 5th Place           | Provo Orem American Fork Timpview Lone Peak  Bingham Brighton Jordan Davis Weber Fremont  SS COUNTRY  St. Joseph Wayne Valley Waterford West Desert Duchesne            | 1st Place 2nd Place 3rd Place 4th Place 5th Place  GIRLS DIVING 1st Place 2nd Place 3rd Place 4th Place 5th Place 6th Place 2nd Place 6th Place 2nd Place 6th Place 2nd Place 2nd Place 6th Place 2nd Place 3rd Place 2nd Place 3rd Place 4th Place 5th Place 4th Place 5th Place 6th Place 6th Place | Duchesne Panguitch Rich Altamont Bryce Valley Milford  Manti         |