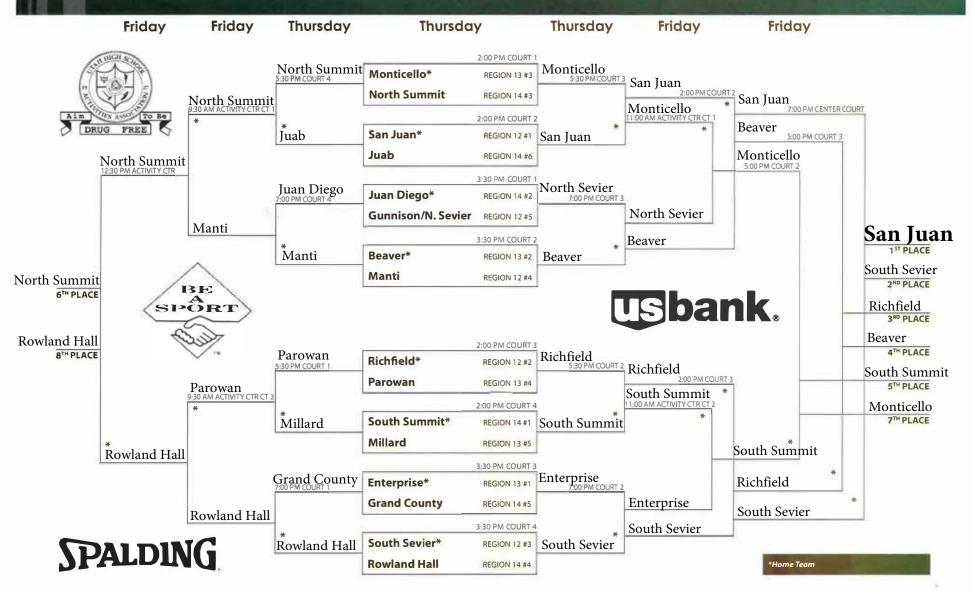

## 2003-2004 UHSAA RESULTS

| DACEDALI                                                                                                                                                                    |                                                                                                                 |                                                                                                                                                                                                                                                                                                                                    |                                                                                                                                                                         |                                                                                                                                                                                                                                                                                                       |                                                                      |
|-----------------------------------------------------------------------------------------------------------------------------------------------------------------------------|-----------------------------------------------------------------------------------------------------------------|------------------------------------------------------------------------------------------------------------------------------------------------------------------------------------------------------------------------------------------------------------------------------------------------------------------------------------|-------------------------------------------------------------------------------------------------------------------------------------------------------------------------|-------------------------------------------------------------------------------------------------------------------------------------------------------------------------------------------------------------------------------------------------------------------------------------------------------|----------------------------------------------------------------------|
| BASEBALL<br>1A                                                                                                                                                              |                                                                                                                 | <b>5A</b><br>1 <sup>st</sup> Place                                                                                                                                                                                                                                                                                                 | D.: -1.4                                                                                                                                                                | Girls Cross Co                                                                                                                                                                                                                                                                                        | untry (cont.)                                                        |
| 1 <sup>st</sup> Place                                                                                                                                                       | Danavitah                                                                                                       | 2 <sup>nd</sup> Place                                                                                                                                                                                                                                                                                                              | Brighton                                                                                                                                                                | 4 <sup>th</sup> Place                                                                                                                                                                                                                                                                                 | North Sevier                                                         |
| 2 <sup>nd</sup> Place                                                                                                                                                       | Panguitch<br>Waterford                                                                                          | 2" Place                                                                                                                                                                                                                                                                                                                           | Layton                                                                                                                                                                  | 5 <sup>th</sup> Place<br>6 <sup>th</sup> Place                                                                                                                                                                                                                                                        | Grand County                                                         |
| 2 Flace                                                                                                                                                                     | wateriord                                                                                                       | POVE CROS                                                                                                                                                                                                                                                                                                                          | S COUNTRY                                                                                                                                                               | 6" Place                                                                                                                                                                                                                                                                                              | Parowan                                                              |
| 2A                                                                                                                                                                          |                                                                                                                 | 1A                                                                                                                                                                                                                                                                                                                                 | SCOUNTRY                                                                                                                                                                | 2.4                                                                                                                                                                                                                                                                                                   |                                                                      |
| 1 <sup>st</sup> Place                                                                                                                                                       | Juan Diego                                                                                                      | 1 <sup>st</sup> Place                                                                                                                                                                                                                                                                                                              | St. Ionauk                                                                                                                                                              | 3A                                                                                                                                                                                                                                                                                                    | D 1 C'                                                               |
| 2 <sup>nd</sup> Place                                                                                                                                                       | Parowan                                                                                                         | 2 <sup>nd</sup> Place                                                                                                                                                                                                                                                                                                              | St. Joseph                                                                                                                                                              | 1 <sup>st</sup> Place                                                                                                                                                                                                                                                                                 | Park City                                                            |
| 2 Flace                                                                                                                                                                     | raiowaii                                                                                                        | 3 <sup>rd</sup> Place                                                                                                                                                                                                                                                                                                              | Piute                                                                                                                                                                   | 2 <sup>nd</sup> Place                                                                                                                                                                                                                                                                                 | Cedar                                                                |
| 3A                                                                                                                                                                          |                                                                                                                 | 4 <sup>th</sup> Place                                                                                                                                                                                                                                                                                                              | Bryce Valley                                                                                                                                                            | 3 <sup>rd</sup> Place                                                                                                                                                                                                                                                                                 | Ogden                                                                |
| 1 <sup>st</sup> Place                                                                                                                                                       | Bear River                                                                                                      | 5 <sup>th</sup> Place                                                                                                                                                                                                                                                                                                              | Escalante                                                                                                                                                               | 4 <sup>th</sup> Place                                                                                                                                                                                                                                                                                 | Judge Memorial                                                       |
| 2 <sup>nd</sup> Place                                                                                                                                                       | Cedar City                                                                                                      | 6 <sup>th</sup> Place                                                                                                                                                                                                                                                                                                              | Layton Christian Duchesne                                                                                                                                               | 5 <sup>th</sup> Place                                                                                                                                                                                                                                                                                 | Ben Lomond                                                           |
| 2 Flace                                                                                                                                                                     | Cedar City                                                                                                      | o Place                                                                                                                                                                                                                                                                                                                            | Duchesne                                                                                                                                                                | 6th Place                                                                                                                                                                                                                                                                                             | Uintah                                                               |
| 4A                                                                                                                                                                          |                                                                                                                 | 2A                                                                                                                                                                                                                                                                                                                                 |                                                                                                                                                                         | 4.4                                                                                                                                                                                                                                                                                                   |                                                                      |
| 1 <sup>st</sup> Place                                                                                                                                                       | Timpanogos                                                                                                      | 1 <sup>st</sup> Place                                                                                                                                                                                                                                                                                                              | North Summit                                                                                                                                                            | <b>4A</b><br>1 <sup>st</sup> Place                                                                                                                                                                                                                                                                    | M                                                                    |
| 2 <sup>nd</sup> Place                                                                                                                                                       | Murray                                                                                                          | 2 <sup>nd</sup> Place                                                                                                                                                                                                                                                                                                              | Richfield                                                                                                                                                               | 2 <sup>nd</sup> Place                                                                                                                                                                                                                                                                                 | Mountain View                                                        |
| 2 Trace                                                                                                                                                                     | iviuitay                                                                                                        | 3 <sup>rd</sup> Place                                                                                                                                                                                                                                                                                                              | North Sevier                                                                                                                                                            | 3 <sup>rd</sup> Place                                                                                                                                                                                                                                                                                 | Orem                                                                 |
| 5A                                                                                                                                                                          |                                                                                                                 | 4 <sup>th</sup> Place                                                                                                                                                                                                                                                                                                              | Rowland Hall                                                                                                                                                            | 4 <sup>th</sup> Place                                                                                                                                                                                                                                                                                 | American Fork                                                        |
| 1 <sup>st</sup> Place                                                                                                                                                       | Alta                                                                                                            | 5 <sup>th</sup> Place                                                                                                                                                                                                                                                                                                              | Juan Diego                                                                                                                                                              | 5 <sup>th</sup> Place                                                                                                                                                                                                                                                                                 | Murray                                                               |
| 2 <sup>nd</sup> Place                                                                                                                                                       | Skyline                                                                                                         | 6 <sup>th</sup> Place                                                                                                                                                                                                                                                                                                              | Parowan                                                                                                                                                                 | 6 <sup>th</sup> Place                                                                                                                                                                                                                                                                                 | Timpview                                                             |
| 2 Trace                                                                                                                                                                     | Skyllife                                                                                                        | o Flace                                                                                                                                                                                                                                                                                                                            | raiowan                                                                                                                                                                 | o Place                                                                                                                                                                                                                                                                                               | Timpanogos                                                           |
| BOYS BASKE                                                                                                                                                                  | TRALI                                                                                                           | 3A                                                                                                                                                                                                                                                                                                                                 |                                                                                                                                                                         | 5A                                                                                                                                                                                                                                                                                                    |                                                                      |
| 1A                                                                                                                                                                          | TIDALL                                                                                                          | 1 <sup>st</sup> Place                                                                                                                                                                                                                                                                                                              | Cedar                                                                                                                                                                   | 1 <sup>st</sup> Place                                                                                                                                                                                                                                                                                 | Fremont                                                              |
| 1 <sup>st</sup> Place                                                                                                                                                       | Manilla                                                                                                         | 2 <sup>nd</sup> Place                                                                                                                                                                                                                                                                                                              | Judge                                                                                                                                                                   | 2 <sup>nd</sup> Place                                                                                                                                                                                                                                                                                 | Davis                                                                |
| 2 <sup>nd</sup> Place                                                                                                                                                       | Duchesne                                                                                                        | 3 <sup>rd</sup> Place                                                                                                                                                                                                                                                                                                              | Ogden                                                                                                                                                                   | 3 <sup>rd</sup> Place                                                                                                                                                                                                                                                                                 | Skyline                                                              |
| 2 Trace                                                                                                                                                                     | Ducheshe                                                                                                        | 4 <sup>th</sup> Place                                                                                                                                                                                                                                                                                                              | Lehi                                                                                                                                                                    | 4 <sup>th</sup> Place                                                                                                                                                                                                                                                                                 |                                                                      |
| 2A                                                                                                                                                                          |                                                                                                                 | 5 <sup>th</sup> Place                                                                                                                                                                                                                                                                                                              | Park City                                                                                                                                                               | 5 <sup>th</sup> Place                                                                                                                                                                                                                                                                                 | Bingham<br>Jordan                                                    |
| 1 <sup>st</sup> Place                                                                                                                                                       | Parowan                                                                                                         | 6 <sup>th</sup> Place                                                                                                                                                                                                                                                                                                              | Pine View                                                                                                                                                               | 6 <sup>th</sup> Place                                                                                                                                                                                                                                                                                 | West Jordan                                                          |
| 2 <sup>nd</sup> Place                                                                                                                                                       | Manti                                                                                                           | o racc                                                                                                                                                                                                                                                                                                                             | Tille View                                                                                                                                                              | 0 Trace                                                                                                                                                                                                                                                                                               | west Jordan                                                          |
|                                                                                                                                                                             |                                                                                                                 |                                                                                                                                                                                                                                                                                                                                    |                                                                                                                                                                         |                                                                                                                                                                                                                                                                                                       |                                                                      |
| 2 Flace                                                                                                                                                                     | Manu                                                                                                            | 44                                                                                                                                                                                                                                                                                                                                 |                                                                                                                                                                         | ROVS DIVINO                                                                                                                                                                                                                                                                                           |                                                                      |
|                                                                                                                                                                             | Manu                                                                                                            | 4A                                                                                                                                                                                                                                                                                                                                 | Mountain View                                                                                                                                                           | BOYS DIVING                                                                                                                                                                                                                                                                                           | ł                                                                    |
| 3A                                                                                                                                                                          |                                                                                                                 | 1 <sup>st</sup> Place                                                                                                                                                                                                                                                                                                              | Mountain View                                                                                                                                                           | 1st Place                                                                                                                                                                                                                                                                                             | }                                                                    |
| 3A<br>1 <sup>st</sup> Place                                                                                                                                                 | Wasatch                                                                                                         | 1 <sup>st</sup> Place<br>2 <sup>nd</sup> Place                                                                                                                                                                                                                                                                                     | Provo                                                                                                                                                                   | 1 <sup>st</sup> Place<br>2 <sup>nd</sup> Place                                                                                                                                                                                                                                                        | ş.                                                                   |
| 3A                                                                                                                                                                          | Wasatch                                                                                                         | 1 <sup>st</sup> Place<br>2 <sup>nd</sup> Place<br>3 <sup>rd</sup> Place                                                                                                                                                                                                                                                            | Provo<br>Orem                                                                                                                                                           | 1 <sup>st</sup> Place<br>2 <sup>nd</sup> Place<br>3 <sup>rd</sup> Place                                                                                                                                                                                                                               |                                                                      |
| 3A<br>1 <sup>st</sup> Place<br>2 <sup>nd</sup> Place                                                                                                                        | Wasatch                                                                                                         | 1 <sup>st</sup> Place<br>2 <sup>nd</sup> Place<br>3 <sup>rd</sup> Place<br>4 <sup>th</sup> Place                                                                                                                                                                                                                                   | Provo<br>Orem<br>American Fork                                                                                                                                          | 1 <sup>st</sup> Place<br>2 <sup>nd</sup> Place<br>3 <sup>rd</sup> Place<br>4 <sup>th</sup> Place                                                                                                                                                                                                      |                                                                      |
| 3A 1st Place 2nd Place                                                                                                                                                      | Wasatch<br>Lehi                                                                                                 | 1 <sup>st</sup> Place<br>2 <sup>nd</sup> Place<br>3 <sup>rd</sup> Place<br>4 <sup>th</sup> Place<br>5 <sup>th</sup> Place                                                                                                                                                                                                          | Provo Orem American Fork Timpview                                                                                                                                       | 1 <sup>st</sup> Place<br>2 <sup>nd</sup> Place<br>3 <sup>rd</sup> Place                                                                                                                                                                                                                               |                                                                      |
| 3A 1st Place 2nd Place 4A 1st Place                                                                                                                                         | Wasatch<br>Lehi<br>Provo                                                                                        | 1 <sup>st</sup> Place<br>2 <sup>nd</sup> Place<br>3 <sup>rd</sup> Place<br>4 <sup>th</sup> Place                                                                                                                                                                                                                                   | Provo<br>Orem<br>American Fork                                                                                                                                          | 1st Place 2nd Place 3rd Place 4th Place 5th Place                                                                                                                                                                                                                                                     |                                                                      |
| 3A 1st Place 2nd Place                                                                                                                                                      | Wasatch<br>Lehi                                                                                                 | 1 <sup>st</sup> Place<br>2 <sup>nd</sup> Place<br>3 <sup>rd</sup> Place<br>4 <sup>th</sup> Place<br>5 <sup>th</sup> Place<br>6 <sup>th</sup> Place                                                                                                                                                                                 | Provo Orem American Fork Timpview                                                                                                                                       | 1st Place 2nd Place 3rd Place 4th Place 5th Place                                                                                                                                                                                                                                                     |                                                                      |
| 3A 1st Place 2nd Place 4A 1st Place 2nd Place                                                                                                                               | Wasatch<br>Lehi<br>Provo                                                                                        | 1st Place 2nd Place 3rd Place 4th Place 5th Place 6th Place                                                                                                                                                                                                                                                                        | Provo Orem American Fork Timpview Lone Peak                                                                                                                             | 1st Place 2nd Place 3rd Place 4th Place 5th Place GIRLS DIVING                                                                                                                                                                                                                                        |                                                                      |
| 3A 1st Place 2nd Place 4A 1st Place 2nd Place 5A                                                                                                                            | Wasatch<br>Lehi<br>Provo<br>Payson                                                                              | 1 <sup>st</sup> Place 2 <sup>nd</sup> Place 3 <sup>rd</sup> Place 4 <sup>th</sup> Place 5 <sup>th</sup> Place 6 <sup>th</sup> Place                                                                                                                                                                                                | Provo Orem American Fork Timpview Lone Peak Bingham                                                                                                                     | 1st Place 2nd Place 3rd Place 4th Place 5th Place GIRLS DIVING                                                                                                                                                                                                                                        |                                                                      |
| 3A 1st Place 2nd Place  4A 1st Place 2nd Place  5A 1st Place                                                                                                                | Wasatch<br>Lehi<br>Provo<br>Payson<br>Hunter                                                                    | 1 <sup>st</sup> Place 2 <sup>nd</sup> Place 3 <sup>rd</sup> Place 4 <sup>th</sup> Place 5 <sup>th</sup> Place 6 <sup>th</sup> Place 5 <b>A</b> 1 <sup>st</sup> Place 2 <sup>nd</sup> Place                                                                                                                                         | Provo Orem American Fork Timpview Lone Peak  Bingham Brighton                                                                                                           | 1st Place 2nd Place 3rd Place 4th Place 5th Place GIRLS DIVING 1st Place 2nd Place 3rd Place                                                                                                                                                                                                          |                                                                      |
| 3A 1st Place 2nd Place 4A 1st Place 2nd Place 5A                                                                                                                            | Wasatch<br>Lehi<br>Provo<br>Payson                                                                              | 1 <sup>st</sup> Place 2 <sup>nd</sup> Place 3 <sup>rd</sup> Place 4 <sup>th</sup> Place 5 <sup>th</sup> Place 6 <sup>th</sup> Place 5 <sup>th</sup> Place 3 <sup>rd</sup> Place 3 <sup>rd</sup> Place                                                                                                                              | Provo Orem American Fork Timpview Lone Peak  Bingham Brighton Jordan                                                                                                    | 1st Place 2nd Place 3rd Place 4th Place 5th Place GIRLS DIVING 1st Place 2nd Place 3rd Place 4th Place                                                                                                                                                                                                |                                                                      |
| 3A 1st Place 2nd Place  4A 1st Place 2nd Place  5A 1st Place 2nd Place                                                                                                      | Wasatch<br>Lehi<br>Provo<br>Payson<br>Hunter<br>Cottonwood                                                      | 1st Place 2nd Place 3rd Place 4th Place 5th Place 6th Place 5A 1st Place 2nd Place 2nd Place 4th Place                                                                                                                                                                                                                             | Provo Orem American Fork Timpview Lone Peak  Bingham Brighton Jordan Davis                                                                                              | 1st Place 2nd Place 3rd Place 4th Place 5th Place GIRLS DIVING 1st Place 2nd Place 3rd Place 4th Place 5th Place                                                                                                                                                                                      |                                                                      |
| 3A 1st Place 2nd Place  4A 1st Place 2nd Place  5A 1st Place 2nd Place  GIRLS BASK                                                                                          | Wasatch<br>Lehi<br>Provo<br>Payson<br>Hunter<br>Cottonwood                                                      | 1st Place 2nd Place 3rd Place 4th Place 5th Place 6th Place 2nd Place 3rd Place 4th Place 5th Place 5th Place 5th Place 5th Place 2nd Place 3rd Place 4th Place 5th Place 5th Place                                                                                                                                                | Provo Orem American Fork Timpview Lone Peak  Bingham Brighton Jordan Davis Weber                                                                                        | 1st Place 2nd Place 3rd Place 4th Place 5th Place GIRLS DIVING 1st Place 2nd Place 3rd Place 4th Place                                                                                                                                                                                                |                                                                      |
| 3A 1st Place 2nd Place  4A 1st Place 2nd Place  5A 1st Place 2nd Place  GIRLS BASK 1A                                                                                       | Wasatch Lehi  Provo Payson  Hunter Cottonwood                                                                   | 1st Place 2nd Place 3rd Place 4th Place 5th Place 6th Place 5A 1st Place 2nd Place 2nd Place 4th Place                                                                                                                                                                                                                             | Provo Orem American Fork Timpview Lone Peak  Bingham Brighton Jordan Davis                                                                                              | 1st Place 2nd Place 3rd Place 4th Place 5th Place GIRLS DIVING 1st Place 2nd Place 3rd Place 4th Place 5th Place 6th Place                                                                                                                                                                            | G                                                                    |
| 3A 1st Place 2nd Place  4A 1st Place 2nd Place  5A 1st Place 2nd Place  GIRLS BASK 1A 1st Place                                                                             | Wasatch Lehi  Provo Payson  Hunter Cottonwood  ETBALL  Wayne                                                    | 1st Place 2nd Place 3rd Place 4th Place 5th Place 6th Place  5A 1st Place 2nd Place 2nd Place 3rd Place 4th Place 5th Place 6th Place 6th Place                                                                                                                                                                                    | Provo Orem American Fork Timpview Lone Peak  Bingham Brighton Jordan Davis Weber Fremont                                                                                | 1st Place 2nd Place 3rd Place 4th Place 5th Place GIRLS DIVING 1st Place 2nd Place 3rd Place 4th Place 5th Place 6th Place 6th Place                                                                                                                                                                  | G                                                                    |
| 3A 1st Place 2nd Place  4A 1st Place 2nd Place  5A 1st Place 2nd Place  GIRLS BASK 1A                                                                                       | Wasatch Lehi  Provo Payson  Hunter Cottonwood                                                                   | 1st Place 2nd Place 3rd Place 4th Place 5th Place 6th Place  5A 1st Place 2nd Place 3rd Place 4th Place 3rd Place 4th Place 5th Place 4th Place 5th Place 5th Place 6th Place                                                                                                                                                      | Provo Orem American Fork Timpview Lone Peak  Bingham Brighton Jordan Davis Weber                                                                                        | 1st Place 2nd Place 3rd Place 4th Place 5th Place GIRLS DIVING 1st Place 2nd Place 3rd Place 4th Place 5th Place 6th Place DRILL TEAM 1A                                                                                                                                                              | G                                                                    |
| 3A 1st Place 2nd Place  4A 1st Place 2nd Place  5A 1st Place 2nd Place  GIRLS BASK 1A 1st Place 2nd Place                                                                   | Wasatch Lehi  Provo Payson  Hunter Cottonwood  ETBALL  Wayne                                                    | 1st Place 2nd Place 3rd Place 4th Place 5th Place 6th Place  5A 1st Place 2nd Place 3rd Place 4th Place 6th Place Grid Place 4th Place 5th Place 4th Place 5th Place 6th Place 6th Place                                                                                                                                           | Provo Orem American Fork Timpview Lone Peak  Bingham Brighton Jordan Davis Weber Fremont                                                                                | 1st Place 2nd Place 3rd Place 4th Place 5th Place GIRLS DIVING 1st Place 2nd Place 3rd Place 4th Place 5th Place 4th Place 5th Place 5th Place 6th Place DRILL TEAM 1A 1st Place                                                                                                                      | G<br>Duchesne                                                        |
| 3A 1st Place 2nd Place  4A 1st Place 2nd Place  5A 1st Place 2nd Place  GIRLS BASK 1A 1st Place                                                                             | Wasatch Lehi  Provo Payson  Hunter Cottonwood  ETBALL  Wayne Panguitch                                          | 1st Place 2nd Place 3rd Place 4th Place 5th Place 6th Place 5A 1st Place 2nd Place 2nd Place 4th Place 6th Place 5th Place 5rd Place 4rd Place 5th Place 5th Place 5th Place 6th Place 6th Place                                                                                                                                   | Provo Orem American Fork Timpview Lone Peak  Bingham Brighton Jordan Davis Weber Fremont  SS COUNTRY  St. Joseph                                                        | 1st Place 2nd Place 3rd Place 3rd Place 4th Place 5th Place GIRLS DIVING 1st Place 2nd Place 3rd Place 4th Place 5th Place 6th Place 6th Place DRILL TEAM 1A 1st Place 2nd Place                                                                                                                      | Duchesne<br>Panguitch                                                |
| 3A 1st Place 2nd Place  4A 1st Place 2nd Place  5A 1st Place 2nd Place  GIRLS BASK 1A 1st Place 2nd Place  2nd Place 2nd Place                                              | Wasatch Lehi  Provo Payson  Hunter Cottonwood  ETBALL  Wayne Panguitch  Beaver                                  | 1st Place 2nd Place 3rd Place 4th Place 5th Place 6th Place 5A 1st Place 2nd Place 3rd Place 4th Place 5th Place 6th Place 5rd Place 4th Place 5th Place 5th Place 5th Place 6th Place 6th Place 6th Place                                                                                                                         | Provo Orem American Fork Timpview Lone Peak  Bingham Brighton Jordan Davis Weber Fremont  SS COUNTRY  St. Joseph Wayne                                                  | 1st Place 2nd Place 3rd Place 4th Place 5th Place  GIRLS DIVING 1st Place 2nd Place 3rd Place 4th Place 5th Place 6th Place 6th Place DRILL TEAM 1A 1st Place 2nd Place 3rd Place                                                                                                                     | Duchesne<br>Panguitch<br>Rich                                        |
| 3A 1st Place 2nd Place  4A 1st Place 2nd Place  5A 1st Place 2nd Place  GIRLS BASK 1A 1st Place 2nd Place                                                                   | Wasatch Lehi  Provo Payson  Hunter Cottonwood  ETBALL  Wayne Panguitch                                          | 1st Place 2nd Place 3rd Place 4th Place 5th Place 6th Place 5A 1st Place 2nd Place 3rd Place 4th Place 5th Place 6th Place 3rd Place 4th Place 5th Place 5th Place 4th Place 5th Place 6th Place 6th Place 6th Place 6th Place 3rd Place 3rd Place 2nd Place 3rd Place                                                             | Provo Orem American Fork Timpview Lone Peak  Bingham Brighton Jordan Davis Weber Fremont  SS COUNTRY  St. Joseph Wayne Valley                                           | 1st Place 2nd Place 3rd Place 4th Place 5th Place  GIRLS DIVING 1st Place 2nd Place 3rd Place 4th Place 5th Place 6th Place 6th Place DRILL TEAM 1A 1st Place 2nd Place 2nd Place 4th Place 4th Place 4th Place 4th Place                                                                             | Duchesne<br>Panguitch<br>Rich<br>Altamont                            |
| 3A 1st Place 2nd Place  4A 1st Place 2nd Place  5A 1st Place 2nd Place  GIRLS BASK 1A 1st Place 2nd Place  2nd Place  2nd Place 2nd Place                                   | Wasatch Lehi  Provo Payson  Hunter Cottonwood  ETBALL  Wayne Panguitch  Beaver                                  | 1st Place 2nd Place 3rd Place 4th Place 5th Place 6th Place 5A 1st Place 2nd Place 3rd Place 4th Place 5th Place 6th Place 3rd Place 4th Place 5th Place 5th Place 5th Place 6th Place 6th Place 6th Place 6th Place 4th Place 4th Place 2nd Place 2nd Place 2nd Place 4th Place 4th Place                                         | Provo Orem American Fork Timpview Lone Peak  Bingham Brighton Jordan Davis Weber Fremont  SS COUNTRY  St. Joseph Wayne Valley Waterford                                 | 1st Place 2nd Place 3rd Place 3rd Place 4th Place 5th Place  GIRLS DIVING 1st Place 2nd Place 3rd Place 4th Place 5th Place 6th Place DRILL TEAM 1st Place 2nd Place 2nd Place 2nd Place 5th Place                                        | Duchesne Panguitch Rich Altamont Bryce Valley                        |
| 3A 1st Place 2nd Place  4A 1st Place 2nd Place  5A 1st Place 2nd Place  GIRLS BASK 1A 1st Place 2nd Place  2A 1st Place 2nd Place  3A                                       | Wasatch Lehi  Provo Payson  Hunter Cottonwood  ETBALL  Wayne Panguitch  Beaver Enterprise                       | 1st Place 2nd Place 3rd Place 4th Place 5th Place 6th Place 5A 1st Place 2nd Place 3rd Place 4th Place 5th Place 6th Place 3rd Place 4th Place 5th Place 6th Place 5th Place 6th Place 6th Place 5th Place 6th Place 5th Place 2nd Place 2nd Place 2nd Place 3rd Place 5th Place 5th Place 5th Place 5th Place                     | Provo Orem American Fork Timpview Lone Peak  Bingham Brighton Jordan Davis Weber Fremont  SS COUNTRY  St. Joseph Wayne Valley Waterford West Desert                     | 1st Place 2nd Place 3rd Place 4th Place 5th Place  GIRLS DIVING 1st Place 2nd Place 3rd Place 4th Place 5th Place 6th Place 6th Place DRILL TEAM 1A 1st Place 2nd Place 2nd Place 4th Place 4th Place 4th Place 4th Place                                                                             | Duchesne<br>Panguitch<br>Rich<br>Altamont                            |
| 3A 1st Place 2nd Place  4A 1st Place 2nd Place  5A 1st Place 2nd Place  GIRLS BASK 1A 1st Place 2nd Place  2nd Place  3A 1st Place 2nd Place                                | Wasatch Lehi  Provo Payson  Hunter Cottonwood  ETBALL  Wayne Panguitch  Beaver Enterprise  Morgan               | 1st Place 2nd Place 3rd Place 4th Place 5th Place 6th Place 5A 1st Place 2nd Place 3rd Place 4th Place 5th Place 6th Place 3rd Place 4th Place 5th Place 5th Place 5th Place 6th Place 6th Place 6th Place 6th Place 4th Place 4th Place 2nd Place 2nd Place 2nd Place 4th Place 4th Place                                         | Provo Orem American Fork Timpview Lone Peak  Bingham Brighton Jordan Davis Weber Fremont  SS COUNTRY  St. Joseph Wayne Valley Waterford                                 | 1st Place 2nd Place 3rd Place 4th Place 5th Place  GIRLS DIVING 1st Place 2nd Place 3rd Place 4th Place 5th Place 6th Place  DRILL TEAM 1A 1st Place 2nd Place 3rd Place 5th Place 6th Place 6th Place 6th Place 6th Place 6th Place                                                                  | Duchesne Panguitch Rich Altamont Bryce Valley                        |
| 3A 1st Place 2nd Place  4A 1st Place 2nd Place  5A 1st Place 2nd Place  GIRLS BASK 1A 1st Place 2nd Place  2A 1st Place 2nd Place  3A                                       | Wasatch Lehi  Provo Payson  Hunter Cottonwood  ETBALL  Wayne Panguitch  Beaver Enterprise                       | 1st Place 2nd Place 3rd Place 4th Place 5th Place 6th Place  5A 1st Place 2nd Place 3rd Place 4th Place 5th Place 6th Place 3rd Place 4th Place 5th Place 6th Place 6th Place 5th Place 2nd Place 3rd Place 2nd Place 3rd Place 5th Place 6th Place 6th Place 6th Place                                                            | Provo Orem American Fork Timpview Lone Peak  Bingham Brighton Jordan Davis Weber Fremont  SS COUNTRY  St. Joseph Wayne Valley Waterford West Desert                     | 1st Place 2nd Place 3rd Place 4th Place 5th Place  GIRLS DIVING 1st Place 2nd Place 3rd Place 4th Place 5th Place 6th Place DRILL TEAM 1A 1st Place 2nd Place 3rd Place 2nd Place 6th Place 2nd Place 5th Place 2nd Place 3rd Place 4th Place 5th Place 4th Place 5th Place                           | Duchesne<br>Panguitch<br>Rich<br>Altamont<br>Bryce Valley<br>Milford |
| 3A  1st Place 2nd Place  4A  1st Place 2nd Place  5A  1st Place 2nd Place  GIRLS BASK  1A  1st Place 2nd Place  2nd Place  3A  1st Place 2nd Place  3A  1st Place 2nd Place | Wasatch Lehi  Provo Payson  Hunter Cottonwood  ETBALL  Wayne Panguitch  Beaver Enterprise  Morgan               | 1st Place 2nd Place 3rd Place 4th Place 5th Place 6th Place 5A 1st Place 2nd Place 3rd Place 4th Place 5th Place 6th Place 3rd Place 4th Place 5th Place 6th Place 6th Place 5th Place 2nd Place 2nd Place 3rd Place 3rd Place 5th Place 6th Place 5th Place           | Provo Orem American Fork Timpview Lone Peak  Bingham Brighton Jordan Davis Weber Fremont  SS COUNTRY  St. Joseph Wayne Valley Waterford West Desert Duchesne            | 1st Place 2nd Place 3rd Place 4th Place 5th Place  GIRLS DIVING 1st Place 2nd Place 3rd Place 4th Place 5th Place 6th Place 2nd Place 6th Place 2nd Place 6th Place 2nd Place 2nd Place 6th Place 2nd Place 3rd Place 2nd Place 3rd Place 4th Place 5th Place 4th Place 5th Place 6th Place 6th Place | Duchesne Panguitch Rich Altamont Bryce Valley Milford  Manti         |
| 3A  1st Place 2nd Place  4A  1st Place 2nd Place  5A  1st Place 2nd Place  GIRLS BASK  1A  1st Place 2nd Place  2nd Place  3A  1st Place 2nd Place  3A  1st Place 2nd Place | Wasatch Lehi  Provo Payson  Hunter Cottonwood  ETBALL  Wayne Panguitch  Beaver Enterprise  Morgan North Sanpete | 1st Place 2nd Place 3rd Place 4th Place 5th Place 6th Place 5A 1st Place 2nd Place 3rd Place 4th Place 5th Place 6th Place 3rd Place 4th Place 5th Place 6th Place 6th Place 5th Place 2nd Place 2nd Place 2nd Place 3rd Place 3rd Place 4th Place 5th Place 5th Place 4th Place 5th Place 5th Place 5th Place 5th Place 5th Place | Provo Orem American Fork Timpview Lone Peak  Bingham Brighton Jordan Davis Weber Fremont  SS COUNTRY  St. Joseph Wayne Valley Waterford West Desert Duchesne  Richfield | 1st Place 2nd Place 3rd Place 4th Place 5th Place  GIRLS DIVING 1st Place 2nd Place 3rd Place 4th Place 5th Place 6th Place 0nd Place 2nd Place 5th Place 6th Place 2nd Place 2nd Place 2nd Place 3rd Place 3rd Place 4th Place 5th Place 4th Place 5th Place 2nd Place 5th Place 2nd Place 5th Place | Duchesne Panguitch Rich Altamont Bryce Valley Milford  Manti Millard |
| 3A  1st Place 2nd Place  4A  1st Place 2nd Place  5A  1st Place 2nd Place  GIRLS BASK  1A  1st Place 2nd Place  2nd Place  3A  1st Place 2nd Place  3A  1st Place 2nd Place | Wasatch Lehi  Provo Payson  Hunter Cottonwood  ETBALL  Wayne Panguitch  Beaver Enterprise  Morgan               | 1st Place 2nd Place 3rd Place 4th Place 5th Place 6th Place 5A 1st Place 2nd Place 3rd Place 4th Place 5th Place 6th Place 3rd Place 4th Place 5th Place 6th Place 6th Place 5th Place 2nd Place 2nd Place 3rd Place 3rd Place 5th Place 6th Place 5th Place           | Provo Orem American Fork Timpview Lone Peak  Bingham Brighton Jordan Davis Weber Fremont  SS COUNTRY  St. Joseph Wayne Valley Waterford West Desert Duchesne            | 1st Place 2nd Place 3rd Place 4th Place 5th Place  GIRLS DIVING 1st Place 2nd Place 3rd Place 4th Place 5th Place 6th Place 2nd Place 6th Place 2nd Place 6th Place 2nd Place 2nd Place 6th Place 2nd Place 3rd Place 2nd Place 3rd Place 4th Place 5th Place 4th Place 5th Place 6th Place 6th Place | Duchesne Panguitch Rich Altamont Bryce Valley Milford  Manti         |