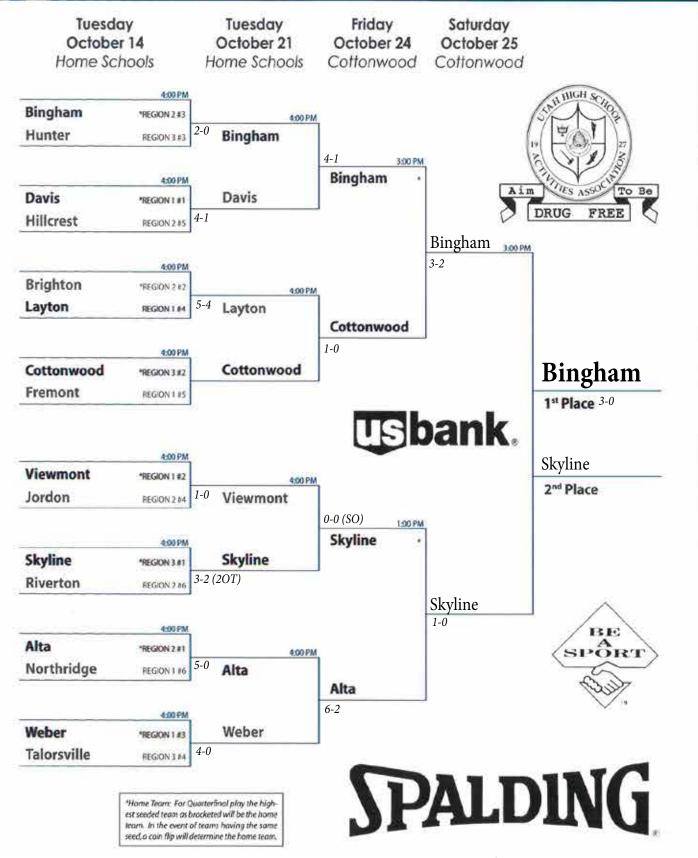

## 2003-2004 UHSAA RESULTS

| DACEDALI                                                                                                                                                                    |                                                                                                                 |                                                                                                                                                                                                                                                                                                                                    |                                                                                                                                                                         |                                                                                                                                                                                                                                                                                                       |                                                                      |
|-----------------------------------------------------------------------------------------------------------------------------------------------------------------------------|-----------------------------------------------------------------------------------------------------------------|------------------------------------------------------------------------------------------------------------------------------------------------------------------------------------------------------------------------------------------------------------------------------------------------------------------------------------|-------------------------------------------------------------------------------------------------------------------------------------------------------------------------|-------------------------------------------------------------------------------------------------------------------------------------------------------------------------------------------------------------------------------------------------------------------------------------------------------|----------------------------------------------------------------------|
| BASEBALL<br>1A                                                                                                                                                              |                                                                                                                 | <b>5A</b><br>1 <sup>st</sup> Place                                                                                                                                                                                                                                                                                                 | D.: -1.4                                                                                                                                                                | Girls Cross Co                                                                                                                                                                                                                                                                                        | untry (cont.)                                                        |
| 1 <sup>st</sup> Place                                                                                                                                                       | Danavitah                                                                                                       | 2 <sup>nd</sup> Place                                                                                                                                                                                                                                                                                                              | Brighton                                                                                                                                                                | 4 <sup>th</sup> Place                                                                                                                                                                                                                                                                                 | North Sevier                                                         |
| 2 <sup>nd</sup> Place                                                                                                                                                       | Panguitch<br>Waterford                                                                                          | 2" Place                                                                                                                                                                                                                                                                                                                           | Layton                                                                                                                                                                  | 5 <sup>th</sup> Place<br>6 <sup>th</sup> Place                                                                                                                                                                                                                                                        | Grand County                                                         |
| 2 Flace                                                                                                                                                                     | wateriord                                                                                                       | POVE CROS                                                                                                                                                                                                                                                                                                                          | S COUNTRY                                                                                                                                                               | 6" Place                                                                                                                                                                                                                                                                                              | Parowan                                                              |
| 2A                                                                                                                                                                          |                                                                                                                 | 1A                                                                                                                                                                                                                                                                                                                                 | SCOUNTRY                                                                                                                                                                | 2.4                                                                                                                                                                                                                                                                                                   |                                                                      |
| 1 <sup>st</sup> Place                                                                                                                                                       | Juan Diego                                                                                                      | 1 <sup>st</sup> Place                                                                                                                                                                                                                                                                                                              | St. Ionauk                                                                                                                                                              | 3A                                                                                                                                                                                                                                                                                                    | D 1 C'                                                               |
| 2 <sup>nd</sup> Place                                                                                                                                                       | Parowan                                                                                                         | 2 <sup>nd</sup> Place                                                                                                                                                                                                                                                                                                              | St. Joseph                                                                                                                                                              | 1 <sup>st</sup> Place                                                                                                                                                                                                                                                                                 | Park City                                                            |
| 2 Flace                                                                                                                                                                     | raiowaii                                                                                                        | 3 <sup>rd</sup> Place                                                                                                                                                                                                                                                                                                              | Piute                                                                                                                                                                   | 2 <sup>nd</sup> Place                                                                                                                                                                                                                                                                                 | Cedar                                                                |
| 3A                                                                                                                                                                          |                                                                                                                 | 4 <sup>th</sup> Place                                                                                                                                                                                                                                                                                                              | Bryce Valley                                                                                                                                                            | 3 <sup>rd</sup> Place                                                                                                                                                                                                                                                                                 | Ogden                                                                |
| 1 <sup>st</sup> Place                                                                                                                                                       | Bear River                                                                                                      | 5 <sup>th</sup> Place                                                                                                                                                                                                                                                                                                              | Escalante                                                                                                                                                               | 4 <sup>th</sup> Place                                                                                                                                                                                                                                                                                 | Judge Memorial                                                       |
| 2 <sup>nd</sup> Place                                                                                                                                                       | Cedar City                                                                                                      | 6 <sup>th</sup> Place                                                                                                                                                                                                                                                                                                              | Layton Christian Duchesne                                                                                                                                               | 5 <sup>th</sup> Place                                                                                                                                                                                                                                                                                 | Ben Lomond                                                           |
| 2 Flace                                                                                                                                                                     | Cedar City                                                                                                      | o Place                                                                                                                                                                                                                                                                                                                            | Duchesne                                                                                                                                                                | 6th Place                                                                                                                                                                                                                                                                                             | Uintah                                                               |
| 4A                                                                                                                                                                          |                                                                                                                 | 2A                                                                                                                                                                                                                                                                                                                                 |                                                                                                                                                                         | 4.4                                                                                                                                                                                                                                                                                                   |                                                                      |
| 1 <sup>st</sup> Place                                                                                                                                                       | Timpanogos                                                                                                      | 1 <sup>st</sup> Place                                                                                                                                                                                                                                                                                                              | North Summit                                                                                                                                                            | <b>4A</b><br>1 <sup>st</sup> Place                                                                                                                                                                                                                                                                    | M                                                                    |
| 2 <sup>nd</sup> Place                                                                                                                                                       | Murray                                                                                                          | 2 <sup>nd</sup> Place                                                                                                                                                                                                                                                                                                              | Richfield                                                                                                                                                               | 2 <sup>nd</sup> Place                                                                                                                                                                                                                                                                                 | Mountain View                                                        |
| 2 Trace                                                                                                                                                                     | iviuitay                                                                                                        | 3 <sup>rd</sup> Place                                                                                                                                                                                                                                                                                                              | North Sevier                                                                                                                                                            | 3 <sup>rd</sup> Place                                                                                                                                                                                                                                                                                 | Orem                                                                 |
| 5A                                                                                                                                                                          |                                                                                                                 | 4 <sup>th</sup> Place                                                                                                                                                                                                                                                                                                              | Rowland Hall                                                                                                                                                            | 4 <sup>th</sup> Place                                                                                                                                                                                                                                                                                 | American Fork                                                        |
| 1 <sup>st</sup> Place                                                                                                                                                       | Alta                                                                                                            | 5 <sup>th</sup> Place                                                                                                                                                                                                                                                                                                              | Juan Diego                                                                                                                                                              | 5 <sup>th</sup> Place                                                                                                                                                                                                                                                                                 | Murray                                                               |
| 2 <sup>nd</sup> Place                                                                                                                                                       | Skyline                                                                                                         | 6 <sup>th</sup> Place                                                                                                                                                                                                                                                                                                              | Parowan                                                                                                                                                                 | 6 <sup>th</sup> Place                                                                                                                                                                                                                                                                                 | Timpview                                                             |
| 2 Trace                                                                                                                                                                     | Skyllife                                                                                                        | o Flace                                                                                                                                                                                                                                                                                                                            | raiowan                                                                                                                                                                 | o Place                                                                                                                                                                                                                                                                                               | Timpanogos                                                           |
| BOYS BASKE                                                                                                                                                                  | TRALI                                                                                                           | 3A                                                                                                                                                                                                                                                                                                                                 |                                                                                                                                                                         | 5A                                                                                                                                                                                                                                                                                                    |                                                                      |
| 1A                                                                                                                                                                          | TIDALL                                                                                                          | 1 <sup>st</sup> Place                                                                                                                                                                                                                                                                                                              | Cedar                                                                                                                                                                   | 1 <sup>st</sup> Place                                                                                                                                                                                                                                                                                 | Fremont                                                              |
| 1 <sup>st</sup> Place                                                                                                                                                       | Manilla                                                                                                         | 2 <sup>nd</sup> Place                                                                                                                                                                                                                                                                                                              | Judge                                                                                                                                                                   | 2 <sup>nd</sup> Place                                                                                                                                                                                                                                                                                 | Davis                                                                |
| 2 <sup>nd</sup> Place                                                                                                                                                       | Duchesne                                                                                                        | 3 <sup>rd</sup> Place                                                                                                                                                                                                                                                                                                              | Ogden                                                                                                                                                                   | 3 <sup>rd</sup> Place                                                                                                                                                                                                                                                                                 | Skyline                                                              |
| 2 Trace                                                                                                                                                                     | Ducheshe                                                                                                        | 4 <sup>th</sup> Place                                                                                                                                                                                                                                                                                                              | Lehi                                                                                                                                                                    | 4 <sup>th</sup> Place                                                                                                                                                                                                                                                                                 |                                                                      |
| 2A                                                                                                                                                                          |                                                                                                                 | 5 <sup>th</sup> Place                                                                                                                                                                                                                                                                                                              | Park City                                                                                                                                                               | 5 <sup>th</sup> Place                                                                                                                                                                                                                                                                                 | Bingham<br>Jordan                                                    |
| 1 <sup>st</sup> Place                                                                                                                                                       | Parowan                                                                                                         | 6 <sup>th</sup> Place                                                                                                                                                                                                                                                                                                              | Pine View                                                                                                                                                               | 6 <sup>th</sup> Place                                                                                                                                                                                                                                                                                 | West Jordan                                                          |
| 2 <sup>nd</sup> Place                                                                                                                                                       | Manti                                                                                                           | o racc                                                                                                                                                                                                                                                                                                                             | Tille View                                                                                                                                                              | 0 Trace                                                                                                                                                                                                                                                                                               | west Jordan                                                          |
|                                                                                                                                                                             |                                                                                                                 |                                                                                                                                                                                                                                                                                                                                    |                                                                                                                                                                         |                                                                                                                                                                                                                                                                                                       |                                                                      |
| 2 Flace                                                                                                                                                                     | Manu                                                                                                            | 44                                                                                                                                                                                                                                                                                                                                 |                                                                                                                                                                         | ROVS DIVINO                                                                                                                                                                                                                                                                                           |                                                                      |
|                                                                                                                                                                             | Manu                                                                                                            | 4A                                                                                                                                                                                                                                                                                                                                 | Mountain View                                                                                                                                                           | BOYS DIVING                                                                                                                                                                                                                                                                                           | ł                                                                    |
| 3A                                                                                                                                                                          |                                                                                                                 | 1 <sup>st</sup> Place                                                                                                                                                                                                                                                                                                              | Mountain View                                                                                                                                                           | 1st Place                                                                                                                                                                                                                                                                                             | }                                                                    |
| 3A<br>1 <sup>st</sup> Place                                                                                                                                                 | Wasatch                                                                                                         | 1 <sup>st</sup> Place<br>2 <sup>nd</sup> Place                                                                                                                                                                                                                                                                                     | Provo                                                                                                                                                                   | 1 <sup>st</sup> Place<br>2 <sup>nd</sup> Place                                                                                                                                                                                                                                                        | ş.                                                                   |
| 3A                                                                                                                                                                          | Wasatch                                                                                                         | 1 <sup>st</sup> Place<br>2 <sup>nd</sup> Place<br>3 <sup>rd</sup> Place                                                                                                                                                                                                                                                            | Provo<br>Orem                                                                                                                                                           | 1 <sup>st</sup> Place<br>2 <sup>nd</sup> Place<br>3 <sup>rd</sup> Place                                                                                                                                                                                                                               |                                                                      |
| 3A<br>1 <sup>st</sup> Place<br>2 <sup>nd</sup> Place                                                                                                                        | Wasatch                                                                                                         | 1 <sup>st</sup> Place<br>2 <sup>nd</sup> Place<br>3 <sup>rd</sup> Place<br>4 <sup>th</sup> Place                                                                                                                                                                                                                                   | Provo<br>Orem<br>American Fork                                                                                                                                          | 1 <sup>st</sup> Place<br>2 <sup>nd</sup> Place<br>3 <sup>rd</sup> Place<br>4 <sup>th</sup> Place                                                                                                                                                                                                      |                                                                      |
| 3A 1st Place 2nd Place                                                                                                                                                      | Wasatch<br>Lehi                                                                                                 | 1 <sup>st</sup> Place<br>2 <sup>nd</sup> Place<br>3 <sup>rd</sup> Place<br>4 <sup>th</sup> Place<br>5 <sup>th</sup> Place                                                                                                                                                                                                          | Provo Orem American Fork Timpview                                                                                                                                       | 1 <sup>st</sup> Place<br>2 <sup>nd</sup> Place<br>3 <sup>rd</sup> Place                                                                                                                                                                                                                               |                                                                      |
| 3A 1st Place 2nd Place 4A 1st Place                                                                                                                                         | Wasatch<br>Lehi<br>Provo                                                                                        | 1 <sup>st</sup> Place<br>2 <sup>nd</sup> Place<br>3 <sup>rd</sup> Place<br>4 <sup>th</sup> Place                                                                                                                                                                                                                                   | Provo<br>Orem<br>American Fork                                                                                                                                          | 1st Place 2nd Place 3rd Place 4th Place 5th Place                                                                                                                                                                                                                                                     |                                                                      |
| 3A 1st Place 2nd Place                                                                                                                                                      | Wasatch<br>Lehi                                                                                                 | 1 <sup>st</sup> Place<br>2 <sup>nd</sup> Place<br>3 <sup>rd</sup> Place<br>4 <sup>th</sup> Place<br>5 <sup>th</sup> Place<br>6 <sup>th</sup> Place                                                                                                                                                                                 | Provo Orem American Fork Timpview                                                                                                                                       | 1st Place 2nd Place 3rd Place 4th Place 5th Place                                                                                                                                                                                                                                                     |                                                                      |
| 3A 1st Place 2nd Place 4A 1st Place 2nd Place                                                                                                                               | Wasatch<br>Lehi<br>Provo                                                                                        | 1st Place 2nd Place 3rd Place 4th Place 5th Place 6th Place                                                                                                                                                                                                                                                                        | Provo Orem American Fork Timpview Lone Peak                                                                                                                             | 1st Place 2nd Place 3rd Place 4th Place 5th Place GIRLS DIVING                                                                                                                                                                                                                                        |                                                                      |
| 3A 1st Place 2nd Place 4A 1st Place 2nd Place 5A                                                                                                                            | Wasatch<br>Lehi<br>Provo<br>Payson                                                                              | 1 <sup>st</sup> Place 2 <sup>nd</sup> Place 3 <sup>rd</sup> Place 4 <sup>th</sup> Place 5 <sup>th</sup> Place 6 <sup>th</sup> Place                                                                                                                                                                                                | Provo Orem American Fork Timpview Lone Peak Bingham                                                                                                                     | 1st Place 2nd Place 3rd Place 4th Place 5th Place GIRLS DIVING                                                                                                                                                                                                                                        |                                                                      |
| 3A 1st Place 2nd Place  4A 1st Place 2nd Place  5A 1st Place                                                                                                                | Wasatch<br>Lehi<br>Provo<br>Payson<br>Hunter                                                                    | 1 <sup>st</sup> Place 2 <sup>nd</sup> Place 3 <sup>rd</sup> Place 4 <sup>th</sup> Place 5 <sup>th</sup> Place 6 <sup>th</sup> Place 5 <b>A</b> 1 <sup>st</sup> Place 2 <sup>nd</sup> Place                                                                                                                                         | Provo Orem American Fork Timpview Lone Peak  Bingham Brighton                                                                                                           | 1st Place 2nd Place 3rd Place 4th Place 5th Place GIRLS DIVING 1st Place 2nd Place 3rd Place                                                                                                                                                                                                          |                                                                      |
| 3A 1st Place 2nd Place 4A 1st Place 2nd Place 5A                                                                                                                            | Wasatch<br>Lehi<br>Provo<br>Payson                                                                              | 1 <sup>st</sup> Place 2 <sup>nd</sup> Place 3 <sup>rd</sup> Place 4 <sup>th</sup> Place 5 <sup>th</sup> Place 6 <sup>th</sup> Place 5 <sup>th</sup> Place 3 <sup>rd</sup> Place 3 <sup>rd</sup> Place                                                                                                                              | Provo Orem American Fork Timpview Lone Peak  Bingham Brighton Jordan                                                                                                    | 1st Place 2nd Place 3rd Place 4th Place 5th Place GIRLS DIVING 1st Place 2nd Place 3rd Place 4th Place                                                                                                                                                                                                |                                                                      |
| 3A 1st Place 2nd Place  4A 1st Place 2nd Place  5A 1st Place 2nd Place                                                                                                      | Wasatch<br>Lehi<br>Provo<br>Payson<br>Hunter<br>Cottonwood                                                      | 1st Place 2nd Place 3rd Place 4th Place 5th Place 6th Place 5A 1st Place 2nd Place 2nd Place 4th Place                                                                                                                                                                                                                             | Provo Orem American Fork Timpview Lone Peak  Bingham Brighton Jordan Davis                                                                                              | 1st Place 2nd Place 3rd Place 4th Place 5th Place GIRLS DIVING 1st Place 2nd Place 3rd Place 4th Place 5th Place                                                                                                                                                                                      |                                                                      |
| 3A 1st Place 2nd Place  4A 1st Place 2nd Place  5A 1st Place 2nd Place  GIRLS BASK                                                                                          | Wasatch<br>Lehi<br>Provo<br>Payson<br>Hunter<br>Cottonwood                                                      | 1st Place 2nd Place 3rd Place 4th Place 5th Place 6th Place 2nd Place 3rd Place 4th Place 5th Place 5th Place 5th Place 5th Place 2nd Place 3rd Place 4th Place 5th Place 5th Place                                                                                                                                                | Provo Orem American Fork Timpview Lone Peak  Bingham Brighton Jordan Davis Weber                                                                                        | 1st Place 2nd Place 3rd Place 4th Place 5th Place GIRLS DIVING 1st Place 2nd Place 3rd Place 4th Place                                                                                                                                                                                                |                                                                      |
| 3A 1st Place 2nd Place  4A 1st Place 2nd Place  5A 1st Place 2nd Place  GIRLS BASK 1A                                                                                       | Wasatch Lehi  Provo Payson  Hunter Cottonwood                                                                   | 1st Place 2nd Place 3rd Place 4th Place 5th Place 6th Place 5A 1st Place 2nd Place 2nd Place 4th Place                                                                                                                                                                                                                             | Provo Orem American Fork Timpview Lone Peak  Bingham Brighton Jordan Davis                                                                                              | 1st Place 2nd Place 3rd Place 4th Place 5th Place GIRLS DIVING 1st Place 2nd Place 3rd Place 4th Place 5th Place 6th Place                                                                                                                                                                            | G                                                                    |
| 3A 1st Place 2nd Place  4A 1st Place 2nd Place  5A 1st Place 2nd Place  GIRLS BASK 1A 1st Place                                                                             | Wasatch Lehi  Provo Payson  Hunter Cottonwood  ETBALL  Wayne                                                    | 1st Place 2nd Place 3rd Place 4th Place 5th Place 6th Place  5A 1st Place 2nd Place 2nd Place 3rd Place 4th Place 5th Place 6th Place 6th Place                                                                                                                                                                                    | Provo Orem American Fork Timpview Lone Peak  Bingham Brighton Jordan Davis Weber Fremont                                                                                | 1st Place 2nd Place 3rd Place 4th Place 5th Place GIRLS DIVING 1st Place 2nd Place 3rd Place 4th Place 5th Place 6th Place 6th Place                                                                                                                                                                  | G                                                                    |
| 3A 1st Place 2nd Place  4A 1st Place 2nd Place  5A 1st Place 2nd Place  GIRLS BASK 1A                                                                                       | Wasatch Lehi  Provo Payson  Hunter Cottonwood                                                                   | 1st Place 2nd Place 3rd Place 4th Place 5th Place 6th Place  5A 1st Place 2nd Place 3rd Place 4th Place 3rd Place 4th Place 5th Place 4th Place 5th Place 5th Place 6th Place                                                                                                                                                      | Provo Orem American Fork Timpview Lone Peak  Bingham Brighton Jordan Davis Weber                                                                                        | 1st Place 2nd Place 3rd Place 4th Place 5th Place GIRLS DIVING 1st Place 2nd Place 3rd Place 4th Place 5th Place 6th Place DRILL TEAM 1A                                                                                                                                                              | G                                                                    |
| 3A 1st Place 2nd Place  4A 1st Place 2nd Place  5A 1st Place 2nd Place  GIRLS BASK 1A 1st Place 2nd Place                                                                   | Wasatch Lehi  Provo Payson  Hunter Cottonwood  ETBALL  Wayne                                                    | 1st Place 2nd Place 3rd Place 4th Place 5th Place 6th Place  5A 1st Place 2nd Place 3rd Place 4th Place 6th Place Grid Place 4th Place 5th Place 4th Place 5th Place 6th Place 6th Place                                                                                                                                           | Provo Orem American Fork Timpview Lone Peak  Bingham Brighton Jordan Davis Weber Fremont                                                                                | 1st Place 2nd Place 3rd Place 4th Place 5th Place GIRLS DIVING 1st Place 2nd Place 3rd Place 4th Place 5th Place 4th Place 5th Place 5th Place 6th Place DRILL TEAM 1A 1st Place                                                                                                                      | G<br>Duchesne                                                        |
| 3A 1st Place 2nd Place  4A 1st Place 2nd Place  5A 1st Place 2nd Place  GIRLS BASK 1A 1st Place                                                                             | Wasatch Lehi  Provo Payson  Hunter Cottonwood  ETBALL  Wayne Panguitch                                          | 1st Place 2nd Place 3rd Place 4th Place 5th Place 6th Place 5A 1st Place 2nd Place 2nd Place 4th Place 6th Place 5th Place 5rd Place 4rd Place 5th Place 5th Place 5th Place 6th Place 6th Place                                                                                                                                   | Provo Orem American Fork Timpview Lone Peak  Bingham Brighton Jordan Davis Weber Fremont  SS COUNTRY  St. Joseph                                                        | 1st Place 2nd Place 3rd Place 3rd Place 4th Place 5th Place GIRLS DIVING 1st Place 2nd Place 3rd Place 4th Place 5th Place 6th Place 6th Place DRILL TEAM 1A 1st Place 2nd Place                                                                                                                      | Duchesne<br>Panguitch                                                |
| 3A 1st Place 2nd Place  4A 1st Place 2nd Place  5A 1st Place 2nd Place  GIRLS BASK 1A 1st Place 2nd Place  2nd Place 2nd Place                                              | Wasatch Lehi  Provo Payson  Hunter Cottonwood  ETBALL  Wayne Panguitch  Beaver                                  | 1st Place 2nd Place 3rd Place 4th Place 5th Place 6th Place 5A 1st Place 2nd Place 3rd Place 4th Place 5th Place 6th Place 5rd Place 4th Place 5th Place 5th Place 5th Place 6th Place 6th Place 6th Place                                                                                                                         | Provo Orem American Fork Timpview Lone Peak  Bingham Brighton Jordan Davis Weber Fremont  SS COUNTRY  St. Joseph Wayne                                                  | 1st Place 2nd Place 3rd Place 4th Place 5th Place  GIRLS DIVING 1st Place 2nd Place 3rd Place 4th Place 5th Place 6th Place 6th Place DRILL TEAM 1A 1st Place 2nd Place 3rd Place                                                                                                                     | Duchesne<br>Panguitch<br>Rich                                        |
| 3A 1st Place 2nd Place  4A 1st Place 2nd Place  5A 1st Place 2nd Place  GIRLS BASK 1A 1st Place 2nd Place                                                                   | Wasatch Lehi  Provo Payson  Hunter Cottonwood  ETBALL  Wayne Panguitch                                          | 1st Place 2nd Place 3rd Place 4th Place 5th Place 6th Place 5A 1st Place 2nd Place 3rd Place 4th Place 5th Place 6th Place 3rd Place 4th Place 5th Place 5th Place 4th Place 5th Place 6th Place 6th Place 6th Place 6th Place 3rd Place 3rd Place 2nd Place 3rd Place                                                             | Provo Orem American Fork Timpview Lone Peak  Bingham Brighton Jordan Davis Weber Fremont  SS COUNTRY  St. Joseph Wayne Valley                                           | 1st Place 2nd Place 3rd Place 4th Place 5th Place  GIRLS DIVING 1st Place 2nd Place 3rd Place 4th Place 5th Place 6th Place 6th Place DRILL TEAM 1A 1st Place 2nd Place 2nd Place 4th Place 4th Place 4th Place 4th Place                                                                             | Duchesne<br>Panguitch<br>Rich<br>Altamont                            |
| 3A 1st Place 2nd Place  4A 1st Place 2nd Place  5A 1st Place 2nd Place  GIRLS BASK 1A 1st Place 2nd Place  2nd Place  2nd Place 2nd Place                                   | Wasatch Lehi  Provo Payson  Hunter Cottonwood  ETBALL  Wayne Panguitch  Beaver                                  | 1st Place 2nd Place 3rd Place 4th Place 5th Place 6th Place 5A 1st Place 2nd Place 3rd Place 4th Place 5th Place 6th Place 3rd Place 4th Place 5th Place 5th Place 5th Place 6th Place 6th Place 6th Place 6th Place 4th Place 4th Place 2nd Place 2nd Place 2nd Place 4th Place 4th Place                                         | Provo Orem American Fork Timpview Lone Peak  Bingham Brighton Jordan Davis Weber Fremont  SS COUNTRY  St. Joseph Wayne Valley Waterford                                 | 1st Place 2nd Place 3rd Place 3rd Place 4th Place 5th Place  GIRLS DIVING 1st Place 2nd Place 3rd Place 4th Place 5th Place 6th Place DRILL TEAM 1st Place 2nd Place 2nd Place 2nd Place 5th Place                                        | Duchesne Panguitch Rich Altamont Bryce Valley                        |
| 3A 1st Place 2nd Place  4A 1st Place 2nd Place  5A 1st Place 2nd Place  GIRLS BASK 1A 1st Place 2nd Place  2A 1st Place 2nd Place  3A                                       | Wasatch Lehi  Provo Payson  Hunter Cottonwood  ETBALL  Wayne Panguitch  Beaver Enterprise                       | 1st Place 2nd Place 3rd Place 4th Place 5th Place 6th Place 5A 1st Place 2nd Place 3rd Place 4th Place 5th Place 6th Place 3rd Place 4th Place 5th Place 6th Place 5th Place 6th Place 6th Place 5th Place 6th Place 5th Place 2nd Place 2nd Place 2nd Place 3rd Place 5th Place 5th Place 5th Place 5th Place                     | Provo Orem American Fork Timpview Lone Peak  Bingham Brighton Jordan Davis Weber Fremont  SS COUNTRY  St. Joseph Wayne Valley Waterford West Desert                     | 1st Place 2nd Place 3rd Place 4th Place 5th Place  GIRLS DIVING 1st Place 2nd Place 3rd Place 4th Place 5th Place 6th Place 6th Place DRILL TEAM 1A 1st Place 2nd Place 2nd Place 4th Place 4th Place 4th Place 4th Place                                                                             | Duchesne<br>Panguitch<br>Rich<br>Altamont                            |
| 3A 1st Place 2nd Place  4A 1st Place 2nd Place  5A 1st Place 2nd Place  GIRLS BASK 1A 1st Place 2nd Place  2nd Place  3A 1st Place 2nd Place                                | Wasatch Lehi  Provo Payson  Hunter Cottonwood  ETBALL  Wayne Panguitch  Beaver Enterprise  Morgan               | 1st Place 2nd Place 3rd Place 4th Place 5th Place 6th Place 5A 1st Place 2nd Place 3rd Place 4th Place 5th Place 6th Place 3rd Place 4th Place 5th Place 5th Place 5th Place 6th Place 6th Place 6th Place 6th Place 4th Place 4th Place 2nd Place 2nd Place 2nd Place 4th Place 4th Place                                         | Provo Orem American Fork Timpview Lone Peak  Bingham Brighton Jordan Davis Weber Fremont  SS COUNTRY  St. Joseph Wayne Valley Waterford                                 | 1st Place 2nd Place 3rd Place 4th Place 5th Place  GIRLS DIVING 1st Place 2nd Place 3rd Place 4th Place 5th Place 6th Place  DRILL TEAM 1A 1st Place 2nd Place 3rd Place 5th Place 6th Place 6th Place 6th Place 6th Place 6th Place                                                                  | Duchesne Panguitch Rich Altamont Bryce Valley                        |
| 3A 1st Place 2nd Place  4A 1st Place 2nd Place  5A 1st Place 2nd Place  GIRLS BASK 1A 1st Place 2nd Place  2A 1st Place 2nd Place  3A                                       | Wasatch Lehi  Provo Payson  Hunter Cottonwood  ETBALL  Wayne Panguitch  Beaver Enterprise                       | 1st Place 2nd Place 3rd Place 4th Place 5th Place 6th Place  5A 1st Place 2nd Place 3rd Place 4th Place 5th Place 6th Place 3rd Place 4th Place 5th Place 6th Place 6th Place 5th Place 2nd Place 3rd Place 2nd Place 3rd Place 5th Place 6th Place 6th Place 6th Place                                                            | Provo Orem American Fork Timpview Lone Peak  Bingham Brighton Jordan Davis Weber Fremont  SS COUNTRY  St. Joseph Wayne Valley Waterford West Desert                     | 1st Place 2nd Place 3rd Place 4th Place 5th Place  GIRLS DIVING 1st Place 2nd Place 3rd Place 4th Place 5th Place 6th Place DRILL TEAM 1A 1st Place 2nd Place 3rd Place 2nd Place 6th Place 2nd Place 5th Place 2nd Place 3rd Place 4th Place 5th Place 4th Place 5th Place                           | Duchesne<br>Panguitch<br>Rich<br>Altamont<br>Bryce Valley<br>Milford |
| 3A  1st Place 2nd Place  4A  1st Place 2nd Place  5A  1st Place 2nd Place  GIRLS BASK  1A  1st Place 2nd Place  2nd Place  3A  1st Place 2nd Place  3A  1st Place 2nd Place | Wasatch Lehi  Provo Payson  Hunter Cottonwood  ETBALL  Wayne Panguitch  Beaver Enterprise  Morgan               | 1st Place 2nd Place 3rd Place 4th Place 5th Place 6th Place 5A 1st Place 2nd Place 3rd Place 4th Place 5th Place 6th Place 3rd Place 4th Place 5th Place 6th Place 6th Place 5th Place 2nd Place 2nd Place 3rd Place 3rd Place 5th Place 6th Place 5th Place           | Provo Orem American Fork Timpview Lone Peak  Bingham Brighton Jordan Davis Weber Fremont  SS COUNTRY  St. Joseph Wayne Valley Waterford West Desert Duchesne            | 1st Place 2nd Place 3rd Place 4th Place 5th Place  GIRLS DIVING 1st Place 2nd Place 3rd Place 4th Place 5th Place 6th Place 2nd Place 6th Place 2nd Place 6th Place 2nd Place 2nd Place 6th Place 2nd Place 3rd Place 2nd Place 3rd Place 4th Place 5th Place 4th Place 5th Place 6th Place 6th Place | Duchesne Panguitch Rich Altamont Bryce Valley Milford  Manti         |
| 3A  1st Place 2nd Place  4A  1st Place 2nd Place  5A  1st Place 2nd Place  GIRLS BASK  1A  1st Place 2nd Place  2nd Place  3A  1st Place 2nd Place  3A  1st Place 2nd Place | Wasatch Lehi  Provo Payson  Hunter Cottonwood  ETBALL  Wayne Panguitch  Beaver Enterprise  Morgan North Sanpete | 1st Place 2nd Place 3rd Place 4th Place 5th Place 6th Place 5A 1st Place 2nd Place 3rd Place 4th Place 5th Place 6th Place 3rd Place 4th Place 5th Place 6th Place 6th Place 5th Place 2nd Place 2nd Place 2nd Place 3rd Place 3rd Place 4th Place 5th Place 5th Place 4th Place 5th Place 5th Place 5th Place 5th Place 5th Place | Provo Orem American Fork Timpview Lone Peak  Bingham Brighton Jordan Davis Weber Fremont  SS COUNTRY  St. Joseph Wayne Valley Waterford West Desert Duchesne  Richfield | 1st Place 2nd Place 3rd Place 4th Place 5th Place  GIRLS DIVING 1st Place 2nd Place 3rd Place 4th Place 5th Place 6th Place 0nd Place 2nd Place 5th Place 6th Place 2nd Place 2nd Place 2nd Place 3rd Place 3rd Place 4th Place 5th Place 4th Place 5th Place 2nd Place 5th Place 2nd Place 5th Place | Duchesne Panguitch Rich Altamont Bryce Valley Milford  Manti Millard |
| 3A  1st Place 2nd Place  4A  1st Place 2nd Place  5A  1st Place 2nd Place  GIRLS BASK  1A  1st Place 2nd Place  2nd Place  3A  1st Place 2nd Place  3A  1st Place 2nd Place | Wasatch Lehi  Provo Payson  Hunter Cottonwood  ETBALL  Wayne Panguitch  Beaver Enterprise  Morgan               | 1st Place 2nd Place 3rd Place 4th Place 5th Place 6th Place 5A 1st Place 2nd Place 3rd Place 4th Place 5th Place 6th Place 3rd Place 4th Place 5th Place 6th Place 6th Place 5th Place 2nd Place 2nd Place 3rd Place 3rd Place 5th Place 6th Place 5th Place           | Provo Orem American Fork Timpview Lone Peak  Bingham Brighton Jordan Davis Weber Fremont  SS COUNTRY  St. Joseph Wayne Valley Waterford West Desert Duchesne            | 1st Place 2nd Place 3rd Place 4th Place 5th Place  GIRLS DIVING 1st Place 2nd Place 3rd Place 4th Place 5th Place 6th Place 2nd Place 6th Place 2nd Place 6th Place 2nd Place 2nd Place 6th Place 2nd Place 3rd Place 2nd Place 3rd Place 4th Place 5th Place 4th Place 5th Place 6th Place 6th Place | Duchesne Panguitch Rich Altamont Bryce Valley Milford  Manti         |