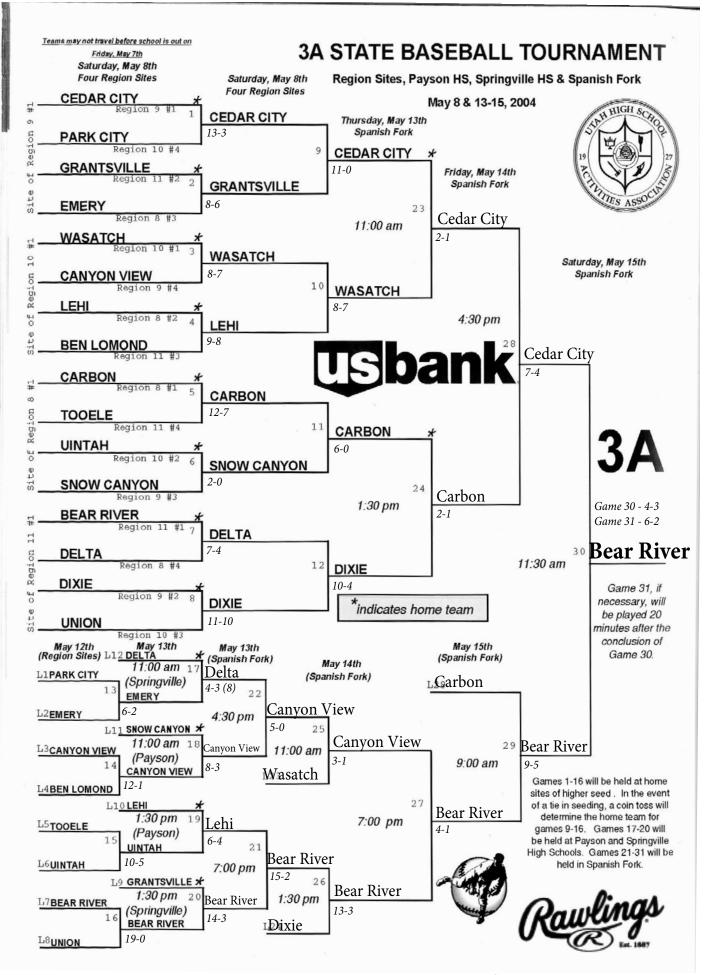

## 2003-2004 UHSAA RESULTS

| DACEDALI                                                                                                                                                                    |                                                                                                                 |                                                                                                                                                                                                                                                                                                                                    |                                                                                                                                                                         |                                                                                                                                                                                                                                                                                                       |                                                                      |
|-----------------------------------------------------------------------------------------------------------------------------------------------------------------------------|-----------------------------------------------------------------------------------------------------------------|------------------------------------------------------------------------------------------------------------------------------------------------------------------------------------------------------------------------------------------------------------------------------------------------------------------------------------|-------------------------------------------------------------------------------------------------------------------------------------------------------------------------|-------------------------------------------------------------------------------------------------------------------------------------------------------------------------------------------------------------------------------------------------------------------------------------------------------|----------------------------------------------------------------------|
| BASEBALL<br>1A                                                                                                                                                              |                                                                                                                 | <b>5A</b><br>1 <sup>st</sup> Place                                                                                                                                                                                                                                                                                                 | D.: -1.4                                                                                                                                                                | Girls Cross Co                                                                                                                                                                                                                                                                                        | untry (cont.)                                                        |
| 1 <sup>st</sup> Place                                                                                                                                                       | Danavitah                                                                                                       | 2 <sup>nd</sup> Place                                                                                                                                                                                                                                                                                                              | Brighton                                                                                                                                                                | 4 <sup>th</sup> Place                                                                                                                                                                                                                                                                                 | North Sevier                                                         |
| 2 <sup>nd</sup> Place                                                                                                                                                       | Panguitch<br>Waterford                                                                                          | 2" Place                                                                                                                                                                                                                                                                                                                           | Layton                                                                                                                                                                  | 5 <sup>th</sup> Place<br>6 <sup>th</sup> Place                                                                                                                                                                                                                                                        | Grand County                                                         |
| 2 Flace                                                                                                                                                                     | wateriord                                                                                                       | POVE CROS                                                                                                                                                                                                                                                                                                                          | S COUNTRY                                                                                                                                                               | 6" Place                                                                                                                                                                                                                                                                                              | Parowan                                                              |
| 2A                                                                                                                                                                          |                                                                                                                 | 1A                                                                                                                                                                                                                                                                                                                                 | SCOUNTRY                                                                                                                                                                | 2.4                                                                                                                                                                                                                                                                                                   |                                                                      |
| 1 <sup>st</sup> Place                                                                                                                                                       | Juan Diego                                                                                                      | 1 <sup>st</sup> Place                                                                                                                                                                                                                                                                                                              | St. Ionauk                                                                                                                                                              | 3A                                                                                                                                                                                                                                                                                                    | D 1 C'                                                               |
| 2 <sup>nd</sup> Place                                                                                                                                                       | Parowan                                                                                                         | 2 <sup>nd</sup> Place                                                                                                                                                                                                                                                                                                              | St. Joseph                                                                                                                                                              | 1 <sup>st</sup> Place                                                                                                                                                                                                                                                                                 | Park City                                                            |
| 2 Flace                                                                                                                                                                     | raiowaii                                                                                                        | 3 <sup>rd</sup> Place                                                                                                                                                                                                                                                                                                              | Piute                                                                                                                                                                   | 2 <sup>nd</sup> Place                                                                                                                                                                                                                                                                                 | Cedar                                                                |
| 3A                                                                                                                                                                          |                                                                                                                 | 4 <sup>th</sup> Place                                                                                                                                                                                                                                                                                                              | Bryce Valley                                                                                                                                                            | 3 <sup>rd</sup> Place                                                                                                                                                                                                                                                                                 | Ogden                                                                |
| 1 <sup>st</sup> Place                                                                                                                                                       | Bear River                                                                                                      | 5 <sup>th</sup> Place                                                                                                                                                                                                                                                                                                              | Escalante                                                                                                                                                               | 4 <sup>th</sup> Place                                                                                                                                                                                                                                                                                 | Judge Memorial                                                       |
| 2 <sup>nd</sup> Place                                                                                                                                                       | Cedar City                                                                                                      | 6 <sup>th</sup> Place                                                                                                                                                                                                                                                                                                              | Layton Christian Duchesne                                                                                                                                               | 5 <sup>th</sup> Place                                                                                                                                                                                                                                                                                 | Ben Lomond                                                           |
| 2 Flace                                                                                                                                                                     | Cedar City                                                                                                      | o Place                                                                                                                                                                                                                                                                                                                            | Duchesne                                                                                                                                                                | 6th Place                                                                                                                                                                                                                                                                                             | Uintah                                                               |
| 4A                                                                                                                                                                          |                                                                                                                 | 2A                                                                                                                                                                                                                                                                                                                                 |                                                                                                                                                                         | 4.4                                                                                                                                                                                                                                                                                                   |                                                                      |
| 1 <sup>st</sup> Place                                                                                                                                                       | Timpanogos                                                                                                      | 1 <sup>st</sup> Place                                                                                                                                                                                                                                                                                                              | North Summit                                                                                                                                                            | <b>4A</b><br>1 <sup>st</sup> Place                                                                                                                                                                                                                                                                    | M                                                                    |
| 2 <sup>nd</sup> Place                                                                                                                                                       | Murray                                                                                                          | 2 <sup>nd</sup> Place                                                                                                                                                                                                                                                                                                              | Richfield                                                                                                                                                               | 2 <sup>nd</sup> Place                                                                                                                                                                                                                                                                                 | Mountain View                                                        |
| 2 Trace                                                                                                                                                                     | iviuitay                                                                                                        | 3 <sup>rd</sup> Place                                                                                                                                                                                                                                                                                                              | North Sevier                                                                                                                                                            | 3 <sup>rd</sup> Place                                                                                                                                                                                                                                                                                 | Orem                                                                 |
| 5A                                                                                                                                                                          |                                                                                                                 | 4 <sup>th</sup> Place                                                                                                                                                                                                                                                                                                              | Rowland Hall                                                                                                                                                            | 4 <sup>th</sup> Place                                                                                                                                                                                                                                                                                 | American Fork                                                        |
| 1 <sup>st</sup> Place                                                                                                                                                       | Alta                                                                                                            | 5 <sup>th</sup> Place                                                                                                                                                                                                                                                                                                              | Juan Diego                                                                                                                                                              | 5 <sup>th</sup> Place                                                                                                                                                                                                                                                                                 | Murray                                                               |
| 2 <sup>nd</sup> Place                                                                                                                                                       | Skyline                                                                                                         | 6 <sup>th</sup> Place                                                                                                                                                                                                                                                                                                              | Parowan                                                                                                                                                                 | 6 <sup>th</sup> Place                                                                                                                                                                                                                                                                                 | Timpview                                                             |
| 2 Trace                                                                                                                                                                     | Skyllife                                                                                                        | o Flace                                                                                                                                                                                                                                                                                                                            | raiowan                                                                                                                                                                 | o Place                                                                                                                                                                                                                                                                                               | Timpanogos                                                           |
| BOYS BASKE                                                                                                                                                                  | TRALI                                                                                                           | 3A                                                                                                                                                                                                                                                                                                                                 |                                                                                                                                                                         | 5A                                                                                                                                                                                                                                                                                                    |                                                                      |
| 1A                                                                                                                                                                          | TIDALL                                                                                                          | 1 <sup>st</sup> Place                                                                                                                                                                                                                                                                                                              | Cedar                                                                                                                                                                   | 1 <sup>st</sup> Place                                                                                                                                                                                                                                                                                 | Fremont                                                              |
| 1 <sup>st</sup> Place                                                                                                                                                       | Manilla                                                                                                         | 2 <sup>nd</sup> Place                                                                                                                                                                                                                                                                                                              | Judge                                                                                                                                                                   | 2 <sup>nd</sup> Place                                                                                                                                                                                                                                                                                 | Davis                                                                |
| 2 <sup>nd</sup> Place                                                                                                                                                       | Duchesne                                                                                                        | 3 <sup>rd</sup> Place                                                                                                                                                                                                                                                                                                              | Ogden                                                                                                                                                                   | 3 <sup>rd</sup> Place                                                                                                                                                                                                                                                                                 | Skyline                                                              |
| 2 Trace                                                                                                                                                                     | Ducheshe                                                                                                        | 4 <sup>th</sup> Place                                                                                                                                                                                                                                                                                                              | Lehi                                                                                                                                                                    | 4 <sup>th</sup> Place                                                                                                                                                                                                                                                                                 |                                                                      |
| 2A                                                                                                                                                                          |                                                                                                                 | 5 <sup>th</sup> Place                                                                                                                                                                                                                                                                                                              | Park City                                                                                                                                                               | 5 <sup>th</sup> Place                                                                                                                                                                                                                                                                                 | Bingham<br>Jordan                                                    |
| 1 <sup>st</sup> Place                                                                                                                                                       | Parowan                                                                                                         | 6 <sup>th</sup> Place                                                                                                                                                                                                                                                                                                              | Pine View                                                                                                                                                               | 6 <sup>th</sup> Place                                                                                                                                                                                                                                                                                 | West Jordan                                                          |
| 2 <sup>nd</sup> Place                                                                                                                                                       | Manti                                                                                                           | o racc                                                                                                                                                                                                                                                                                                                             | Tille View                                                                                                                                                              | 0 Trace                                                                                                                                                                                                                                                                                               | west Jordan                                                          |
|                                                                                                                                                                             |                                                                                                                 |                                                                                                                                                                                                                                                                                                                                    |                                                                                                                                                                         |                                                                                                                                                                                                                                                                                                       |                                                                      |
| 2 Flace                                                                                                                                                                     | Manu                                                                                                            | 44                                                                                                                                                                                                                                                                                                                                 |                                                                                                                                                                         | ROVS DIVINO                                                                                                                                                                                                                                                                                           |                                                                      |
|                                                                                                                                                                             | Manu                                                                                                            | 4A                                                                                                                                                                                                                                                                                                                                 | Mountain View                                                                                                                                                           | BOYS DIVING                                                                                                                                                                                                                                                                                           | ł                                                                    |
| 3A                                                                                                                                                                          |                                                                                                                 | 1 <sup>st</sup> Place                                                                                                                                                                                                                                                                                                              | Mountain View                                                                                                                                                           | 1st Place                                                                                                                                                                                                                                                                                             | }                                                                    |
| 3A<br>1 <sup>st</sup> Place                                                                                                                                                 | Wasatch                                                                                                         | 1 <sup>st</sup> Place<br>2 <sup>nd</sup> Place                                                                                                                                                                                                                                                                                     | Provo                                                                                                                                                                   | 1 <sup>st</sup> Place<br>2 <sup>nd</sup> Place                                                                                                                                                                                                                                                        | ş.                                                                   |
| 3A                                                                                                                                                                          | Wasatch                                                                                                         | 1 <sup>st</sup> Place<br>2 <sup>nd</sup> Place<br>3 <sup>rd</sup> Place                                                                                                                                                                                                                                                            | Provo<br>Orem                                                                                                                                                           | 1 <sup>st</sup> Place<br>2 <sup>nd</sup> Place<br>3 <sup>rd</sup> Place                                                                                                                                                                                                                               |                                                                      |
| 3A<br>1 <sup>st</sup> Place<br>2 <sup>nd</sup> Place                                                                                                                        | Wasatch                                                                                                         | 1 <sup>st</sup> Place<br>2 <sup>nd</sup> Place<br>3 <sup>rd</sup> Place<br>4 <sup>th</sup> Place                                                                                                                                                                                                                                   | Provo<br>Orem<br>American Fork                                                                                                                                          | 1 <sup>st</sup> Place<br>2 <sup>nd</sup> Place<br>3 <sup>rd</sup> Place<br>4 <sup>th</sup> Place                                                                                                                                                                                                      |                                                                      |
| 3A 1st Place 2nd Place                                                                                                                                                      | Wasatch<br>Lehi                                                                                                 | 1 <sup>st</sup> Place<br>2 <sup>nd</sup> Place<br>3 <sup>rd</sup> Place<br>4 <sup>th</sup> Place<br>5 <sup>th</sup> Place                                                                                                                                                                                                          | Provo Orem American Fork Timpview                                                                                                                                       | 1 <sup>st</sup> Place<br>2 <sup>nd</sup> Place<br>3 <sup>rd</sup> Place                                                                                                                                                                                                                               |                                                                      |
| 3A 1st Place 2nd Place 4A 1st Place                                                                                                                                         | Wasatch<br>Lehi<br>Provo                                                                                        | 1 <sup>st</sup> Place<br>2 <sup>nd</sup> Place<br>3 <sup>rd</sup> Place<br>4 <sup>th</sup> Place                                                                                                                                                                                                                                   | Provo<br>Orem<br>American Fork                                                                                                                                          | 1st Place 2nd Place 3rd Place 4th Place 5th Place                                                                                                                                                                                                                                                     |                                                                      |
| 3A 1st Place 2nd Place                                                                                                                                                      | Wasatch<br>Lehi                                                                                                 | 1 <sup>st</sup> Place<br>2 <sup>nd</sup> Place<br>3 <sup>rd</sup> Place<br>4 <sup>th</sup> Place<br>5 <sup>th</sup> Place<br>6 <sup>th</sup> Place                                                                                                                                                                                 | Provo Orem American Fork Timpview                                                                                                                                       | 1st Place 2nd Place 3rd Place 4th Place 5th Place                                                                                                                                                                                                                                                     |                                                                      |
| 3A 1st Place 2nd Place 4A 1st Place 2nd Place                                                                                                                               | Wasatch<br>Lehi<br>Provo                                                                                        | 1st Place 2nd Place 3rd Place 4th Place 5th Place 6th Place                                                                                                                                                                                                                                                                        | Provo Orem American Fork Timpview Lone Peak                                                                                                                             | 1st Place 2nd Place 3rd Place 4th Place 5th Place GIRLS DIVING                                                                                                                                                                                                                                        |                                                                      |
| 3A 1st Place 2nd Place 4A 1st Place 2nd Place 5A                                                                                                                            | Wasatch<br>Lehi<br>Provo<br>Payson                                                                              | 1 <sup>st</sup> Place 2 <sup>nd</sup> Place 3 <sup>rd</sup> Place 4 <sup>th</sup> Place 5 <sup>th</sup> Place 6 <sup>th</sup> Place                                                                                                                                                                                                | Provo Orem American Fork Timpview Lone Peak Bingham                                                                                                                     | 1st Place 2nd Place 3rd Place 4th Place 5th Place GIRLS DIVING                                                                                                                                                                                                                                        |                                                                      |
| 3A 1st Place 2nd Place  4A 1st Place 2nd Place  5A 1st Place                                                                                                                | Wasatch<br>Lehi<br>Provo<br>Payson<br>Hunter                                                                    | 1 <sup>st</sup> Place 2 <sup>nd</sup> Place 3 <sup>rd</sup> Place 4 <sup>th</sup> Place 5 <sup>th</sup> Place 6 <sup>th</sup> Place 5 <b>A</b> 1 <sup>st</sup> Place 2 <sup>nd</sup> Place                                                                                                                                         | Provo Orem American Fork Timpview Lone Peak  Bingham Brighton                                                                                                           | 1st Place 2nd Place 3rd Place 4th Place 5th Place GIRLS DIVING 1st Place 2nd Place 3rd Place                                                                                                                                                                                                          |                                                                      |
| 3A 1st Place 2nd Place 4A 1st Place 2nd Place 5A                                                                                                                            | Wasatch<br>Lehi<br>Provo<br>Payson                                                                              | 1 <sup>st</sup> Place 2 <sup>nd</sup> Place 3 <sup>rd</sup> Place 4 <sup>th</sup> Place 5 <sup>th</sup> Place 6 <sup>th</sup> Place 5 <sup>th</sup> Place 3 <sup>rd</sup> Place 3 <sup>rd</sup> Place                                                                                                                              | Provo Orem American Fork Timpview Lone Peak  Bingham Brighton Jordan                                                                                                    | 1st Place 2nd Place 3rd Place 4th Place 5th Place GIRLS DIVING 1st Place 2nd Place 3rd Place 4th Place                                                                                                                                                                                                |                                                                      |
| 3A 1st Place 2nd Place  4A 1st Place 2nd Place  5A 1st Place 2nd Place                                                                                                      | Wasatch<br>Lehi<br>Provo<br>Payson<br>Hunter<br>Cottonwood                                                      | 1st Place 2nd Place 3rd Place 4th Place 5th Place 6th Place 5A 1st Place 2nd Place 2nd Place 4th Place                                                                                                                                                                                                                             | Provo Orem American Fork Timpview Lone Peak  Bingham Brighton Jordan Davis                                                                                              | 1st Place 2nd Place 3rd Place 4th Place 5th Place GIRLS DIVING 1st Place 2nd Place 3rd Place 4th Place 5th Place                                                                                                                                                                                      |                                                                      |
| 3A 1st Place 2nd Place  4A 1st Place 2nd Place  5A 1st Place 2nd Place  GIRLS BASK                                                                                          | Wasatch<br>Lehi<br>Provo<br>Payson<br>Hunter<br>Cottonwood                                                      | 1st Place 2nd Place 3rd Place 4th Place 5th Place 6th Place 2nd Place 3rd Place 4th Place 5th Place 5th Place 5th Place 5th Place 2nd Place 3rd Place 4th Place 5th Place 5th Place                                                                                                                                                | Provo Orem American Fork Timpview Lone Peak  Bingham Brighton Jordan Davis Weber                                                                                        | 1st Place 2nd Place 3rd Place 4th Place 5th Place GIRLS DIVING 1st Place 2nd Place 3rd Place 4th Place                                                                                                                                                                                                |                                                                      |
| 3A 1st Place 2nd Place  4A 1st Place 2nd Place  5A 1st Place 2nd Place  GIRLS BASK 1A                                                                                       | Wasatch Lehi  Provo Payson  Hunter Cottonwood                                                                   | 1st Place 2nd Place 3rd Place 4th Place 5th Place 6th Place 5A 1st Place 2nd Place 2nd Place 4th Place                                                                                                                                                                                                                             | Provo Orem American Fork Timpview Lone Peak  Bingham Brighton Jordan Davis                                                                                              | 1st Place 2nd Place 3rd Place 4th Place 5th Place GIRLS DIVING 1st Place 2nd Place 3rd Place 4th Place 5th Place 6th Place                                                                                                                                                                            | G                                                                    |
| 3A 1st Place 2nd Place  4A 1st Place 2nd Place  5A 1st Place 2nd Place  GIRLS BASK 1A 1st Place                                                                             | Wasatch Lehi  Provo Payson  Hunter Cottonwood  ETBALL  Wayne                                                    | 1st Place 2nd Place 3rd Place 4th Place 5th Place 6th Place  5A 1st Place 2nd Place 2nd Place 3rd Place 4th Place 5th Place 6th Place 6th Place                                                                                                                                                                                    | Provo Orem American Fork Timpview Lone Peak  Bingham Brighton Jordan Davis Weber Fremont                                                                                | 1st Place 2nd Place 3rd Place 4th Place 5th Place GIRLS DIVING 1st Place 2nd Place 3rd Place 4th Place 5th Place 6th Place 6th Place                                                                                                                                                                  | G                                                                    |
| 3A 1st Place 2nd Place  4A 1st Place 2nd Place  5A 1st Place 2nd Place  GIRLS BASK 1A                                                                                       | Wasatch Lehi  Provo Payson  Hunter Cottonwood                                                                   | 1st Place 2nd Place 3rd Place 4th Place 5th Place 6th Place  5A 1st Place 2nd Place 3rd Place 4th Place 3rd Place 4th Place 5th Place 4th Place 5th Place 5th Place 6th Place                                                                                                                                                      | Provo Orem American Fork Timpview Lone Peak  Bingham Brighton Jordan Davis Weber                                                                                        | 1st Place 2nd Place 3rd Place 4th Place 5th Place GIRLS DIVING 1st Place 2nd Place 3rd Place 4th Place 5th Place 6th Place DRILL TEAM 1A                                                                                                                                                              | G                                                                    |
| 3A 1st Place 2nd Place  4A 1st Place 2nd Place  5A 1st Place 2nd Place  GIRLS BASK 1A 1st Place 2nd Place                                                                   | Wasatch Lehi  Provo Payson  Hunter Cottonwood  ETBALL  Wayne                                                    | 1st Place 2nd Place 3rd Place 4th Place 5th Place 6th Place  5A 1st Place 2nd Place 3rd Place 4th Place 6th Place Grid Place 4th Place 5th Place 4th Place 5th Place 6th Place 6th Place                                                                                                                                           | Provo Orem American Fork Timpview Lone Peak  Bingham Brighton Jordan Davis Weber Fremont                                                                                | 1st Place 2nd Place 3rd Place 4th Place 5th Place GIRLS DIVING 1st Place 2nd Place 3rd Place 4th Place 5th Place 4th Place 5th Place 5th Place 6th Place DRILL TEAM 1A 1st Place                                                                                                                      | G<br>Duchesne                                                        |
| 3A 1st Place 2nd Place  4A 1st Place 2nd Place  5A 1st Place 2nd Place  GIRLS BASK 1A 1st Place                                                                             | Wasatch Lehi  Provo Payson  Hunter Cottonwood  ETBALL  Wayne Panguitch                                          | 1st Place 2nd Place 3rd Place 4th Place 5th Place 6th Place 5A 1st Place 2nd Place 2nd Place 4th Place 6th Place 5th Place 5rd Place 4rd Place 5th Place 5th Place 5th Place 6th Place 6th Place                                                                                                                                   | Provo Orem American Fork Timpview Lone Peak  Bingham Brighton Jordan Davis Weber Fremont  SS COUNTRY  St. Joseph                                                        | 1st Place 2nd Place 3rd Place 3rd Place 4th Place 5th Place GIRLS DIVING 1st Place 2nd Place 3rd Place 4th Place 5th Place 6th Place 6th Place DRILL TEAM 1A 1st Place 2nd Place                                                                                                                      | Duchesne<br>Panguitch                                                |
| 3A 1st Place 2nd Place  4A 1st Place 2nd Place  5A 1st Place 2nd Place  GIRLS BASK 1A 1st Place 2nd Place  2nd Place 2nd Place                                              | Wasatch Lehi  Provo Payson  Hunter Cottonwood  ETBALL  Wayne Panguitch  Beaver                                  | 1st Place 2nd Place 3rd Place 4th Place 5th Place 6th Place 5A 1st Place 2nd Place 3rd Place 4th Place 5th Place 6th Place 5rd Place 4th Place 5th Place 5th Place 5th Place 6th Place 6th Place 6th Place                                                                                                                         | Provo Orem American Fork Timpview Lone Peak  Bingham Brighton Jordan Davis Weber Fremont  SS COUNTRY  St. Joseph Wayne                                                  | 1st Place 2nd Place 3rd Place 4th Place 5th Place  GIRLS DIVING 1st Place 2nd Place 3rd Place 4th Place 5th Place 6th Place 6th Place DRILL TEAM 1A 1st Place 2nd Place 3rd Place                                                                                                                     | Duchesne<br>Panguitch<br>Rich                                        |
| 3A 1st Place 2nd Place  4A 1st Place 2nd Place  5A 1st Place 2nd Place  GIRLS BASK 1A 1st Place 2nd Place                                                                   | Wasatch Lehi  Provo Payson  Hunter Cottonwood  ETBALL  Wayne Panguitch                                          | 1st Place 2nd Place 3rd Place 4th Place 5th Place 6th Place 5A 1st Place 2nd Place 3rd Place 4th Place 5th Place 6th Place 3rd Place 4th Place 5th Place 5th Place 4th Place 5th Place 6th Place 6th Place 6th Place 6th Place 3rd Place 3rd Place 2nd Place 3rd Place                                                             | Provo Orem American Fork Timpview Lone Peak  Bingham Brighton Jordan Davis Weber Fremont  SS COUNTRY  St. Joseph Wayne Valley                                           | 1st Place 2nd Place 3rd Place 4th Place 5th Place  GIRLS DIVING 1st Place 2nd Place 3rd Place 4th Place 5th Place 6th Place 6th Place DRILL TEAM 1A 1st Place 2nd Place 2nd Place 4th Place 4th Place 4th Place 4th Place                                                                             | Duchesne<br>Panguitch<br>Rich<br>Altamont                            |
| 3A 1st Place 2nd Place  4A 1st Place 2nd Place  5A 1st Place 2nd Place  GIRLS BASK 1A 1st Place 2nd Place  2nd Place  2nd Place 2nd Place                                   | Wasatch Lehi  Provo Payson  Hunter Cottonwood  ETBALL  Wayne Panguitch  Beaver                                  | 1st Place 2nd Place 3rd Place 4th Place 5th Place 6th Place 5A 1st Place 2nd Place 3rd Place 4th Place 5th Place 6th Place 3rd Place 4th Place 5th Place 5th Place 5th Place 6th Place 6th Place 6th Place 6th Place 4th Place 4th Place 2nd Place 2nd Place 2nd Place 4th Place 4th Place                                         | Provo Orem American Fork Timpview Lone Peak  Bingham Brighton Jordan Davis Weber Fremont  SS COUNTRY  St. Joseph Wayne Valley Waterford                                 | 1st Place 2nd Place 3rd Place 3rd Place 4th Place 5th Place  GIRLS DIVING 1st Place 2nd Place 3rd Place 4th Place 5th Place 6th Place DRILL TEAM 1st Place 2nd Place 2nd Place 2nd Place 5th Place                                        | Duchesne Panguitch Rich Altamont Bryce Valley                        |
| 3A 1st Place 2nd Place  4A 1st Place 2nd Place  5A 1st Place 2nd Place  GIRLS BASK 1A 1st Place 2nd Place  2A 1st Place 2nd Place  3A                                       | Wasatch Lehi  Provo Payson  Hunter Cottonwood  ETBALL  Wayne Panguitch  Beaver Enterprise                       | 1st Place 2nd Place 3rd Place 4th Place 5th Place 6th Place 5A 1st Place 2nd Place 3rd Place 4th Place 5th Place 6th Place 3rd Place 4th Place 5th Place 6th Place 5th Place 6th Place 6th Place 5th Place 6th Place 5th Place 2nd Place 2nd Place 2nd Place 3rd Place 5th Place 5th Place 5th Place 5th Place                     | Provo Orem American Fork Timpview Lone Peak  Bingham Brighton Jordan Davis Weber Fremont  SS COUNTRY  St. Joseph Wayne Valley Waterford West Desert                     | 1st Place 2nd Place 3rd Place 4th Place 5th Place  GIRLS DIVING 1st Place 2nd Place 3rd Place 4th Place 5th Place 6th Place 6th Place DRILL TEAM 1A 1st Place 2nd Place 2nd Place 4th Place 4th Place 4th Place 4th Place                                                                             | Duchesne<br>Panguitch<br>Rich<br>Altamont                            |
| 3A 1st Place 2nd Place  4A 1st Place 2nd Place  5A 1st Place 2nd Place  GIRLS BASK 1A 1st Place 2nd Place  2nd Place  3A 1st Place 2nd Place                                | Wasatch Lehi  Provo Payson  Hunter Cottonwood  ETBALL  Wayne Panguitch  Beaver Enterprise  Morgan               | 1st Place 2nd Place 3rd Place 4th Place 5th Place 6th Place 5A 1st Place 2nd Place 3rd Place 4th Place 5th Place 6th Place 3rd Place 4th Place 5th Place 5th Place 5th Place 6th Place 6th Place 6th Place 6th Place 4th Place 4th Place 2nd Place 2nd Place 2nd Place 4th Place 4th Place                                         | Provo Orem American Fork Timpview Lone Peak  Bingham Brighton Jordan Davis Weber Fremont  SS COUNTRY  St. Joseph Wayne Valley Waterford                                 | 1st Place 2nd Place 3rd Place 4th Place 5th Place  GIRLS DIVING 1st Place 2nd Place 3rd Place 4th Place 5th Place 6th Place  DRILL TEAM 1A 1st Place 2nd Place 3rd Place 5th Place 6th Place 6th Place 6th Place 6th Place 6th Place                                                                  | Duchesne Panguitch Rich Altamont Bryce Valley                        |
| 3A 1st Place 2nd Place  4A 1st Place 2nd Place  5A 1st Place 2nd Place  GIRLS BASK 1A 1st Place 2nd Place  2A 1st Place 2nd Place  3A                                       | Wasatch Lehi  Provo Payson  Hunter Cottonwood  ETBALL  Wayne Panguitch  Beaver Enterprise                       | 1st Place 2nd Place 3rd Place 4th Place 5th Place 6th Place  5A 1st Place 2nd Place 3rd Place 4th Place 5th Place 6th Place 3rd Place 4th Place 5th Place 6th Place 6th Place 5th Place 2nd Place 3rd Place 2nd Place 3rd Place 5th Place 6th Place 6th Place 6th Place                                                            | Provo Orem American Fork Timpview Lone Peak  Bingham Brighton Jordan Davis Weber Fremont  SS COUNTRY  St. Joseph Wayne Valley Waterford West Desert                     | 1st Place 2nd Place 3rd Place 4th Place 5th Place  GIRLS DIVING 1st Place 2nd Place 3rd Place 4th Place 5th Place 6th Place DRILL TEAM 1A 1st Place 2nd Place 3rd Place 2nd Place 6th Place 2nd Place 5th Place 2nd Place 3rd Place 4th Place 5th Place 4th Place 5th Place                           | Duchesne<br>Panguitch<br>Rich<br>Altamont<br>Bryce Valley<br>Milford |
| 3A  1st Place 2nd Place  4A  1st Place 2nd Place  5A  1st Place 2nd Place  GIRLS BASK  1A  1st Place 2nd Place  2nd Place  3A  1st Place 2nd Place  3A  1st Place 2nd Place | Wasatch Lehi  Provo Payson  Hunter Cottonwood  ETBALL  Wayne Panguitch  Beaver Enterprise  Morgan               | 1st Place 2nd Place 3rd Place 4th Place 5th Place 6th Place 5A 1st Place 2nd Place 3rd Place 4th Place 5th Place 6th Place 3rd Place 4th Place 5th Place 6th Place 6th Place 5th Place 2nd Place 2nd Place 3rd Place 3rd Place 5th Place 6th Place 5th Place           | Provo Orem American Fork Timpview Lone Peak  Bingham Brighton Jordan Davis Weber Fremont  SS COUNTRY  St. Joseph Wayne Valley Waterford West Desert Duchesne            | 1st Place 2nd Place 3rd Place 4th Place 5th Place  GIRLS DIVING 1st Place 2nd Place 3rd Place 4th Place 5th Place 6th Place 2nd Place 6th Place 2nd Place 6th Place 2nd Place 2nd Place 6th Place 2nd Place 3rd Place 2nd Place 3rd Place 4th Place 5th Place 4th Place 5th Place 6th Place 6th Place | Duchesne Panguitch Rich Altamont Bryce Valley Milford  Manti         |
| 3A  1st Place 2nd Place  4A  1st Place 2nd Place  5A  1st Place 2nd Place  GIRLS BASK  1A  1st Place 2nd Place  2nd Place  3A  1st Place 2nd Place  3A  1st Place 2nd Place | Wasatch Lehi  Provo Payson  Hunter Cottonwood  ETBALL  Wayne Panguitch  Beaver Enterprise  Morgan North Sanpete | 1st Place 2nd Place 3rd Place 4th Place 5th Place 6th Place 5A 1st Place 2nd Place 3rd Place 4th Place 5th Place 6th Place 3rd Place 4th Place 5th Place 6th Place 6th Place 5th Place 2nd Place 2nd Place 2nd Place 3rd Place 3rd Place 4th Place 5th Place 5th Place 4th Place 5th Place 5th Place 5th Place 5th Place 5th Place | Provo Orem American Fork Timpview Lone Peak  Bingham Brighton Jordan Davis Weber Fremont  SS COUNTRY  St. Joseph Wayne Valley Waterford West Desert Duchesne  Richfield | 1st Place 2nd Place 3rd Place 4th Place 5th Place  GIRLS DIVING 1st Place 2nd Place 3rd Place 4th Place 5th Place 6th Place 0nd Place 2nd Place 5th Place 6th Place 2nd Place 2nd Place 2nd Place 3rd Place 3rd Place 4th Place 5th Place 4th Place 5th Place 2nd Place 5th Place 2nd Place 5th Place | Duchesne Panguitch Rich Altamont Bryce Valley Milford  Manti Millard |
| 3A  1st Place 2nd Place  4A  1st Place 2nd Place  5A  1st Place 2nd Place  GIRLS BASK  1A  1st Place 2nd Place  2nd Place  3A  1st Place 2nd Place  3A  1st Place 2nd Place | Wasatch Lehi  Provo Payson  Hunter Cottonwood  ETBALL  Wayne Panguitch  Beaver Enterprise  Morgan               | 1st Place 2nd Place 3rd Place 4th Place 5th Place 6th Place 5A 1st Place 2nd Place 3rd Place 4th Place 5th Place 6th Place 3rd Place 4th Place 5th Place 6th Place 6th Place 5th Place 2nd Place 2nd Place 3rd Place 3rd Place 5th Place 6th Place 5th Place           | Provo Orem American Fork Timpview Lone Peak  Bingham Brighton Jordan Davis Weber Fremont  SS COUNTRY  St. Joseph Wayne Valley Waterford West Desert Duchesne            | 1st Place 2nd Place 3rd Place 4th Place 5th Place  GIRLS DIVING 1st Place 2nd Place 3rd Place 4th Place 5th Place 6th Place 2nd Place 6th Place 2nd Place 6th Place 2nd Place 2nd Place 6th Place 2nd Place 3rd Place 2nd Place 3rd Place 4th Place 5th Place 4th Place 5th Place 6th Place 6th Place | Duchesne Panguitch Rich Altamont Bryce Valley Milford  Manti         |