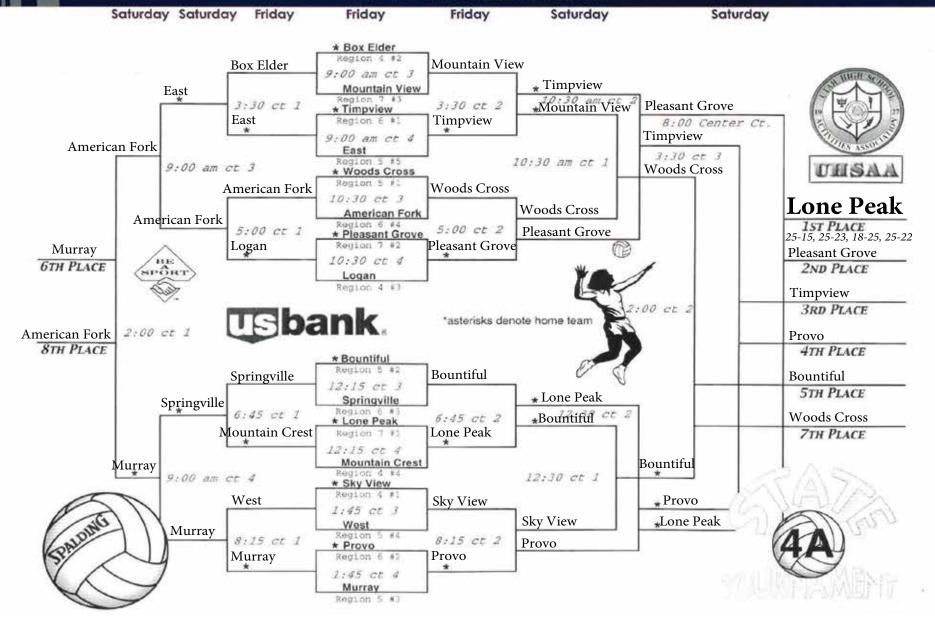

## 2003-2004 UHSAA RESULTS

| DACEDALI                                                                                                                                                                    |                                                                                                                 |                                                                                                                                                                                                                                                                                                                                    |                                                                                                                                                                         |                                                                                                                                                                                                                                                                                                       |                                                                      |
|-----------------------------------------------------------------------------------------------------------------------------------------------------------------------------|-----------------------------------------------------------------------------------------------------------------|------------------------------------------------------------------------------------------------------------------------------------------------------------------------------------------------------------------------------------------------------------------------------------------------------------------------------------|-------------------------------------------------------------------------------------------------------------------------------------------------------------------------|-------------------------------------------------------------------------------------------------------------------------------------------------------------------------------------------------------------------------------------------------------------------------------------------------------|----------------------------------------------------------------------|
| BASEBALL<br>1A                                                                                                                                                              |                                                                                                                 | <b>5A</b><br>1 <sup>st</sup> Place                                                                                                                                                                                                                                                                                                 | D.: -1.4                                                                                                                                                                | Girls Cross Co                                                                                                                                                                                                                                                                                        | untry (cont.)                                                        |
| 1 <sup>st</sup> Place                                                                                                                                                       | Danavitah                                                                                                       | 2 <sup>nd</sup> Place                                                                                                                                                                                                                                                                                                              | Brighton                                                                                                                                                                | 4 <sup>th</sup> Place                                                                                                                                                                                                                                                                                 | North Sevier                                                         |
| 2 <sup>nd</sup> Place                                                                                                                                                       | Panguitch<br>Waterford                                                                                          | 2" Place                                                                                                                                                                                                                                                                                                                           | Layton                                                                                                                                                                  | 5 <sup>th</sup> Place<br>6 <sup>th</sup> Place                                                                                                                                                                                                                                                        | Grand County                                                         |
| 2 Flace                                                                                                                                                                     | wateriord                                                                                                       | POVE CROS                                                                                                                                                                                                                                                                                                                          | S COUNTRY                                                                                                                                                               | 6" Place                                                                                                                                                                                                                                                                                              | Parowan                                                              |
| 2A                                                                                                                                                                          |                                                                                                                 | 1A                                                                                                                                                                                                                                                                                                                                 | SCOUNTRY                                                                                                                                                                | 2.4                                                                                                                                                                                                                                                                                                   |                                                                      |
| 1 <sup>st</sup> Place                                                                                                                                                       | Juan Diego                                                                                                      | 1 <sup>st</sup> Place                                                                                                                                                                                                                                                                                                              | St. Ionauk                                                                                                                                                              | 3A                                                                                                                                                                                                                                                                                                    | D 1 C'                                                               |
| 2 <sup>nd</sup> Place                                                                                                                                                       | Parowan                                                                                                         | 2 <sup>nd</sup> Place                                                                                                                                                                                                                                                                                                              | St. Joseph                                                                                                                                                              | 1 <sup>st</sup> Place                                                                                                                                                                                                                                                                                 | Park City                                                            |
| 2 Flace                                                                                                                                                                     | raiowaii                                                                                                        | 3 <sup>rd</sup> Place                                                                                                                                                                                                                                                                                                              | Piute                                                                                                                                                                   | 2 <sup>nd</sup> Place                                                                                                                                                                                                                                                                                 | Cedar                                                                |
| 3A                                                                                                                                                                          |                                                                                                                 | 4 <sup>th</sup> Place                                                                                                                                                                                                                                                                                                              | Bryce Valley                                                                                                                                                            | 3 <sup>rd</sup> Place                                                                                                                                                                                                                                                                                 | Ogden                                                                |
| 1 <sup>st</sup> Place                                                                                                                                                       | Bear River                                                                                                      | 5 <sup>th</sup> Place                                                                                                                                                                                                                                                                                                              | Escalante                                                                                                                                                               | 4 <sup>th</sup> Place                                                                                                                                                                                                                                                                                 | Judge Memorial                                                       |
| 2 <sup>nd</sup> Place                                                                                                                                                       | Cedar City                                                                                                      | 6 <sup>th</sup> Place                                                                                                                                                                                                                                                                                                              | Layton Christian Duchesne                                                                                                                                               | 5 <sup>th</sup> Place                                                                                                                                                                                                                                                                                 | Ben Lomond                                                           |
| 2 Flace                                                                                                                                                                     | Cedar City                                                                                                      | o Place                                                                                                                                                                                                                                                                                                                            | Duchesne                                                                                                                                                                | 6th Place                                                                                                                                                                                                                                                                                             | Uintah                                                               |
| 4A                                                                                                                                                                          |                                                                                                                 | 2A                                                                                                                                                                                                                                                                                                                                 |                                                                                                                                                                         | 4.4                                                                                                                                                                                                                                                                                                   |                                                                      |
| 1 <sup>st</sup> Place                                                                                                                                                       | Timpanogos                                                                                                      | 1 <sup>st</sup> Place                                                                                                                                                                                                                                                                                                              | North Summit                                                                                                                                                            | <b>4A</b><br>1 <sup>st</sup> Place                                                                                                                                                                                                                                                                    | M                                                                    |
| 2 <sup>nd</sup> Place                                                                                                                                                       | Murray                                                                                                          | 2 <sup>nd</sup> Place                                                                                                                                                                                                                                                                                                              | Richfield                                                                                                                                                               | 2 <sup>nd</sup> Place                                                                                                                                                                                                                                                                                 | Mountain View                                                        |
| 2 Trace                                                                                                                                                                     | iviuitay                                                                                                        | 3 <sup>rd</sup> Place                                                                                                                                                                                                                                                                                                              | North Sevier                                                                                                                                                            | 3 <sup>rd</sup> Place                                                                                                                                                                                                                                                                                 | Orem                                                                 |
| 5A                                                                                                                                                                          |                                                                                                                 | 4 <sup>th</sup> Place                                                                                                                                                                                                                                                                                                              | Rowland Hall                                                                                                                                                            | 4 <sup>th</sup> Place                                                                                                                                                                                                                                                                                 | American Fork                                                        |
| 1 <sup>st</sup> Place                                                                                                                                                       | Alta                                                                                                            | 5 <sup>th</sup> Place                                                                                                                                                                                                                                                                                                              | Juan Diego                                                                                                                                                              | 5 <sup>th</sup> Place                                                                                                                                                                                                                                                                                 | Murray                                                               |
| 2 <sup>nd</sup> Place                                                                                                                                                       | Skyline                                                                                                         | 6 <sup>th</sup> Place                                                                                                                                                                                                                                                                                                              | Parowan                                                                                                                                                                 | 6 <sup>th</sup> Place                                                                                                                                                                                                                                                                                 | Timpview                                                             |
| 2 Trace                                                                                                                                                                     | Skyllife                                                                                                        | o Flace                                                                                                                                                                                                                                                                                                                            | raiowan                                                                                                                                                                 | o Place                                                                                                                                                                                                                                                                                               | Timpanogos                                                           |
| BOYS BASKE                                                                                                                                                                  | TRALI                                                                                                           | 3A                                                                                                                                                                                                                                                                                                                                 |                                                                                                                                                                         | 5A                                                                                                                                                                                                                                                                                                    |                                                                      |
| 1A                                                                                                                                                                          | TIDALL                                                                                                          | 1 <sup>st</sup> Place                                                                                                                                                                                                                                                                                                              | Cedar                                                                                                                                                                   | 1 <sup>st</sup> Place                                                                                                                                                                                                                                                                                 | Fremont                                                              |
| 1 <sup>st</sup> Place                                                                                                                                                       | Manilla                                                                                                         | 2 <sup>nd</sup> Place                                                                                                                                                                                                                                                                                                              | Judge                                                                                                                                                                   | 2 <sup>nd</sup> Place                                                                                                                                                                                                                                                                                 | Davis                                                                |
| 2 <sup>nd</sup> Place                                                                                                                                                       | Duchesne                                                                                                        | 3 <sup>rd</sup> Place                                                                                                                                                                                                                                                                                                              | Ogden                                                                                                                                                                   | 3 <sup>rd</sup> Place                                                                                                                                                                                                                                                                                 | Skyline                                                              |
| 2 Trace                                                                                                                                                                     | Ducheshe                                                                                                        | 4 <sup>th</sup> Place                                                                                                                                                                                                                                                                                                              | Lehi                                                                                                                                                                    | 4 <sup>th</sup> Place                                                                                                                                                                                                                                                                                 |                                                                      |
| 2A                                                                                                                                                                          |                                                                                                                 | 5 <sup>th</sup> Place                                                                                                                                                                                                                                                                                                              | Park City                                                                                                                                                               | 5 <sup>th</sup> Place                                                                                                                                                                                                                                                                                 | Bingham<br>Jordan                                                    |
| 1 <sup>st</sup> Place                                                                                                                                                       | Parowan                                                                                                         | 6 <sup>th</sup> Place                                                                                                                                                                                                                                                                                                              | Pine View                                                                                                                                                               | 6 <sup>th</sup> Place                                                                                                                                                                                                                                                                                 | West Jordan                                                          |
| 2 <sup>nd</sup> Place                                                                                                                                                       | Manti                                                                                                           | o racc                                                                                                                                                                                                                                                                                                                             | Tille View                                                                                                                                                              | 0 Trace                                                                                                                                                                                                                                                                                               | west Jordan                                                          |
|                                                                                                                                                                             |                                                                                                                 |                                                                                                                                                                                                                                                                                                                                    |                                                                                                                                                                         |                                                                                                                                                                                                                                                                                                       |                                                                      |
| 2 Flace                                                                                                                                                                     | Manu                                                                                                            | 44                                                                                                                                                                                                                                                                                                                                 |                                                                                                                                                                         | ROVS DIVINO                                                                                                                                                                                                                                                                                           |                                                                      |
|                                                                                                                                                                             | Manu                                                                                                            | 4A                                                                                                                                                                                                                                                                                                                                 | Mountain View                                                                                                                                                           | BOYS DIVING                                                                                                                                                                                                                                                                                           | ł                                                                    |
| 3A                                                                                                                                                                          |                                                                                                                 | 1 <sup>st</sup> Place                                                                                                                                                                                                                                                                                                              | Mountain View                                                                                                                                                           | 1st Place                                                                                                                                                                                                                                                                                             | }                                                                    |
| 3A<br>1 <sup>st</sup> Place                                                                                                                                                 | Wasatch                                                                                                         | 1 <sup>st</sup> Place<br>2 <sup>nd</sup> Place                                                                                                                                                                                                                                                                                     | Provo                                                                                                                                                                   | 1 <sup>st</sup> Place<br>2 <sup>nd</sup> Place                                                                                                                                                                                                                                                        | ş.                                                                   |
| 3A                                                                                                                                                                          | Wasatch                                                                                                         | 1 <sup>st</sup> Place<br>2 <sup>nd</sup> Place<br>3 <sup>rd</sup> Place                                                                                                                                                                                                                                                            | Provo<br>Orem                                                                                                                                                           | 1 <sup>st</sup> Place<br>2 <sup>nd</sup> Place<br>3 <sup>rd</sup> Place                                                                                                                                                                                                                               |                                                                      |
| 3A<br>1 <sup>st</sup> Place<br>2 <sup>nd</sup> Place                                                                                                                        | Wasatch                                                                                                         | 1 <sup>st</sup> Place<br>2 <sup>nd</sup> Place<br>3 <sup>rd</sup> Place<br>4 <sup>th</sup> Place                                                                                                                                                                                                                                   | Provo<br>Orem<br>American Fork                                                                                                                                          | 1 <sup>st</sup> Place<br>2 <sup>nd</sup> Place<br>3 <sup>rd</sup> Place<br>4 <sup>th</sup> Place                                                                                                                                                                                                      |                                                                      |
| 3A 1st Place 2nd Place                                                                                                                                                      | Wasatch<br>Lehi                                                                                                 | 1 <sup>st</sup> Place<br>2 <sup>nd</sup> Place<br>3 <sup>rd</sup> Place<br>4 <sup>th</sup> Place<br>5 <sup>th</sup> Place                                                                                                                                                                                                          | Provo Orem American Fork Timpview                                                                                                                                       | 1 <sup>st</sup> Place<br>2 <sup>nd</sup> Place<br>3 <sup>rd</sup> Place                                                                                                                                                                                                                               |                                                                      |
| 3A 1st Place 2nd Place 4A 1st Place                                                                                                                                         | Wasatch<br>Lehi<br>Provo                                                                                        | 1 <sup>st</sup> Place<br>2 <sup>nd</sup> Place<br>3 <sup>rd</sup> Place<br>4 <sup>th</sup> Place                                                                                                                                                                                                                                   | Provo<br>Orem<br>American Fork                                                                                                                                          | 1st Place 2nd Place 3rd Place 4th Place 5th Place                                                                                                                                                                                                                                                     |                                                                      |
| 3A 1st Place 2nd Place                                                                                                                                                      | Wasatch<br>Lehi                                                                                                 | 1 <sup>st</sup> Place<br>2 <sup>nd</sup> Place<br>3 <sup>rd</sup> Place<br>4 <sup>th</sup> Place<br>5 <sup>th</sup> Place<br>6 <sup>th</sup> Place                                                                                                                                                                                 | Provo Orem American Fork Timpview                                                                                                                                       | 1st Place 2nd Place 3rd Place 4th Place 5th Place                                                                                                                                                                                                                                                     |                                                                      |
| 3A 1st Place 2nd Place 4A 1st Place 2nd Place                                                                                                                               | Wasatch<br>Lehi<br>Provo                                                                                        | 1st Place 2nd Place 3rd Place 4th Place 5th Place 6th Place                                                                                                                                                                                                                                                                        | Provo Orem American Fork Timpview Lone Peak                                                                                                                             | 1st Place 2nd Place 3rd Place 4th Place 5th Place GIRLS DIVING                                                                                                                                                                                                                                        |                                                                      |
| 3A 1st Place 2nd Place 4A 1st Place 2nd Place 5A                                                                                                                            | Wasatch<br>Lehi<br>Provo<br>Payson                                                                              | 1 <sup>st</sup> Place 2 <sup>nd</sup> Place 3 <sup>rd</sup> Place 4 <sup>th</sup> Place 5 <sup>th</sup> Place 6 <sup>th</sup> Place                                                                                                                                                                                                | Provo Orem American Fork Timpview Lone Peak Bingham                                                                                                                     | 1st Place 2nd Place 3rd Place 4th Place 5th Place GIRLS DIVING                                                                                                                                                                                                                                        |                                                                      |
| 3A 1st Place 2nd Place  4A 1st Place 2nd Place  5A 1st Place                                                                                                                | Wasatch<br>Lehi<br>Provo<br>Payson<br>Hunter                                                                    | 1 <sup>st</sup> Place 2 <sup>nd</sup> Place 3 <sup>rd</sup> Place 4 <sup>th</sup> Place 5 <sup>th</sup> Place 6 <sup>th</sup> Place 5 <b>A</b> 1 <sup>st</sup> Place 2 <sup>nd</sup> Place                                                                                                                                         | Provo Orem American Fork Timpview Lone Peak  Bingham Brighton                                                                                                           | 1st Place 2nd Place 3rd Place 4th Place 5th Place GIRLS DIVING 1st Place 2nd Place 3rd Place                                                                                                                                                                                                          |                                                                      |
| 3A 1st Place 2nd Place 4A 1st Place 2nd Place 5A                                                                                                                            | Wasatch<br>Lehi<br>Provo<br>Payson                                                                              | 1 <sup>st</sup> Place 2 <sup>nd</sup> Place 3 <sup>rd</sup> Place 4 <sup>th</sup> Place 5 <sup>th</sup> Place 6 <sup>th</sup> Place 5 <sup>th</sup> Place 3 <sup>rd</sup> Place 3 <sup>rd</sup> Place                                                                                                                              | Provo Orem American Fork Timpview Lone Peak  Bingham Brighton Jordan                                                                                                    | 1st Place 2nd Place 3rd Place 4th Place 5th Place GIRLS DIVING 1st Place 2nd Place 3rd Place 4th Place                                                                                                                                                                                                |                                                                      |
| 3A 1st Place 2nd Place  4A 1st Place 2nd Place  5A 1st Place 2nd Place                                                                                                      | Wasatch<br>Lehi<br>Provo<br>Payson<br>Hunter<br>Cottonwood                                                      | 1st Place 2nd Place 3rd Place 4th Place 5th Place 6th Place 5A 1st Place 2nd Place 2nd Place 4th Place                                                                                                                                                                                                                             | Provo Orem American Fork Timpview Lone Peak  Bingham Brighton Jordan Davis                                                                                              | 1st Place 2nd Place 3rd Place 4th Place 5th Place GIRLS DIVING 1st Place 2nd Place 3rd Place 4th Place 5th Place                                                                                                                                                                                      |                                                                      |
| 3A 1st Place 2nd Place  4A 1st Place 2nd Place  5A 1st Place 2nd Place  GIRLS BASK                                                                                          | Wasatch<br>Lehi<br>Provo<br>Payson<br>Hunter<br>Cottonwood                                                      | 1st Place 2nd Place 3rd Place 4th Place 5th Place 6th Place 2nd Place 3rd Place 4th Place 5th Place 5th Place 5th Place 5th Place 2nd Place 3rd Place 4th Place 5th Place 5th Place                                                                                                                                                | Provo Orem American Fork Timpview Lone Peak  Bingham Brighton Jordan Davis Weber                                                                                        | 1st Place 2nd Place 3rd Place 4th Place 5th Place GIRLS DIVING 1st Place 2nd Place 3rd Place 4th Place                                                                                                                                                                                                |                                                                      |
| 3A 1st Place 2nd Place  4A 1st Place 2nd Place  5A 1st Place 2nd Place  GIRLS BASK 1A                                                                                       | Wasatch Lehi  Provo Payson  Hunter Cottonwood                                                                   | 1st Place 2nd Place 3rd Place 4th Place 5th Place 6th Place 5A 1st Place 2nd Place 2nd Place 4th Place                                                                                                                                                                                                                             | Provo Orem American Fork Timpview Lone Peak  Bingham Brighton Jordan Davis                                                                                              | 1st Place 2nd Place 3rd Place 4th Place 5th Place GIRLS DIVING 1st Place 2nd Place 3rd Place 4th Place 5th Place 6th Place                                                                                                                                                                            | G                                                                    |
| 3A 1st Place 2nd Place  4A 1st Place 2nd Place  5A 1st Place 2nd Place  GIRLS BASK 1A 1st Place                                                                             | Wasatch Lehi  Provo Payson  Hunter Cottonwood  ETBALL  Wayne                                                    | 1st Place 2nd Place 3rd Place 4th Place 5th Place 6th Place  5A 1st Place 2nd Place 2nd Place 3rd Place 4th Place 5th Place 6th Place 6th Place                                                                                                                                                                                    | Provo Orem American Fork Timpview Lone Peak  Bingham Brighton Jordan Davis Weber Fremont                                                                                | 1st Place 2nd Place 3rd Place 4th Place 5th Place GIRLS DIVING 1st Place 2nd Place 3rd Place 4th Place 5th Place 6th Place 6th Place                                                                                                                                                                  | G                                                                    |
| 3A 1st Place 2nd Place  4A 1st Place 2nd Place  5A 1st Place 2nd Place  GIRLS BASK 1A                                                                                       | Wasatch Lehi  Provo Payson  Hunter Cottonwood                                                                   | 1st Place 2nd Place 3rd Place 4th Place 5th Place 6th Place  5A 1st Place 2nd Place 3rd Place 4th Place 3rd Place 4th Place 5th Place 4th Place 5th Place 5th Place 6th Place                                                                                                                                                      | Provo Orem American Fork Timpview Lone Peak  Bingham Brighton Jordan Davis Weber                                                                                        | 1st Place 2nd Place 3rd Place 4th Place 5th Place GIRLS DIVING 1st Place 2nd Place 3rd Place 4th Place 5th Place 6th Place DRILL TEAM 1A                                                                                                                                                              | G                                                                    |
| 3A 1st Place 2nd Place  4A 1st Place 2nd Place  5A 1st Place 2nd Place  GIRLS BASK 1A 1st Place 2nd Place                                                                   | Wasatch Lehi  Provo Payson  Hunter Cottonwood  ETBALL  Wayne                                                    | 1st Place 2nd Place 3rd Place 4th Place 5th Place 6th Place  5A 1st Place 2nd Place 3rd Place 4th Place 6th Place Grid Place 4th Place 5th Place 4th Place 5th Place 6th Place 6th Place                                                                                                                                           | Provo Orem American Fork Timpview Lone Peak  Bingham Brighton Jordan Davis Weber Fremont                                                                                | 1st Place 2nd Place 3rd Place 4th Place 5th Place GIRLS DIVING 1st Place 2nd Place 3rd Place 4th Place 5th Place 4th Place 5th Place 5th Place 6th Place DRILL TEAM 1A 1st Place                                                                                                                      | G<br>Duchesne                                                        |
| 3A 1st Place 2nd Place  4A 1st Place 2nd Place  5A 1st Place 2nd Place  GIRLS BASK 1A 1st Place                                                                             | Wasatch Lehi  Provo Payson  Hunter Cottonwood  ETBALL  Wayne Panguitch                                          | 1st Place 2nd Place 3rd Place 4th Place 5th Place 6th Place 5A 1st Place 2nd Place 2nd Place 4th Place 6th Place 5th Place 5rd Place 4rd Place 5th Place 5th Place 5th Place 6th Place 6th Place                                                                                                                                   | Provo Orem American Fork Timpview Lone Peak  Bingham Brighton Jordan Davis Weber Fremont  SS COUNTRY  St. Joseph                                                        | 1st Place 2nd Place 3rd Place 3rd Place 4th Place 5th Place GIRLS DIVING 1st Place 2nd Place 3rd Place 4th Place 5th Place 6th Place 6th Place DRILL TEAM 1A 1st Place 2nd Place                                                                                                                      | Duchesne<br>Panguitch                                                |
| 3A 1st Place 2nd Place  4A 1st Place 2nd Place  5A 1st Place 2nd Place  GIRLS BASK 1A 1st Place 2nd Place  2nd Place 2nd Place                                              | Wasatch Lehi  Provo Payson  Hunter Cottonwood  ETBALL  Wayne Panguitch  Beaver                                  | 1st Place 2nd Place 3rd Place 4th Place 5th Place 6th Place 5A 1st Place 2nd Place 3rd Place 4th Place 5th Place 6th Place 5rd Place 4th Place 5th Place 5th Place 5th Place 6th Place 6th Place 6th Place                                                                                                                         | Provo Orem American Fork Timpview Lone Peak  Bingham Brighton Jordan Davis Weber Fremont  SS COUNTRY  St. Joseph Wayne                                                  | 1st Place 2nd Place 3rd Place 4th Place 5th Place  GIRLS DIVING 1st Place 2nd Place 3rd Place 4th Place 5th Place 6th Place 6th Place DRILL TEAM 1A 1st Place 2nd Place 3rd Place                                                                                                                     | Duchesne<br>Panguitch<br>Rich                                        |
| 3A 1st Place 2nd Place  4A 1st Place 2nd Place  5A 1st Place 2nd Place  GIRLS BASK 1A 1st Place 2nd Place                                                                   | Wasatch Lehi  Provo Payson  Hunter Cottonwood  ETBALL  Wayne Panguitch                                          | 1st Place 2nd Place 3rd Place 4th Place 5th Place 6th Place 5A 1st Place 2nd Place 3rd Place 4th Place 5th Place 6th Place 3rd Place 4th Place 5th Place 5th Place 4th Place 5th Place 6th Place 6th Place 6th Place 6th Place 3rd Place 3rd Place 2nd Place 3rd Place                                                             | Provo Orem American Fork Timpview Lone Peak  Bingham Brighton Jordan Davis Weber Fremont  SS COUNTRY  St. Joseph Wayne Valley                                           | 1st Place 2nd Place 3rd Place 4th Place 5th Place  GIRLS DIVING 1st Place 2nd Place 3rd Place 4th Place 5th Place 6th Place 6th Place DRILL TEAM 1A 1st Place 2nd Place 2nd Place 4th Place 4th Place 4th Place 4th Place                                                                             | Duchesne<br>Panguitch<br>Rich<br>Altamont                            |
| 3A 1st Place 2nd Place  4A 1st Place 2nd Place  5A 1st Place 2nd Place  GIRLS BASK 1A 1st Place 2nd Place  2nd Place  2nd Place 2nd Place                                   | Wasatch Lehi  Provo Payson  Hunter Cottonwood  ETBALL  Wayne Panguitch  Beaver                                  | 1st Place 2nd Place 3rd Place 4th Place 5th Place 6th Place 5A 1st Place 2nd Place 3rd Place 4th Place 5th Place 6th Place 3rd Place 4th Place 5th Place 5th Place 5th Place 6th Place 6th Place 6th Place 6th Place 4th Place 4th Place 2nd Place 2nd Place 2nd Place 4th Place 4th Place                                         | Provo Orem American Fork Timpview Lone Peak  Bingham Brighton Jordan Davis Weber Fremont  SS COUNTRY  St. Joseph Wayne Valley Waterford                                 | 1st Place 2nd Place 3rd Place 3rd Place 4th Place 5th Place  GIRLS DIVING 1st Place 2nd Place 3rd Place 4th Place 5th Place 6th Place DRILL TEAM 1st Place 2nd Place 2nd Place 2nd Place 5th Place                                        | Duchesne Panguitch Rich Altamont Bryce Valley                        |
| 3A 1st Place 2nd Place  4A 1st Place 2nd Place  5A 1st Place 2nd Place  GIRLS BASK 1A 1st Place 2nd Place  2A 1st Place 2nd Place  3A                                       | Wasatch Lehi  Provo Payson  Hunter Cottonwood  ETBALL  Wayne Panguitch  Beaver Enterprise                       | 1st Place 2nd Place 3rd Place 4th Place 5th Place 6th Place 5A 1st Place 2nd Place 3rd Place 4th Place 5th Place 6th Place 3rd Place 4th Place 5th Place 6th Place 5th Place 6th Place 6th Place 5th Place 6th Place 5th Place 2nd Place 2nd Place 2nd Place 3rd Place 5th Place 5th Place 5th Place 5th Place                     | Provo Orem American Fork Timpview Lone Peak  Bingham Brighton Jordan Davis Weber Fremont  SS COUNTRY  St. Joseph Wayne Valley Waterford West Desert                     | 1st Place 2nd Place 3rd Place 4th Place 5th Place  GIRLS DIVING 1st Place 2nd Place 3rd Place 4th Place 5th Place 6th Place 6th Place DRILL TEAM 1A 1st Place 2nd Place 2nd Place 4th Place 4th Place 4th Place 4th Place                                                                             | Duchesne<br>Panguitch<br>Rich<br>Altamont                            |
| 3A 1st Place 2nd Place  4A 1st Place 2nd Place  5A 1st Place 2nd Place  GIRLS BASK 1A 1st Place 2nd Place  2nd Place  3A 1st Place 2nd Place                                | Wasatch Lehi  Provo Payson  Hunter Cottonwood  ETBALL  Wayne Panguitch  Beaver Enterprise  Morgan               | 1st Place 2nd Place 3rd Place 4th Place 5th Place 6th Place 5A 1st Place 2nd Place 3rd Place 4th Place 5th Place 6th Place 3rd Place 4th Place 5th Place 5th Place 5th Place 6th Place 6th Place 6th Place 6th Place 4th Place 4th Place 2nd Place 2nd Place 2nd Place 4th Place 4th Place                                         | Provo Orem American Fork Timpview Lone Peak  Bingham Brighton Jordan Davis Weber Fremont  SS COUNTRY  St. Joseph Wayne Valley Waterford                                 | 1st Place 2nd Place 3rd Place 4th Place 5th Place  GIRLS DIVING 1st Place 2nd Place 3rd Place 4th Place 5th Place 6th Place  DRILL TEAM 1A 1st Place 2nd Place 3rd Place 5th Place 6th Place 6th Place 6th Place 6th Place 6th Place                                                                  | Duchesne Panguitch Rich Altamont Bryce Valley                        |
| 3A 1st Place 2nd Place  4A 1st Place 2nd Place  5A 1st Place 2nd Place  GIRLS BASK 1A 1st Place 2nd Place  2A 1st Place 2nd Place  3A                                       | Wasatch Lehi  Provo Payson  Hunter Cottonwood  ETBALL  Wayne Panguitch  Beaver Enterprise                       | 1st Place 2nd Place 3rd Place 4th Place 5th Place 6th Place  5A 1st Place 2nd Place 3rd Place 4th Place 5th Place 6th Place 3rd Place 4th Place 5th Place 6th Place 6th Place 5th Place 2nd Place 3rd Place 2nd Place 3rd Place 5th Place 6th Place 6th Place 6th Place                                                            | Provo Orem American Fork Timpview Lone Peak  Bingham Brighton Jordan Davis Weber Fremont  SS COUNTRY  St. Joseph Wayne Valley Waterford West Desert                     | 1st Place 2nd Place 3rd Place 4th Place 5th Place  GIRLS DIVING 1st Place 2nd Place 3rd Place 4th Place 5th Place 6th Place DRILL TEAM 1A 1st Place 2nd Place 3rd Place 2nd Place 6th Place 2nd Place 5th Place 2nd Place 3rd Place 4th Place 5th Place 4th Place 5th Place                           | Duchesne<br>Panguitch<br>Rich<br>Altamont<br>Bryce Valley<br>Milford |
| 3A  1st Place 2nd Place  4A  1st Place 2nd Place  5A  1st Place 2nd Place  GIRLS BASK  1A  1st Place 2nd Place  2nd Place  3A  1st Place 2nd Place  3A  1st Place 2nd Place | Wasatch Lehi  Provo Payson  Hunter Cottonwood  ETBALL  Wayne Panguitch  Beaver Enterprise  Morgan               | 1st Place 2nd Place 3rd Place 4th Place 5th Place 6th Place 5A 1st Place 2nd Place 3rd Place 4th Place 5th Place 6th Place 3rd Place 4th Place 5th Place 6th Place 6th Place 5th Place 2nd Place 2nd Place 3rd Place 3rd Place 5th Place 6th Place 5th Place           | Provo Orem American Fork Timpview Lone Peak  Bingham Brighton Jordan Davis Weber Fremont  SS COUNTRY  St. Joseph Wayne Valley Waterford West Desert Duchesne            | 1st Place 2nd Place 3rd Place 4th Place 5th Place  GIRLS DIVING 1st Place 2nd Place 3rd Place 4th Place 5th Place 6th Place 2nd Place 6th Place 2nd Place 6th Place 2nd Place 2nd Place 6th Place 2nd Place 3rd Place 2nd Place 3rd Place 4th Place 5th Place 4th Place 5th Place 6th Place 6th Place | Duchesne Panguitch Rich Altamont Bryce Valley Milford  Manti         |
| 3A  1st Place 2nd Place  4A  1st Place 2nd Place  5A  1st Place 2nd Place  GIRLS BASK  1A  1st Place 2nd Place  2nd Place  3A  1st Place 2nd Place  3A  1st Place 2nd Place | Wasatch Lehi  Provo Payson  Hunter Cottonwood  ETBALL  Wayne Panguitch  Beaver Enterprise  Morgan North Sanpete | 1st Place 2nd Place 3rd Place 4th Place 5th Place 6th Place 5A 1st Place 2nd Place 3rd Place 4th Place 5th Place 6th Place 3rd Place 4th Place 5th Place 6th Place 6th Place 5th Place 2nd Place 2nd Place 2nd Place 3rd Place 3rd Place 4th Place 5th Place 5th Place 4th Place 5th Place 5th Place 5th Place 5th Place 5th Place | Provo Orem American Fork Timpview Lone Peak  Bingham Brighton Jordan Davis Weber Fremont  SS COUNTRY  St. Joseph Wayne Valley Waterford West Desert Duchesne  Richfield | 1st Place 2nd Place 3rd Place 4th Place 5th Place  GIRLS DIVING 1st Place 2nd Place 3rd Place 4th Place 5th Place 6th Place 0nd Place 2nd Place 5th Place 6th Place 2nd Place 2nd Place 2nd Place 3rd Place 3rd Place 4th Place 5th Place 4th Place 5th Place 2nd Place 5th Place 2nd Place 5th Place | Duchesne Panguitch Rich Altamont Bryce Valley Milford  Manti Millard |
| 3A  1st Place 2nd Place  4A  1st Place 2nd Place  5A  1st Place 2nd Place  GIRLS BASK  1A  1st Place 2nd Place  2nd Place  3A  1st Place 2nd Place  3A  1st Place 2nd Place | Wasatch Lehi  Provo Payson  Hunter Cottonwood  ETBALL  Wayne Panguitch  Beaver Enterprise  Morgan               | 1st Place 2nd Place 3rd Place 4th Place 5th Place 6th Place 5A 1st Place 2nd Place 3rd Place 4th Place 5th Place 6th Place 3rd Place 4th Place 5th Place 6th Place 6th Place 5th Place 2nd Place 2nd Place 3rd Place 3rd Place 5th Place 6th Place 5th Place           | Provo Orem American Fork Timpview Lone Peak  Bingham Brighton Jordan Davis Weber Fremont  SS COUNTRY  St. Joseph Wayne Valley Waterford West Desert Duchesne            | 1st Place 2nd Place 3rd Place 4th Place 5th Place  GIRLS DIVING 1st Place 2nd Place 3rd Place 4th Place 5th Place 6th Place 2nd Place 6th Place 2nd Place 6th Place 2nd Place 2nd Place 6th Place 2nd Place 3rd Place 2nd Place 3rd Place 4th Place 5th Place 4th Place 5th Place 6th Place 6th Place | Duchesne Panguitch Rich Altamont Bryce Valley Milford  Manti         |