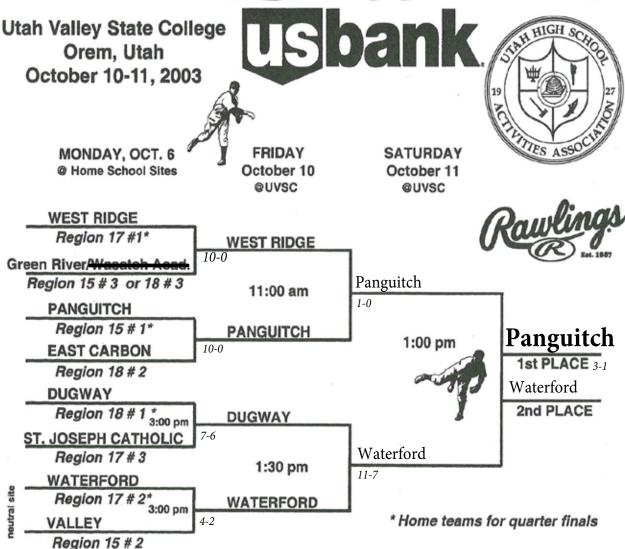

## 2003-2004 UHSAA RESULTS

| DACEDALI                                                                                                                                                                    |                                                                                                                 |                                                                                                                                                                                                                                                                                                                                    |                                                                                                                                                                         |                                                                                                                                                                                                                                                                                                       |                                                                      |
|-----------------------------------------------------------------------------------------------------------------------------------------------------------------------------|-----------------------------------------------------------------------------------------------------------------|------------------------------------------------------------------------------------------------------------------------------------------------------------------------------------------------------------------------------------------------------------------------------------------------------------------------------------|-------------------------------------------------------------------------------------------------------------------------------------------------------------------------|-------------------------------------------------------------------------------------------------------------------------------------------------------------------------------------------------------------------------------------------------------------------------------------------------------|----------------------------------------------------------------------|
| BASEBALL<br>1A                                                                                                                                                              |                                                                                                                 | <b>5A</b><br>1 <sup>st</sup> Place                                                                                                                                                                                                                                                                                                 | D.: -1.4                                                                                                                                                                | Girls Cross Co                                                                                                                                                                                                                                                                                        | untry (cont.)                                                        |
| 1 <sup>st</sup> Place                                                                                                                                                       | Danavitah                                                                                                       | 2 <sup>nd</sup> Place                                                                                                                                                                                                                                                                                                              | Brighton                                                                                                                                                                | 4 <sup>th</sup> Place                                                                                                                                                                                                                                                                                 | North Sevier                                                         |
| 2 <sup>nd</sup> Place                                                                                                                                                       | Panguitch<br>Waterford                                                                                          | 2" Place                                                                                                                                                                                                                                                                                                                           | Layton                                                                                                                                                                  | 5 <sup>th</sup> Place<br>6 <sup>th</sup> Place                                                                                                                                                                                                                                                        | Grand County                                                         |
| 2 Flace                                                                                                                                                                     | wateriord                                                                                                       | POVE CROS                                                                                                                                                                                                                                                                                                                          | S COUNTRY                                                                                                                                                               | 6" Place                                                                                                                                                                                                                                                                                              | Parowan                                                              |
| 2A                                                                                                                                                                          |                                                                                                                 | 1A                                                                                                                                                                                                                                                                                                                                 | SCOUNTRY                                                                                                                                                                | 2.4                                                                                                                                                                                                                                                                                                   |                                                                      |
| 1 <sup>st</sup> Place                                                                                                                                                       | Juan Diego                                                                                                      | 1 <sup>st</sup> Place                                                                                                                                                                                                                                                                                                              | St. Ionauk                                                                                                                                                              | 3A                                                                                                                                                                                                                                                                                                    | D 1 C'                                                               |
| 2 <sup>nd</sup> Place                                                                                                                                                       | Parowan                                                                                                         | 2 <sup>nd</sup> Place                                                                                                                                                                                                                                                                                                              | St. Joseph                                                                                                                                                              | 1 <sup>st</sup> Place                                                                                                                                                                                                                                                                                 | Park City                                                            |
| 2 Flace                                                                                                                                                                     | raiowaii                                                                                                        | 3 <sup>rd</sup> Place                                                                                                                                                                                                                                                                                                              | Piute                                                                                                                                                                   | 2 <sup>nd</sup> Place                                                                                                                                                                                                                                                                                 | Cedar                                                                |
| 3A                                                                                                                                                                          |                                                                                                                 | 4 <sup>th</sup> Place                                                                                                                                                                                                                                                                                                              | Bryce Valley                                                                                                                                                            | 3 <sup>rd</sup> Place                                                                                                                                                                                                                                                                                 | Ogden                                                                |
| 1 <sup>st</sup> Place                                                                                                                                                       | Bear River                                                                                                      | 5 <sup>th</sup> Place                                                                                                                                                                                                                                                                                                              | Escalante                                                                                                                                                               | 4 <sup>th</sup> Place                                                                                                                                                                                                                                                                                 | Judge Memorial                                                       |
| 2 <sup>nd</sup> Place                                                                                                                                                       | Cedar City                                                                                                      | 6 <sup>th</sup> Place                                                                                                                                                                                                                                                                                                              | Layton Christian Duchesne                                                                                                                                               | 5 <sup>th</sup> Place                                                                                                                                                                                                                                                                                 | Ben Lomond                                                           |
| 2 Flace                                                                                                                                                                     | Cedar City                                                                                                      | o Place                                                                                                                                                                                                                                                                                                                            | Duchesne                                                                                                                                                                | 6th Place                                                                                                                                                                                                                                                                                             | Uintah                                                               |
| 4A                                                                                                                                                                          |                                                                                                                 | 2A                                                                                                                                                                                                                                                                                                                                 |                                                                                                                                                                         | 4.4                                                                                                                                                                                                                                                                                                   |                                                                      |
| 1 <sup>st</sup> Place                                                                                                                                                       | Timpanogos                                                                                                      | 1 <sup>st</sup> Place                                                                                                                                                                                                                                                                                                              | North Summit                                                                                                                                                            | <b>4A</b><br>1 <sup>st</sup> Place                                                                                                                                                                                                                                                                    | M                                                                    |
| 2 <sup>nd</sup> Place                                                                                                                                                       | Murray                                                                                                          | 2 <sup>nd</sup> Place                                                                                                                                                                                                                                                                                                              | Richfield                                                                                                                                                               | 2 <sup>nd</sup> Place                                                                                                                                                                                                                                                                                 | Mountain View                                                        |
| 2 Trace                                                                                                                                                                     | iviuitay                                                                                                        | 3 <sup>rd</sup> Place                                                                                                                                                                                                                                                                                                              | North Sevier                                                                                                                                                            | 3 <sup>rd</sup> Place                                                                                                                                                                                                                                                                                 | Orem                                                                 |
| 5A                                                                                                                                                                          |                                                                                                                 | 4 <sup>th</sup> Place                                                                                                                                                                                                                                                                                                              | Rowland Hall                                                                                                                                                            | 4 <sup>th</sup> Place                                                                                                                                                                                                                                                                                 | American Fork                                                        |
| 1 <sup>st</sup> Place                                                                                                                                                       | Alta                                                                                                            | 5 <sup>th</sup> Place                                                                                                                                                                                                                                                                                                              | Juan Diego                                                                                                                                                              | 5 <sup>th</sup> Place                                                                                                                                                                                                                                                                                 | Murray                                                               |
| 2 <sup>nd</sup> Place                                                                                                                                                       | Skyline                                                                                                         | 6 <sup>th</sup> Place                                                                                                                                                                                                                                                                                                              | Parowan                                                                                                                                                                 | 6 <sup>th</sup> Place                                                                                                                                                                                                                                                                                 | Timpview                                                             |
| 2 Trace                                                                                                                                                                     | Skyllife                                                                                                        | o Flace                                                                                                                                                                                                                                                                                                                            | raiowan                                                                                                                                                                 | o Place                                                                                                                                                                                                                                                                                               | Timpanogos                                                           |
| BOYS BASKE                                                                                                                                                                  | TRALI                                                                                                           | 3A                                                                                                                                                                                                                                                                                                                                 |                                                                                                                                                                         | 5A                                                                                                                                                                                                                                                                                                    |                                                                      |
| 1A                                                                                                                                                                          | TIDALL                                                                                                          | 1 <sup>st</sup> Place                                                                                                                                                                                                                                                                                                              | Cedar                                                                                                                                                                   | 1 <sup>st</sup> Place                                                                                                                                                                                                                                                                                 | Fremont                                                              |
| 1 <sup>st</sup> Place                                                                                                                                                       | Manilla                                                                                                         | 2 <sup>nd</sup> Place                                                                                                                                                                                                                                                                                                              | Judge                                                                                                                                                                   | 2 <sup>nd</sup> Place                                                                                                                                                                                                                                                                                 | Davis                                                                |
| 2 <sup>nd</sup> Place                                                                                                                                                       | Duchesne                                                                                                        | 3 <sup>rd</sup> Place                                                                                                                                                                                                                                                                                                              | Ogden                                                                                                                                                                   | 3 <sup>rd</sup> Place                                                                                                                                                                                                                                                                                 | Skyline                                                              |
| 2 Trace                                                                                                                                                                     | Ducheshe                                                                                                        | 4 <sup>th</sup> Place                                                                                                                                                                                                                                                                                                              | Lehi                                                                                                                                                                    | 4 <sup>th</sup> Place                                                                                                                                                                                                                                                                                 |                                                                      |
| 2A                                                                                                                                                                          |                                                                                                                 | 5 <sup>th</sup> Place                                                                                                                                                                                                                                                                                                              | Park City                                                                                                                                                               | 5 <sup>th</sup> Place                                                                                                                                                                                                                                                                                 | Bingham<br>Jordan                                                    |
| 1 <sup>st</sup> Place                                                                                                                                                       | Parowan                                                                                                         | 6 <sup>th</sup> Place                                                                                                                                                                                                                                                                                                              | Pine View                                                                                                                                                               | 6 <sup>th</sup> Place                                                                                                                                                                                                                                                                                 | West Jordan                                                          |
| 2 <sup>nd</sup> Place                                                                                                                                                       | Manti                                                                                                           | o racc                                                                                                                                                                                                                                                                                                                             | Tille View                                                                                                                                                              | 0 Trace                                                                                                                                                                                                                                                                                               | west Jordan                                                          |
|                                                                                                                                                                             |                                                                                                                 |                                                                                                                                                                                                                                                                                                                                    |                                                                                                                                                                         |                                                                                                                                                                                                                                                                                                       |                                                                      |
| 2 Flace                                                                                                                                                                     | Manu                                                                                                            | 44                                                                                                                                                                                                                                                                                                                                 |                                                                                                                                                                         | ROVS DIVINO                                                                                                                                                                                                                                                                                           |                                                                      |
|                                                                                                                                                                             | Manu                                                                                                            | 4A                                                                                                                                                                                                                                                                                                                                 | Mountain View                                                                                                                                                           | BOYS DIVING                                                                                                                                                                                                                                                                                           | ł                                                                    |
| 3A                                                                                                                                                                          |                                                                                                                 | 1 <sup>st</sup> Place                                                                                                                                                                                                                                                                                                              | Mountain View                                                                                                                                                           | 1st Place                                                                                                                                                                                                                                                                                             | }                                                                    |
| 3A<br>1 <sup>st</sup> Place                                                                                                                                                 | Wasatch                                                                                                         | 1 <sup>st</sup> Place<br>2 <sup>nd</sup> Place                                                                                                                                                                                                                                                                                     | Provo                                                                                                                                                                   | 1 <sup>st</sup> Place<br>2 <sup>nd</sup> Place                                                                                                                                                                                                                                                        | ş.                                                                   |
| 3A                                                                                                                                                                          | Wasatch                                                                                                         | 1 <sup>st</sup> Place<br>2 <sup>nd</sup> Place<br>3 <sup>rd</sup> Place                                                                                                                                                                                                                                                            | Provo<br>Orem                                                                                                                                                           | 1 <sup>st</sup> Place<br>2 <sup>nd</sup> Place<br>3 <sup>rd</sup> Place                                                                                                                                                                                                                               |                                                                      |
| 3A<br>1 <sup>st</sup> Place<br>2 <sup>nd</sup> Place                                                                                                                        | Wasatch                                                                                                         | 1 <sup>st</sup> Place<br>2 <sup>nd</sup> Place<br>3 <sup>rd</sup> Place<br>4 <sup>th</sup> Place                                                                                                                                                                                                                                   | Provo<br>Orem<br>American Fork                                                                                                                                          | 1 <sup>st</sup> Place<br>2 <sup>nd</sup> Place<br>3 <sup>rd</sup> Place<br>4 <sup>th</sup> Place                                                                                                                                                                                                      |                                                                      |
| 3A 1st Place 2nd Place                                                                                                                                                      | Wasatch<br>Lehi                                                                                                 | 1 <sup>st</sup> Place<br>2 <sup>nd</sup> Place<br>3 <sup>rd</sup> Place<br>4 <sup>th</sup> Place<br>5 <sup>th</sup> Place                                                                                                                                                                                                          | Provo Orem American Fork Timpview                                                                                                                                       | 1 <sup>st</sup> Place<br>2 <sup>nd</sup> Place<br>3 <sup>rd</sup> Place                                                                                                                                                                                                                               |                                                                      |
| 3A 1st Place 2nd Place 4A 1st Place                                                                                                                                         | Wasatch<br>Lehi<br>Provo                                                                                        | 1 <sup>st</sup> Place<br>2 <sup>nd</sup> Place<br>3 <sup>rd</sup> Place<br>4 <sup>th</sup> Place                                                                                                                                                                                                                                   | Provo<br>Orem<br>American Fork                                                                                                                                          | 1st Place 2nd Place 3rd Place 4th Place 5th Place                                                                                                                                                                                                                                                     |                                                                      |
| 3A 1st Place 2nd Place                                                                                                                                                      | Wasatch<br>Lehi                                                                                                 | 1 <sup>st</sup> Place<br>2 <sup>nd</sup> Place<br>3 <sup>rd</sup> Place<br>4 <sup>th</sup> Place<br>5 <sup>th</sup> Place<br>6 <sup>th</sup> Place                                                                                                                                                                                 | Provo Orem American Fork Timpview                                                                                                                                       | 1st Place 2nd Place 3rd Place 4th Place 5th Place                                                                                                                                                                                                                                                     |                                                                      |
| 3A 1st Place 2nd Place 4A 1st Place 2nd Place                                                                                                                               | Wasatch<br>Lehi<br>Provo                                                                                        | 1st Place 2nd Place 3rd Place 4th Place 5th Place 6th Place                                                                                                                                                                                                                                                                        | Provo Orem American Fork Timpview Lone Peak                                                                                                                             | 1st Place 2nd Place 3rd Place 4th Place 5th Place GIRLS DIVING                                                                                                                                                                                                                                        |                                                                      |
| 3A 1st Place 2nd Place 4A 1st Place 2nd Place 5A                                                                                                                            | Wasatch<br>Lehi<br>Provo<br>Payson                                                                              | 1 <sup>st</sup> Place 2 <sup>nd</sup> Place 3 <sup>rd</sup> Place 4 <sup>th</sup> Place 5 <sup>th</sup> Place 6 <sup>th</sup> Place                                                                                                                                                                                                | Provo Orem American Fork Timpview Lone Peak Bingham                                                                                                                     | 1st Place 2nd Place 3rd Place 4th Place 5th Place GIRLS DIVING                                                                                                                                                                                                                                        |                                                                      |
| 3A 1st Place 2nd Place  4A 1st Place 2nd Place  5A 1st Place                                                                                                                | Wasatch<br>Lehi<br>Provo<br>Payson<br>Hunter                                                                    | 1 <sup>st</sup> Place 2 <sup>nd</sup> Place 3 <sup>rd</sup> Place 4 <sup>th</sup> Place 5 <sup>th</sup> Place 6 <sup>th</sup> Place 5 <b>A</b> 1 <sup>st</sup> Place 2 <sup>nd</sup> Place                                                                                                                                         | Provo Orem American Fork Timpview Lone Peak  Bingham Brighton                                                                                                           | 1st Place 2nd Place 3rd Place 4th Place 5th Place GIRLS DIVING 1st Place 2nd Place 3rd Place                                                                                                                                                                                                          |                                                                      |
| 3A 1st Place 2nd Place 4A 1st Place 2nd Place 5A                                                                                                                            | Wasatch<br>Lehi<br>Provo<br>Payson                                                                              | 1 <sup>st</sup> Place 2 <sup>nd</sup> Place 3 <sup>rd</sup> Place 4 <sup>th</sup> Place 5 <sup>th</sup> Place 6 <sup>th</sup> Place 5 <sup>th</sup> Place 3 <sup>rd</sup> Place 3 <sup>rd</sup> Place                                                                                                                              | Provo Orem American Fork Timpview Lone Peak  Bingham Brighton Jordan                                                                                                    | 1st Place 2nd Place 3rd Place 4th Place 5th Place GIRLS DIVING 1st Place 2nd Place 3rd Place 4th Place                                                                                                                                                                                                |                                                                      |
| 3A 1st Place 2nd Place  4A 1st Place 2nd Place  5A 1st Place 2nd Place                                                                                                      | Wasatch<br>Lehi<br>Provo<br>Payson<br>Hunter<br>Cottonwood                                                      | 1st Place 2nd Place 3rd Place 4th Place 5th Place 6th Place 5A 1st Place 2nd Place 2nd Place 4th Place                                                                                                                                                                                                                             | Provo Orem American Fork Timpview Lone Peak  Bingham Brighton Jordan Davis                                                                                              | 1st Place 2nd Place 3rd Place 4th Place 5th Place GIRLS DIVING 1st Place 2nd Place 3rd Place 4th Place 5th Place                                                                                                                                                                                      |                                                                      |
| 3A 1st Place 2nd Place  4A 1st Place 2nd Place  5A 1st Place 2nd Place  GIRLS BASK                                                                                          | Wasatch<br>Lehi<br>Provo<br>Payson<br>Hunter<br>Cottonwood                                                      | 1st Place 2nd Place 3rd Place 4th Place 5th Place 6th Place 2nd Place 3rd Place 4th Place 5th Place 5th Place 5th Place 5th Place 2nd Place 3rd Place 4th Place 5th Place 5th Place                                                                                                                                                | Provo Orem American Fork Timpview Lone Peak  Bingham Brighton Jordan Davis Weber                                                                                        | 1st Place 2nd Place 3rd Place 4th Place 5th Place GIRLS DIVING 1st Place 2nd Place 3rd Place 4th Place                                                                                                                                                                                                |                                                                      |
| 3A 1st Place 2nd Place  4A 1st Place 2nd Place  5A 1st Place 2nd Place  GIRLS BASK 1A                                                                                       | Wasatch Lehi  Provo Payson  Hunter Cottonwood                                                                   | 1st Place 2nd Place 3rd Place 4th Place 5th Place 6th Place 5A 1st Place 2nd Place 2nd Place 4th Place                                                                                                                                                                                                                             | Provo Orem American Fork Timpview Lone Peak  Bingham Brighton Jordan Davis                                                                                              | 1st Place 2nd Place 3rd Place 4th Place 5th Place GIRLS DIVING 1st Place 2nd Place 3rd Place 4th Place 5th Place 6th Place                                                                                                                                                                            | G                                                                    |
| 3A 1st Place 2nd Place  4A 1st Place 2nd Place  5A 1st Place 2nd Place  GIRLS BASK 1A 1st Place                                                                             | Wasatch Lehi  Provo Payson  Hunter Cottonwood  ETBALL  Wayne                                                    | 1st Place 2nd Place 3rd Place 4th Place 5th Place 6th Place  5A 1st Place 2nd Place 2nd Place 3rd Place 4th Place 5th Place 6th Place 6th Place                                                                                                                                                                                    | Provo Orem American Fork Timpview Lone Peak  Bingham Brighton Jordan Davis Weber Fremont                                                                                | 1st Place 2nd Place 3rd Place 4th Place 5th Place GIRLS DIVING 1st Place 2nd Place 3rd Place 4th Place 5th Place 6th Place 6th Place                                                                                                                                                                  | G                                                                    |
| 3A 1st Place 2nd Place  4A 1st Place 2nd Place  5A 1st Place 2nd Place  GIRLS BASK 1A                                                                                       | Wasatch Lehi  Provo Payson  Hunter Cottonwood                                                                   | 1st Place 2nd Place 3rd Place 4th Place 5th Place 6th Place  5A 1st Place 2nd Place 3rd Place 4th Place 3rd Place 4th Place 5th Place 4th Place 5th Place 5th Place 6th Place                                                                                                                                                      | Provo Orem American Fork Timpview Lone Peak  Bingham Brighton Jordan Davis Weber                                                                                        | 1st Place 2nd Place 3rd Place 4th Place 5th Place GIRLS DIVING 1st Place 2nd Place 3rd Place 4th Place 5th Place 6th Place DRILL TEAM 1A                                                                                                                                                              | G                                                                    |
| 3A 1st Place 2nd Place  4A 1st Place 2nd Place  5A 1st Place 2nd Place  GIRLS BASK 1A 1st Place 2nd Place                                                                   | Wasatch Lehi  Provo Payson  Hunter Cottonwood  ETBALL  Wayne                                                    | 1st Place 2nd Place 3rd Place 4th Place 5th Place 6th Place  5A 1st Place 2nd Place 3rd Place 4th Place 6th Place Grid Place 4th Place 5th Place 4th Place 5th Place 6th Place 6th Place                                                                                                                                           | Provo Orem American Fork Timpview Lone Peak  Bingham Brighton Jordan Davis Weber Fremont                                                                                | 1st Place 2nd Place 3rd Place 4th Place 5th Place GIRLS DIVING 1st Place 2nd Place 3rd Place 4th Place 5th Place 4th Place 5th Place 5th Place 6th Place DRILL TEAM 1A 1st Place                                                                                                                      | G<br>Duchesne                                                        |
| 3A 1st Place 2nd Place  4A 1st Place 2nd Place  5A 1st Place 2nd Place  GIRLS BASK 1A 1st Place                                                                             | Wasatch Lehi  Provo Payson  Hunter Cottonwood  ETBALL  Wayne Panguitch                                          | 1st Place 2nd Place 3rd Place 4th Place 5th Place 6th Place 5A 1st Place 2nd Place 2nd Place 4th Place 6th Place 5th Place 5rd Place 4rd Place 5th Place 5th Place 5th Place 6th Place 6th Place                                                                                                                                   | Provo Orem American Fork Timpview Lone Peak  Bingham Brighton Jordan Davis Weber Fremont  SS COUNTRY  St. Joseph                                                        | 1st Place 2nd Place 3rd Place 3rd Place 4th Place 5th Place GIRLS DIVING 1st Place 2nd Place 3rd Place 4th Place 5th Place 6th Place 6th Place DRILL TEAM 1A 1st Place 2nd Place                                                                                                                      | Duchesne<br>Panguitch                                                |
| 3A 1st Place 2nd Place  4A 1st Place 2nd Place  5A 1st Place 2nd Place  GIRLS BASK 1A 1st Place 2nd Place  2nd Place 2nd Place                                              | Wasatch Lehi  Provo Payson  Hunter Cottonwood  ETBALL  Wayne Panguitch  Beaver                                  | 1st Place 2nd Place 3rd Place 4th Place 5th Place 6th Place 5A 1st Place 2nd Place 3rd Place 4th Place 5th Place 6th Place 5rd Place 4th Place 5th Place 5th Place 5th Place 6th Place 6th Place 6th Place                                                                                                                         | Provo Orem American Fork Timpview Lone Peak  Bingham Brighton Jordan Davis Weber Fremont  SS COUNTRY  St. Joseph Wayne                                                  | 1st Place 2nd Place 3rd Place 4th Place 5th Place  GIRLS DIVING 1st Place 2nd Place 3rd Place 4th Place 5th Place 6th Place 6th Place DRILL TEAM 1A 1st Place 2nd Place 3rd Place                                                                                                                     | Duchesne<br>Panguitch<br>Rich                                        |
| 3A 1st Place 2nd Place  4A 1st Place 2nd Place  5A 1st Place 2nd Place  GIRLS BASK 1A 1st Place 2nd Place                                                                   | Wasatch Lehi  Provo Payson  Hunter Cottonwood  ETBALL  Wayne Panguitch                                          | 1st Place 2nd Place 3rd Place 4th Place 5th Place 6th Place 5A 1st Place 2nd Place 3rd Place 4th Place 5th Place 6th Place 3rd Place 4th Place 5th Place 5th Place 4th Place 5th Place 6th Place 6th Place 6th Place 6th Place 3rd Place 3rd Place 2nd Place 3rd Place                                                             | Provo Orem American Fork Timpview Lone Peak  Bingham Brighton Jordan Davis Weber Fremont  SS COUNTRY  St. Joseph Wayne Valley                                           | 1st Place 2nd Place 3rd Place 4th Place 5th Place  GIRLS DIVING 1st Place 2nd Place 3rd Place 4th Place 5th Place 6th Place 6th Place DRILL TEAM 1A 1st Place 2nd Place 2nd Place 4th Place 4th Place 4th Place 4th Place                                                                             | Duchesne<br>Panguitch<br>Rich<br>Altamont                            |
| 3A 1st Place 2nd Place  4A 1st Place 2nd Place  5A 1st Place 2nd Place  GIRLS BASK 1A 1st Place 2nd Place  2nd Place  2nd Place 2nd Place                                   | Wasatch Lehi  Provo Payson  Hunter Cottonwood  ETBALL  Wayne Panguitch  Beaver                                  | 1st Place 2nd Place 3rd Place 4th Place 5th Place 6th Place 5A 1st Place 2nd Place 3rd Place 4th Place 5th Place 6th Place 3rd Place 4th Place 5th Place 5th Place 5th Place 6th Place 6th Place 6th Place 6th Place 4th Place 4th Place 2nd Place 2nd Place 2nd Place 4th Place 4th Place                                         | Provo Orem American Fork Timpview Lone Peak  Bingham Brighton Jordan Davis Weber Fremont  SS COUNTRY  St. Joseph Wayne Valley Waterford                                 | 1st Place 2nd Place 3rd Place 3rd Place 4th Place 5th Place  GIRLS DIVING 1st Place 2nd Place 3rd Place 4th Place 5th Place 6th Place DRILL TEAM 1st Place 2nd Place 2nd Place 2nd Place 5th Place                                        | Duchesne Panguitch Rich Altamont Bryce Valley                        |
| 3A 1st Place 2nd Place  4A 1st Place 2nd Place  5A 1st Place 2nd Place  GIRLS BASK 1A 1st Place 2nd Place  2A 1st Place 2nd Place  3A                                       | Wasatch Lehi  Provo Payson  Hunter Cottonwood  ETBALL  Wayne Panguitch  Beaver Enterprise                       | 1st Place 2nd Place 3rd Place 4th Place 5th Place 6th Place 5A 1st Place 2nd Place 3rd Place 4th Place 5th Place 6th Place 3rd Place 4th Place 5th Place 6th Place 5th Place 6th Place 6th Place 5th Place 6th Place 5th Place 2nd Place 2nd Place 2nd Place 3rd Place 5th Place 5th Place 5th Place 5th Place                     | Provo Orem American Fork Timpview Lone Peak  Bingham Brighton Jordan Davis Weber Fremont  SS COUNTRY  St. Joseph Wayne Valley Waterford West Desert                     | 1st Place 2nd Place 3rd Place 4th Place 5th Place  GIRLS DIVING 1st Place 2nd Place 3rd Place 4th Place 5th Place 6th Place 6th Place DRILL TEAM 1A 1st Place 2nd Place 2nd Place 4th Place 4th Place 4th Place 4th Place                                                                             | Duchesne<br>Panguitch<br>Rich<br>Altamont                            |
| 3A 1st Place 2nd Place  4A 1st Place 2nd Place  5A 1st Place 2nd Place  GIRLS BASK 1A 1st Place 2nd Place  2nd Place  3A 1st Place 2nd Place                                | Wasatch Lehi  Provo Payson  Hunter Cottonwood  ETBALL  Wayne Panguitch  Beaver Enterprise  Morgan               | 1st Place 2nd Place 3rd Place 4th Place 5th Place 6th Place 5A 1st Place 2nd Place 3rd Place 4th Place 5th Place 6th Place 3rd Place 4th Place 5th Place 5th Place 5th Place 6th Place 6th Place 6th Place 6th Place 4th Place 4th Place 2nd Place 2nd Place 2nd Place 4th Place 4th Place                                         | Provo Orem American Fork Timpview Lone Peak  Bingham Brighton Jordan Davis Weber Fremont  SS COUNTRY  St. Joseph Wayne Valley Waterford                                 | 1st Place 2nd Place 3rd Place 4th Place 5th Place  GIRLS DIVING 1st Place 2nd Place 3rd Place 4th Place 5th Place 6th Place  DRILL TEAM 1A 1st Place 2nd Place 3rd Place 5th Place 6th Place 6th Place 6th Place 6th Place 6th Place                                                                  | Duchesne Panguitch Rich Altamont Bryce Valley                        |
| 3A 1st Place 2nd Place  4A 1st Place 2nd Place  5A 1st Place 2nd Place  GIRLS BASK 1A 1st Place 2nd Place  2A 1st Place 2nd Place  3A                                       | Wasatch Lehi  Provo Payson  Hunter Cottonwood  ETBALL  Wayne Panguitch  Beaver Enterprise                       | 1st Place 2nd Place 3rd Place 4th Place 5th Place 6th Place  5A 1st Place 2nd Place 3rd Place 4th Place 5th Place 6th Place 3rd Place 4th Place 5th Place 6th Place 6th Place 5th Place 2nd Place 3rd Place 2nd Place 3rd Place 5th Place 6th Place 6th Place 6th Place                                                            | Provo Orem American Fork Timpview Lone Peak  Bingham Brighton Jordan Davis Weber Fremont  SS COUNTRY  St. Joseph Wayne Valley Waterford West Desert                     | 1st Place 2nd Place 3rd Place 4th Place 5th Place  GIRLS DIVING 1st Place 2nd Place 3rd Place 4th Place 5th Place 6th Place DRILL TEAM 1A 1st Place 2nd Place 3rd Place 2nd Place 6th Place 2nd Place 5th Place 2nd Place 3rd Place 4th Place 5th Place 4th Place 5th Place                           | Duchesne<br>Panguitch<br>Rich<br>Altamont<br>Bryce Valley<br>Milford |
| 3A  1st Place 2nd Place  4A  1st Place 2nd Place  5A  1st Place 2nd Place  GIRLS BASK  1A  1st Place 2nd Place  2nd Place  3A  1st Place 2nd Place  3A  1st Place 2nd Place | Wasatch Lehi  Provo Payson  Hunter Cottonwood  ETBALL  Wayne Panguitch  Beaver Enterprise  Morgan               | 1st Place 2nd Place 3rd Place 4th Place 5th Place 6th Place 5A 1st Place 2nd Place 3rd Place 4th Place 5th Place 6th Place 3rd Place 4th Place 5th Place 6th Place 6th Place 5th Place 2nd Place 2nd Place 3rd Place 3rd Place 5th Place 6th Place 5th Place           | Provo Orem American Fork Timpview Lone Peak  Bingham Brighton Jordan Davis Weber Fremont  SS COUNTRY  St. Joseph Wayne Valley Waterford West Desert Duchesne            | 1st Place 2nd Place 3rd Place 4th Place 5th Place  GIRLS DIVING 1st Place 2nd Place 3rd Place 4th Place 5th Place 6th Place 2nd Place 6th Place 2nd Place 6th Place 2nd Place 2nd Place 6th Place 2nd Place 3rd Place 2nd Place 3rd Place 4th Place 5th Place 4th Place 5th Place 6th Place 6th Place | Duchesne Panguitch Rich Altamont Bryce Valley Milford  Manti         |
| 3A  1st Place 2nd Place  4A  1st Place 2nd Place  5A  1st Place 2nd Place  GIRLS BASK  1A  1st Place 2nd Place  2nd Place  3A  1st Place 2nd Place  3A  1st Place 2nd Place | Wasatch Lehi  Provo Payson  Hunter Cottonwood  ETBALL  Wayne Panguitch  Beaver Enterprise  Morgan North Sanpete | 1st Place 2nd Place 3rd Place 4th Place 5th Place 6th Place 5A 1st Place 2nd Place 3rd Place 4th Place 5th Place 6th Place 3rd Place 4th Place 5th Place 6th Place 6th Place 5th Place 2nd Place 2nd Place 2nd Place 3rd Place 3rd Place 4th Place 5th Place 5th Place 4th Place 5th Place 5th Place 5th Place 5th Place 5th Place | Provo Orem American Fork Timpview Lone Peak  Bingham Brighton Jordan Davis Weber Fremont  SS COUNTRY  St. Joseph Wayne Valley Waterford West Desert Duchesne  Richfield | 1st Place 2nd Place 3rd Place 4th Place 5th Place  GIRLS DIVING 1st Place 2nd Place 3rd Place 4th Place 5th Place 6th Place 0nd Place 2nd Place 5th Place 6th Place 2nd Place 2nd Place 2nd Place 3rd Place 3rd Place 4th Place 5th Place 4th Place 5th Place 2nd Place 5th Place 2nd Place 5th Place | Duchesne Panguitch Rich Altamont Bryce Valley Milford  Manti Millard |
| 3A  1st Place 2nd Place  4A  1st Place 2nd Place  5A  1st Place 2nd Place  GIRLS BASK  1A  1st Place 2nd Place  2nd Place  3A  1st Place 2nd Place  3A  1st Place 2nd Place | Wasatch Lehi  Provo Payson  Hunter Cottonwood  ETBALL  Wayne Panguitch  Beaver Enterprise  Morgan               | 1st Place 2nd Place 3rd Place 4th Place 5th Place 6th Place 5A 1st Place 2nd Place 3rd Place 4th Place 5th Place 6th Place 3rd Place 4th Place 5th Place 6th Place 6th Place 5th Place 2nd Place 2nd Place 3rd Place 3rd Place 5th Place 6th Place 5th Place           | Provo Orem American Fork Timpview Lone Peak  Bingham Brighton Jordan Davis Weber Fremont  SS COUNTRY  St. Joseph Wayne Valley Waterford West Desert Duchesne            | 1st Place 2nd Place 3rd Place 4th Place 5th Place  GIRLS DIVING 1st Place 2nd Place 3rd Place 4th Place 5th Place 6th Place 2nd Place 6th Place 2nd Place 6th Place 2nd Place 2nd Place 6th Place 2nd Place 3rd Place 2nd Place 3rd Place 4th Place 5th Place 4th Place 5th Place 6th Place 6th Place | Duchesne Panguitch Rich Altamont Bryce Valley Milford  Manti         |