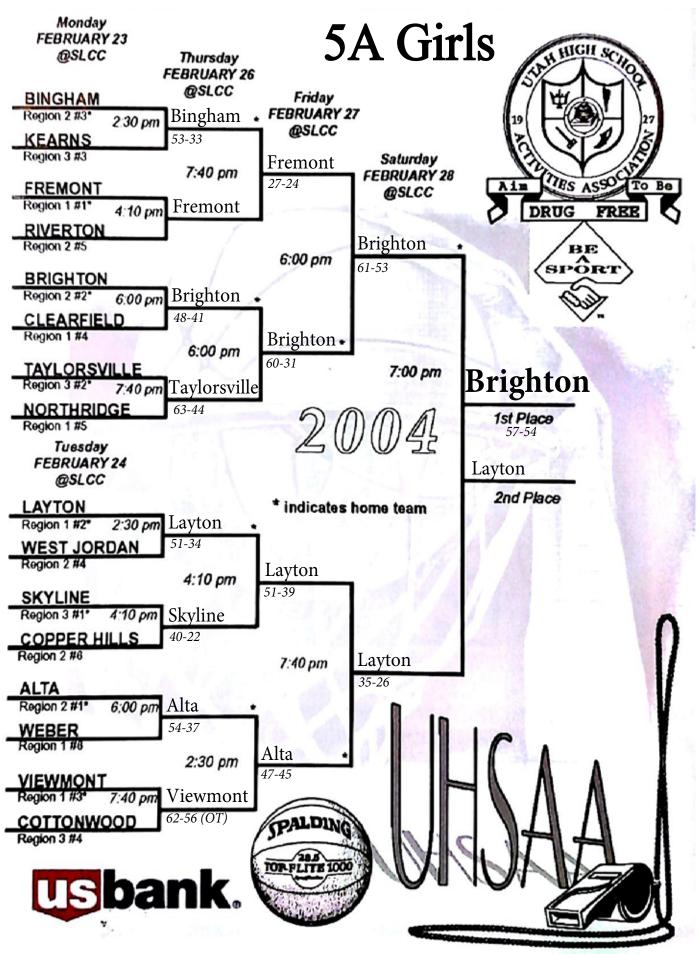

## 2003-2004 UHSAA RESULTS

| DACEDALI                                                                                                                                                                    |                                                                                                                 |                                                                                                                                                                                                                                                                                                                                    |                                                                                                                                                                         |                                                                                                                                                                                                                                                                                                       |                                                                      |
|-----------------------------------------------------------------------------------------------------------------------------------------------------------------------------|-----------------------------------------------------------------------------------------------------------------|------------------------------------------------------------------------------------------------------------------------------------------------------------------------------------------------------------------------------------------------------------------------------------------------------------------------------------|-------------------------------------------------------------------------------------------------------------------------------------------------------------------------|-------------------------------------------------------------------------------------------------------------------------------------------------------------------------------------------------------------------------------------------------------------------------------------------------------|----------------------------------------------------------------------|
| BASEBALL<br>1A                                                                                                                                                              |                                                                                                                 | <b>5A</b><br>1 <sup>st</sup> Place                                                                                                                                                                                                                                                                                                 | D.: -1.4                                                                                                                                                                | Girls Cross Co                                                                                                                                                                                                                                                                                        | untry (cont.)                                                        |
| 1 <sup>st</sup> Place                                                                                                                                                       | Danavitah                                                                                                       | 2 <sup>nd</sup> Place                                                                                                                                                                                                                                                                                                              | Brighton                                                                                                                                                                | 4 <sup>th</sup> Place                                                                                                                                                                                                                                                                                 | North Sevier                                                         |
| 2 <sup>nd</sup> Place                                                                                                                                                       | Panguitch<br>Waterford                                                                                          | 2" Place                                                                                                                                                                                                                                                                                                                           | Layton                                                                                                                                                                  | 5 <sup>th</sup> Place<br>6 <sup>th</sup> Place                                                                                                                                                                                                                                                        | Grand County                                                         |
| 2 Flace                                                                                                                                                                     | wateriord                                                                                                       | POVE CROS                                                                                                                                                                                                                                                                                                                          | S COUNTRY                                                                                                                                                               | 6" Place                                                                                                                                                                                                                                                                                              | Parowan                                                              |
| 2A                                                                                                                                                                          |                                                                                                                 | 1A                                                                                                                                                                                                                                                                                                                                 | SCOUNTRY                                                                                                                                                                | 2.4                                                                                                                                                                                                                                                                                                   |                                                                      |
| 1 <sup>st</sup> Place                                                                                                                                                       | Juan Diego                                                                                                      | 1 <sup>st</sup> Place                                                                                                                                                                                                                                                                                                              | St. Ionauk                                                                                                                                                              | 3A                                                                                                                                                                                                                                                                                                    | D 1 C'                                                               |
| 2 <sup>nd</sup> Place                                                                                                                                                       | Parowan                                                                                                         | 2 <sup>nd</sup> Place                                                                                                                                                                                                                                                                                                              | St. Joseph                                                                                                                                                              | 1 <sup>st</sup> Place                                                                                                                                                                                                                                                                                 | Park City                                                            |
| 2 Flace                                                                                                                                                                     | raiowaii                                                                                                        | 3 <sup>rd</sup> Place                                                                                                                                                                                                                                                                                                              | Piute                                                                                                                                                                   | 2 <sup>nd</sup> Place                                                                                                                                                                                                                                                                                 | Cedar                                                                |
| 3A                                                                                                                                                                          |                                                                                                                 | 4 <sup>th</sup> Place                                                                                                                                                                                                                                                                                                              | Bryce Valley                                                                                                                                                            | 3 <sup>rd</sup> Place                                                                                                                                                                                                                                                                                 | Ogden                                                                |
| 1 <sup>st</sup> Place                                                                                                                                                       | Bear River                                                                                                      | 5 <sup>th</sup> Place                                                                                                                                                                                                                                                                                                              | Escalante                                                                                                                                                               | 4 <sup>th</sup> Place                                                                                                                                                                                                                                                                                 | Judge Memorial                                                       |
| 2 <sup>nd</sup> Place                                                                                                                                                       | Cedar City                                                                                                      | 6 <sup>th</sup> Place                                                                                                                                                                                                                                                                                                              | Layton Christian Duchesne                                                                                                                                               | 5 <sup>th</sup> Place                                                                                                                                                                                                                                                                                 | Ben Lomond                                                           |
| 2 Flace                                                                                                                                                                     | Cedar City                                                                                                      | o Place                                                                                                                                                                                                                                                                                                                            | Duchesne                                                                                                                                                                | 6th Place                                                                                                                                                                                                                                                                                             | Uintah                                                               |
| 4A                                                                                                                                                                          |                                                                                                                 | 2A                                                                                                                                                                                                                                                                                                                                 |                                                                                                                                                                         | 4.4                                                                                                                                                                                                                                                                                                   |                                                                      |
| 1 <sup>st</sup> Place                                                                                                                                                       | Timpanogos                                                                                                      | 1 <sup>st</sup> Place                                                                                                                                                                                                                                                                                                              | North Summit                                                                                                                                                            | <b>4A</b><br>1 <sup>st</sup> Place                                                                                                                                                                                                                                                                    | M                                                                    |
| 2 <sup>nd</sup> Place                                                                                                                                                       | Murray                                                                                                          | 2 <sup>nd</sup> Place                                                                                                                                                                                                                                                                                                              | Richfield                                                                                                                                                               | 2 <sup>nd</sup> Place                                                                                                                                                                                                                                                                                 | Mountain View                                                        |
| 2 Trace                                                                                                                                                                     | iviuitay                                                                                                        | 3 <sup>rd</sup> Place                                                                                                                                                                                                                                                                                                              | North Sevier                                                                                                                                                            | 3 <sup>rd</sup> Place                                                                                                                                                                                                                                                                                 | Orem                                                                 |
| 5A                                                                                                                                                                          |                                                                                                                 | 4 <sup>th</sup> Place                                                                                                                                                                                                                                                                                                              | Rowland Hall                                                                                                                                                            | 4 <sup>th</sup> Place                                                                                                                                                                                                                                                                                 | American Fork                                                        |
| 1 <sup>st</sup> Place                                                                                                                                                       | Alta                                                                                                            | 5 <sup>th</sup> Place                                                                                                                                                                                                                                                                                                              | Juan Diego                                                                                                                                                              | 5 <sup>th</sup> Place                                                                                                                                                                                                                                                                                 | Murray                                                               |
| 2 <sup>nd</sup> Place                                                                                                                                                       | Skyline                                                                                                         | 6 <sup>th</sup> Place                                                                                                                                                                                                                                                                                                              | Parowan                                                                                                                                                                 | 6 <sup>th</sup> Place                                                                                                                                                                                                                                                                                 | Timpview                                                             |
| 2 Trace                                                                                                                                                                     | Skyllife                                                                                                        | o Flace                                                                                                                                                                                                                                                                                                                            | raiowan                                                                                                                                                                 | o Place                                                                                                                                                                                                                                                                                               | Timpanogos                                                           |
| BOYS BASKE                                                                                                                                                                  | TRALI                                                                                                           | 3A                                                                                                                                                                                                                                                                                                                                 |                                                                                                                                                                         | 5A                                                                                                                                                                                                                                                                                                    |                                                                      |
| 1A                                                                                                                                                                          | TIDALL                                                                                                          | 1 <sup>st</sup> Place                                                                                                                                                                                                                                                                                                              | Cedar                                                                                                                                                                   | 1 <sup>st</sup> Place                                                                                                                                                                                                                                                                                 | Fremont                                                              |
| 1 <sup>st</sup> Place                                                                                                                                                       | Manilla                                                                                                         | 2 <sup>nd</sup> Place                                                                                                                                                                                                                                                                                                              | Judge                                                                                                                                                                   | 2 <sup>nd</sup> Place                                                                                                                                                                                                                                                                                 | Davis                                                                |
| 2 <sup>nd</sup> Place                                                                                                                                                       | Duchesne                                                                                                        | 3 <sup>rd</sup> Place                                                                                                                                                                                                                                                                                                              | Ogden                                                                                                                                                                   | 3 <sup>rd</sup> Place                                                                                                                                                                                                                                                                                 | Skyline                                                              |
| 2 Trace                                                                                                                                                                     | Ducheshe                                                                                                        | 4 <sup>th</sup> Place                                                                                                                                                                                                                                                                                                              | Lehi                                                                                                                                                                    | 4 <sup>th</sup> Place                                                                                                                                                                                                                                                                                 |                                                                      |
| 2A                                                                                                                                                                          |                                                                                                                 | 5 <sup>th</sup> Place                                                                                                                                                                                                                                                                                                              | Park City                                                                                                                                                               | 5 <sup>th</sup> Place                                                                                                                                                                                                                                                                                 | Bingham<br>Jordan                                                    |
| 1 <sup>st</sup> Place                                                                                                                                                       | Parowan                                                                                                         | 6 <sup>th</sup> Place                                                                                                                                                                                                                                                                                                              | Pine View                                                                                                                                                               | 6 <sup>th</sup> Place                                                                                                                                                                                                                                                                                 | West Jordan                                                          |
| 2 <sup>nd</sup> Place                                                                                                                                                       | Manti                                                                                                           | o racc                                                                                                                                                                                                                                                                                                                             | Tille View                                                                                                                                                              | 0 Trace                                                                                                                                                                                                                                                                                               | west Jordan                                                          |
|                                                                                                                                                                             |                                                                                                                 |                                                                                                                                                                                                                                                                                                                                    |                                                                                                                                                                         |                                                                                                                                                                                                                                                                                                       |                                                                      |
| 2 Flace                                                                                                                                                                     | Manu                                                                                                            | 44                                                                                                                                                                                                                                                                                                                                 |                                                                                                                                                                         | ROVS DIVINO                                                                                                                                                                                                                                                                                           |                                                                      |
|                                                                                                                                                                             | Manu                                                                                                            | 4A                                                                                                                                                                                                                                                                                                                                 | Mountain View                                                                                                                                                           | BOYS DIVING                                                                                                                                                                                                                                                                                           | ł                                                                    |
| 3A                                                                                                                                                                          |                                                                                                                 | 1 <sup>st</sup> Place                                                                                                                                                                                                                                                                                                              | Mountain View                                                                                                                                                           | 1st Place                                                                                                                                                                                                                                                                                             | }                                                                    |
| 3A<br>1 <sup>st</sup> Place                                                                                                                                                 | Wasatch                                                                                                         | 1 <sup>st</sup> Place<br>2 <sup>nd</sup> Place                                                                                                                                                                                                                                                                                     | Provo                                                                                                                                                                   | 1 <sup>st</sup> Place<br>2 <sup>nd</sup> Place                                                                                                                                                                                                                                                        | ş.                                                                   |
| 3A                                                                                                                                                                          | Wasatch                                                                                                         | 1 <sup>st</sup> Place<br>2 <sup>nd</sup> Place<br>3 <sup>rd</sup> Place                                                                                                                                                                                                                                                            | Provo<br>Orem                                                                                                                                                           | 1 <sup>st</sup> Place<br>2 <sup>nd</sup> Place<br>3 <sup>rd</sup> Place                                                                                                                                                                                                                               |                                                                      |
| 3A<br>1 <sup>st</sup> Place<br>2 <sup>nd</sup> Place                                                                                                                        | Wasatch                                                                                                         | 1 <sup>st</sup> Place<br>2 <sup>nd</sup> Place<br>3 <sup>rd</sup> Place<br>4 <sup>th</sup> Place                                                                                                                                                                                                                                   | Provo<br>Orem<br>American Fork                                                                                                                                          | 1 <sup>st</sup> Place<br>2 <sup>nd</sup> Place<br>3 <sup>rd</sup> Place<br>4 <sup>th</sup> Place                                                                                                                                                                                                      |                                                                      |
| 3A 1st Place 2nd Place                                                                                                                                                      | Wasatch<br>Lehi                                                                                                 | 1 <sup>st</sup> Place<br>2 <sup>nd</sup> Place<br>3 <sup>rd</sup> Place<br>4 <sup>th</sup> Place<br>5 <sup>th</sup> Place                                                                                                                                                                                                          | Provo Orem American Fork Timpview                                                                                                                                       | 1 <sup>st</sup> Place<br>2 <sup>nd</sup> Place<br>3 <sup>rd</sup> Place                                                                                                                                                                                                                               |                                                                      |
| 3A 1st Place 2nd Place 4A 1st Place                                                                                                                                         | Wasatch<br>Lehi<br>Provo                                                                                        | 1 <sup>st</sup> Place<br>2 <sup>nd</sup> Place<br>3 <sup>rd</sup> Place<br>4 <sup>th</sup> Place                                                                                                                                                                                                                                   | Provo<br>Orem<br>American Fork                                                                                                                                          | 1st Place 2nd Place 3rd Place 4th Place 5th Place                                                                                                                                                                                                                                                     |                                                                      |
| 3A 1st Place 2nd Place                                                                                                                                                      | Wasatch<br>Lehi                                                                                                 | 1 <sup>st</sup> Place<br>2 <sup>nd</sup> Place<br>3 <sup>rd</sup> Place<br>4 <sup>th</sup> Place<br>5 <sup>th</sup> Place<br>6 <sup>th</sup> Place                                                                                                                                                                                 | Provo Orem American Fork Timpview                                                                                                                                       | 1st Place 2nd Place 3rd Place 4th Place 5th Place                                                                                                                                                                                                                                                     |                                                                      |
| 3A 1st Place 2nd Place 4A 1st Place 2nd Place                                                                                                                               | Wasatch<br>Lehi<br>Provo                                                                                        | 1st Place 2nd Place 3rd Place 4th Place 5th Place 6th Place                                                                                                                                                                                                                                                                        | Provo Orem American Fork Timpview Lone Peak                                                                                                                             | 1st Place 2nd Place 3rd Place 4th Place 5th Place GIRLS DIVING                                                                                                                                                                                                                                        |                                                                      |
| 3A 1st Place 2nd Place 4A 1st Place 2nd Place 5A                                                                                                                            | Wasatch<br>Lehi<br>Provo<br>Payson                                                                              | 1 <sup>st</sup> Place 2 <sup>nd</sup> Place 3 <sup>rd</sup> Place 4 <sup>th</sup> Place 5 <sup>th</sup> Place 6 <sup>th</sup> Place                                                                                                                                                                                                | Provo Orem American Fork Timpview Lone Peak Bingham                                                                                                                     | 1st Place 2nd Place 3rd Place 4th Place 5th Place GIRLS DIVING                                                                                                                                                                                                                                        |                                                                      |
| 3A 1st Place 2nd Place  4A 1st Place 2nd Place  5A 1st Place                                                                                                                | Wasatch<br>Lehi<br>Provo<br>Payson<br>Hunter                                                                    | 1 <sup>st</sup> Place 2 <sup>nd</sup> Place 3 <sup>rd</sup> Place 4 <sup>th</sup> Place 5 <sup>th</sup> Place 6 <sup>th</sup> Place 5 <b>A</b> 1 <sup>st</sup> Place 2 <sup>nd</sup> Place                                                                                                                                         | Provo Orem American Fork Timpview Lone Peak  Bingham Brighton                                                                                                           | 1st Place 2nd Place 3rd Place 4th Place 5th Place GIRLS DIVING 1st Place 2nd Place 3rd Place                                                                                                                                                                                                          |                                                                      |
| 3A 1st Place 2nd Place 4A 1st Place 2nd Place 5A                                                                                                                            | Wasatch<br>Lehi<br>Provo<br>Payson                                                                              | 1 <sup>st</sup> Place 2 <sup>nd</sup> Place 3 <sup>rd</sup> Place 4 <sup>th</sup> Place 5 <sup>th</sup> Place 6 <sup>th</sup> Place 5 <sup>th</sup> Place 3 <sup>rd</sup> Place 3 <sup>rd</sup> Place                                                                                                                              | Provo Orem American Fork Timpview Lone Peak  Bingham Brighton Jordan                                                                                                    | 1st Place 2nd Place 3rd Place 4th Place 5th Place GIRLS DIVING 1st Place 2nd Place 3rd Place 4th Place                                                                                                                                                                                                |                                                                      |
| 3A 1st Place 2nd Place  4A 1st Place 2nd Place  5A 1st Place 2nd Place                                                                                                      | Wasatch<br>Lehi<br>Provo<br>Payson<br>Hunter<br>Cottonwood                                                      | 1st Place 2nd Place 3rd Place 4th Place 5th Place 6th Place 5A 1st Place 2nd Place 2nd Place 4th Place                                                                                                                                                                                                                             | Provo Orem American Fork Timpview Lone Peak  Bingham Brighton Jordan Davis                                                                                              | 1st Place 2nd Place 3rd Place 4th Place 5th Place GIRLS DIVING 1st Place 2nd Place 3rd Place 4th Place 5th Place                                                                                                                                                                                      |                                                                      |
| 3A 1st Place 2nd Place  4A 1st Place 2nd Place  5A 1st Place 2nd Place  GIRLS BASK                                                                                          | Wasatch<br>Lehi<br>Provo<br>Payson<br>Hunter<br>Cottonwood                                                      | 1st Place 2nd Place 3rd Place 4th Place 5th Place 6th Place 2nd Place 3rd Place 4th Place 5th Place 5th Place 5th Place 5th Place 2nd Place 3rd Place 4th Place 5th Place 5th Place                                                                                                                                                | Provo Orem American Fork Timpview Lone Peak  Bingham Brighton Jordan Davis Weber                                                                                        | 1st Place 2nd Place 3rd Place 4th Place 5th Place GIRLS DIVING 1st Place 2nd Place 3rd Place 4th Place                                                                                                                                                                                                |                                                                      |
| 3A 1st Place 2nd Place  4A 1st Place 2nd Place  5A 1st Place 2nd Place  GIRLS BASK 1A                                                                                       | Wasatch Lehi  Provo Payson  Hunter Cottonwood                                                                   | 1st Place 2nd Place 3rd Place 4th Place 5th Place 6th Place 5A 1st Place 2nd Place 2nd Place 4th Place                                                                                                                                                                                                                             | Provo Orem American Fork Timpview Lone Peak  Bingham Brighton Jordan Davis                                                                                              | 1st Place 2nd Place 3rd Place 4th Place 5th Place GIRLS DIVING 1st Place 2nd Place 3rd Place 4th Place 5th Place 6th Place                                                                                                                                                                            | G                                                                    |
| 3A 1st Place 2nd Place  4A 1st Place 2nd Place  5A 1st Place 2nd Place  GIRLS BASK 1A 1st Place                                                                             | Wasatch Lehi  Provo Payson  Hunter Cottonwood  ETBALL  Wayne                                                    | 1st Place 2nd Place 3rd Place 4th Place 5th Place 6th Place  5A 1st Place 2nd Place 2nd Place 3rd Place 4th Place 5th Place 6th Place 6th Place                                                                                                                                                                                    | Provo Orem American Fork Timpview Lone Peak  Bingham Brighton Jordan Davis Weber Fremont                                                                                | 1st Place 2nd Place 3rd Place 4th Place 5th Place GIRLS DIVING 1st Place 2nd Place 3rd Place 4th Place 5th Place 6th Place 6th Place                                                                                                                                                                  | G                                                                    |
| 3A 1st Place 2nd Place  4A 1st Place 2nd Place  5A 1st Place 2nd Place  GIRLS BASK 1A                                                                                       | Wasatch Lehi  Provo Payson  Hunter Cottonwood                                                                   | 1st Place 2nd Place 3rd Place 4th Place 5th Place 6th Place  5A 1st Place 2nd Place 3rd Place 4th Place 3rd Place 4th Place 5th Place 4th Place 5th Place 5th Place 6th Place                                                                                                                                                      | Provo Orem American Fork Timpview Lone Peak  Bingham Brighton Jordan Davis Weber                                                                                        | 1st Place 2nd Place 3rd Place 4th Place 5th Place GIRLS DIVING 1st Place 2nd Place 3rd Place 4th Place 5th Place 6th Place DRILL TEAM 1A                                                                                                                                                              | G                                                                    |
| 3A 1st Place 2nd Place  4A 1st Place 2nd Place  5A 1st Place 2nd Place  GIRLS BASK 1A 1st Place 2nd Place                                                                   | Wasatch Lehi  Provo Payson  Hunter Cottonwood  ETBALL  Wayne                                                    | 1st Place 2nd Place 3rd Place 4th Place 5th Place 6th Place  5A 1st Place 2nd Place 3rd Place 4th Place 6th Place Grid Place 4th Place 5th Place 4th Place 5th Place 6th Place 6th Place                                                                                                                                           | Provo Orem American Fork Timpview Lone Peak  Bingham Brighton Jordan Davis Weber Fremont                                                                                | 1st Place 2nd Place 3rd Place 4th Place 5th Place GIRLS DIVING 1st Place 2nd Place 3rd Place 4th Place 5th Place 4th Place 5th Place 5th Place 6th Place DRILL TEAM 1A 1st Place                                                                                                                      | G<br>Duchesne                                                        |
| 3A 1st Place 2nd Place  4A 1st Place 2nd Place  5A 1st Place 2nd Place  GIRLS BASK 1A 1st Place                                                                             | Wasatch Lehi  Provo Payson  Hunter Cottonwood  ETBALL  Wayne Panguitch                                          | 1st Place 2nd Place 3rd Place 4th Place 5th Place 6th Place 5A 1st Place 2nd Place 2nd Place 4th Place 6th Place 5th Place 5rd Place 4rd Place 5th Place 5th Place 5th Place 6th Place 6th Place                                                                                                                                   | Provo Orem American Fork Timpview Lone Peak  Bingham Brighton Jordan Davis Weber Fremont  SS COUNTRY  St. Joseph                                                        | 1st Place 2nd Place 3rd Place 3rd Place 4th Place 5th Place GIRLS DIVING 1st Place 2nd Place 3rd Place 4th Place 5th Place 6th Place 6th Place DRILL TEAM 1A 1st Place 2nd Place                                                                                                                      | Duchesne<br>Panguitch                                                |
| 3A 1st Place 2nd Place  4A 1st Place 2nd Place  5A 1st Place 2nd Place  GIRLS BASK 1A 1st Place 2nd Place  2nd Place 2nd Place                                              | Wasatch Lehi  Provo Payson  Hunter Cottonwood  ETBALL  Wayne Panguitch  Beaver                                  | 1st Place 2nd Place 3rd Place 4th Place 5th Place 6th Place 5A 1st Place 2nd Place 3rd Place 4th Place 5th Place 6th Place 5rd Place 4th Place 5th Place 5th Place 5th Place 6th Place 6th Place 6th Place                                                                                                                         | Provo Orem American Fork Timpview Lone Peak  Bingham Brighton Jordan Davis Weber Fremont  SS COUNTRY  St. Joseph Wayne                                                  | 1st Place 2nd Place 3rd Place 4th Place 5th Place  GIRLS DIVING 1st Place 2nd Place 3rd Place 4th Place 5th Place 6th Place 6th Place DRILL TEAM 1A 1st Place 2nd Place 3rd Place                                                                                                                     | Duchesne<br>Panguitch<br>Rich                                        |
| 3A 1st Place 2nd Place  4A 1st Place 2nd Place  5A 1st Place 2nd Place  GIRLS BASK 1A 1st Place 2nd Place                                                                   | Wasatch Lehi  Provo Payson  Hunter Cottonwood  ETBALL  Wayne Panguitch                                          | 1st Place 2nd Place 3rd Place 4th Place 5th Place 6th Place 5A 1st Place 2nd Place 3rd Place 4th Place 5th Place 6th Place 3rd Place 4th Place 5th Place 5th Place 4th Place 5th Place 6th Place 6th Place 6th Place 6th Place 3rd Place 3rd Place 2nd Place 3rd Place                                                             | Provo Orem American Fork Timpview Lone Peak  Bingham Brighton Jordan Davis Weber Fremont  SS COUNTRY  St. Joseph Wayne Valley                                           | 1st Place 2nd Place 3rd Place 4th Place 5th Place  GIRLS DIVING 1st Place 2nd Place 3rd Place 4th Place 5th Place 6th Place 6th Place DRILL TEAM 1A 1st Place 2nd Place 2nd Place 4th Place 4th Place 4th Place 4th Place                                                                             | Duchesne<br>Panguitch<br>Rich<br>Altamont                            |
| 3A 1st Place 2nd Place  4A 1st Place 2nd Place  5A 1st Place 2nd Place  GIRLS BASK 1A 1st Place 2nd Place  2nd Place  2nd Place 2nd Place                                   | Wasatch Lehi  Provo Payson  Hunter Cottonwood  ETBALL  Wayne Panguitch  Beaver                                  | 1st Place 2nd Place 3rd Place 4th Place 5th Place 6th Place 5A 1st Place 2nd Place 3rd Place 4th Place 5th Place 6th Place 3rd Place 4th Place 5th Place 5th Place 5th Place 6th Place 6th Place 6th Place 6th Place 4th Place 4th Place 2nd Place 2nd Place 2nd Place 4th Place 4th Place                                         | Provo Orem American Fork Timpview Lone Peak  Bingham Brighton Jordan Davis Weber Fremont  SS COUNTRY  St. Joseph Wayne Valley Waterford                                 | 1st Place 2nd Place 3rd Place 3rd Place 4th Place 5th Place  GIRLS DIVING 1st Place 2nd Place 3rd Place 4th Place 5th Place 6th Place DRILL TEAM 1st Place 2nd Place 2nd Place 2nd Place 5th Place                                        | Duchesne Panguitch Rich Altamont Bryce Valley                        |
| 3A 1st Place 2nd Place  4A 1st Place 2nd Place  5A 1st Place 2nd Place  GIRLS BASK 1A 1st Place 2nd Place  2A 1st Place 2nd Place  3A                                       | Wasatch Lehi  Provo Payson  Hunter Cottonwood  ETBALL  Wayne Panguitch  Beaver Enterprise                       | 1st Place 2nd Place 3rd Place 4th Place 5th Place 6th Place 5A 1st Place 2nd Place 3rd Place 4th Place 5th Place 6th Place 3rd Place 4th Place 5th Place 6th Place 5th Place 6th Place 6th Place 5th Place 6th Place 5th Place 2nd Place 2nd Place 2nd Place 3rd Place 5th Place 5th Place 5th Place 5th Place                     | Provo Orem American Fork Timpview Lone Peak  Bingham Brighton Jordan Davis Weber Fremont  SS COUNTRY  St. Joseph Wayne Valley Waterford West Desert                     | 1st Place 2nd Place 3rd Place 4th Place 5th Place  GIRLS DIVING 1st Place 2nd Place 3rd Place 4th Place 5th Place 6th Place 6th Place DRILL TEAM 1A 1st Place 2nd Place 2nd Place 4th Place 4th Place 4th Place 4th Place                                                                             | Duchesne<br>Panguitch<br>Rich<br>Altamont                            |
| 3A 1st Place 2nd Place  4A 1st Place 2nd Place  5A 1st Place 2nd Place  GIRLS BASK 1A 1st Place 2nd Place  2nd Place  3A 1st Place 2nd Place                                | Wasatch Lehi  Provo Payson  Hunter Cottonwood  ETBALL  Wayne Panguitch  Beaver Enterprise  Morgan               | 1st Place 2nd Place 3rd Place 4th Place 5th Place 6th Place 5A 1st Place 2nd Place 3rd Place 4th Place 5th Place 6th Place 3rd Place 4th Place 5th Place 5th Place 5th Place 6th Place 6th Place 6th Place 6th Place 4th Place 4th Place 2nd Place 2nd Place 2nd Place 4th Place 4th Place                                         | Provo Orem American Fork Timpview Lone Peak  Bingham Brighton Jordan Davis Weber Fremont  SS COUNTRY  St. Joseph Wayne Valley Waterford                                 | 1st Place 2nd Place 3rd Place 4th Place 5th Place  GIRLS DIVING 1st Place 2nd Place 3rd Place 4th Place 5th Place 6th Place  DRILL TEAM 1A 1st Place 2nd Place 3rd Place 5th Place 6th Place 6th Place 6th Place 6th Place 6th Place                                                                  | Duchesne Panguitch Rich Altamont Bryce Valley                        |
| 3A 1st Place 2nd Place  4A 1st Place 2nd Place  5A 1st Place 2nd Place  GIRLS BASK 1A 1st Place 2nd Place  2A 1st Place 2nd Place  3A                                       | Wasatch Lehi  Provo Payson  Hunter Cottonwood  ETBALL  Wayne Panguitch  Beaver Enterprise                       | 1st Place 2nd Place 3rd Place 4th Place 5th Place 6th Place  5A 1st Place 2nd Place 3rd Place 4th Place 5th Place 6th Place 3rd Place 4th Place 5th Place 6th Place 6th Place 5th Place 2nd Place 3rd Place 2nd Place 3rd Place 5th Place 6th Place 6th Place 6th Place                                                            | Provo Orem American Fork Timpview Lone Peak  Bingham Brighton Jordan Davis Weber Fremont  SS COUNTRY  St. Joseph Wayne Valley Waterford West Desert                     | 1st Place 2nd Place 3rd Place 4th Place 5th Place  GIRLS DIVING 1st Place 2nd Place 3rd Place 4th Place 5th Place 6th Place DRILL TEAM 1A 1st Place 2nd Place 3rd Place 2nd Place 6th Place 2nd Place 5th Place 2nd Place 3rd Place 4th Place 5th Place 4th Place 5th Place                           | Duchesne<br>Panguitch<br>Rich<br>Altamont<br>Bryce Valley<br>Milford |
| 3A  1st Place 2nd Place  4A  1st Place 2nd Place  5A  1st Place 2nd Place  GIRLS BASK  1A  1st Place 2nd Place  2nd Place  3A  1st Place 2nd Place  3A  1st Place 2nd Place | Wasatch Lehi  Provo Payson  Hunter Cottonwood  ETBALL  Wayne Panguitch  Beaver Enterprise  Morgan               | 1st Place 2nd Place 3rd Place 4th Place 5th Place 6th Place 5A 1st Place 2nd Place 3rd Place 4th Place 5th Place 6th Place 3rd Place 4th Place 5th Place 6th Place 6th Place 5th Place 2nd Place 2nd Place 3rd Place 3rd Place 5th Place 6th Place 5th Place           | Provo Orem American Fork Timpview Lone Peak  Bingham Brighton Jordan Davis Weber Fremont  SS COUNTRY  St. Joseph Wayne Valley Waterford West Desert Duchesne            | 1st Place 2nd Place 3rd Place 4th Place 5th Place  GIRLS DIVING 1st Place 2nd Place 3rd Place 4th Place 5th Place 6th Place 2nd Place 6th Place 2nd Place 6th Place 2nd Place 2nd Place 6th Place 2nd Place 3rd Place 2nd Place 3rd Place 4th Place 5th Place 4th Place 5th Place 6th Place 6th Place | Duchesne Panguitch Rich Altamont Bryce Valley Milford  Manti         |
| 3A  1st Place 2nd Place  4A  1st Place 2nd Place  5A  1st Place 2nd Place  GIRLS BASK  1A  1st Place 2nd Place  2nd Place  3A  1st Place 2nd Place  3A  1st Place 2nd Place | Wasatch Lehi  Provo Payson  Hunter Cottonwood  ETBALL  Wayne Panguitch  Beaver Enterprise  Morgan North Sanpete | 1st Place 2nd Place 3rd Place 4th Place 5th Place 6th Place 5A 1st Place 2nd Place 3rd Place 4th Place 5th Place 6th Place 3rd Place 4th Place 5th Place 6th Place 6th Place 5th Place 2nd Place 2nd Place 2nd Place 3rd Place 3rd Place 4th Place 5th Place 5th Place 4th Place 5th Place 5th Place 5th Place 5th Place 5th Place | Provo Orem American Fork Timpview Lone Peak  Bingham Brighton Jordan Davis Weber Fremont  SS COUNTRY  St. Joseph Wayne Valley Waterford West Desert Duchesne  Richfield | 1st Place 2nd Place 3rd Place 4th Place 5th Place  GIRLS DIVING 1st Place 2nd Place 3rd Place 4th Place 5th Place 6th Place 0nd Place 2nd Place 5th Place 6th Place 2nd Place 2nd Place 2nd Place 3rd Place 3rd Place 4th Place 5th Place 4th Place 5th Place 2nd Place 5th Place 2nd Place 5th Place | Duchesne Panguitch Rich Altamont Bryce Valley Milford  Manti Millard |
| 3A  1st Place 2nd Place  4A  1st Place 2nd Place  5A  1st Place 2nd Place  GIRLS BASK  1A  1st Place 2nd Place  2nd Place  3A  1st Place 2nd Place  3A  1st Place 2nd Place | Wasatch Lehi  Provo Payson  Hunter Cottonwood  ETBALL  Wayne Panguitch  Beaver Enterprise  Morgan               | 1st Place 2nd Place 3rd Place 4th Place 5th Place 6th Place 5A 1st Place 2nd Place 3rd Place 4th Place 5th Place 6th Place 3rd Place 4th Place 5th Place 6th Place 6th Place 5th Place 2nd Place 2nd Place 3rd Place 3rd Place 5th Place 6th Place 5th Place           | Provo Orem American Fork Timpview Lone Peak  Bingham Brighton Jordan Davis Weber Fremont  SS COUNTRY  St. Joseph Wayne Valley Waterford West Desert Duchesne            | 1st Place 2nd Place 3rd Place 4th Place 5th Place  GIRLS DIVING 1st Place 2nd Place 3rd Place 4th Place 5th Place 6th Place 2nd Place 6th Place 2nd Place 6th Place 2nd Place 2nd Place 6th Place 2nd Place 3rd Place 2nd Place 3rd Place 4th Place 5th Place 4th Place 5th Place 6th Place 6th Place | Duchesne Panguitch Rich Altamont Bryce Valley Milford  Manti         |

| 5 <sup>th</sup> Place       | Richfield      | Golf (cont.)          |                | Softball (con               | t.)            |
|-----------------------------|----------------|-----------------------|----------------|-----------------------------|----------------|
| 6 <sup>th</sup> Place       | South Summit   | 4th Place             | Juan Diego     | 4A                          |                |
|                             |                | 5 <sup>th</sup> Place | Grand          | 1 <sup>st</sup> Place       | Bonneville     |
| 3A                          |                |                       |                | 2 <sup>nd</sup> Place       | Orem           |
| 1 <sup>st</sup> Place       | Uintah         | 3A                    |                |                             |                |
| 2 <sup>nd</sup> Place       | Snow Canyon    | 1 <sup>st</sup> Place | Dixie          | 5A                          |                |
| 3 <sup>rd</sup> Place       | Lehi           | 2 <sup>nd</sup> Place | Judge Memorial | 1 <sup>st</sup> Place       | Alta           |
| 4 <sup>th</sup> Place       | Ogden          | 3 <sup>rd</sup> Place | Union          | 2 <sup>nd</sup> Place       | Bingham        |
| 5 <sup>th</sup> Place       | Dixie          |                       | Pine View      |                             | O              |
| 6 <sup>th</sup> Place       | Pine View      | 5th Place             | Ogden          | BOYS SWIM                   | IMING          |
|                             |                |                       |                | 3A                          |                |
| 4A                          |                | 4A                    |                | 1st Place                   | Judge          |
| 1st Place                   | Box Elder      | 1 <sup>st</sup> Place | East           | 2 <sup>nd</sup> Place       | Ogden          |
| 2 <sup>nd</sup> Place       | Murray         | 2 <sup>nd</sup> Place | Sky View       | 3rd Place                   | Pineview       |
| 3 <sup>rd</sup> Place       | Lone Peak      | 3 <sup>rd</sup> Place | Box Elder      | 4th Place                   | Lehi           |
| 4th Place                   | Cyprus         | 4th Place             | Spanish Fork   | 5th Place                   | Park City      |
| 5 <sup>th</sup> Place       | Pleasant Grove |                       | Pleasant Grove | 6th Place                   | Rowland Hall   |
| 6th Place                   | Spanish Fork   |                       |                |                             |                |
|                             |                | 5A                    |                | 4A                          |                |
|                             |                | 1 <sup>st</sup> Place | Alta           | 1 <sup>st</sup> Place       | East           |
| 5A                          |                | 2 <sup>nd</sup> Place | Brighton       | 2 <sup>nd</sup> Place       | Logan          |
| 1 <sup>st</sup> Place       | Bingham        | 3 <sup>rd</sup> Place | Fremont        | 3 <sup>rd</sup> Place       | Murray         |
| 2 <sup>nd</sup> Place       | Hillcrest      | 4 <sup>th</sup> Place | Viewmont       | 4 <sup>th</sup> Place       | Lone Peak      |
| 3 <sup>rd</sup> Place       | Fremont        | 5 <sup>th</sup> Place | Bingham        | 5 <sup>th</sup> Place       | Mountain Crest |
| 4 <sup>th</sup> Place       | Brighton       | 5 Tidee               | Dingilain      | 6 <sup>th</sup> Place       | Highland       |
| 5 <sup>th</sup> Place       | Davis          | BOYS SOCC             | ER             | o Tiacc                     | mgmand         |
| 6 <sup>th</sup> Place       | Hunter         | 3A                    |                | 5A                          |                |
|                             |                | 1 <sup>st</sup> Place | Park City      | 1 <sup>st</sup> Place       | Skyline        |
| FOOTBALL                    |                | 2 <sup>nd</sup> Place | Morgan         | 2 <sup>nd</sup> Place       | Kearns         |
| 1A                          |                | - 1.000               | ···organi      | 3 <sup>rd</sup> Place       | Bingham        |
| 1 <sup>st</sup> Place       | Monticello     | 4A                    |                | 4 <sup>th</sup> Place       | Cottonwood     |
| 2 <sup>nd</sup> Place       | Enterprise     | 1 <sup>st</sup> Place | Sky View       | 5 <sup>th</sup> Place       | Taylorsville   |
| 2 Tidee                     | Bitterprise    | 2 <sup>nd</sup> Place | Springville    | 6 <sup>th</sup> Place       | Brighton       |
| 2A                          |                | Z Tidec               | Springvine     | 0 Trace                     | Drigition      |
| 1 <sup>st</sup> Place       | Manti          | 5A                    |                | GIRLS SWII                  | MMINC          |
| 2 <sup>nd</sup> Place       | Juan Diego     | 1 <sup>st</sup> Place | Weber          | 3A                          | VIIVIIIIG      |
| 2 Tidee                     | Juan Diego     | 2 <sup>nd</sup> Place | Brighton       | 1 <sup>st</sup> Place       | Judge          |
| 3A                          |                | Z TideC               | Drighton       | 2 <sup>nd</sup> Place       | Park City      |
| 1 <sup>st</sup> Place       | Bear River     | GIRLS SOCO            | TPD            | 3 <sup>rd</sup> Place       | Tooele         |
| 2 <sup>nd</sup> Place       | Grantsville    | 3A                    | J.L.K          | 4 <sup>th</sup> Place       | Snow Canyon    |
| 2 Tidee                     | Grantsvine     | 1 <sup>st</sup> Place | Judge Memorial | 5 <sup>th</sup> Place       | Lehi           |
| 4A                          |                | 2 <sup>nd</sup> Place | Ogden          | 6 <sup>th</sup> Place       | Bear River     |
| 1 <sup>st</sup> Place       | Bountiful      | Z TideC               | Ogucii         | 0 Trace                     | Deal Rivel     |
| 2 <sup>nd</sup> Place       | Logan          | 4A                    |                | 4A                          |                |
| Z Tracc                     | Logan          | 1 <sup>st</sup> Place | Bountiful      | 1 <sup>st</sup> Place       | American Fork  |
| 5A                          |                | 2 <sup>nd</sup> Place | East           | 2 <sup>nd</sup> Place       | Lone Peak      |
| 1 <sup>st</sup> Place       | Hunter         | Z Tiacc               | Lasi           | 3 <sup>rd</sup> Place       | Logan          |
| 2 <sup>nd</sup> Place       | Skyline        | 5A                    |                | 4 <sup>th</sup> Place       | Mountain Crest |
| Z Trace                     | Skyllife       | 1 <sup>st</sup> Place | Bingham        | 5 <sup>th</sup> Place       |                |
| GOLF                        |                | 2 <sup>nd</sup> Place |                | 6 <sup>th</sup> Place       | Springville    |
| GOLF<br>1A                  |                | 2 Flace               | Skyline        | o Place                     | Murray         |
| 1 <sup>st</sup> Place       |                | COETDALI              |                | <b>5</b> A                  |                |
| 2 <sup>nd</sup> Place       |                | SOFTBALL<br>2A        |                | 5A<br>1 <sup>st</sup> Place | Claulina       |
| 3 <sup>rd</sup> Place       |                | 2A<br>1st Place       | South Sevier   | 2 <sup>nd</sup> Place       | Skyline        |
| 4 <sup>th</sup> Place       |                | 2 <sup>nd</sup> Place |                | 3 <sup>rd</sup> Place       | Kearns         |
| 4 Flace                     |                | z riace               | Juan Diego     | 4 <sup>th</sup> Place       | Brighton       |
| 2A                          |                | 3A                    |                | 5 <sup>th</sup> Place       | Hunter         |
| 2A<br>1 <sup>st</sup> Place | Richfield      | 1 <sup>st</sup> Place | Tooele         |                             | Bingham        |
| 2 <sup>nd</sup> Place       | Beaver         | 2 <sup>nd</sup> Place | Bear River     | 6 <sup>th</sup> Place       | Davis          |
| 3 <sup>rd</sup> Place       | Rowland Hall   | 2 Flace               | Deal KIVEF     |                             |                |
| J Flace                     | NUWIAHU HAH    |                       |                |                             |                |