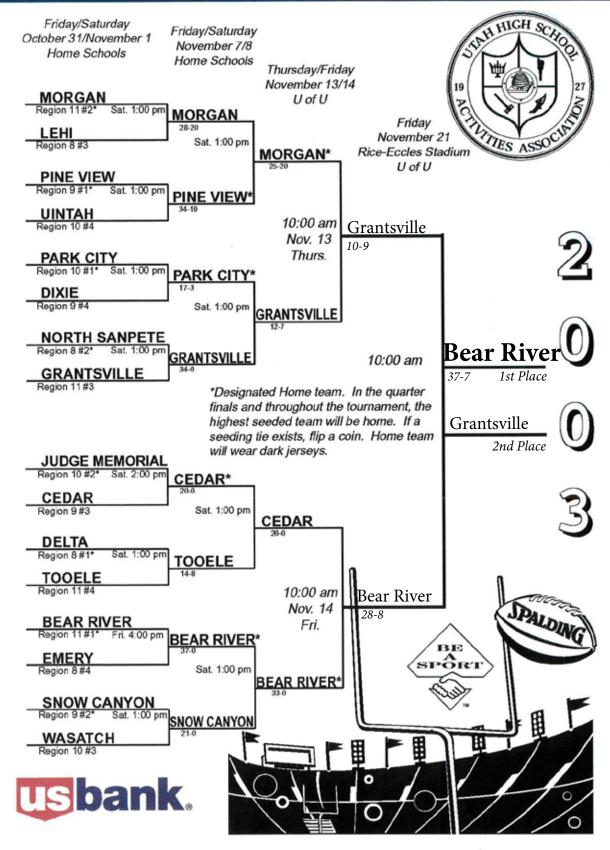

| 5 <sup>th</sup> Place       | Richfield      | Golf (cont.)          |                | Softball (con               | t.)            |
|-----------------------------|----------------|-----------------------|----------------|-----------------------------|----------------|
| 6 <sup>th</sup> Place       | South Summit   | 4th Place             | Juan Diego     | 4A                          |                |
|                             |                | 5 <sup>th</sup> Place | Grand          | 1 <sup>st</sup> Place       | Bonneville     |
| 3A                          |                |                       |                | 2 <sup>nd</sup> Place       | Orem           |
| 1 <sup>st</sup> Place       | Uintah         | 3A                    |                |                             |                |
| 2 <sup>nd</sup> Place       | Snow Canyon    | 1 <sup>st</sup> Place | Dixie          | 5A                          |                |
| 3 <sup>rd</sup> Place       | Lehi           | 2 <sup>nd</sup> Place | Judge Memorial | 1 <sup>st</sup> Place       | Alta           |
| 4 <sup>th</sup> Place       | Ogden          | 3 <sup>rd</sup> Place | Union          | 2 <sup>nd</sup> Place       | Bingham        |
| 5 <sup>th</sup> Place       | Dixie          |                       | Pine View      |                             | O              |
| 6 <sup>th</sup> Place       | Pine View      | 5th Place             | Ogden          | BOYS SWIM                   | IMING          |
|                             |                |                       |                | 3A                          |                |
| 4A                          |                | 4A                    |                | 1st Place                   | Judge          |
| 1st Place                   | Box Elder      | 1 <sup>st</sup> Place | East           | 2 <sup>nd</sup> Place       | Ogden          |
| 2 <sup>nd</sup> Place       | Murray         | 2 <sup>nd</sup> Place | Sky View       | 3rd Place                   | Pineview       |
| 3 <sup>rd</sup> Place       | Lone Peak      | 3 <sup>rd</sup> Place | Box Elder      | 4th Place                   | Lehi           |
| 4th Place                   | Cyprus         | 4th Place             | Spanish Fork   | 5th Place                   | Park City      |
| 5 <sup>th</sup> Place       | Pleasant Grove |                       | Pleasant Grove | 6th Place                   | Rowland Hall   |
| 6th Place                   | Spanish Fork   |                       |                |                             |                |
|                             |                | 5A                    |                | 4A                          |                |
|                             |                | 1 <sup>st</sup> Place | Alta           | 1 <sup>st</sup> Place       | East           |
| 5A                          |                | 2 <sup>nd</sup> Place | Brighton       | 2 <sup>nd</sup> Place       | Logan          |
| 1 <sup>st</sup> Place       | Bingham        | 3 <sup>rd</sup> Place | Fremont        | 3 <sup>rd</sup> Place       | Murray         |
| 2 <sup>nd</sup> Place       | Hillcrest      | 4 <sup>th</sup> Place | Viewmont       | 4 <sup>th</sup> Place       | Lone Peak      |
| 3 <sup>rd</sup> Place       | Fremont        | 5 <sup>th</sup> Place | Bingham        | 5 <sup>th</sup> Place       | Mountain Crest |
| 4 <sup>th</sup> Place       | Brighton       | 5 Tidee               | Dingilain      | 6 <sup>th</sup> Place       | Highland       |
| 5 <sup>th</sup> Place       | Davis          | BOYS SOCC             | ER             | o Tiacc                     | mgmand         |
| 6 <sup>th</sup> Place       | Hunter         | 3A                    |                | 5A                          |                |
|                             |                | 1 <sup>st</sup> Place | Park City      | 1 <sup>st</sup> Place       | Skyline        |
| FOOTBALL                    |                | 2 <sup>nd</sup> Place | Morgan         | 2 <sup>nd</sup> Place       | Kearns         |
| 1A                          |                | - 1.000               | ···organi      | 3 <sup>rd</sup> Place       | Bingham        |
| 1 <sup>st</sup> Place       | Monticello     | 4A                    |                | 4 <sup>th</sup> Place       | Cottonwood     |
| 2 <sup>nd</sup> Place       | Enterprise     | 1 <sup>st</sup> Place | Sky View       | 5 <sup>th</sup> Place       | Taylorsville   |
| 2 Tidee                     | Bitterprise    | 2 <sup>nd</sup> Place | Springville    | 6 <sup>th</sup> Place       | Brighton       |
| 2A                          |                | Z Tidec               | Springvine     | 0 Trace                     | Drigition      |
| 1 <sup>st</sup> Place       | Manti          | 5A                    |                | GIRLS SWII                  | MMINC          |
| 2 <sup>nd</sup> Place       | Juan Diego     | 1 <sup>st</sup> Place | Weber          | 3A                          | VIIVIIIIG      |
| 2 Tidee                     | Juan Diego     | 2 <sup>nd</sup> Place | Brighton       | 1 <sup>st</sup> Place       | Judge          |
| 3A                          |                | Z TideC               | Drighton       | 2 <sup>nd</sup> Place       | Park City      |
| 1 <sup>st</sup> Place       | Bear River     | GIRLS SOCO            | TPD            | 3 <sup>rd</sup> Place       | Tooele         |
| 2 <sup>nd</sup> Place       | Grantsville    | 3A                    | J.L.K          | 4 <sup>th</sup> Place       | Snow Canyon    |
| 2 Tidee                     | Grantsvine     | 1 <sup>st</sup> Place | Judge Memorial | 5 <sup>th</sup> Place       | Lehi           |
| 4A                          |                | 2 <sup>nd</sup> Place | Ogden          | 6 <sup>th</sup> Place       | Bear River     |
| 1 <sup>st</sup> Place       | Bountiful      | Z TideC               | Ogucii         | 0 Trace                     | Deal Rivel     |
| 2 <sup>nd</sup> Place       | Logan          | 4A                    |                | 4A                          |                |
| Z Tracc                     | Logan          | 1 <sup>st</sup> Place | Bountiful      | 1 <sup>st</sup> Place       | American Fork  |
| 5A                          |                | 2 <sup>nd</sup> Place | East           | 2 <sup>nd</sup> Place       | Lone Peak      |
| 1 <sup>st</sup> Place       | Hunter         | Z Tiacc               | Lasi           | 3 <sup>rd</sup> Place       | Logan          |
| 2 <sup>nd</sup> Place       | Skyline        | 5A                    |                | 4 <sup>th</sup> Place       | Mountain Crest |
| Z Trace                     | Skyllife       | 1 <sup>st</sup> Place | Bingham        | 5 <sup>th</sup> Place       |                |
| GOLF                        |                | 2 <sup>nd</sup> Place |                | 6 <sup>th</sup> Place       | Springville    |
| GOLF<br>1A                  |                | 2 Flace               | Skyline        | o Place                     | Murray         |
| 1 <sup>st</sup> Place       |                | COETDALI              |                | <b>5</b> A                  |                |
| 2 <sup>nd</sup> Place       |                | SOFTBALL<br>2A        |                | 5A<br>1 <sup>st</sup> Place | Claulina       |
| 3 <sup>rd</sup> Place       |                | 2A<br>1st Place       | South Sevier   | 2 <sup>nd</sup> Place       | Skyline        |
| 4 <sup>th</sup> Place       |                | 2 <sup>nd</sup> Place |                | 3 <sup>rd</sup> Place       | Kearns         |
| 4 Flace                     |                | z riace               | Juan Diego     | 4 <sup>th</sup> Place       | Brighton       |
| 2A                          |                | 3A                    |                | 5 <sup>th</sup> Place       | Hunter         |
| 2A<br>1 <sup>st</sup> Place | Richfield      | 1 <sup>st</sup> Place | Tooele         |                             | Bingham        |
| 2 <sup>nd</sup> Place       | Beaver         | 2 <sup>nd</sup> Place | Bear River     | 6 <sup>th</sup> Place       | Davis          |
| 3 <sup>rd</sup> Place       | Rowland Hall   | 2 Flace               | Deal KIVEF     |                             |                |
| J Flace                     | NUWIAHU HAH    |                       |                |                             |                |