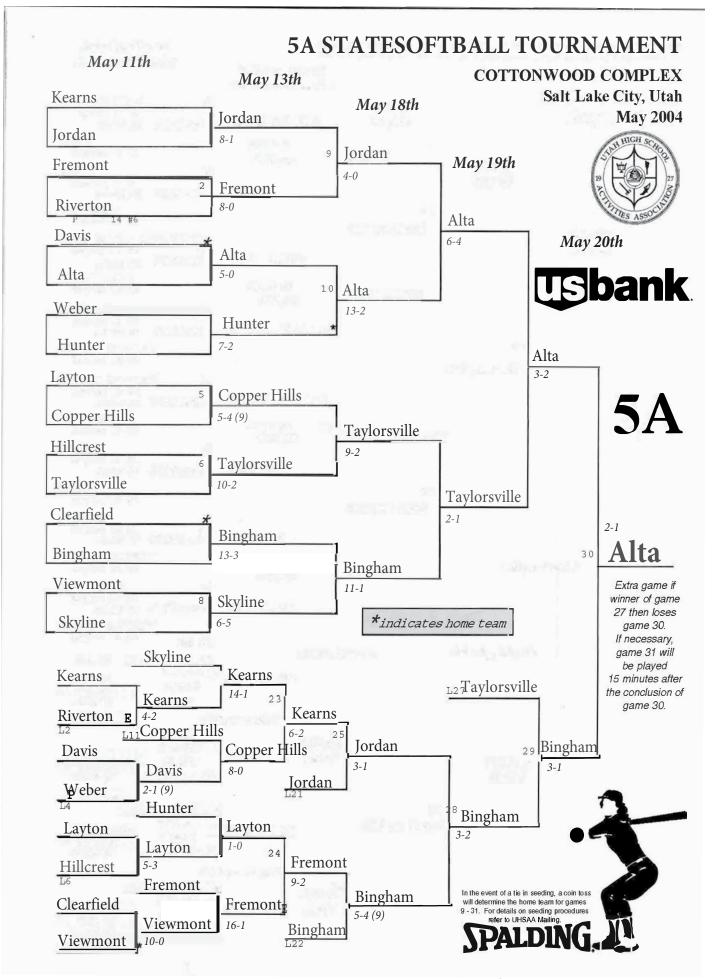

## 2003-2004 UHSAA RESULTS

| DACEDALI                                                                                                                                                                    |                                                                                                                 |                                                                                                                                                                                                                                                                                                                                    |                                                                                                                                                                         |                                                                                                                                                                                                                                                                                                       |                                                                      |
|-----------------------------------------------------------------------------------------------------------------------------------------------------------------------------|-----------------------------------------------------------------------------------------------------------------|------------------------------------------------------------------------------------------------------------------------------------------------------------------------------------------------------------------------------------------------------------------------------------------------------------------------------------|-------------------------------------------------------------------------------------------------------------------------------------------------------------------------|-------------------------------------------------------------------------------------------------------------------------------------------------------------------------------------------------------------------------------------------------------------------------------------------------------|----------------------------------------------------------------------|
| BASEBALL<br>1A                                                                                                                                                              |                                                                                                                 | <b>5A</b><br>1 <sup>st</sup> Place                                                                                                                                                                                                                                                                                                 | D.: -1.4                                                                                                                                                                | Girls Cross Co                                                                                                                                                                                                                                                                                        | untry (cont.)                                                        |
| 1 <sup>st</sup> Place                                                                                                                                                       | Danavitah                                                                                                       | 2 <sup>nd</sup> Place                                                                                                                                                                                                                                                                                                              | Brighton                                                                                                                                                                | 4 <sup>th</sup> Place                                                                                                                                                                                                                                                                                 | North Sevier                                                         |
| 2 <sup>nd</sup> Place                                                                                                                                                       | Panguitch<br>Waterford                                                                                          | 2" Place                                                                                                                                                                                                                                                                                                                           | Layton                                                                                                                                                                  | 5 <sup>th</sup> Place<br>6 <sup>th</sup> Place                                                                                                                                                                                                                                                        | Grand County                                                         |
| 2 Flace                                                                                                                                                                     | wateriord                                                                                                       | POVE CROS                                                                                                                                                                                                                                                                                                                          | S COUNTRY                                                                                                                                                               | 6" Place                                                                                                                                                                                                                                                                                              | Parowan                                                              |
| 2A                                                                                                                                                                          |                                                                                                                 | 1A                                                                                                                                                                                                                                                                                                                                 | SCOUNTRY                                                                                                                                                                | 2.4                                                                                                                                                                                                                                                                                                   |                                                                      |
| 1 <sup>st</sup> Place                                                                                                                                                       | Juan Diego                                                                                                      | 1 <sup>st</sup> Place                                                                                                                                                                                                                                                                                                              | St. Ionauk                                                                                                                                                              | 3A                                                                                                                                                                                                                                                                                                    | D 1 C'                                                               |
| 2 <sup>nd</sup> Place                                                                                                                                                       | Parowan                                                                                                         | 2 <sup>nd</sup> Place                                                                                                                                                                                                                                                                                                              | St. Joseph                                                                                                                                                              | 1 <sup>st</sup> Place                                                                                                                                                                                                                                                                                 | Park City                                                            |
| 2 Flace                                                                                                                                                                     | raiowaii                                                                                                        | 3 <sup>rd</sup> Place                                                                                                                                                                                                                                                                                                              | Piute                                                                                                                                                                   | 2 <sup>nd</sup> Place                                                                                                                                                                                                                                                                                 | Cedar                                                                |
| 3A                                                                                                                                                                          |                                                                                                                 | 4 <sup>th</sup> Place                                                                                                                                                                                                                                                                                                              | Bryce Valley                                                                                                                                                            | 3 <sup>rd</sup> Place                                                                                                                                                                                                                                                                                 | Ogden                                                                |
| 1 <sup>st</sup> Place                                                                                                                                                       | Bear River                                                                                                      | 5 <sup>th</sup> Place                                                                                                                                                                                                                                                                                                              | Escalante                                                                                                                                                               | 4 <sup>th</sup> Place                                                                                                                                                                                                                                                                                 | Judge Memorial                                                       |
| 2 <sup>nd</sup> Place                                                                                                                                                       | Cedar City                                                                                                      | 6 <sup>th</sup> Place                                                                                                                                                                                                                                                                                                              | Layton Christian Duchesne                                                                                                                                               | 5 <sup>th</sup> Place                                                                                                                                                                                                                                                                                 | Ben Lomond                                                           |
| 2 Flace                                                                                                                                                                     | Cedar City                                                                                                      | o Place                                                                                                                                                                                                                                                                                                                            | Duchesne                                                                                                                                                                | 6th Place                                                                                                                                                                                                                                                                                             | Uintah                                                               |
| 4A                                                                                                                                                                          |                                                                                                                 | 2A                                                                                                                                                                                                                                                                                                                                 |                                                                                                                                                                         | 4.4                                                                                                                                                                                                                                                                                                   |                                                                      |
| 1 <sup>st</sup> Place                                                                                                                                                       | Timpanogos                                                                                                      | 1 <sup>st</sup> Place                                                                                                                                                                                                                                                                                                              | North Summit                                                                                                                                                            | <b>4A</b><br>1 <sup>st</sup> Place                                                                                                                                                                                                                                                                    | M                                                                    |
| 2 <sup>nd</sup> Place                                                                                                                                                       | Murray                                                                                                          | 2 <sup>nd</sup> Place                                                                                                                                                                                                                                                                                                              | Richfield                                                                                                                                                               | 2 <sup>nd</sup> Place                                                                                                                                                                                                                                                                                 | Mountain View                                                        |
| 2 Trace                                                                                                                                                                     | iviuitay                                                                                                        | 3 <sup>rd</sup> Place                                                                                                                                                                                                                                                                                                              | North Sevier                                                                                                                                                            | 3 <sup>rd</sup> Place                                                                                                                                                                                                                                                                                 | Orem                                                                 |
| 5A                                                                                                                                                                          |                                                                                                                 | 4 <sup>th</sup> Place                                                                                                                                                                                                                                                                                                              | Rowland Hall                                                                                                                                                            | 4 <sup>th</sup> Place                                                                                                                                                                                                                                                                                 | American Fork                                                        |
| 1 <sup>st</sup> Place                                                                                                                                                       | Alta                                                                                                            | 5 <sup>th</sup> Place                                                                                                                                                                                                                                                                                                              | Juan Diego                                                                                                                                                              | 5 <sup>th</sup> Place                                                                                                                                                                                                                                                                                 | Murray                                                               |
| 2 <sup>nd</sup> Place                                                                                                                                                       | Skyline                                                                                                         | 6 <sup>th</sup> Place                                                                                                                                                                                                                                                                                                              | Parowan                                                                                                                                                                 | 6 <sup>th</sup> Place                                                                                                                                                                                                                                                                                 | Timpview                                                             |
| 2 Trace                                                                                                                                                                     | Skyllife                                                                                                        | o Flace                                                                                                                                                                                                                                                                                                                            | raiowan                                                                                                                                                                 | o Place                                                                                                                                                                                                                                                                                               | Timpanogos                                                           |
| BOYS BASKE                                                                                                                                                                  | TRALI                                                                                                           | 3A                                                                                                                                                                                                                                                                                                                                 |                                                                                                                                                                         | 5A                                                                                                                                                                                                                                                                                                    |                                                                      |
| 1A                                                                                                                                                                          | TIDALL                                                                                                          | 1 <sup>st</sup> Place                                                                                                                                                                                                                                                                                                              | Cedar                                                                                                                                                                   | 1 <sup>st</sup> Place                                                                                                                                                                                                                                                                                 | Fremont                                                              |
| 1 <sup>st</sup> Place                                                                                                                                                       | Manilla                                                                                                         | 2 <sup>nd</sup> Place                                                                                                                                                                                                                                                                                                              | Judge                                                                                                                                                                   | 2 <sup>nd</sup> Place                                                                                                                                                                                                                                                                                 | Davis                                                                |
| 2 <sup>nd</sup> Place                                                                                                                                                       | Duchesne                                                                                                        | 3 <sup>rd</sup> Place                                                                                                                                                                                                                                                                                                              | Ogden                                                                                                                                                                   | 3 <sup>rd</sup> Place                                                                                                                                                                                                                                                                                 | Skyline                                                              |
| 2 Trace                                                                                                                                                                     | Ducheshe                                                                                                        | 4 <sup>th</sup> Place                                                                                                                                                                                                                                                                                                              | Lehi                                                                                                                                                                    | 4 <sup>th</sup> Place                                                                                                                                                                                                                                                                                 |                                                                      |
| 2A                                                                                                                                                                          |                                                                                                                 | 5 <sup>th</sup> Place                                                                                                                                                                                                                                                                                                              | Park City                                                                                                                                                               | 5 <sup>th</sup> Place                                                                                                                                                                                                                                                                                 | Bingham<br>Jordan                                                    |
| 1 <sup>st</sup> Place                                                                                                                                                       | Parowan                                                                                                         | 6 <sup>th</sup> Place                                                                                                                                                                                                                                                                                                              | Pine View                                                                                                                                                               | 6 <sup>th</sup> Place                                                                                                                                                                                                                                                                                 | West Jordan                                                          |
| 2 <sup>nd</sup> Place                                                                                                                                                       | Manti                                                                                                           | o racc                                                                                                                                                                                                                                                                                                                             | Tille View                                                                                                                                                              | 0 Trace                                                                                                                                                                                                                                                                                               | west Jordan                                                          |
|                                                                                                                                                                             |                                                                                                                 |                                                                                                                                                                                                                                                                                                                                    |                                                                                                                                                                         |                                                                                                                                                                                                                                                                                                       |                                                                      |
| 2 Flace                                                                                                                                                                     | Manu                                                                                                            | 44                                                                                                                                                                                                                                                                                                                                 |                                                                                                                                                                         | ROVS DIVINO                                                                                                                                                                                                                                                                                           |                                                                      |
|                                                                                                                                                                             | Manu                                                                                                            | 4A                                                                                                                                                                                                                                                                                                                                 | Mountain View                                                                                                                                                           | BOYS DIVING                                                                                                                                                                                                                                                                                           | ł                                                                    |
| 3A                                                                                                                                                                          |                                                                                                                 | 1 <sup>st</sup> Place                                                                                                                                                                                                                                                                                                              | Mountain View                                                                                                                                                           | 1st Place                                                                                                                                                                                                                                                                                             | }                                                                    |
| 3A<br>1 <sup>st</sup> Place                                                                                                                                                 | Wasatch                                                                                                         | 1 <sup>st</sup> Place<br>2 <sup>nd</sup> Place                                                                                                                                                                                                                                                                                     | Provo                                                                                                                                                                   | 1 <sup>st</sup> Place<br>2 <sup>nd</sup> Place                                                                                                                                                                                                                                                        | ş.                                                                   |
| 3A                                                                                                                                                                          | Wasatch                                                                                                         | 1 <sup>st</sup> Place<br>2 <sup>nd</sup> Place<br>3 <sup>rd</sup> Place                                                                                                                                                                                                                                                            | Provo<br>Orem                                                                                                                                                           | 1 <sup>st</sup> Place<br>2 <sup>nd</sup> Place<br>3 <sup>rd</sup> Place                                                                                                                                                                                                                               |                                                                      |
| 3A<br>1 <sup>st</sup> Place<br>2 <sup>nd</sup> Place                                                                                                                        | Wasatch                                                                                                         | 1 <sup>st</sup> Place<br>2 <sup>nd</sup> Place<br>3 <sup>rd</sup> Place<br>4 <sup>th</sup> Place                                                                                                                                                                                                                                   | Provo<br>Orem<br>American Fork                                                                                                                                          | 1 <sup>st</sup> Place<br>2 <sup>nd</sup> Place<br>3 <sup>rd</sup> Place<br>4 <sup>th</sup> Place                                                                                                                                                                                                      |                                                                      |
| 3A 1st Place 2nd Place                                                                                                                                                      | Wasatch<br>Lehi                                                                                                 | 1 <sup>st</sup> Place<br>2 <sup>nd</sup> Place<br>3 <sup>rd</sup> Place<br>4 <sup>th</sup> Place<br>5 <sup>th</sup> Place                                                                                                                                                                                                          | Provo Orem American Fork Timpview                                                                                                                                       | 1 <sup>st</sup> Place<br>2 <sup>nd</sup> Place<br>3 <sup>rd</sup> Place                                                                                                                                                                                                                               |                                                                      |
| 3A 1st Place 2nd Place 4A 1st Place                                                                                                                                         | Wasatch<br>Lehi<br>Provo                                                                                        | 1 <sup>st</sup> Place<br>2 <sup>nd</sup> Place<br>3 <sup>rd</sup> Place<br>4 <sup>th</sup> Place                                                                                                                                                                                                                                   | Provo<br>Orem<br>American Fork                                                                                                                                          | 1st Place 2nd Place 3rd Place 4th Place 5th Place                                                                                                                                                                                                                                                     |                                                                      |
| 3A 1st Place 2nd Place                                                                                                                                                      | Wasatch<br>Lehi                                                                                                 | 1 <sup>st</sup> Place<br>2 <sup>nd</sup> Place<br>3 <sup>rd</sup> Place<br>4 <sup>th</sup> Place<br>5 <sup>th</sup> Place<br>6 <sup>th</sup> Place                                                                                                                                                                                 | Provo Orem American Fork Timpview                                                                                                                                       | 1st Place 2nd Place 3rd Place 4th Place 5th Place                                                                                                                                                                                                                                                     |                                                                      |
| 3A 1st Place 2nd Place 4A 1st Place 2nd Place                                                                                                                               | Wasatch<br>Lehi<br>Provo                                                                                        | 1st Place 2nd Place 3rd Place 4th Place 5th Place 6th Place                                                                                                                                                                                                                                                                        | Provo Orem American Fork Timpview Lone Peak                                                                                                                             | 1st Place 2nd Place 3rd Place 4th Place 5th Place GIRLS DIVING                                                                                                                                                                                                                                        |                                                                      |
| 3A 1st Place 2nd Place 4A 1st Place 2nd Place 5A                                                                                                                            | Wasatch<br>Lehi<br>Provo<br>Payson                                                                              | 1 <sup>st</sup> Place 2 <sup>nd</sup> Place 3 <sup>rd</sup> Place 4 <sup>th</sup> Place 5 <sup>th</sup> Place 6 <sup>th</sup> Place                                                                                                                                                                                                | Provo Orem American Fork Timpview Lone Peak Bingham                                                                                                                     | 1st Place 2nd Place 3rd Place 4th Place 5th Place GIRLS DIVING                                                                                                                                                                                                                                        |                                                                      |
| 3A 1st Place 2nd Place  4A 1st Place 2nd Place  5A 1st Place                                                                                                                | Wasatch<br>Lehi<br>Provo<br>Payson<br>Hunter                                                                    | 1 <sup>st</sup> Place 2 <sup>nd</sup> Place 3 <sup>rd</sup> Place 4 <sup>th</sup> Place 5 <sup>th</sup> Place 6 <sup>th</sup> Place 5 <b>A</b> 1 <sup>st</sup> Place 2 <sup>nd</sup> Place                                                                                                                                         | Provo Orem American Fork Timpview Lone Peak  Bingham Brighton                                                                                                           | 1st Place 2nd Place 3rd Place 4th Place 5th Place GIRLS DIVING 1st Place 2nd Place 3rd Place                                                                                                                                                                                                          |                                                                      |
| 3A 1st Place 2nd Place 4A 1st Place 2nd Place 5A                                                                                                                            | Wasatch<br>Lehi<br>Provo<br>Payson                                                                              | 1 <sup>st</sup> Place 2 <sup>nd</sup> Place 3 <sup>rd</sup> Place 4 <sup>th</sup> Place 5 <sup>th</sup> Place 6 <sup>th</sup> Place 5 <sup>th</sup> Place 3 <sup>rd</sup> Place 3 <sup>rd</sup> Place                                                                                                                              | Provo Orem American Fork Timpview Lone Peak  Bingham Brighton Jordan                                                                                                    | 1st Place 2nd Place 3rd Place 4th Place 5th Place GIRLS DIVING 1st Place 2nd Place 3rd Place 4th Place                                                                                                                                                                                                |                                                                      |
| 3A 1st Place 2nd Place  4A 1st Place 2nd Place  5A 1st Place 2nd Place                                                                                                      | Wasatch<br>Lehi<br>Provo<br>Payson<br>Hunter<br>Cottonwood                                                      | 1st Place 2nd Place 3rd Place 4th Place 5th Place 6th Place 5A 1st Place 2nd Place 2nd Place 4th Place                                                                                                                                                                                                                             | Provo Orem American Fork Timpview Lone Peak  Bingham Brighton Jordan Davis                                                                                              | 1st Place 2nd Place 3rd Place 4th Place 5th Place GIRLS DIVING 1st Place 2nd Place 3rd Place 4th Place 5th Place                                                                                                                                                                                      |                                                                      |
| 3A 1st Place 2nd Place  4A 1st Place 2nd Place  5A 1st Place 2nd Place  GIRLS BASK                                                                                          | Wasatch<br>Lehi<br>Provo<br>Payson<br>Hunter<br>Cottonwood                                                      | 1st Place 2nd Place 3rd Place 4th Place 5th Place 6th Place 2nd Place 3rd Place 4th Place 5th Place 5th Place 5th Place 5th Place 2nd Place 3rd Place 4th Place 5th Place 5th Place                                                                                                                                                | Provo Orem American Fork Timpview Lone Peak  Bingham Brighton Jordan Davis Weber                                                                                        | 1st Place 2nd Place 3rd Place 4th Place 5th Place GIRLS DIVING 1st Place 2nd Place 3rd Place 4th Place                                                                                                                                                                                                |                                                                      |
| 3A 1st Place 2nd Place  4A 1st Place 2nd Place  5A 1st Place 2nd Place  GIRLS BASK 1A                                                                                       | Wasatch Lehi  Provo Payson  Hunter Cottonwood                                                                   | 1st Place 2nd Place 3rd Place 4th Place 5th Place 6th Place 5A 1st Place 2nd Place 2nd Place 4th Place                                                                                                                                                                                                                             | Provo Orem American Fork Timpview Lone Peak  Bingham Brighton Jordan Davis                                                                                              | 1st Place 2nd Place 3rd Place 4th Place 5th Place GIRLS DIVING 1st Place 2nd Place 3rd Place 4th Place 5th Place 6th Place                                                                                                                                                                            | G                                                                    |
| 3A 1st Place 2nd Place  4A 1st Place 2nd Place  5A 1st Place 2nd Place  GIRLS BASK 1A 1st Place                                                                             | Wasatch Lehi  Provo Payson  Hunter Cottonwood  ETBALL  Wayne                                                    | 1st Place 2nd Place 3rd Place 4th Place 5th Place 6th Place  5A 1st Place 2nd Place 2nd Place 3rd Place 4th Place 5th Place 6th Place 6th Place                                                                                                                                                                                    | Provo Orem American Fork Timpview Lone Peak  Bingham Brighton Jordan Davis Weber Fremont                                                                                | 1st Place 2nd Place 3rd Place 4th Place 5th Place GIRLS DIVING 1st Place 2nd Place 3rd Place 4th Place 5th Place 6th Place 6th Place                                                                                                                                                                  | G                                                                    |
| 3A 1st Place 2nd Place  4A 1st Place 2nd Place  5A 1st Place 2nd Place  GIRLS BASK 1A                                                                                       | Wasatch Lehi  Provo Payson  Hunter Cottonwood                                                                   | 1st Place 2nd Place 3rd Place 4th Place 5th Place 6th Place  5A 1st Place 2nd Place 3rd Place 4th Place 3rd Place 4th Place 5th Place 4th Place 5th Place 5th Place 6th Place                                                                                                                                                      | Provo Orem American Fork Timpview Lone Peak  Bingham Brighton Jordan Davis Weber                                                                                        | 1st Place 2nd Place 3rd Place 4th Place 5th Place GIRLS DIVING 1st Place 2nd Place 3rd Place 4th Place 5th Place 6th Place DRILL TEAM 1A                                                                                                                                                              | G                                                                    |
| 3A 1st Place 2nd Place  4A 1st Place 2nd Place  5A 1st Place 2nd Place  GIRLS BASK 1A 1st Place 2nd Place                                                                   | Wasatch Lehi  Provo Payson  Hunter Cottonwood  ETBALL  Wayne                                                    | 1st Place 2nd Place 3rd Place 4th Place 5th Place 6th Place  5A 1st Place 2nd Place 3rd Place 4th Place 6th Place Grid Place 4th Place 5th Place 4th Place 5th Place 6th Place 6th Place                                                                                                                                           | Provo Orem American Fork Timpview Lone Peak  Bingham Brighton Jordan Davis Weber Fremont                                                                                | 1st Place 2nd Place 3rd Place 4th Place 5th Place GIRLS DIVING 1st Place 2nd Place 3rd Place 4th Place 5th Place 4th Place 5th Place 5th Place 6th Place DRILL TEAM 1A 1st Place                                                                                                                      | G<br>Duchesne                                                        |
| 3A 1st Place 2nd Place  4A 1st Place 2nd Place  5A 1st Place 2nd Place  GIRLS BASK 1A 1st Place                                                                             | Wasatch Lehi  Provo Payson  Hunter Cottonwood  ETBALL  Wayne Panguitch                                          | 1st Place 2nd Place 3rd Place 4th Place 5th Place 6th Place 5A 1st Place 2nd Place 2nd Place 4th Place 6th Place 5th Place 5rd Place 4rd Place 5th Place 5th Place 5th Place 6th Place 6th Place                                                                                                                                   | Provo Orem American Fork Timpview Lone Peak  Bingham Brighton Jordan Davis Weber Fremont  SS COUNTRY  St. Joseph                                                        | 1st Place 2nd Place 3rd Place 3rd Place 4th Place 5th Place GIRLS DIVING 1st Place 2nd Place 3rd Place 4th Place 5th Place 6th Place 6th Place DRILL TEAM 1A 1st Place 2nd Place                                                                                                                      | Duchesne<br>Panguitch                                                |
| 3A 1st Place 2nd Place  4A 1st Place 2nd Place  5A 1st Place 2nd Place  GIRLS BASK 1A 1st Place 2nd Place  2nd Place 2nd Place                                              | Wasatch Lehi  Provo Payson  Hunter Cottonwood  ETBALL  Wayne Panguitch  Beaver                                  | 1st Place 2nd Place 3rd Place 4th Place 5th Place 6th Place 5A 1st Place 2nd Place 3rd Place 4th Place 5th Place 6th Place 5rd Place 4th Place 5th Place 5th Place 5th Place 6th Place 6th Place 6th Place                                                                                                                         | Provo Orem American Fork Timpview Lone Peak  Bingham Brighton Jordan Davis Weber Fremont  SS COUNTRY  St. Joseph Wayne                                                  | 1st Place 2nd Place 3rd Place 4th Place 5th Place  GIRLS DIVING 1st Place 2nd Place 3rd Place 4th Place 5th Place 6th Place 6th Place DRILL TEAM 1A 1st Place 2nd Place 3rd Place                                                                                                                     | Duchesne<br>Panguitch<br>Rich                                        |
| 3A 1st Place 2nd Place  4A 1st Place 2nd Place  5A 1st Place 2nd Place  GIRLS BASK 1A 1st Place 2nd Place                                                                   | Wasatch Lehi  Provo Payson  Hunter Cottonwood  ETBALL  Wayne Panguitch                                          | 1st Place 2nd Place 3rd Place 4th Place 5th Place 6th Place 5A 1st Place 2nd Place 3rd Place 4th Place 5th Place 6th Place 3rd Place 4th Place 5th Place 5th Place 4th Place 5th Place 6th Place 6th Place 6th Place 6th Place 3rd Place 3rd Place 2nd Place 3rd Place                                                             | Provo Orem American Fork Timpview Lone Peak  Bingham Brighton Jordan Davis Weber Fremont  SS COUNTRY  St. Joseph Wayne Valley                                           | 1st Place 2nd Place 3rd Place 4th Place 5th Place  GIRLS DIVING 1st Place 2nd Place 3rd Place 4th Place 5th Place 6th Place 6th Place DRILL TEAM 1A 1st Place 2nd Place 2nd Place 4th Place 4th Place 4th Place 4th Place                                                                             | Duchesne<br>Panguitch<br>Rich<br>Altamont                            |
| 3A 1st Place 2nd Place  4A 1st Place 2nd Place  5A 1st Place 2nd Place  GIRLS BASK 1A 1st Place 2nd Place  2nd Place  2nd Place 2nd Place                                   | Wasatch Lehi  Provo Payson  Hunter Cottonwood  ETBALL  Wayne Panguitch  Beaver                                  | 1st Place 2nd Place 3rd Place 4th Place 5th Place 6th Place 5A 1st Place 2nd Place 3rd Place 4th Place 5th Place 6th Place 3rd Place 4th Place 5th Place 5th Place 5th Place 6th Place 6th Place 6th Place 6th Place 4th Place 4th Place 2nd Place 2nd Place 2nd Place 4th Place 4th Place                                         | Provo Orem American Fork Timpview Lone Peak  Bingham Brighton Jordan Davis Weber Fremont  SS COUNTRY  St. Joseph Wayne Valley Waterford                                 | 1st Place 2nd Place 3rd Place 3rd Place 4th Place 5th Place  GIRLS DIVING 1st Place 2nd Place 3rd Place 4th Place 5th Place 6th Place DRILL TEAM 1st Place 2nd Place 2nd Place 2nd Place 5th Place                                        | Duchesne Panguitch Rich Altamont Bryce Valley                        |
| 3A 1st Place 2nd Place  4A 1st Place 2nd Place  5A 1st Place 2nd Place  GIRLS BASK 1A 1st Place 2nd Place  2A 1st Place 2nd Place  3A                                       | Wasatch Lehi  Provo Payson  Hunter Cottonwood  ETBALL  Wayne Panguitch  Beaver Enterprise                       | 1st Place 2nd Place 3rd Place 4th Place 5th Place 6th Place 5A 1st Place 2nd Place 3rd Place 4th Place 5th Place 6th Place 3rd Place 4th Place 5th Place 6th Place 5th Place 6th Place 6th Place 5th Place 6th Place 5th Place 2nd Place 2nd Place 2nd Place 3rd Place 5th Place 5th Place 5th Place 5th Place                     | Provo Orem American Fork Timpview Lone Peak  Bingham Brighton Jordan Davis Weber Fremont  SS COUNTRY  St. Joseph Wayne Valley Waterford West Desert                     | 1st Place 2nd Place 3rd Place 4th Place 5th Place  GIRLS DIVING 1st Place 2nd Place 3rd Place 4th Place 5th Place 6th Place 6th Place DRILL TEAM 1A 1st Place 2nd Place 2nd Place 4th Place 4th Place 4th Place 4th Place                                                                             | Duchesne<br>Panguitch<br>Rich<br>Altamont                            |
| 3A 1st Place 2nd Place  4A 1st Place 2nd Place  5A 1st Place 2nd Place  GIRLS BASK 1A 1st Place 2nd Place  2nd Place  3A 1st Place 2nd Place                                | Wasatch Lehi  Provo Payson  Hunter Cottonwood  ETBALL  Wayne Panguitch  Beaver Enterprise  Morgan               | 1st Place 2nd Place 3rd Place 4th Place 5th Place 6th Place 5A 1st Place 2nd Place 3rd Place 4th Place 5th Place 6th Place 3rd Place 4th Place 5th Place 5th Place 5th Place 6th Place 6th Place 6th Place 6th Place 4th Place 4th Place 2nd Place 2nd Place 2nd Place 4th Place 4th Place                                         | Provo Orem American Fork Timpview Lone Peak  Bingham Brighton Jordan Davis Weber Fremont  SS COUNTRY  St. Joseph Wayne Valley Waterford                                 | 1st Place 2nd Place 3rd Place 4th Place 5th Place  GIRLS DIVING 1st Place 2nd Place 3rd Place 4th Place 5th Place 6th Place  DRILL TEAM 1A 1st Place 2nd Place 3rd Place 5th Place 6th Place 6th Place 6th Place 6th Place 6th Place                                                                  | Duchesne Panguitch Rich Altamont Bryce Valley                        |
| 3A 1st Place 2nd Place  4A 1st Place 2nd Place  5A 1st Place 2nd Place  GIRLS BASK 1A 1st Place 2nd Place  2A 1st Place 2nd Place  3A                                       | Wasatch Lehi  Provo Payson  Hunter Cottonwood  ETBALL  Wayne Panguitch  Beaver Enterprise                       | 1st Place 2nd Place 3rd Place 4th Place 5th Place 6th Place  5A 1st Place 2nd Place 3rd Place 4th Place 5th Place 6th Place 3rd Place 4th Place 5th Place 6th Place 6th Place 5th Place 2nd Place 3rd Place 2nd Place 3rd Place 5th Place 6th Place 6th Place 6th Place                                                            | Provo Orem American Fork Timpview Lone Peak  Bingham Brighton Jordan Davis Weber Fremont  SS COUNTRY  St. Joseph Wayne Valley Waterford West Desert                     | 1st Place 2nd Place 3rd Place 4th Place 5th Place  GIRLS DIVING 1st Place 2nd Place 3rd Place 4th Place 5th Place 6th Place DRILL TEAM 1A 1st Place 2nd Place 3rd Place 2nd Place 6th Place 2nd Place 5th Place 2nd Place 3rd Place 4th Place 5th Place 4th Place 5th Place                           | Duchesne<br>Panguitch<br>Rich<br>Altamont<br>Bryce Valley<br>Milford |
| 3A  1st Place 2nd Place  4A  1st Place 2nd Place  5A  1st Place 2nd Place  GIRLS BASK  1A  1st Place 2nd Place  2nd Place  3A  1st Place 2nd Place  3A  1st Place 2nd Place | Wasatch Lehi  Provo Payson  Hunter Cottonwood  ETBALL  Wayne Panguitch  Beaver Enterprise  Morgan               | 1st Place 2nd Place 3rd Place 4th Place 5th Place 6th Place 5A 1st Place 2nd Place 3rd Place 4th Place 5th Place 6th Place 3rd Place 4th Place 5th Place 6th Place 6th Place 5th Place 2nd Place 2nd Place 3rd Place 3rd Place 5th Place 6th Place 5th Place           | Provo Orem American Fork Timpview Lone Peak  Bingham Brighton Jordan Davis Weber Fremont  SS COUNTRY  St. Joseph Wayne Valley Waterford West Desert Duchesne            | 1st Place 2nd Place 3rd Place 4th Place 5th Place  GIRLS DIVING 1st Place 2nd Place 3rd Place 4th Place 5th Place 6th Place 2nd Place 6th Place 2nd Place 6th Place 2nd Place 2nd Place 6th Place 2nd Place 3rd Place 2nd Place 3rd Place 4th Place 5th Place 4th Place 5th Place 6th Place 6th Place | Duchesne Panguitch Rich Altamont Bryce Valley Milford  Manti         |
| 3A  1st Place 2nd Place  4A  1st Place 2nd Place  5A  1st Place 2nd Place  GIRLS BASK  1A  1st Place 2nd Place  2nd Place  3A  1st Place 2nd Place  3A  1st Place 2nd Place | Wasatch Lehi  Provo Payson  Hunter Cottonwood  ETBALL  Wayne Panguitch  Beaver Enterprise  Morgan North Sanpete | 1st Place 2nd Place 3rd Place 4th Place 5th Place 6th Place 5A 1st Place 2nd Place 3rd Place 4th Place 5th Place 6th Place 3rd Place 4th Place 5th Place 6th Place 6th Place 5th Place 2nd Place 2nd Place 2nd Place 3rd Place 3rd Place 4th Place 5th Place 5th Place 4th Place 5th Place 5th Place 5th Place 5th Place 5th Place | Provo Orem American Fork Timpview Lone Peak  Bingham Brighton Jordan Davis Weber Fremont  SS COUNTRY  St. Joseph Wayne Valley Waterford West Desert Duchesne  Richfield | 1st Place 2nd Place 3rd Place 4th Place 5th Place  GIRLS DIVING 1st Place 2nd Place 3rd Place 4th Place 5th Place 6th Place 0nd Place 2nd Place 5th Place 6th Place 2nd Place 2nd Place 2nd Place 3rd Place 3rd Place 4th Place 5th Place 4th Place 5th Place 2nd Place 5th Place 2nd Place 5th Place | Duchesne Panguitch Rich Altamont Bryce Valley Milford  Manti Millard |
| 3A  1st Place 2nd Place  4A  1st Place 2nd Place  5A  1st Place 2nd Place  GIRLS BASK  1A  1st Place 2nd Place  2nd Place  3A  1st Place 2nd Place  3A  1st Place 2nd Place | Wasatch Lehi  Provo Payson  Hunter Cottonwood  ETBALL  Wayne Panguitch  Beaver Enterprise  Morgan               | 1st Place 2nd Place 3rd Place 4th Place 5th Place 6th Place 5A 1st Place 2nd Place 3rd Place 4th Place 5th Place 6th Place 3rd Place 4th Place 5th Place 6th Place 6th Place 5th Place 2nd Place 2nd Place 3rd Place 3rd Place 5th Place 6th Place 5th Place           | Provo Orem American Fork Timpview Lone Peak  Bingham Brighton Jordan Davis Weber Fremont  SS COUNTRY  St. Joseph Wayne Valley Waterford West Desert Duchesne            | 1st Place 2nd Place 3rd Place 4th Place 5th Place  GIRLS DIVING 1st Place 2nd Place 3rd Place 4th Place 5th Place 6th Place 2nd Place 6th Place 2nd Place 6th Place 2nd Place 2nd Place 6th Place 2nd Place 3rd Place 2nd Place 3rd Place 4th Place 5th Place 4th Place 5th Place 6th Place 6th Place | Duchesne Panguitch Rich Altamont Bryce Valley Milford  Manti         |

| 5 <sup>th</sup> Place       | Richfield      | Golf (cont.)          |                | Softball (con               | t.)            |
|-----------------------------|----------------|-----------------------|----------------|-----------------------------|----------------|
| 6 <sup>th</sup> Place       | South Summit   | 4th Place             | Juan Diego     | 4A                          |                |
|                             |                | 5 <sup>th</sup> Place | Grand          | 1 <sup>st</sup> Place       | Bonneville     |
| 3A                          |                |                       |                | 2 <sup>nd</sup> Place       | Orem           |
| 1 <sup>st</sup> Place       | Uintah         | 3A                    |                |                             |                |
| 2 <sup>nd</sup> Place       | Snow Canyon    | 1 <sup>st</sup> Place | Dixie          | 5A                          |                |
| 3 <sup>rd</sup> Place       | Lehi           | 2 <sup>nd</sup> Place | Judge Memorial | 1 <sup>st</sup> Place       | Alta           |
| 4 <sup>th</sup> Place       | Ogden          | 3 <sup>rd</sup> Place | Union          | 2 <sup>nd</sup> Place       | Bingham        |
| 5 <sup>th</sup> Place       | Dixie          |                       | Pine View      |                             | O              |
| 6 <sup>th</sup> Place       | Pine View      | 5th Place             | Ogden          | BOYS SWIM                   | IMING          |
|                             |                |                       |                | 3A                          |                |
| 4A                          |                | 4A                    |                | 1st Place                   | Judge          |
| 1st Place                   | Box Elder      | 1 <sup>st</sup> Place | East           | 2 <sup>nd</sup> Place       | Ogden          |
| 2 <sup>nd</sup> Place       | Murray         | 2 <sup>nd</sup> Place | Sky View       | 3rd Place                   | Pineview       |
| 3 <sup>rd</sup> Place       | Lone Peak      | 3 <sup>rd</sup> Place | Box Elder      | 4th Place                   | Lehi           |
| 4th Place                   | Cyprus         | 4th Place             | Spanish Fork   | 5th Place                   | Park City      |
| 5 <sup>th</sup> Place       | Pleasant Grove |                       | Pleasant Grove | 6th Place                   | Rowland Hall   |
| 6th Place                   | Spanish Fork   |                       |                |                             |                |
|                             |                | 5A                    |                | 4A                          |                |
|                             |                | 1 <sup>st</sup> Place | Alta           | 1 <sup>st</sup> Place       | East           |
| 5A                          |                | 2 <sup>nd</sup> Place | Brighton       | 2 <sup>nd</sup> Place       | Logan          |
| 1 <sup>st</sup> Place       | Bingham        | 3 <sup>rd</sup> Place | Fremont        | 3 <sup>rd</sup> Place       | Murray         |
| 2 <sup>nd</sup> Place       | Hillcrest      | 4 <sup>th</sup> Place | Viewmont       | 4 <sup>th</sup> Place       | Lone Peak      |
| 3 <sup>rd</sup> Place       | Fremont        | 5 <sup>th</sup> Place | Bingham        | 5 <sup>th</sup> Place       | Mountain Crest |
| 4 <sup>th</sup> Place       | Brighton       | 5 Tidee               | Dingilain      | 6 <sup>th</sup> Place       | Highland       |
| 5 <sup>th</sup> Place       | Davis          | BOYS SOCC             | ER             | o Tiacc                     | mgmand         |
| 6 <sup>th</sup> Place       | Hunter         | 3A                    |                | 5A                          |                |
|                             |                | 1 <sup>st</sup> Place | Park City      | 1 <sup>st</sup> Place       | Skyline        |
| FOOTBALL                    |                | 2 <sup>nd</sup> Place | Morgan         | 2 <sup>nd</sup> Place       | Kearns         |
| 1A                          |                | - 1.000               | ···organi      | 3 <sup>rd</sup> Place       | Bingham        |
| 1 <sup>st</sup> Place       | Monticello     | 4A                    |                | 4 <sup>th</sup> Place       | Cottonwood     |
| 2 <sup>nd</sup> Place       | Enterprise     | 1 <sup>st</sup> Place | Sky View       | 5 <sup>th</sup> Place       | Taylorsville   |
| 2 Tidee                     | Bitterprise    | 2 <sup>nd</sup> Place | Springville    | 6 <sup>th</sup> Place       | Brighton       |
| 2A                          |                | Z Tidec               | Springvine     | 0 Trace                     | Drigition      |
| 1 <sup>st</sup> Place       | Manti          | 5A                    |                | GIRLS SWII                  | MMINC          |
| 2 <sup>nd</sup> Place       | Juan Diego     | 1 <sup>st</sup> Place | Weber          | 3A                          | VIIVIIIIG      |
| 2 Tidee                     | Juan Diego     | 2 <sup>nd</sup> Place | Brighton       | 1 <sup>st</sup> Place       | Judge          |
| 3A                          |                | Z TideC               | Drighton       | 2 <sup>nd</sup> Place       | Park City      |
| 1 <sup>st</sup> Place       | Bear River     | GIRLS SOCO            | TPD            | 3 <sup>rd</sup> Place       | Tooele         |
| 2 <sup>nd</sup> Place       | Grantsville    | 3A                    | J.L.K          | 4 <sup>th</sup> Place       | Snow Canyon    |
| 2 Tidee                     | Grantsvine     | 1 <sup>st</sup> Place | Judge Memorial | 5 <sup>th</sup> Place       | Lehi           |
| 4A                          |                | 2 <sup>nd</sup> Place | Ogden          | 6 <sup>th</sup> Place       | Bear River     |
| 1 <sup>st</sup> Place       | Bountiful      | Z TideC               | Ogucii         | 0 Trace                     | Deal Rivel     |
| 2 <sup>nd</sup> Place       | Logan          | 4A                    |                | 4A                          |                |
| Z Tracc                     | Logan          | 1 <sup>st</sup> Place | Bountiful      | 1 <sup>st</sup> Place       | American Fork  |
| 5A                          |                | 2 <sup>nd</sup> Place | East           | 2 <sup>nd</sup> Place       | Lone Peak      |
| 1 <sup>st</sup> Place       | Hunter         | Z Tiacc               | Lasi           | 3 <sup>rd</sup> Place       | Logan          |
| 2 <sup>nd</sup> Place       | Skyline        | 5A                    |                | 4 <sup>th</sup> Place       | Mountain Crest |
| Z Trace                     | Skyllife       | 1 <sup>st</sup> Place | Bingham        | 5 <sup>th</sup> Place       |                |
| GOLF                        |                | 2 <sup>nd</sup> Place |                | 6 <sup>th</sup> Place       | Springville    |
| GOLF<br>1A                  |                | 2 Flace               | Skyline        | o Place                     | Murray         |
| 1 <sup>st</sup> Place       |                | COETDALI              |                | <b>5</b> A                  |                |
| 2 <sup>nd</sup> Place       |                | SOFTBALL<br>2A        |                | 5A<br>1 <sup>st</sup> Place | Claulina       |
| 3 <sup>rd</sup> Place       |                | 2A<br>1st Place       | South Sevier   | 2 <sup>nd</sup> Place       | Skyline        |
| 4 <sup>th</sup> Place       |                | 2 <sup>nd</sup> Place |                | 3 <sup>rd</sup> Place       | Kearns         |
| 4 Flace                     |                | z riace               | Juan Diego     | 4 <sup>th</sup> Place       | Brighton       |
| 2A                          |                | 3A                    |                | 5 <sup>th</sup> Place       | Hunter         |
| 2A<br>1 <sup>st</sup> Place | Richfield      | 1 <sup>st</sup> Place | Tooele         |                             | Bingham        |
| 2 <sup>nd</sup> Place       | Beaver         | 2 <sup>nd</sup> Place | Bear River     | 6 <sup>th</sup> Place       | Davis          |
| 3 <sup>rd</sup> Place       | Rowland Hall   | 2 Flace               | Deal KIVEF     |                             |                |
| J Flace                     | NUWIAHU HAH    |                       |                |                             |                |