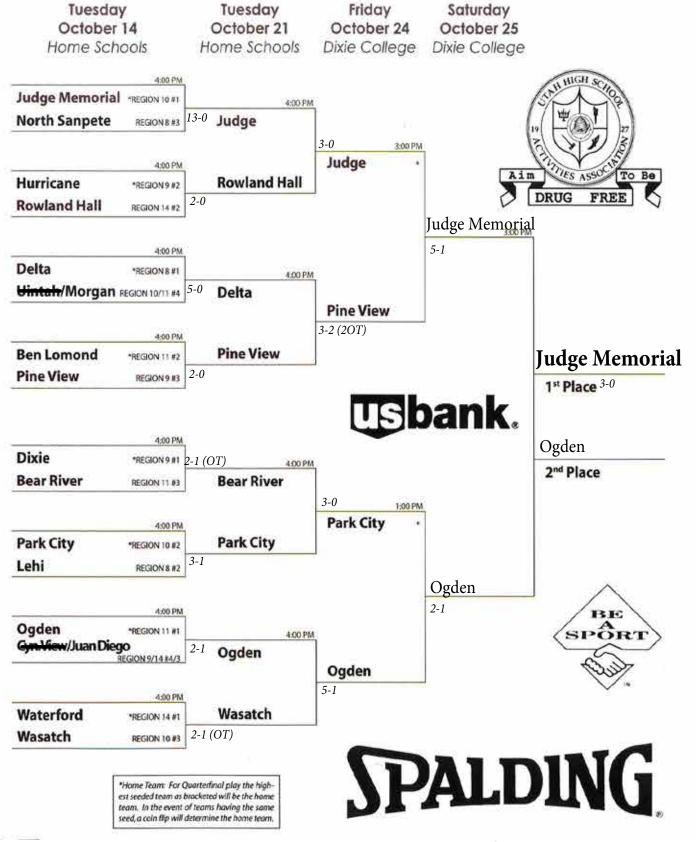

## 2003-2004 UHSAA RESULTS

| DACEDALI                                                                                                                                                                    |                                                                                                                 |                                                                                                                                                                                                                                                                                                                                    |                                                                                                                                                                         |                                                                                                                                                                                                                                                                                                       |                                                                      |
|-----------------------------------------------------------------------------------------------------------------------------------------------------------------------------|-----------------------------------------------------------------------------------------------------------------|------------------------------------------------------------------------------------------------------------------------------------------------------------------------------------------------------------------------------------------------------------------------------------------------------------------------------------|-------------------------------------------------------------------------------------------------------------------------------------------------------------------------|-------------------------------------------------------------------------------------------------------------------------------------------------------------------------------------------------------------------------------------------------------------------------------------------------------|----------------------------------------------------------------------|
| BASEBALL<br>1A                                                                                                                                                              |                                                                                                                 | <b>5A</b><br>1 <sup>st</sup> Place                                                                                                                                                                                                                                                                                                 | D.: -1.4                                                                                                                                                                | Girls Cross Co                                                                                                                                                                                                                                                                                        | untry (cont.)                                                        |
| 1 <sup>st</sup> Place                                                                                                                                                       | Danavitah                                                                                                       | 2 <sup>nd</sup> Place                                                                                                                                                                                                                                                                                                              | Brighton                                                                                                                                                                | 4 <sup>th</sup> Place                                                                                                                                                                                                                                                                                 | North Sevier                                                         |
| 2 <sup>nd</sup> Place                                                                                                                                                       | Panguitch<br>Waterford                                                                                          | 2" Place                                                                                                                                                                                                                                                                                                                           | Layton                                                                                                                                                                  | 5 <sup>th</sup> Place<br>6 <sup>th</sup> Place                                                                                                                                                                                                                                                        | Grand County                                                         |
| 2 Flace                                                                                                                                                                     | wateriord                                                                                                       | POVE CROS                                                                                                                                                                                                                                                                                                                          | S COUNTRY                                                                                                                                                               | 6" Place                                                                                                                                                                                                                                                                                              | Parowan                                                              |
| 2A                                                                                                                                                                          |                                                                                                                 | 1A                                                                                                                                                                                                                                                                                                                                 | SCOUNTRY                                                                                                                                                                | 2.4                                                                                                                                                                                                                                                                                                   |                                                                      |
| 1 <sup>st</sup> Place                                                                                                                                                       | Juan Diego                                                                                                      | 1 <sup>st</sup> Place                                                                                                                                                                                                                                                                                                              | St. Ionauk                                                                                                                                                              | 3A                                                                                                                                                                                                                                                                                                    | D 1 C'                                                               |
| 2 <sup>nd</sup> Place                                                                                                                                                       | Parowan                                                                                                         | 2 <sup>nd</sup> Place                                                                                                                                                                                                                                                                                                              | St. Joseph                                                                                                                                                              | 1 <sup>st</sup> Place                                                                                                                                                                                                                                                                                 | Park City                                                            |
| 2 Flace                                                                                                                                                                     | raiowaii                                                                                                        | 3 <sup>rd</sup> Place                                                                                                                                                                                                                                                                                                              | Piute                                                                                                                                                                   | 2 <sup>nd</sup> Place                                                                                                                                                                                                                                                                                 | Cedar                                                                |
| 3A                                                                                                                                                                          |                                                                                                                 | 4 <sup>th</sup> Place                                                                                                                                                                                                                                                                                                              | Bryce Valley                                                                                                                                                            | 3 <sup>rd</sup> Place                                                                                                                                                                                                                                                                                 | Ogden                                                                |
| 1 <sup>st</sup> Place                                                                                                                                                       | Bear River                                                                                                      | 5 <sup>th</sup> Place                                                                                                                                                                                                                                                                                                              | Escalante                                                                                                                                                               | 4 <sup>th</sup> Place                                                                                                                                                                                                                                                                                 | Judge Memorial                                                       |
| 2 <sup>nd</sup> Place                                                                                                                                                       | Cedar City                                                                                                      | 6 <sup>th</sup> Place                                                                                                                                                                                                                                                                                                              | Layton Christian Duchesne                                                                                                                                               | 5 <sup>th</sup> Place                                                                                                                                                                                                                                                                                 | Ben Lomond                                                           |
| 2 Flace                                                                                                                                                                     | Cedar City                                                                                                      | o Place                                                                                                                                                                                                                                                                                                                            | Duchesne                                                                                                                                                                | 6th Place                                                                                                                                                                                                                                                                                             | Uintah                                                               |
| 4A                                                                                                                                                                          |                                                                                                                 | 2A                                                                                                                                                                                                                                                                                                                                 |                                                                                                                                                                         | 4.4                                                                                                                                                                                                                                                                                                   |                                                                      |
| 1 <sup>st</sup> Place                                                                                                                                                       | Timpanogos                                                                                                      | 1 <sup>st</sup> Place                                                                                                                                                                                                                                                                                                              | North Summit                                                                                                                                                            | <b>4A</b><br>1 <sup>st</sup> Place                                                                                                                                                                                                                                                                    | M                                                                    |
| 2 <sup>nd</sup> Place                                                                                                                                                       | Murray                                                                                                          | 2 <sup>nd</sup> Place                                                                                                                                                                                                                                                                                                              | Richfield                                                                                                                                                               | 2 <sup>nd</sup> Place                                                                                                                                                                                                                                                                                 | Mountain View                                                        |
| 2 Trace                                                                                                                                                                     | iviuitay                                                                                                        | 3 <sup>rd</sup> Place                                                                                                                                                                                                                                                                                                              | North Sevier                                                                                                                                                            | 3 <sup>rd</sup> Place                                                                                                                                                                                                                                                                                 | Orem                                                                 |
| 5A                                                                                                                                                                          |                                                                                                                 | 4 <sup>th</sup> Place                                                                                                                                                                                                                                                                                                              | Rowland Hall                                                                                                                                                            | 4 <sup>th</sup> Place                                                                                                                                                                                                                                                                                 | American Fork                                                        |
| 1 <sup>st</sup> Place                                                                                                                                                       | Alta                                                                                                            | 5 <sup>th</sup> Place                                                                                                                                                                                                                                                                                                              | Juan Diego                                                                                                                                                              | 5 <sup>th</sup> Place                                                                                                                                                                                                                                                                                 | Murray                                                               |
| 2 <sup>nd</sup> Place                                                                                                                                                       | Skyline                                                                                                         | 6 <sup>th</sup> Place                                                                                                                                                                                                                                                                                                              | Parowan                                                                                                                                                                 | 6 <sup>th</sup> Place                                                                                                                                                                                                                                                                                 | Timpview                                                             |
| 2 Trace                                                                                                                                                                     | Skyllife                                                                                                        | o Flace                                                                                                                                                                                                                                                                                                                            | raiowan                                                                                                                                                                 | o Place                                                                                                                                                                                                                                                                                               | Timpanogos                                                           |
| BOYS BASKE                                                                                                                                                                  | TRALI                                                                                                           | 3A                                                                                                                                                                                                                                                                                                                                 |                                                                                                                                                                         | 5A                                                                                                                                                                                                                                                                                                    |                                                                      |
| 1A                                                                                                                                                                          | TIDALL                                                                                                          | 1 <sup>st</sup> Place                                                                                                                                                                                                                                                                                                              | Cedar                                                                                                                                                                   | 1 <sup>st</sup> Place                                                                                                                                                                                                                                                                                 | Fremont                                                              |
| 1 <sup>st</sup> Place                                                                                                                                                       | Manilla                                                                                                         | 2 <sup>nd</sup> Place                                                                                                                                                                                                                                                                                                              | Judge                                                                                                                                                                   | 2 <sup>nd</sup> Place                                                                                                                                                                                                                                                                                 | Davis                                                                |
| 2 <sup>nd</sup> Place                                                                                                                                                       | Duchesne                                                                                                        | 3 <sup>rd</sup> Place                                                                                                                                                                                                                                                                                                              | Ogden                                                                                                                                                                   | 3 <sup>rd</sup> Place                                                                                                                                                                                                                                                                                 | Skyline                                                              |
| 2 Trace                                                                                                                                                                     | Ducheshe                                                                                                        | 4 <sup>th</sup> Place                                                                                                                                                                                                                                                                                                              | Lehi                                                                                                                                                                    | 4 <sup>th</sup> Place                                                                                                                                                                                                                                                                                 |                                                                      |
| 2A                                                                                                                                                                          |                                                                                                                 | 5 <sup>th</sup> Place                                                                                                                                                                                                                                                                                                              | Park City                                                                                                                                                               | 5 <sup>th</sup> Place                                                                                                                                                                                                                                                                                 | Bingham<br>Jordan                                                    |
| 1 <sup>st</sup> Place                                                                                                                                                       | Parowan                                                                                                         | 6 <sup>th</sup> Place                                                                                                                                                                                                                                                                                                              | Pine View                                                                                                                                                               | 6 <sup>th</sup> Place                                                                                                                                                                                                                                                                                 | West Jordan                                                          |
| 2 <sup>nd</sup> Place                                                                                                                                                       | Manti                                                                                                           | o racc                                                                                                                                                                                                                                                                                                                             | Tille View                                                                                                                                                              | 0 Trace                                                                                                                                                                                                                                                                                               | west Jordan                                                          |
|                                                                                                                                                                             |                                                                                                                 |                                                                                                                                                                                                                                                                                                                                    |                                                                                                                                                                         |                                                                                                                                                                                                                                                                                                       |                                                                      |
| 2 Flace                                                                                                                                                                     | Manu                                                                                                            | 44                                                                                                                                                                                                                                                                                                                                 |                                                                                                                                                                         | ROVS DIVINO                                                                                                                                                                                                                                                                                           |                                                                      |
|                                                                                                                                                                             | Manu                                                                                                            | 4A                                                                                                                                                                                                                                                                                                                                 | Mountain View                                                                                                                                                           | BOYS DIVING                                                                                                                                                                                                                                                                                           | ł                                                                    |
| 3A                                                                                                                                                                          |                                                                                                                 | 1 <sup>st</sup> Place                                                                                                                                                                                                                                                                                                              | Mountain View                                                                                                                                                           | 1st Place                                                                                                                                                                                                                                                                                             | }                                                                    |
| 3A<br>1 <sup>st</sup> Place                                                                                                                                                 | Wasatch                                                                                                         | 1 <sup>st</sup> Place<br>2 <sup>nd</sup> Place                                                                                                                                                                                                                                                                                     | Provo                                                                                                                                                                   | 1 <sup>st</sup> Place<br>2 <sup>nd</sup> Place                                                                                                                                                                                                                                                        | ş.                                                                   |
| 3A                                                                                                                                                                          | Wasatch                                                                                                         | 1 <sup>st</sup> Place<br>2 <sup>nd</sup> Place<br>3 <sup>rd</sup> Place                                                                                                                                                                                                                                                            | Provo<br>Orem                                                                                                                                                           | 1 <sup>st</sup> Place<br>2 <sup>nd</sup> Place<br>3 <sup>rd</sup> Place                                                                                                                                                                                                                               |                                                                      |
| 3A<br>1 <sup>st</sup> Place<br>2 <sup>nd</sup> Place                                                                                                                        | Wasatch                                                                                                         | 1 <sup>st</sup> Place<br>2 <sup>nd</sup> Place<br>3 <sup>rd</sup> Place<br>4 <sup>th</sup> Place                                                                                                                                                                                                                                   | Provo<br>Orem<br>American Fork                                                                                                                                          | 1 <sup>st</sup> Place<br>2 <sup>nd</sup> Place<br>3 <sup>rd</sup> Place<br>4 <sup>th</sup> Place                                                                                                                                                                                                      |                                                                      |
| 3A 1st Place 2nd Place                                                                                                                                                      | Wasatch<br>Lehi                                                                                                 | 1 <sup>st</sup> Place<br>2 <sup>nd</sup> Place<br>3 <sup>rd</sup> Place<br>4 <sup>th</sup> Place<br>5 <sup>th</sup> Place                                                                                                                                                                                                          | Provo Orem American Fork Timpview                                                                                                                                       | 1 <sup>st</sup> Place<br>2 <sup>nd</sup> Place<br>3 <sup>rd</sup> Place                                                                                                                                                                                                                               |                                                                      |
| 3A 1st Place 2nd Place 4A 1st Place                                                                                                                                         | Wasatch<br>Lehi<br>Provo                                                                                        | 1 <sup>st</sup> Place<br>2 <sup>nd</sup> Place<br>3 <sup>rd</sup> Place<br>4 <sup>th</sup> Place                                                                                                                                                                                                                                   | Provo<br>Orem<br>American Fork                                                                                                                                          | 1st Place 2nd Place 3rd Place 4th Place 5th Place                                                                                                                                                                                                                                                     |                                                                      |
| 3A 1st Place 2nd Place                                                                                                                                                      | Wasatch<br>Lehi                                                                                                 | 1 <sup>st</sup> Place<br>2 <sup>nd</sup> Place<br>3 <sup>rd</sup> Place<br>4 <sup>th</sup> Place<br>5 <sup>th</sup> Place<br>6 <sup>th</sup> Place                                                                                                                                                                                 | Provo Orem American Fork Timpview                                                                                                                                       | 1st Place 2nd Place 3rd Place 4th Place 5th Place                                                                                                                                                                                                                                                     |                                                                      |
| 3A 1st Place 2nd Place 4A 1st Place 2nd Place                                                                                                                               | Wasatch<br>Lehi<br>Provo                                                                                        | 1st Place 2nd Place 3rd Place 4th Place 5th Place 6th Place                                                                                                                                                                                                                                                                        | Provo Orem American Fork Timpview Lone Peak                                                                                                                             | 1st Place 2nd Place 3rd Place 4th Place 5th Place GIRLS DIVING                                                                                                                                                                                                                                        |                                                                      |
| 3A 1st Place 2nd Place 4A 1st Place 2nd Place 5A                                                                                                                            | Wasatch<br>Lehi<br>Provo<br>Payson                                                                              | 1 <sup>st</sup> Place 2 <sup>nd</sup> Place 3 <sup>rd</sup> Place 4 <sup>th</sup> Place 5 <sup>th</sup> Place 6 <sup>th</sup> Place                                                                                                                                                                                                | Provo Orem American Fork Timpview Lone Peak Bingham                                                                                                                     | 1st Place 2nd Place 3rd Place 4th Place 5th Place GIRLS DIVING                                                                                                                                                                                                                                        |                                                                      |
| 3A 1st Place 2nd Place  4A 1st Place 2nd Place  5A 1st Place                                                                                                                | Wasatch<br>Lehi<br>Provo<br>Payson<br>Hunter                                                                    | 1 <sup>st</sup> Place 2 <sup>nd</sup> Place 3 <sup>rd</sup> Place 4 <sup>th</sup> Place 5 <sup>th</sup> Place 6 <sup>th</sup> Place 5 <b>A</b> 1 <sup>st</sup> Place 2 <sup>nd</sup> Place                                                                                                                                         | Provo Orem American Fork Timpview Lone Peak  Bingham Brighton                                                                                                           | 1st Place 2nd Place 3rd Place 4th Place 5th Place GIRLS DIVING 1st Place 2nd Place 3rd Place                                                                                                                                                                                                          |                                                                      |
| 3A 1st Place 2nd Place 4A 1st Place 2nd Place 5A                                                                                                                            | Wasatch<br>Lehi<br>Provo<br>Payson                                                                              | 1 <sup>st</sup> Place 2 <sup>nd</sup> Place 3 <sup>rd</sup> Place 4 <sup>th</sup> Place 5 <sup>th</sup> Place 6 <sup>th</sup> Place 5 <sup>th</sup> Place 3 <sup>rd</sup> Place 3 <sup>rd</sup> Place                                                                                                                              | Provo Orem American Fork Timpview Lone Peak  Bingham Brighton Jordan                                                                                                    | 1st Place 2nd Place 3rd Place 4th Place 5th Place GIRLS DIVING 1st Place 2nd Place 3rd Place 4th Place                                                                                                                                                                                                |                                                                      |
| 3A 1st Place 2nd Place  4A 1st Place 2nd Place  5A 1st Place 2nd Place                                                                                                      | Wasatch<br>Lehi<br>Provo<br>Payson<br>Hunter<br>Cottonwood                                                      | 1st Place 2nd Place 3rd Place 4th Place 5th Place 6th Place 5A 1st Place 2nd Place 2nd Place 4th Place                                                                                                                                                                                                                             | Provo Orem American Fork Timpview Lone Peak  Bingham Brighton Jordan Davis                                                                                              | 1st Place 2nd Place 3rd Place 4th Place 5th Place GIRLS DIVING 1st Place 2nd Place 3rd Place 4th Place 5th Place                                                                                                                                                                                      |                                                                      |
| 3A 1st Place 2nd Place  4A 1st Place 2nd Place  5A 1st Place 2nd Place  GIRLS BASK                                                                                          | Wasatch<br>Lehi<br>Provo<br>Payson<br>Hunter<br>Cottonwood                                                      | 1st Place 2nd Place 3rd Place 4th Place 5th Place 6th Place 2nd Place 3rd Place 4th Place 5th Place 5th Place 5th Place 5th Place 2nd Place 3rd Place 4th Place 5th Place 5th Place                                                                                                                                                | Provo Orem American Fork Timpview Lone Peak  Bingham Brighton Jordan Davis Weber                                                                                        | 1st Place 2nd Place 3rd Place 4th Place 5th Place GIRLS DIVING 1st Place 2nd Place 3rd Place 4th Place                                                                                                                                                                                                |                                                                      |
| 3A 1st Place 2nd Place  4A 1st Place 2nd Place  5A 1st Place 2nd Place  GIRLS BASK 1A                                                                                       | Wasatch Lehi  Provo Payson  Hunter Cottonwood                                                                   | 1st Place 2nd Place 3rd Place 4th Place 5th Place 6th Place 5A 1st Place 2nd Place 2nd Place 4th Place                                                                                                                                                                                                                             | Provo Orem American Fork Timpview Lone Peak  Bingham Brighton Jordan Davis                                                                                              | 1st Place 2nd Place 3rd Place 4th Place 5th Place GIRLS DIVING 1st Place 2nd Place 3rd Place 4th Place 5th Place 6th Place                                                                                                                                                                            | G                                                                    |
| 3A 1st Place 2nd Place  4A 1st Place 2nd Place  5A 1st Place 2nd Place  GIRLS BASK 1A 1st Place                                                                             | Wasatch Lehi  Provo Payson  Hunter Cottonwood  ETBALL  Wayne                                                    | 1st Place 2nd Place 3rd Place 4th Place 5th Place 6th Place  5A 1st Place 2nd Place 2nd Place 3rd Place 4th Place 5th Place 6th Place 6th Place                                                                                                                                                                                    | Provo Orem American Fork Timpview Lone Peak  Bingham Brighton Jordan Davis Weber Fremont                                                                                | 1st Place 2nd Place 3rd Place 4th Place 5th Place GIRLS DIVING 1st Place 2nd Place 3rd Place 4th Place 5th Place 6th Place 6th Place                                                                                                                                                                  | G                                                                    |
| 3A 1st Place 2nd Place  4A 1st Place 2nd Place  5A 1st Place 2nd Place  GIRLS BASK 1A                                                                                       | Wasatch Lehi  Provo Payson  Hunter Cottonwood                                                                   | 1st Place 2nd Place 3rd Place 4th Place 5th Place 6th Place  5A 1st Place 2nd Place 3rd Place 4th Place 3rd Place 4th Place 5th Place 4th Place 5th Place 5th Place 6th Place                                                                                                                                                      | Provo Orem American Fork Timpview Lone Peak  Bingham Brighton Jordan Davis Weber                                                                                        | 1st Place 2nd Place 3rd Place 4th Place 5th Place GIRLS DIVING 1st Place 2nd Place 3rd Place 4th Place 5th Place 6th Place DRILL TEAM 1A                                                                                                                                                              | G                                                                    |
| 3A 1st Place 2nd Place  4A 1st Place 2nd Place  5A 1st Place 2nd Place  GIRLS BASK 1A 1st Place 2nd Place                                                                   | Wasatch Lehi  Provo Payson  Hunter Cottonwood  ETBALL  Wayne                                                    | 1st Place 2nd Place 3rd Place 4th Place 5th Place 6th Place  5A 1st Place 2nd Place 3rd Place 4th Place 6th Place Grid Place 4th Place 5th Place 4th Place 5th Place 6th Place 6th Place                                                                                                                                           | Provo Orem American Fork Timpview Lone Peak  Bingham Brighton Jordan Davis Weber Fremont                                                                                | 1st Place 2nd Place 3rd Place 4th Place 5th Place GIRLS DIVING 1st Place 2nd Place 3rd Place 4th Place 5th Place 4th Place 5th Place 5th Place 6th Place DRILL TEAM 1A 1st Place                                                                                                                      | G<br>Duchesne                                                        |
| 3A 1st Place 2nd Place  4A 1st Place 2nd Place  5A 1st Place 2nd Place  GIRLS BASK 1A 1st Place                                                                             | Wasatch Lehi  Provo Payson  Hunter Cottonwood  ETBALL  Wayne Panguitch                                          | 1st Place 2nd Place 3rd Place 4th Place 5th Place 6th Place 5A 1st Place 2nd Place 2nd Place 4th Place 6th Place 5th Place 5rd Place 4rd Place 5th Place 5th Place 5th Place 6th Place 6th Place                                                                                                                                   | Provo Orem American Fork Timpview Lone Peak  Bingham Brighton Jordan Davis Weber Fremont  SS COUNTRY  St. Joseph                                                        | 1st Place 2nd Place 3rd Place 3rd Place 4th Place 5th Place GIRLS DIVING 1st Place 2nd Place 3rd Place 4th Place 5th Place 6th Place 6th Place DRILL TEAM 1A 1st Place 2nd Place                                                                                                                      | Duchesne<br>Panguitch                                                |
| 3A 1st Place 2nd Place  4A 1st Place 2nd Place  5A 1st Place 2nd Place  GIRLS BASK 1A 1st Place 2nd Place  2nd Place 2nd Place                                              | Wasatch Lehi  Provo Payson  Hunter Cottonwood  ETBALL  Wayne Panguitch  Beaver                                  | 1st Place 2nd Place 3rd Place 4th Place 5th Place 6th Place 5A 1st Place 2nd Place 3rd Place 4th Place 5th Place 6th Place 5rd Place 4th Place 5th Place 5th Place 5th Place 6th Place 6th Place 6th Place                                                                                                                         | Provo Orem American Fork Timpview Lone Peak  Bingham Brighton Jordan Davis Weber Fremont  SS COUNTRY  St. Joseph Wayne                                                  | 1st Place 2nd Place 3rd Place 4th Place 5th Place  GIRLS DIVING 1st Place 2nd Place 3rd Place 4th Place 5th Place 6th Place 6th Place DRILL TEAM 1A 1st Place 2nd Place 3rd Place                                                                                                                     | Duchesne<br>Panguitch<br>Rich                                        |
| 3A 1st Place 2nd Place  4A 1st Place 2nd Place  5A 1st Place 2nd Place  GIRLS BASK 1A 1st Place 2nd Place                                                                   | Wasatch Lehi  Provo Payson  Hunter Cottonwood  ETBALL  Wayne Panguitch                                          | 1st Place 2nd Place 3rd Place 4th Place 5th Place 6th Place 5A 1st Place 2nd Place 3rd Place 4th Place 5th Place 6th Place 3rd Place 4th Place 5th Place 5th Place 4th Place 5th Place 6th Place 6th Place 6th Place 6th Place 3rd Place 3rd Place 2nd Place 3rd Place                                                             | Provo Orem American Fork Timpview Lone Peak  Bingham Brighton Jordan Davis Weber Fremont  SS COUNTRY  St. Joseph Wayne Valley                                           | 1st Place 2nd Place 3rd Place 4th Place 5th Place  GIRLS DIVING 1st Place 2nd Place 3rd Place 4th Place 5th Place 6th Place 6th Place DRILL TEAM 1A 1st Place 2nd Place 2nd Place 4th Place 4th Place 4th Place 4th Place                                                                             | Duchesne<br>Panguitch<br>Rich<br>Altamont                            |
| 3A 1st Place 2nd Place  4A 1st Place 2nd Place  5A 1st Place 2nd Place  GIRLS BASK 1A 1st Place 2nd Place  2nd Place  2nd Place 2nd Place                                   | Wasatch Lehi  Provo Payson  Hunter Cottonwood  ETBALL  Wayne Panguitch  Beaver                                  | 1st Place 2nd Place 3rd Place 4th Place 5th Place 6th Place 5A 1st Place 2nd Place 3rd Place 4th Place 5th Place 6th Place 3rd Place 4th Place 5th Place 5th Place 5th Place 6th Place 6th Place 6th Place 6th Place 4th Place 4th Place 2nd Place 2nd Place 2nd Place 4th Place 4th Place                                         | Provo Orem American Fork Timpview Lone Peak  Bingham Brighton Jordan Davis Weber Fremont  SS COUNTRY  St. Joseph Wayne Valley Waterford                                 | 1st Place 2nd Place 3rd Place 3rd Place 4th Place 5th Place  GIRLS DIVING 1st Place 2nd Place 3rd Place 4th Place 5th Place 6th Place DRILL TEAM 1st Place 2nd Place 2nd Place 2nd Place 5th Place                                        | Duchesne Panguitch Rich Altamont Bryce Valley                        |
| 3A 1st Place 2nd Place  4A 1st Place 2nd Place  5A 1st Place 2nd Place  GIRLS BASK 1A 1st Place 2nd Place  2A 1st Place 2nd Place  3A                                       | Wasatch Lehi  Provo Payson  Hunter Cottonwood  ETBALL  Wayne Panguitch  Beaver Enterprise                       | 1st Place 2nd Place 3rd Place 4th Place 5th Place 6th Place 5A 1st Place 2nd Place 3rd Place 4th Place 5th Place 6th Place 3rd Place 4th Place 5th Place 6th Place 5th Place 6th Place 6th Place 5th Place 6th Place 5th Place 2nd Place 2nd Place 2nd Place 3rd Place 5th Place 5th Place 5th Place 5th Place                     | Provo Orem American Fork Timpview Lone Peak  Bingham Brighton Jordan Davis Weber Fremont  SS COUNTRY  St. Joseph Wayne Valley Waterford West Desert                     | 1st Place 2nd Place 3rd Place 4th Place 5th Place  GIRLS DIVING 1st Place 2nd Place 3rd Place 4th Place 5th Place 6th Place 6th Place DRILL TEAM 1A 1st Place 2nd Place 2nd Place 4th Place 4th Place 4th Place 4th Place                                                                             | Duchesne<br>Panguitch<br>Rich<br>Altamont                            |
| 3A 1st Place 2nd Place  4A 1st Place 2nd Place  5A 1st Place 2nd Place  GIRLS BASK 1A 1st Place 2nd Place  2nd Place  3A 1st Place 2nd Place                                | Wasatch Lehi  Provo Payson  Hunter Cottonwood  ETBALL  Wayne Panguitch  Beaver Enterprise  Morgan               | 1st Place 2nd Place 3rd Place 4th Place 5th Place 6th Place 5A 1st Place 2nd Place 3rd Place 4th Place 5th Place 6th Place 3rd Place 4th Place 5th Place 5th Place 5th Place 6th Place 6th Place 6th Place 6th Place 4th Place 4th Place 2nd Place 2nd Place 2nd Place 4th Place 4th Place                                         | Provo Orem American Fork Timpview Lone Peak  Bingham Brighton Jordan Davis Weber Fremont  SS COUNTRY  St. Joseph Wayne Valley Waterford                                 | 1st Place 2nd Place 3rd Place 4th Place 5th Place  GIRLS DIVING 1st Place 2nd Place 3rd Place 4th Place 5th Place 6th Place  DRILL TEAM 1A 1st Place 2nd Place 3rd Place 5th Place 6th Place 6th Place 6th Place 6th Place 6th Place                                                                  | Duchesne Panguitch Rich Altamont Bryce Valley                        |
| 3A 1st Place 2nd Place  4A 1st Place 2nd Place  5A 1st Place 2nd Place  GIRLS BASK 1A 1st Place 2nd Place  2A 1st Place 2nd Place  3A                                       | Wasatch Lehi  Provo Payson  Hunter Cottonwood  ETBALL  Wayne Panguitch  Beaver Enterprise                       | 1st Place 2nd Place 3rd Place 4th Place 5th Place 6th Place  5A 1st Place 2nd Place 3rd Place 4th Place 5th Place 6th Place 3rd Place 4th Place 5th Place 6th Place 6th Place 5th Place 2nd Place 3rd Place 2nd Place 3rd Place 5th Place 6th Place 6th Place 6th Place                                                            | Provo Orem American Fork Timpview Lone Peak  Bingham Brighton Jordan Davis Weber Fremont  SS COUNTRY  St. Joseph Wayne Valley Waterford West Desert                     | 1st Place 2nd Place 3rd Place 4th Place 5th Place  GIRLS DIVING 1st Place 2nd Place 3rd Place 4th Place 5th Place 6th Place DRILL TEAM 1A 1st Place 2nd Place 3rd Place 2nd Place 6th Place 2nd Place 5th Place 2nd Place 3rd Place 4th Place 5th Place 4th Place 5th Place                           | Duchesne<br>Panguitch<br>Rich<br>Altamont<br>Bryce Valley<br>Milford |
| 3A  1st Place 2nd Place  4A  1st Place 2nd Place  5A  1st Place 2nd Place  GIRLS BASK  1A  1st Place 2nd Place  2nd Place  3A  1st Place 2nd Place  3A  1st Place 2nd Place | Wasatch Lehi  Provo Payson  Hunter Cottonwood  ETBALL  Wayne Panguitch  Beaver Enterprise  Morgan               | 1st Place 2nd Place 3rd Place 4th Place 5th Place 6th Place 5A 1st Place 2nd Place 3rd Place 4th Place 5th Place 6th Place 3rd Place 4th Place 5th Place 6th Place 6th Place 5th Place 2nd Place 2nd Place 3rd Place 3rd Place 5th Place 6th Place 5th Place           | Provo Orem American Fork Timpview Lone Peak  Bingham Brighton Jordan Davis Weber Fremont  SS COUNTRY  St. Joseph Wayne Valley Waterford West Desert Duchesne            | 1st Place 2nd Place 3rd Place 4th Place 5th Place  GIRLS DIVING 1st Place 2nd Place 3rd Place 4th Place 5th Place 6th Place 2nd Place 6th Place 2nd Place 6th Place 2nd Place 2nd Place 6th Place 2nd Place 3rd Place 2nd Place 3rd Place 4th Place 5th Place 4th Place 5th Place 6th Place 6th Place | Duchesne Panguitch Rich Altamont Bryce Valley Milford  Manti         |
| 3A  1st Place 2nd Place  4A  1st Place 2nd Place  5A  1st Place 2nd Place  GIRLS BASK  1A  1st Place 2nd Place  2nd Place  3A  1st Place 2nd Place  3A  1st Place 2nd Place | Wasatch Lehi  Provo Payson  Hunter Cottonwood  ETBALL  Wayne Panguitch  Beaver Enterprise  Morgan North Sanpete | 1st Place 2nd Place 3rd Place 4th Place 5th Place 6th Place 5A 1st Place 2nd Place 3rd Place 4th Place 5th Place 6th Place 3rd Place 4th Place 5th Place 6th Place 6th Place 5th Place 2nd Place 2nd Place 2nd Place 3rd Place 3rd Place 4th Place 5th Place 5th Place 4th Place 5th Place 5th Place 5th Place 5th Place 5th Place | Provo Orem American Fork Timpview Lone Peak  Bingham Brighton Jordan Davis Weber Fremont  SS COUNTRY  St. Joseph Wayne Valley Waterford West Desert Duchesne  Richfield | 1st Place 2nd Place 3rd Place 4th Place 5th Place  GIRLS DIVING 1st Place 2nd Place 3rd Place 4th Place 5th Place 6th Place 0nd Place 2nd Place 5th Place 6th Place 2nd Place 2nd Place 2nd Place 3rd Place 3rd Place 4th Place 5th Place 4th Place 5th Place 2nd Place 5th Place 2nd Place 5th Place | Duchesne Panguitch Rich Altamont Bryce Valley Milford  Manti Millard |
| 3A  1st Place 2nd Place  4A  1st Place 2nd Place  5A  1st Place 2nd Place  GIRLS BASK  1A  1st Place 2nd Place  2nd Place  3A  1st Place 2nd Place  3A  1st Place 2nd Place | Wasatch Lehi  Provo Payson  Hunter Cottonwood  ETBALL  Wayne Panguitch  Beaver Enterprise  Morgan               | 1st Place 2nd Place 3rd Place 4th Place 5th Place 6th Place 5A 1st Place 2nd Place 3rd Place 4th Place 5th Place 6th Place 3rd Place 4th Place 5th Place 6th Place 6th Place 5th Place 2nd Place 2nd Place 3rd Place 3rd Place 5th Place 6th Place 5th Place           | Provo Orem American Fork Timpview Lone Peak  Bingham Brighton Jordan Davis Weber Fremont  SS COUNTRY  St. Joseph Wayne Valley Waterford West Desert Duchesne            | 1st Place 2nd Place 3rd Place 4th Place 5th Place  GIRLS DIVING 1st Place 2nd Place 3rd Place 4th Place 5th Place 6th Place 2nd Place 6th Place 2nd Place 6th Place 2nd Place 2nd Place 6th Place 2nd Place 3rd Place 2nd Place 3rd Place 4th Place 5th Place 4th Place 5th Place 6th Place 6th Place | Duchesne Panguitch Rich Altamont Bryce Valley Milford  Manti         |