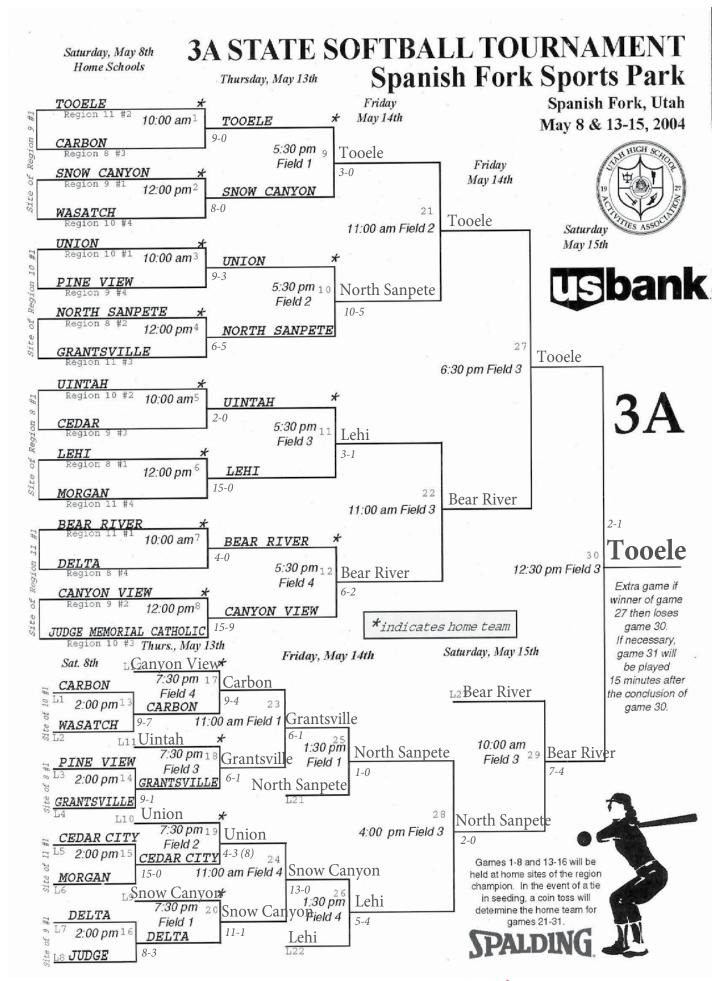

## 2003-2004 UHSAA RESULTS

| DACEDALI                                                                                                                                                                    |                                                                                                                 |                                                                                                                                                                                                                                                                                                                                    |                                                                                                                                                                         |                                                                                                                                                                                                                                                                                                       |                                                                      |
|-----------------------------------------------------------------------------------------------------------------------------------------------------------------------------|-----------------------------------------------------------------------------------------------------------------|------------------------------------------------------------------------------------------------------------------------------------------------------------------------------------------------------------------------------------------------------------------------------------------------------------------------------------|-------------------------------------------------------------------------------------------------------------------------------------------------------------------------|-------------------------------------------------------------------------------------------------------------------------------------------------------------------------------------------------------------------------------------------------------------------------------------------------------|----------------------------------------------------------------------|
| BASEBALL<br>1A                                                                                                                                                              |                                                                                                                 | <b>5A</b><br>1 <sup>st</sup> Place                                                                                                                                                                                                                                                                                                 | D.: -1.4                                                                                                                                                                | Girls Cross Co                                                                                                                                                                                                                                                                                        | untry (cont.)                                                        |
| 1 <sup>st</sup> Place                                                                                                                                                       | Danavitah                                                                                                       | 2 <sup>nd</sup> Place                                                                                                                                                                                                                                                                                                              | Brighton                                                                                                                                                                | 4 <sup>th</sup> Place                                                                                                                                                                                                                                                                                 | North Sevier                                                         |
| 2 <sup>nd</sup> Place                                                                                                                                                       | Panguitch<br>Waterford                                                                                          | 2" Place                                                                                                                                                                                                                                                                                                                           | Layton                                                                                                                                                                  | 5 <sup>th</sup> Place<br>6 <sup>th</sup> Place                                                                                                                                                                                                                                                        | Grand County                                                         |
| 2 Flace                                                                                                                                                                     | wateriord                                                                                                       | POVE CROS                                                                                                                                                                                                                                                                                                                          | S COUNTRY                                                                                                                                                               | 6" Place                                                                                                                                                                                                                                                                                              | Parowan                                                              |
| 2A                                                                                                                                                                          |                                                                                                                 | 1A                                                                                                                                                                                                                                                                                                                                 | SCOUNTRY                                                                                                                                                                | 2.4                                                                                                                                                                                                                                                                                                   |                                                                      |
| 1 <sup>st</sup> Place                                                                                                                                                       | Juan Diego                                                                                                      | 1 <sup>st</sup> Place                                                                                                                                                                                                                                                                                                              | St. Ionauk                                                                                                                                                              | 3A                                                                                                                                                                                                                                                                                                    | D 1 C'                                                               |
| 2 <sup>nd</sup> Place                                                                                                                                                       | Parowan                                                                                                         | 2 <sup>nd</sup> Place                                                                                                                                                                                                                                                                                                              | St. Joseph                                                                                                                                                              | 1 <sup>st</sup> Place                                                                                                                                                                                                                                                                                 | Park City                                                            |
| 2 Flace                                                                                                                                                                     | raiowaii                                                                                                        | 3 <sup>rd</sup> Place                                                                                                                                                                                                                                                                                                              | Piute                                                                                                                                                                   | 2 <sup>nd</sup> Place                                                                                                                                                                                                                                                                                 | Cedar                                                                |
| 3A                                                                                                                                                                          |                                                                                                                 | 4 <sup>th</sup> Place                                                                                                                                                                                                                                                                                                              | Bryce Valley                                                                                                                                                            | 3 <sup>rd</sup> Place                                                                                                                                                                                                                                                                                 | Ogden                                                                |
| 1 <sup>st</sup> Place                                                                                                                                                       | Bear River                                                                                                      | 5 <sup>th</sup> Place                                                                                                                                                                                                                                                                                                              | Escalante                                                                                                                                                               | 4 <sup>th</sup> Place                                                                                                                                                                                                                                                                                 | Judge Memorial                                                       |
| 2 <sup>nd</sup> Place                                                                                                                                                       | Cedar City                                                                                                      | 6 <sup>th</sup> Place                                                                                                                                                                                                                                                                                                              | Layton Christian Duchesne                                                                                                                                               | 5 <sup>th</sup> Place                                                                                                                                                                                                                                                                                 | Ben Lomond                                                           |
| 2 Flace                                                                                                                                                                     | Cedar City                                                                                                      | o Place                                                                                                                                                                                                                                                                                                                            | Duchesne                                                                                                                                                                | 6th Place                                                                                                                                                                                                                                                                                             | Uintah                                                               |
| 4A                                                                                                                                                                          |                                                                                                                 | 2A                                                                                                                                                                                                                                                                                                                                 |                                                                                                                                                                         | 4.4                                                                                                                                                                                                                                                                                                   |                                                                      |
| 1 <sup>st</sup> Place                                                                                                                                                       | Timpanogos                                                                                                      | 1 <sup>st</sup> Place                                                                                                                                                                                                                                                                                                              | North Summit                                                                                                                                                            | <b>4A</b><br>1 <sup>st</sup> Place                                                                                                                                                                                                                                                                    | M                                                                    |
| 2 <sup>nd</sup> Place                                                                                                                                                       | Murray                                                                                                          | 2 <sup>nd</sup> Place                                                                                                                                                                                                                                                                                                              | Richfield                                                                                                                                                               | 2 <sup>nd</sup> Place                                                                                                                                                                                                                                                                                 | Mountain View                                                        |
| 2 Trace                                                                                                                                                                     | iviuitay                                                                                                        | 3 <sup>rd</sup> Place                                                                                                                                                                                                                                                                                                              | North Sevier                                                                                                                                                            | 3 <sup>rd</sup> Place                                                                                                                                                                                                                                                                                 | Orem                                                                 |
| 5A                                                                                                                                                                          |                                                                                                                 | 4 <sup>th</sup> Place                                                                                                                                                                                                                                                                                                              | Rowland Hall                                                                                                                                                            | 4 <sup>th</sup> Place                                                                                                                                                                                                                                                                                 | American Fork                                                        |
| 1 <sup>st</sup> Place                                                                                                                                                       | Alta                                                                                                            | 5 <sup>th</sup> Place                                                                                                                                                                                                                                                                                                              | Juan Diego                                                                                                                                                              | 5 <sup>th</sup> Place                                                                                                                                                                                                                                                                                 | Murray                                                               |
| 2 <sup>nd</sup> Place                                                                                                                                                       | Skyline                                                                                                         | 6 <sup>th</sup> Place                                                                                                                                                                                                                                                                                                              | Parowan                                                                                                                                                                 | 6 <sup>th</sup> Place                                                                                                                                                                                                                                                                                 | Timpview                                                             |
| 2 Trace                                                                                                                                                                     | Skyllife                                                                                                        | o Flace                                                                                                                                                                                                                                                                                                                            | raiowan                                                                                                                                                                 | o Place                                                                                                                                                                                                                                                                                               | Timpanogos                                                           |
| BOYS BASKE                                                                                                                                                                  | TRALI                                                                                                           | 3A                                                                                                                                                                                                                                                                                                                                 |                                                                                                                                                                         | 5A                                                                                                                                                                                                                                                                                                    |                                                                      |
| 1A                                                                                                                                                                          | TIDALL                                                                                                          | 1 <sup>st</sup> Place                                                                                                                                                                                                                                                                                                              | Cedar                                                                                                                                                                   | 1 <sup>st</sup> Place                                                                                                                                                                                                                                                                                 | Fremont                                                              |
| 1 <sup>st</sup> Place                                                                                                                                                       | Manilla                                                                                                         | 2 <sup>nd</sup> Place                                                                                                                                                                                                                                                                                                              | Judge                                                                                                                                                                   | 2 <sup>nd</sup> Place                                                                                                                                                                                                                                                                                 | Davis                                                                |
| 2 <sup>nd</sup> Place                                                                                                                                                       | Duchesne                                                                                                        | 3 <sup>rd</sup> Place                                                                                                                                                                                                                                                                                                              | Ogden                                                                                                                                                                   | 3 <sup>rd</sup> Place                                                                                                                                                                                                                                                                                 | Skyline                                                              |
| 2 Trace                                                                                                                                                                     | Ducheshe                                                                                                        | 4 <sup>th</sup> Place                                                                                                                                                                                                                                                                                                              | Lehi                                                                                                                                                                    | 4 <sup>th</sup> Place                                                                                                                                                                                                                                                                                 |                                                                      |
| 2A                                                                                                                                                                          |                                                                                                                 | 5 <sup>th</sup> Place                                                                                                                                                                                                                                                                                                              | Park City                                                                                                                                                               | 5 <sup>th</sup> Place                                                                                                                                                                                                                                                                                 | Bingham<br>Jordan                                                    |
| 1 <sup>st</sup> Place                                                                                                                                                       | Parowan                                                                                                         | 6 <sup>th</sup> Place                                                                                                                                                                                                                                                                                                              | Pine View                                                                                                                                                               | 6 <sup>th</sup> Place                                                                                                                                                                                                                                                                                 | West Jordan                                                          |
| 2 <sup>nd</sup> Place                                                                                                                                                       | Manti                                                                                                           | o racc                                                                                                                                                                                                                                                                                                                             | Tille View                                                                                                                                                              | 0 Trace                                                                                                                                                                                                                                                                                               | west Jordan                                                          |
|                                                                                                                                                                             |                                                                                                                 |                                                                                                                                                                                                                                                                                                                                    |                                                                                                                                                                         |                                                                                                                                                                                                                                                                                                       |                                                                      |
| 2 Flace                                                                                                                                                                     | Manu                                                                                                            | 44                                                                                                                                                                                                                                                                                                                                 |                                                                                                                                                                         | ROVS DIVINO                                                                                                                                                                                                                                                                                           |                                                                      |
|                                                                                                                                                                             | Manu                                                                                                            | 4A                                                                                                                                                                                                                                                                                                                                 | Mountain View                                                                                                                                                           | BOYS DIVING                                                                                                                                                                                                                                                                                           | ł                                                                    |
| 3A                                                                                                                                                                          |                                                                                                                 | 1 <sup>st</sup> Place                                                                                                                                                                                                                                                                                                              | Mountain View                                                                                                                                                           | 1st Place                                                                                                                                                                                                                                                                                             | }                                                                    |
| 3A<br>1 <sup>st</sup> Place                                                                                                                                                 | Wasatch                                                                                                         | 1 <sup>st</sup> Place<br>2 <sup>nd</sup> Place                                                                                                                                                                                                                                                                                     | Provo                                                                                                                                                                   | 1 <sup>st</sup> Place<br>2 <sup>nd</sup> Place                                                                                                                                                                                                                                                        | ş.                                                                   |
| 3A                                                                                                                                                                          | Wasatch                                                                                                         | 1 <sup>st</sup> Place<br>2 <sup>nd</sup> Place<br>3 <sup>rd</sup> Place                                                                                                                                                                                                                                                            | Provo<br>Orem                                                                                                                                                           | 1 <sup>st</sup> Place<br>2 <sup>nd</sup> Place<br>3 <sup>rd</sup> Place                                                                                                                                                                                                                               |                                                                      |
| 3A<br>1 <sup>st</sup> Place<br>2 <sup>nd</sup> Place                                                                                                                        | Wasatch                                                                                                         | 1 <sup>st</sup> Place<br>2 <sup>nd</sup> Place<br>3 <sup>rd</sup> Place<br>4 <sup>th</sup> Place                                                                                                                                                                                                                                   | Provo<br>Orem<br>American Fork                                                                                                                                          | 1 <sup>st</sup> Place<br>2 <sup>nd</sup> Place<br>3 <sup>rd</sup> Place<br>4 <sup>th</sup> Place                                                                                                                                                                                                      |                                                                      |
| 3A 1st Place 2nd Place                                                                                                                                                      | Wasatch<br>Lehi                                                                                                 | 1 <sup>st</sup> Place<br>2 <sup>nd</sup> Place<br>3 <sup>rd</sup> Place<br>4 <sup>th</sup> Place<br>5 <sup>th</sup> Place                                                                                                                                                                                                          | Provo Orem American Fork Timpview                                                                                                                                       | 1 <sup>st</sup> Place<br>2 <sup>nd</sup> Place<br>3 <sup>rd</sup> Place                                                                                                                                                                                                                               |                                                                      |
| 3A 1st Place 2nd Place 4A 1st Place                                                                                                                                         | Wasatch<br>Lehi<br>Provo                                                                                        | 1 <sup>st</sup> Place<br>2 <sup>nd</sup> Place<br>3 <sup>rd</sup> Place<br>4 <sup>th</sup> Place                                                                                                                                                                                                                                   | Provo<br>Orem<br>American Fork                                                                                                                                          | 1st Place 2nd Place 3rd Place 4th Place 5th Place                                                                                                                                                                                                                                                     |                                                                      |
| 3A 1st Place 2nd Place                                                                                                                                                      | Wasatch<br>Lehi                                                                                                 | 1 <sup>st</sup> Place<br>2 <sup>nd</sup> Place<br>3 <sup>rd</sup> Place<br>4 <sup>th</sup> Place<br>5 <sup>th</sup> Place<br>6 <sup>th</sup> Place                                                                                                                                                                                 | Provo Orem American Fork Timpview                                                                                                                                       | 1st Place 2nd Place 3rd Place 4th Place 5th Place                                                                                                                                                                                                                                                     |                                                                      |
| 3A 1st Place 2nd Place 4A 1st Place 2nd Place                                                                                                                               | Wasatch<br>Lehi<br>Provo                                                                                        | 1st Place 2nd Place 3rd Place 4th Place 5th Place 6th Place                                                                                                                                                                                                                                                                        | Provo Orem American Fork Timpview Lone Peak                                                                                                                             | 1st Place 2nd Place 3rd Place 4th Place 5th Place GIRLS DIVING                                                                                                                                                                                                                                        |                                                                      |
| 3A 1st Place 2nd Place 4A 1st Place 2nd Place 5A                                                                                                                            | Wasatch<br>Lehi<br>Provo<br>Payson                                                                              | 1 <sup>st</sup> Place 2 <sup>nd</sup> Place 3 <sup>rd</sup> Place 4 <sup>th</sup> Place 5 <sup>th</sup> Place 6 <sup>th</sup> Place                                                                                                                                                                                                | Provo Orem American Fork Timpview Lone Peak Bingham                                                                                                                     | 1st Place 2nd Place 3rd Place 4th Place 5th Place GIRLS DIVING                                                                                                                                                                                                                                        |                                                                      |
| 3A 1st Place 2nd Place  4A 1st Place 2nd Place  5A 1st Place                                                                                                                | Wasatch<br>Lehi<br>Provo<br>Payson<br>Hunter                                                                    | 1 <sup>st</sup> Place 2 <sup>nd</sup> Place 3 <sup>rd</sup> Place 4 <sup>th</sup> Place 5 <sup>th</sup> Place 6 <sup>th</sup> Place 5 <b>A</b> 1 <sup>st</sup> Place 2 <sup>nd</sup> Place                                                                                                                                         | Provo Orem American Fork Timpview Lone Peak  Bingham Brighton                                                                                                           | 1st Place 2nd Place 3rd Place 4th Place 5th Place GIRLS DIVING 1st Place 2nd Place 3rd Place                                                                                                                                                                                                          |                                                                      |
| 3A 1st Place 2nd Place 4A 1st Place 2nd Place 5A                                                                                                                            | Wasatch<br>Lehi<br>Provo<br>Payson                                                                              | 1 <sup>st</sup> Place 2 <sup>nd</sup> Place 3 <sup>rd</sup> Place 4 <sup>th</sup> Place 5 <sup>th</sup> Place 6 <sup>th</sup> Place 5 <sup>th</sup> Place 3 <sup>rd</sup> Place 3 <sup>rd</sup> Place                                                                                                                              | Provo Orem American Fork Timpview Lone Peak  Bingham Brighton Jordan                                                                                                    | 1st Place 2nd Place 3rd Place 4th Place 5th Place GIRLS DIVING 1st Place 2nd Place 3rd Place 4th Place                                                                                                                                                                                                |                                                                      |
| 3A 1st Place 2nd Place  4A 1st Place 2nd Place  5A 1st Place 2nd Place                                                                                                      | Wasatch<br>Lehi<br>Provo<br>Payson<br>Hunter<br>Cottonwood                                                      | 1st Place 2nd Place 3rd Place 4th Place 5th Place 6th Place 5A 1st Place 2nd Place 2nd Place 4th Place                                                                                                                                                                                                                             | Provo Orem American Fork Timpview Lone Peak  Bingham Brighton Jordan Davis                                                                                              | 1st Place 2nd Place 3rd Place 4th Place 5th Place GIRLS DIVING 1st Place 2nd Place 3rd Place 4th Place 5th Place                                                                                                                                                                                      |                                                                      |
| 3A 1st Place 2nd Place  4A 1st Place 2nd Place  5A 1st Place 2nd Place  GIRLS BASK                                                                                          | Wasatch<br>Lehi<br>Provo<br>Payson<br>Hunter<br>Cottonwood                                                      | 1st Place 2nd Place 3rd Place 4th Place 5th Place 6th Place 2nd Place 3rd Place 4th Place 5th Place 5th Place 5th Place 5th Place 2nd Place 3rd Place 4th Place 5th Place 5th Place                                                                                                                                                | Provo Orem American Fork Timpview Lone Peak  Bingham Brighton Jordan Davis Weber                                                                                        | 1st Place 2nd Place 3rd Place 4th Place 5th Place GIRLS DIVING 1st Place 2nd Place 3rd Place 4th Place                                                                                                                                                                                                |                                                                      |
| 3A 1st Place 2nd Place  4A 1st Place 2nd Place  5A 1st Place 2nd Place  GIRLS BASK 1A                                                                                       | Wasatch Lehi  Provo Payson  Hunter Cottonwood                                                                   | 1st Place 2nd Place 3rd Place 4th Place 5th Place 6th Place 5A 1st Place 2nd Place 2nd Place 4th Place                                                                                                                                                                                                                             | Provo Orem American Fork Timpview Lone Peak  Bingham Brighton Jordan Davis                                                                                              | 1st Place 2nd Place 3rd Place 4th Place 5th Place GIRLS DIVING 1st Place 2nd Place 3rd Place 4th Place 5th Place 6th Place                                                                                                                                                                            | G                                                                    |
| 3A 1st Place 2nd Place  4A 1st Place 2nd Place  5A 1st Place 2nd Place  GIRLS BASK 1A 1st Place                                                                             | Wasatch Lehi  Provo Payson  Hunter Cottonwood  ETBALL  Wayne                                                    | 1st Place 2nd Place 3rd Place 4th Place 5th Place 6th Place  5A 1st Place 2nd Place 2nd Place 3rd Place 4th Place 5th Place 6th Place 6th Place                                                                                                                                                                                    | Provo Orem American Fork Timpview Lone Peak  Bingham Brighton Jordan Davis Weber Fremont                                                                                | 1st Place 2nd Place 3rd Place 4th Place 5th Place GIRLS DIVING 1st Place 2nd Place 3rd Place 4th Place 5th Place 6th Place 6th Place                                                                                                                                                                  | G                                                                    |
| 3A 1st Place 2nd Place  4A 1st Place 2nd Place  5A 1st Place 2nd Place  GIRLS BASK 1A                                                                                       | Wasatch Lehi  Provo Payson  Hunter Cottonwood                                                                   | 1st Place 2nd Place 3rd Place 4th Place 5th Place 6th Place  5A 1st Place 2nd Place 3rd Place 4th Place 3rd Place 4th Place 5th Place 4th Place 5th Place 5th Place 6th Place                                                                                                                                                      | Provo Orem American Fork Timpview Lone Peak  Bingham Brighton Jordan Davis Weber                                                                                        | 1st Place 2nd Place 3rd Place 4th Place 5th Place GIRLS DIVING 1st Place 2nd Place 3rd Place 4th Place 5th Place 6th Place DRILL TEAM 1A                                                                                                                                                              | G                                                                    |
| 3A 1st Place 2nd Place  4A 1st Place 2nd Place  5A 1st Place 2nd Place  GIRLS BASK 1A 1st Place 2nd Place                                                                   | Wasatch Lehi  Provo Payson  Hunter Cottonwood  ETBALL  Wayne                                                    | 1st Place 2nd Place 3rd Place 4th Place 5th Place 6th Place  5A 1st Place 2nd Place 3rd Place 4th Place 6th Place Grid Place 4th Place 5th Place 4th Place 5th Place 6th Place 6th Place                                                                                                                                           | Provo Orem American Fork Timpview Lone Peak  Bingham Brighton Jordan Davis Weber Fremont                                                                                | 1st Place 2nd Place 3rd Place 4th Place 5th Place GIRLS DIVING 1st Place 2nd Place 3rd Place 4th Place 5th Place 4th Place 5th Place 5th Place 6th Place DRILL TEAM 1A 1st Place                                                                                                                      | G<br>Duchesne                                                        |
| 3A 1st Place 2nd Place  4A 1st Place 2nd Place  5A 1st Place 2nd Place  GIRLS BASK 1A 1st Place                                                                             | Wasatch Lehi  Provo Payson  Hunter Cottonwood  ETBALL  Wayne Panguitch                                          | 1st Place 2nd Place 3rd Place 4th Place 5th Place 6th Place 5A 1st Place 2nd Place 2nd Place 4th Place 6th Place 5th Place 5rd Place 4rd Place 5th Place 5th Place 5th Place 6th Place 6th Place                                                                                                                                   | Provo Orem American Fork Timpview Lone Peak  Bingham Brighton Jordan Davis Weber Fremont  SS COUNTRY  St. Joseph                                                        | 1st Place 2nd Place 3rd Place 3rd Place 4th Place 5th Place GIRLS DIVING 1st Place 2nd Place 3rd Place 4th Place 5th Place 6th Place 6th Place DRILL TEAM 1A 1st Place 2nd Place                                                                                                                      | Duchesne<br>Panguitch                                                |
| 3A 1st Place 2nd Place  4A 1st Place 2nd Place  5A 1st Place 2nd Place  GIRLS BASK 1A 1st Place 2nd Place  2nd Place 2nd Place                                              | Wasatch Lehi  Provo Payson  Hunter Cottonwood  ETBALL  Wayne Panguitch  Beaver                                  | 1st Place 2nd Place 3rd Place 4th Place 5th Place 6th Place 5A 1st Place 2nd Place 3rd Place 4th Place 5th Place 6th Place 5rd Place 4th Place 5th Place 5th Place 5th Place 6th Place 6th Place 6th Place                                                                                                                         | Provo Orem American Fork Timpview Lone Peak  Bingham Brighton Jordan Davis Weber Fremont  SS COUNTRY  St. Joseph Wayne                                                  | 1st Place 2nd Place 3rd Place 4th Place 5th Place  GIRLS DIVING 1st Place 2nd Place 3rd Place 4th Place 5th Place 6th Place 6th Place DRILL TEAM 1A 1st Place 2nd Place 3rd Place                                                                                                                     | Duchesne<br>Panguitch<br>Rich                                        |
| 3A 1st Place 2nd Place  4A 1st Place 2nd Place  5A 1st Place 2nd Place  GIRLS BASK 1A 1st Place 2nd Place                                                                   | Wasatch Lehi  Provo Payson  Hunter Cottonwood  ETBALL  Wayne Panguitch                                          | 1st Place 2nd Place 3rd Place 4th Place 5th Place 6th Place 5A 1st Place 2nd Place 3rd Place 4th Place 5th Place 6th Place 3rd Place 4th Place 5th Place 5th Place 4th Place 5th Place 6th Place 6th Place 6th Place 6th Place 3rd Place 3rd Place 2nd Place 3rd Place                                                             | Provo Orem American Fork Timpview Lone Peak  Bingham Brighton Jordan Davis Weber Fremont  SS COUNTRY  St. Joseph Wayne Valley                                           | 1st Place 2nd Place 3rd Place 4th Place 5th Place  GIRLS DIVING 1st Place 2nd Place 3rd Place 4th Place 5th Place 6th Place 6th Place DRILL TEAM 1A 1st Place 2nd Place 2nd Place 4th Place 4th Place 4th Place 4th Place                                                                             | Duchesne<br>Panguitch<br>Rich<br>Altamont                            |
| 3A 1st Place 2nd Place  4A 1st Place 2nd Place  5A 1st Place 2nd Place  GIRLS BASK 1A 1st Place 2nd Place  2nd Place  2nd Place 2nd Place                                   | Wasatch Lehi  Provo Payson  Hunter Cottonwood  ETBALL  Wayne Panguitch  Beaver                                  | 1st Place 2nd Place 3rd Place 4th Place 5th Place 6th Place 5A 1st Place 2nd Place 3rd Place 4th Place 5th Place 6th Place 3rd Place 4th Place 5th Place 5th Place 5th Place 6th Place 6th Place 6th Place 6th Place 4th Place 4th Place 2nd Place 2nd Place 2nd Place 4th Place 4th Place                                         | Provo Orem American Fork Timpview Lone Peak  Bingham Brighton Jordan Davis Weber Fremont  SS COUNTRY  St. Joseph Wayne Valley Waterford                                 | 1st Place 2nd Place 3rd Place 3rd Place 4th Place 5th Place  GIRLS DIVING 1st Place 2nd Place 3rd Place 4th Place 5th Place 6th Place DRILL TEAM 1st Place 2nd Place 2nd Place 2nd Place 5th Place                                        | Duchesne Panguitch Rich Altamont Bryce Valley                        |
| 3A 1st Place 2nd Place  4A 1st Place 2nd Place  5A 1st Place 2nd Place  GIRLS BASK 1A 1st Place 2nd Place  2A 1st Place 2nd Place  3A                                       | Wasatch Lehi  Provo Payson  Hunter Cottonwood  ETBALL  Wayne Panguitch  Beaver Enterprise                       | 1st Place 2nd Place 3rd Place 4th Place 5th Place 6th Place 5A 1st Place 2nd Place 3rd Place 4th Place 5th Place 6th Place 3rd Place 4th Place 5th Place 6th Place 5th Place 6th Place 6th Place 5th Place 6th Place 5th Place 2nd Place 2nd Place 2nd Place 3rd Place 5th Place 5th Place 5th Place 5th Place                     | Provo Orem American Fork Timpview Lone Peak  Bingham Brighton Jordan Davis Weber Fremont  SS COUNTRY  St. Joseph Wayne Valley Waterford West Desert                     | 1st Place 2nd Place 3rd Place 4th Place 5th Place  GIRLS DIVING 1st Place 2nd Place 3rd Place 4th Place 5th Place 6th Place 6th Place DRILL TEAM 1A 1st Place 2nd Place 2nd Place 4th Place 4th Place 4th Place 4th Place                                                                             | Duchesne<br>Panguitch<br>Rich<br>Altamont                            |
| 3A 1st Place 2nd Place  4A 1st Place 2nd Place  5A 1st Place 2nd Place  GIRLS BASK 1A 1st Place 2nd Place  2nd Place  3A 1st Place 2nd Place                                | Wasatch Lehi  Provo Payson  Hunter Cottonwood  ETBALL  Wayne Panguitch  Beaver Enterprise  Morgan               | 1st Place 2nd Place 3rd Place 4th Place 5th Place 6th Place 5A 1st Place 2nd Place 3rd Place 4th Place 5th Place 6th Place 3rd Place 4th Place 5th Place 5th Place 5th Place 6th Place 6th Place 6th Place 6th Place 4th Place 4th Place 2nd Place 2nd Place 2nd Place 4th Place 4th Place                                         | Provo Orem American Fork Timpview Lone Peak  Bingham Brighton Jordan Davis Weber Fremont  SS COUNTRY  St. Joseph Wayne Valley Waterford                                 | 1st Place 2nd Place 3rd Place 4th Place 5th Place  GIRLS DIVING 1st Place 2nd Place 3rd Place 4th Place 5th Place 6th Place  DRILL TEAM 1A 1st Place 2nd Place 3rd Place 5th Place 6th Place 6th Place 6th Place 6th Place 6th Place                                                                  | Duchesne Panguitch Rich Altamont Bryce Valley                        |
| 3A 1st Place 2nd Place  4A 1st Place 2nd Place  5A 1st Place 2nd Place  GIRLS BASK 1A 1st Place 2nd Place  2A 1st Place 2nd Place  3A                                       | Wasatch Lehi  Provo Payson  Hunter Cottonwood  ETBALL  Wayne Panguitch  Beaver Enterprise                       | 1st Place 2nd Place 3rd Place 4th Place 5th Place 6th Place  5A 1st Place 2nd Place 3rd Place 4th Place 5th Place 6th Place 3rd Place 4th Place 5th Place 6th Place 6th Place 5th Place 2nd Place 3rd Place 2nd Place 3rd Place 5th Place 6th Place 6th Place 6th Place                                                            | Provo Orem American Fork Timpview Lone Peak  Bingham Brighton Jordan Davis Weber Fremont  SS COUNTRY  St. Joseph Wayne Valley Waterford West Desert                     | 1st Place 2nd Place 3rd Place 4th Place 5th Place  GIRLS DIVING 1st Place 2nd Place 3rd Place 4th Place 5th Place 6th Place DRILL TEAM 1A 1st Place 2nd Place 3rd Place 2nd Place 6th Place 2nd Place 5th Place 2nd Place 3rd Place 4th Place 5th Place 4th Place 5th Place                           | Duchesne<br>Panguitch<br>Rich<br>Altamont<br>Bryce Valley<br>Milford |
| 3A  1st Place 2nd Place  4A  1st Place 2nd Place  5A  1st Place 2nd Place  GIRLS BASK  1A  1st Place 2nd Place  2nd Place  3A  1st Place 2nd Place  3A  1st Place 2nd Place | Wasatch Lehi  Provo Payson  Hunter Cottonwood  ETBALL  Wayne Panguitch  Beaver Enterprise  Morgan               | 1st Place 2nd Place 3rd Place 4th Place 5th Place 6th Place 5A 1st Place 2nd Place 3rd Place 4th Place 5th Place 6th Place 3rd Place 4th Place 5th Place 6th Place 6th Place 5th Place 2nd Place 2nd Place 3rd Place 3rd Place 5th Place 6th Place 5th Place           | Provo Orem American Fork Timpview Lone Peak  Bingham Brighton Jordan Davis Weber Fremont  SS COUNTRY  St. Joseph Wayne Valley Waterford West Desert Duchesne            | 1st Place 2nd Place 3rd Place 4th Place 5th Place  GIRLS DIVING 1st Place 2nd Place 3rd Place 4th Place 5th Place 6th Place 2nd Place 6th Place 2nd Place 6th Place 2nd Place 2nd Place 6th Place 2nd Place 3rd Place 2nd Place 3rd Place 4th Place 5th Place 4th Place 5th Place 6th Place 6th Place | Duchesne Panguitch Rich Altamont Bryce Valley Milford  Manti         |
| 3A  1st Place 2nd Place  4A  1st Place 2nd Place  5A  1st Place 2nd Place  GIRLS BASK  1A  1st Place 2nd Place  2nd Place  3A  1st Place 2nd Place  3A  1st Place 2nd Place | Wasatch Lehi  Provo Payson  Hunter Cottonwood  ETBALL  Wayne Panguitch  Beaver Enterprise  Morgan North Sanpete | 1st Place 2nd Place 3rd Place 4th Place 5th Place 6th Place 5A 1st Place 2nd Place 3rd Place 4th Place 5th Place 6th Place 3rd Place 4th Place 5th Place 6th Place 6th Place 5th Place 2nd Place 2nd Place 2nd Place 3rd Place 3rd Place 4th Place 5th Place 5th Place 4th Place 5th Place 5th Place 5th Place 5th Place 5th Place | Provo Orem American Fork Timpview Lone Peak  Bingham Brighton Jordan Davis Weber Fremont  SS COUNTRY  St. Joseph Wayne Valley Waterford West Desert Duchesne  Richfield | 1st Place 2nd Place 3rd Place 4th Place 5th Place  GIRLS DIVING 1st Place 2nd Place 3rd Place 4th Place 5th Place 6th Place 0nd Place 2nd Place 5th Place 6th Place 2nd Place 2nd Place 2nd Place 3rd Place 3rd Place 4th Place 5th Place 4th Place 5th Place 2nd Place 5th Place 2nd Place 5th Place | Duchesne Panguitch Rich Altamont Bryce Valley Milford  Manti Millard |
| 3A  1st Place 2nd Place  4A  1st Place 2nd Place  5A  1st Place 2nd Place  GIRLS BASK  1A  1st Place 2nd Place  2nd Place  3A  1st Place 2nd Place  3A  1st Place 2nd Place | Wasatch Lehi  Provo Payson  Hunter Cottonwood  ETBALL  Wayne Panguitch  Beaver Enterprise  Morgan               | 1st Place 2nd Place 3rd Place 4th Place 5th Place 6th Place 5A 1st Place 2nd Place 3rd Place 4th Place 5th Place 6th Place 3rd Place 4th Place 5th Place 6th Place 6th Place 5th Place 2nd Place 2nd Place 3rd Place 3rd Place 5th Place 6th Place 5th Place           | Provo Orem American Fork Timpview Lone Peak  Bingham Brighton Jordan Davis Weber Fremont  SS COUNTRY  St. Joseph Wayne Valley Waterford West Desert Duchesne            | 1st Place 2nd Place 3rd Place 4th Place 5th Place  GIRLS DIVING 1st Place 2nd Place 3rd Place 4th Place 5th Place 6th Place 2nd Place 6th Place 2nd Place 6th Place 2nd Place 2nd Place 6th Place 2nd Place 3rd Place 2nd Place 3rd Place 4th Place 5th Place 4th Place 5th Place 6th Place 6th Place | Duchesne Panguitch Rich Altamont Bryce Valley Milford  Manti         |

| 5 <sup>th</sup> Place       | Richfield      | Golf (cont.)          |                | Softball (con               | t.)            |
|-----------------------------|----------------|-----------------------|----------------|-----------------------------|----------------|
| 6 <sup>th</sup> Place       | South Summit   | 4th Place             | Juan Diego     | 4A                          |                |
|                             |                | 5 <sup>th</sup> Place | Grand          | 1 <sup>st</sup> Place       | Bonneville     |
| 3A                          |                |                       |                | 2 <sup>nd</sup> Place       | Orem           |
| 1 <sup>st</sup> Place       | Uintah         | 3A                    |                |                             |                |
| 2 <sup>nd</sup> Place       | Snow Canyon    | 1 <sup>st</sup> Place | Dixie          | 5A                          |                |
| 3 <sup>rd</sup> Place       | Lehi           | 2 <sup>nd</sup> Place | Judge Memorial | 1 <sup>st</sup> Place       | Alta           |
| 4 <sup>th</sup> Place       | Ogden          | 3 <sup>rd</sup> Place | Union          | 2 <sup>nd</sup> Place       | Bingham        |
| 5 <sup>th</sup> Place       | Dixie          |                       | Pine View      |                             | O              |
| 6 <sup>th</sup> Place       | Pine View      | 5th Place             | Ogden          | BOYS SWIM                   | IMING          |
|                             |                |                       |                | 3A                          |                |
| 4A                          |                | 4A                    |                | 1st Place                   | Judge          |
| 1st Place                   | Box Elder      | 1 <sup>st</sup> Place | East           | 2 <sup>nd</sup> Place       | Ogden          |
| 2 <sup>nd</sup> Place       | Murray         | 2 <sup>nd</sup> Place | Sky View       | 3rd Place                   | Pineview       |
| 3 <sup>rd</sup> Place       | Lone Peak      | 3 <sup>rd</sup> Place | Box Elder      | 4th Place                   | Lehi           |
| 4th Place                   | Cyprus         | 4th Place             | Spanish Fork   | 5th Place                   | Park City      |
| 5 <sup>th</sup> Place       | Pleasant Grove |                       | Pleasant Grove | 6th Place                   | Rowland Hall   |
| 6th Place                   | Spanish Fork   |                       |                |                             |                |
|                             |                | 5A                    |                | 4A                          |                |
|                             |                | 1 <sup>st</sup> Place | Alta           | 1 <sup>st</sup> Place       | East           |
| 5A                          |                | 2 <sup>nd</sup> Place | Brighton       | 2 <sup>nd</sup> Place       | Logan          |
| 1 <sup>st</sup> Place       | Bingham        | 3 <sup>rd</sup> Place | Fremont        | 3 <sup>rd</sup> Place       | Murray         |
| 2 <sup>nd</sup> Place       | Hillcrest      | 4 <sup>th</sup> Place | Viewmont       | 4 <sup>th</sup> Place       | Lone Peak      |
| 3 <sup>rd</sup> Place       | Fremont        | 5 <sup>th</sup> Place | Bingham        | 5 <sup>th</sup> Place       | Mountain Crest |
| 4 <sup>th</sup> Place       | Brighton       | 5 Tidee               | Dingilain      | 6 <sup>th</sup> Place       | Highland       |
| 5 <sup>th</sup> Place       | Davis          | BOYS SOCC             | ER             | o Tiacc                     | mgmand         |
| 6 <sup>th</sup> Place       | Hunter         | 3A                    |                | 5A                          |                |
|                             |                | 1 <sup>st</sup> Place | Park City      | 1 <sup>st</sup> Place       | Skyline        |
| FOOTBALL                    |                | 2 <sup>nd</sup> Place | Morgan         | 2 <sup>nd</sup> Place       | Kearns         |
| 1A                          |                | - 1.000               | ···organi      | 3 <sup>rd</sup> Place       | Bingham        |
| 1 <sup>st</sup> Place       | Monticello     | 4A                    |                | 4 <sup>th</sup> Place       | Cottonwood     |
| 2 <sup>nd</sup> Place       | Enterprise     | 1 <sup>st</sup> Place | Sky View       | 5 <sup>th</sup> Place       | Taylorsville   |
| 2 Tidee                     | Bitterprise    | 2 <sup>nd</sup> Place | Springville    | 6 <sup>th</sup> Place       | Brighton       |
| 2A                          |                | Z Tidec               | Springvine     | 0 Trace                     | Drigition      |
| 1 <sup>st</sup> Place       | Manti          | 5A                    |                | GIRLS SWII                  | MMINC          |
| 2 <sup>nd</sup> Place       | Juan Diego     | 1 <sup>st</sup> Place | Weber          | 3A                          | VIIVIIIIG      |
| 2 Tidee                     | Juan Diego     | 2 <sup>nd</sup> Place | Brighton       | 1 <sup>st</sup> Place       | Judge          |
| 3A                          |                | Z TideC               | Drighton       | 2 <sup>nd</sup> Place       | Park City      |
| 1 <sup>st</sup> Place       | Bear River     | GIRLS SOCO            | TPD            | 3 <sup>rd</sup> Place       | Tooele         |
| 2 <sup>nd</sup> Place       | Grantsville    | 3A                    | J.L.K          | 4 <sup>th</sup> Place       | Snow Canyon    |
| 2 Tidee                     | Grantsvine     | 1 <sup>st</sup> Place | Judge Memorial | 5 <sup>th</sup> Place       | Lehi           |
| 4A                          |                | 2 <sup>nd</sup> Place | Ogden          | 6 <sup>th</sup> Place       | Bear River     |
| 1 <sup>st</sup> Place       | Bountiful      | Z TideC               | Ogucii         | 0 Trace                     | Deal Rivel     |
| 2 <sup>nd</sup> Place       | Logan          | 4A                    |                | 4A                          |                |
| Z Tracc                     | Logan          | 1 <sup>st</sup> Place | Bountiful      | 1 <sup>st</sup> Place       | American Fork  |
| 5A                          |                | 2 <sup>nd</sup> Place | East           | 2 <sup>nd</sup> Place       | Lone Peak      |
| 1 <sup>st</sup> Place       | Hunter         | Z Tiacc               | Lasi           | 3 <sup>rd</sup> Place       | Logan          |
| 2 <sup>nd</sup> Place       | Skyline        | 5A                    |                | 4 <sup>th</sup> Place       | Mountain Crest |
| Z Trace                     | Skyllife       | 1 <sup>st</sup> Place | Bingham        | 5 <sup>th</sup> Place       |                |
| GOLF                        |                | 2 <sup>nd</sup> Place |                | 6 <sup>th</sup> Place       | Springville    |
| GOLF<br>1A                  |                | 2 Flace               | Skyline        | o Place                     | Murray         |
| 1 <sup>st</sup> Place       |                | COETDALI              |                | <b>5</b> A                  |                |
| 2 <sup>nd</sup> Place       |                | SOFTBALL<br>2A        |                | 5A<br>1 <sup>st</sup> Place | Claulina       |
| 3 <sup>rd</sup> Place       |                | 2A<br>1st Place       | South Sevier   | 2 <sup>nd</sup> Place       | Skyline        |
| 4 <sup>th</sup> Place       |                | 2 <sup>nd</sup> Place |                | 3 <sup>rd</sup> Place       | Kearns         |
| 4 Flace                     |                | z riace               | Juan Diego     | 4 <sup>th</sup> Place       | Brighton       |
| 2A                          |                | 3A                    |                | 5 <sup>th</sup> Place       | Hunter         |
| 2A<br>1 <sup>st</sup> Place | Richfield      | 1 <sup>st</sup> Place | Tooele         |                             | Bingham        |
| 2 <sup>nd</sup> Place       | Beaver         | 2 <sup>nd</sup> Place | Bear River     | 6 <sup>th</sup> Place       | Davis          |
| 3 <sup>rd</sup> Place       | Rowland Hall   | 2 Flace               | Deal KIVEF     |                             |                |
| J Flace                     | NUWIAHU HAH    |                       |                |                             |                |