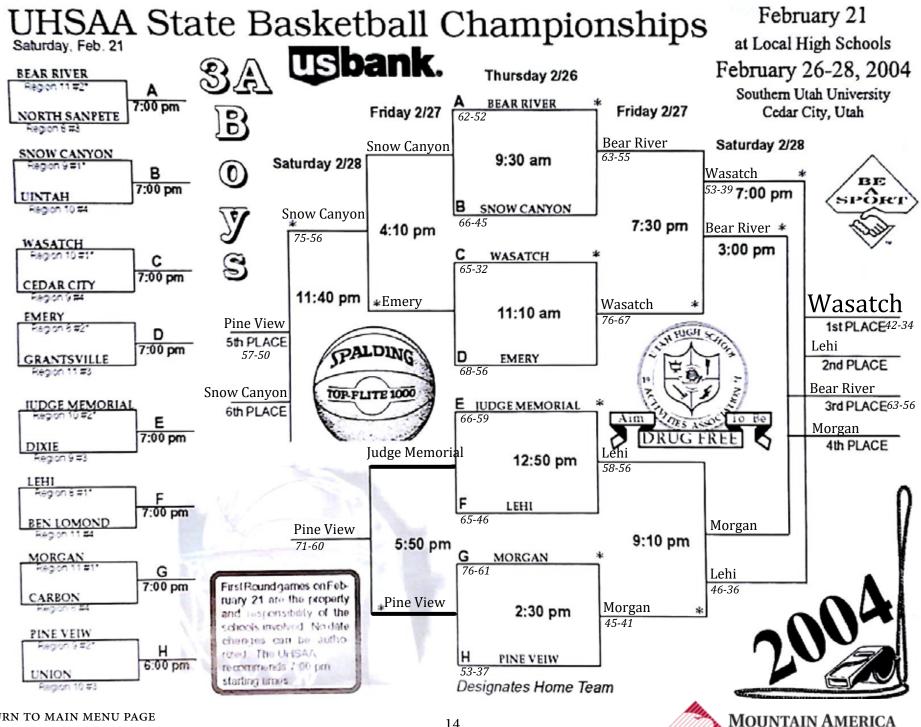

## 2003-2004 UHSAA RESULTS

| DACEDALI                                                                                                                                                                    |                                                                                                                 |                                                                                                                                                                                                                                                                                                                                    |                                                                                                                                                                         |                                                                                                                                                                                                                                                                                                       |                                                                      |
|-----------------------------------------------------------------------------------------------------------------------------------------------------------------------------|-----------------------------------------------------------------------------------------------------------------|------------------------------------------------------------------------------------------------------------------------------------------------------------------------------------------------------------------------------------------------------------------------------------------------------------------------------------|-------------------------------------------------------------------------------------------------------------------------------------------------------------------------|-------------------------------------------------------------------------------------------------------------------------------------------------------------------------------------------------------------------------------------------------------------------------------------------------------|----------------------------------------------------------------------|
| BASEBALL<br>1A                                                                                                                                                              |                                                                                                                 | <b>5A</b><br>1 <sup>st</sup> Place                                                                                                                                                                                                                                                                                                 | D.: -1.4                                                                                                                                                                | Girls Cross Co                                                                                                                                                                                                                                                                                        | untry (cont.)                                                        |
| 1 <sup>st</sup> Place                                                                                                                                                       | Danavitah                                                                                                       | 2 <sup>nd</sup> Place                                                                                                                                                                                                                                                                                                              | Brighton                                                                                                                                                                | 4 <sup>th</sup> Place                                                                                                                                                                                                                                                                                 | North Sevier                                                         |
| 2 <sup>nd</sup> Place                                                                                                                                                       | Panguitch<br>Waterford                                                                                          | 2" Place                                                                                                                                                                                                                                                                                                                           | Layton                                                                                                                                                                  | 5 <sup>th</sup> Place<br>6 <sup>th</sup> Place                                                                                                                                                                                                                                                        | Grand County                                                         |
| 2 Flace                                                                                                                                                                     | wateriord                                                                                                       | POVE CROS                                                                                                                                                                                                                                                                                                                          | S COUNTRY                                                                                                                                                               | 6" Place                                                                                                                                                                                                                                                                                              | Parowan                                                              |
| 2A                                                                                                                                                                          |                                                                                                                 | 1A                                                                                                                                                                                                                                                                                                                                 | SCOUNTRY                                                                                                                                                                | 2.4                                                                                                                                                                                                                                                                                                   |                                                                      |
| 1 <sup>st</sup> Place                                                                                                                                                       | Juan Diego                                                                                                      | 1 <sup>st</sup> Place                                                                                                                                                                                                                                                                                                              | St. Ionauk                                                                                                                                                              | 3A                                                                                                                                                                                                                                                                                                    | D 1 C'                                                               |
| 2 <sup>nd</sup> Place                                                                                                                                                       | Parowan                                                                                                         | 2 <sup>nd</sup> Place                                                                                                                                                                                                                                                                                                              | St. Joseph                                                                                                                                                              | 1 <sup>st</sup> Place                                                                                                                                                                                                                                                                                 | Park City                                                            |
| 2 Flace                                                                                                                                                                     | raiowaii                                                                                                        | 3 <sup>rd</sup> Place                                                                                                                                                                                                                                                                                                              | Piute                                                                                                                                                                   | 2 <sup>nd</sup> Place                                                                                                                                                                                                                                                                                 | Cedar                                                                |
| 3A                                                                                                                                                                          |                                                                                                                 | 4 <sup>th</sup> Place                                                                                                                                                                                                                                                                                                              | Bryce Valley                                                                                                                                                            | 3 <sup>rd</sup> Place                                                                                                                                                                                                                                                                                 | Ogden                                                                |
| 1 <sup>st</sup> Place                                                                                                                                                       | Bear River                                                                                                      | 5 <sup>th</sup> Place                                                                                                                                                                                                                                                                                                              | Escalante                                                                                                                                                               | 4 <sup>th</sup> Place                                                                                                                                                                                                                                                                                 | Judge Memorial                                                       |
| 2 <sup>nd</sup> Place                                                                                                                                                       | Cedar City                                                                                                      | 6 <sup>th</sup> Place                                                                                                                                                                                                                                                                                                              | Layton Christian Duchesne                                                                                                                                               | 5 <sup>th</sup> Place                                                                                                                                                                                                                                                                                 | Ben Lomond                                                           |
| 2 Flace                                                                                                                                                                     | Cedar City                                                                                                      | o Place                                                                                                                                                                                                                                                                                                                            | Duchesne                                                                                                                                                                | 6th Place                                                                                                                                                                                                                                                                                             | Uintah                                                               |
| 4A                                                                                                                                                                          |                                                                                                                 | 2A                                                                                                                                                                                                                                                                                                                                 |                                                                                                                                                                         | 4.4                                                                                                                                                                                                                                                                                                   |                                                                      |
| 1 <sup>st</sup> Place                                                                                                                                                       | Timpanogos                                                                                                      | 1 <sup>st</sup> Place                                                                                                                                                                                                                                                                                                              | North Summit                                                                                                                                                            | <b>4A</b><br>1 <sup>st</sup> Place                                                                                                                                                                                                                                                                    | M                                                                    |
| 2 <sup>nd</sup> Place                                                                                                                                                       | Murray                                                                                                          | 2 <sup>nd</sup> Place                                                                                                                                                                                                                                                                                                              | Richfield                                                                                                                                                               | 2 <sup>nd</sup> Place                                                                                                                                                                                                                                                                                 | Mountain View                                                        |
| 2 Trace                                                                                                                                                                     | iviuitay                                                                                                        | 3 <sup>rd</sup> Place                                                                                                                                                                                                                                                                                                              | North Sevier                                                                                                                                                            | 3 <sup>rd</sup> Place                                                                                                                                                                                                                                                                                 | Orem                                                                 |
| 5A                                                                                                                                                                          |                                                                                                                 | 4 <sup>th</sup> Place                                                                                                                                                                                                                                                                                                              | Rowland Hall                                                                                                                                                            | 4 <sup>th</sup> Place                                                                                                                                                                                                                                                                                 | American Fork                                                        |
| 1 <sup>st</sup> Place                                                                                                                                                       | Alta                                                                                                            | 5 <sup>th</sup> Place                                                                                                                                                                                                                                                                                                              | Juan Diego                                                                                                                                                              | 5 <sup>th</sup> Place                                                                                                                                                                                                                                                                                 | Murray                                                               |
| 2 <sup>nd</sup> Place                                                                                                                                                       | Skyline                                                                                                         | 6 <sup>th</sup> Place                                                                                                                                                                                                                                                                                                              | Parowan                                                                                                                                                                 | 6 <sup>th</sup> Place                                                                                                                                                                                                                                                                                 | Timpview                                                             |
| 2 Trace                                                                                                                                                                     | Skyllife                                                                                                        | o Flace                                                                                                                                                                                                                                                                                                                            | raiowan                                                                                                                                                                 | o Place                                                                                                                                                                                                                                                                                               | Timpanogos                                                           |
| BOYS BASKE                                                                                                                                                                  | TRALI                                                                                                           | 3A                                                                                                                                                                                                                                                                                                                                 |                                                                                                                                                                         | 5A                                                                                                                                                                                                                                                                                                    |                                                                      |
| 1A                                                                                                                                                                          | TIDALL                                                                                                          | 1 <sup>st</sup> Place                                                                                                                                                                                                                                                                                                              | Cedar                                                                                                                                                                   | 1 <sup>st</sup> Place                                                                                                                                                                                                                                                                                 | Fremont                                                              |
| 1 <sup>st</sup> Place                                                                                                                                                       | Manilla                                                                                                         | 2 <sup>nd</sup> Place                                                                                                                                                                                                                                                                                                              | Judge                                                                                                                                                                   | 2 <sup>nd</sup> Place                                                                                                                                                                                                                                                                                 | Davis                                                                |
| 2 <sup>nd</sup> Place                                                                                                                                                       | Duchesne                                                                                                        | 3 <sup>rd</sup> Place                                                                                                                                                                                                                                                                                                              | Ogden                                                                                                                                                                   | 3 <sup>rd</sup> Place                                                                                                                                                                                                                                                                                 | Skyline                                                              |
| 2 Trace                                                                                                                                                                     | Ducheshe                                                                                                        | 4 <sup>th</sup> Place                                                                                                                                                                                                                                                                                                              | Lehi                                                                                                                                                                    | 4 <sup>th</sup> Place                                                                                                                                                                                                                                                                                 |                                                                      |
| 2A                                                                                                                                                                          |                                                                                                                 | 5 <sup>th</sup> Place                                                                                                                                                                                                                                                                                                              | Park City                                                                                                                                                               | 5 <sup>th</sup> Place                                                                                                                                                                                                                                                                                 | Bingham<br>Jordan                                                    |
| 1 <sup>st</sup> Place                                                                                                                                                       | Parowan                                                                                                         | 6 <sup>th</sup> Place                                                                                                                                                                                                                                                                                                              | Pine View                                                                                                                                                               | 6 <sup>th</sup> Place                                                                                                                                                                                                                                                                                 | West Jordan                                                          |
| 2 <sup>nd</sup> Place                                                                                                                                                       | Manti                                                                                                           | o racc                                                                                                                                                                                                                                                                                                                             | Tille View                                                                                                                                                              | 0 Trace                                                                                                                                                                                                                                                                                               | west Jordan                                                          |
|                                                                                                                                                                             |                                                                                                                 |                                                                                                                                                                                                                                                                                                                                    |                                                                                                                                                                         |                                                                                                                                                                                                                                                                                                       |                                                                      |
| 2 Flace                                                                                                                                                                     | Manu                                                                                                            | 44                                                                                                                                                                                                                                                                                                                                 |                                                                                                                                                                         | ROVS DIVINO                                                                                                                                                                                                                                                                                           |                                                                      |
|                                                                                                                                                                             | Manu                                                                                                            | 4A                                                                                                                                                                                                                                                                                                                                 | Mountain View                                                                                                                                                           | BOYS DIVING                                                                                                                                                                                                                                                                                           | ł                                                                    |
| 3A                                                                                                                                                                          |                                                                                                                 | 1 <sup>st</sup> Place                                                                                                                                                                                                                                                                                                              | Mountain View                                                                                                                                                           | 1st Place                                                                                                                                                                                                                                                                                             | }                                                                    |
| 3A<br>1 <sup>st</sup> Place                                                                                                                                                 | Wasatch                                                                                                         | 1 <sup>st</sup> Place<br>2 <sup>nd</sup> Place                                                                                                                                                                                                                                                                                     | Provo                                                                                                                                                                   | 1 <sup>st</sup> Place<br>2 <sup>nd</sup> Place                                                                                                                                                                                                                                                        | ş.                                                                   |
| 3A                                                                                                                                                                          | Wasatch                                                                                                         | 1 <sup>st</sup> Place<br>2 <sup>nd</sup> Place<br>3 <sup>rd</sup> Place                                                                                                                                                                                                                                                            | Provo<br>Orem                                                                                                                                                           | 1 <sup>st</sup> Place<br>2 <sup>nd</sup> Place<br>3 <sup>rd</sup> Place                                                                                                                                                                                                                               |                                                                      |
| 3A<br>1 <sup>st</sup> Place<br>2 <sup>nd</sup> Place                                                                                                                        | Wasatch                                                                                                         | 1 <sup>st</sup> Place<br>2 <sup>nd</sup> Place<br>3 <sup>rd</sup> Place<br>4 <sup>th</sup> Place                                                                                                                                                                                                                                   | Provo<br>Orem<br>American Fork                                                                                                                                          | 1 <sup>st</sup> Place<br>2 <sup>nd</sup> Place<br>3 <sup>rd</sup> Place<br>4 <sup>th</sup> Place                                                                                                                                                                                                      |                                                                      |
| 3A 1st Place 2nd Place                                                                                                                                                      | Wasatch<br>Lehi                                                                                                 | 1 <sup>st</sup> Place<br>2 <sup>nd</sup> Place<br>3 <sup>rd</sup> Place<br>4 <sup>th</sup> Place<br>5 <sup>th</sup> Place                                                                                                                                                                                                          | Provo Orem American Fork Timpview                                                                                                                                       | 1 <sup>st</sup> Place<br>2 <sup>nd</sup> Place<br>3 <sup>rd</sup> Place                                                                                                                                                                                                                               |                                                                      |
| 3A 1st Place 2nd Place 4A 1st Place                                                                                                                                         | Wasatch<br>Lehi<br>Provo                                                                                        | 1 <sup>st</sup> Place<br>2 <sup>nd</sup> Place<br>3 <sup>rd</sup> Place<br>4 <sup>th</sup> Place                                                                                                                                                                                                                                   | Provo<br>Orem<br>American Fork                                                                                                                                          | 1st Place 2nd Place 3rd Place 4th Place 5th Place                                                                                                                                                                                                                                                     |                                                                      |
| 3A 1st Place 2nd Place                                                                                                                                                      | Wasatch<br>Lehi                                                                                                 | 1 <sup>st</sup> Place<br>2 <sup>nd</sup> Place<br>3 <sup>rd</sup> Place<br>4 <sup>th</sup> Place<br>5 <sup>th</sup> Place<br>6 <sup>th</sup> Place                                                                                                                                                                                 | Provo Orem American Fork Timpview                                                                                                                                       | 1st Place 2nd Place 3rd Place 4th Place 5th Place                                                                                                                                                                                                                                                     |                                                                      |
| 3A 1st Place 2nd Place 4A 1st Place 2nd Place                                                                                                                               | Wasatch<br>Lehi<br>Provo                                                                                        | 1st Place 2nd Place 3rd Place 4th Place 5th Place 6th Place                                                                                                                                                                                                                                                                        | Provo Orem American Fork Timpview Lone Peak                                                                                                                             | 1st Place 2nd Place 3rd Place 4th Place 5th Place GIRLS DIVING                                                                                                                                                                                                                                        |                                                                      |
| 3A 1st Place 2nd Place 4A 1st Place 2nd Place 5A                                                                                                                            | Wasatch<br>Lehi<br>Provo<br>Payson                                                                              | 1 <sup>st</sup> Place 2 <sup>nd</sup> Place 3 <sup>rd</sup> Place 4 <sup>th</sup> Place 5 <sup>th</sup> Place 6 <sup>th</sup> Place                                                                                                                                                                                                | Provo Orem American Fork Timpview Lone Peak Bingham                                                                                                                     | 1st Place 2nd Place 3rd Place 4th Place 5th Place GIRLS DIVING                                                                                                                                                                                                                                        |                                                                      |
| 3A 1st Place 2nd Place  4A 1st Place 2nd Place  5A 1st Place                                                                                                                | Wasatch<br>Lehi<br>Provo<br>Payson<br>Hunter                                                                    | 1 <sup>st</sup> Place 2 <sup>nd</sup> Place 3 <sup>rd</sup> Place 4 <sup>th</sup> Place 5 <sup>th</sup> Place 6 <sup>th</sup> Place 5 <b>A</b> 1 <sup>st</sup> Place 2 <sup>nd</sup> Place                                                                                                                                         | Provo Orem American Fork Timpview Lone Peak  Bingham Brighton                                                                                                           | 1st Place 2nd Place 3rd Place 4th Place 5th Place GIRLS DIVING 1st Place 2nd Place 3rd Place                                                                                                                                                                                                          |                                                                      |
| 3A 1st Place 2nd Place 4A 1st Place 2nd Place 5A                                                                                                                            | Wasatch<br>Lehi<br>Provo<br>Payson                                                                              | 1 <sup>st</sup> Place 2 <sup>nd</sup> Place 3 <sup>rd</sup> Place 4 <sup>th</sup> Place 5 <sup>th</sup> Place 6 <sup>th</sup> Place 5 <sup>th</sup> Place 3 <sup>rd</sup> Place 3 <sup>rd</sup> Place                                                                                                                              | Provo Orem American Fork Timpview Lone Peak  Bingham Brighton Jordan                                                                                                    | 1st Place 2nd Place 3rd Place 4th Place 5th Place GIRLS DIVING 1st Place 2nd Place 3rd Place 4th Place                                                                                                                                                                                                |                                                                      |
| 3A 1st Place 2nd Place  4A 1st Place 2nd Place  5A 1st Place 2nd Place                                                                                                      | Wasatch<br>Lehi<br>Provo<br>Payson<br>Hunter<br>Cottonwood                                                      | 1st Place 2nd Place 3rd Place 4th Place 5th Place 6th Place 5A 1st Place 2nd Place 2nd Place 4th Place                                                                                                                                                                                                                             | Provo Orem American Fork Timpview Lone Peak  Bingham Brighton Jordan Davis                                                                                              | 1st Place 2nd Place 3rd Place 4th Place 5th Place GIRLS DIVING 1st Place 2nd Place 3rd Place 4th Place 5th Place                                                                                                                                                                                      |                                                                      |
| 3A 1st Place 2nd Place  4A 1st Place 2nd Place  5A 1st Place 2nd Place  GIRLS BASK                                                                                          | Wasatch<br>Lehi<br>Provo<br>Payson<br>Hunter<br>Cottonwood                                                      | 1st Place 2nd Place 3rd Place 4th Place 5th Place 6th Place 2nd Place 3rd Place 4th Place 5th Place 5th Place 5th Place 5th Place 2nd Place 3rd Place 4th Place 5th Place 5th Place                                                                                                                                                | Provo Orem American Fork Timpview Lone Peak  Bingham Brighton Jordan Davis Weber                                                                                        | 1st Place 2nd Place 3rd Place 4th Place 5th Place GIRLS DIVING 1st Place 2nd Place 3rd Place 4th Place                                                                                                                                                                                                |                                                                      |
| 3A 1st Place 2nd Place  4A 1st Place 2nd Place  5A 1st Place 2nd Place  GIRLS BASK 1A                                                                                       | Wasatch Lehi  Provo Payson  Hunter Cottonwood                                                                   | 1st Place 2nd Place 3rd Place 4th Place 5th Place 6th Place 5A 1st Place 2nd Place 2nd Place 4th Place                                                                                                                                                                                                                             | Provo Orem American Fork Timpview Lone Peak  Bingham Brighton Jordan Davis                                                                                              | 1st Place 2nd Place 3rd Place 4th Place 5th Place GIRLS DIVING 1st Place 2nd Place 3rd Place 4th Place 5th Place 6th Place                                                                                                                                                                            | G                                                                    |
| 3A 1st Place 2nd Place  4A 1st Place 2nd Place  5A 1st Place 2nd Place  GIRLS BASK 1A 1st Place                                                                             | Wasatch Lehi  Provo Payson  Hunter Cottonwood  ETBALL  Wayne                                                    | 1st Place 2nd Place 3rd Place 4th Place 5th Place 6th Place  5A 1st Place 2nd Place 2nd Place 3rd Place 4th Place 5th Place 6th Place 6th Place                                                                                                                                                                                    | Provo Orem American Fork Timpview Lone Peak  Bingham Brighton Jordan Davis Weber Fremont                                                                                | 1st Place 2nd Place 3rd Place 4th Place 5th Place GIRLS DIVING 1st Place 2nd Place 3rd Place 4th Place 5th Place 6th Place 6th Place                                                                                                                                                                  | G                                                                    |
| 3A 1st Place 2nd Place  4A 1st Place 2nd Place  5A 1st Place 2nd Place  GIRLS BASK 1A                                                                                       | Wasatch Lehi  Provo Payson  Hunter Cottonwood                                                                   | 1st Place 2nd Place 3rd Place 4th Place 5th Place 6th Place  5A 1st Place 2nd Place 3rd Place 4th Place 3rd Place 4th Place 5th Place 4th Place 5th Place 5th Place 6th Place                                                                                                                                                      | Provo Orem American Fork Timpview Lone Peak  Bingham Brighton Jordan Davis Weber                                                                                        | 1st Place 2nd Place 3rd Place 4th Place 5th Place GIRLS DIVING 1st Place 2nd Place 3rd Place 4th Place 5th Place 6th Place DRILL TEAM 1A                                                                                                                                                              | G                                                                    |
| 3A 1st Place 2nd Place  4A 1st Place 2nd Place  5A 1st Place 2nd Place  GIRLS BASK 1A 1st Place 2nd Place                                                                   | Wasatch Lehi  Provo Payson  Hunter Cottonwood  ETBALL  Wayne                                                    | 1st Place 2nd Place 3rd Place 4th Place 5th Place 6th Place  5A 1st Place 2nd Place 3rd Place 4th Place 6th Place Grid Place 4th Place 5th Place 4th Place 5th Place 6th Place 6th Place                                                                                                                                           | Provo Orem American Fork Timpview Lone Peak  Bingham Brighton Jordan Davis Weber Fremont                                                                                | 1st Place 2nd Place 3rd Place 4th Place 5th Place GIRLS DIVING 1st Place 2nd Place 3rd Place 4th Place 5th Place 4th Place 5th Place 5th Place 6th Place DRILL TEAM 1A 1st Place                                                                                                                      | G<br>Duchesne                                                        |
| 3A 1st Place 2nd Place  4A 1st Place 2nd Place  5A 1st Place 2nd Place  GIRLS BASK 1A 1st Place                                                                             | Wasatch Lehi  Provo Payson  Hunter Cottonwood  ETBALL  Wayne Panguitch                                          | 1st Place 2nd Place 3rd Place 4th Place 5th Place 6th Place 5A 1st Place 2nd Place 2nd Place 4th Place 6th Place 5th Place 5rd Place 4rd Place 5th Place 5th Place 5th Place 6th Place 6th Place                                                                                                                                   | Provo Orem American Fork Timpview Lone Peak  Bingham Brighton Jordan Davis Weber Fremont  SS COUNTRY  St. Joseph                                                        | 1st Place 2nd Place 3rd Place 3rd Place 4th Place 5th Place GIRLS DIVING 1st Place 2nd Place 3rd Place 4th Place 5th Place 6th Place 6th Place DRILL TEAM 1A 1st Place 2nd Place                                                                                                                      | Duchesne<br>Panguitch                                                |
| 3A 1st Place 2nd Place  4A 1st Place 2nd Place  5A 1st Place 2nd Place  GIRLS BASK 1A 1st Place 2nd Place  2nd Place 2nd Place                                              | Wasatch Lehi  Provo Payson  Hunter Cottonwood  ETBALL  Wayne Panguitch  Beaver                                  | 1st Place 2nd Place 3rd Place 4th Place 5th Place 6th Place 5A 1st Place 2nd Place 3rd Place 4th Place 5th Place 6th Place 5rd Place 4th Place 5th Place 5th Place 5th Place 6th Place 6th Place 6th Place                                                                                                                         | Provo Orem American Fork Timpview Lone Peak  Bingham Brighton Jordan Davis Weber Fremont  SS COUNTRY  St. Joseph Wayne                                                  | 1st Place 2nd Place 3rd Place 4th Place 5th Place  GIRLS DIVING 1st Place 2nd Place 3rd Place 4th Place 5th Place 6th Place 6th Place DRILL TEAM 1A 1st Place 2nd Place 3rd Place                                                                                                                     | Duchesne<br>Panguitch<br>Rich                                        |
| 3A 1st Place 2nd Place  4A 1st Place 2nd Place  5A 1st Place 2nd Place  GIRLS BASK 1A 1st Place 2nd Place                                                                   | Wasatch Lehi  Provo Payson  Hunter Cottonwood  ETBALL  Wayne Panguitch                                          | 1st Place 2nd Place 3rd Place 4th Place 5th Place 6th Place 5A 1st Place 2nd Place 3rd Place 4th Place 5th Place 6th Place 3rd Place 4th Place 5th Place 5th Place 4th Place 5th Place 6th Place 6th Place 6th Place 6th Place 3rd Place 3rd Place 2nd Place 3rd Place                                                             | Provo Orem American Fork Timpview Lone Peak  Bingham Brighton Jordan Davis Weber Fremont  SS COUNTRY  St. Joseph Wayne Valley                                           | 1st Place 2nd Place 3rd Place 4th Place 5th Place  GIRLS DIVING 1st Place 2nd Place 3rd Place 4th Place 5th Place 6th Place 6th Place DRILL TEAM 1A 1st Place 2nd Place 2nd Place 4th Place 4th Place 4th Place 4th Place                                                                             | Duchesne<br>Panguitch<br>Rich<br>Altamont                            |
| 3A 1st Place 2nd Place  4A 1st Place 2nd Place  5A 1st Place 2nd Place  GIRLS BASK 1A 1st Place 2nd Place  2nd Place  2nd Place 2nd Place                                   | Wasatch Lehi  Provo Payson  Hunter Cottonwood  ETBALL  Wayne Panguitch  Beaver                                  | 1st Place 2nd Place 3rd Place 4th Place 5th Place 6th Place 5A 1st Place 2nd Place 3rd Place 4th Place 5th Place 6th Place 3rd Place 4th Place 5th Place 5th Place 5th Place 6th Place 6th Place 6th Place 6th Place 4th Place 4th Place 2nd Place 2nd Place 2nd Place 4th Place 4th Place                                         | Provo Orem American Fork Timpview Lone Peak  Bingham Brighton Jordan Davis Weber Fremont  SS COUNTRY  St. Joseph Wayne Valley Waterford                                 | 1st Place 2nd Place 3rd Place 3rd Place 4th Place 5th Place  GIRLS DIVING 1st Place 2nd Place 3rd Place 4th Place 5th Place 6th Place DRILL TEAM 1st Place 2nd Place 2nd Place 2nd Place 5th Place                                        | Duchesne Panguitch Rich Altamont Bryce Valley                        |
| 3A 1st Place 2nd Place  4A 1st Place 2nd Place  5A 1st Place 2nd Place  GIRLS BASK 1A 1st Place 2nd Place  2A 1st Place 2nd Place  3A                                       | Wasatch Lehi  Provo Payson  Hunter Cottonwood  ETBALL  Wayne Panguitch  Beaver Enterprise                       | 1st Place 2nd Place 3rd Place 4th Place 5th Place 6th Place 5A 1st Place 2nd Place 3rd Place 4th Place 5th Place 6th Place 3rd Place 4th Place 5th Place 6th Place 5th Place 6th Place 6th Place 5th Place 6th Place 5th Place 2nd Place 2nd Place 2nd Place 3rd Place 5th Place 5th Place 5th Place 5th Place                     | Provo Orem American Fork Timpview Lone Peak  Bingham Brighton Jordan Davis Weber Fremont  SS COUNTRY  St. Joseph Wayne Valley Waterford West Desert                     | 1st Place 2nd Place 3rd Place 4th Place 5th Place  GIRLS DIVING 1st Place 2nd Place 3rd Place 4th Place 5th Place 6th Place 6th Place DRILL TEAM 1A 1st Place 2nd Place 2nd Place 4th Place 4th Place 4th Place 4th Place                                                                             | Duchesne<br>Panguitch<br>Rich<br>Altamont                            |
| 3A 1st Place 2nd Place  4A 1st Place 2nd Place  5A 1st Place 2nd Place  GIRLS BASK 1A 1st Place 2nd Place  2nd Place  3A 1st Place 2nd Place                                | Wasatch Lehi  Provo Payson  Hunter Cottonwood  ETBALL  Wayne Panguitch  Beaver Enterprise  Morgan               | 1st Place 2nd Place 3rd Place 4th Place 5th Place 6th Place 5A 1st Place 2nd Place 3rd Place 4th Place 5th Place 6th Place 3rd Place 4th Place 5th Place 5th Place 5th Place 6th Place 6th Place 6th Place 6th Place 4th Place 4th Place 2nd Place 2nd Place 2nd Place 4th Place 4th Place                                         | Provo Orem American Fork Timpview Lone Peak  Bingham Brighton Jordan Davis Weber Fremont  SS COUNTRY  St. Joseph Wayne Valley Waterford                                 | 1st Place 2nd Place 3rd Place 4th Place 5th Place  GIRLS DIVING 1st Place 2nd Place 3rd Place 4th Place 5th Place 6th Place  DRILL TEAM 1A 1st Place 2nd Place 3rd Place 5th Place 6th Place 6th Place 6th Place 6th Place 6th Place                                                                  | Duchesne Panguitch Rich Altamont Bryce Valley                        |
| 3A 1st Place 2nd Place  4A 1st Place 2nd Place  5A 1st Place 2nd Place  GIRLS BASK 1A 1st Place 2nd Place  2A 1st Place 2nd Place  3A                                       | Wasatch Lehi  Provo Payson  Hunter Cottonwood  ETBALL  Wayne Panguitch  Beaver Enterprise                       | 1st Place 2nd Place 3rd Place 4th Place 5th Place 6th Place  5A 1st Place 2nd Place 3rd Place 4th Place 5th Place 6th Place 3rd Place 4th Place 5th Place 6th Place 6th Place 5th Place 2nd Place 3rd Place 2nd Place 3rd Place 5th Place 6th Place 6th Place 6th Place                                                            | Provo Orem American Fork Timpview Lone Peak  Bingham Brighton Jordan Davis Weber Fremont  SS COUNTRY  St. Joseph Wayne Valley Waterford West Desert                     | 1st Place 2nd Place 3rd Place 4th Place 5th Place  GIRLS DIVING 1st Place 2nd Place 3rd Place 4th Place 5th Place 6th Place DRILL TEAM 1A 1st Place 2nd Place 3rd Place 2nd Place 6th Place 2nd Place 5th Place 2nd Place 3rd Place 4th Place 5th Place 4th Place 5th Place                           | Duchesne<br>Panguitch<br>Rich<br>Altamont<br>Bryce Valley<br>Milford |
| 3A  1st Place 2nd Place  4A  1st Place 2nd Place  5A  1st Place 2nd Place  GIRLS BASK  1A  1st Place 2nd Place  2nd Place  3A  1st Place 2nd Place  3A  1st Place 2nd Place | Wasatch Lehi  Provo Payson  Hunter Cottonwood  ETBALL  Wayne Panguitch  Beaver Enterprise  Morgan               | 1st Place 2nd Place 3rd Place 4th Place 5th Place 6th Place 5A 1st Place 2nd Place 3rd Place 4th Place 5th Place 6th Place 3rd Place 4th Place 5th Place 6th Place 6th Place 5th Place 2nd Place 2nd Place 3rd Place 3rd Place 5th Place 6th Place 5th Place           | Provo Orem American Fork Timpview Lone Peak  Bingham Brighton Jordan Davis Weber Fremont  SS COUNTRY  St. Joseph Wayne Valley Waterford West Desert Duchesne            | 1st Place 2nd Place 3rd Place 4th Place 5th Place  GIRLS DIVING 1st Place 2nd Place 3rd Place 4th Place 5th Place 6th Place 2nd Place 6th Place 2nd Place 6th Place 2nd Place 2nd Place 6th Place 2nd Place 3rd Place 2nd Place 3rd Place 4th Place 5th Place 4th Place 5th Place 6th Place 6th Place | Duchesne Panguitch Rich Altamont Bryce Valley Milford  Manti         |
| 3A  1st Place 2nd Place  4A  1st Place 2nd Place  5A  1st Place 2nd Place  GIRLS BASK  1A  1st Place 2nd Place  2nd Place  3A  1st Place 2nd Place  3A  1st Place 2nd Place | Wasatch Lehi  Provo Payson  Hunter Cottonwood  ETBALL  Wayne Panguitch  Beaver Enterprise  Morgan North Sanpete | 1st Place 2nd Place 3rd Place 4th Place 5th Place 6th Place 5A 1st Place 2nd Place 3rd Place 4th Place 5th Place 6th Place 3rd Place 4th Place 5th Place 6th Place 6th Place 5th Place 2nd Place 2nd Place 2nd Place 3rd Place 3rd Place 4th Place 5th Place 5th Place 4th Place 5th Place 5th Place 5th Place 5th Place 5th Place | Provo Orem American Fork Timpview Lone Peak  Bingham Brighton Jordan Davis Weber Fremont  SS COUNTRY  St. Joseph Wayne Valley Waterford West Desert Duchesne  Richfield | 1st Place 2nd Place 3rd Place 4th Place 5th Place  GIRLS DIVING 1st Place 2nd Place 3rd Place 4th Place 5th Place 6th Place 0nd Place 2nd Place 5th Place 6th Place 2nd Place 2nd Place 2nd Place 3rd Place 3rd Place 4th Place 5th Place 4th Place 5th Place 2nd Place 5th Place 2nd Place 5th Place | Duchesne Panguitch Rich Altamont Bryce Valley Milford  Manti Millard |
| 3A  1st Place 2nd Place  4A  1st Place 2nd Place  5A  1st Place 2nd Place  GIRLS BASK  1A  1st Place 2nd Place  2nd Place  3A  1st Place 2nd Place  3A  1st Place 2nd Place | Wasatch Lehi  Provo Payson  Hunter Cottonwood  ETBALL  Wayne Panguitch  Beaver Enterprise  Morgan               | 1st Place 2nd Place 3rd Place 4th Place 5th Place 6th Place 5A 1st Place 2nd Place 3rd Place 4th Place 5th Place 6th Place 3rd Place 4th Place 5th Place 6th Place 6th Place 5th Place 2nd Place 2nd Place 3rd Place 3rd Place 5th Place 6th Place 5th Place           | Provo Orem American Fork Timpview Lone Peak  Bingham Brighton Jordan Davis Weber Fremont  SS COUNTRY  St. Joseph Wayne Valley Waterford West Desert Duchesne            | 1st Place 2nd Place 3rd Place 4th Place 5th Place  GIRLS DIVING 1st Place 2nd Place 3rd Place 4th Place 5th Place 6th Place 2nd Place 6th Place 2nd Place 6th Place 2nd Place 2nd Place 6th Place 2nd Place 3rd Place 2nd Place 3rd Place 4th Place 5th Place 4th Place 5th Place 6th Place 6th Place | Duchesne Panguitch Rich Altamont Bryce Valley Milford  Manti         |

| 5 <sup>th</sup> Place       | Richfield      | Golf (cont.)          |                | Softball (con               | t.)            |
|-----------------------------|----------------|-----------------------|----------------|-----------------------------|----------------|
| 6 <sup>th</sup> Place       | South Summit   | 4th Place             | Juan Diego     | 4A                          |                |
|                             |                | 5 <sup>th</sup> Place | Grand          | 1 <sup>st</sup> Place       | Bonneville     |
| 3A                          |                |                       |                | 2 <sup>nd</sup> Place       | Orem           |
| 1 <sup>st</sup> Place       | Uintah         | 3A                    |                |                             |                |
| 2 <sup>nd</sup> Place       | Snow Canyon    | 1 <sup>st</sup> Place | Dixie          | 5A                          |                |
| 3 <sup>rd</sup> Place       | Lehi           | 2 <sup>nd</sup> Place | Judge Memorial | 1 <sup>st</sup> Place       | Alta           |
| 4 <sup>th</sup> Place       | Ogden          | 3 <sup>rd</sup> Place | Union          | 2 <sup>nd</sup> Place       | Bingham        |
| 5 <sup>th</sup> Place       | Dixie          |                       | Pine View      |                             | O              |
| 6 <sup>th</sup> Place       | Pine View      | 5th Place             | Ogden          | BOYS SWIM                   | IMING          |
|                             |                |                       |                | 3A                          |                |
| 4A                          |                | 4A                    |                | 1st Place                   | Judge          |
| 1st Place                   | Box Elder      | 1 <sup>st</sup> Place | East           | 2 <sup>nd</sup> Place       | Ogden          |
| 2 <sup>nd</sup> Place       | Murray         | 2 <sup>nd</sup> Place | Sky View       | 3rd Place                   | Pineview       |
| 3 <sup>rd</sup> Place       | Lone Peak      | 3 <sup>rd</sup> Place | Box Elder      | 4th Place                   | Lehi           |
| 4th Place                   | Cyprus         | 4th Place             | Spanish Fork   | 5th Place                   | Park City      |
| 5 <sup>th</sup> Place       | Pleasant Grove |                       | Pleasant Grove | 6th Place                   | Rowland Hall   |
| 6th Place                   | Spanish Fork   |                       |                |                             |                |
|                             |                | 5A                    |                | 4A                          |                |
|                             |                | 1 <sup>st</sup> Place | Alta           | 1 <sup>st</sup> Place       | East           |
| 5A                          |                | 2 <sup>nd</sup> Place | Brighton       | 2 <sup>nd</sup> Place       | Logan          |
| 1 <sup>st</sup> Place       | Bingham        | 3 <sup>rd</sup> Place | Fremont        | 3 <sup>rd</sup> Place       | Murray         |
| 2 <sup>nd</sup> Place       | Hillcrest      | 4 <sup>th</sup> Place | Viewmont       | 4 <sup>th</sup> Place       | Lone Peak      |
| 3 <sup>rd</sup> Place       | Fremont        | 5 <sup>th</sup> Place | Bingham        | 5 <sup>th</sup> Place       | Mountain Crest |
| 4 <sup>th</sup> Place       | Brighton       | 5 Tidee               | Dingilain      | 6 <sup>th</sup> Place       | Highland       |
| 5 <sup>th</sup> Place       | Davis          | BOYS SOCC             | ER             | o Tiacc                     | mgmand         |
| 6 <sup>th</sup> Place       | Hunter         | 3A                    |                | 5A                          |                |
|                             |                | 1 <sup>st</sup> Place | Park City      | 1 <sup>st</sup> Place       | Skyline        |
| FOOTBALL                    |                | 2 <sup>nd</sup> Place | Morgan         | 2 <sup>nd</sup> Place       | Kearns         |
| 1A                          |                | - 1.000               | ···organi      | 3 <sup>rd</sup> Place       | Bingham        |
| 1 <sup>st</sup> Place       | Monticello     | 4A                    |                | 4 <sup>th</sup> Place       | Cottonwood     |
| 2 <sup>nd</sup> Place       | Enterprise     | 1 <sup>st</sup> Place | Sky View       | 5 <sup>th</sup> Place       | Taylorsville   |
| 2 Tidee                     | Bitterprise    | 2 <sup>nd</sup> Place | Springville    | 6 <sup>th</sup> Place       | Brighton       |
| 2A                          |                | Z Tidec               | Springvine     | 0 Trace                     | Drigition      |
| 1 <sup>st</sup> Place       | Manti          | 5A                    |                | GIRLS SWII                  | MMINC          |
| 2 <sup>nd</sup> Place       | Juan Diego     | 1 <sup>st</sup> Place | Weber          | 3A                          | VIIVIIIIG      |
| 2 Tidee                     | Juan Diego     | 2 <sup>nd</sup> Place | Brighton       | 1 <sup>st</sup> Place       | Judge          |
| 3A                          |                | Z TideC               | Drighton       | 2 <sup>nd</sup> Place       | Park City      |
| 1 <sup>st</sup> Place       | Bear River     | GIRLS SOCO            | TPD            | 3 <sup>rd</sup> Place       | Tooele         |
| 2 <sup>nd</sup> Place       | Grantsville    | 3A                    | J.L.K          | 4 <sup>th</sup> Place       | Snow Canyon    |
| 2 Tidee                     | Grantsvine     | 1 <sup>st</sup> Place | Judge Memorial | 5 <sup>th</sup> Place       | Lehi           |
| 4A                          |                | 2 <sup>nd</sup> Place | Ogden          | 6 <sup>th</sup> Place       | Bear River     |
| 1 <sup>st</sup> Place       | Bountiful      | Z TideC               | Ogucii         | 0 Trace                     | Deal Rivel     |
| 2 <sup>nd</sup> Place       | Logan          | 4A                    |                | 4A                          |                |
| Z Tracc                     | Logan          | 1 <sup>st</sup> Place | Bountiful      | 1 <sup>st</sup> Place       | American Fork  |
| 5A                          |                | 2 <sup>nd</sup> Place | East           | 2 <sup>nd</sup> Place       | Lone Peak      |
| 1 <sup>st</sup> Place       | Hunter         | Z Tiacc               | Lasi           | 3 <sup>rd</sup> Place       | Logan          |
| 2 <sup>nd</sup> Place       | Skyline        | 5A                    |                | 4 <sup>th</sup> Place       | Mountain Crest |
| Z Trace                     | Skyllife       | 1 <sup>st</sup> Place | Bingham        | 5 <sup>th</sup> Place       |                |
| GOLF                        |                | 2 <sup>nd</sup> Place |                | 6 <sup>th</sup> Place       | Springville    |
| GOLF<br>1A                  |                | 2 Flace               | Skyline        | o Place                     | Murray         |
| 1 <sup>st</sup> Place       |                | COETDALI              |                | <b>5</b> A                  |                |
| 2 <sup>nd</sup> Place       |                | SOFTBALL<br>2A        |                | 5A<br>1 <sup>st</sup> Place | Claulina       |
| 3 <sup>rd</sup> Place       |                | 2A<br>1st Place       | South Sevier   | 2 <sup>nd</sup> Place       | Skyline        |
| 4 <sup>th</sup> Place       |                | 2 <sup>nd</sup> Place |                | 3 <sup>rd</sup> Place       | Kearns         |
| 4 Flace                     |                | z riace               | Juan Diego     | 4 <sup>th</sup> Place       | Brighton       |
| 2A                          |                | 3A                    |                | 5 <sup>th</sup> Place       | Hunter         |
| 2A<br>1 <sup>st</sup> Place | Richfield      | 1 <sup>st</sup> Place | Tooele         |                             | Bingham        |
| 2 <sup>nd</sup> Place       | Beaver         | 2 <sup>nd</sup> Place | Bear River     | 6 <sup>th</sup> Place       | Davis          |
| 3 <sup>rd</sup> Place       | Rowland Hall   | 2 Flace               | Deal KIVEF     |                             |                |
| J Flace                     | NUWIAHU HAH    |                       |                |                             |                |